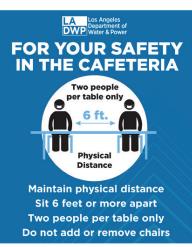

AvoidTouching PP 20x30.pdf

BuildingEntrance\_PP\_20x30.pdf

Cafeteria\_v1\_PP\_10x12.pdf

Cafeteria\_v1\_PP\_20x30.pdf

Cafeteria\_v2\_PP\_10x12.pdf

Elevator PP 11x165.pdf

Elevator2up PP 11x165.pdf

ElevatorWaiting PP 11x165.pdf EntraceStopSign PP 36x48.pdf