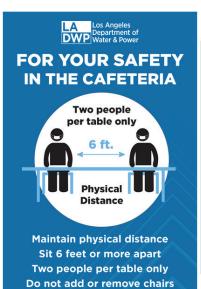

AvoidTouching PP 20x30.pdf

BuildingEntrance\_PP\_20x30.pdf

Cafeteria\_v1\_PP\_10x12.pdf

Cafeteria\_v1\_PP\_20x30.pdf

Cafeteria\_v2\_PP\_10x12.pdf

Elevator PP 11x165.pdf

Elevator2up PP 11x165.pdf

ElevatorWaiting PP 11x165.pdf EntraceStopSign PP 36x48.pdf