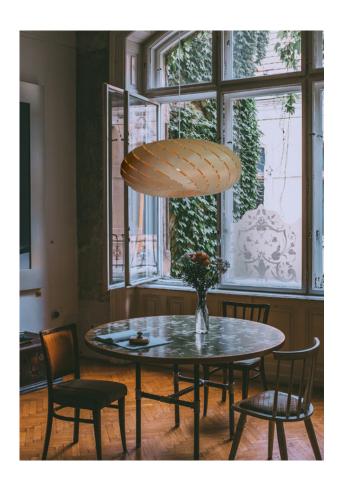

#### Story

Ebb lights were first launched as fully assembled lamps made from plastic and wood components. In 2015 they were redesigned as kitset which reduced the effects of shipping. Now the Ebb family of Swell, Bounce, Roll and Drop are made from Birch plywood. A much more sustainable feature pendant light. Which can be made easily at home by you! Ebbs patterns are inspired by the lines of water.

## Visualisations