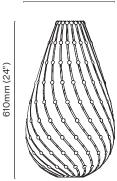

Package Weight 4.5kg (10lb)

Primary Material Bamboo plywood

<u>Dimensions</u> 610mm (24") x 340m (14")

<u>Fixture Weight</u> 0.5kg (1lb) Lamp Required E27/26

Package Dimensions 812mm (32") x 242mm (9") x 45mm (2")