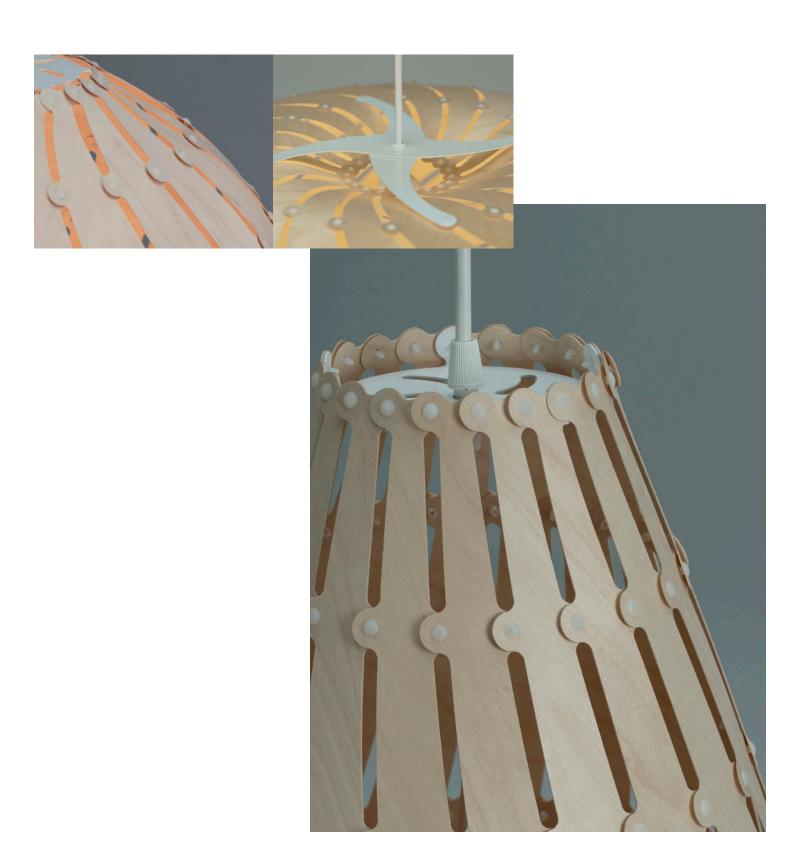

### Structure

Ebb lights are made from a high quality Birch plywood from Finland. The light is clipped together with nylon clips and comes supplied with a white E27/26 cordset.

davidtrubridge.com
David Trubridge Studio
Hawke's Bay, New Zealand
info@davidtrubridge.com
+ 64 6 650 0204