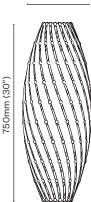

<u>Fixture Weight</u> 0.5kg (1lb) <u>Lamp Required</u> E27/26

Package Dimensions 812mm (32") x 242mm (9") x 45mm (2")

Package Weight 4.5kg (10lb)

<u>Primary Material</u> Bamboo plywood

<u>Dimensions</u> 750mm (30") x 280mm (11")