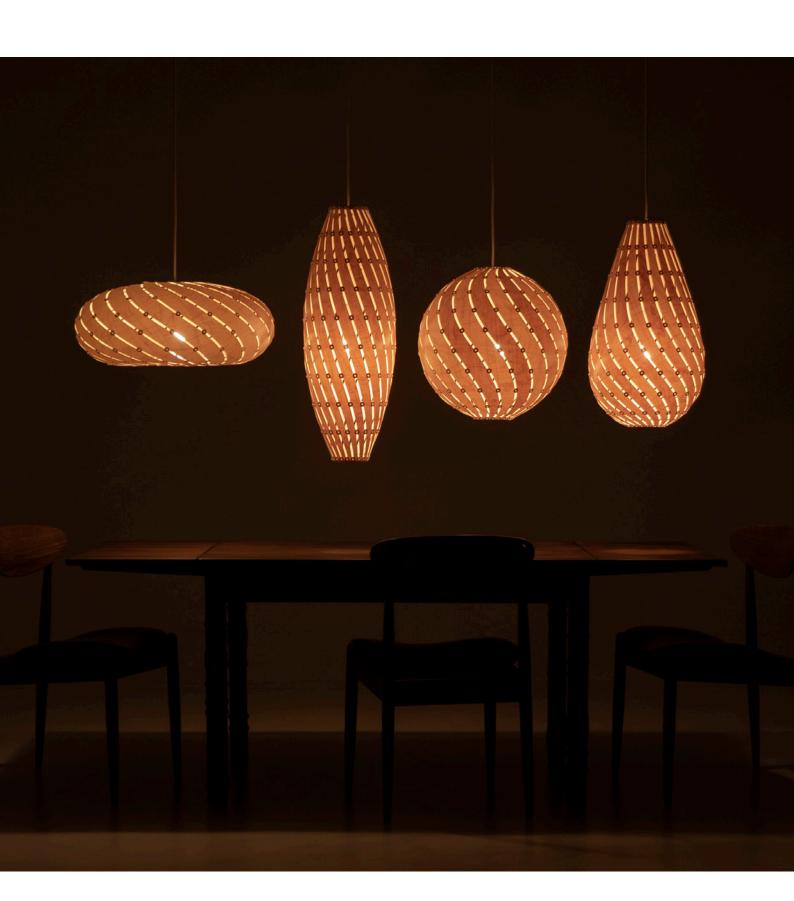

# Ebb Family

#### **Models**

Swell Roll

580mm (23")

250mm (10")

280mm (11")

Primary Material Bamboo plywood 580mm (23") x 250mm

<u>Dimensions</u> (10

(10")

#### Story

Ebb lights were first launched as fully assembled lamps made from plastic and wood components. In 2015 they were redesigned as kitset which reduced the effects of shipping. Now the Ebb family of Swell, Bounce, Roll and Drop are made from Birch plywood. A much more sustainable feature pendant light. Which can be made easily at home by you! Ebbs patterns are inspired by the lines of water.