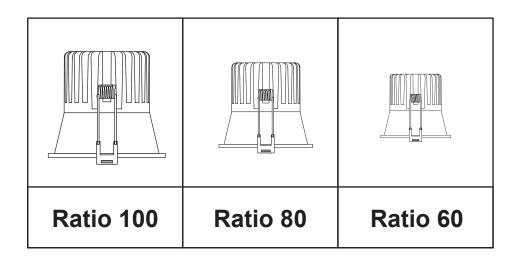

## **Ratio**

## **Downlight Series**

arco

∭ Class III

**IP44** 

| Model     | A     | В     | С       |
|-----------|-------|-------|---------|
| Ratio 100 | 100mm | 100mm | 92-95mm |
| Ratio 80  | 82mm  | 80mm  | 75mm    |
| Ratio 60  | 63mm  | 60mm  | 55mm    |