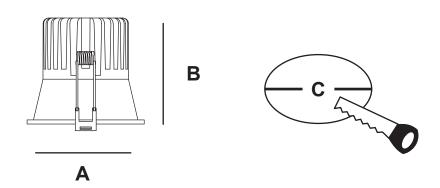

## **Downlight Series**

arco

∭ Class III

**IP44** 

| Model     | A     | В     | С       |
|-----------|-------|-------|---------|
| Ratio 100 | 100mm | 100mm | 92-95mm |
| Ratio 80  | 82mm  | 80mm  | 75mm    |
| Ratio 60  | 63mm  | 60mm  | 55mm    |