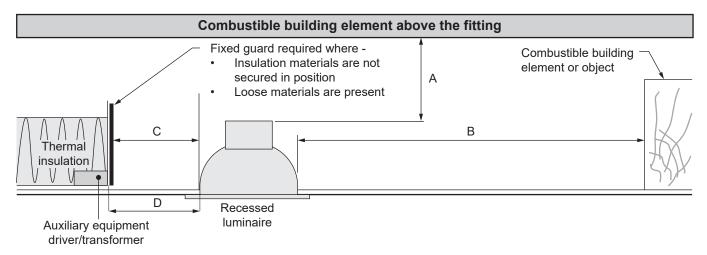

## Clearance Information - AS/NZS 3000 Wiring Rules

| Location                                | Distance |
|-----------------------------------------|----------|
| A - Clearance above luminaire           | 0mm      |
| B - Side clearance to Structural member | 0mm      |
| C - Clearance to thermal insulation     | 0mm      |