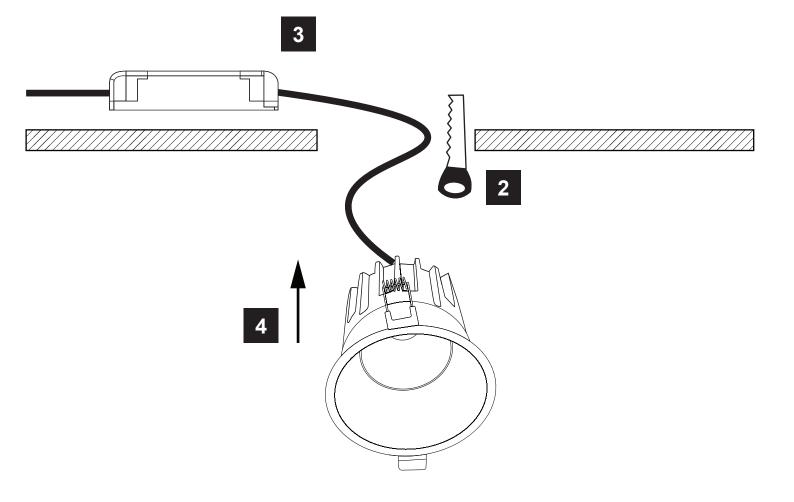

1/3 studioitalia.com.au

WARNING - This product must be installed by a qualified installer.