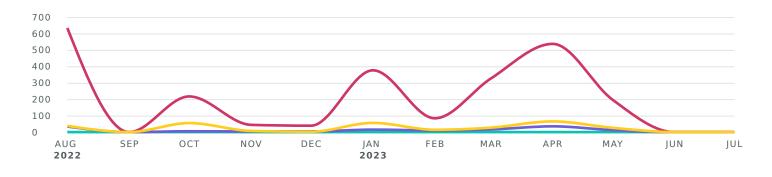

### **Instagram Stories Performance**

Review how people are viewing and interacting with the stories that you published during the selected date range.

#### Published Stories, by Month