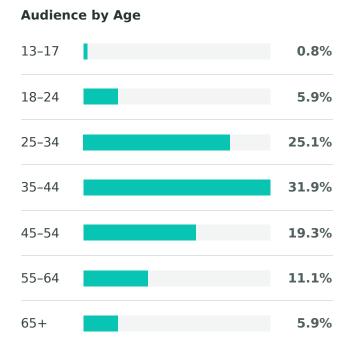

# **Instagram Audience Demographics**

Review your audience demographics as of the last day of the reporting period.

**Women** between the ages of **35-44** have a higher potential to see your content and visit your Page.