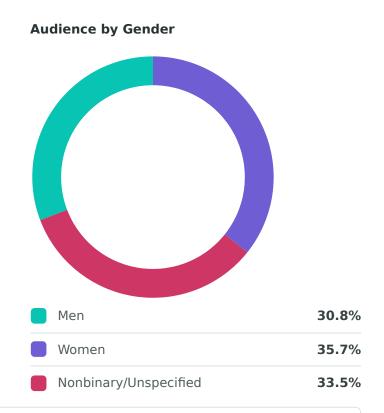

# **Instagram Audience Demographics**

Review your audience demographics as of the last day of the reporting period.

**Women** between the ages of **35-44** have a higher potential to see your content and visit your Page.