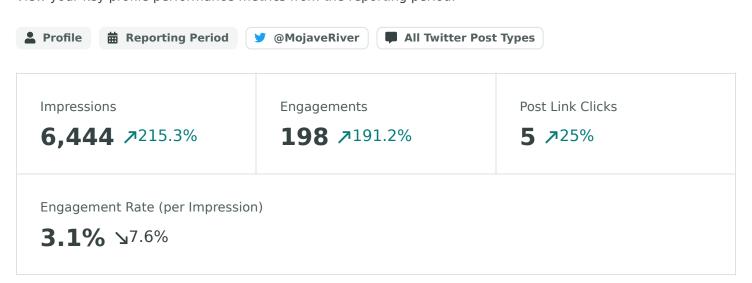

## **Twitter Performance Summary**

View your key profile performance metrics from the reporting period.

### **Cross-Network Impressions**

Review how your content was seen across networks during the reporting period.

Impressions, by Month

| Impression Metrics    | Totals | % Change        |
|-----------------------|--------|-----------------|
| Total Impressions     | 23,805 | <b>\44</b> %    |
| Twitter Impressions   | 6,444  | <b>才</b> 215.3% |
| Facebook Impressions  | 3,462  | <b>≥</b> 86.5%  |
| Instagram Impressions | 13,899 | <b>∖</b> 6%     |

## **Twitter Engagement**

See how people are engaging with your posts during the reporting period.

Engagements, by Month

| Totals | % Change         |
|--------|------------------|
| 198    | <b>7191.2</b> %  |
| 77     | <b>≯</b> 75%     |
| 2      | <b>才</b> 100%    |
| 19     | <b>才</b> 280%    |
| 5      | <b>才</b> 25%     |
| 95     | <b>才</b> 578.6%  |
| 0      | →0%              |
|        | 198 77 2 19 5 95 |

### **Cross-Network Engagement Rate**

See how engaged people are with your posts during the reporting period.

Engagement Rate (per Impression), by Month

| Engagement Rate Metrics          | Rate  | % Change         |
|----------------------------------|-------|------------------|
| Engagement Rate (per Impression) | 5.5%  | <b>₹1.3</b> %    |
| Twitter Engagement Rate          | 3.1%  | <b>&gt;</b> 7.6% |
| Facebook Engagement Rate         | 10.5% | <b>7</b> 94.9%   |
| Instagram Engagement Rate        | 5.3%  | <b>≥</b> 6.8%    |