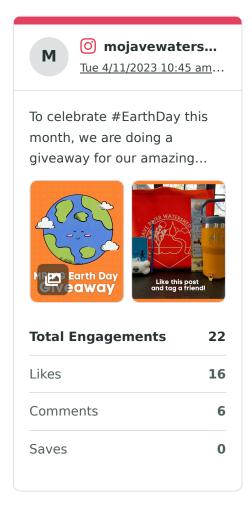

#### **Instagram Top Posts**

Review your top posts, stories, and reels published during the selected time period, based on the post, story, or reel's lifetime performance.

Descending by Lifetime Engagements