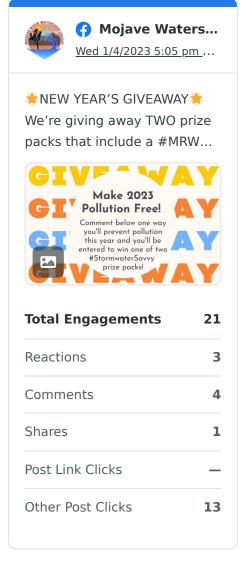

### **Facebook Top Posts**

Review your top posts published during the selected time period, based on the post's lifetime performance.

#### Descending by Lifetime Engagements