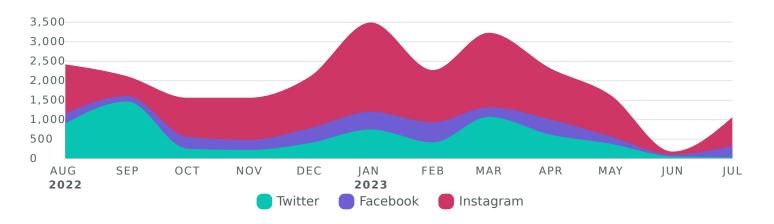

### **Cross-Network Impressions**

Review how your content was seen across networks during the reporting period.

Impressions, by Month

| Impression Metrics    | Totals | % Change        |
|-----------------------|--------|-----------------|
| Total Impressions     | 23,805 | <b>\44</b> %    |
| Twitter Impressions   | 6,444  | <b>才</b> 215.3% |
| Facebook Impressions  | 3,462  | <b>≥</b> 86.5%  |
| Instagram Impressions | 13,899 | <b>∖</b> 6%     |