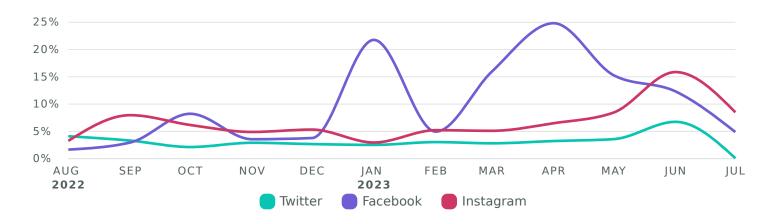

### **Cross-Network Engagement Rate**

See how engaged people are with your posts during the reporting period.

Engagement Rate (per Impression), by Month

| Engagement Rate Metrics          | Rate  | % Change         |
|----------------------------------|-------|------------------|
| Engagement Rate (per Impression) | 5.5%  | <b>₹1.3</b> %    |
| Twitter Engagement Rate          | 3.1%  | <b>&gt;</b> 7.6% |
| Facebook Engagement Rate         | 10.5% | <b>7</b> 94.9%   |
| Instagram Engagement Rate        | 5.3%  | <b>≥</b> 6.8%    |