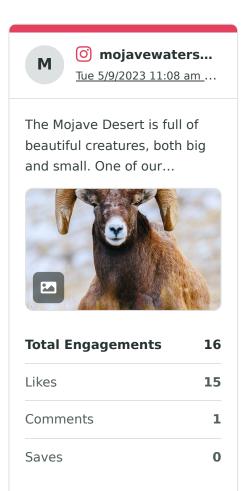

#### **Instagram Top Posts**

Review your top posts, stories, and reels published during the selected time period, based on the post, story, or reel's lifetime performance.

Descending by Lifetime Engagements