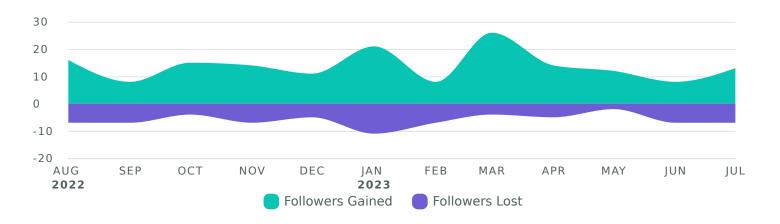

### **Instagram Audience Growth**

See how your audience grew during the reporting period.

Net Follower Growth Breakdown, by Month

| Audience Metrics    | Totals | % Change       |
|---------------------|--------|----------------|
| Followers           | 806    | <b>712.9</b> % |
| Net Follower Growth | 93     | <b>⊅57.6</b> % |
| Followers Gained    | 166    | <b>才</b> 28.7% |
| Followers Lost      | 73     | <b>7</b> 4.3%  |