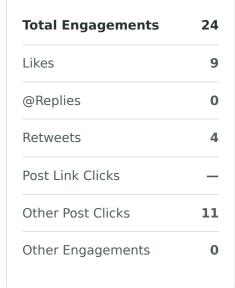

#### **Twitter Top Posts**

Review your top posts published during the selected time period, based on the post's lifetime performance.

## **Twitter Engagement**

See how people are engaging with your posts during the reporting period.

Engagements, by Month

| Totals | % Change         |
|--------|------------------|
| 198    | <b>7191.2</b> %  |
| 77     | <b>≯</b> 75%     |
| 2      | <b>才</b> 100%    |
| 19     | <b>才</b> 280%    |
| 5      | <b>才</b> 25%     |
| 95     | <b>才</b> 578.6%  |
| 0      | →0%              |
|        | 198 77 2 19 5 95 |