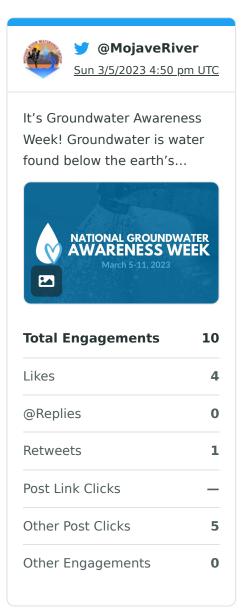

#### **Twitter Top Posts**

Review your top posts published during the selected time period, based on the post's lifetime performance.

#### Descending by Lifetime Engagements