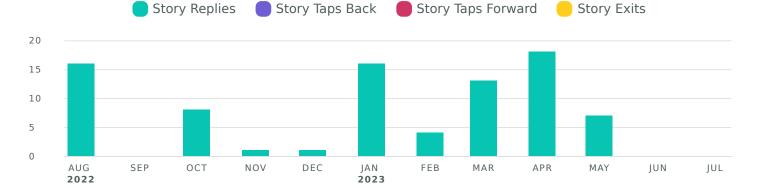

#### Published Stories

| Story Metrics           | Totals | % Change          |
|-------------------------|--------|-------------------|
| Published Stories       | 84     | <b>7833.3</b> %   |
| Story Replies           | 0      | →0%               |
| Story Taps Back         | 135    | <b>才</b> 1,828.6% |
| Story Taps Forward      | 2,454  | <b>7</b> 734.7%   |
| Story Exits             | 290    | <b>才</b> 383.3%   |
| Story Impressions       | 3,070  | <b>7</b> 624.1%   |
| Average Reach per Story | 36.02  | <b>≥</b> 23.4%    |