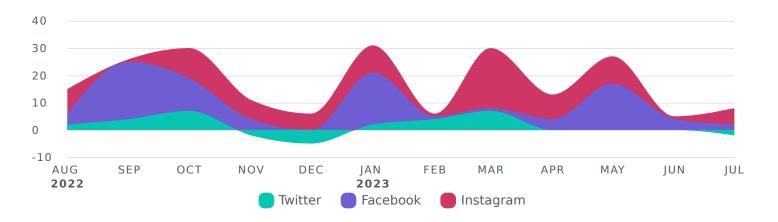

#### **Cross-Network Audience Growth**

See how your audience grew during the reporting period.

Net Audience Growth, by Month

| Audience Metrics              | Totals | % Change        |
|-------------------------------|--------|-----------------|
| Total Audience                | 2,524  | <b>⊅9.2</b> %   |
| Total Net Audience Growth     | 199    | <b>784.3</b> %  |
| Twitter Net Follower Growth   | 17     | <b>才</b> 142.9% |
| Facebook Net Follower Growth  | 89     | <b>才</b> 111.9% |
| Instagram Net Follower Growth | 93     | <b>≯</b> 57.6%  |