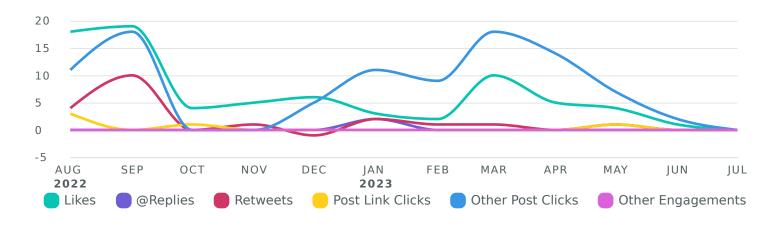

## **Twitter Engagement**

See how people are engaging with your posts during the reporting period.

Engagements, by Month

| Totals | % Change         |
|--------|------------------|
| 198    | <b>7191.2</b> %  |
| 77     | <b>≯</b> 75%     |
| 2      | <b>才</b> 100%    |
| 19     | <b>才</b> 280%    |
| 5      | <b>才</b> 25%     |
| 95     | <b>才</b> 578.6%  |
| 0      | →0%              |
|        | 198 77 2 19 5 95 |