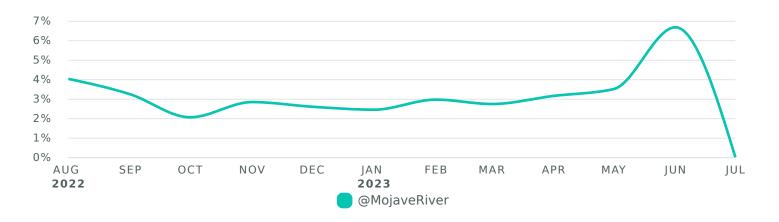

### **Twitter Engagement Rate**

See how engaged people are with your posts during the reporting period.

Engagement Rate (per Impression) Comparison, by Month

| Engagement Rate Metrics          | Rate  | % Change          |
|----------------------------------|-------|-------------------|
| Engagement Rate (per Impression) | 3.07% | <b>∑7.64</b> %    |
| @MojaveRiver                     | 3.07% | <b>&gt;</b> 7.64% |