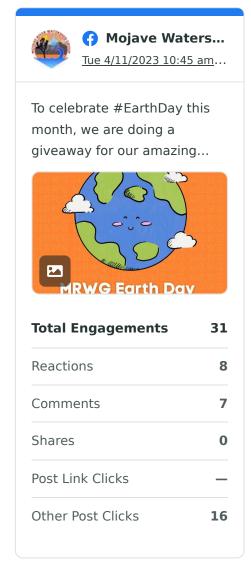

| Mon.<br>1/9 | Mesa Water News | Water-Wise | ★Turning off your sprinklers for 48 hours following rainfall will help to prevent overwatering and will keep excess water from running into the street. #MesaWater #WaterWise                                                                                                                                                                                                                                                                                                                                                                                                                                                                                                                                                                           | When rain is in the forecast, be sure to turn off your sprinklers and keep them off until 48 hours after rainfall. | Animated Post *See video provided as a separate attachment on email       |
|-------------|-----------------|------------|---------------------------------------------------------------------------------------------------------------------------------------------------------------------------------------------------------------------------------------------------------------------------------------------------------------------------------------------------------------------------------------------------------------------------------------------------------------------------------------------------------------------------------------------------------------------------------------------------------------------------------------------------------------------------------------------------------------------------------------------------------|--------------------------------------------------------------------------------------------------------------------|---------------------------------------------------------------------------|
| Wed. 1/11   | Mesa Water News | History    | This month marks 63 years since #MesaWater became the first California water agency to consolidate four water agencies into one. We're grateful for the privilege of serving you since 1960! Learn more about our history at: https://bit.ly/3BV8GAL  IG: Click the link in our bio to learn more about our history!  #MesaWater #CostaMesa  SPANISH TRANSLATION  Este mes marca 63 años desde que #MesaWater se convirtió en la primera agencia de agua de California cuando consolidamos cuatro agencias de agua en una sola. ¡Estamos agradecidos por el privilegio de servirlos desde 1960! Conozca más sobre nuestra historia en: https://bit.ly/3BV8GAL  IG: ¡Haz clic en el enlace de nuestra biografía para conocer más sobre nuestra historia! | Mesawater                                                                                                          | TRANSLATE TO SPANISH  BOOST  Bitly Link: https://bit.ly/3 BV8GAL  Twitter |