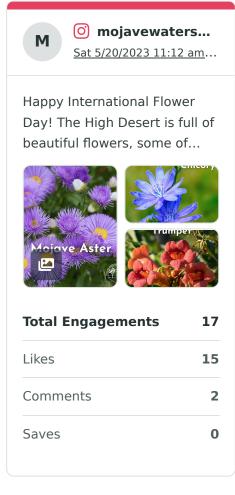

#### **Instagram Top Posts**

Review your top posts, stories, and reels published during the selected time period, based on the post, story, or reel's lifetime performance.

Descending by Lifetime Engagements