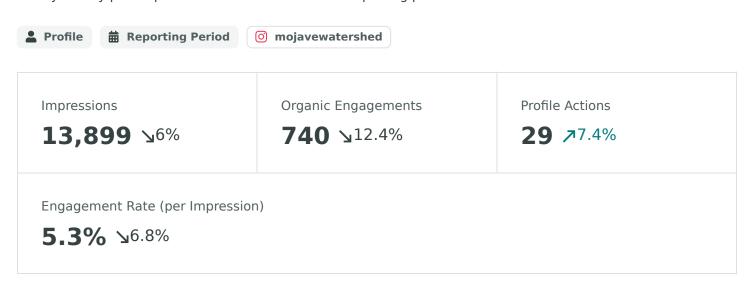

### **Cross-Network Impressions**

Review how your content was seen across networks during the reporting period.

Impressions, by Month

| Impression Metrics    | Totals | % Change        |
|-----------------------|--------|-----------------|
| Total Impressions     | 23,805 | <b>\44</b> %    |
| Twitter Impressions   | 6,444  | <b>才</b> 215.3% |
| Facebook Impressions  | 3,462  | <b>≥</b> 86.5%  |
| Instagram Impressions | 13,899 | <b>∖</b> 6%     |

### **Cross-Network Engagement Rate**

See how engaged people are with your posts during the reporting period.

Engagement Rate (per Impression), by Month

| Engagement Rate Metrics          | Rate  | % Change         |
|----------------------------------|-------|------------------|
| Engagement Rate (per Impression) | 5.5%  | <b>₹1.3</b> %    |
| Twitter Engagement Rate          | 3.1%  | <b>&gt;</b> 7.6% |
| Facebook Engagement Rate         | 10.5% | <b>7</b> 94.9%   |
| Instagram Engagement Rate        | 5.3%  | <b>≥</b> 6.8%    |