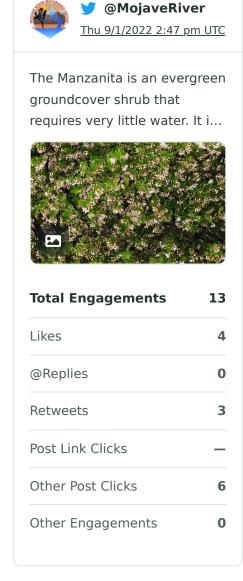

#### **Twitter Top Posts**

Review your top posts published during the selected time period, based on the post's lifetime performance.

#### Descending by Lifetime Engagements