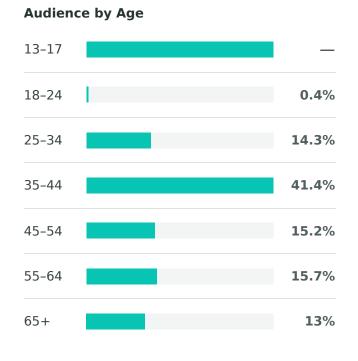

#### **Facebook Page Follower Demographics**

Review your audience demographics as of the last day of the reporting period.

**Women** between the ages of **35-44** have a higher potential to see your content and visit your Page.