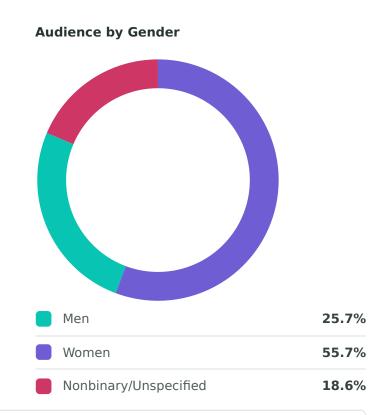

#### **Facebook Page Follower Demographics**

Review your audience demographics as of the last day of the reporting period.

**Women** between the ages of **35-44** have a higher potential to see your content and visit your Page.