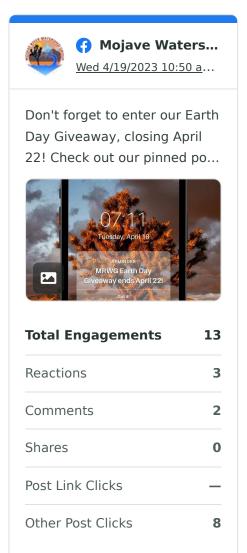

### **Facebook Top Posts**

Review your top posts published during the selected time period, based on the post's lifetime performance.

#### Descending by Lifetime Engagements