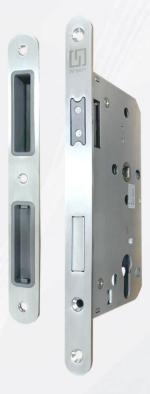

# Deadlock

Function: Deadbolt thrown and retracted from one side or from both sides depending on the type of cylinder installed. Deadbolt 2-turns.

| Art. No.              | ID-5572                                                                                   |  |
|-----------------------|-------------------------------------------------------------------------------------------|--|
| Compliance            | EN12209 / DIN 18251 Grade 3                                                               |  |
| Backset               | 55mm, other backset available upon request                                                |  |
| Centers               | 72mm                                                                                      |  |
| Material              | Solid SUS 304 Deadbolt, Follower, SUS 304 Forend, Strike Plate                            |  |
| Forend & Strike Plate | Square or Radius                                                                          |  |
| Finish                | SSS, PSS, PVD, PB, AB, SB, MB                                                             |  |
| Application           | Entrance door of commercial or residential application                                    |  |
| Suitable for Door     | Wooden door, Metal door, Fire door, Smoke door, Interior door, Outer door, Swing door etc |  |
|                       |                                                                                           |  |

Cylinder can withdraw deadbolt - offers safety combined with security.