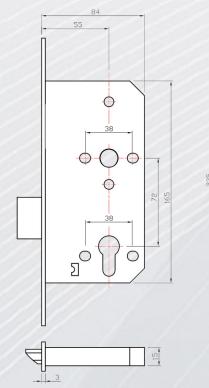

# Deadlock

Function: Deadbolt thrown and retracted from one side or from both sides depending on the type of cylinder installed. Deadbolt 2-turns.

| Art. No.              | ID-5572                                                                                   |  |
|-----------------------|-------------------------------------------------------------------------------------------|--|
| Compliance            | EN12209 / DIN 18251 Grade 3                                                               |  |
| Backset               | 55mm, other backset available upon request                                                |  |
| Centers               | 72mm                                                                                      |  |
| Material              | Solid SUS 304 Deadbolt, Follower, SUS 304 Forend, Strike Plate                            |  |
| Forend & Strike Plate | Square or Radius                                                                          |  |
| Finish                | SSS, PSS, PVD, PB, AB, SB, MB                                                             |  |
| Application           | Entrance door of commercial or residential application                                    |  |
| Suitable for Door     | Wooden door, Metal door, Fire door, Smoke door, Interior door, Outer door, Swing door etc |  |
|                       |                                                                                           |  |

Cylinder can withdraw deadbolt - offers safety combined with security.