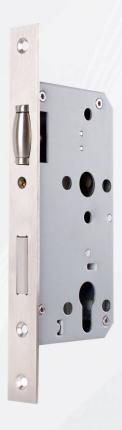

#### Sashlock

Function: Latchbolt can be operated by lever handles on either side. Deadbolt thrown and retracted from one or from both sides depending on the type of cylinder installed. Cylinder action will operate both deadbolt and latchbolt. Deadbolt 2-turns.

| Art. No.              | IS-5572<br>IS-5572R                                                                       |
|-----------------------|-------------------------------------------------------------------------------------------|
| Compliance            | EN12209 / DIN 18251 Grade 3                                                               |
| Backset               | 55mm, other backset available upon request                                                |
| Centers               | 72mm                                                                                      |
| Material              | Solid SUS 304 Latchbolt & Deadbolt, Follower, SUS 304<br>Forend, Strike Plate             |
| Forend & Strike Plate | Square or Radius                                                                          |
| Finish                | SSS, PSS, PVD, PB, AB, SB, MB                                                             |
| Application           | Entrance door of commercial or residential application                                    |
| Suitable for Door     | Wooden door, Metal door, Fire door, Smoke door, Interior door, Outer door, Swing door etc |

Cylinder can withdraw both latch and deadbolt - offers convenience and safety combined with security.

www.infinitydoorhardware.com