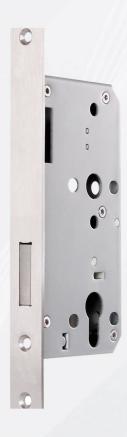

# Deadlock

Function: Deadbolt thrown and retracted from one side or from both sides depending on the type of cylinder installed. Deadbolt 2-turns.

| Art. No.              | ID-5572                                                                                   |  |
|-----------------------|-------------------------------------------------------------------------------------------|--|
| Compliance            | EN12209 / DIN 18251 Grade 3                                                               |  |
| Backset               | 55mm, other backset available upon request                                                |  |
| Centers               | 72mm                                                                                      |  |
| Material              | Solid SUS 304 Deadbolt, Follower, SUS 304 Forend, Strike Plate                            |  |
| Forend & Strike Plate | Square or Radius                                                                          |  |
| Finish                | SSS, PSS, PVD, PB, AB, SB, MB                                                             |  |
| Application           | Entrance door of commercial or residential application                                    |  |
| Suitable for Door     | Wooden door, Metal door, Fire door, Smoke door, Interior door, Outer door, Swing door etc |  |
|                       |                                                                                           |  |

Cylinder can withdraw deadbolt - offers safety combined with security.