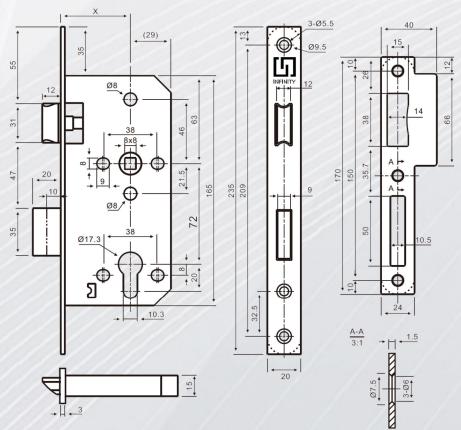

#### Sashlock

Function: Latchbolt can be operated by lever handles on either side. Deadbolt thrown and retracted from one or from both sides depending on the type of cylinder installed. Cylinder action will operate both deadbolt and latchbolt. Deadbolt 2-turns.

| Art. No.              | IS-5572<br>IS-5572R                                                                       |
|-----------------------|-------------------------------------------------------------------------------------------|
| Compliance            | EN12209 / DIN 18251 Grade 3                                                               |
| Backset               | 55mm, other backset available upon request                                                |
| Centers               | 72mm                                                                                      |
| Material              | Solid SUS 304 Latchbolt & Deadbolt, Follower, SUS 304<br>Forend, Strike Plate             |
| Forend & Strike Plate | Square or Radius                                                                          |
| Finish                | SSS, PSS, PVD, PB, AB, SB, MB                                                             |
| Application           | Entrance door of commercial or residential application                                    |
| Suitable for Door     | Wooden door, Metal door, Fire door, Smoke door, Interior door, Outer door, Swing door etc |

Cylinder can withdraw both latch and deadbolt - offers convenience and safety combined with security.

www.infinitydoorhardware.com