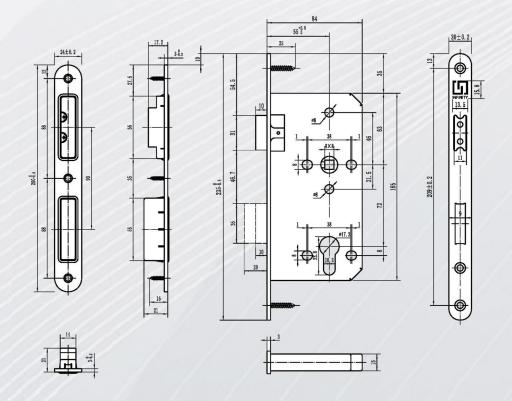

# Deadlock

Function: Deadbolt thrown and retracted from one side or from both sides depending on the type of cylinder installed. Deadbolt 2-turns.

| Art. No.              | ID-5572                                                                                   |  |
|-----------------------|-------------------------------------------------------------------------------------------|--|
| Compliance            | EN12209 / DIN 18251 Grade 3                                                               |  |
| Backset               | 55mm, other backset available upon request                                                |  |
| Centers               | 72mm                                                                                      |  |
| Material              | Solid SUS 304 Deadbolt, Follower, SUS 304 Forend, Strike Plate                            |  |
| Forend & Strike Plate | Square or Radius                                                                          |  |
| Finish                | SSS, PSS, PVD, PB, AB, SB, MB                                                             |  |
| Application           | Entrance door of commercial or residential application                                    |  |
| Suitable for Door     | Wooden door, Metal door, Fire door, Smoke door, Interior door, Outer door, Swing door etc |  |
|                       |                                                                                           |  |

Cylinder can withdraw deadbolt - offers safety combined with security.