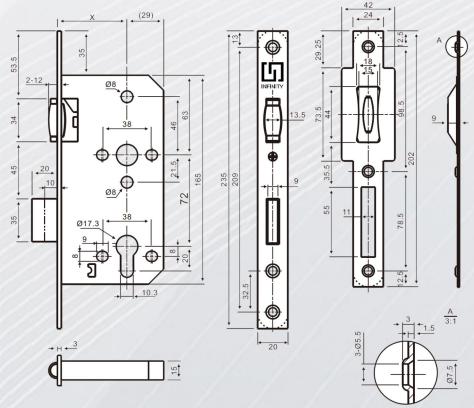

#### Sashlock

Function: Latchbolt can be operated by lever handles on either side. Deadbolt thrown and retracted from one or from both sides depending on the type of cylinder installed. Cylinder action will operate both deadbolt and latchbolt. Deadbolt 2-turns.

| Art. No.              | IS-5572<br>IS-5572R                                                                       |
|-----------------------|-------------------------------------------------------------------------------------------|
| Compliance            | EN12209 / DIN 18251 Grade 3                                                               |
| Backset               | 55mm, other backset available upon request                                                |
| Centers               | 72mm                                                                                      |
| Material              | Solid SUS 304 Latchbolt & Deadbolt, Follower, SUS 304<br>Forend, Strike Plate             |
| Forend & Strike Plate | Square or Radius                                                                          |
| Finish                | SSS, PSS, PVD, PB, AB, SB, MB                                                             |
| Application           | Entrance door of commercial or residential application                                    |
| Suitable for Door     | Wooden door, Metal door, Fire door, Smoke door, Interior door, Outer door, Swing door etc |

Cylinder can withdraw both latch and deadbolt - offers convenience and safety combined with security.

www.infinitydoorhardware.com