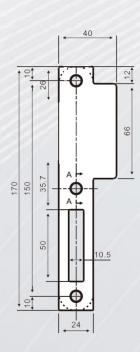

## **Magnetic Lock**

Function: Roller bolt can be automatic close on either side. Deadbolt thrown and retracted from one or from both sides depending on the type of cylinder installed. Cylinder action will operate deadbolt. Deadbolt 2-turns.

| IML-5572                                                                                  |
|-------------------------------------------------------------------------------------------|
| IIVIL-33/2                                                                                |
| 55mm                                                                                      |
| 72mm                                                                                      |
| Solid SUS 304 Rollerbolt & Deadbolt, Follower, SUS 304 Forend, Strike plate               |
| Radius                                                                                    |
| SSS, PSS, PVD, PB, AB, SB, MB                                                             |
| Entrance door of commercial or residential application                                    |
| Wooden door, Metal door, Fire door, Smoke door, Interior door, Outer door, Swing door etc |
|                                                                                           |

Cylinder can withdraw both latch and deadbolt - offers convenience and safety combined with security.