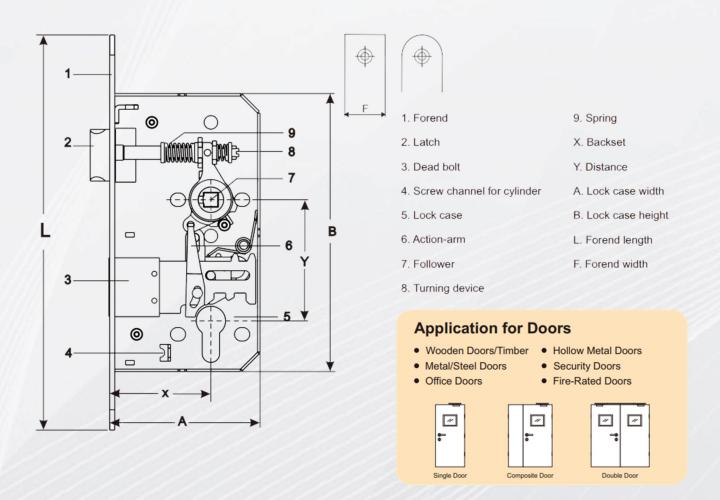

#### Sashlock

Function: Latchbolt can be operated by lever handles on either side. Deadbolt thrown and retracted from one or from both sides depending on the type of cylinder installed. Cylinder action will operate both deadbolt and latchbolt. Deadbolt 2-turns.

| Art. No.              | IS-5572<br>IS-5572R                                                                       |
|-----------------------|-------------------------------------------------------------------------------------------|
| Compliance            | EN12209 / DIN 18251 Grade 3                                                               |
| Backset               | 55mm, other backset available upon request                                                |
| Centers               | 72mm                                                                                      |
| Material              | Solid SUS 304 Latchbolt & Deadbolt, Follower, SUS 304<br>Forend, Strike Plate             |
| Forend & Strike Plate | Square or Radius                                                                          |
| Finish                | SSS, PSS, PVD, PB, AB, SB, MB                                                             |
| Application           | Entrance door of commercial or residential application                                    |
| Suitable for Door     | Wooden door, Metal door, Fire door, Smoke door, Interior door, Outer door, Swing door etc |

# Deadlock

Function: Deadbolt thrown and retracted from one side or from both sides depending on the type of cylinder installed. Deadbolt 2-turns.

| Art. No.              | ID-5572                                                                                   |  |
|-----------------------|-------------------------------------------------------------------------------------------|--|
| Compliance            | EN12209 / DIN 18251 Grade 3                                                               |  |
| Backset               | 55mm, other backset available upon request                                                |  |
| Centers               | 72mm                                                                                      |  |
| Material              | Solid SUS 304 Deadbolt, Follower, SUS 304 Forend, Strike Plate                            |  |
| Forend & Strike Plate | Square or Radius                                                                          |  |
| Finish                | SSS, PSS, PVD, PB, AB, SB, MB                                                             |  |
| Application           | Entrance door of commercial or residential application                                    |  |
| Suitable for Door     | Wooden door, Metal door, Fire door, Smoke door, Interior door, Outer door, Swing door etc |  |
|                       |                                                                                           |  |

## **Roller Lock**

Function: Roller bolt can be automatic close on either side. Deadbolt thrown and retracted from one or from both sides depending on the type of cylinder installed. Cylinder action will operate deadbolt. Deadbolt 2-turns.

| Art. No.              | IR-5572                                                                                   |
|-----------------------|-------------------------------------------------------------------------------------------|
| Compliance            | EN12209 / DIN 18251 Grade 3                                                               |
| Backset               | 55mm, other backset available upon request                                                |
| Centers               | 72mm                                                                                      |
| Material              | Solid SUS 304 Rollerbolt & Deadbolt, Follower, SUS 304 Forend, Strike plate               |
| Forend & Strike Plate | Square or Radius                                                                          |
| Finish                | SSS, PSS, PVD, PB, AB, SB, MB                                                             |
| Application           | Entrance door of commercial or residential application                                    |
| Suitable for Door     | Wooden door, Metal door, Fire door, Smoke door, Interior door, Outer door, Swing door etc |
|                       |                                                                                           |