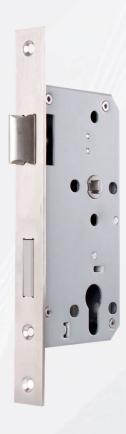

#### Sashlock

Function: Latchbolt can be operated by lever handles on either side. Deadbolt thrown and retracted from one or from both sides depending on the type of cylinder installed. Cylinder action will operate both deadbolt and latchbolt. Deadbolt 2-turns.

| Art. No.              | IS-5572<br>IS-5572R                                                                       |
|-----------------------|-------------------------------------------------------------------------------------------|
| Compliance            | EN12209 / DIN 18251 Grade 3                                                               |
| Backset               | 55mm, other backset available upon request                                                |
| Centers               | 72mm                                                                                      |
| Material              | Solid SUS 304 Latchbolt & Deadbolt, Follower, SUS 304<br>Forend, Strike Plate             |
| Forend & Strike Plate | Square or Radius                                                                          |
| Finish                | SSS, PSS, PVD, PB, AB, SB, MB                                                             |
| Application           | Entrance door of commercial or residential application                                    |
| Suitable for Door     | Wooden door, Metal door, Fire door, Smoke door, Interior door, Outer door, Swing door etc |

Cylinder can withdraw both latch and deadbolt - offers convenience and safety combined with security.

www.infinitydoorhardware.com