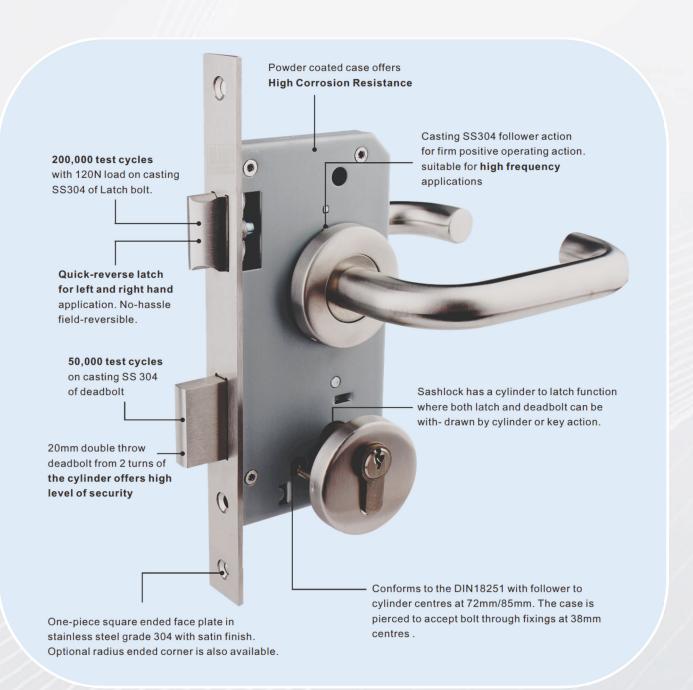

#### Sashlock

Function: Latchbolt can be operated by lever handles on either side. Deadbolt thrown and retracted from one or from both sides depending on the type of cylinder installed. Cylinder action will operate both deadbolt and latchbolt. Deadbolt 2-turns.

| Art. No.              | IS-5572<br>IS-5572R                                                                       |
|-----------------------|-------------------------------------------------------------------------------------------|
| Compliance            | EN12209 / DIN 18251 Grade 3                                                               |
| Backset               | 55mm, other backset available upon request                                                |
| Centers               | 72mm                                                                                      |
| Material              | Solid SUS 304 Latchbolt & Deadbolt, Follower, SUS 304<br>Forend, Strike Plate             |
| Forend & Strike Plate | Square or Radius                                                                          |
| Finish                | SSS, PSS, PVD, PB, AB, SB, MB                                                             |
| Application           | Entrance door of commercial or residential application                                    |
| Suitable for Door     | Wooden door, Metal door, Fire door, Smoke door, Interior door, Outer door, Swing door etc |

Cylinder can withdraw both latch and deadbolt - offers convenience and safety combined with security.

www.infinitydoorhardware.com