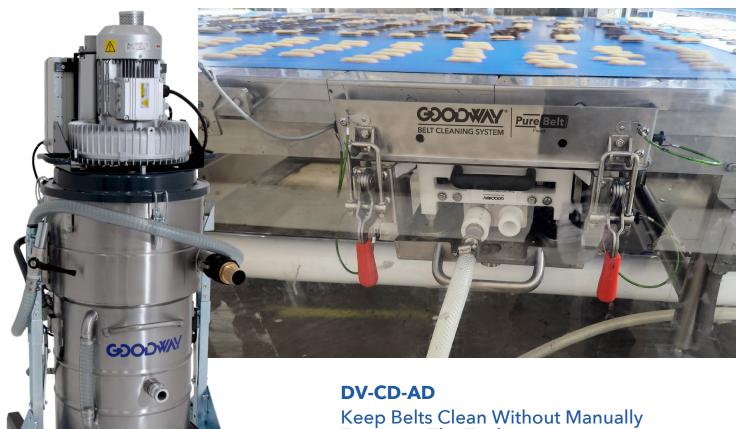

## **Emptying The Tank**

The DV-CD-AD is the ultimate in automation for continuous fixed belt cleaning applications. The continuous duty motor allows for 24/7 operation without fear of motor burnout. When the tank eventually is filled with liquid recovered from the belt cleaning system, it automatically empties itself through an integrated pump, without interrupting the vacuum suction. This allows for seamless operation without an operator needing to manually empty the tank once per shift. The hygienic stainless steel design and advanced filtration ensure the vacuum is cleanable and promotes food safety. A manual dump valve and sight glass is also included to allow for easy washout of the tank.

## **FEATURES**

- · Continuous duty motor
- **Automatic Discharge**
- Stainless Steel Hygienic Construction
- Advanced Filtration
- 10' Discharge hose
- · Caster brake
- · Large collection container
- Vacuum and Pump Simultaneously