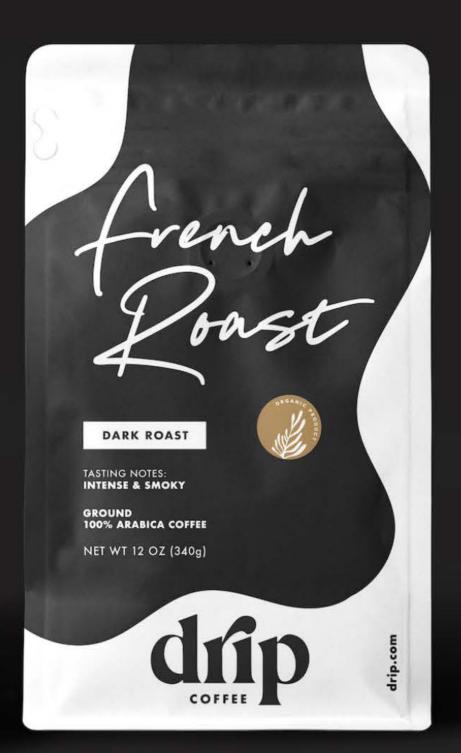

## French Poast

## DARK ROAST

TASTING NOTES:
INTENSE & SMOKY

GROUND 100% ARABICA COFFEE

NET WT 12 OZ (340g)