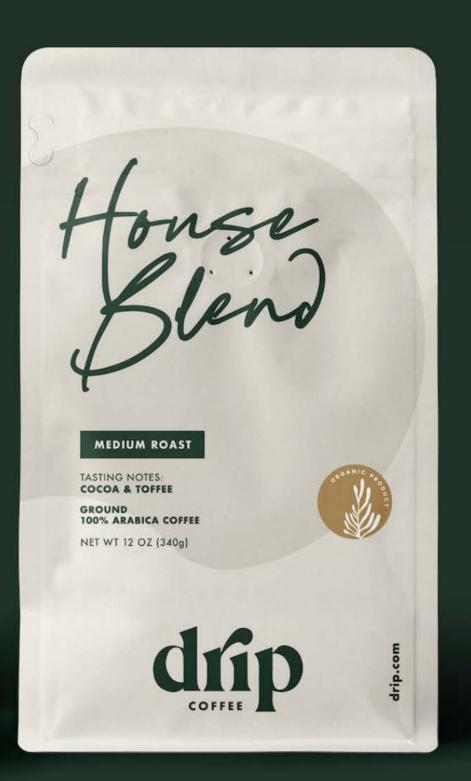

## HOUSE BLEND

**MEDIUM ROAST** 

GROUND 100% ARABICA COFFEE

NET WT 12 OZ (340g)

DRIP.COM

FRENCH BLE

DARK ROAST

GROUND 100% ARABICA COFFEE