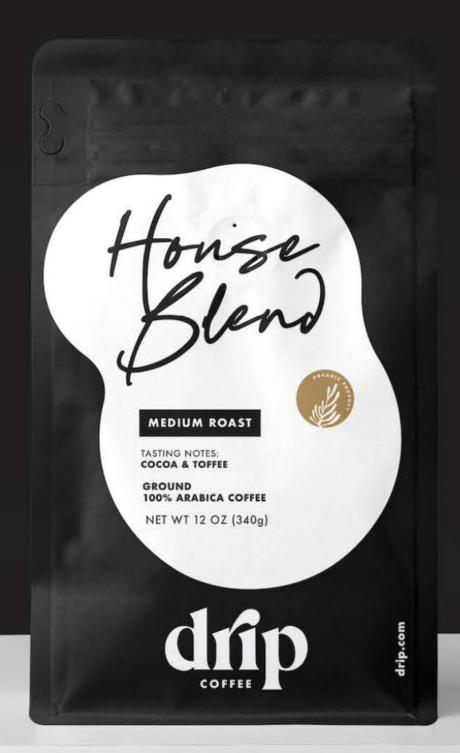

## HOUSE BLEND

**MEDIUM ROAST** 

GROUND 100% ARABICA COFFEE

NET WT 12 OZ (340g)

DRIP.COM

FRENCH BLE

DARK ROAST

GROUND 100% ARABICA COFFEE