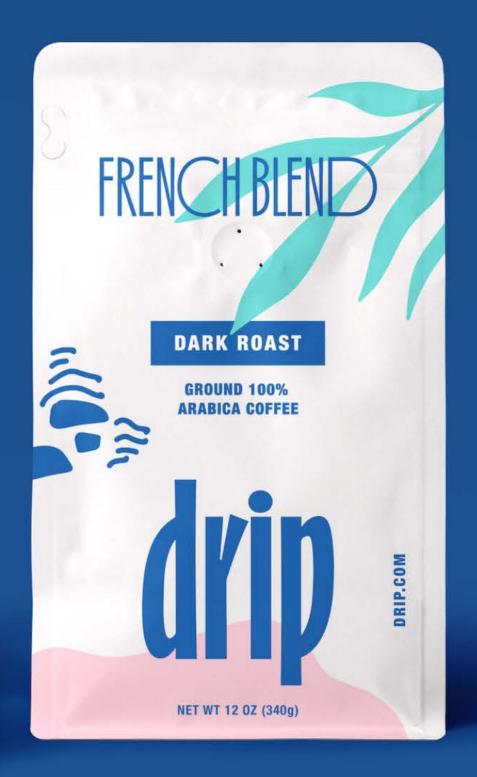

## DARK ROAST

TASTING NOTES:
INTENSE & SMOKY

GROUND 100% ARABICA COFFEE

NET WT 12 OZ (340g)

## HOUSE BLEND

**MEDIUM ROAST** 

GROUND 100% ARABICA COFFEE

NET WT 12 OZ (340g)

DRIP.COM

FRENCH BLE

DARK ROAST

GROUND 100% ARABICA COFFEE