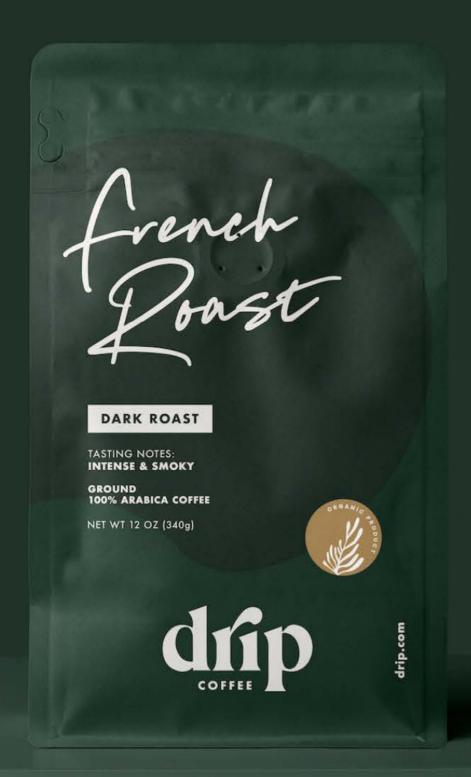

## French Poast

## DARK ROAST

TASTING NOTES:
INTENSE & SMOKY

GROUND 100% ARABICA COFFEE

NET WT 12 OZ (340g)