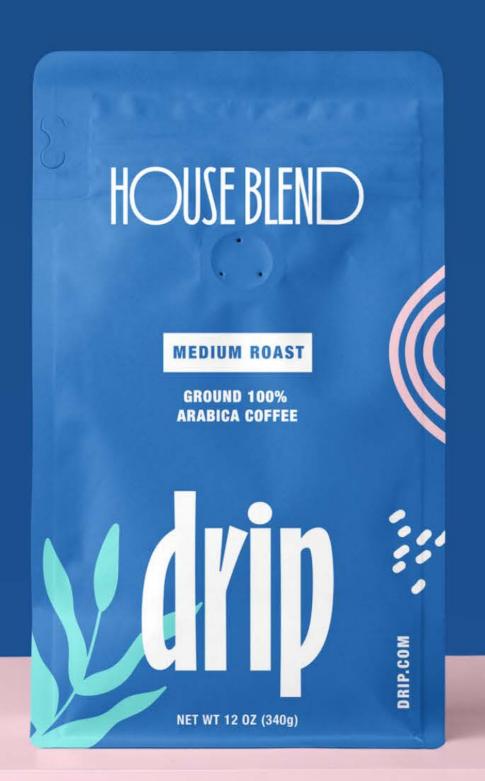

## HOUSE BLEND

**MEDIUM ROAST** 

GROUND 100% ARABICA COFFEE

NET WT 12 OZ (340g)

DRIP.COM

FRENCH BLE

DARK ROAST

GROUND 100% ARABICA COFFEE