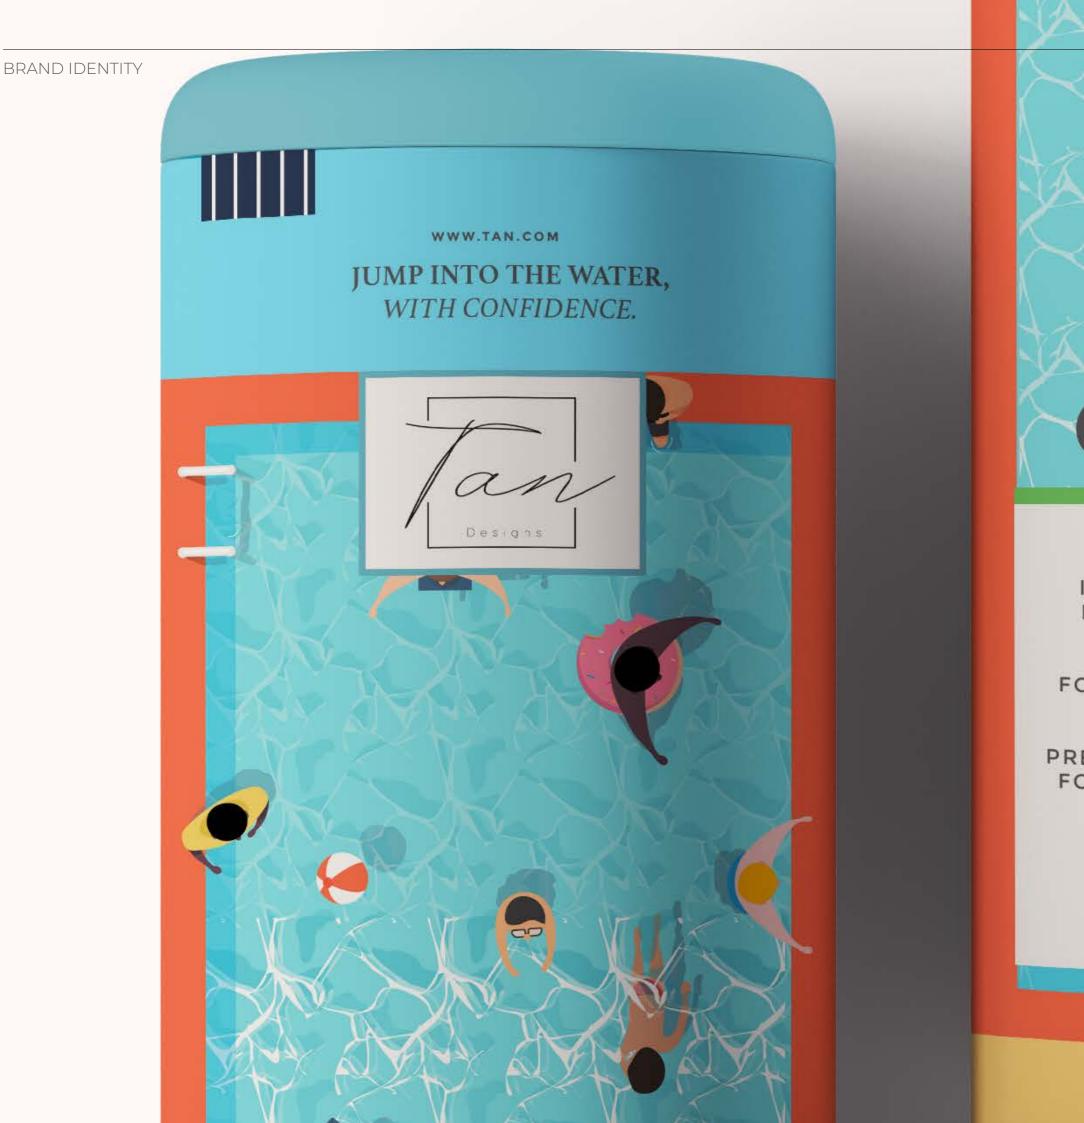

BRAND IDENTITY

# <image><text>

FOCUSING ON SWIM WEAR, AND BEACH ACCESSORIES.

PREMIUM PIECE WITH A PLAYFUL DESIGN. FOR THE COOL GRAND-FATHER, FATHER AND DEFINITELY SON.

95% POLYESTER - 5% LYCRA

INDULGING OURSELVES TO GET YOU DRESSED TO THE HAPPY PLACE, THE BEACH.

# JUMP INTO THE WATER, WITH CONFIDENCE.