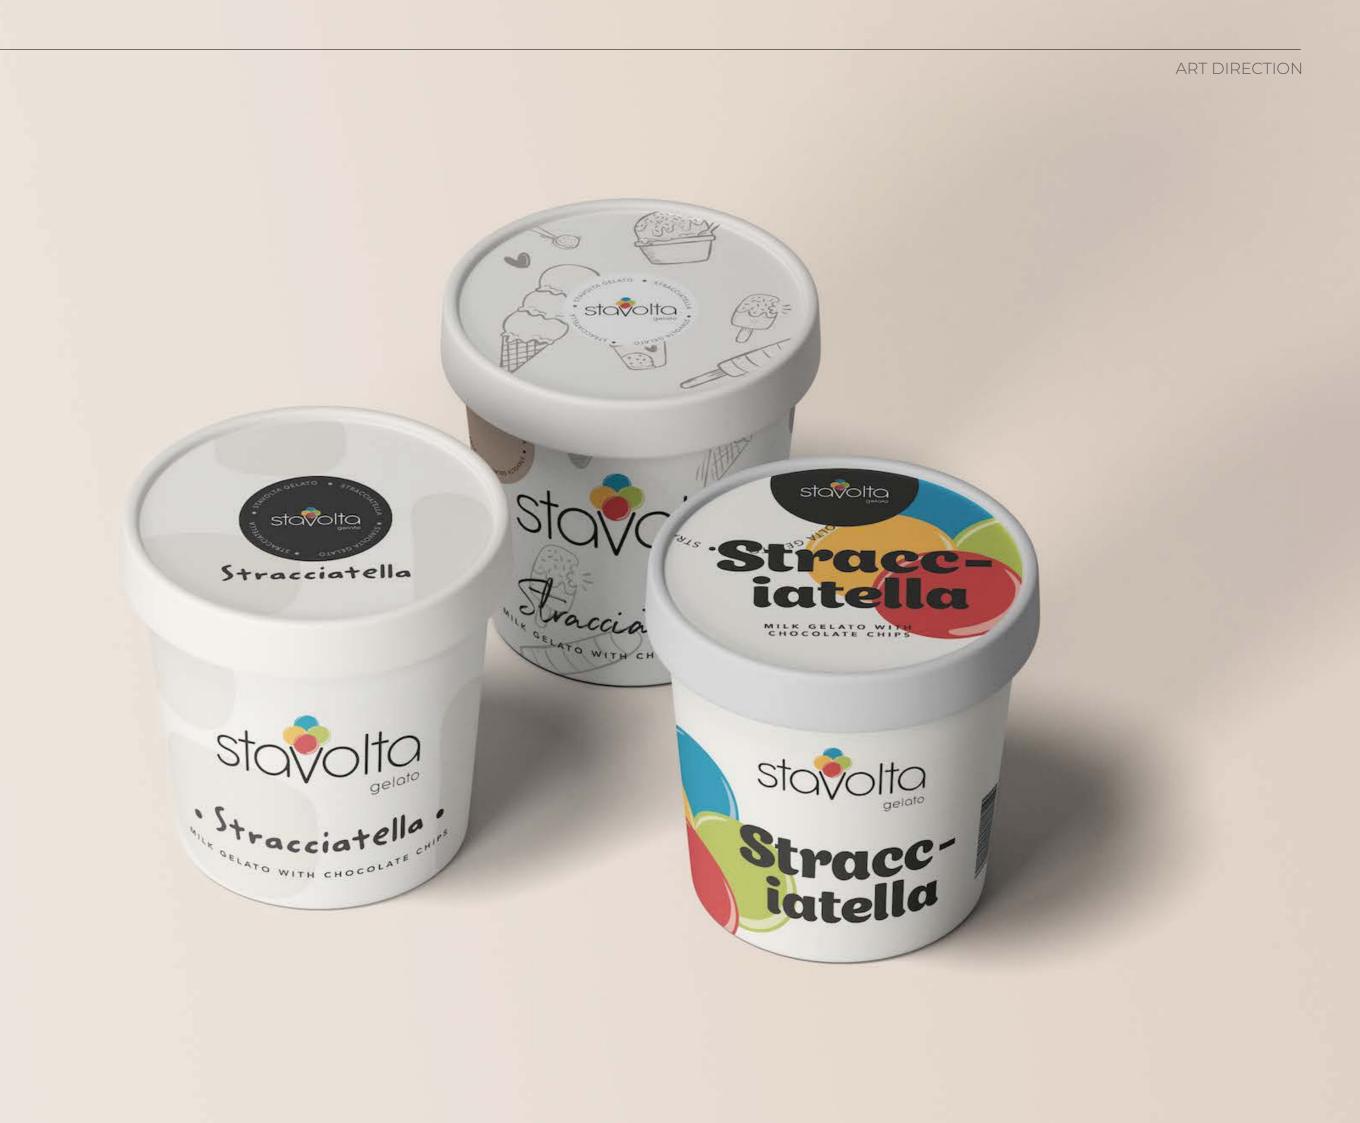

## BRAND IDENTITY



**BRAND IDENTITY** 



## Stracciatella





BRAND IDENTITY

: Cal

المكون



## Stracciatella

STAVOLTA GELATO <sup>39 ROAD</sup> 231 DEGLA, MAADI, CAIRO

**ستافولتا جيلاتو** ۲ شارع ۲۳۱ دجلة، المعادي، <sub>القاهر</sub>ة





STAVOLTA GELATO <sup>39</sup> ROAD 231 DEGLA, MAADI, CAIRO

**ستافولتا جیلاتو** ۳۹ شارع ۲۳۱ د<u>ج</u>لة، المعادی، القاهر<sup>ة</sup>

BEST BEFORE:



Stoream - Sugar -Milk - Cream - Sugar -Dark Chocolate 56% - Salt-Emulsifier (Guar Gum)

انسات:

<sup>بمة ـ</sup> سكر ـ <sup>نة غا</sup>مقة بلجيكية ـ <sup>نبت</sup> طبيعي الغوار

ART DIRECTION

stavolta

ED AILO

icitel

MILK GELATO WIT

CHOCOLATE CHIP

-315 · St