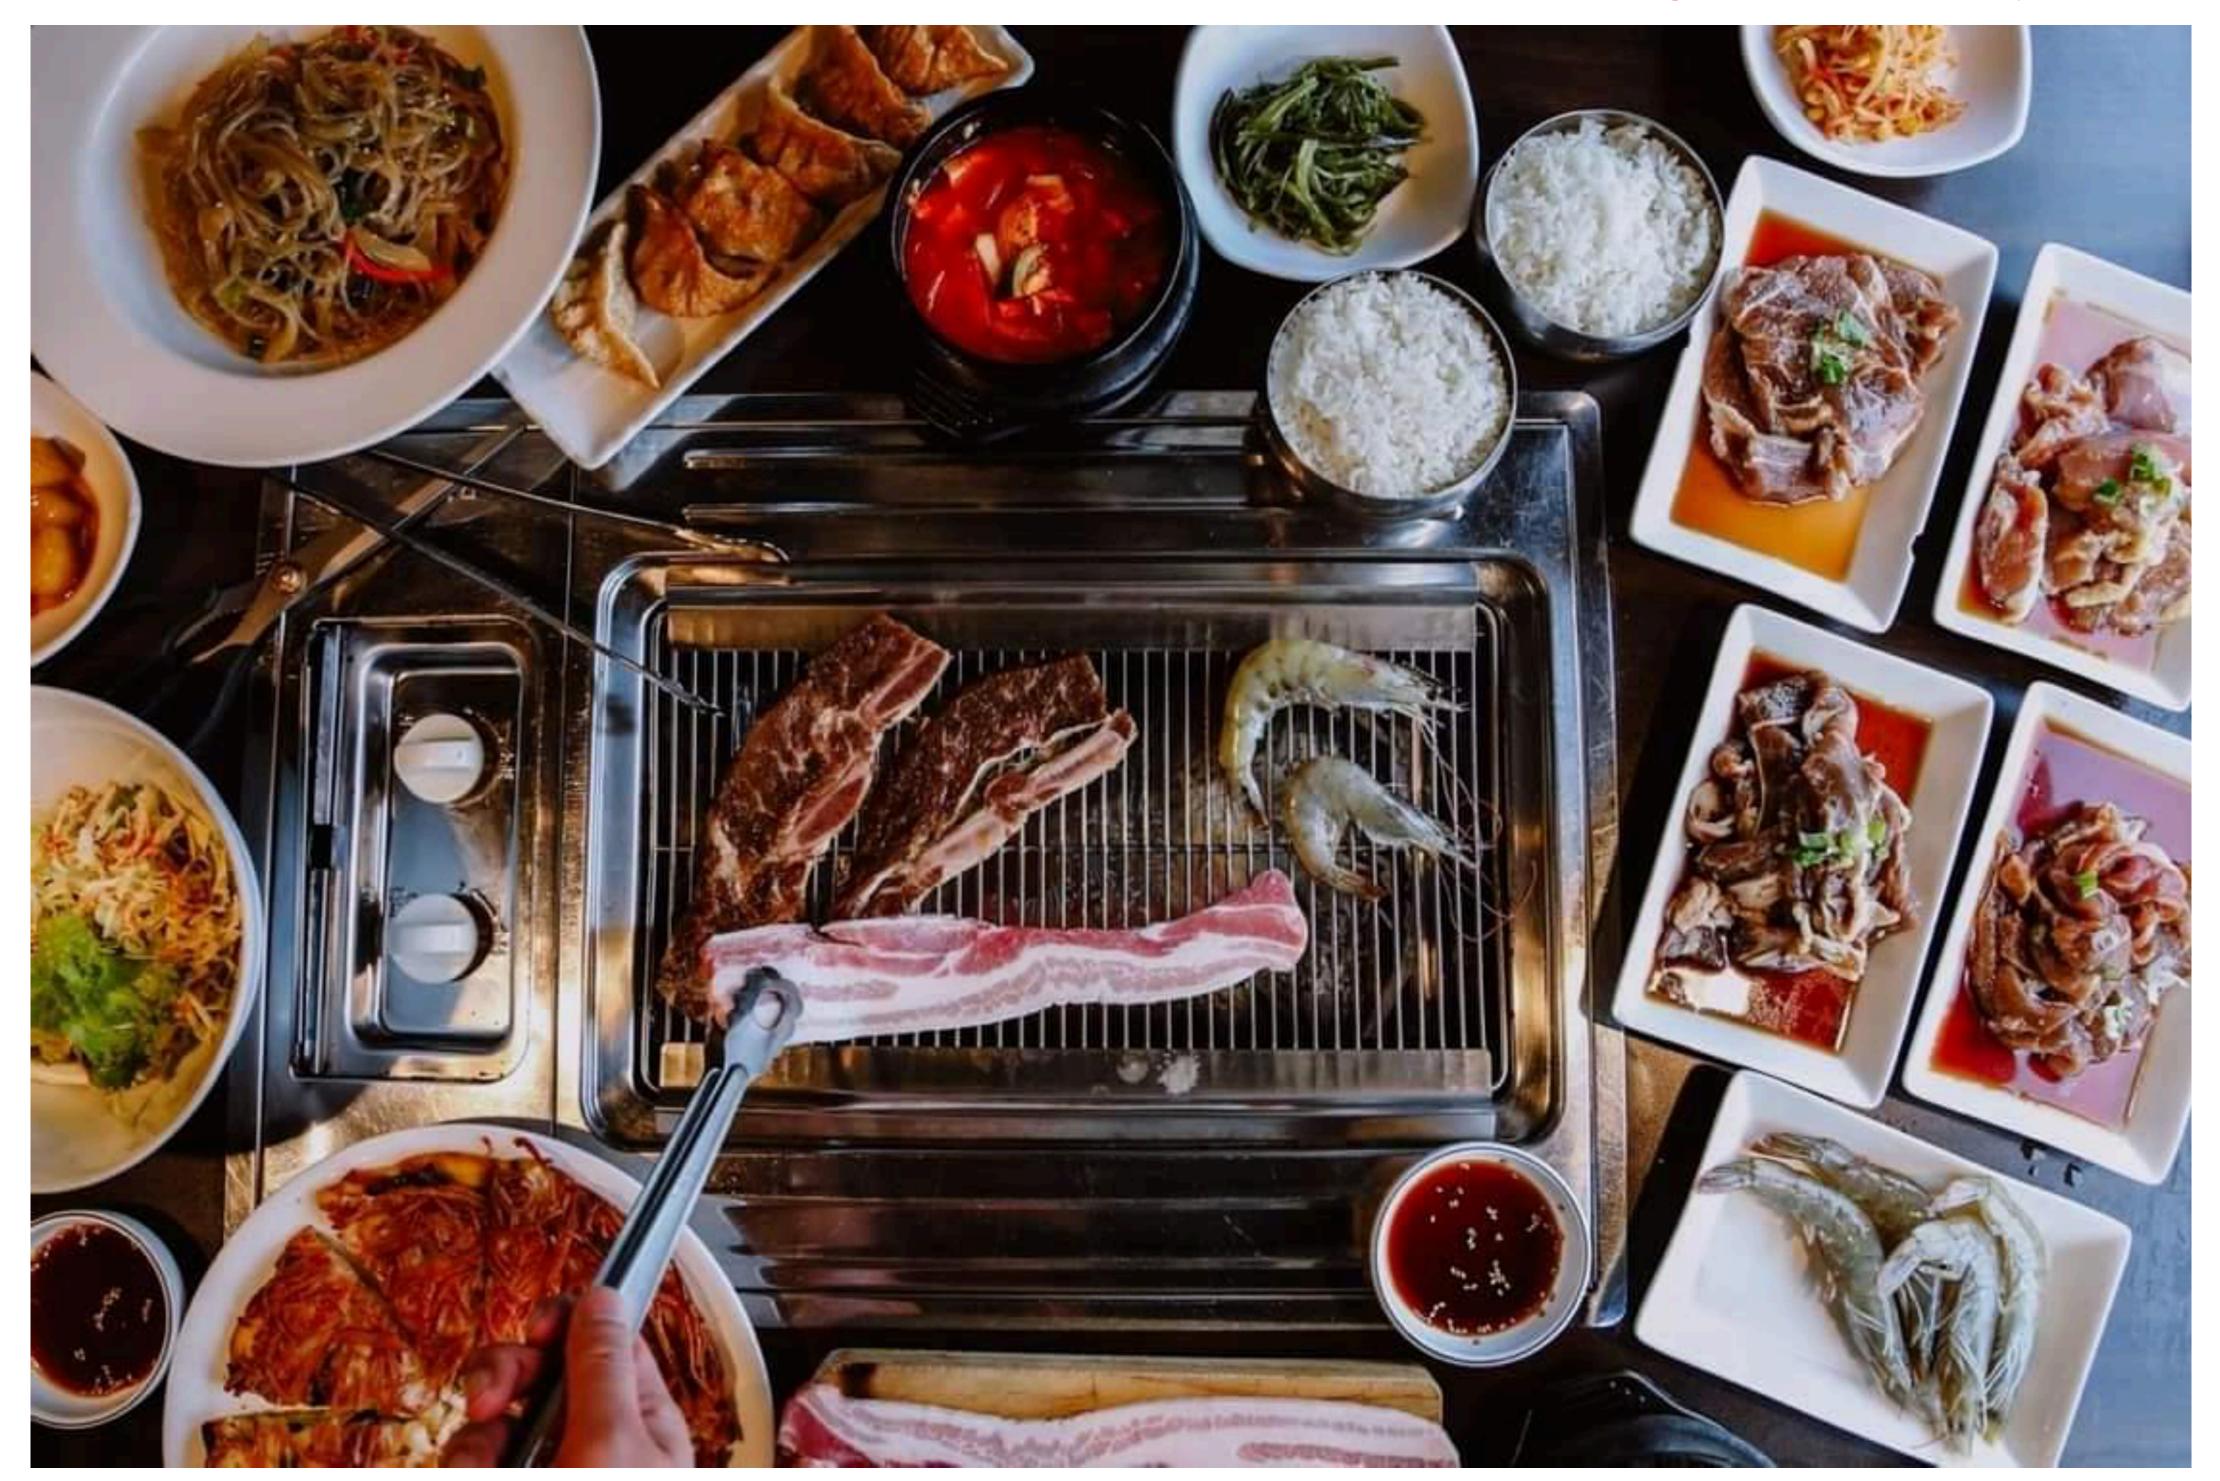

## Happy Hour All You Can Eat BBQ

Early Happy Hour Happy Hour Late Happy Hour

12:00PM - 1:30PM (Everyday) 3:30PM - 5:00PM (Everyday)

9:00PM - 10:30PM (Except Fridays, Saturdays,

& Long Weekend Sundays)

\*Photo Below Shows an Example of our Deluxe BBQ Menu and is not the Happy Hour BBQ Menu