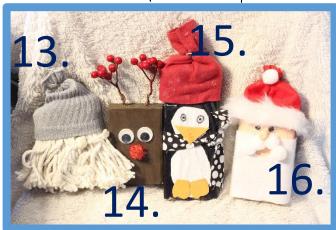

17<sup>™</sup>, or online orders will continue through Saturday, November 25<sup>th</sup>.

| Item                                                                                                          | Price                                  | Quantity | Total Item Price |
|---------------------------------------------------------------------------------------------------------------|----------------------------------------|----------|------------------|
| 1. Christmas Pencils (set of 2) *                                                                             | \$1                                    |          |                  |
| 2. Crayon Picture Frame **                                                                                    | \$3                                    |          |                  |
| 3. Santa Snacks **                                                                                            | \$5                                    |          |                  |
| 4. Ornament Earrings **                                                                                       | \$2                                    |          |                  |
| 5. Cone Christmas Tree ***                                                                                    | \$5                                    |          |                  |
| 6. DecoMesh Angel ***                                                                                         | \$3                                    |          |                  |
| 7. Snowman Ornament *                                                                                         | \$1                                    |          |                  |
| 8. T-shirt Yarn Bracelet **                                                                                   | \$2                                    |          |                  |
| 9. Hanger Ornament Wreath ***                                                                                 | \$3                                    |          |                  |
| 10. I-Spy Ornament *                                                                                          | \$2                                    |          |                  |
| 11. Helping Hands Pot Holders (set of 2)                                                                      | \$2                                    |          |                  |
| 12. Woodblock Gingerbread Man **                                                                              | \$3                                    |          |                  |
| Woodblocks of Workshops Past<br>*Designs may differ slightly than pictures based on availability of supplies* |                                        |          |                  |
| 13. Woodblock Gnome***                                                                                        | \$3                                    |          |                  |
| 14. Woodblock Reindeer**                                                                                      | \$3                                    |          |                  |
| 15. Woodblock Penguin**                                                                                       | \$3                                    |          |                  |
| 16. Woodblock Santa**                                                                                         | \$4                                    |          |                  |
| fficulty key: * minimal help needed **moderate help needed                                                    | •                                      | Total =  |                  |
| *** will most likely require adult assistance.                                                                | Venmo transaction<br># (if applicable) |          |                  |

## woodblocks of Workshop's Past