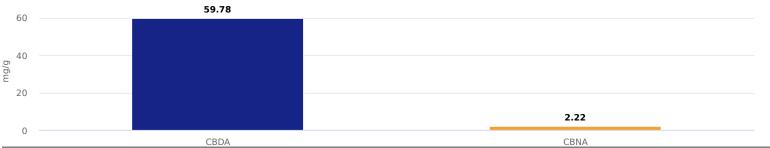

### **Cannabinoid Potency and Profile**

| Cannabinoid | Result (%) | Result (mg/g) | mg/oz   |
|-------------|------------|---------------|---------|
| CBDV        | N/D        | N/D           | N/D     |
| CBDVA       | N/D        | N/D           | N/D     |
| THCV        | N/D        | N/D           | N/D     |
| CBD         | N/D        | N/D           | N/D     |
| CBG         | N/D        | N/D           | N/D     |
| CBDA        | 5.97%      | 59.78         | 1694.75 |
| CBGA        | N/D        | N/D           | N/D     |
| CBN         | N/D        | N/D           | N/D     |
| THCD9       | N/D        | N/D           | N/D     |
| THCD8       | N/D        | N/D           | N/D     |
| CBC         | N/D        | N/D           | N/D     |
| CBNA        | 0.22%      | 2.22          | 62.99   |
| THCA        | N/D        | N/D           | N/D     |
| CBCA        | N/D        | N/D           | N/D     |
| Total       | 6.20%      | 62.002        | 1757.74 |