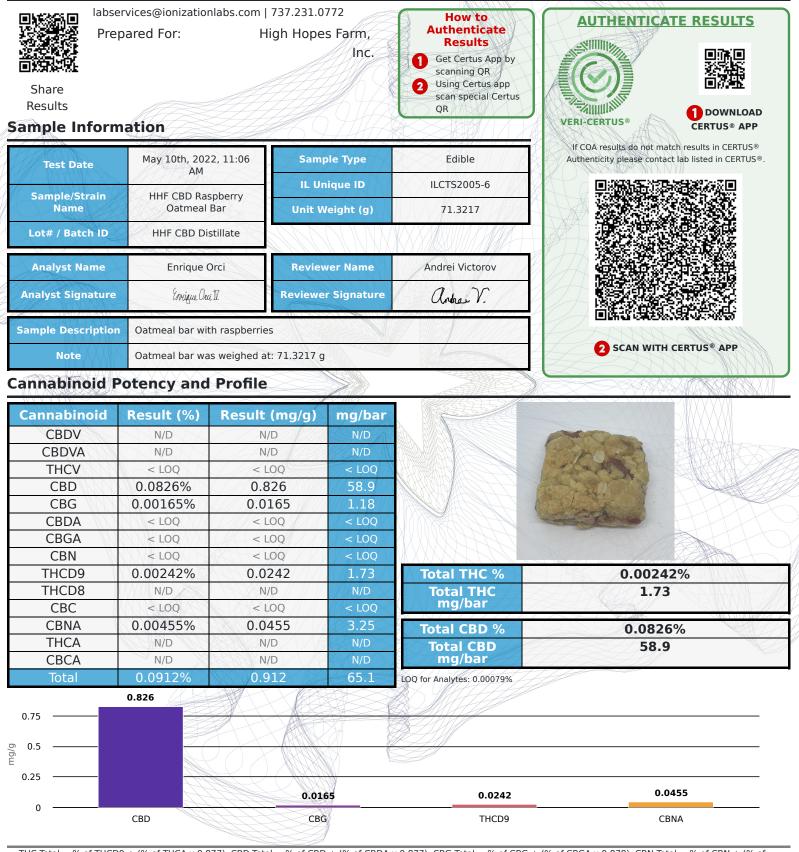

## Ionization Labs: Certification of Analysis

THC Total = % of THCD9 + (% of THCA x 0.877), CBD Total = % of CBD + (% of CBDA x 0.877), CBG Total = % of CBG + (% of CBGA x 0.878), CBN Total = % of CBN + (% of CBNA x 0.876), CBC Total = % of CBC + (% of CBCA x 0.877), CBDV Total = % of CBDV + (% of CBDVA x 0.867), N/D = Not Detected, LOQ = Limit of Quantitation \*\* Bud/Flower potency results are presented on a dry weight basis