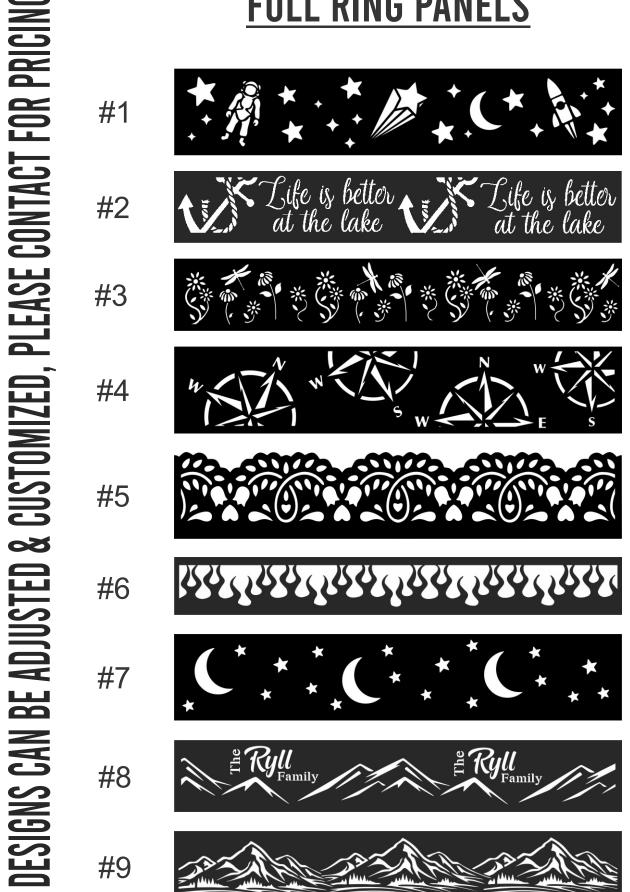

er 2

Deer 3

Deer 4







Page 6

Wolf 2 Moose 1



Deer 5

Wolf 3



Bear 2



Bear 3



Bear 4



Fox 1



Beer Season 1



Camping 3



Camping 4



Camping 5





Page 7

Hero 1 Hero 2 Hero 3



Hero 4



Hero 5



Hero 6



Hero 7



Hero 8



Hero 9



Hero 10



Hero 11



Hero 12





Page 8

Hockey 2



Beach 2



Beach 3



Fish 7





Dog 2

Dog 3

Goat 1







Cow 1

Cow 2

Flower 2







Page 10

Hero 13



Compass 1



Canada 2



Canada 3



Bee 1



Flower 1



Peace 1



Dragonfly 2



**Hummingbird 1** 



Hockey 1





Page 9

Camping 6



Golf 1





Camping 7



Camping 8



Canoe 1



Anchor 1



Chicken 1



Pig 1



Fish 8



Fish 9





Page 11

### LARGE PANEL DESIGNS

#### PLEASE CONTACT FOR PRICING

#1 #6 #2 #7 #3 #8 #4 #9 #5 #10

#### **FULL RING PANELS**



Page 13