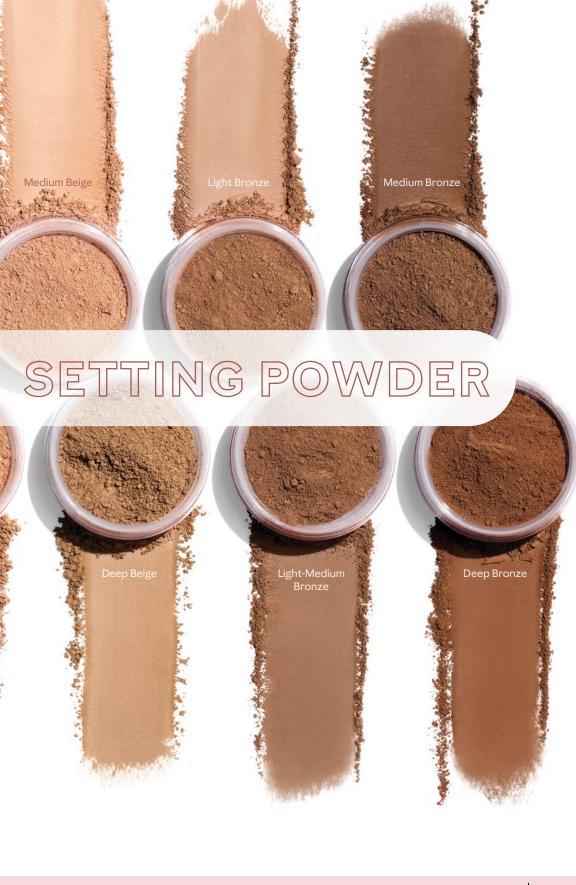

Ready to make a powder move? NEW *Mary Kay\** Silky Setting Powder delivers a photo-ready, soft-focus effect in 12 complexion-perfecting, skin tone-matching, silky-smooth shades. With shine-minimizing coverage and natural-looking color correction, this is one beauty detail you're sure to love.

# SWEEP ON SMOOTH-AS-SILK COVERAGE.

Now it's easier than ever to experience the ultimate in powder perfection with NEW Mary Kay\* Silky Setting Powder. This makeup multitasker helps even skin tone and blur minor imperfections while providing a matte finish that smooths your appearance and reduces shine. The innovative formula delivers whisper-light softness while helping to minimize dryness and flakiness. Plus, a range of 12 natural-looking shades gives you the ability to subtly color-correct for a more even appearance.

Whether your skin is fair ivory, beautifully bronze or a gorgeous complexion in between, NEW Mary Kay® Silky Setting Powder has a silky shade for you. Delight in the photo-ready perfection that comes from finding your perfect match!

INTRODUCING Mary Kay® Silky Setting Powder, \$20 each