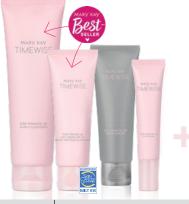

#### **AGE-DEFYING** SKIN CARE

#### TimeWise<sup>®</sup>

#### Time Wise Miracle Set 3D°, \$110

Breakthrough three-dimensional approach to skin aging.

#### Normal/Dry or Combination/Oily Set includes:

- TimeWise® Age Minimize 3D® 4-in-1 Cleanser
- TimeWise® Age Minimize 3D\* Day Cream SPF 30 Broad Spectrum Sunscreen\*
- TimeWise® Age Minimize 3D\* Night Cream
- TimeWise® Age Minimize 3D\* Eye Cream

#### TimeWise\* Ultimate Miracle Set 3D™, \$165

Includes the TimeWise Miracle Set 3D® products in your choice of normal/dry or combination/ oily, plus the TimeWise® Microdermabrasion Plus Set: Microdermabrasion Refine and Pore Minimizer.