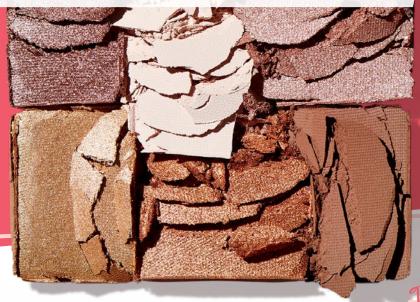

Ready to make a powder move? NEW *Mary Kay\** Silky Setting Powder delivers a photo-ready, soft-focus effect in 12 complexion-perfecting, skin tone-matching, silky-smooth shades. With shine-minimizing coverage and natural-looking color correction, this is one beauty detail you're sure to love.

# SWEEP ON SMOOTH-AS-SILK COVERAGE.

Now it's easier than ever to experience the ultimate in powder perfection with NEW Mary Kay\* Silky Setting Powder. This makeup multitasker helps even skin tone and blur minor imperfections while providing a matte finish that smooths your appearance and reduces shine. The innovative formula delivers whisper-light softness while helping to minimize dryness and flakiness. Plus, a range of 12 natural-looking shades gives you the ability to subtly color-correct for a more even appearance.

Whether your skin is fair ivory, beautifully bronze or a gorgeous complexion in between, NEW Mary Kay® Silky Setting Powder has a silky shade for you. Delight in the photo-ready perfection that comes from finding your perfect match!