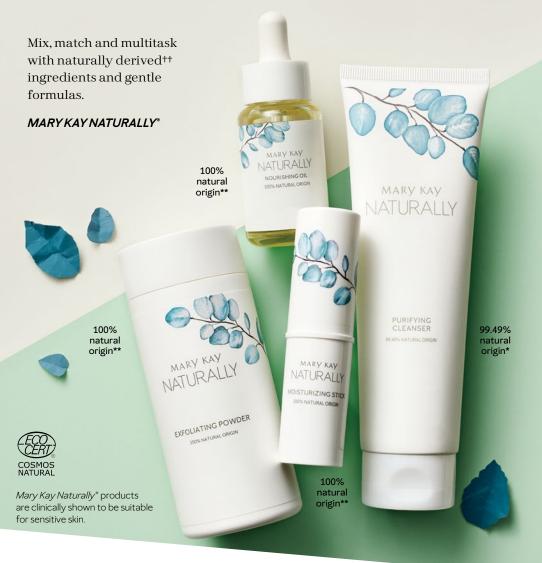

## NATURALLY DERIVED\*\* MULTITASKERS

#### Mary Kay Naturally® Purifying Cleanser, \$26

Infused with skin-soothing cornflower floral water and sweet almond oil, helps remove dirt and leaves skin feeling nourished and soothed.

#### Mary Kay Naturally® Nourishing Oil, \$48

Leaves skin feeling hydrated and contains a blend of sweet almond, olive and sesame oils.

#### Mary Kay Naturally® Exfoliating Powder, \$34

Gently exfoliates skin, thanks to hydrogenated castor oil and citric acid.

#### Mary Kay Naturally\* Moisturizing Stick, \$28

17

Made with candelilla wax and beeswax. it relieves dry skin, anywhere, anytime.

All prices are suggested retail. marykay.com

<sup>#1</sup>At least 90% of ingredients are derived from natural sources processed in allowance with third-party standards – currently the COSMOS standard. Natural sources include water, plants, minerals, ingredients of mineral origin and other agricultural ingredients. For more information, go to marykay.com/naturally.

<sup>\*</sup>This means that 99.49% of ingredients are derived from natural sources processed in allowance with third-party standards – currently the COSMOS standard.

\*\*This means that 100% of ingredients are derived from natural sources processed in allowance with third-party standards – currently the COSMOS standard.