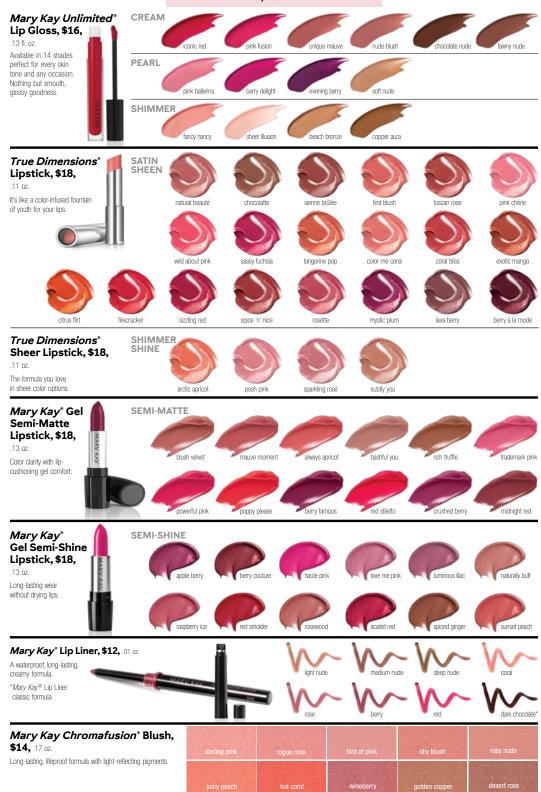

Mary Kay Chromafusion<sup>®</sup> Contour in Cocoa, \$14

*Mary Kay Naturally* Moisturizing Stick, \$28

*Mary Kay*\* Lip Liner in Deep Nude, \$12

Mary Kay\* Gel Semi-Matte Lipstick in Bashful You, \$18

Mary Kay Unlimited® Lip Gloss in Beach Bronze, \$16

Glazed

# PICTURE PERFECT

From holiday photos with family and friends to selfies that are perfectly postable, you'll find so much beauty in every detail of this look. Like cheek highlighter on the eyes and moisturizing stick on the cheeks!

Hint of Pink Merlot

All prices are suggested retail. marykay.com

24 MAKEUP ARTIST LOOK MARY KAY

Take a seasonless approach to shadow with unexpected shade combinations to carry you through the year. Darker shades and rich hues grounded by soft neutrals create sublime pairings season after season.

Use blush as eye shadow for even more color combos!

#### CREATIVE EYE SHADOW COMBOS

Mary Kay Chromafusion® Eye Shadow, \$8 each Mary Kay Chromafusion® Blush, \$14