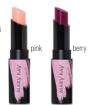

## EXPRESS YOURSELF IN A UNIQUELY YOU HUE!

Love your lips with two feel-good lip balm shades that feature pH-reactive ingredients for a hue that's all you.

#### IT'S pHENOMINAL!

- Each shade transforms based on your unique chemistry.
- Both shades provide a subtle flush of one-of-a-kind color.
- The balm contains a moisturizing complex for soft, creamy color and kissable lips.

Limited-Edition† Mary Kay® Intuitive pH Lip Balm in Pink and Berry, \$18 each

#### Limited-Edition† Mary Kay\* Intuitive pH Lip Balm, \$18 each,

Love your lips with two feel-good lip balm shades that feature pH-reactive ingredients for a hue that's all you.