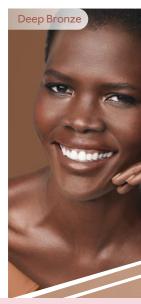

Ready to make a powder move? NEW *Mary Kay\** Silky Setting Powder delivers a photo-ready, soft-focus effect in 12 complexion-perfecting, skin tone-matching, silky-smooth shades. With shine-minimizing coverage and natural-looking color correction, this is one beauty detail you're sure to love.

# SWEEP ON SMOOTH-AS-SILK COVERAGE.

Now it's easier than ever to experience the ultimate in powder perfection with NEW Mary Kay\* Silky Setting Powder. This makeup multitasker helps even skin tone and blur minor imperfections while providing a matte finish that smooths your appearance and reduces shine. The innovative formula delivers whisper-light softness while helping to minimize dryness and flakiness. Plus, a range of 12 natural-looking shades gives you the ability to subtly color-correct for a more even appearance.

Whether your skin is fair ivory, beautifully bronze or a gorgeous complexion in between, NEW Mary Kay® Silky Setting Powder has a silky shade for you. Delight in the photo-ready perfection that comes from finding your perfect match!

INTRODUCING Mary Kay® Silky Setting Powder, \$20 each