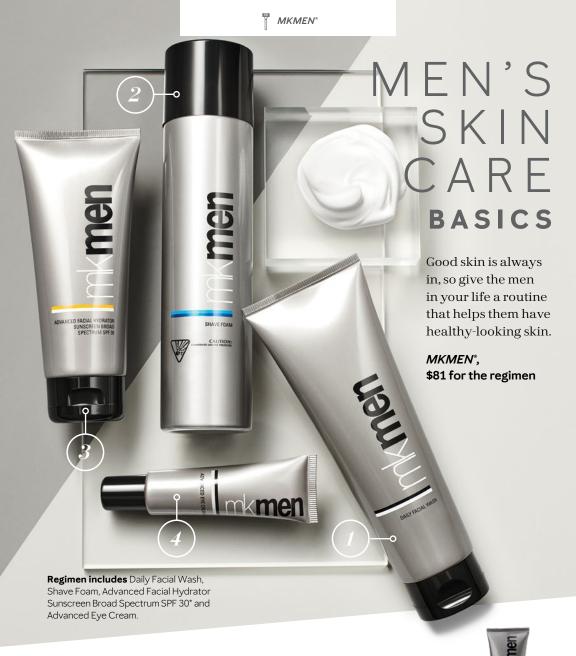

#### STEP 1: CLEANSE 🂢 )) MKMen® Daily Facial Wash, \$16

Tough on dirt and oil and gentle on skin. Won't leave skin feeling stripped.

#### STEP 2: SHAVE -MKMen® Shave Foam, \$14

Creates a comfort zone between the razor and skin for a clean, close shave. Protects against razor burn.

#### STEP 3:

HYDRATE 🔆 MKMen® Advanced Facial Hydrator Sunscreen Broad Spectrum SPF 30,\* \$25

Protects skin from damaging UVA and UVB rays. Contains an antioxidant to help fight free radicals on the skin.

#### STEP 4: REVIVE ( ) MKMen<sup>®</sup> Advanced

Eye Cream, \$26

**Immediately** hydrates and helps firm the look of skin around the eyes. Minimizes the appearance of fine lines and wrinkles.

#### MKMen® Cooling After-Shave Gel, \$16

Helps calm razor burn, leaving skin feeling soft and moisturized. Contains ingredients that soothe, cool and refresh the skin.

#### MKMen<sup>®</sup>

MKMen\* Regimen, \$81 Regimen includes Daily Facial Wash, Shave Foam, Advanced Facial Hydrator Sunscreen Broad Spectrum SPF 30,\* Advanced Eye Cream.

Shave Gel. \$16.

<sup>\*\*</sup>At least 90% of ingredients are derived from natural sources processed in allowance with third-party standards - currently the COSMOS standard. Visit marykay.com/naturally to learn more.