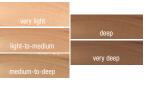

Mary Kay® Silky Setting Powder, \$20, .28 oz.

| light bronze | light-medium bronze | medium bronze | deep bronze |
|--------------|---------------------|---------------|-------------|
| light beige  | light-medium beige  | medium beige  | deep beige  |
|              | light-medium ivory  | medium ivory  | deep ivory  |