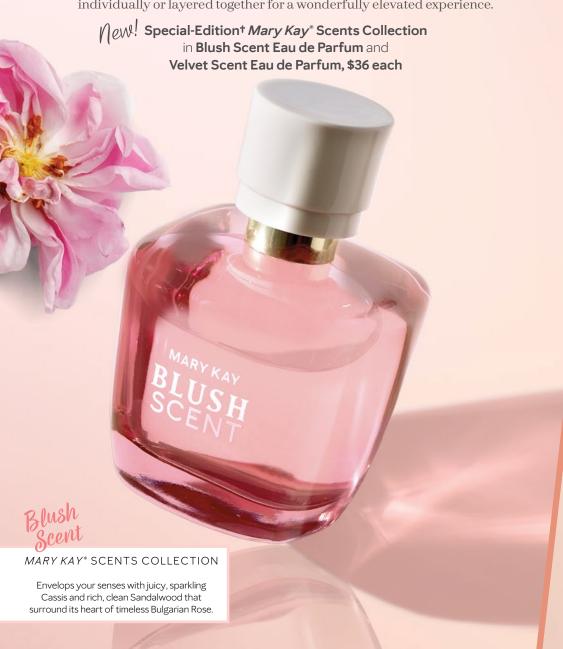

# STIR THE SENSES.

Let the light and airy scents swirl around you with two extraordinary, artisanal creations. Legendary fragrance notes like Bulgarian Rose and Vanilla from Madagascar make an unforgettable statement. Wear them individually or layered together for a wonderfully elevated experience.

#### NEW! Special-Edition† Mary Kay\* Scents Collection, \$36 each,

Let the light and airy scents swirl around you with two extraordinary, velvet hlush artisanal eau scent scent de parfums.