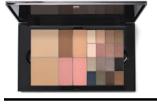

Mary Kay® Silky Setting Powder, \$20, .28 oz.

| light bronze | light-medium bronze | medium bronze | deep bronze |
|--------------|---------------------|---------------|-------------|
| light beige  | light-medium beige  | medium beige  | deep beige  |
|              | light-medium ivory  | medium ivory  | deep ivory  |