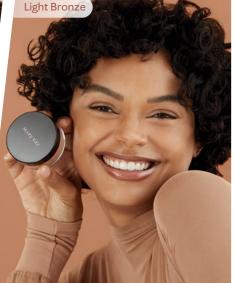

Ready to make a powder move? NEW *Mary Kay\** Silky Setting Powder delivers a photo-ready, soft-focus effect in 12 complexion-perfecting, skin tone-matching, silky-smooth shades. With shine-minimizing coverage and natural-looking color correction, this is one beauty detail you're sure to love.

# SWEEP ON SMOOTH-AS-SILK COVERAGE.

Now it's easier than ever to experience the ultimate in powder perfection with NEW Mary Kay\* Silky Setting Powder. This makeup multitasker helps even skin tone and blur minor imperfections while providing a matte finish that smooths your appearance and reduces shine. The innovative formula delivers whisper-light softness while helping to minimize dryness and flakiness. Plus, a range of 12 natural-looking shades gives you the ability to subtly color-correct for a more even appearance.

Whether your skin is fair ivory, beautifully bronze or a gorgeous complexion in between, NEW Mary Kay® Silky Setting Powder has a silky shade for you. Delight in the photo-ready perfection that comes from finding your perfect match!

INTRODUCING Mary Kay® Silky Setting Powder, \$20 each