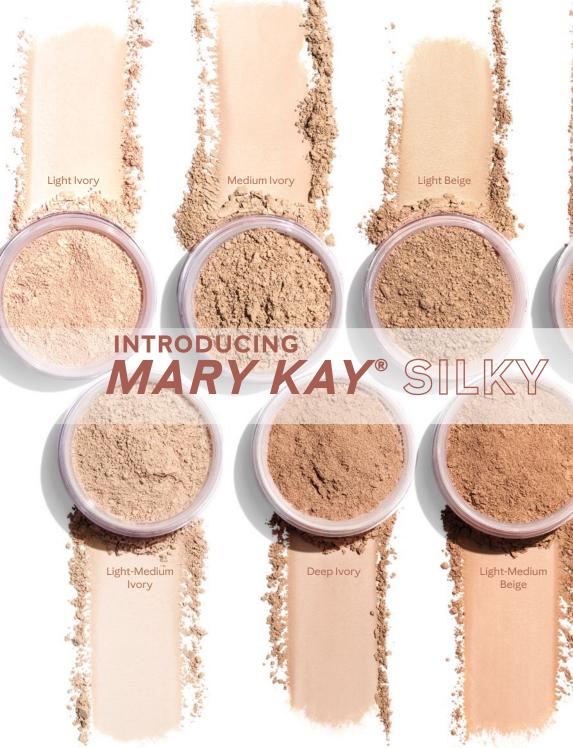

Ready to make a powder move? NEW *Mary Kay\** Silky Setting Powder delivers a photo-ready, soft-focus effect in 12 complexion-perfecting, skin tone-matching, silky-smooth shades. With shine-minimizing coverage and natural-looking color correction, this is one beauty detail you're sure to love.

# SWEEP ON SMOOTH-AS-SILK COVERAGE.

Now it's easier than ever to experience the ultimate in powder perfection with NEW Mary Kay\* Silky Setting Powder. This makeup multitasker helps even skin tone and blur minor imperfections while providing a matte finish that smooths your appearance and reduces shine. The innovative formula delivers whisper-light softness while helping to minimize dryness and flakiness. Plus, a range of 12 natural-looking shades gives you the ability to subtly color-correct for a more even appearance.

Whether your skin is fair ivory, beautifully bronze or a gorgeous complexion in between, NEW Mary Kay® Silky Setting Powder has a silky shade for you. Delight in the photo-ready perfection that comes from finding your perfect match!

INTRODUCING Mary Kay® Silky Setting Powder, \$20 each