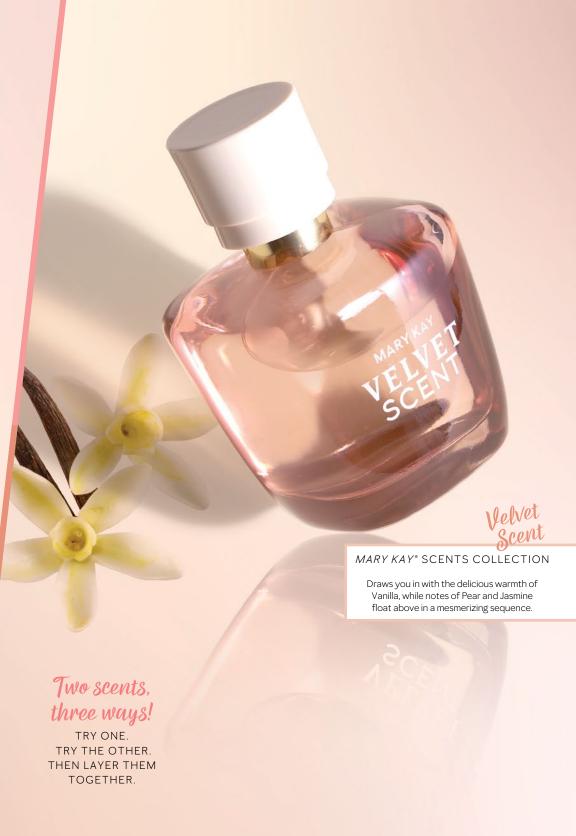

# STIR THE SENSES.

Let the light and airy scents swirl around you with two extraordinary, artisanal creations. Legendary fragrance notes like Bulgarian Rose and Vanilla from Madagascar make an unforgettable statement. Wear them individually or layered together for a wonderfully elevated experience.

#### NEW! Special-Edition† Mary Kay\* Scents Collection, \$36 each,

Let the light and airy scents swirl around you with two extraordinary, velvet hlush artisanal eau scent scent de parfums.