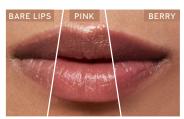

## EXPRESS YOURSELF IN A UNIQUELY YOU HUE!

Love your lips with two feel-good lip balm shades that feature pH-reactive ingredients for a hue that's all you.

#### IT'S pHENOMINAL!

- Each shade transforms based on your unique chemistry.
- Both shades provide a subtle flush of one-of-a-kind color.
- The balm contains a moisturizing complex for soft, creamy color and kissable lips.

Limited-Edition† Mary Kay® Intuitive pH Lip Balm in Pink and Berry, \$18 each