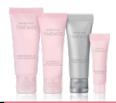

#### TimeWise® Solutions

for every age-defying skin care need

Get the look of polished, younger skin and significantly smaller pores.

TimeWise® Microdermabrasion Plus Set. \$55

Time Wise\* Microdermabrasion Refine, \$32, 2.5 oz.

Time Wise Pore Minimizer. **\$27,** 1 fl. oz.

Mix & Mask, \$46

 TimeWise\* Moisture Renewing Gel

Includes:

Mask, 3 oz Clear Proof\* Deep-Cleansing Charcoal Mask,

clearproof

10 pampering minutes.

• 10 skin-renewing benefits.

Time Wise\* Moisture Renewing Gel Mask, \$22, 3 oz.

Plus up your skin care with the power of vitamins C+E.

Time Wise Replenishing Serum C+E™ \$58,

• Fights the look of fine lines and wrinkles around eyes.