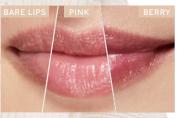

## EXPRESS YOURSELF IN A UNIQUELY YOU HUE!

Love your lips with two feel-good lip balm shades that feature pH-reactive ingredients for a hue that's all you.

#### IT'S pHENOMINAL!

- Each shade transforms based on your unique chemistry.
- Both shades provide a subtle flush of one-of-a-kind color.
- The balm contains a moisturizing complex for soft, creamy color and kissable lips.

Limited-Edition† Mary Kay® Intuitive pH Lip Balm in Pink and Berry, \$18 each