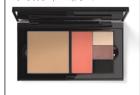

Ready to make a powder move? NEW *Mary Kay\** Silky Setting Powder delivers a photo-ready, soft-focus effect in 12 complexion-perfecting, skin tone-matching, silky-smooth shades. With shine-minimizing coverage and natural-looking color correction, this is one beauty detail you're sure to love.

Mary Kay\* Silky Setting Powder, \$20 each

4 | FLAWLESS FACE MARY KAY

Price is suggested retail. marykay.com

# SWEEP ON SMOOTH-AS-SILK COVERAGE.

Now it's easier than ever to experience the ultimate in powder perfection with NEW Mary Kay\* Silky Setting Powder. This makeup multitasker helps even skin tone and blur minor imperfections while providing a matte finish that smooths your appearance and reduces shine. The innovative formula delivers whisper-light softness while helping to minimize dryness and flakiness. Plus, a range of 12 natural-looking shades gives you the ability to subtly color-correct for a more even appearance.

Whether your skin is fair ivory, beautifully bronze or a gorgeous complexion in between, NEW Mary Kay® Silky Setting Powder has a silky shade for you. Delight in the photo-ready perfection that comes from finding your perfect match!