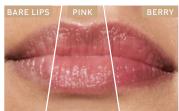

## EXPRESS YOURSELF IN A UNIQUELY YOU HUE!

Love your lips with two feel-good lip balm shades that feature pH-reactive ingredients for a hue that's all you.

#### IT'S pHENOMINAL!

- Each shade transforms based on your unique chemistry.
- Both shades provide a subtle flush of one-of-a-kind color.
- The balm contains a moisturizing complex for soft, creamy color and kissable lips.

Limited-Edition† Mary Kay® Intuitive pH Lip Balm in Pink and Berry, \$18 each