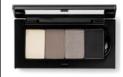

#### Mary Kay Chromafusion® Eye Shadow, \$8, .05 oz.

| 12-hour, lifeproof formula. Pigment-rich hues. (All shades are shimmer except as noted.) *Matte shades |                |              | moonstone     | crystalline | biscotti*    | sand castle* | candlelight   | hazelnut*        |
|--------------------------------------------------------------------------------------------------------|----------------|--------------|---------------|-------------|--------------|--------------|---------------|------------------|
| cinnabar*                                                                                              | mahogany*      | rustic       | hot fudge*    | espresso*   | rose gold    | gold status  | shiny penny   | burnished bronze |
| smoky quartz                                                                                           | cashmere haze* | granite      | blossom*      | sunlit rose | dusty rose*  | golden mauve | soft heather* | frozen iris      |
| sweet plum                                                                                             | merlot*        | starry night | evening navy* | moss        | emerald noir | shadow*      | stormy        | опух*            |