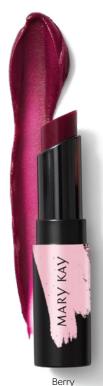

## EXPRESS YOURSELF IN A UNIQUELY YOU HUE!

Love your lips with two feel-good lip balm shades that feature pH-reactive ingredients for a hue that's all you.

#### IT'S pHENOMINAL!

- Each shade transforms based on your unique chemistry.
- Both shades provide a subtle flush of one-of-a-kind color.
- The balm contains a moisturizing complex for soft, creamy color and kissable lips.

Limited-Edition† Mary Kay® Intuitive pH Lip Balm in Pink and Berry, \$18 each