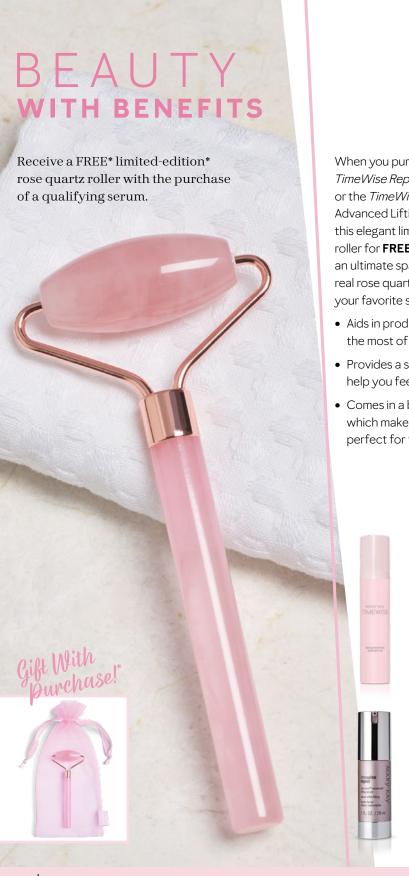

When you purchase either the *TimeWise Replenishing Serum C+E™* or the *TimeWise Repair® Volu-Firm®* Advanced Lifting Serum, you will receive this elegant limited-edition® rose quartz roller for **FREE!®** Every day can feel like an ultimate spa day when you use this real rose quartz roller to massage in your favorite serum or facial oil.

- Aids in product application to make the most of your facial serum or oil.
- Provides a soothing facial massage to help you feel more relaxed.
- Comes in a beautiful organza bag which makes this upscale beauty tool perfect for travel and use on the go.

Plus up your skin care with the power of vitamins C+E.

TimeWise Replenishing Serum C+E™, \$58

Clinically shown to visibly lift skin and reduce the look of deep lines and wrinkles.

TimeWise Repair® Volu-Firm® Advanced Lifting Serum, \$70

#### **GIFT WITH PURCHASE!**

Receive a FREE\* limited-edition\* rose quartz roller with the purchase of a qualifying serum.

Includes a pink organza bag. Rose quartz roller not available separately

QUALIFYING SERUMS: