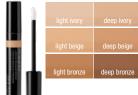

#### FLAWLESS FACE

pk./75 tissues

Mary Kay® Oil Mattifier,

**\$18,** .6 fl. oz. Absorbs oil and helps control shine for eight hours.

to enhance wear and perfect skin.

Helps wake up tired-looking eyes.

When makeup meltdown is not an option, give it the staying power to last up to 16 hours.

Mary Kay Perfecting Concealer, \$16, .21 oz.