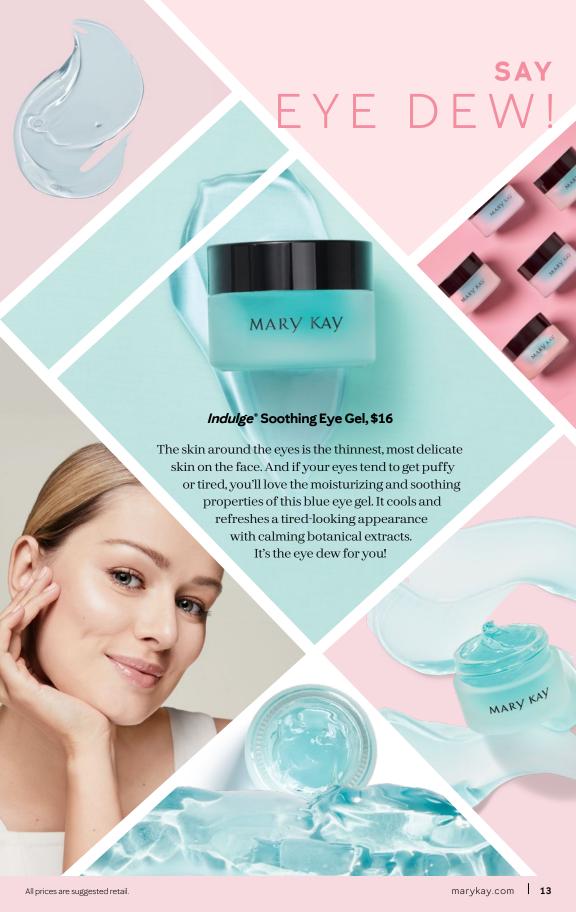

Gently removes eye makeup.

Mary Kay<sup>®</sup> Micellar Water,

**\$17,** 5 fl. oz. Versatile way to cleanse skin. Gentle, vet effective, No need to rinse.

Indulge® Soothing

Eye Gel With Calming *Influence*® Botanical Blend, **\$16**, .4 oz. Refresh a tired-looking appearance with this cool, soothing gel.