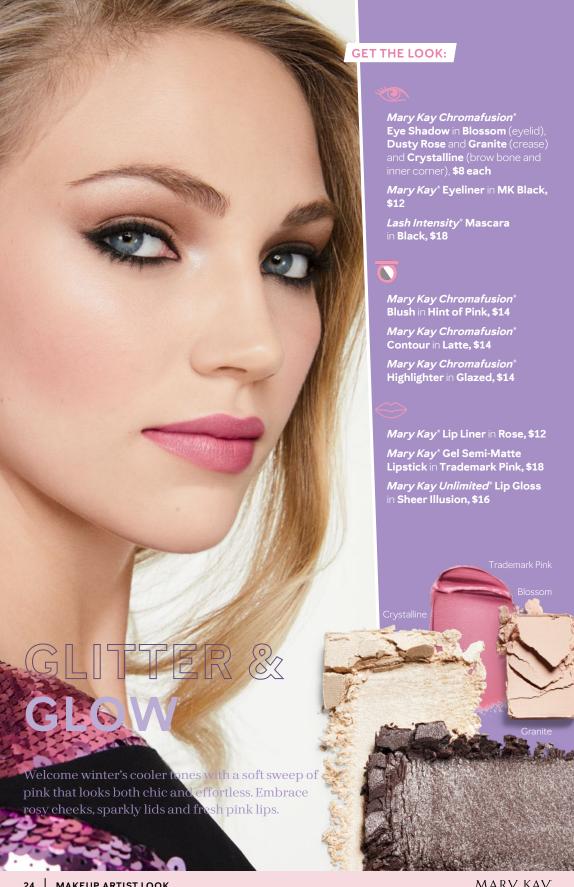

**GET THE LOOK:** 

*Mary Kay*<sup>®</sup> Eye Primer, \$12

Mary Kay Chromafusion® Blush in Hint of Pink, \$14

Mary Kay Chromafusion® Highlighter in Glazed, \$14

Mary Kay Chromafusion° Eye Shadow in Merlot, \$8

Mary Kay\* Gel Eyeliner With Expandable Brush Applicator in Jet Black, \$18

Lash Intensity® Mascara in Black, \$18

Mary Kay\* Volumizing Brow Tint in Brunette, \$14

Mary Kay Chromafusion® Blush in Desert Rose, \$14

Mary Kay Chromafusion<sup>®</sup> Contour in Cocoa, \$14

*Mary Kay Naturally* Moisturizing Stick, \$28

*Mary Kay*\* Lip Liner in Deep Nude, \$12

Mary Kay\* Gel Semi-Matte Lipstick in Bashful You, \$18

Mary Kay Unlimited® Lip Gloss in Beach Bronze, \$16

Glazed

# PICTURE PERFECT

From holiday photos with family and friends to selfies that are perfectly postable, you'll find so much beauty in every detail of this look. Like cheek highlighter on the eyes and moisturizing stick on the cheeks!

Hint of Pink Merlot

All prices are suggested retail. marykay.com

24 MAKEUP ARTIST LOOK MARY KAY

Take a seasonless approach to shadow with unexpected shade combinations to carry you through the year. Darker shades and rich hues grounded by soft neutrals create sublime pairings season after season.