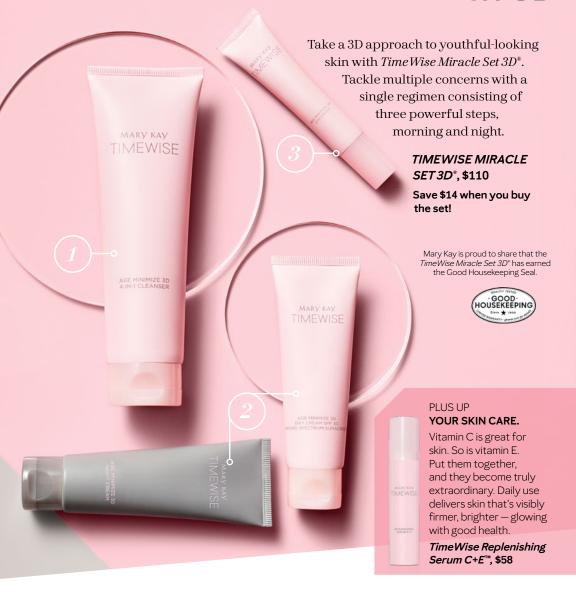

## AGE-DEFYING

#### STEP 1:

Remove complexiondulling impurities, and leave skin feeling clean and exfoliated.

#### STEP 2:

PROTECT TimeWise\* Age Minimize 3D\* Day Cream SPF 30 Broad Spectrum Sunscreen,\* \$32

Re-energize your skin's natural glow while protecting it against UVA/UVB rays.

#### STEP 2:

REPLENISH )

TimeWise\* Age Minimize
3D\* Night Cream, \$32

Smooth on before bed, and wake up to skin that looks firmer and feels rejuvenated.

#### STEP 3:

BRIGHTEN EYES (\*\*)

TimeWise\* Age Minimize

3D\* Eye Cream, \$36

Help improve the appearance of dark circles, undereye puffiness, fine lines and wrinkles.

Target the multiple reasons why skin ages with a set that addresses wrinkles, uneven skin tone, firmness and more!

#### Time Wise Miracle Set 3D°, \$110

Breakthrough three-dimensional approach to skin aging.

#### Normal/Dry or Combination/Oily Set includes:

- TimeWise® Age Minimize 3D® 4-in-1 Cleanser
- TimeWise® Age Minimize 3D\* Day Cream SPF 30 Broad Spectrum Sunscreen\*
- TimeWise® Age Minimize 3D\* Night Cream
- TimeWise® Age Minimize 3D\* Eye Cream