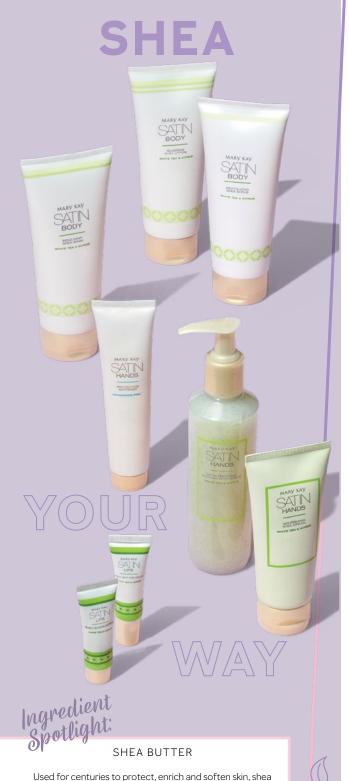

*Mary Kay*° Hydrogel Eye Patches, \$40, pk./30 pairs

Take skin care beyond your beautiful face with a trio of treasures enriched with nourishing shea butter for supremely soft skin. From head to toe, shea is the way to go.

#### **FULL-BODY PAMPERING**

Experience skin that feels satiny-soft and smooth in three refreshing ways.

White Tea & Citrus Satin Body® Indulgent Shea Wash, \$18

White Tea & Citrus Satin Body® Silkening Shea Lotion, \$18

White Tea & Citrus Satin Body® Revitalizing Shea Scrub, \$18

#### **HEAVENLY HANDS**

Show your hands some love with a revitalizing, moisturizing set.

White Tea & Citrus Satin Hands® Pampering Set, \$36

#### KISSABLY SMOOTH LIPS

Polish lips and watch dryness melt away with shea and jojoba butters.

White Tea & Citrus Satin Lips® Set, \$22

#### SHEA SANITIZING SPRAY

Discover a no-rinse, fast-drying formula infused with moisturizing ingredients.

Fragrance-Free Satin Hands\*
Shea Hand Sanitizer,\* \$8 (not shown)

#### **CLEAN & SMOOTH**

Thoroughly cleanse hands without leaving them feeling overly dry, thanks to nourishing shea butter.

Fragrance-Free Satin Hands

Shea Hand Soap, \$10 (not shown)

butter is known to contain omega-3s, which are known to help maintain skin's natural moisture barrier. When skin's barrier is protected, precious moisture is less likely to escape.