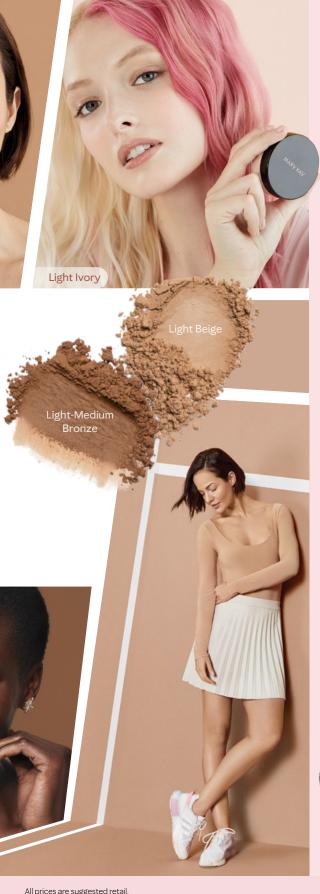

Ready to make a powder move? NEW *Mary Kay\** Silky Setting Powder delivers a photo-ready, soft-focus effect in 12 complexion-perfecting, skin tone-matching, silky-smooth shades. With shine-minimizing coverage and natural-looking color correction, this is one beauty detail you're sure to love.

# SWEEP ON SMOOTH-AS-SILK COVERAGE.

Now it's easier than ever to experience the ultimate in powder perfection with NEW Mary Kay\* Silky Setting Powder. This makeup multitasker helps even skin tone and blur minor imperfections while providing a matte finish that smooths your appearance and reduces shine. The innovative formula delivers whisper-light softness while helping to minimize dryness and flakiness. Plus, a range of 12 natural-looking shades gives you the ability to subtly color-correct for a more even appearance.

Whether your skin is fair ivory, beautifully bronze or a gorgeous complexion in between, NEW Mary Kay® Silky Setting Powder has a silky shade for you. Delight in the photo-ready perfection that comes from finding your perfect match!

INTRODUCING Mary Kay® Silky Setting Powder, \$20 each

Mary Kay® Silky Setting Powder, \$20, .28 oz.

| light bronze | light-medium bronze | medium bronze | deep bronze |
|--------------|---------------------|---------------|-------------|
| light beige  | light-medium beige  | medium beige  | deep beige  |
|              | light-medium ivory  | medium ivory  | deep ivory  |