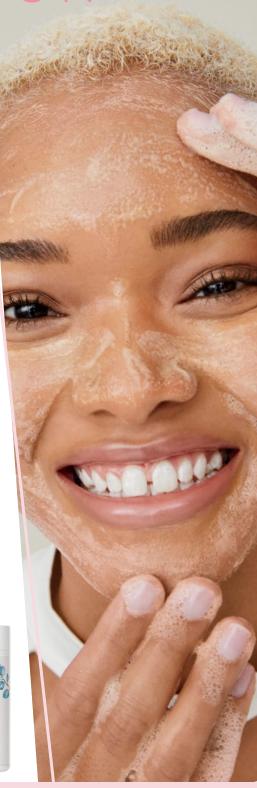

EXFOLIATION

**EDUCATION** 

Find beauty in the details of these skin care perfectors.

### AT-HOME ADVANCED PEEL

TimeWise Repair® Revealing Radiance® Facial Peel features an advanced exfoliating formula containing glycolic acid. It targets skin's multiple surface layers revealing more radiant skin.

TimeWise Repair® Revealing Radiance® Facial Peel, \$65

## TWO-STEP MICRODERMABRASION SYSTEM

Using microfine crystals to buff away dead skin cells, *TimeWise*\* Microdermabrasion Plus Set immediately reveals the look of polished, younger skin and significantly smaller pores.

*TimeWise*\* Microdermabrasion Plus Set, \$55

### SIMPLE, **BOTANICAL SCRUB**

The natural exfoliating fruit seeds in *Botanical Effects*\* Invigorating Scrub remove dead and dull skin, leaving pores feeling deeply cleaned.

Botanical Effects® Invigorating Scrub, \$18

### GENTLE **EXFOLIATING POWDER**

Mary Kay Naturally® Exfoliating Powder features hydrogenated castor oil, processed into fine, wax beads for gentle exfoliation, leaving skin looking healthy.

Mary Kay Naturally® Exfoliating Powder, \$34