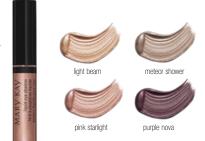

## EXPRESS YOURSELF IN A UNIQUELY YOU HUE!

Love your lips with two feel-good lip balm shades that feature pH-reactive ingredients for a hue that's all you.

#### IT'S pHENOMINAL!

- Each shade transforms based on your unique chemistry.
- Both shades provide a subtle flush of one-of-a-kind color.
- The balm contains a moisturizing complex for soft, creamy color and kissable lips.

Limited-Edition† Mary Kay® Intuitive pH Lip Balm in Pink and Berry, \$18 each

#### Limited-Edition† Mary Kay\* Intuitive pH Lip Balm, \$18 each,

Love your lips with two feel-good lip balm shades that feature pH-reactive ingredients for a hue that's all you.