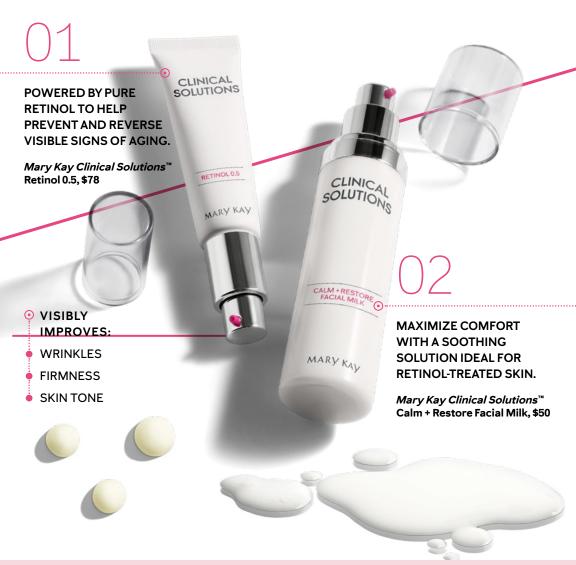

## PREVENT & REVERSE WITH RETINOL.

Experience the power of dermatology's goldstandard ingredient, pure, high-concentration retinol, with a dermocosmetic set that takes your skin care routine to the next level.

MARYKAY CLINICAL SOLUTIONS™ RETINOL 0.5 SET, \$120

Save \$8 when you purchase the set, recommended for first-time users of pure retinol.

20 | SKIN CARE MARY KAY

Smooth on a creamy, floral-infused mask in Mary Kay's signature hue for 10 minutes of delightful, indulgent "me" time.

#### Mary Kay Clinical Solutions™

1.5 fl. oz

Mary Kay Clinical Solutions™ Retinol 0.5 Set, \$120

Save \$8 when you purchase the set!

Mary Kay Clinical Solutions Retinol 0.5, \$78,

Mary Kay Clinical Solutions Calm + Restore Facial Milk, \$50, 2.5 fl. oz.