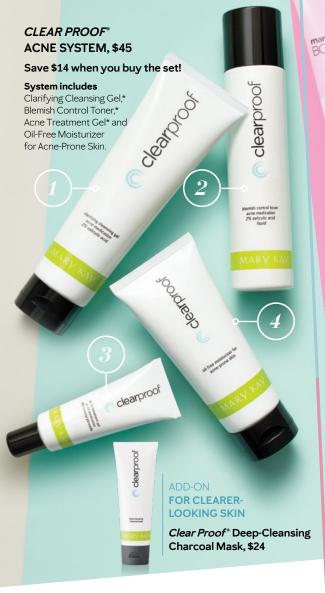

## CLEAR SKIN

FOR THE WIN

BOTANICAL EFFECTS®, \$54 for the regimen Regimen includes Cleansing Gel, Refreshing Toner and Moisturizing Gel. mary kay FOR A **BEAUTIFUL BOOST, ADD:** #) Botanical Effects® Invigorating Scrub, \$18

STEP 1:

CLEANSE (\*\*\*)

Clear Proof\* Clarifying
Cleansing Gel,\* \$16

STEP 2:

CONTROL (\*\*)

Clear Proof\* Blemish

Control Toner,\* \$15

STEP 3:

TARGET \( \times \)

Clear Proof\* Acne

Treatment Gel,\* \$10

STEP 4:

MOISTURIZE (\*\*)

Clear Proof\* Oil-Free

Moisturizer for

Acne-Prone Skin, \$18

#### ACNE SOLUTIONS Clear Proof® Clear Proof® Acne System, \$45

Clinically shown to provide clearer skin in just 7 days.†

The Go Set®, \$20 Travel-sized set

Clarifying Cleansing Gel.\* **\$16,** 4.5 oz.

Blemish Control Toner.\* \$15. 5 fl. oz

Treatment Gel,\* \$10,

Oil-Free Moisturizer for Acne-Prone Skin, \$18, 3 fl. oz

Cleansing Charcoal Mask, \$24, 4 nz