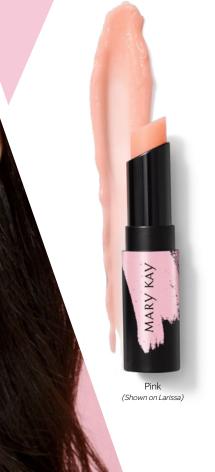

## EXPRESS YOURSELF IN A UNIQUELY YOU HUE!

Love your lips with two feel-good lip balm shades that feature pH-reactive ingredients for a hue that's all you.

#### IT'S pHENOMINAL!

- Each shade transforms based on your unique chemistry.
- Both shades provide a subtle flush of one-of-a-kind color.
- The balm contains a moisturizing complex for soft, creamy color and kissable lips.

Limited-Edition† Mary Kay® Intuitive pH Lip Balm in Pink and Berry, \$18 each