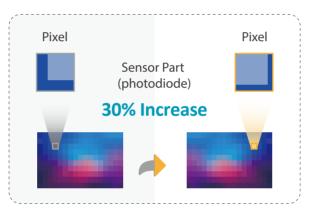

ahua Technology's full-color camera captures vivid color information even in low-light conditions. It effectively extracts the color features of scenes – be it human, vehicle or details – in places with high crime rate such as a park at night or a dark alley, providing great help to police officers during the evidence obtaining procedure.

In addition, the full-color camera can also work with AI functions to further enhance the probability and accuracy of target recognition and feature extraction.

### Full-color Key Technologies

### Large Aperture Lens

• Max. aperture **F1.0**, **2.5x** light v.s. F1.6



### **Advanced ISP**

• Dahua **ISP 4.0** greatly improves Signal to Noise Ratio and color reproduction



### **High Performance Sensor**

• **30%** photosensitive capacity increase



### Warm Light

• Radiance 40% below EU standards



### Full-color Effect Contrast

Dahua full-color camera present a more vivid, color image in the dark, thus capable of 24/7 color monitoring that can accurately identify vehicle and objects in low light conditions.



### **Features**



#### 24/7 Color Monitoring

Presents colored images and captures clear detail of human and vehicle in low light conditions Significantly increases probability of collecting valid human, vehicle, and event evidence through brighter monitoring



## Up to 98% AI Accuracy at Night efficiency target of interest



### **Excellent Video Quality in Darkness** darkness Prevents rain reflection and does not attract insects



Supports integration with recorder to achieve AI search and improve retrieval

Filter