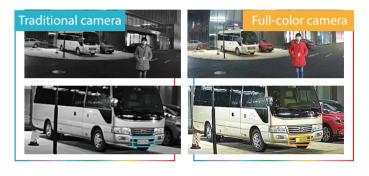

### Full-color Effect Contrast

Dahua full-color camera present a more vivid, color image in the dark, thus capable of 24/7 color monitoring that can accurately identify vehicle and objects in low light conditions.

#### 24/7 Color Monitoring

Presents colored images and captures clear detail of human and vehicle in low light conditions Significantly increases probability of collecting valid human, vehicle, and event evidence through brighter monitoring