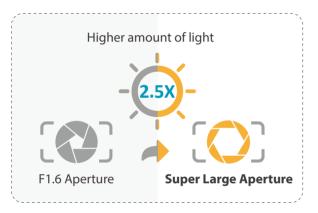

# Full-color Camera

# Colorful View Ever, Dark World Never









Up to 98% AI Accuracy at Night

Excellent Video Quality in Darkness



### Overview

Dahua Technology's full-color camera captures vivid color information even in low-light conditions. It effectively extracts the color features of scenes – be it human, vehicle or details – in places with high crime rate such as a park at night or a dark alley, providing great help to police officers during the evidence obtaining procedure.

In addition, the full-color camera can also work with AI functions to further enhance the probability and accuracy of target recognition and feature extraction.

### Full-color Key Technologies

### Large Aperture Lens

• Max. aperture **F1.0**, **2.5x** light v.s. F1.6



### **Advanced ISP**

• Dahua **ISP 4.0** greatly improves Signal to Noise Ratio and color reproduction



### **High Performance Sensor**

• **30%** photosensitive capacity increase



### Warm Light

• Radiance 40% below EU standards



### Full-color Effect Contrast

Dahua full-color camera present a more vivid, color image in the dark, thus capable of 24/7 color monitoring that can accurately identify vehicle and objects in low light conditions.



### **Features**



#### 24/7 Color Monitoring

Presents colored images and captures clear detail of human and vehicle in low light conditions Significantly increases probability of collecting valid human, vehicle, and event evidence through brighter monitoring



## Up to 98% AI Accuracy at Night efficiency target of interest



### **Exc