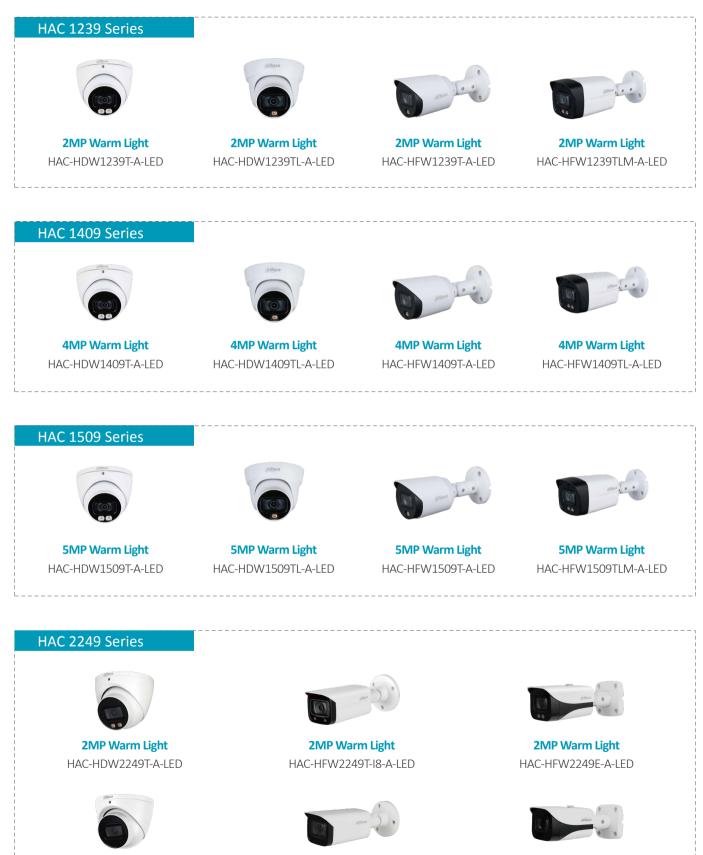

### Full-color Product Family

**2MP No Light** 

HAC-HDW2249T-A

HDCVI Camera

2MP No Light HAC-HFW2249T-I8-A 2MP No Light HAC-HFW2249E-A