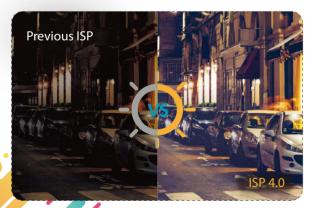

### **Advanced ISP**

• Dahua **ISP 4.0** greatly improves Signal to Noise Ratio and color reproduction