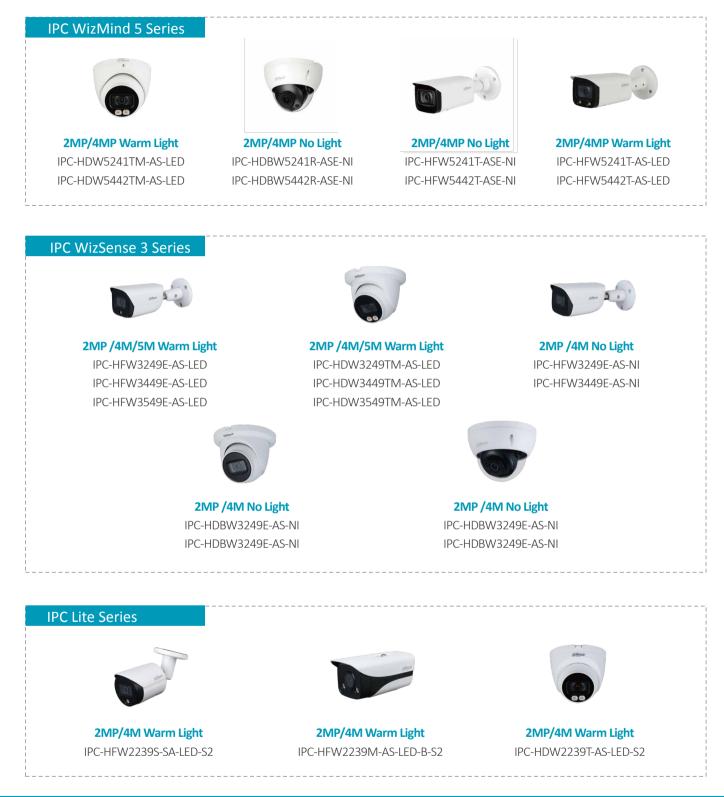

### Full-color Product Family

**2MP No Light** 

HAC-HDW2249T-A

HDCVI Camera

2MP No Light HAC-HFW2249T-I8-A 2MP No Light HAC-HFW2249E-A