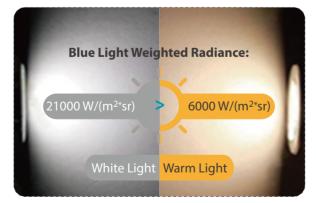

lor information even in low-light conditions. It effectively extracts the color features of scenes – be it human, vehicle or details – in places with high crime rate such as a park at night or a dark alley, providing great help to police officers during the evidence obtaining procedure.

In addition, the full-color camera can also work with AI functions to further enhance the probability and accuracy of target recognition and feature extraction.

### Full-color Key Technologies

### Large Aperture Lens

• Max. aperture **F1.0**, **2.5x** light v.s. F1.6



### **Advanced ISP**

• Dahua **ISP 4.0** greatly improves Signal to Noise Ratio and color reproduction



### **High Performance Sensor**

• **30%** photosensitive capacity increase



### Warm Light

• Radiance 40% below EU standards



### Full-color Effect Contrast

Dahua full-color camera present a more vivid, color image in the dark, thus capable of 24/7 color monitoring that can accurately identify vehicle and objects in low light conditions.



### **Features**



#### 24/7 Color Monitoring

Presents colored images and captures clear detail of human and vehicle in low light conditions Significantly increases probability of collecting valid human, vehicle, and event evidence through brighter monitoring



## Up to 98% AI Accuracy at Night efficiency target of interest



### **Excellent Video Quality in Darkness** darkness Prevents rain reflection and does not attract insects



Supports integration with recorder to achieve AI search and improve retrieval

Filters false alarms and allows human and vehicle classific