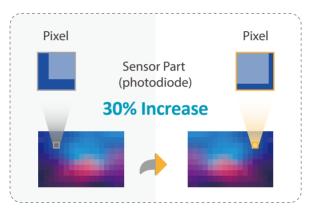

ahua Technology's full-colour camera captures vivid colour information even in low-light conditions. It effectively extracts the colour features of scenes – be it human, vehicle or details – in places with high crime rate such as a park at night or a dark alley, providing great help to police officers during the evidence obtaining procedure.

In addition, the full-colour camera can also work with AI functions to further enhance the probability and accuracy of target recognition and feature extraction.

## Full-colour Key Technologies

#### Large Aperture Lens

• Max. aperture F1.0, 2.5x light v.s. F1.6



#### **Advanced ISP**

• Dahua **ISP 4.0** greatly improves Signal to Noise Ratio and colour reproduction



#### **High Performance Sensor**

• **30%** photosensitive capacity increase



#### Warm Light

• Radiance 40% below EU standards



# Full-colour Effect Contrast

Dahua full-colour camera present a more vivid, colour image in the dark, thus capable of 24/7 colour monitoring that can accurately identify vehicle and objects in low light conditions.



### **Features**



# Enables accurate people and objects identification even in low light conditions.

# **AI Function** (Full-colour + SMD)



#### False Alarm Filter Even at Night

- Filters out leaves, light and other disturbing objects
- Al accuracy rate is the same with daytime, up to 98%



#### Quick Target Search

- Human and vehicle search options
- Saves event retrieval time

# AI Function (Full-colour + AI Search)

#### **Colour Smart Search**

• Can be achieved through integration with recorder

#### **Mul