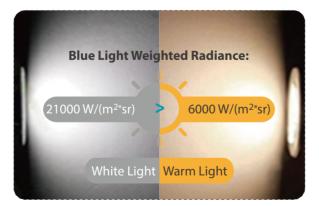

lour information even in low-light conditions. It effectively extracts the colour features of scenes – be it human, vehicle or details – in places with high crime rate such as a park at night or a dark alley, providing great help to police officers during the evidence obtaining procedure.

In addition, the full-colour camera can also work with AI functions to further enhance the probability and accuracy of target recognition and feature extraction.

## Full-colour Key Technologies

#### Large Aperture Lens

• Max. aperture F1.0, 2.5x light v.s. F1.6



#### **Advanced ISP**

• Dahua **ISP 4.0** greatly improves Signal to Noise Ratio and colour reproduction



#### **High Performance Sensor**

• **30%** photosensitive capacity increase



#### Warm Light

• Radiance 40% below EU standards



# Full-colour Effect Contrast

Dahua full-colour camera present a more vivid, colour image in the dark, thus capable of 24/7 colour monitoring that can accurately identify vehicle and objects in low light conditions.



### **Features**



# Enables accurate people and objects identification even in low light conditions.

# **AI Function** (Full-colour + SMD)



#### False Alarm Filter Even at Night

- Filters out leaves, light and other disturbing objects
- Al accuracy rate is the same with daytime, up to 98%



#### Quick Target Search

- Human and vehicle search options
- Saves event retrieval time

# AI Function (Full-colour + AI Search)

#### **Colour Smart Search**

• Can be achieved through integration with recorder

#### **Multidimensional Search**

- Human / vehicles / non-motor