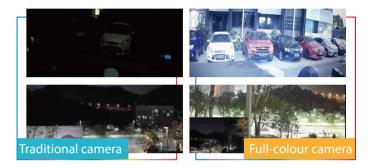

# Full-colour Effect Contrast

Dahua full-colour camera present a more vivid, colour image in the dark, thus capable of 24/7 colour monitoring that can accurately identify vehicle and objects in low light conditions.