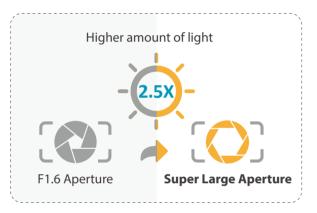

# **Full-colour Camera**

# View Dark in Colour







24/7 Colour Monitoring

Up to 98% AI Accuracy at Night

Excellent Video Quality in Darkness



### Overview

Dahua Technology's full-colour camera captures vivid colour information even in low-light conditions. It effectively extracts the colour features of scenes – be it human, vehicle or details – in places with high crime rate such as a park at night or a dark alley, providing great help to police officers during the evidence obtaining procedure.

In addition, the full-colour camera can also work with AI functions to further enhance the probability and accuracy of target recognition and feature extraction.

## Full-colour Key Technologies

#### Large Aperture Lens

• Max. aperture F1.0, 2.5x light v.s. F1.6



#### **Advanced ISP**

• Dahua **ISP 4.0** greatly improves Signal to Noise Ratio and colour reproduction



#### **High Performance Sensor**

• **30%** photosensitive capacity increase



#### Warm Light

• Radiance 40% below EU standards



# Full-colour Effect Contrast

Dahua full-colour camera present a more vivid, colour image in the dark, thus capable of 24/7 colour monitoring that can accurately identify vehicle and objects in low light conditions.



### **Features**



# Enables accurate people and objects identification even in low light conditions.

# **AI Function** (Full-colour + SMD)



#### False Alarm Filter Even at Night

- Filters out leaves, light and other disturbing objects
- Al accuracy rate is the same with daytime, up to 98%



#### Quick Target Search

- Human an