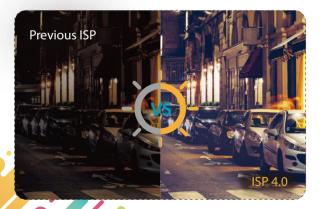

#### **Advanced ISP**

• Dahua **ISP 4.0** greatly improves Signal to Noise Ratio and colour reproduction