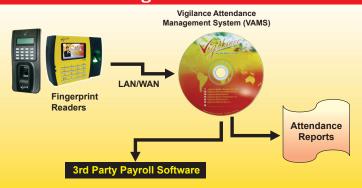

enu in single page
- 2. Comprehensive Reporting Over 10 types of reports
- 3. Advanced Shift Settings Normal or overnight shifts
- 4. Easy integration Data export to text or MS-Excel format
- 5. Support Multi-companies, Multi-users, Multi-locations, Multi-lingual
- 6. Remote polling
- 7. Schedule data download
- 8. Reader and user management

### Reports

- 1. Detail Time and Attendance Report
- 2. Time and Attendance Summary Report
- 3. Leave Report
- 4. Absenteeism Report
- 5. Over Time Report
- 6. Early Out Report
- 7. Lateness Report

- 8. Break Time Report
- 9. Clocking activities Report
- 10. Daily Attendance Statistic
- 11. General Attendance Statistic
- 12. Staff's On-Duty/Off-Duty Timetable
- 13. Daily Attendance Shifts
- 14. User-define report





### **Communication Diagram**