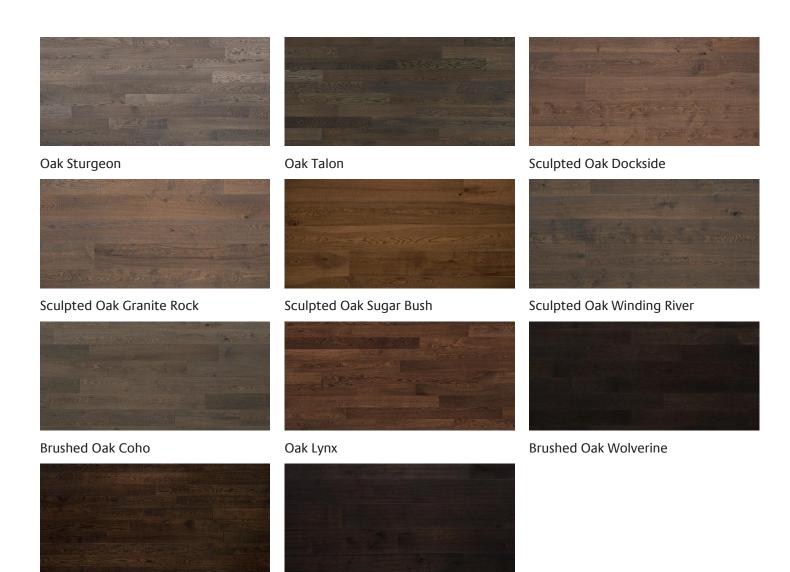

## Abode by Kentwood: Progressives Collection

Robust and sturdy, solidly engineered and superbly made for stability and performance. A superior presence with a traditional profile and classic hardwood presentation.

Engineered floor on a robust 3/4" platform, with choice of widths, species and finishes designed for traditional single family home application.







Brushed Oak King Shepherd



**Brushed Oak Cornsilk** 



Brushed Oak Magpie

## KENTWOOD"

kentwoodfloors.com



Oak Bearskin

Sculpted Oak Night Sky

## **KENTWOOD**

kentwoodfloors.com

Sample swatches are shown for reference only and may not reflect color and character of actual product. Please examine actual product samples before making a purchase decision. Product dimensions may be approximate. Product selection and specifications are subject to change without notice and product selection many vary by area. The trademarks KENTWOOD and COUTURE COLLECTION BY KENTWOOD are owned by Kentwood Floors Inc.