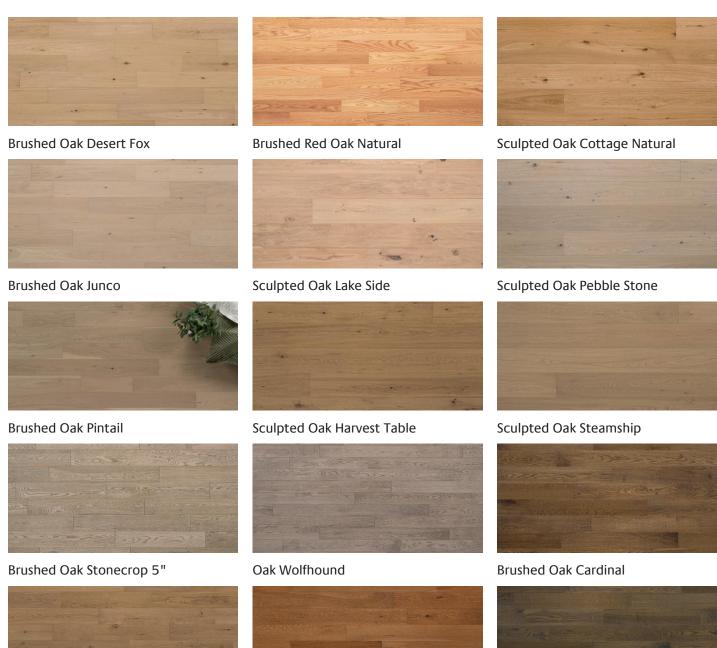

Engineered floor on a robust 3/4" platform, with choice of widths, species and finishes designed for traditional single family home application.

Brushed Oak King Shepherd

**Brushed Oak Cornsilk** 

Brushed Oak Magpie

## KENTWOOD"

kentwoodfloors.com

Oak Bearskin

Sculpted Oak Night Sky