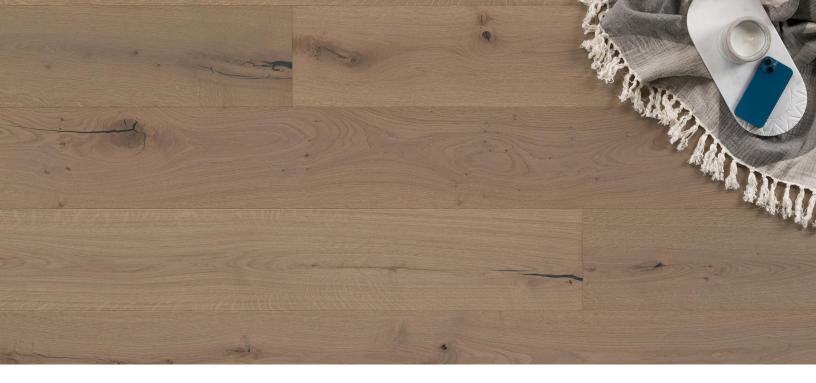

## Kentwood Collection: Ranchlands Collection

Roam our Ranchlands Collection for warm and inviting colors picked straight from the fields. Warm and natural, the 8 " wide brushed oak planks complement wide, open spaces rooted in comfort and tradition.

Brushed Oak Rail Fence

Brushed Oak Lariat

Brushed Oak Saddlery

kentwoodfloors.com

Sample swatches are shown for reference only and may not reflect color and character of actual product. Please examine actual product samples before making a purchase decision. Product dimensions may be approximate. Product selection and specifications are subject to change without notice and product selection many vary by area. The trademarks KENTWOOD and COUTURE COLLECTION BY KENTWOOD are owned by Kentwood Floors Inc.