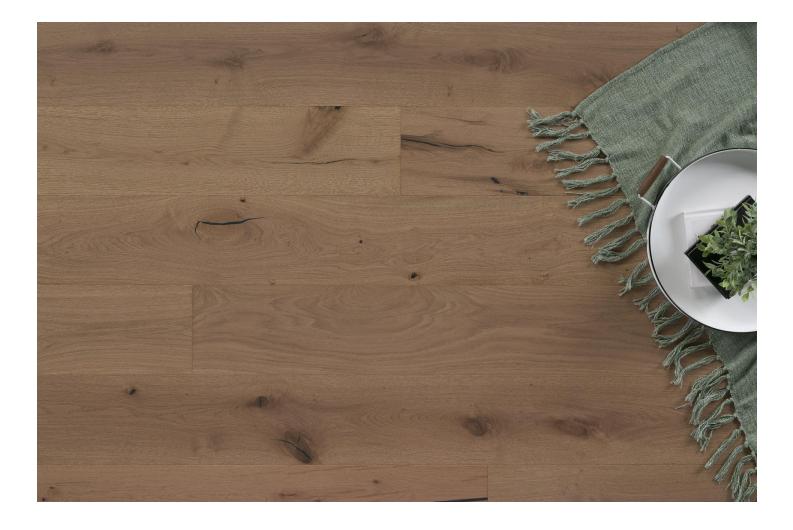

## Kentwood Collection: Ranchlands Collection

Roam our Ranchlands Collection for warm and inviting colors picked straight from the fields. Warm and natural, the 8 " wide brushed oak planks complement wide, open spaces rooted in comfort and tradition.

Brushed Oak Rail Fence

Brushed Oak Lariat

Brushed Oak Saddlery

kentwoodfloors.com

Sample swatches are shown for reference only and may not reflect color and character of actual product. Please examine actual product samples before making a purchase decision. Product dimensions may be approximate. Product selection and specifications are subject to change without notice and product selection many vary by area. The trademarks KENTWOOD and COUTURE COLLECTION BY KENTWOOD are owned by Kentwood Floors Inc.