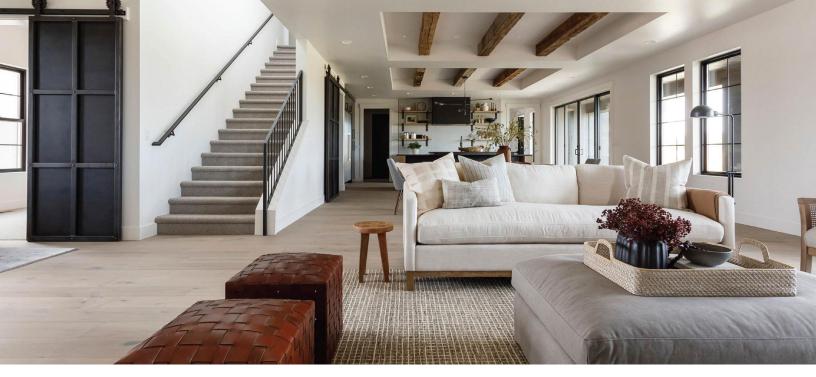

## Kentwood Collection: Plateau Collection

Wide expanses of raw beauty, boldly etched with contours and contrasts, cloaked in colors culled from nature's windswept wilds. Rugged, dramatic, its mood revealed in the shifting light.

Premium hardwood species on a wide plank, long board platform are given added character with custom staining processes and alchemic treatments.

kentwoodfloors.com

Brushed Oak Burrow

**Brushed Maple Heron** 