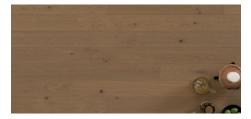

## Abode by Kentwood: Weathered Collection

A mid-width, mid-length engineered hardwood flooring that is a stylish yet cost-effective choice. A brushed surface texture adds elegance and interest to Weathered's 5" wide planks. Additional designer touches featured on select designs include French bleeds and filled knots and cracks.

**Brushed Oak Wine Barrel** 

Brushed Maple 'Oil Lamp'

Brushed Oak Box Car

**Brushed Oak Wharf** 

Brushed Oak 'Backpack'

Brushed Oak Timber Bridge

Oak 'Arrow Quiver'

Brushed Maple 'Hammock'

Oak 'Mountain Peak'

Oak 'Tent Stake'

Oak 'Bivy Sack'

kentwoodfloors.com