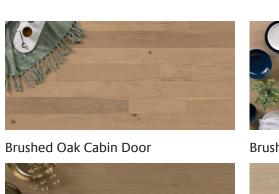

**Brushed Oak Wine Barrel** 

Brushed Maple 'Oil Lamp'

Brushed Oak Box Car

**Brushed Oak Wharf** 

Brushed Oak 'Backpack'

Brushed Oak Timber Bridge

Oak 'Arrow Quiver'

Brushed Maple 'Hammock'