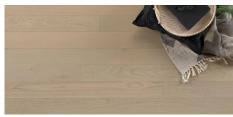

## Abode by Kentwood: Weathered Collection

A mid-width, mid-length engineered hardwood flooring that is a stylish yet cost-effective choice. A brushed surface texture adds elegance and interest to Weathered's 5" wide planks. Additional designer touches featured on select designs include French bleeds and filled knots and cracks.

**Brushed Oak Wine Barrel** 

Brushed Maple 'Oil Lamp'

Brushed Oak Box Car

**Brushed Oak Wharf** 

Brushed Oak 'Backpack'

Brushed Oak Timber Bridge

Oak 'Arrow Quiver'

Brushed Maple 'Hammock'