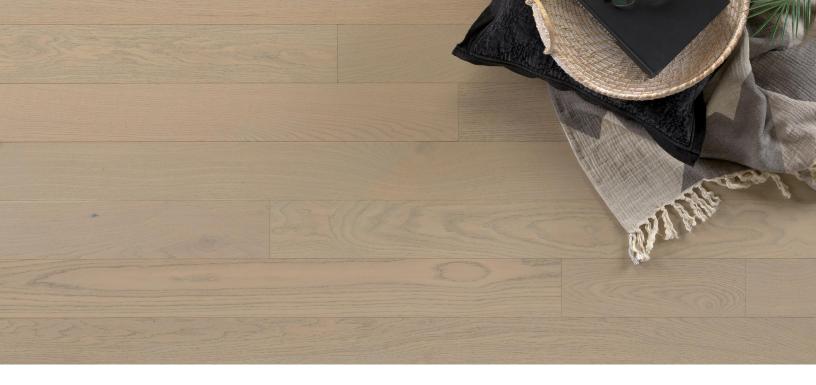

## Abode by Kentwood: Weathered Collection

A mid-width, mid-length engineered hardwood flooring that is a stylish yet cost-effective choice. A brushed surface texture adds elegance and interest to Weathered's 5" wide planks. Additional designer touches featured on select designs include French bleeds and filled knots and cracks.