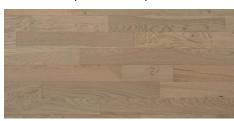

## Abode by Kentwood: Weathered Collection

A mid-width, mid-length engineered hardwood flooring that is a stylish yet cost-effective choice. A brushed surface texture adds elegance and interest to Weathered's 5" wide planks. Additional designer touches featured on select designs include French bleeds and filled knots and cracks.

**Brushed Oak Wine Barrel** 

Brushed Maple 'Oil Lamp'

Brushed Oak Box Car

**Brushed Oak Wharf** 

Brushed Oak 'Backpack'

Brushed Oak Timber Bridge

Oak 'Arrow Quiver'

Brushed Maple 'Hammock'

Oak 'Mountain Peak'

Oak 'Tent Stake'

Oak 'Bivy Sack'

kentwoodfloors.com