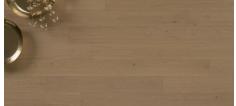

## Abode by Kentwood: Weathered Collection

A mid-width, mid-length engineered hardwood flooring that is a stylish yet cost-effective choice. A brushed surface texture adds elegance and interest to Weathered's 5" wide planks. Additional designer touches featured on select designs include French bleeds and filled knots and cracks.

**Brushed Oak Wine Barrel** 

Brushed Maple 'Oil Lamp'

Brushed Oak Box Car

**Brushed Oak Wharf** 

Brushed Oak 'Backpack'

Brushed Oak Timber Bridge

Oak 'Arrow Quiver'

Brushed Maple 'Hammock'