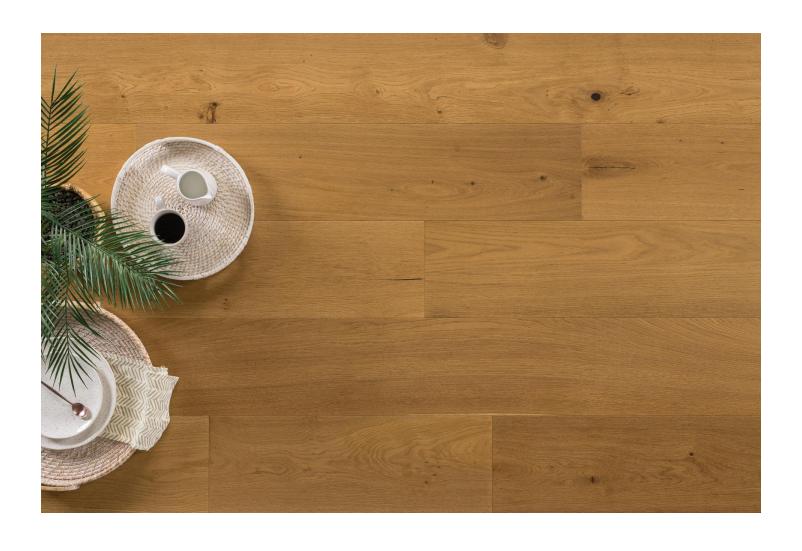

## Kentwood Collection: Landmark North Collection

Landmark North captures the colors and tones of rugged peaks, scenic valleys, and winding trails. The grand 9%" wide planks, the widest of all our Kentwood collections, display the natural beauty and tones of oak to create a floor that stands the test of time.