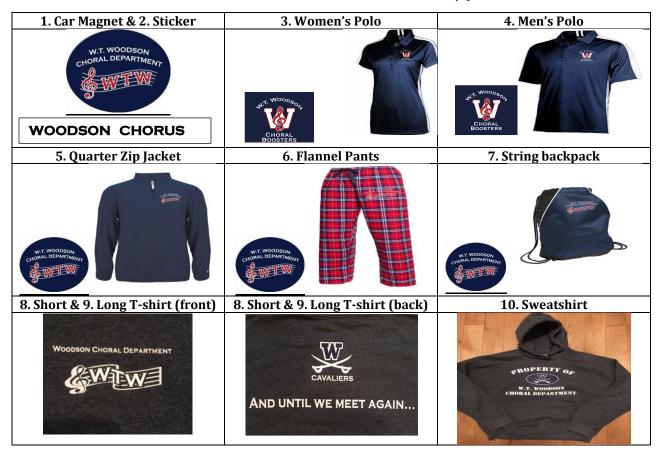

|    | ITEM                                                        | COST | S | M | L    | XL | XXL   | TOTAL<br>ORDERED | TOTAL<br>DUE |
|----|-------------------------------------------------------------|------|---|---|------|----|-------|------------------|--------------|
| 1  | Car Magnet                                                  | \$7  |   |   |      |    |       |                  |              |
| 2  | Window Sticker                                              | \$3  |   |   |      |    |       |                  |              |
| 3  | Women's Polo                                                | \$25 |   |   |      |    |       |                  |              |
| 4  | Men's Polo                                                  | \$25 |   |   |      |    |       |                  |              |
| 5  | Quarter Zip Jacket                                          | \$35 |   |   |      |    |       |                  |              |
| 6  | Flannel Pants                                               | \$30 |   |   |      |    |       |                  |              |
| 7  | String backpack                                             | \$15 |   |   |      |    |       |                  |              |
| 8  | Short-Sleeve T-shirt *                                      | \$15 |   |   |      |    |       |                  |              |
| 9  | Long Sleeve T-shirt                                         | \$20 |   |   |      |    |       |                  |              |
| 10 | Sweatshirt *                                                | \$25 |   |   |      |    |       |                  |              |
|    | n new student to chorus wil<br>shirt as part of their cours |      |   |   | ere. | Т  | OTALS |                  |              |