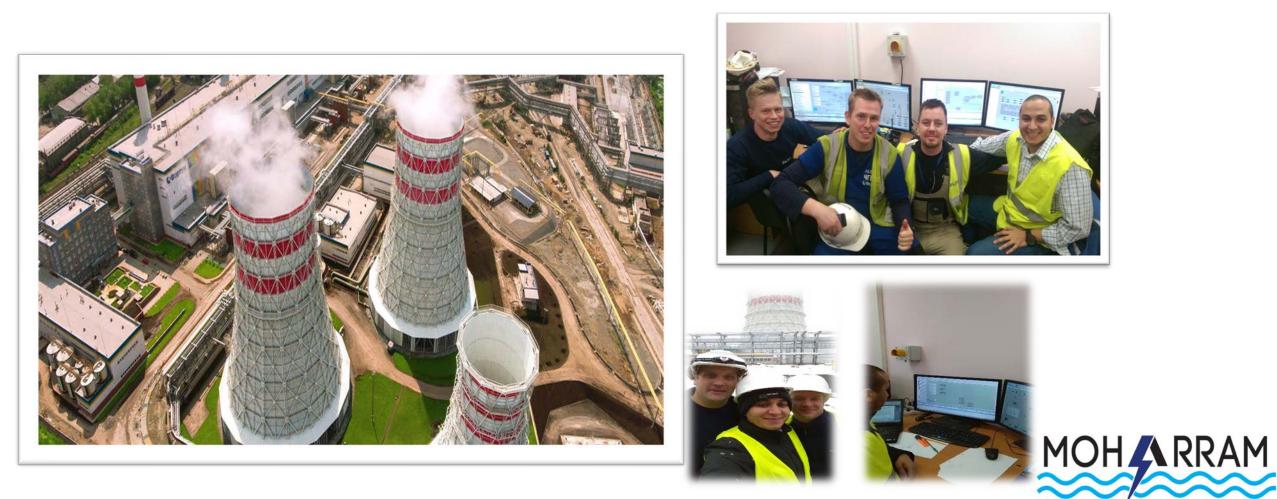

## Chelyabinsk GRES Power Plant Unit 1, 2 and 3 (**Russia**) turbine control system (TCS) Using ALSTOM PAC P-320

ENVIRONMENTAL SOLUTIONS