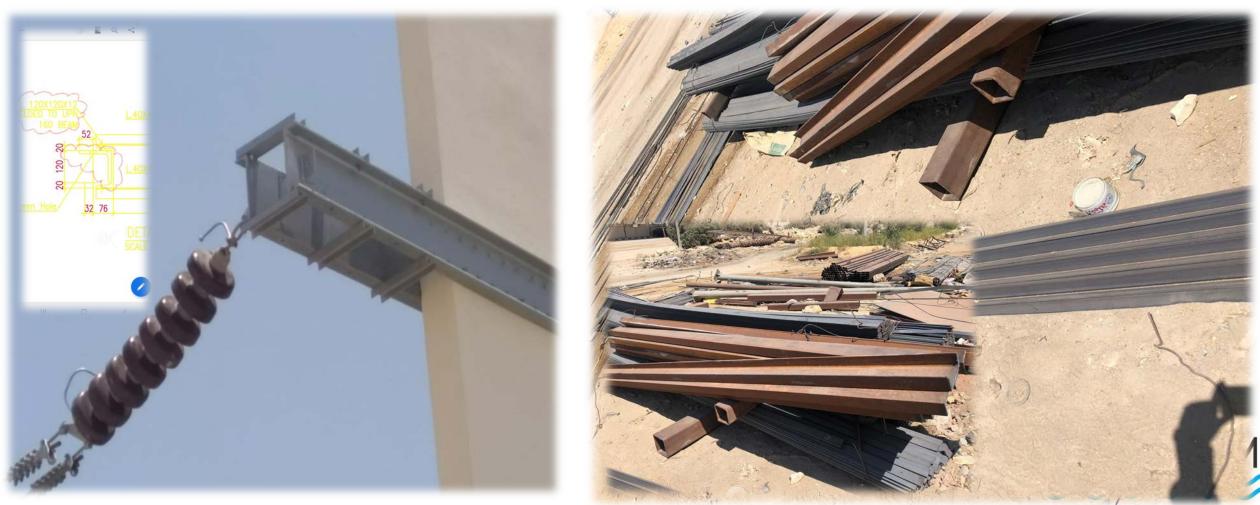

## New Ghareb 500/220 KV substation – lighting poles-Egypt

New Ghareb 500/220 KV substation – Fire Wall Support -Egypt

ENVIRONMENTAL SOLUTIONS