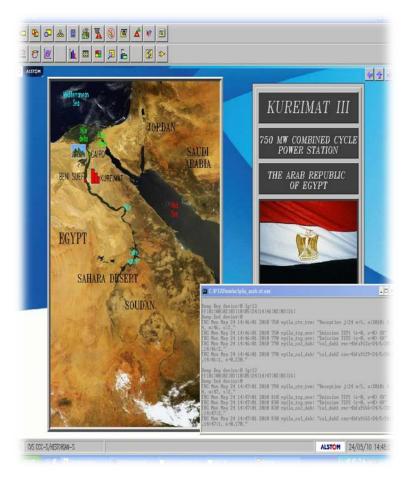

#### El Kuriemate Power Station Module III (Egypt) – Termination cabinets and DCS package