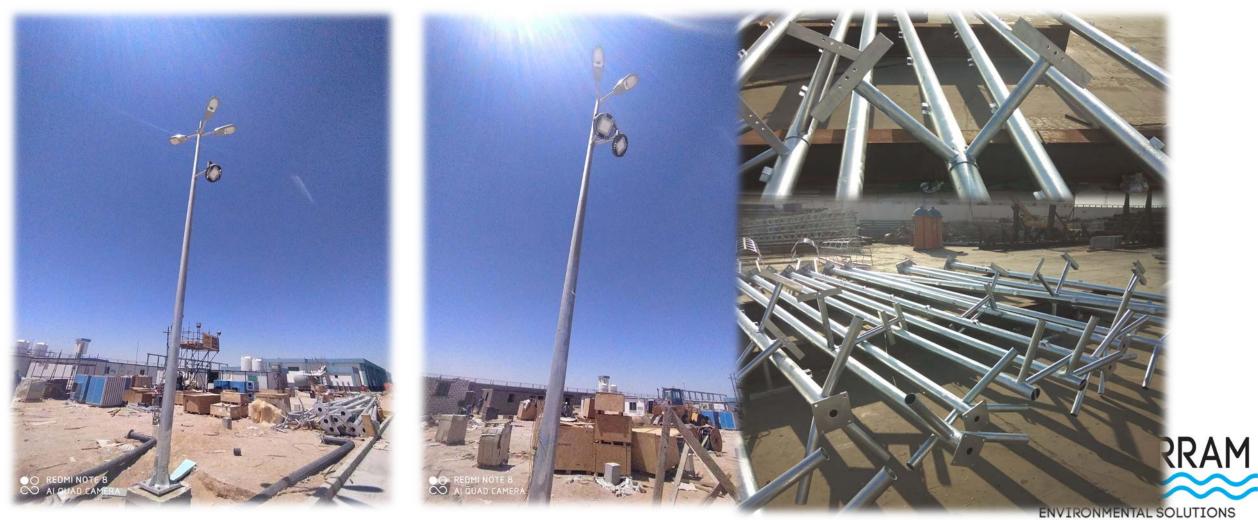

## New Ghareb 500/220 KV substation – lighting poles-Egypt

New Ghareb 500/220 KV substation – Fire Wall Support -Egypt

ENVIRONMENTAL SOLUTIONS

#### **Badrashine Bridge–lighting poles-Egypt**