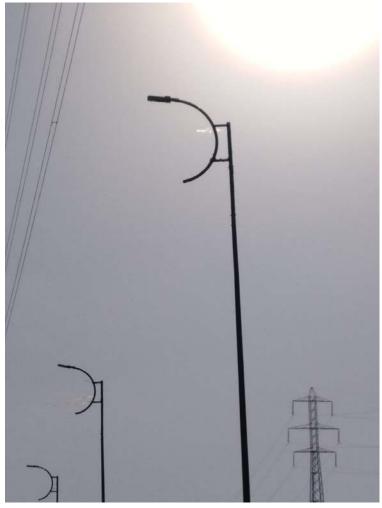

## New Ghareb 500/220 KV substation – lighting poles-Egypt

New Ghareb 500/220 KV substation – Fire Wall Support -Egypt

ENVIRONMENTAL SOLUTIONS

#### **Badrashine Bridge–lighting poles-Egypt**