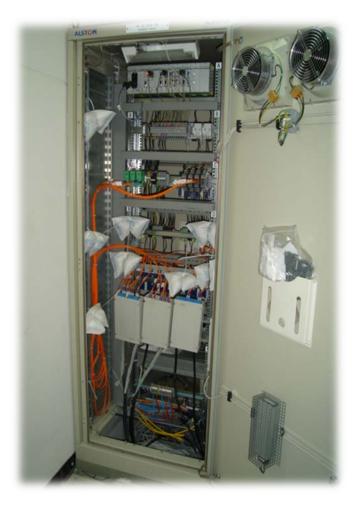

#### El Kuriemate Power Station Module III (Egypt) – Termination cabinets and DCS package