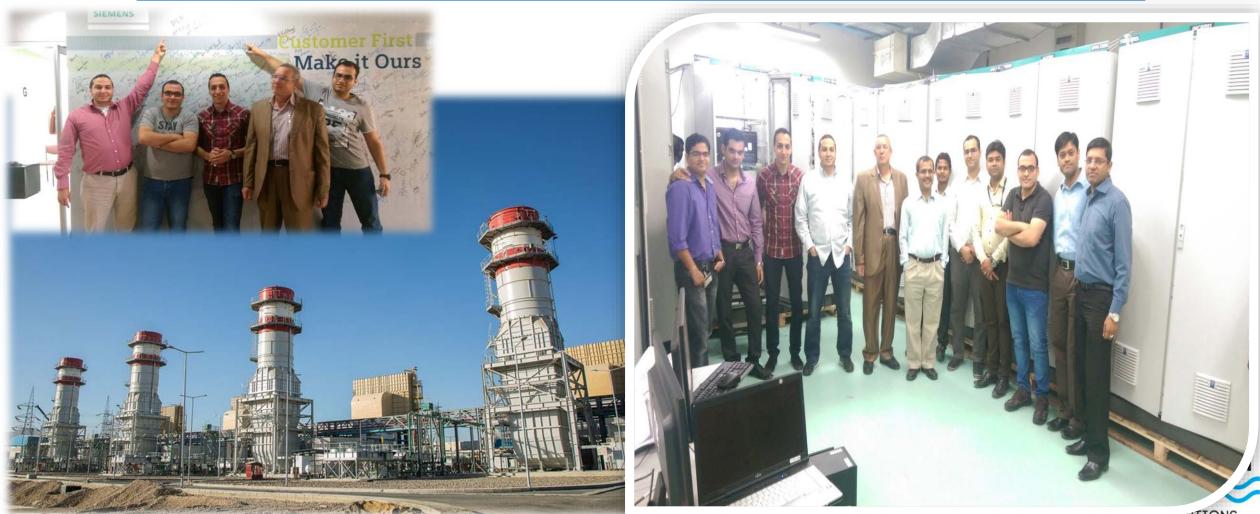

#### ATTAQA Simple Cycle Power plant(4\*164) MW (Egypt) DCS package using SPPA T-3000

ENVIRONMENTAL SOLUTIONS