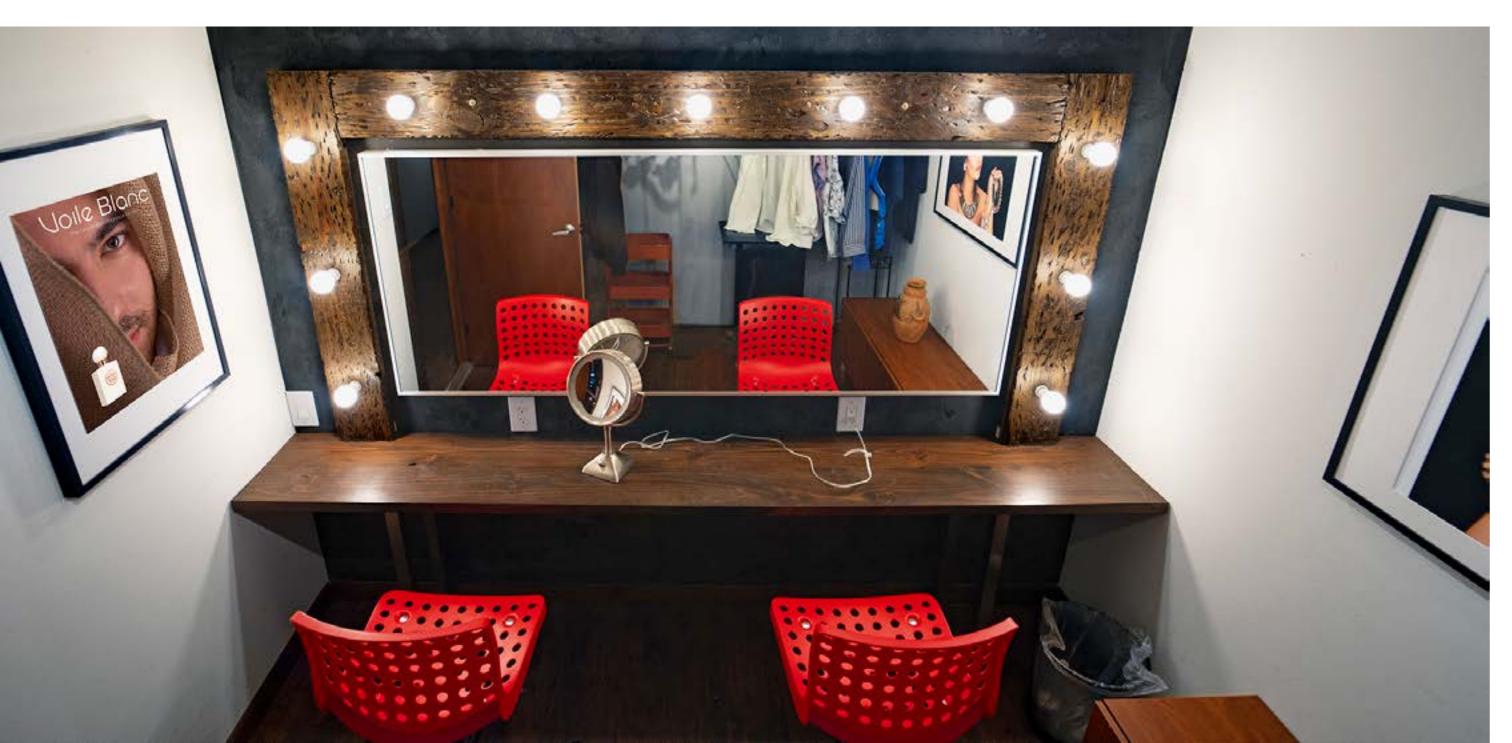

#### FEATURES

Our Dressing Room is designed to accomodate two make up stations.

With a large lit mirror and a small magnify self lit mirror.

Also we have two 20 amps connectors for hair dryers or flat iron hair straightener.

A rack to hang the outfits and a wheeled accesories basket are available.

We also have a steam Iron with a table, and a hand heald clothing steamer.