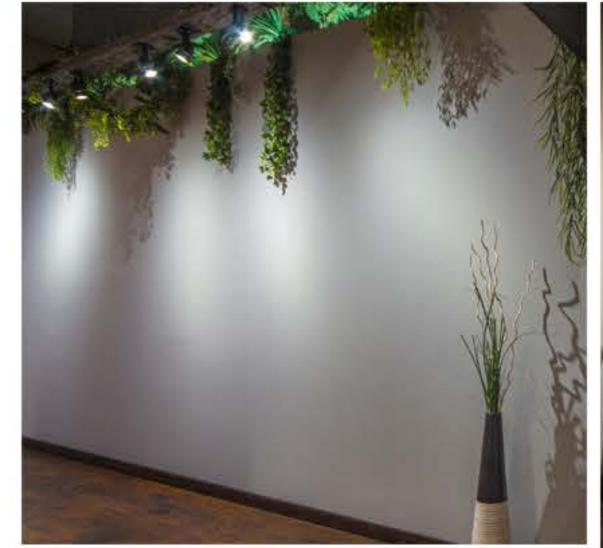

#### BACKGROUNDS

All of the five areas may have up to 20 different backgrounds that you can arrange to fit your needs.

Also we have 15 color Backgrounds in addition to our White and Green Screen Cycloramas.

We keep adding additional Backgrounds to expand you selection and creativity.