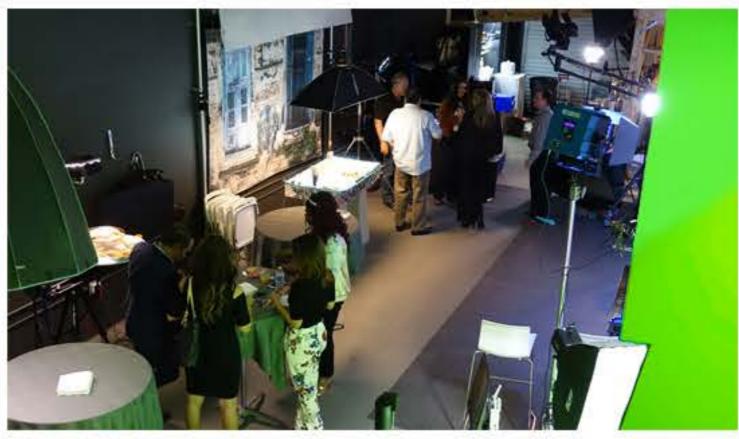

#### AREAS

At HDmedia, we have several rooms and spaces available that can offer one or more background ideas for your shooting needs.

#### BACKGROUNDS

All of the five areas may have up to 20 different backgrounds that you can arrange to fit your needs.

Also we have 15 color Backgrounds in addition to our White and Green Screen Cycloramas.

We keep adding additional Backgrounds to expand you selection and creativity.