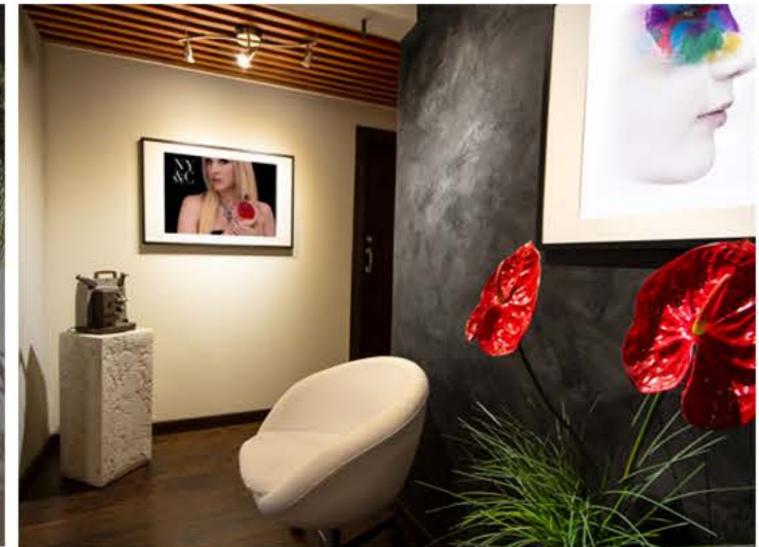

## Rest

#### REST AREAS

There are three rest areas available for the talent to wait during the Shoot.

#### FEATURES

- Main Lobby
- Back in the Studio
- Up stairsr Rest Area
- Cofee and Water Available
- Small Refrigerator