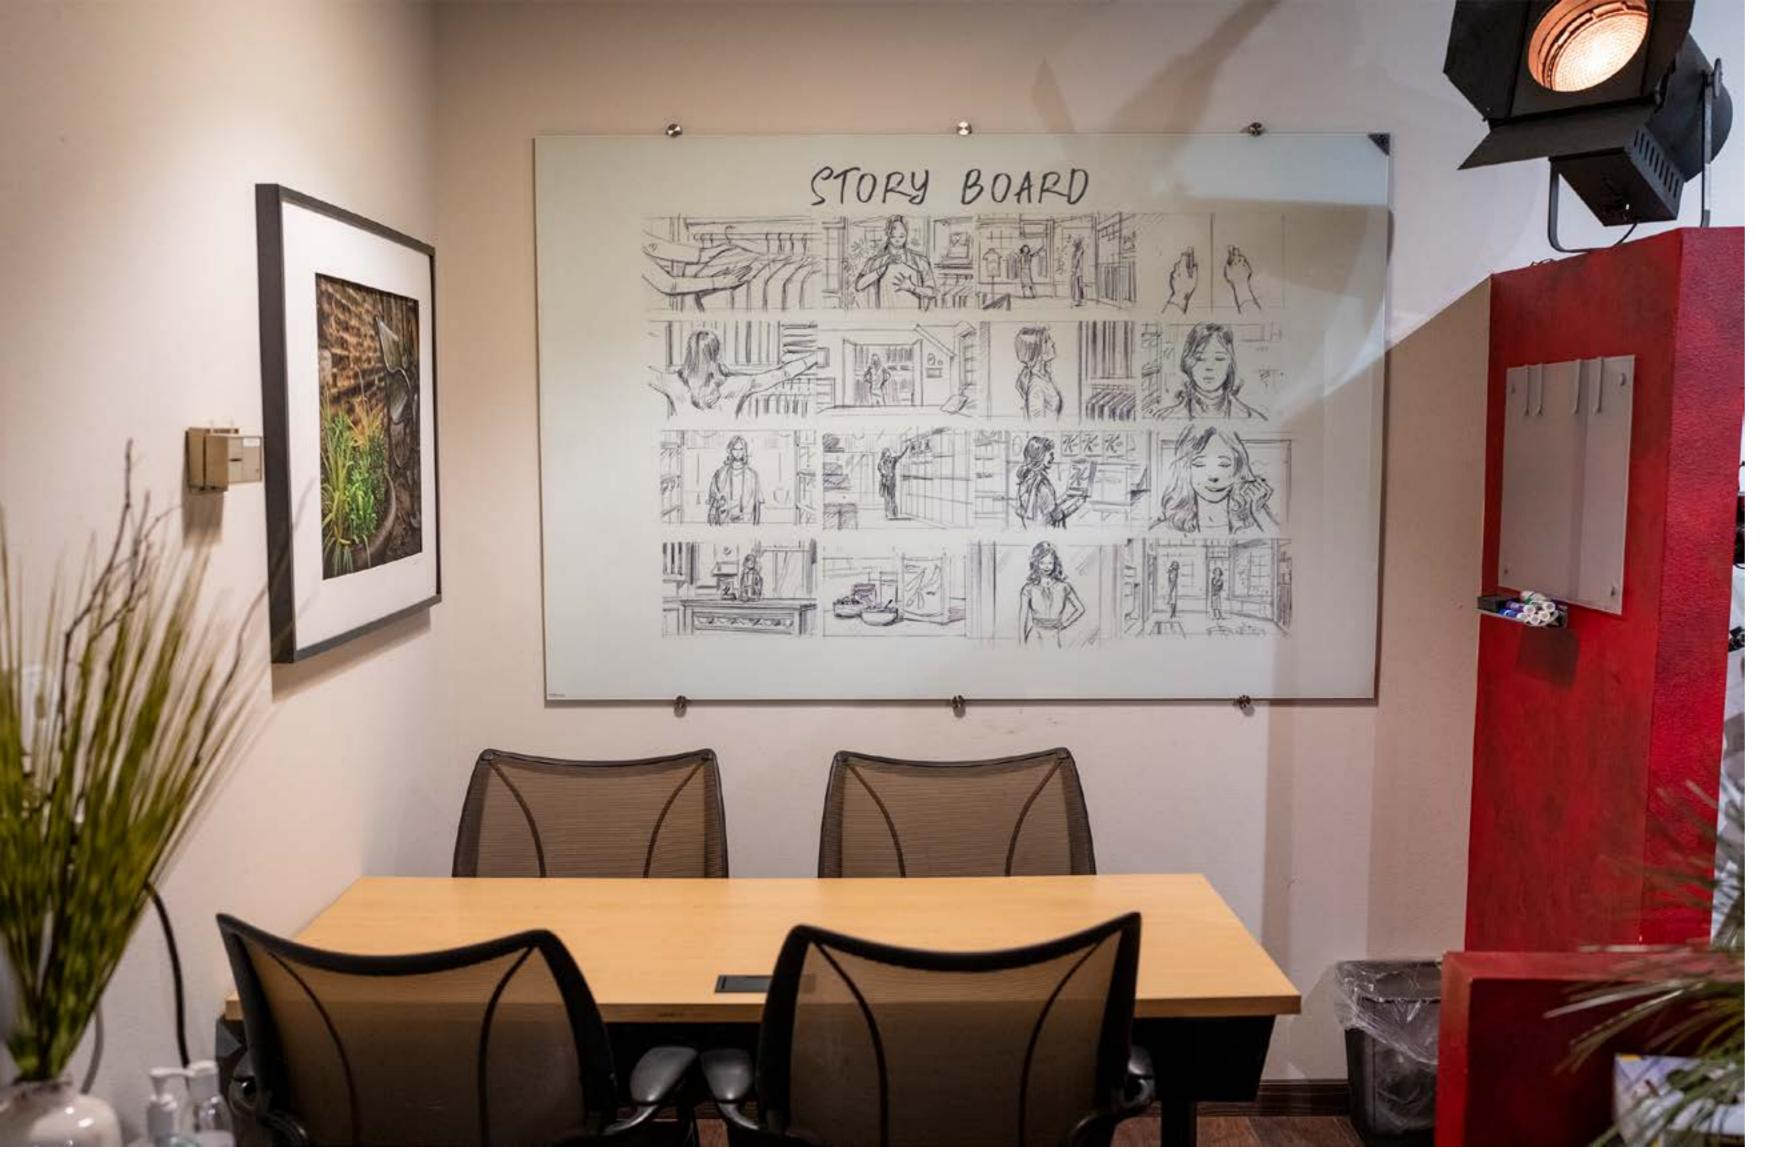

## Meeting Area

#### MEETING AREA

This area is available for Ideation or to work during the Shoot.

#### **FEATURES**

- 4 People
- Power Table for Charging Devices
- Glass Board
- Markers and eraser
- Printer & Fotocopy
- 5G Internet High Speed Available