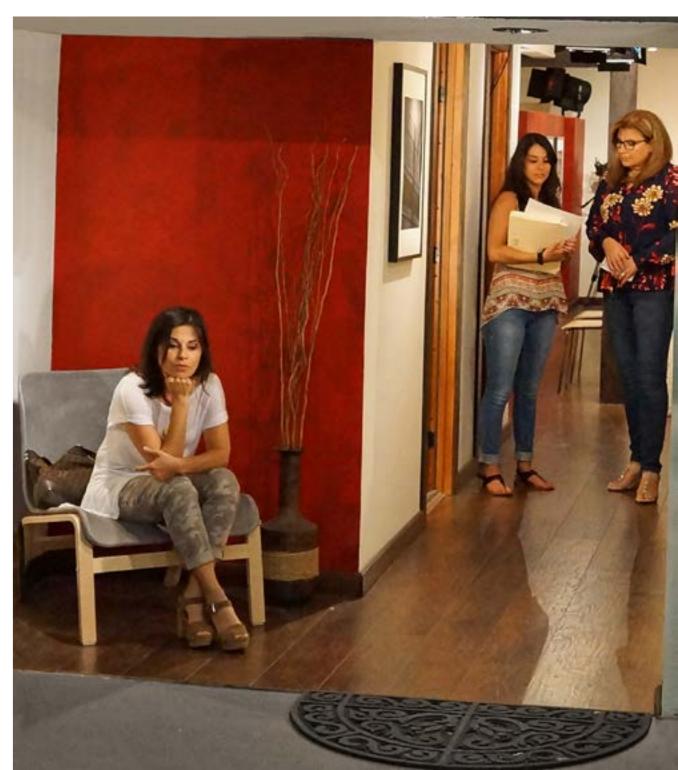

#### REST AREAS

There are three rest areas available for the talent to wait during the Shoot.

#### FEATURES

- Main Lobby
- Back in the Studio
- Up stairsr Rest Area
- Cofee and Water Available
- Small Refrigerator