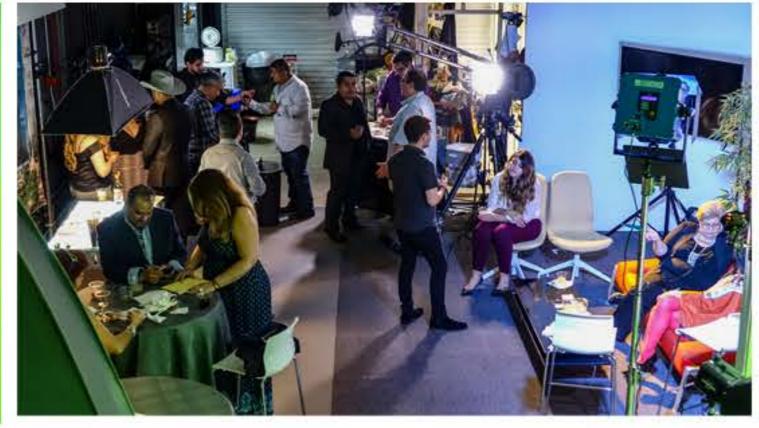

## Other Shooting Areas

#### AREAS

At HDmedia, we have several rooms and spaces available that can offer one or more background ideas for your shooting needs.

#### BACKGROUNDS

All of the five areas may have up to 20 different backgrounds that you can arrange to fit your needs.

Also we have 15 color Backgrounds in addition to our White and Green Screen Cycloramas.

We keep adding additional Backgrounds to expand you selection and creativity.

### Areas

Other Shooting Areas