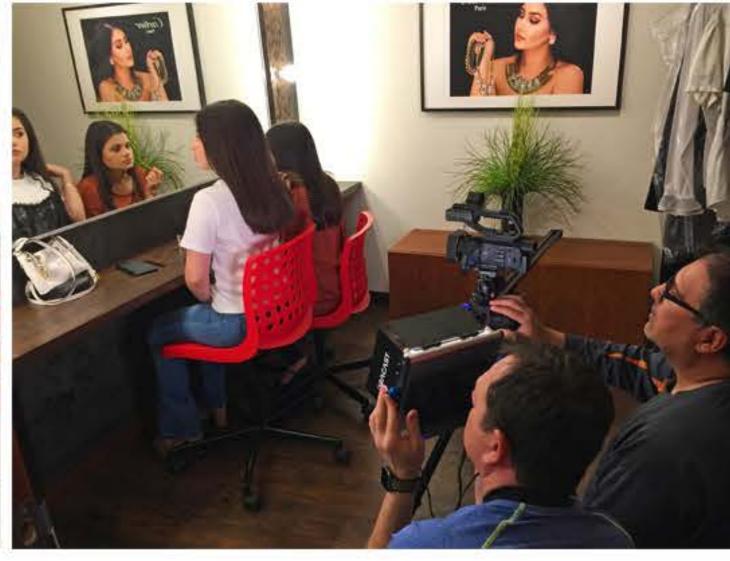

## Dressing Room Area

#### FEATURES

Our Dressing Room is designed to accomodate two make up stations.

With a large lit mirror and a small magnify self lit mirror.

Also we have two 20 amps connectors for hair dryers or flat iron hair straightener.

A rack to hang the outfits and a wheeled accesories basket are available.

We also have a steam Iron with a table, and a hand heald clothing steamer.