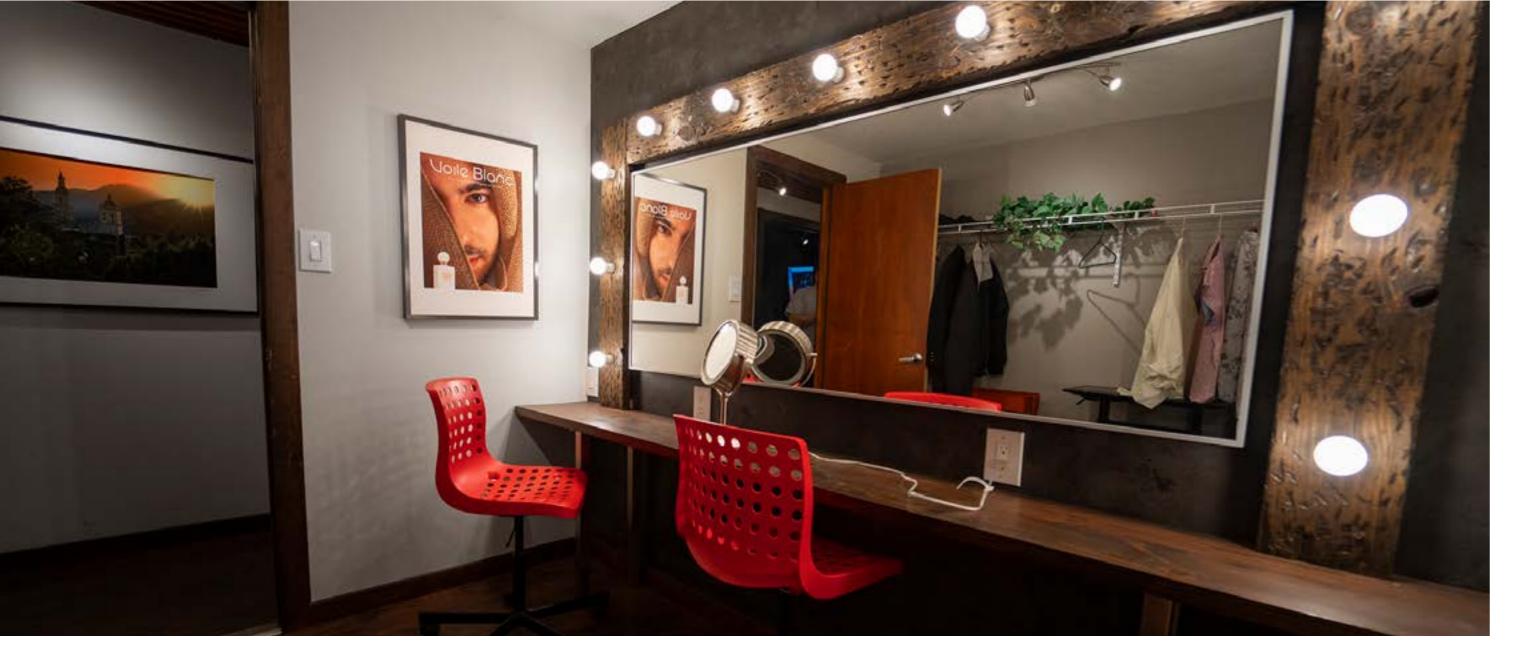

## Dressing Room Area

#### FEATURES

Our Dressing Room is designed to accomodate two make up stations.

With a large lit mirror and a small magnify self lit mirror.

Also we have two 20 amps connectors for hair dryers or flat iron hair straightener.

A rack to hang the outfits and a wheeled accesories basket are available.

We also have a steam Iron with a table, and a hand heald clothing steamer.