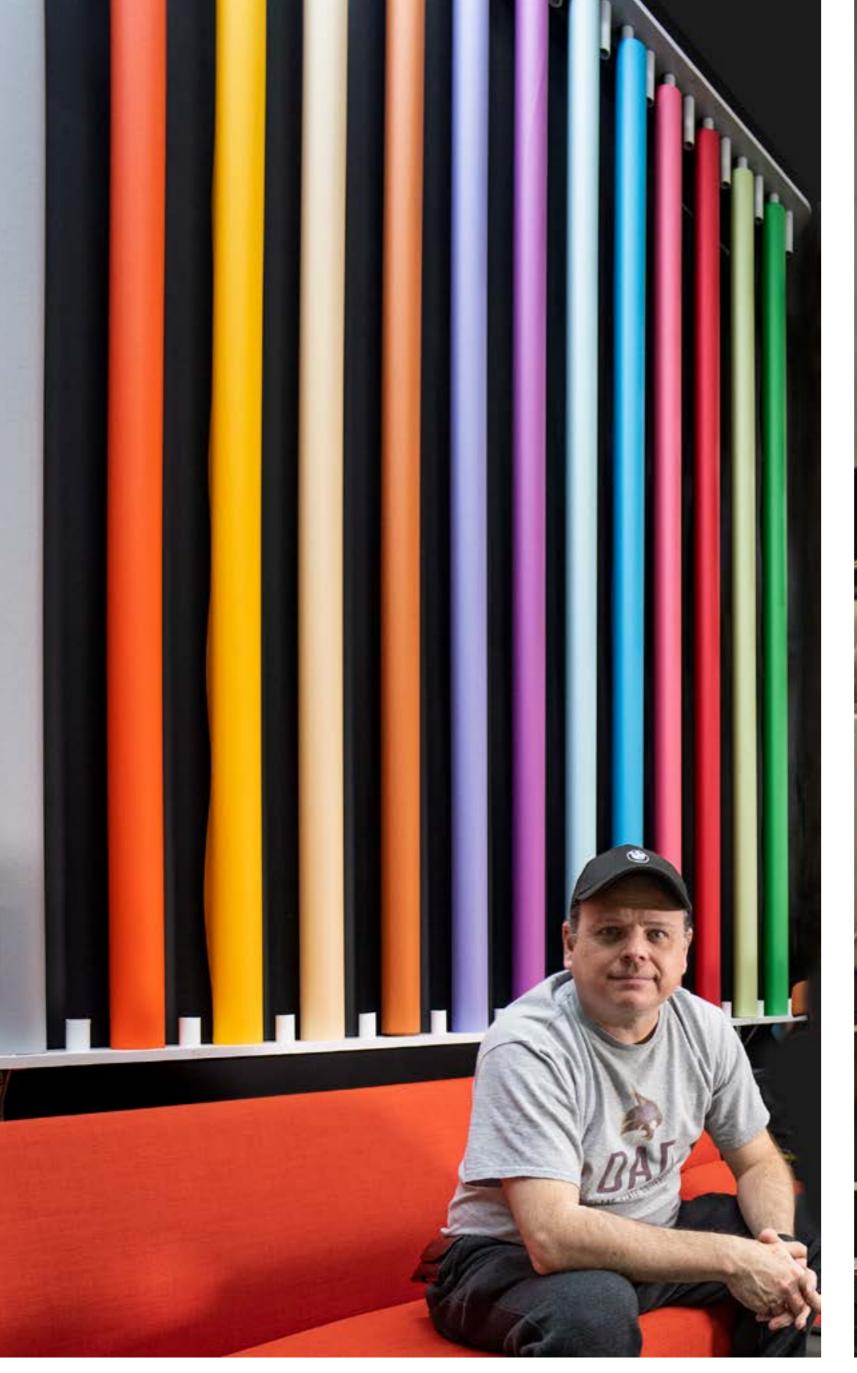

#### BACKGROUNDS

All of the five areas may have up to 20 different backgrounds that you can arrange to fit your needs.

Also we have 15 color Backgrounds in addition to our White and Green Screen Cycloramas.

We keep adding additional Backgrounds to expand you selection and creativity.