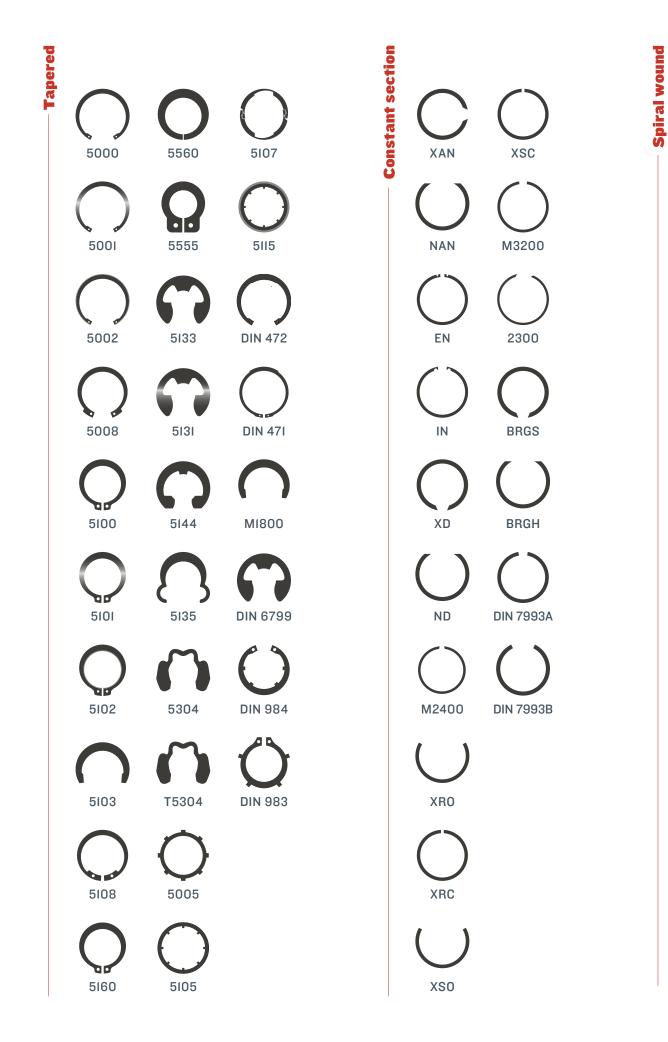

|                                                                  |                                                                                                                                                                                                                                                                                                                                                                                                                                                                                                                                                                                                                                                                                                                                                                                                                                                                                                                                                                                                                                                                                                                                                                                                                                                                                                                                                                                                                                                                                                                                                                                                                                                                                                                                                                                                                                                                                                                                                                                                                                                                                                                                | 2000<br>3506 SC<br>3518 B<br>3518 F<br>3518 F<br>3522 S<br>3590 H<br>100<br>3595 H<br>100<br>100<br>100<br>100<br>100<br>100<br>100<br>10 | MSI6562<br>MSI7I430<br>MSI7I790<br>MS9047<br>MS9048                                                                                  |  |
|------------------------------------------------------------------|--------------------------------------------------------------------------------------------------------------------------------------------------------------------------------------------------------------------------------------------------------------------------------------------------------------------------------------------------------------------------------------------------------------------------------------------------------------------------------------------------------------------------------------------------------------------------------------------------------------------------------------------------------------------------------------------------------------------------------------------------------------------------------------------------------------------------------------------------------------------------------------------------------------------------------------------------------------------------------------------------------------------------------------------------------------------------------------------------------------------------------------------------------------------------------------------------------------------------------------------------------------------------------------------------------------------------------------------------------------------------------------------------------------------------------------------------------------------------------------------------------------------------------------------------------------------------------------------------------------------------------------------------------------------------------------------------------------------------------------------------------------------------------------------------------------------------------------------------------------------------------------------------------------------------------------------------------------------------------------------------------------------------------------------------------------------------------------------------------------------------------|-------------------------------------------------------------------------------------------------------------------------------------------|--------------------------------------------------------------------------------------------------------------------------------------|--|
| MSI6630 M27426/2<br>MSI6631 OQ<br>MSI6632 OQ<br>MSI6632 M27426/4 | The start of the s | you're looki<br>We offer sol<br>Call us to fi<br>how we can<br>800-423                                                                    | 3818 G Don't see what you're looking for? We offer solutions. Call us to find out how we can help. 800-423-5318 superiorbearings.com |  |