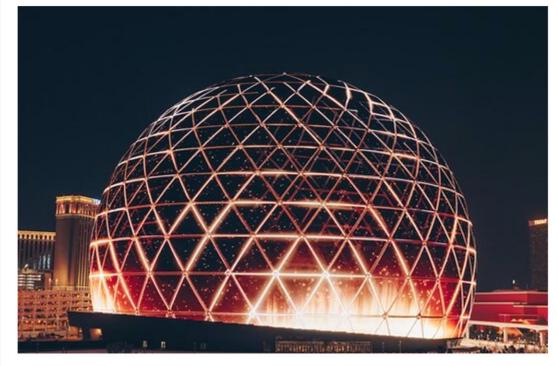

### The Sphere

The 18,600-seat auditorium is being marketed for its immersive video and audio capabilities, which include a 16K resolution wraparound interior LED screen, speakers with beamforming and wave field synthesis technologies, and 4D physical effects. The venue's exterior also features 580,000 sq ft (54,000 m²) of LED displays. Sphere measures 366 feet (112 m) high and 516 feet (157 m) wide. The arena cost \$2.3 billion, making it the most expensive entertainment venue built in Las Vegas.