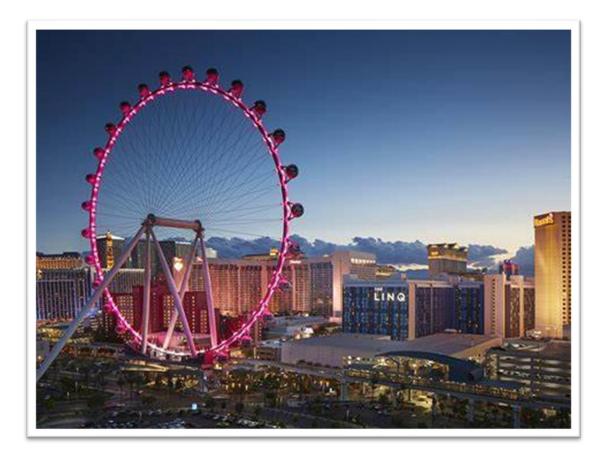

### High Roller

Guinness World Records designated the High Roller as "The World's Tallest Observation Wheel" when it first opened.