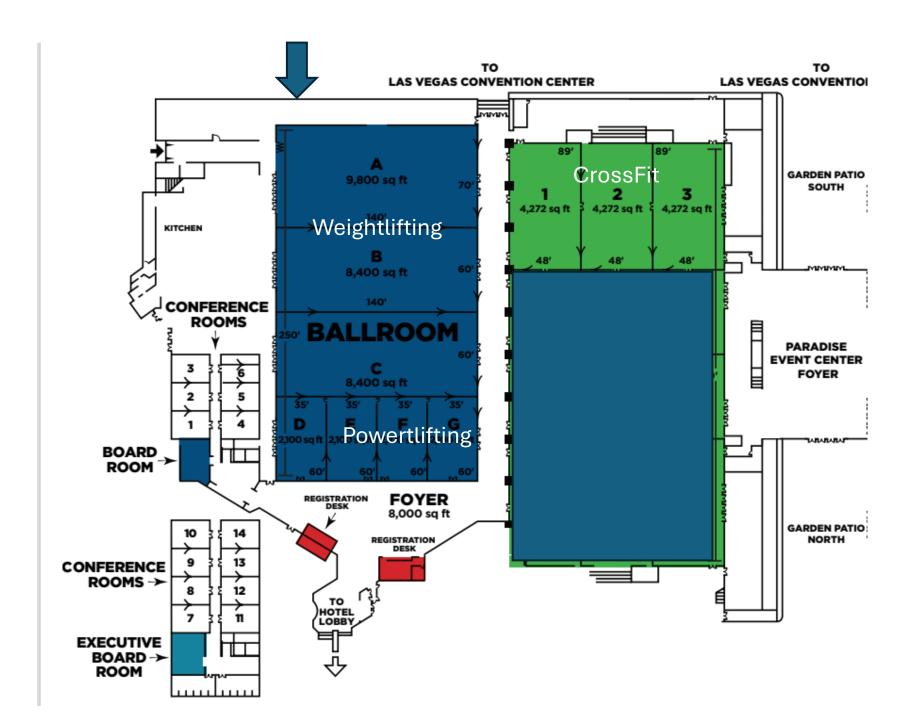

Dates: September 4 – September 13

Location: Las Vegas, NV, USA

Venue Information: Westgate Resort, 3000 Paradise Rd, Las Vegas, NV 89109