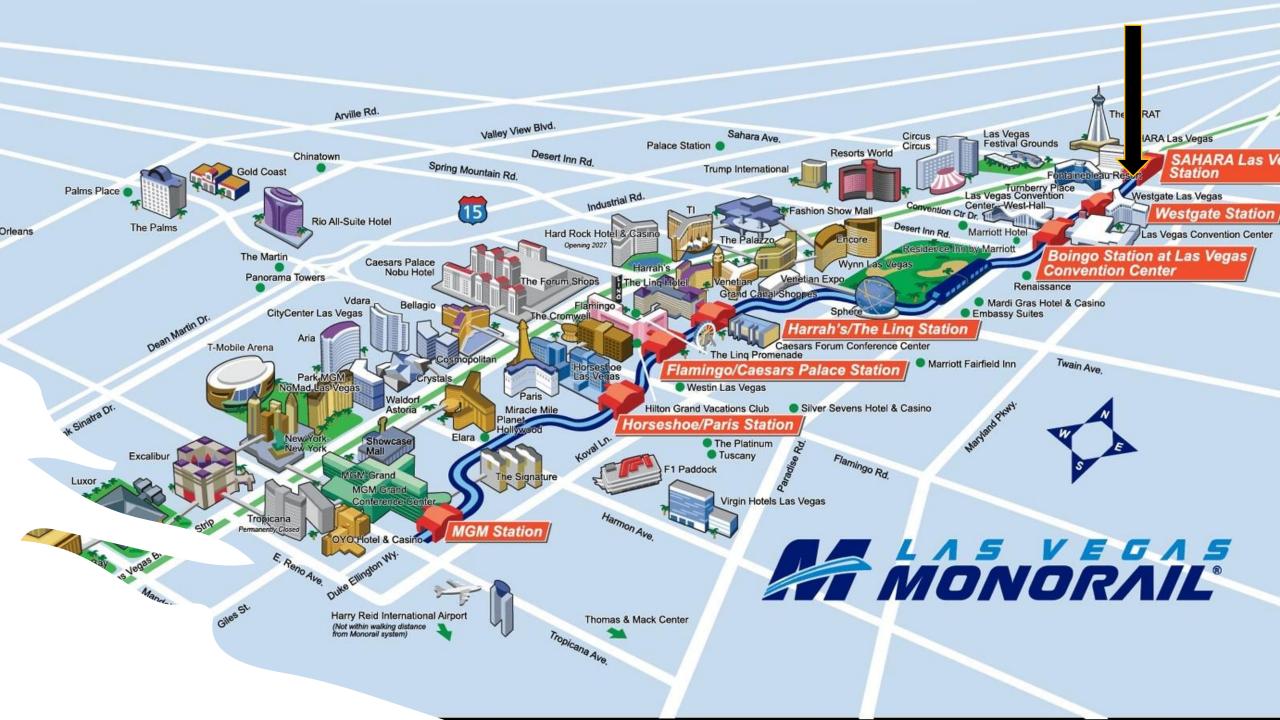

### Lifting Platforms Ramp

 Monorail: The Monorail is totally wheelchair accessible although there is a fare (1 to 7 day passes). There are multiple stations including several casinos and the convention center.

# MonoRail

1 day pass - \$13.45 (Unlimited Rides)

2 day pass - \$23.75 (Unlimited Rides)

3 day pass - \$29.95 (Unlimited Rides)

4 day pass - \$37 (Unlimited Rides)

5 day pass - \$44.50 (Unlimited Rides)

7 day pass - \$57.50 (Unlimited Rides)

Group discounts available for 20 or more

Station at Westgate, takes you anywhere on Strip