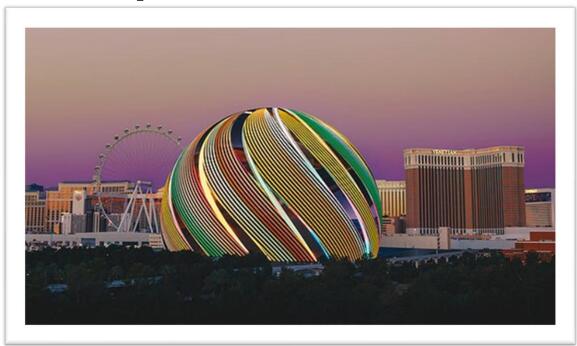

### The Sphere

The 18,600-seat auditorium is being marketed for its immersive video and audio capabilities, which include a 16K resolution wraparound interior LED screen, speakers with beamforming and wave field synthesis technologies, and 4D physical effects. The venue's exterior also features 580,000 sq ft (54,000 m²) of LED displays. Sphere measures 366 feet (112 m) high and 516 feet (157 m) wide. The arena cost \$2.3 billion, making it the most expensive entertainment venue built in Las Vegas.