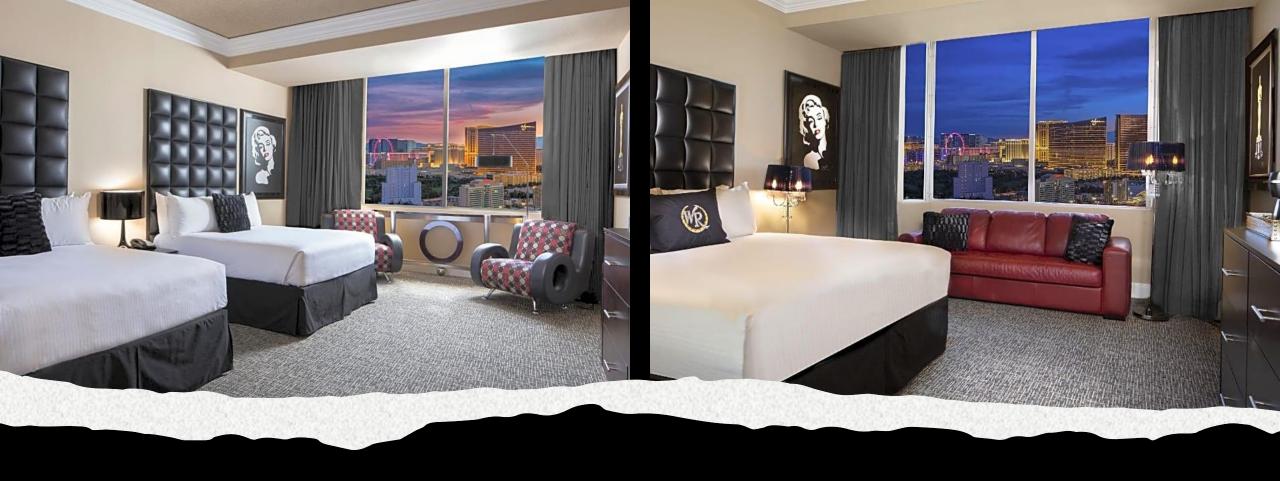

National anthems will be played during the medal ceremonies for each category.

Accommodations - \$139/night (+tax) Cut Off Aug 4, 2025

# Adaptive Accommodations

- Common Area Step Free
- Wide Clearance Around Bed (min 36 inches)
- Hotel Bathroom Accessibility
- Wide Clearance to Shower & Toilet (min 36 in)
- Dining Accessibility
- Accessible Breakfast Room
- Accessible Dinner Restaurant and Bar
- Step Free Entrance
- Wide Doorway Entrance
- Relatively Flat Entrance
- # of W/C Accessible Guestrooms:55
- # of Rooms with Roll-in Showers:15