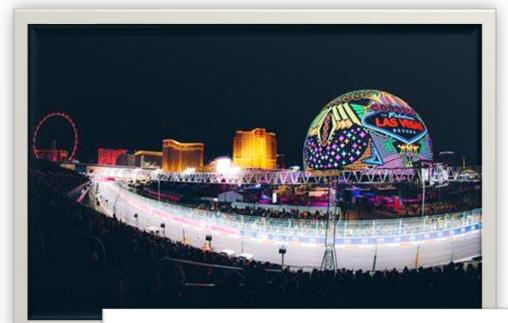

### The Sphere

The 18,600-seat auditorium is being marketed for its immersive video and audio capabilities, which include a 16K resolution wraparound interior LED screen, speakers with beamforming and wave field synthesis technologies, and 4D physical effects. The venue's exterior also features 580,000 sq ft (54,000 m²) of LED displays. Sphere measures 366 feet (112 m) high and 516 feet (157 m) wide. The arena cost \$2.3 billion, making it the most expensive entertainment venue built in Las Vegas.