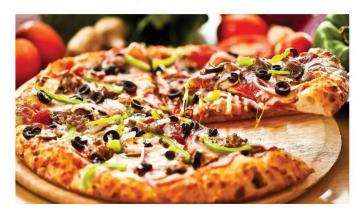

Cordovano Joe's Pizza

Treat your taste buds to fresh, mouthwatering, delicious Cordovano Joe's

Authentic New York Style Pizza expertly baked and served straight from
the oven. Choose from a wide array of fresh toppings to create your
personal favorite or go with the classic cheese pizza, either way you'll
have more than enough to satisfy your craving.