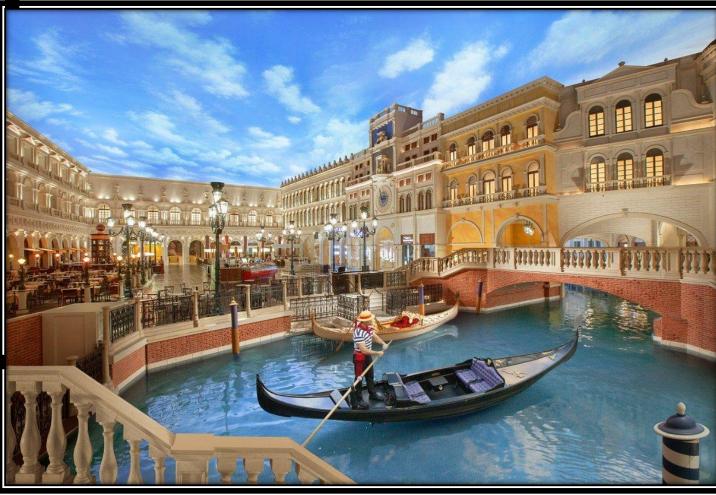

nning at Sahara Avenue and ending on Russell Road, the Las Vegas Strip is one of the most famous streets on Earth, attracting around 43 million visitors each year!





Clocking in at 1,149 feet high, the tower, which is on the northern edge of the Strip, is twice as high as any building in the city.

Home to the Adventure Dome, the largest indoor theme park in America. It packs in families for rides like the Sling Shot, which shoots up like a rocket launch at a 4G force, and Chaos, which spins you every which way. For those for whom motion sickness is not a problem, there's El Loco, in which riders experience a negative 1.5 "vertical-G" when they climb 70 feet before dropping over and under backward.

## Fountains of Bellagio

# **Grand Canal Shoppes at The Venetian Resort Las Vegas**





## HERSHEY'S CHOCOLATE WORLD Las Vegas The Sweetest Store on the Las Vegas Strip



### High Roller



Guinness World Records designated the High Roller as "The World's Tallest Observation Wheel" when it first opened.

### The Sphere



The 18,600-seat auditorium is being marketed for its immersive video and audio capabilities, which include a 16K resolution wraparound interior LED screen, speakers with beamforming and wave field synthesis technologies, and 4D physical effects. The venue's exterior also features 580,000 sq ft (54,000 m²) of LED displays. Sphere measures 366 feet (112 m) high and 516 feet (157 m) wide. The arena cost \$2.3 billion, making it the most expensive entertainment venue built in Las Vegas.