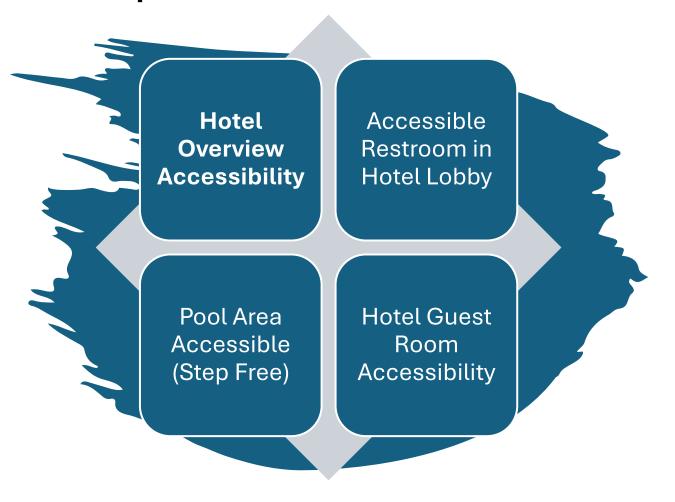

# Adaptive Accommodations

- Common Area Step Free
- Wide Clearance Around Bed (min 36 inches)
- Hotel Bathroom Accessibility
- Wide Clearance to Shower & Toilet (min 36 in)
- Dining Accessibility
- Accessible Breakfast Room
- Accessible Dinner Restaurant and Bar
- Step Free Entrance
- Wide Doorway Entrance
- Relatively Flat Entrance
- # of W/C Accessible Guestrooms:55
- # of Rooms with Roll-in Showers:15

### Lifting Platforms Ramp

 Monorail: The Monorail is totally wheelchair accessible although there is a fare (1 to 7 day passes). There are multiple stations including several casinos and the convention center.

**General Wheelchair Accessibility:** Las Vegas has done an exceptional job of being fully wheelchair accessible. Although there are steps, escalators and massive overhead walkways across Las Vegas Blvd, there are elevators everywhere (some are hard to find) and the casinos and restaurants are generally very wheelchair accessible. There is generally a wheelchair accessible restroom nearby.