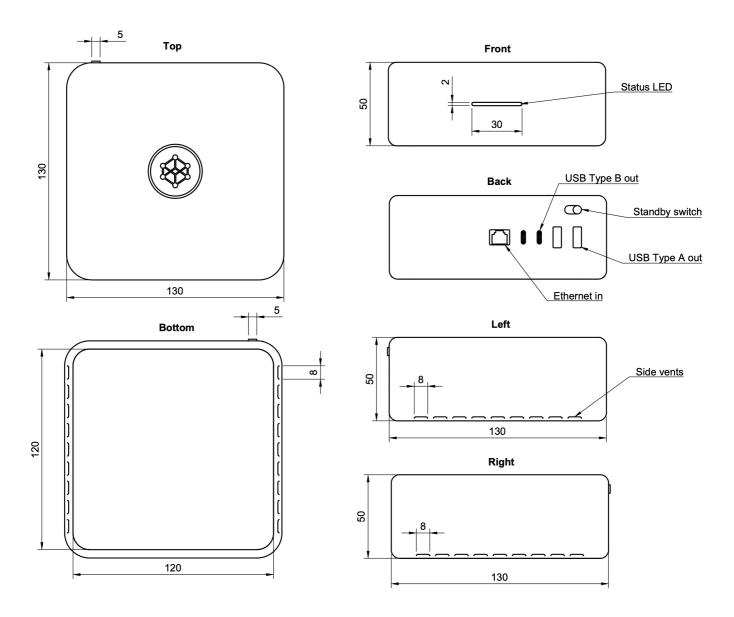

The Quanti has both 2x USB-A and 2x USB-C (for a smartphone or tablet), a 10W QI charging capabilities (smartphones and earphones) and an ethernet input (for stable internet connection). Meanwhile, it has inbuilt Bluetooth (for offline communication between app and Quanti) and Wi-Fi (online communication between Quanti device, app and the Mpowa Platform).

## **MPOWA**

Total output power: Up to 50W (Individual output will vary depending on simultaneous use)

Outputs: 2x USB-A, 2x USB-C, 1x 10W QI

Inputs: Ethernet

Connectivity: Wi-Fi, Bluetooth 5.0

Dimensions: 50mm x 130mm x 130mm