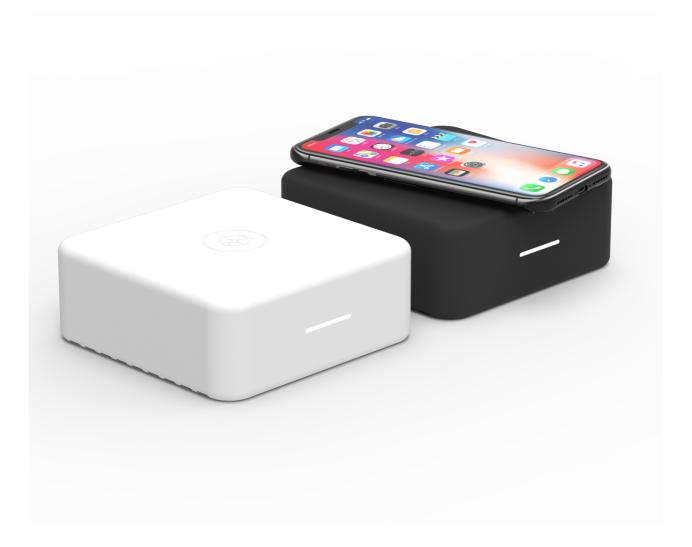

## **Product summary**

The Mpowa Quanti is a desktop battery/IoT device for powering a laptop, smartphone or tablet through either wired or induction based (QI) charging options. It runs on patented thermo cells, which is an unlimited energy source that needs no connection to the power grid, and is connected directly to Mpowa's online platform via Wi-Fi.

By implementing approx. 300cm2 (3x plates of 10x10 cm) of thermo cells into a well vented hard plastic enclosure, the Quanti will function as a portable desktop device similar to battery powered QI charging plates. The minimalistic aesthetic appearance and limited footprint will fit into most homes, regardless of the choice of existing interior. This is a central element in the design style of Mpowa's future product lineup.

The Quanti has both 2x USB-A and 2x USB-C (for a smartphone or tablet), a 10W QI charging capabilities (smartphones and earphones) and an ethernet input (for stable internet connection). Meanwhile, it has inbuilt Bluetooth (for offline communication between app and Quanti) and Wi-Fi (online communication between Quanti device, app and the Mpowa Platform).