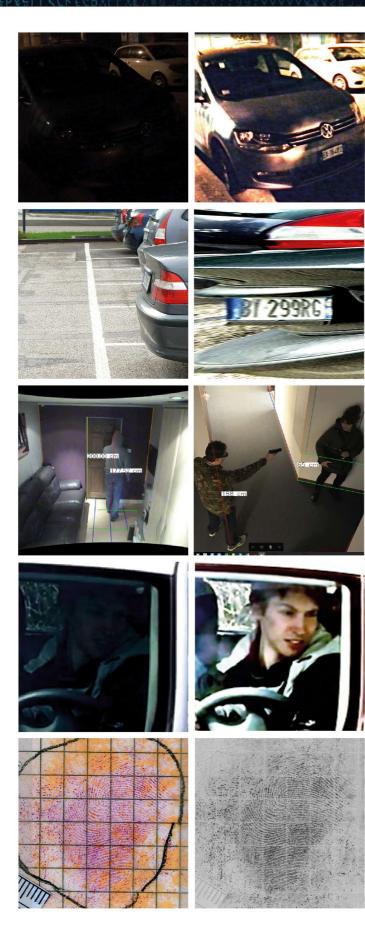

# MORE THAN 100 FILTERS TO MANAGE THE WHOLE WORKFLOW OF FORENSIC IMAGE AND VIDEO ANALYSIS

#### **IMPORT**

Import and view any standard image and video format from mobile phones, digital cameras, and most proprietary CCTV/DVR formats.

## **SELECT**

Find and select the frames of interest to work on based on different criteria such as a range, specific camera, relevant events, frame type, and others.

## **ENHANCE**

Enhance images to see license plates and faces better with intensity adjustments, deblurring, frame integration, superresolution, and more.

### **ANALYZE AND MEASURE**

Analyze specific details in images and measure the height of suspects, the size of footprints, as well as isolate fingerprints.

## REDACT

Protect victims or any other detail by pixellating faces, highlighting targets of interest, as well as annotating images.