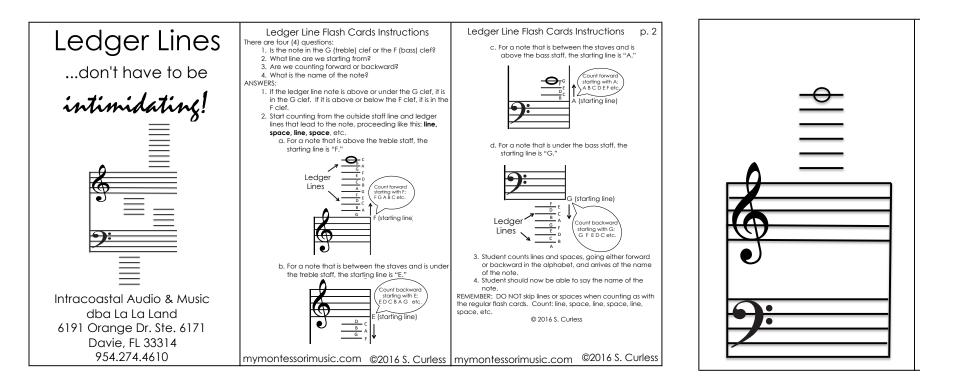

## Music Notation Flash Cards

Answer on back of each card Also include instructions on how To use the flash cards. NOT a 3-part card. Set includes 30 cards 3"x5"

Ledger Line Flash Cards 42 cards 3"x5" with answers on back Instructions on how to use the cards Includes notes above, between and below the staves