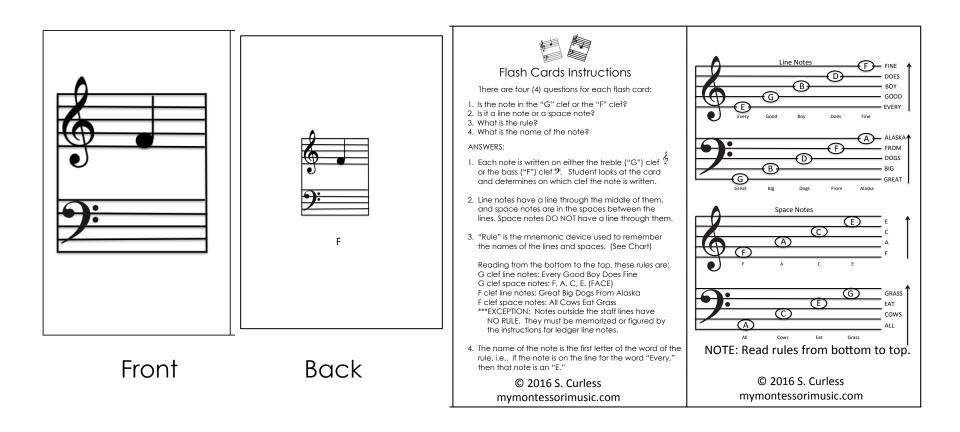

## Music Notation Flash Cards

Answer on back of each card Also include instructions on how To use the flash cards. NOT a 3-part card. Set includes 30 cards 3"x5"

Ledger Line Flash Cards 42 cards 3"x5" with answers on back Instructions on how to use the cards Includes notes above, between and below the staves