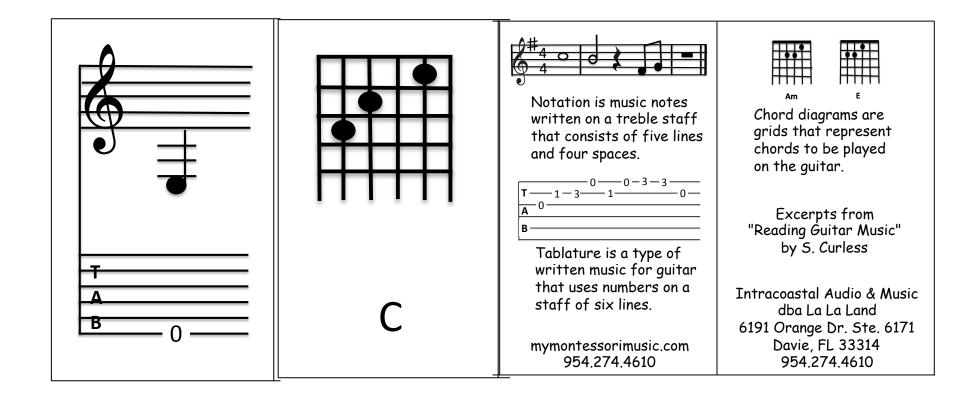

## Guitar Chords, Tablature and Notation 3-part Cards Set includes 27 Notation/Tablature cards 3"x5" and 15 Chord Diagram Cards with instructions on how to read guitar music

Ukulele Chords 3-part cards 15 basic chords easy to play Set includes 30 cards plus Instructions on how to read chord diagrams and play chords on the ukulele.