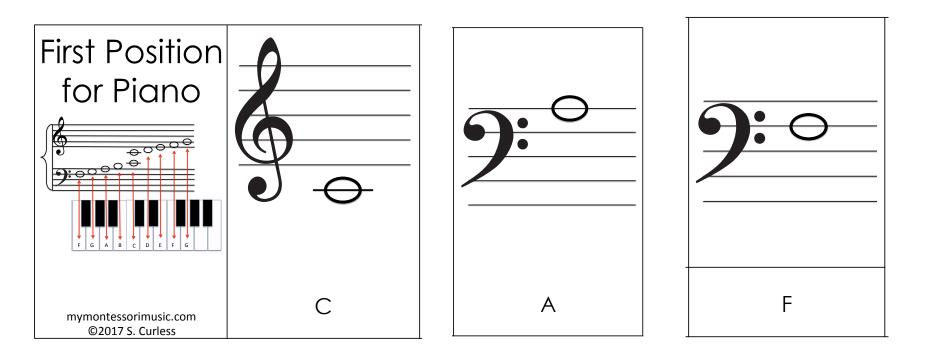

## Early Childhood Bells 3-part Cards Do Re Mi and Letter Names (16 cards per set) One octave (eight notes) G clef only 3"x4 ½" Cards

First Position for Piano Right and Left Hand Notes 20 cards per set of 3-part cards 3"x5" With first position chart