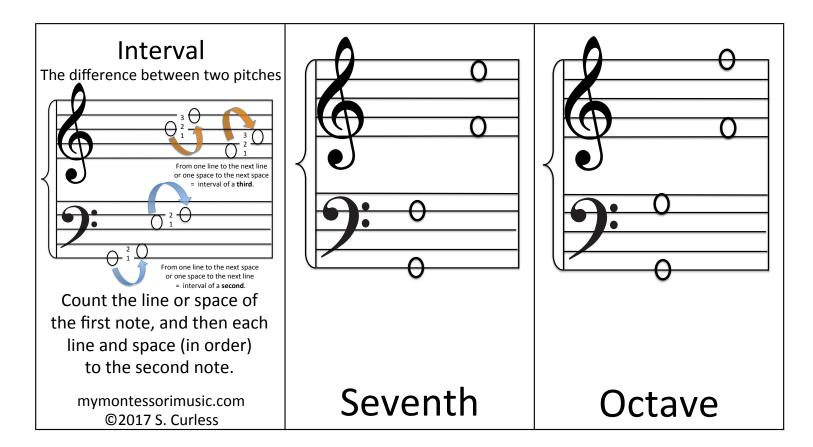

Intervals 3-part Cards Eight interval cards included with second set for 3-part cards. Instructions explain what intervals are and how to determine each type.