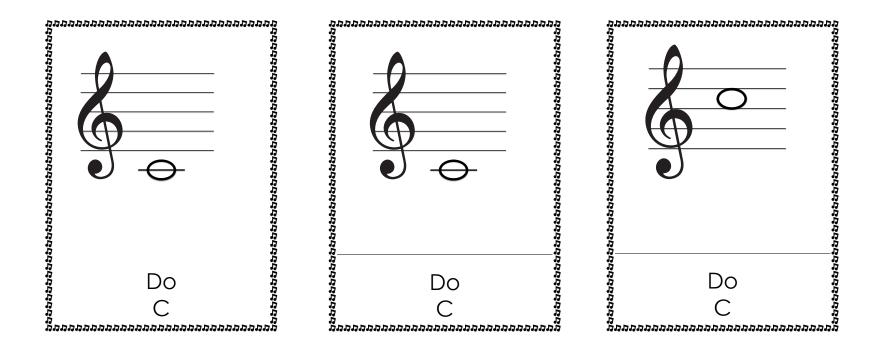

## Early Childhood Bells 3-part Cards Do Re Mi and Letter Names (16 cards per set) One octave (eight notes) G clef only 3"x4 ½" Cards

First Position for Piano Right and Left Hand Notes 20 cards per set of 3-part cards 3"x5" With first position chart