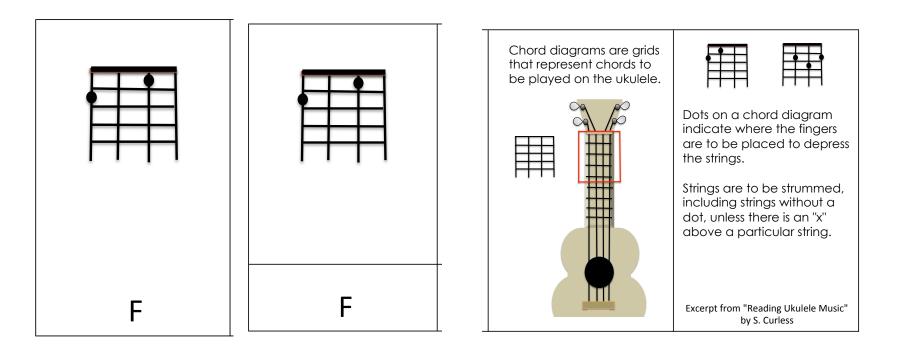

## Guitar Chords, Tablature and Notation 3-part Cards Set includes 27 Notation/Tablature cards 3"x5" and 15 Chord Diagram Cards with instructions on how to read guitar music

Ukulele Chords 3-part cards 15 basic chords easy to play Set includes 30 cards plus Instructions on how to read chord diagrams and play chords on the ukulele.