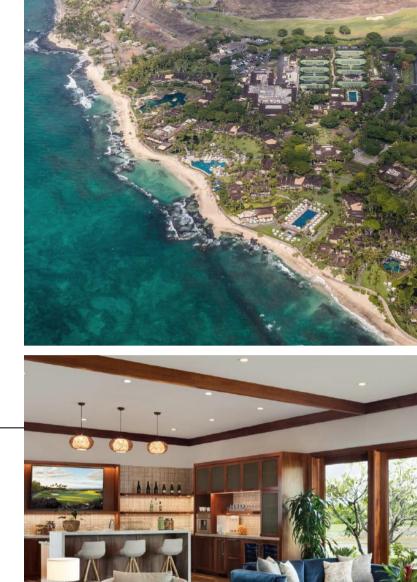

# KONA VILLAGE, A ROSEWOOD RESORT

 $\star \star \star \star \star$ 

### FEATURED OFFER

- Every 5th Night Free
- Daily Buffet Breakfast for Two
- No Resort Fee
- Garden View Hale

5 NIGHTS FROM \$4,229 PER PERSON

# AN ICONIC BIG ISLAND HIDEAWAY Along the sacred shores of Kahuwai Bay, Kona Village, A Rosewood Resort is

Along the sacred shores of Kahuwai Bay, Kona Village, A Rosewood Resort is an iconic Big Island hideaway rooted in the legacy and *mo'olelo* (stories) of the native Hawaiians who came before. An inviting retreat for families, these historic lands hold wonders for guests of every generation. Immerse in the profound warmth of local *ho'okipa* (hospitality of complete giving) in this former ancient fishing village, now sustainably renewed and elevated with the tastes of the 21st century.