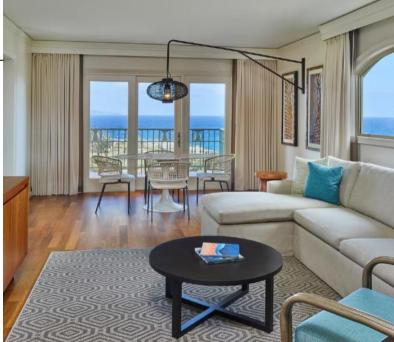

# WHERE ARTISAN DESIGN MEETS ISLAND LUXURY

Retreat to Andaz Maui at Wailea Resort, a luxury hotel set on 15 beachfront acres. Immerse yourself in the island spirit with regional farm-to-table dining, direct access to Mokapu Beach and rooms, suites and villas that boast spectacular tropical views.

Step into the tropical comfort of the 320 rooms in this Maui resort, including 35 spacious suites and 30 luxury villas each with a private lanai where you can take in the breathtaking island views. Canine companions are also welcomed with some restrictions.