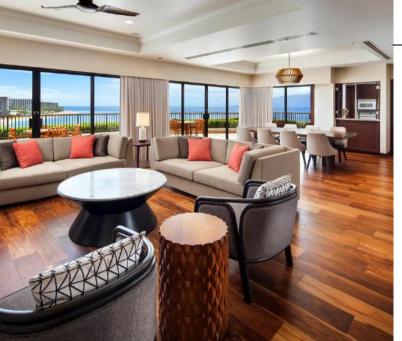

# ANDAZ MAUI AT WAILEA RESORT

# WHERE ARTISAN DESIGN MEETS ISLAND LUXURY

Retreat to Andaz Maui at Wailea Resort, a luxury hotel set on 15 beachfront acres. Immerse yourself in the island spirit with regional farm-to-table dining, direct access to Mokapu Beach and rooms, suites and villas that boast spectacular tropical views.

Step into the tropical comfort of the 320 rooms in this Maui resort, including 35 spacious suites and 30 luxury villas each with a private lanai where you can take in the breathtaking island views. Canine companions are also welcomed with some restrictions.