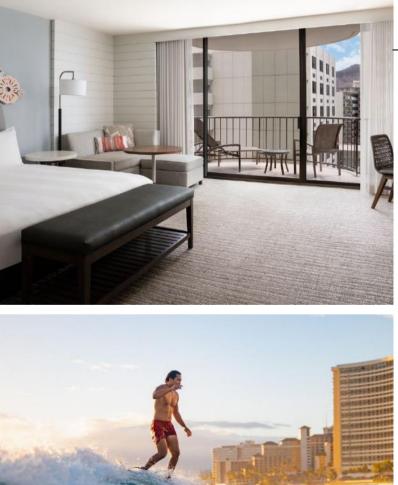

# MOANA SURFRIDER, A WESTIN RESORT & SPA, WAIKIKI BEACH

\* \* \* \* \*

# HISTORIC OCEANFRONT

Widely known as the "First Lady of Waikiki," the historic Oahu hotel first opened its doors in 1901, offering a seamless blend of Victorian elegance and contemporary comfort. Boasting an unbeatable location, the resort spans 600 feet of oceanfront shoreline on legendary Waikiki Beach.

Located at the very center of Waikiki's vibrant shopping, dining, and entertainment attractions, the resort features three distinct wings: the historic Banyan Wing, the airy Diamond Wing, and the contemporary Tower Wing. The hotel is renowned for its famous banyan tree, oceanfront pool, fitness center, and wellness classes, the only award-winning beachfront spa in Waikiki, and six dining options.