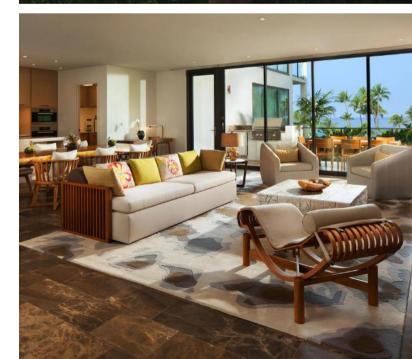

# ANDAZ MAUI AT WAILEA RESORT

# WHERE ARTISAN DESIGN MEETS ISLAND LUXURY

Retreat to Andaz Maui at Wailea Resort, a luxury hotel set on 15 beachfront acres. Immerse yourself in the island spirit with regional farm-to-table dining, direct access to Mokapu Beach and rooms, suites and villas that boast spectacular tropical views.