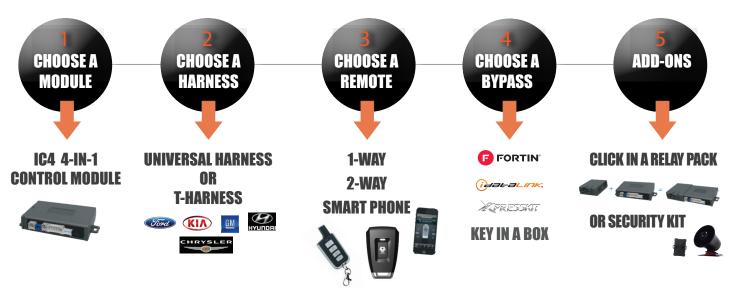

# How the Ultra Start is Series works

# How does i-Series work?

Ultra Start i-Series is a complete modular platform. One control module does everything you need. The IC4 can be a Remote Starter/Security Combo, Remote Starter, Alarm, or Keyless Entry.

- 1. Start with an IC4 4-in-1 control module.
- 2. Pick your harness (Universal harness or T-Harness).
- 3. Choose your remote (1-Way, 2-Way, and/or Smartphone Control).
- 4. Choose your bypass module (Ultra Start is compatible with iData, Fortin, and Directed).
- 5. Choose any add-ons (High Current Relay Pack and/or Security Kit).

### Ultra Start i-Series is that easy!