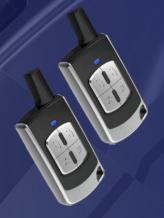

# XR-PRO SERIES

advanced vehicle security system

ULTRA'S NEWEST LINE, THE XR-PRO SERIES, FEATURES AN INDUSTRY LEADING METAL REMOTE WITH ULTRA'S ADVANCED EXTREME RANGE TECHNOLOGY (XR). THIS REMOTE IS AS SOLID AS THEY COME AND OFFERS AMAZING RANGE.

### RF

- 2 METAL XR PRO SERIES REMOTE TRANSMITTERS @ 434MHZ
- XR ULTRA EXTREME RANGE 1-WAY
- OPERATING RANGE UP TO 800FT\*

\*RANGE IS SUBJECT TO RF INTERFERENCE.