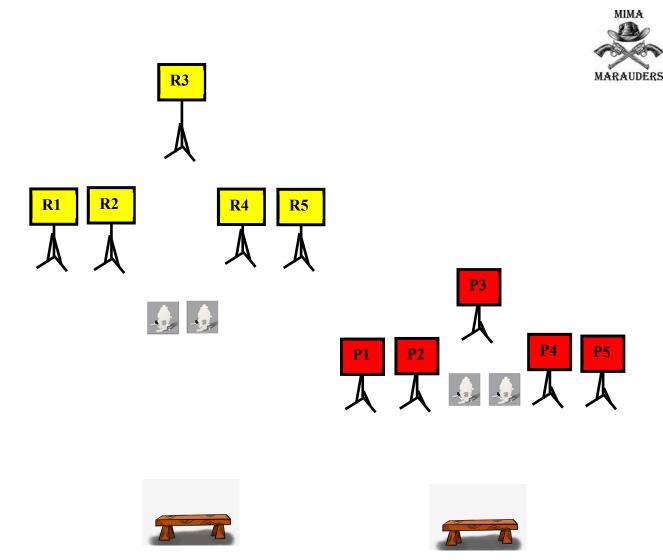

#### STAGE 5 - FAR RANGE

You will need 10+1 Rifle, 10+1 Pistol, and as many Shotgun shells as necessary. The shooter starts standing with both feet behind Table of choice. Rifle is loaded and staged safely on Table of choice: Shotgun is empty open and staged safely on Table of choice: Pistols are loaded with 5 each and holstered.

#### At the BEEP:

From Table with the Rifle, load one additional round then triple tap R3, then double tap all other Rifle targets for a total of 11 rounds.

From Table with the Pistols, load one additional round then triple tap P3, then double tap all other Pistol targets for a total of 11 rounds.

From either Table with the Shotgun, knock down any two fallers.