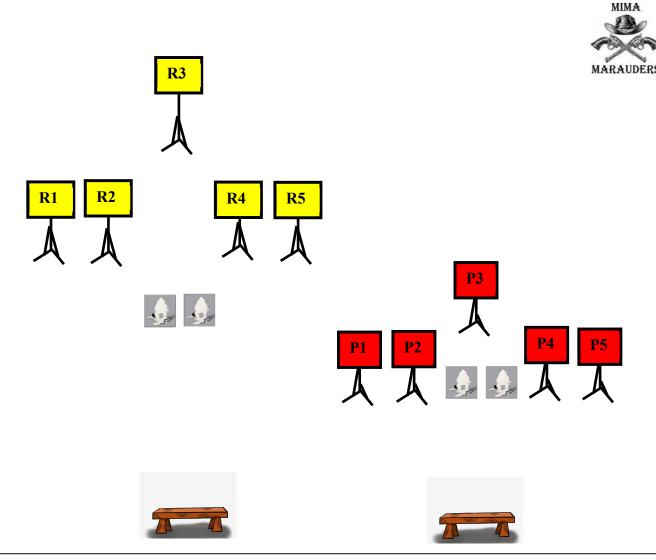

#### STAGE 4 - FAR RANGE

You will need 10 Rifle, 10 Pistol, and as many Shotgun shells as necessary. The shooter starts standing with both feet behind Table of choice. Rifle is loaded and staged safely on Table of choice: Shotgun is empty open and staged safely on Table of choice: Pistols are loaded with 5 each and holstered.

#### At the BEEP:

From Table with the Rifle, single tap on R3 then double tap R1 then R2, single tap R3 then double tap R5 then R4 for a total of 10 rounds.

From Table with the Pistols, single tap on P3 then double tap P1 then P2, single tap P3 then double tap P5 then P4 for a total of 10 rounds.

From Table with the Shotgun, knock down two fallers at each table.