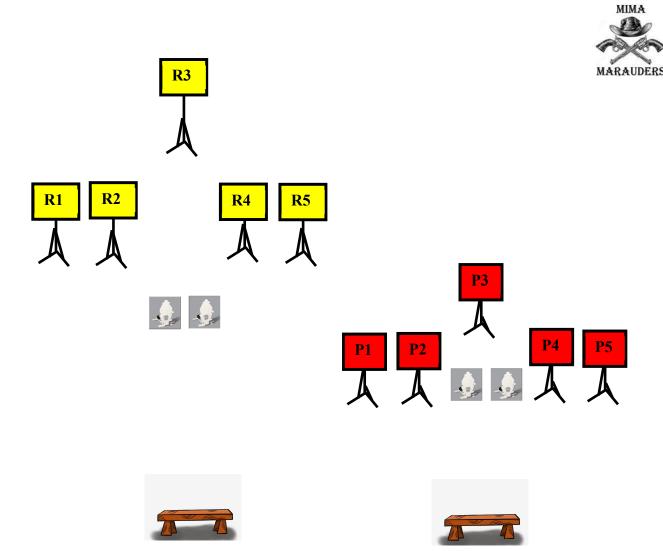

#### At the BEEP:

From Table with the Rifle, single tap on R3 then double tap R1 then R2, single tap R3 then double tap R5 then R4 for a total of 10 rounds.

From Table with the Pistols, single tap on P3 then double tap P1 then P2, single tap P3 then double tap P5 then P4 for a total of 10 rounds.

From Table with the Shotgun, knock down two fallers at each table.

#### At the BEEP:

From Table with the Rifle, load one additional round then triple tap R3, then double tap all other Rifle targets for a total of 11 rounds.

From Table with the Pistols, load one additional round then triple tap P3, then double tap all other Pistol targets for a total of 11 rounds.

From either Table with the Shotgun, knock down any two fallers.

#### At the BEEP:

From Table with the Rifle, single tap all Rifle targets then place 5 rounds on R3 for a total of 10 rounds.

From Table with the Pistols, single tap all Pistol targets then place 5 rounds on P3 for a total of 10 rounds.