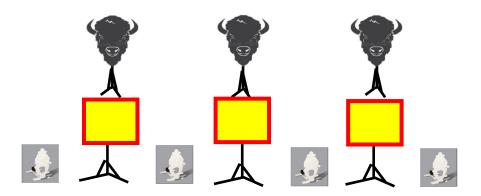

#### STAGE 1 - CLOSE RANGE

You will need 10 Rifle, 10 Pistol, and as many Shotgun shells as necessary. The shooter starts standing with both feet behind the Table. Rifle is loaded and staged on Table; Shotgun is empty open and staged on the Table; Pistols are loaded with 5 each and holstered.

#### At the BEEP:

From the Table with the Rifle starting on either end shoot a double tap continuous Nevada sweep for a total of 10 rounds.

From Table with the Shotgun knock down the fallers in any order.

From Table with the Pistol starting on either end shoot a double tap continuous Nevada sweep for a total of 10 rounds.