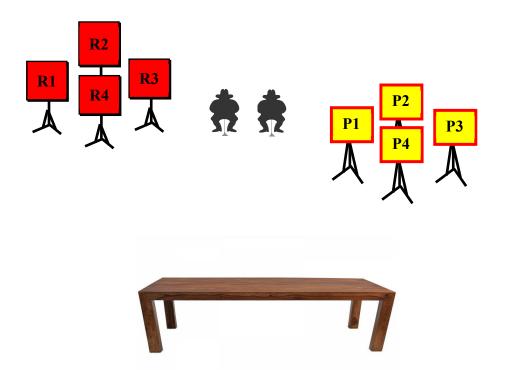

The shooter indicates ready by saying: "Let's Ride."

Starting position: Hands flat on table.

Firing order: Any order

**At the BEEP**: From Table with the Rifle, starting on "R1" clockwise double tap each target for a total of 10 rounds.

From Table with the Pistols, starting on "P1" clockwise double tap each target for a total of 10 rounds.

From Table with the Shotgun, knock down the Shotgun fallers in any order.

The shooter indicates ready by saying: "Let's Dance."

Starting position: Hands on shotgun belt.

Firing order: Any order

**At the BEEP**: From Table with the Rifle, single tap in order R1, R2, R3, R1, R4, R3, R1, R2, R3, R4 for a total of 10 rounds.

From Table with the Pistols, single tap in order P1, P2, P3, P1, P4, P3, P1, P2, P3, P4 for a total of 10 rounds.

From Table with the Shotgun, knock down the Shotgun fallers in any order.

The shooter indicates ready by saying: "Let's Go Pilgram."

Starting position: SASS Default.

Firing order: Any order

**At the BEEP**: From Table with the Rifle, double tap R1 and R3 then single tap R4 – Double tap R2 and R4 then single tap R1 for a total of 10 rounds.

From Table with the Pistols, double tap P1 and P3 then single tap P4 – Double tap P2 and P4 then single tap P1 for a total of 10 rounds.

From Table with the Shotgun, knock down the Shotgun fallers in any order.