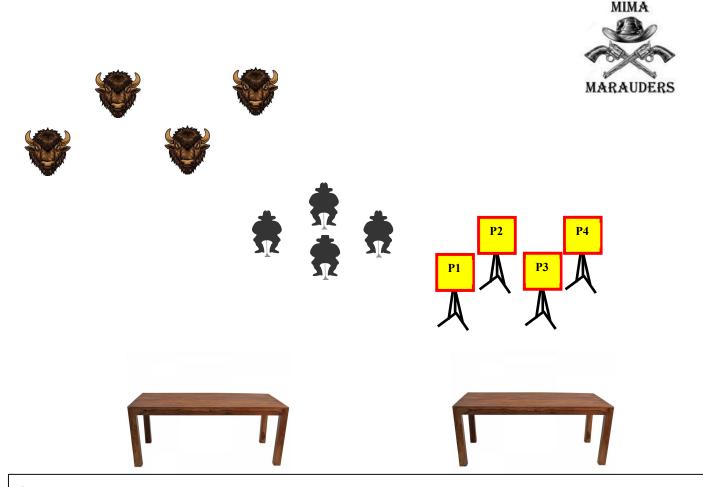

#### STAGE 4

You will need 10 Rifle, 10 Pistol, and 4+/- Shotgun shells. The shooter starts standing with both feet behind table of choice. Rifle is loaded and staged safely on table; Shotgun is empty open and staged safely on table; Pistols are loaded with 5 each and holstered.

The shooter indicates ready by saying: "Buffalo barbeque."

Starting position: SASS Default

Firing order: Any order. Must use both positions.

**At the BEEP**: From Table with the Rifle, starting on either end shoot a 3-2-3-2 sweep for a total of 10 rounds.

From Table with the Pistols, starting on either end shoot a 3-2-3-2 sweep for a total of 10 rounds.

From Table with the Shotgun, knock down the Shotgun fallers in any order. Shotgun can be safely fired from anywhere along the firing line.