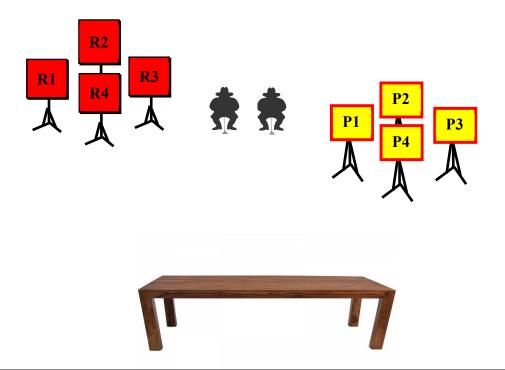

#### STAGE 1

You will need 10 Rifle, 10 Pistol, and 2+/- Shotgun shells. The shooter starts standing with both feet behind table. Rifle is loaded and staged safely on Table; Shotgun is empty open and staged safely on Table; Pistols are loaded with 5 each and holstered.

The shooter indicates ready by saying: "Let's Ride."

Starting position: Hands flat on table.

Firing order: Any order

**At the BEEP**: From Table with the Rifle, starting on "R1" clockwise double tap each target for a total of 10 rounds.

From Table with the Pistols, starting on "P1" clockwise double tap each target for a total of 10 rounds.

From Table with the Shotgun, knock down the Shotgun fallers in any order.