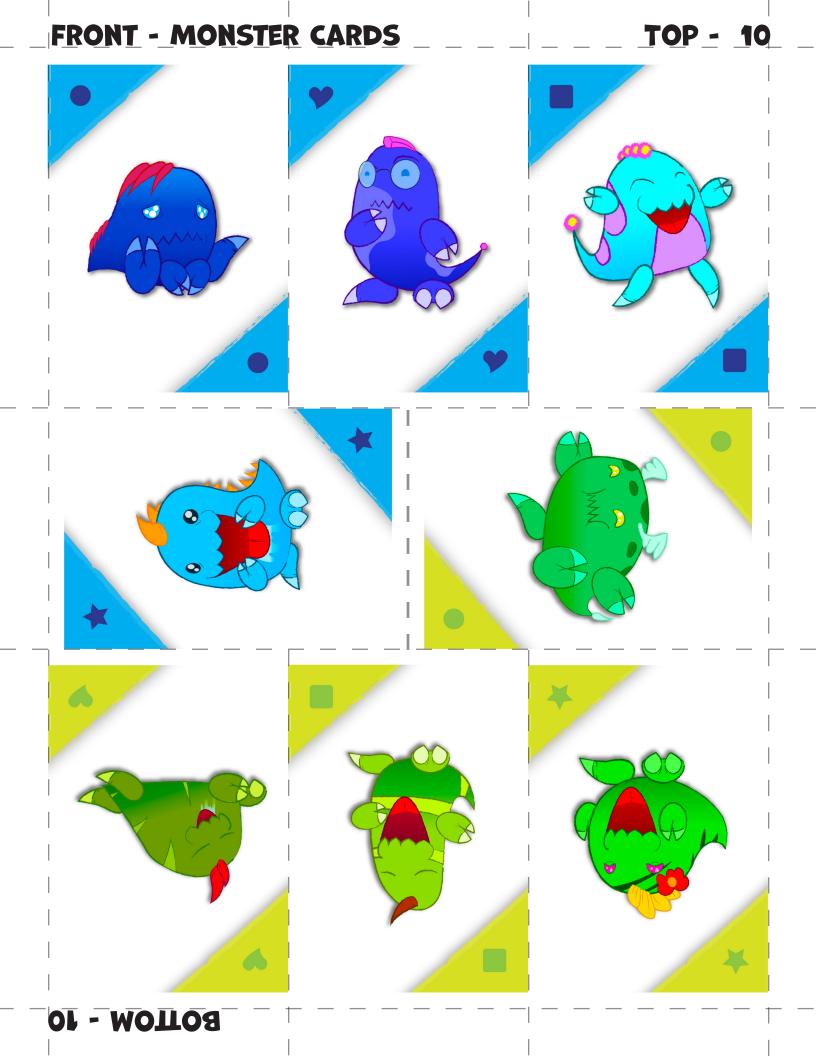

# SETUP:

- 1. Deal out 3 Monster Cards to each Player.
- 2. Place the Remaining Monster Cards Aside.
- 3. Now make a 4x4 grid of Face Down Match Cards.
- 4. Place the the remaining Match Cards somewhere everyone can reach.

### OBJECTIVE:

Be the first player to find a match for each type of Monster Card you have.

# MATCHING:

- When you select two identical Match Cards, put them in the discard pile face up.
- If your Monster Card matches a set of Match Cards that you have selected on your turn then you may reveal that Monster Card to the table.
- Only reveal your Monster Card if YOU match a set of Match Cards on your turn.