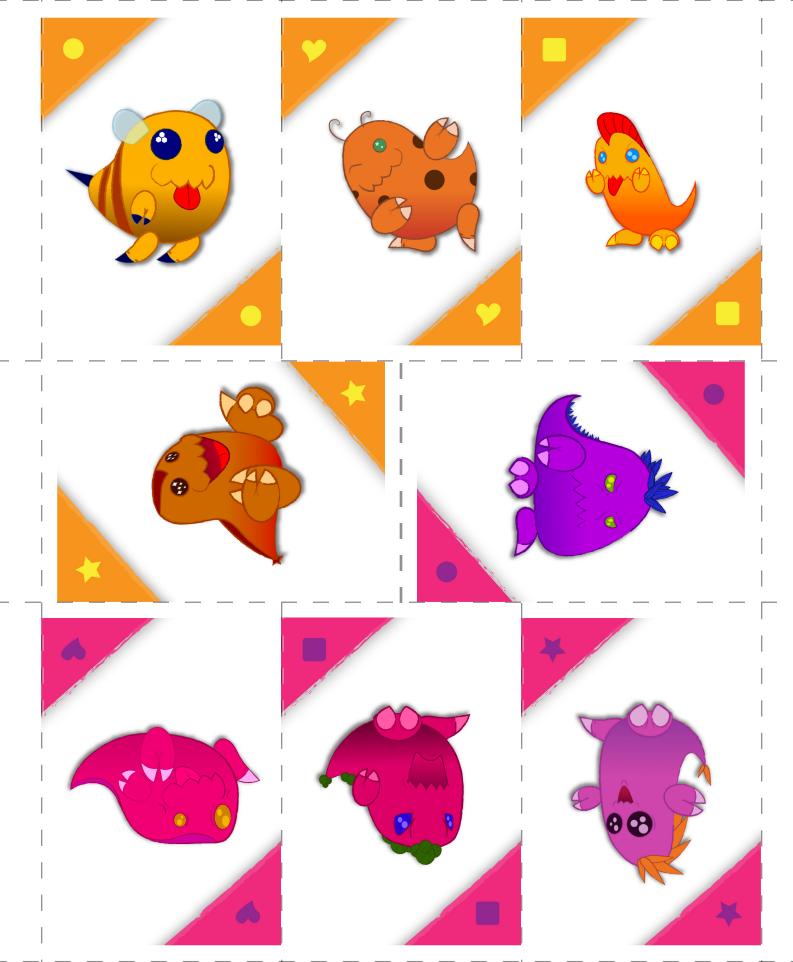

# PRINT INSTRUCTIONS:

Print Front to Back. Cut out on dashed lines. Begin to play!

MATCH CARD!

MATCH CARD!

MATCH CARD!

MATCH CARD

MATCH CARD!

MATCH CARD!

MATCH CARD!

MATCH CARD!

MATCH CARD!

MATCH CARD!

MATCH CARD!

MATCH CARD!

MATCH CARD!

**ВОЩОМ - 4** 

MATCH CARD!

MATCH CARD!

MATCH CARD!

MATCH CARD!

MATCH CARD!

MATCH CARD!

MATCH CARD!

MATCH CARD!