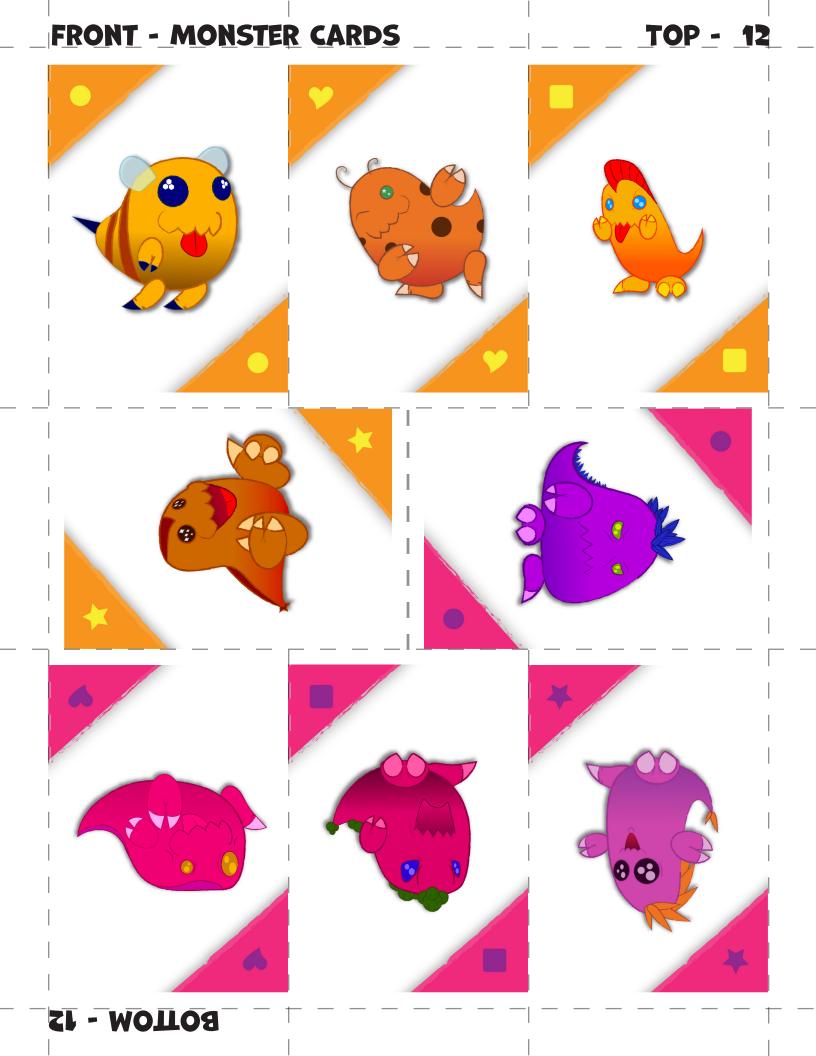

# PRINT INSTRUCTIONS:

Print Front to Back. Cut out on dashed lines. Begin to play!

MATCH CARD!

MATCH CARD!

MATCH CARD!

MATCH CARD

MATCH CARD!

MATCH CARD!