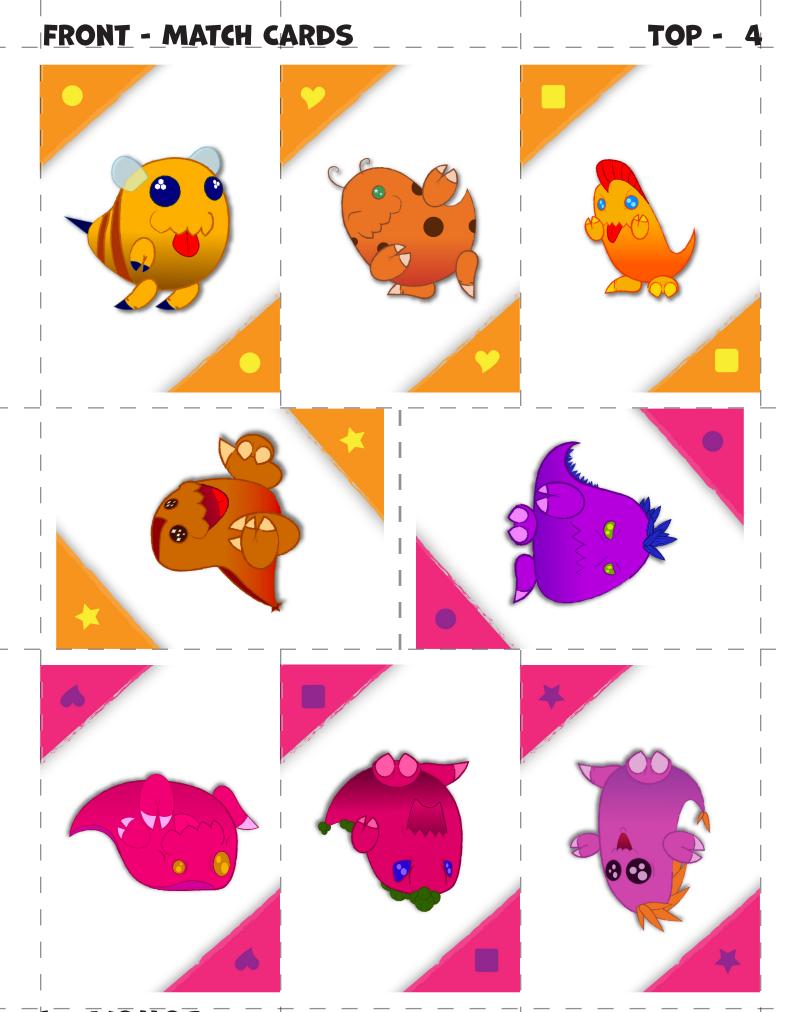

# PRINT INSTRUCTIONS:

Print Front to Back. Cut out on dashed lines. Begin to play!

MATCH CARD!

MATCH CARD!

MATCH CARD!

MATCH CARD

MATCH CARD!

MATCH CARD!

MATCH CARD!

MATCH CARD!

MATCH CARD!

MATCH CARD!

MATCH CARD!

MATCH CARD!

MATCH CARD!

**ВОЩОМ - 4** 