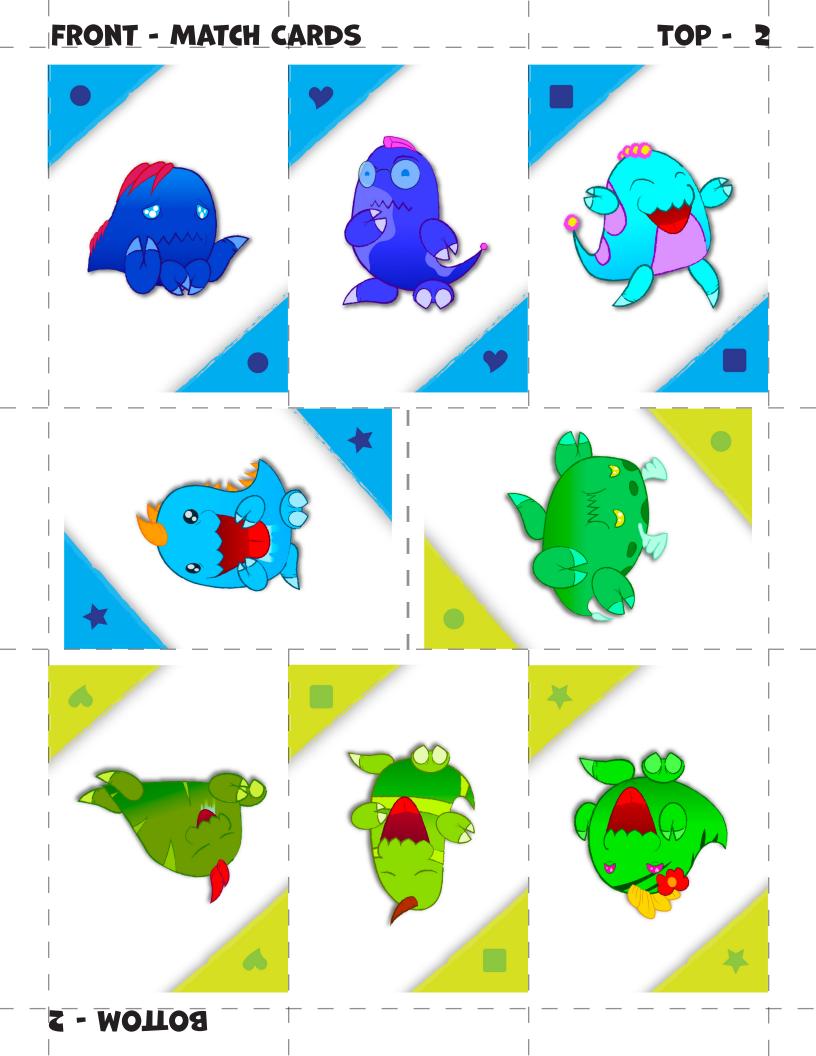

# PRINT INSTRUCTIONS:

Print Front to Back. Cut out on dashed lines. Begin to play!

MATCH CARD!

MATCH CARD!

MATCH CARD!

MATCH CARD

MATCH CARD!

MATCH CARD!

MATCH CARD!

MATCH CARD!

MATCH CARD!

MATCH CARD!

MATCH CARD!

MATCH CARD!

MATCH CARD!

**ВОЩОМ - 4** 

MATCH CARD!

MATCH CARD!

MATCH CARD!

MATCH CARD!

MATCH CARD!

MATCH CARD!

MATCH CARD!

MATCH CARD!