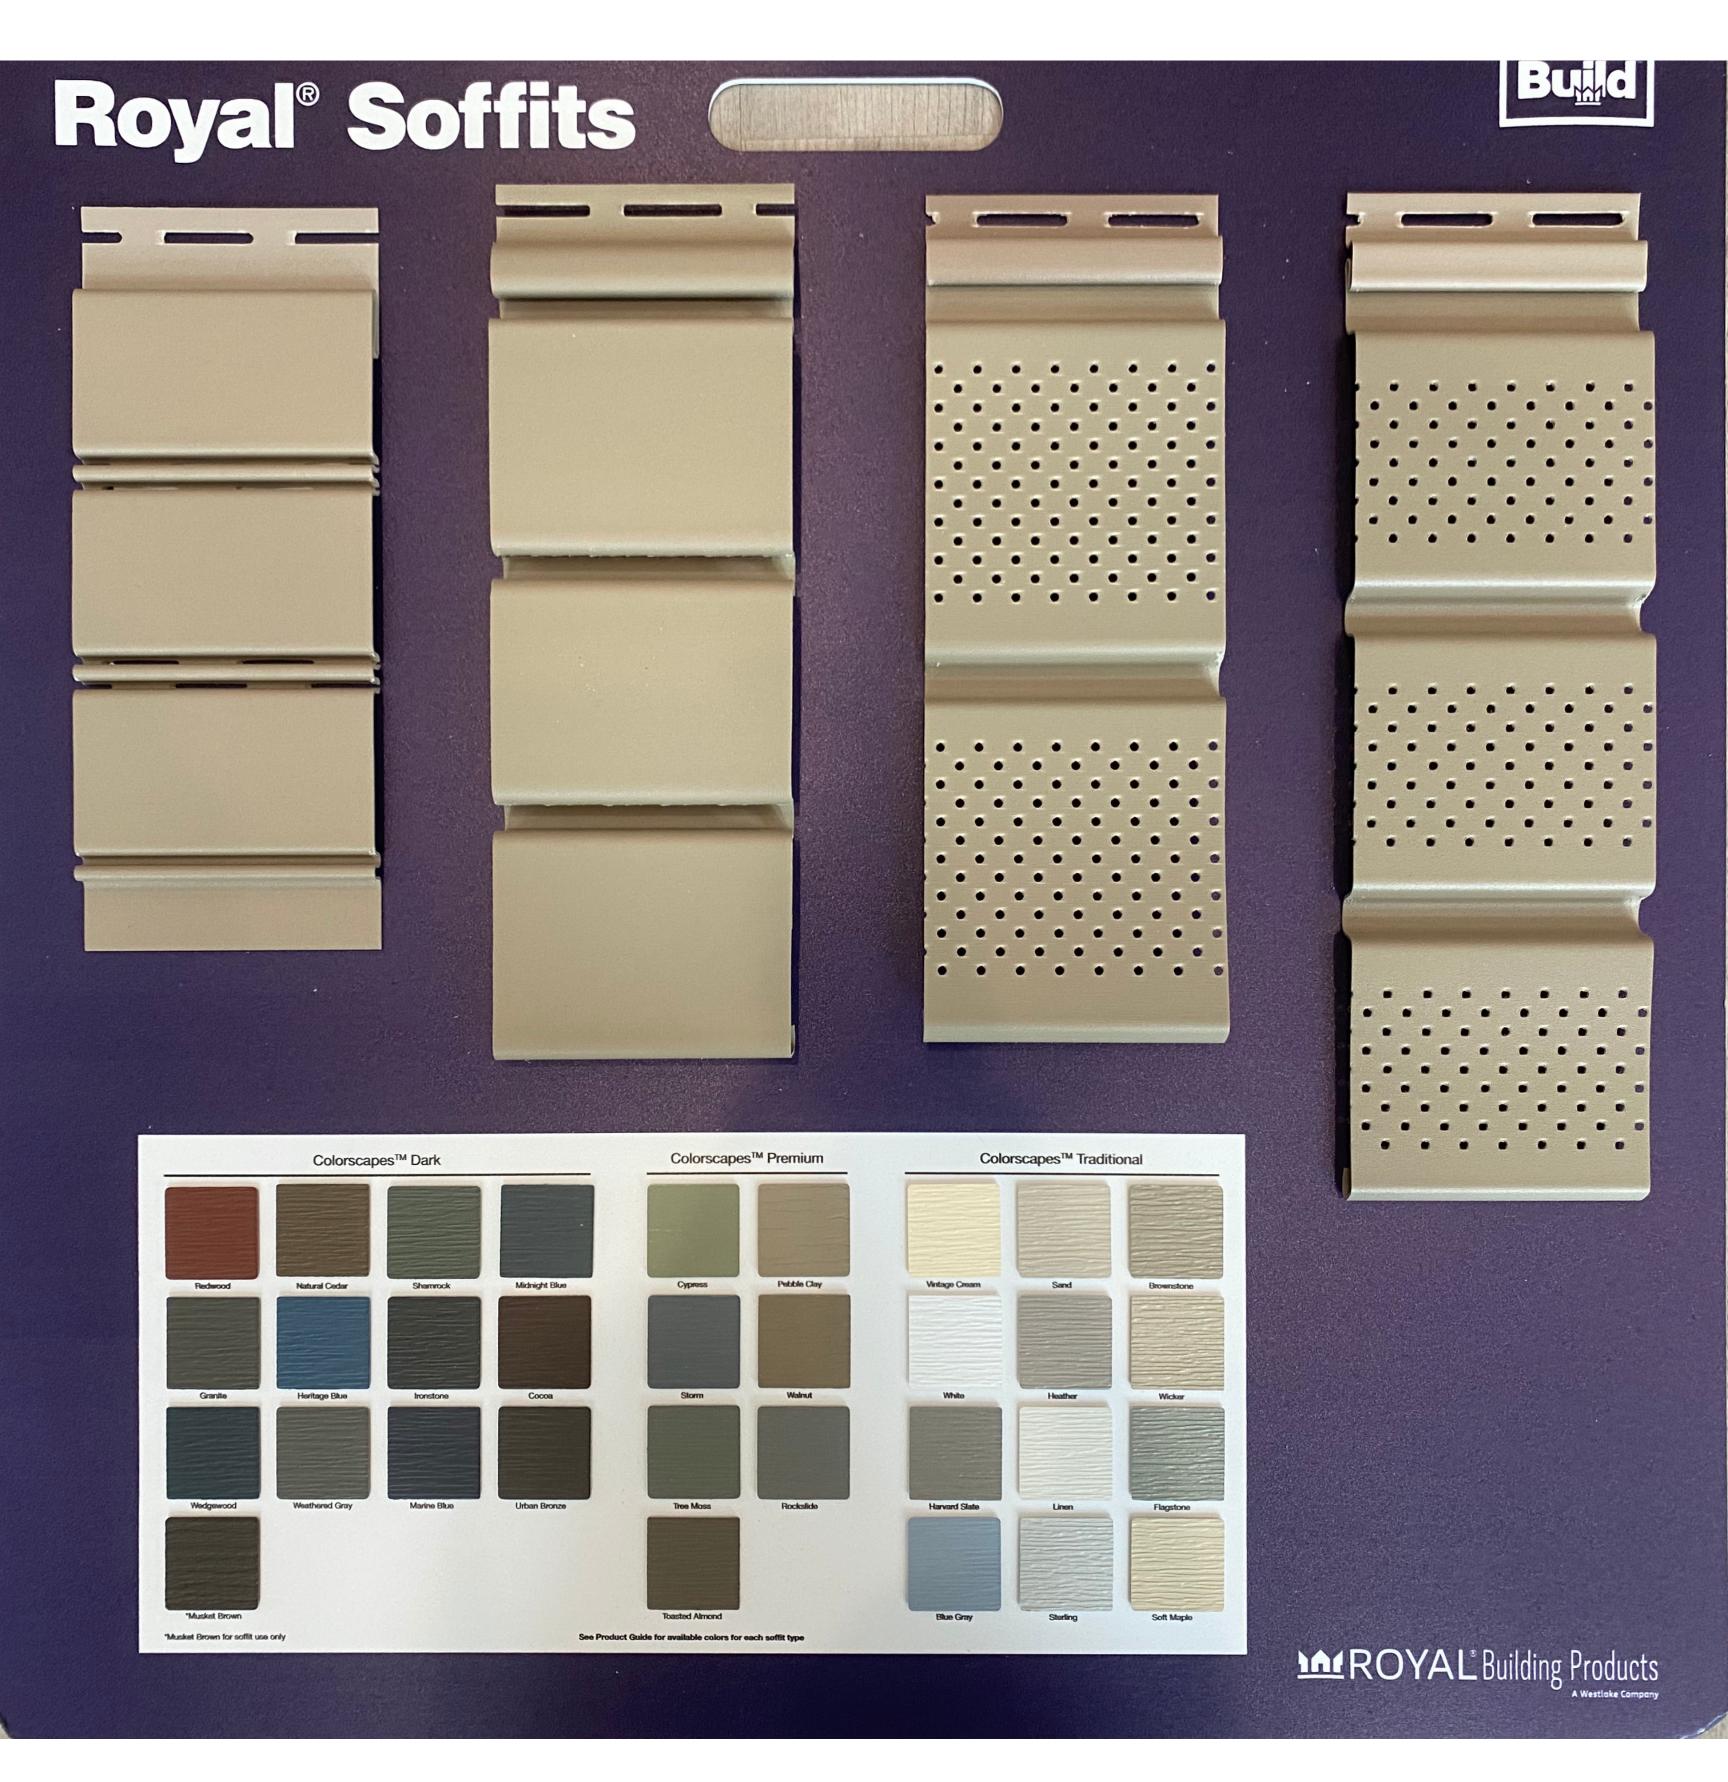

## ESTATE COLLECTION

Vintage Cream Sand Brownstone White Heather Wicker

Harvard Slate Linen Flagstone Blue Gray Sterling Soft Maple