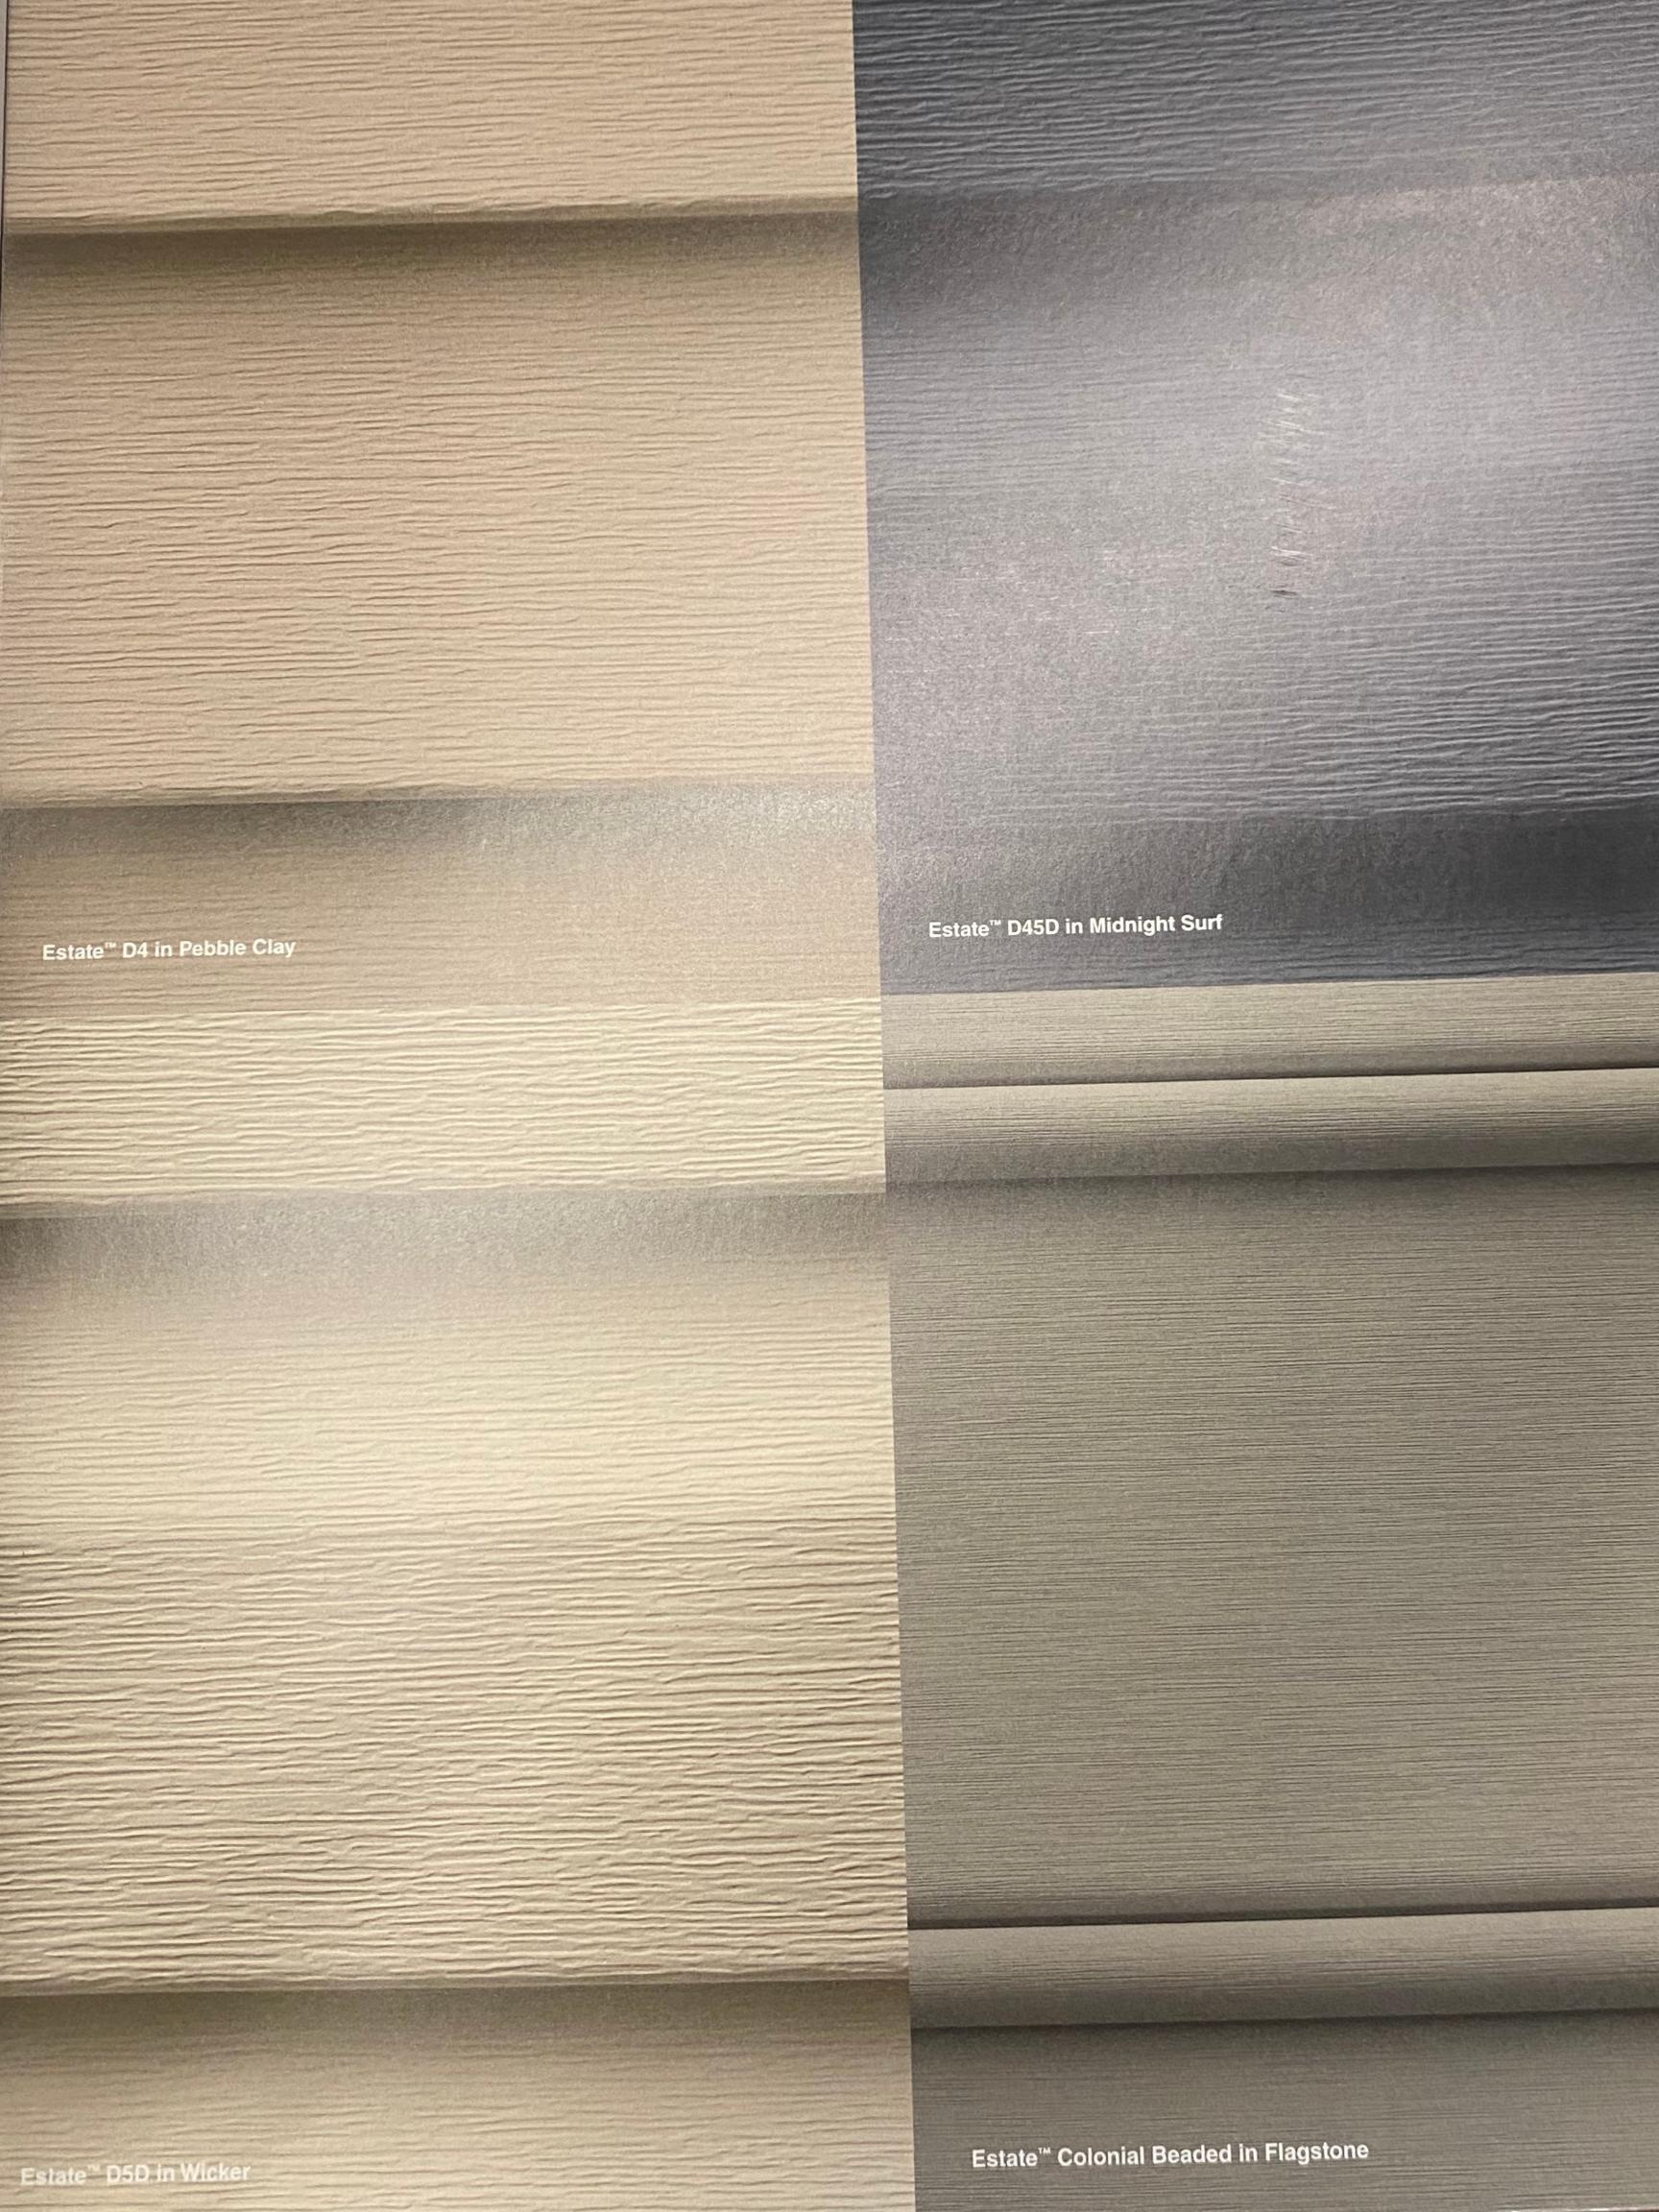

## Choice is a beautiful thing.

Royal® Crest Siding comes in a selection of styles that vary by width and pattern.

They all capture the look of natural wood in their own way, while defying the effects of time and weather.

- · .040" thick panel
- Available profiles: D4, D4D, D45D, D5, D5D, D4 Vertical & S8
- · Beautiful low-gloss cedar woodgrain captures the look of natural wood