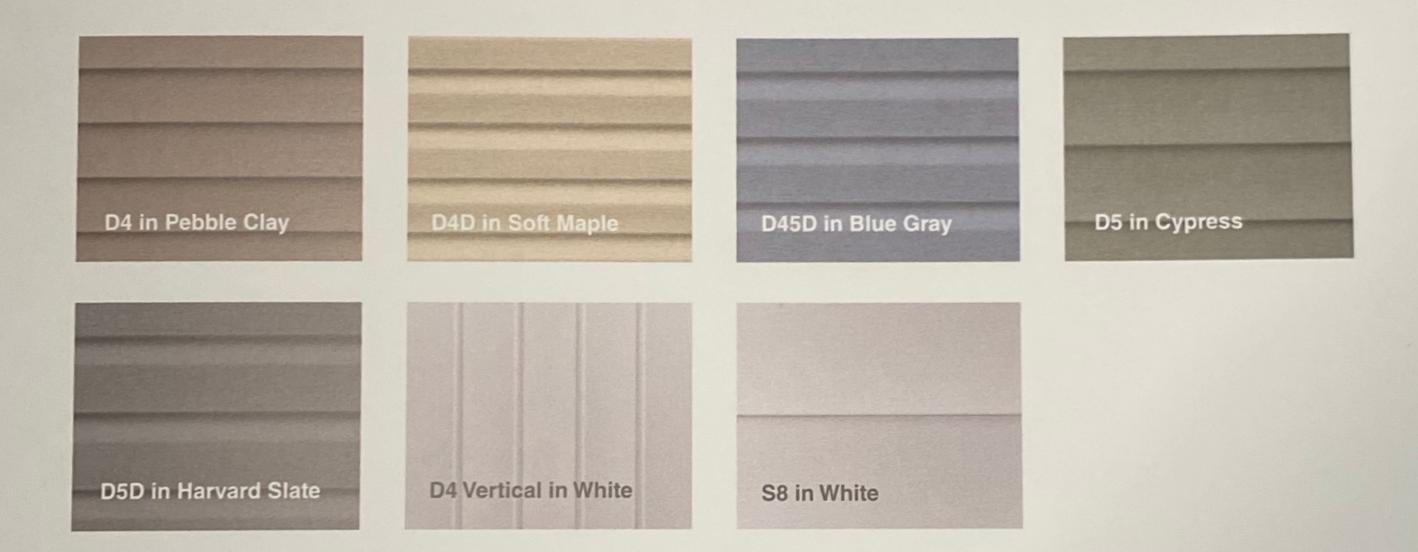

## Choice is a beautiful thing.

Royal® Crest Siding comes in a selection of styles that vary by width and pattern.

They all capture the look of natural wood in their own way, while defying the effects of time and weather.

- · .040" thick panel
- Available profiles: D4, D4D, D45D, D5, D5D, D4 Vertical & S8
- · Beautiful low-gloss cedar woodgrain captures the look of natural wood