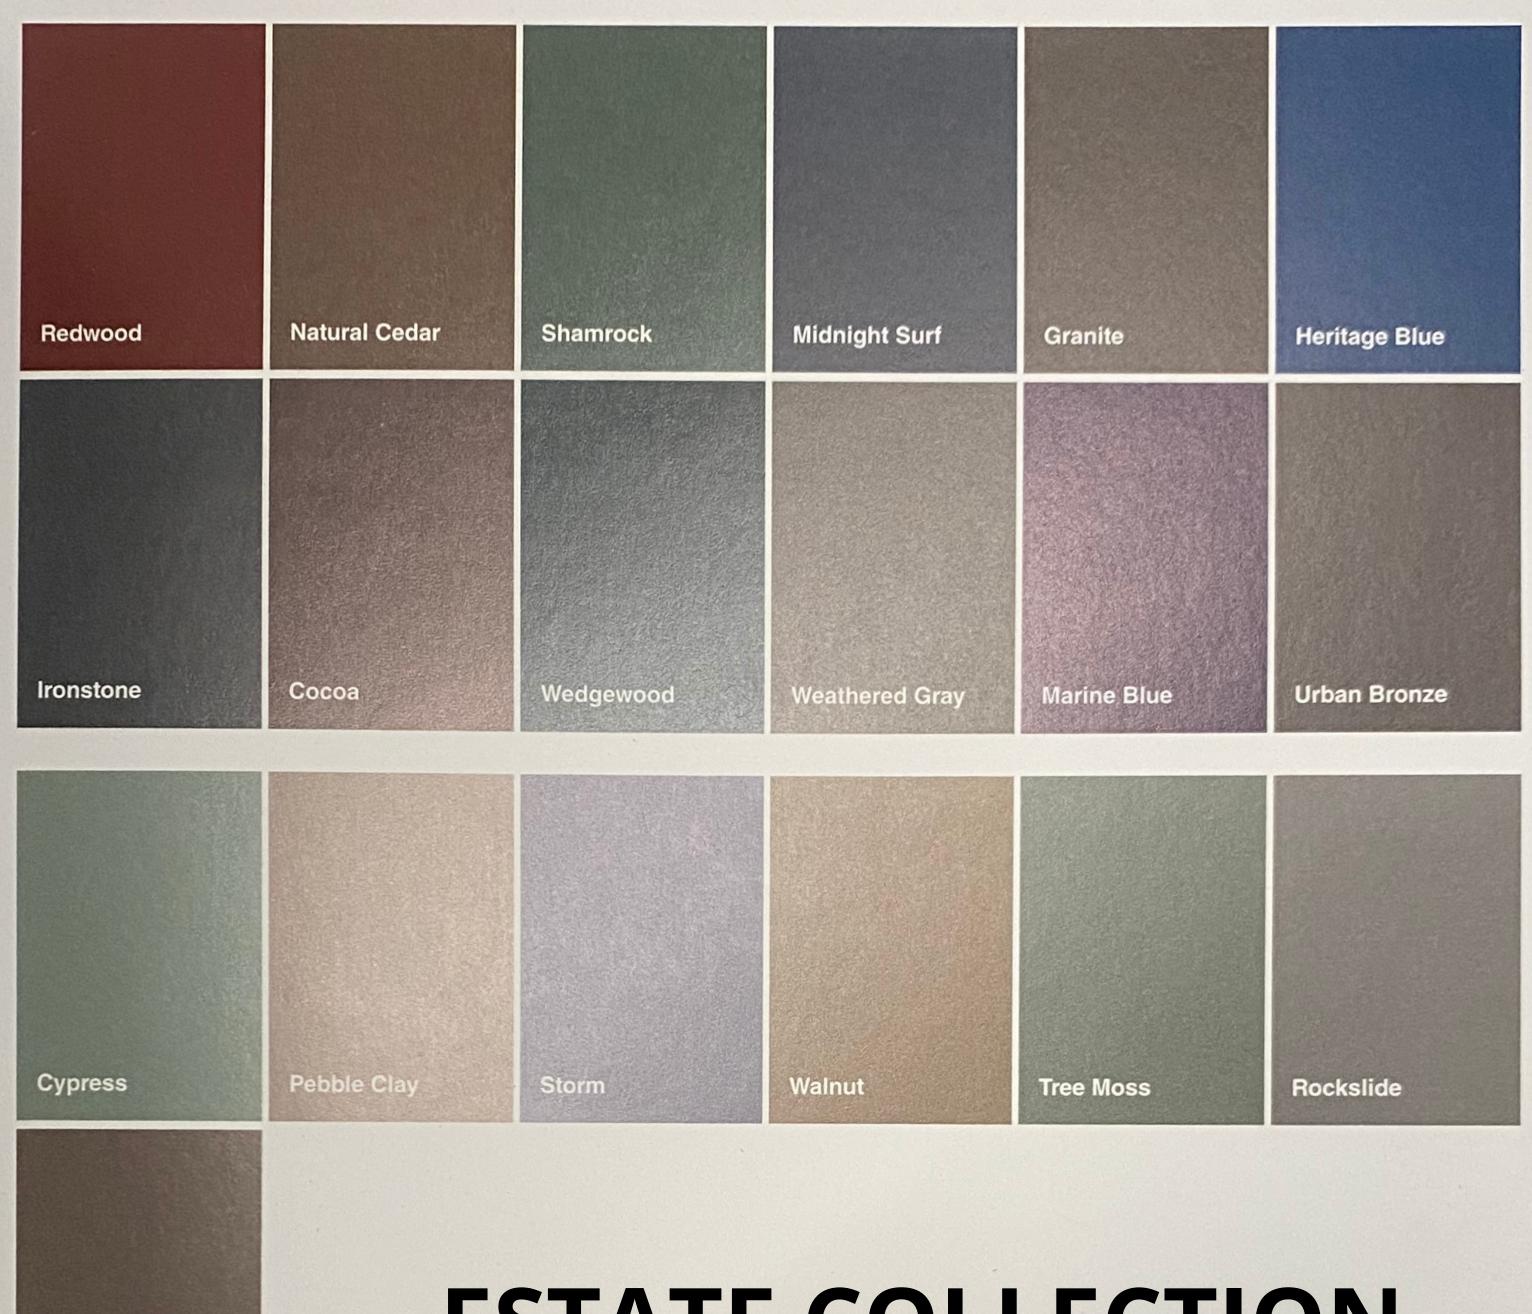

## ESTATE COLLECTION

Vintage Cream Sand Brownstone White Heather Wicker

Harvard Slate Linen Flagstone Blue Gray Sterling Soft Maple

## ROYAL CREST COLLECTION

| Ö                  | Cypress         | Pebble Clay |            |
|--------------------|-----------------|-------------|------------|
|                    |                 |             |            |
| Colors             |                 |             |            |
| Iraditional Colors |                 |             |            |
| Iradii             |                 |             |            |
| abes               |                 |             |            |
| 0000               | Vintage Cream   | Sand        | Brownstone |
| )                  | vinitage oreain |             |            |
|                    |                 |             |            |
|                    |                 |             |            |
|                    |                 |             |            |
|                    |                 |             |            |
|                    | White           | Heather     | Wicker     |
|                    |                 |             |            |
|                    |                 |             |            |
|                    |                 |             |            |
|                    |                 |             |            |
|                    |                 |             |            |
|                    | Harvard Slate   | Linen       | Flagstone  |
|                    |                 |             |            |
|                    |                 |             |            |
|                    |                 |             |            |
|                    |                 |             |            |
|                    |                 |             |            |
|                    |                 |             |            |
|                    | Blue Gray       | Sterling    | Soft Maple |