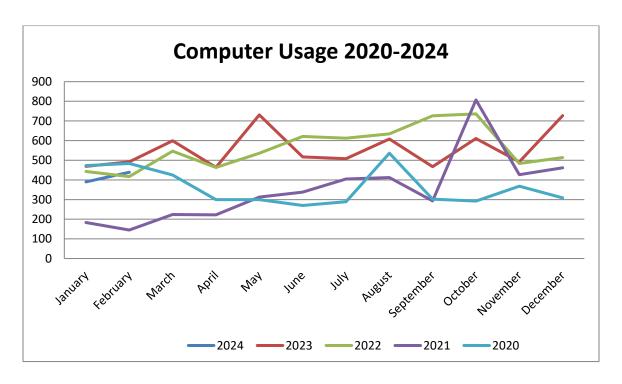

#### VI. MONTHLY DEPARTMENTAL REPORTS:

- Public Works Director Sherry Bennard presented the monthly report. See attached sheet.
- Public Safety
  - a. Police: Chief Randal Baskin presented the monthly report. See attached sheet.
  - b. Fire: Chief Jeremy Reeves presented the monthly report. See attached sheet.
- Parks & Recreation –Director Griff Fisher presented the monthly report. See attached sheet.
- Building Inspector –Reference report as written.
- Library Reference report as written.
- Mayor's Report and Comments No report.
- Appointments/Announcements/Acknowledgements