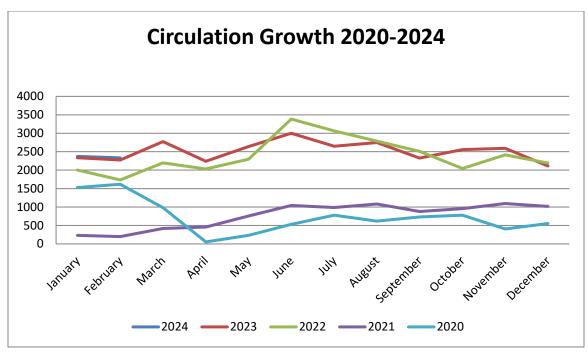

#### VI. MONTHLY DEPARTMENTAL REPORTS:

- Public Works Director Sherry Bennard presented the monthly report. See attached sheet.
- Public Safety
  - a. Police: Chief Randal Baskin presented the monthly report. See attached sheet.
  - b. Fire: Chief Jeremy Reeves presented the monthly report. See attached sheet.
- Parks & Recreation –Director Griff Fisher presented the monthly report. See attached sheet.
- Building Inspector –Reference report as written.
- Library Reference report as written.
- Mayor's Report and Comments No report.
- Appointments/Announcements/Acknowledgements