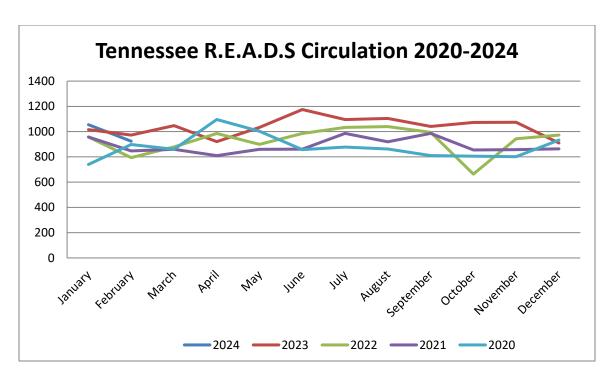

#### VI. MONTHLY DEPARTMENTAL REPORTS:

- Public Works Director Sherry Bennard presented the monthly report. See attached sheet.
- Public Safety
  - a. Police: Chief Randal Baskin presented the monthly report. See attached sheet.
  - b. Fire: Chief Jeremy Reeves presented the monthly report. See attached sheet.
- Parks & Recreation –Director Griff Fisher presented the monthly report. See attached sheet.
- Building Inspector –Reference report as written.
- Library Reference report as written.
- Mayor's Report and Comments No report.
- Appointments/Announcements/Acknowledgements