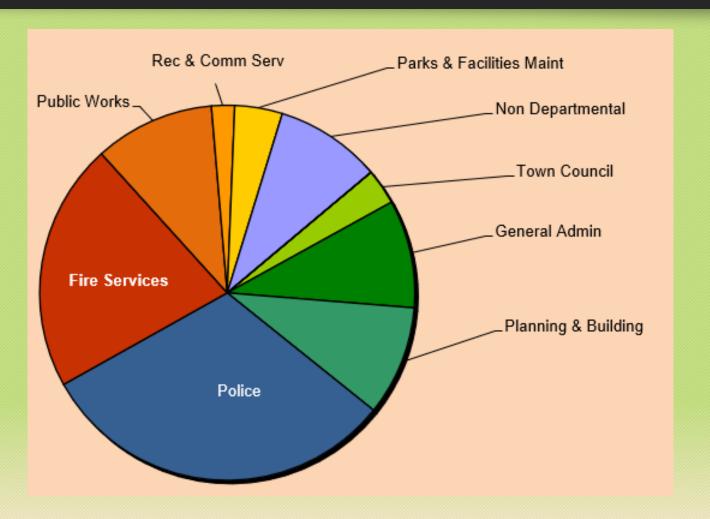

# FY24 APPROPRIATION (EXPENSES)

| OPERATIONAL EXPENSES     | <u>.</u>   |        |
|--------------------------|------------|--------|
|                          |            |        |
| Town Council             | 424,826    | 3.1%   |
| General Admin            | 1,283,260  | 9.3%   |
| Planning & Building      | 1,308,061  | 9.5%   |
| Police                   | 4,290,756  | 31.1%  |
| Fire Services            | 2,954,275  | 21.4%  |
| Public Works             | 1,427,514  | 10.4%  |
| Rec & Comm Serv          | 274,255    | 2.0%   |
| Parks & Facilities Maint | 562,720    | 4.1%   |
| Non Departmental         | 1,260,695  | 9.1%   |
|                          |            |        |
|                          | 13,786,362 | 100.0% |