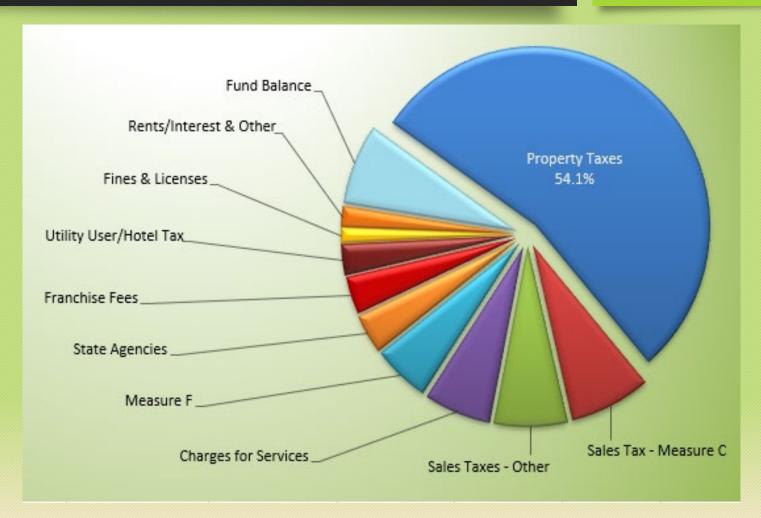

# FY24 ANTICIPATED REVENUES

| SOURCE OF FUNDS        |            |        |
|------------------------|------------|--------|
|                        | ALL GF     |        |
| Property Taxes         | 7,454,310  | 54.1%  |
| Sales Tax - Measure C  | 1,044,000  | 7.6%   |
| Sales Taxes - Other    | 923,690    | 6.7%   |
| Charges for Services   | 857,240    | 6.2%   |
| Measure F              | 726,800    | 5.3%   |
| State Agencies         | 495,000    | 3.6%   |
| Franchise Fees         | 468,477    | 3.4%   |
| Utility User/Hotel Tax | 378,000    | 2.7%   |
| Fines & Licenses       | 180,000    | 1.3%   |
| Rents/Interest & Other | 257,950    | 1.9%   |
| Fund Balance           | 1,000,895  | 7.3%   |
|                        | 13,786,362 | 100.0% |