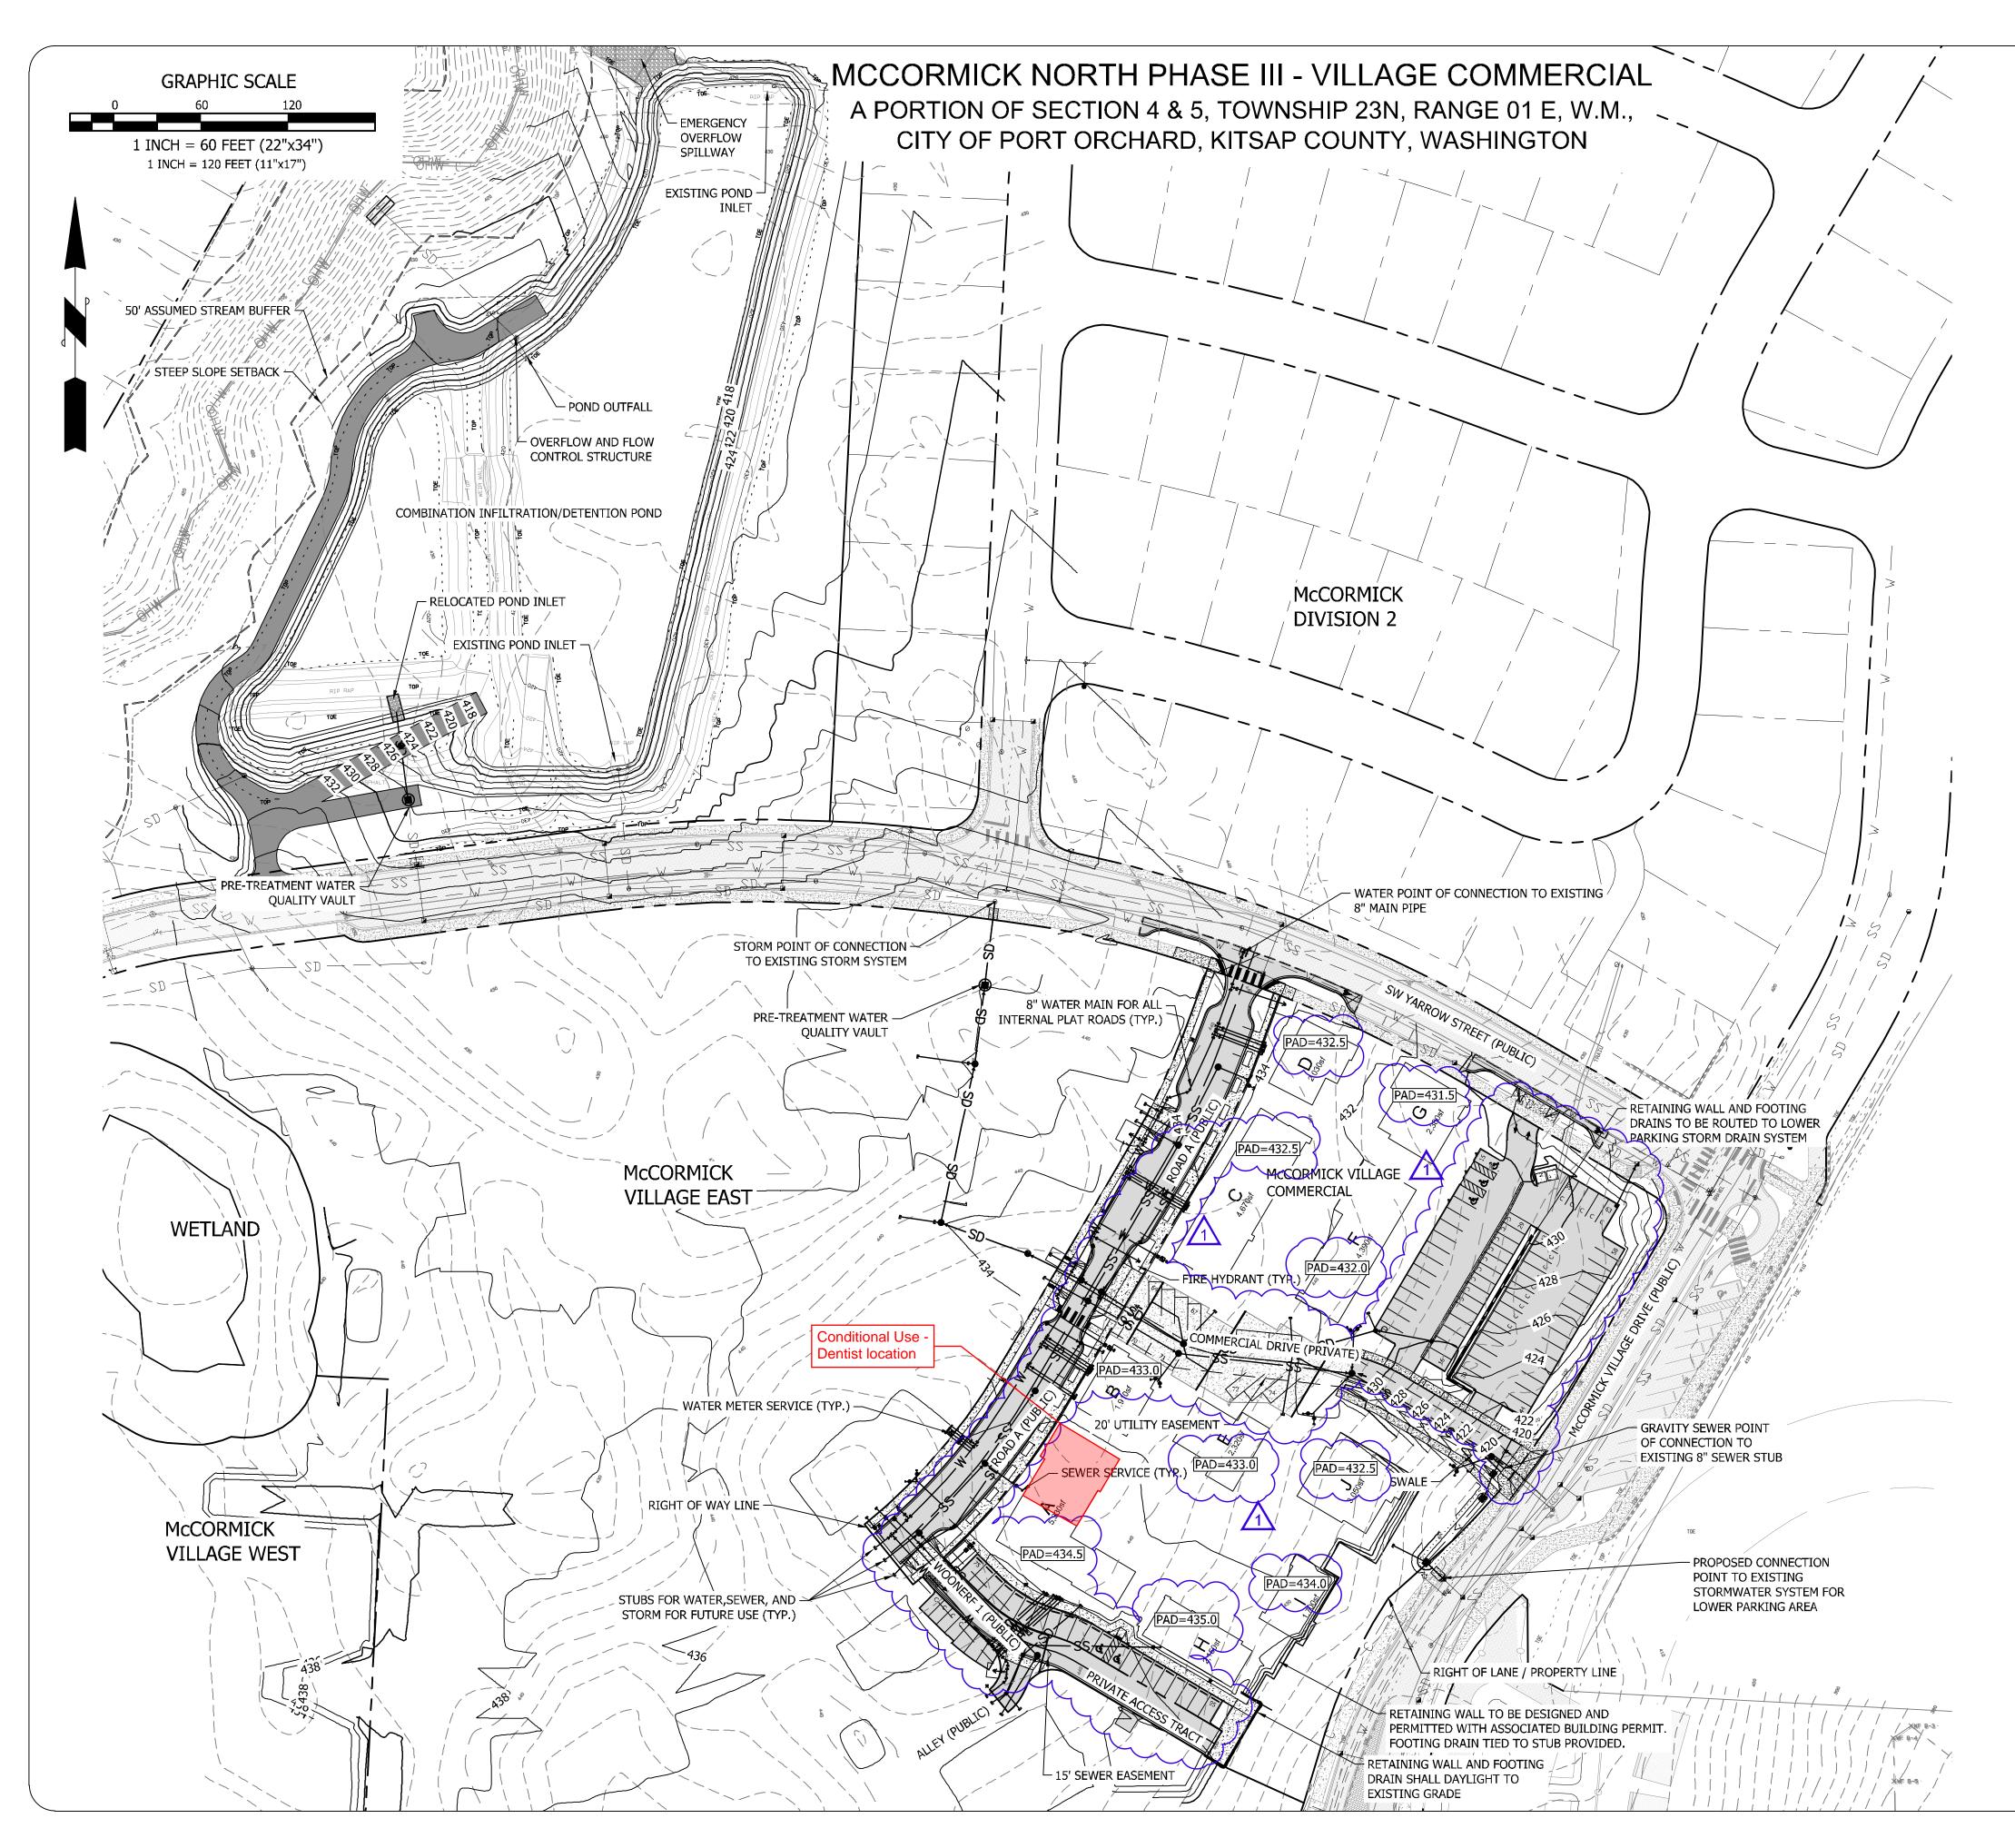

McCormick, LLC Nick Tosti 805 Kirkland Ave, Suite 200 Kirkland, WA, 98033 425.894.6382

**COUNTER COMPLETE** Permit Center FEB 05, 2024 City of Port Orchard Community Development

TRENCHING EXCAVATION FOR PROPOSED UTILITIES

| This submittal has been reviewed by |
|-------------------------------------|
| The City of Port Orchard and is     |
| APPROVED                            |
| NOT APPROVED due to                 |
|                                     |
| la 12/19/2023                       |
| Name Date                           |