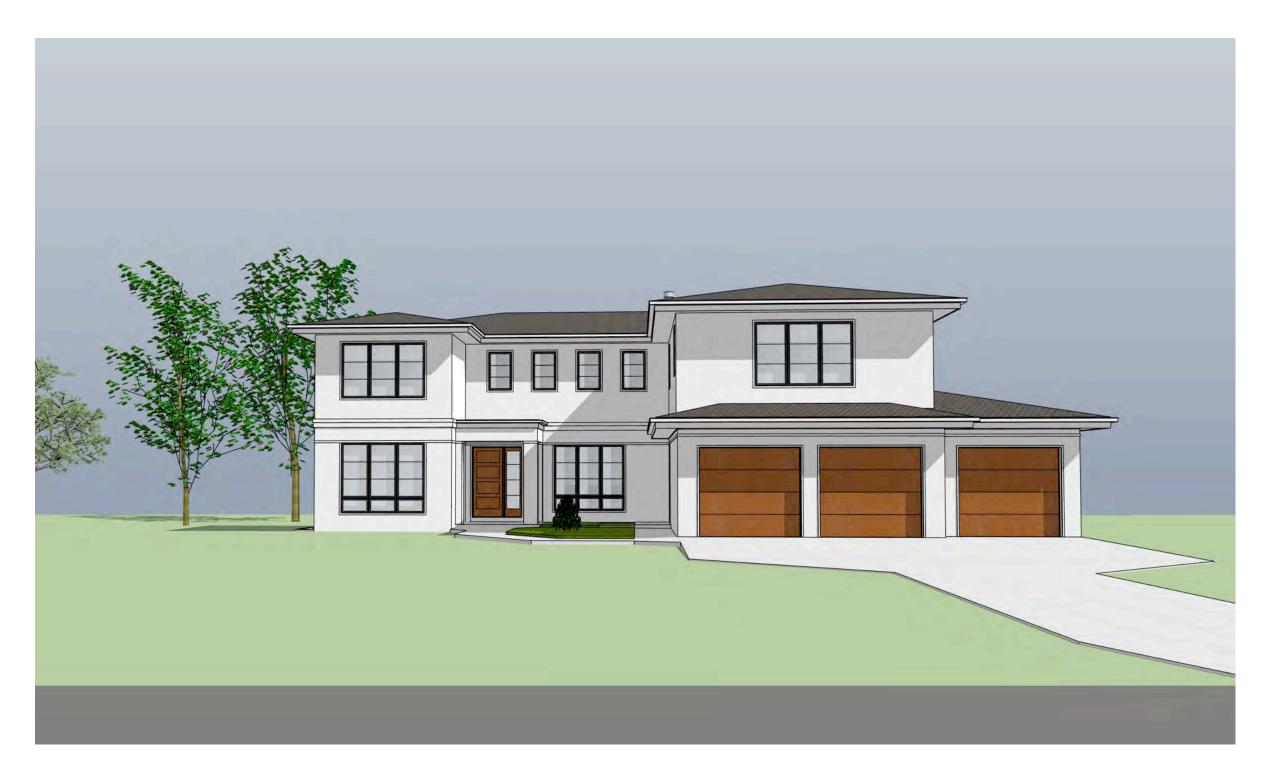

#### III. BUSINESS

- A. 601 East Ellsworth Lane Fox Point- Bayside School District The proposed project is a 68 square foot permanent sign on the west side of the school building.
- **B. 627 West Aspenwood Court Irene Borenstein** The proposed project is the construction of 61 lineal feet of four-foot-high red cedar open design fence.
- **C. 8675 North Fielding Road Don & Erin Nelson** The proposed project is the construction of a 144 square foot gazebo.
- **D. 8541 North Pelham Parkway Tom Piepiora** The proposed project is the construction of a 450 square foot wooden deck.
- **E. 9614 North Lake Drive Zachary Rosen** The proposed project is the construction of a new single-family home.