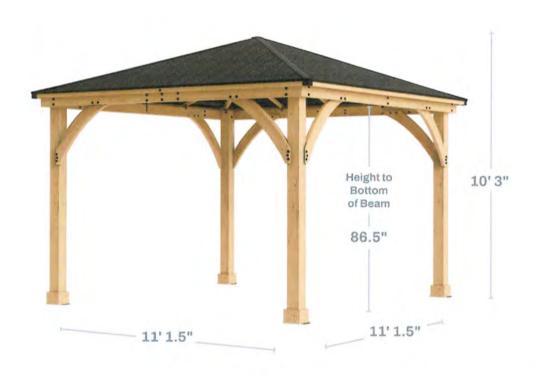

#### III. BUSINESS

- A. 601 East Ellsworth Lane Fox Point- Bayside School District The proposed project is a 68 square foot permanent sign on the west side of the school building.
- **B. 627 West Aspenwood Court Irene Borenstein** The proposed project is the construction of 61 lineal feet of four-foot-high red cedar open design fence.
- **C. 8675 North Fielding Road Don & Erin Nelson** The proposed project is the construction of a 144 square foot gazebo.
- **D. 8541 North Pelham Parkway Tom Piepiora** The proposed project is the construction of a 450 square foot wooden deck.
- **E. 9614 North Lake Drive Zachary Rosen** The proposed project is the construction of a new single-family home.