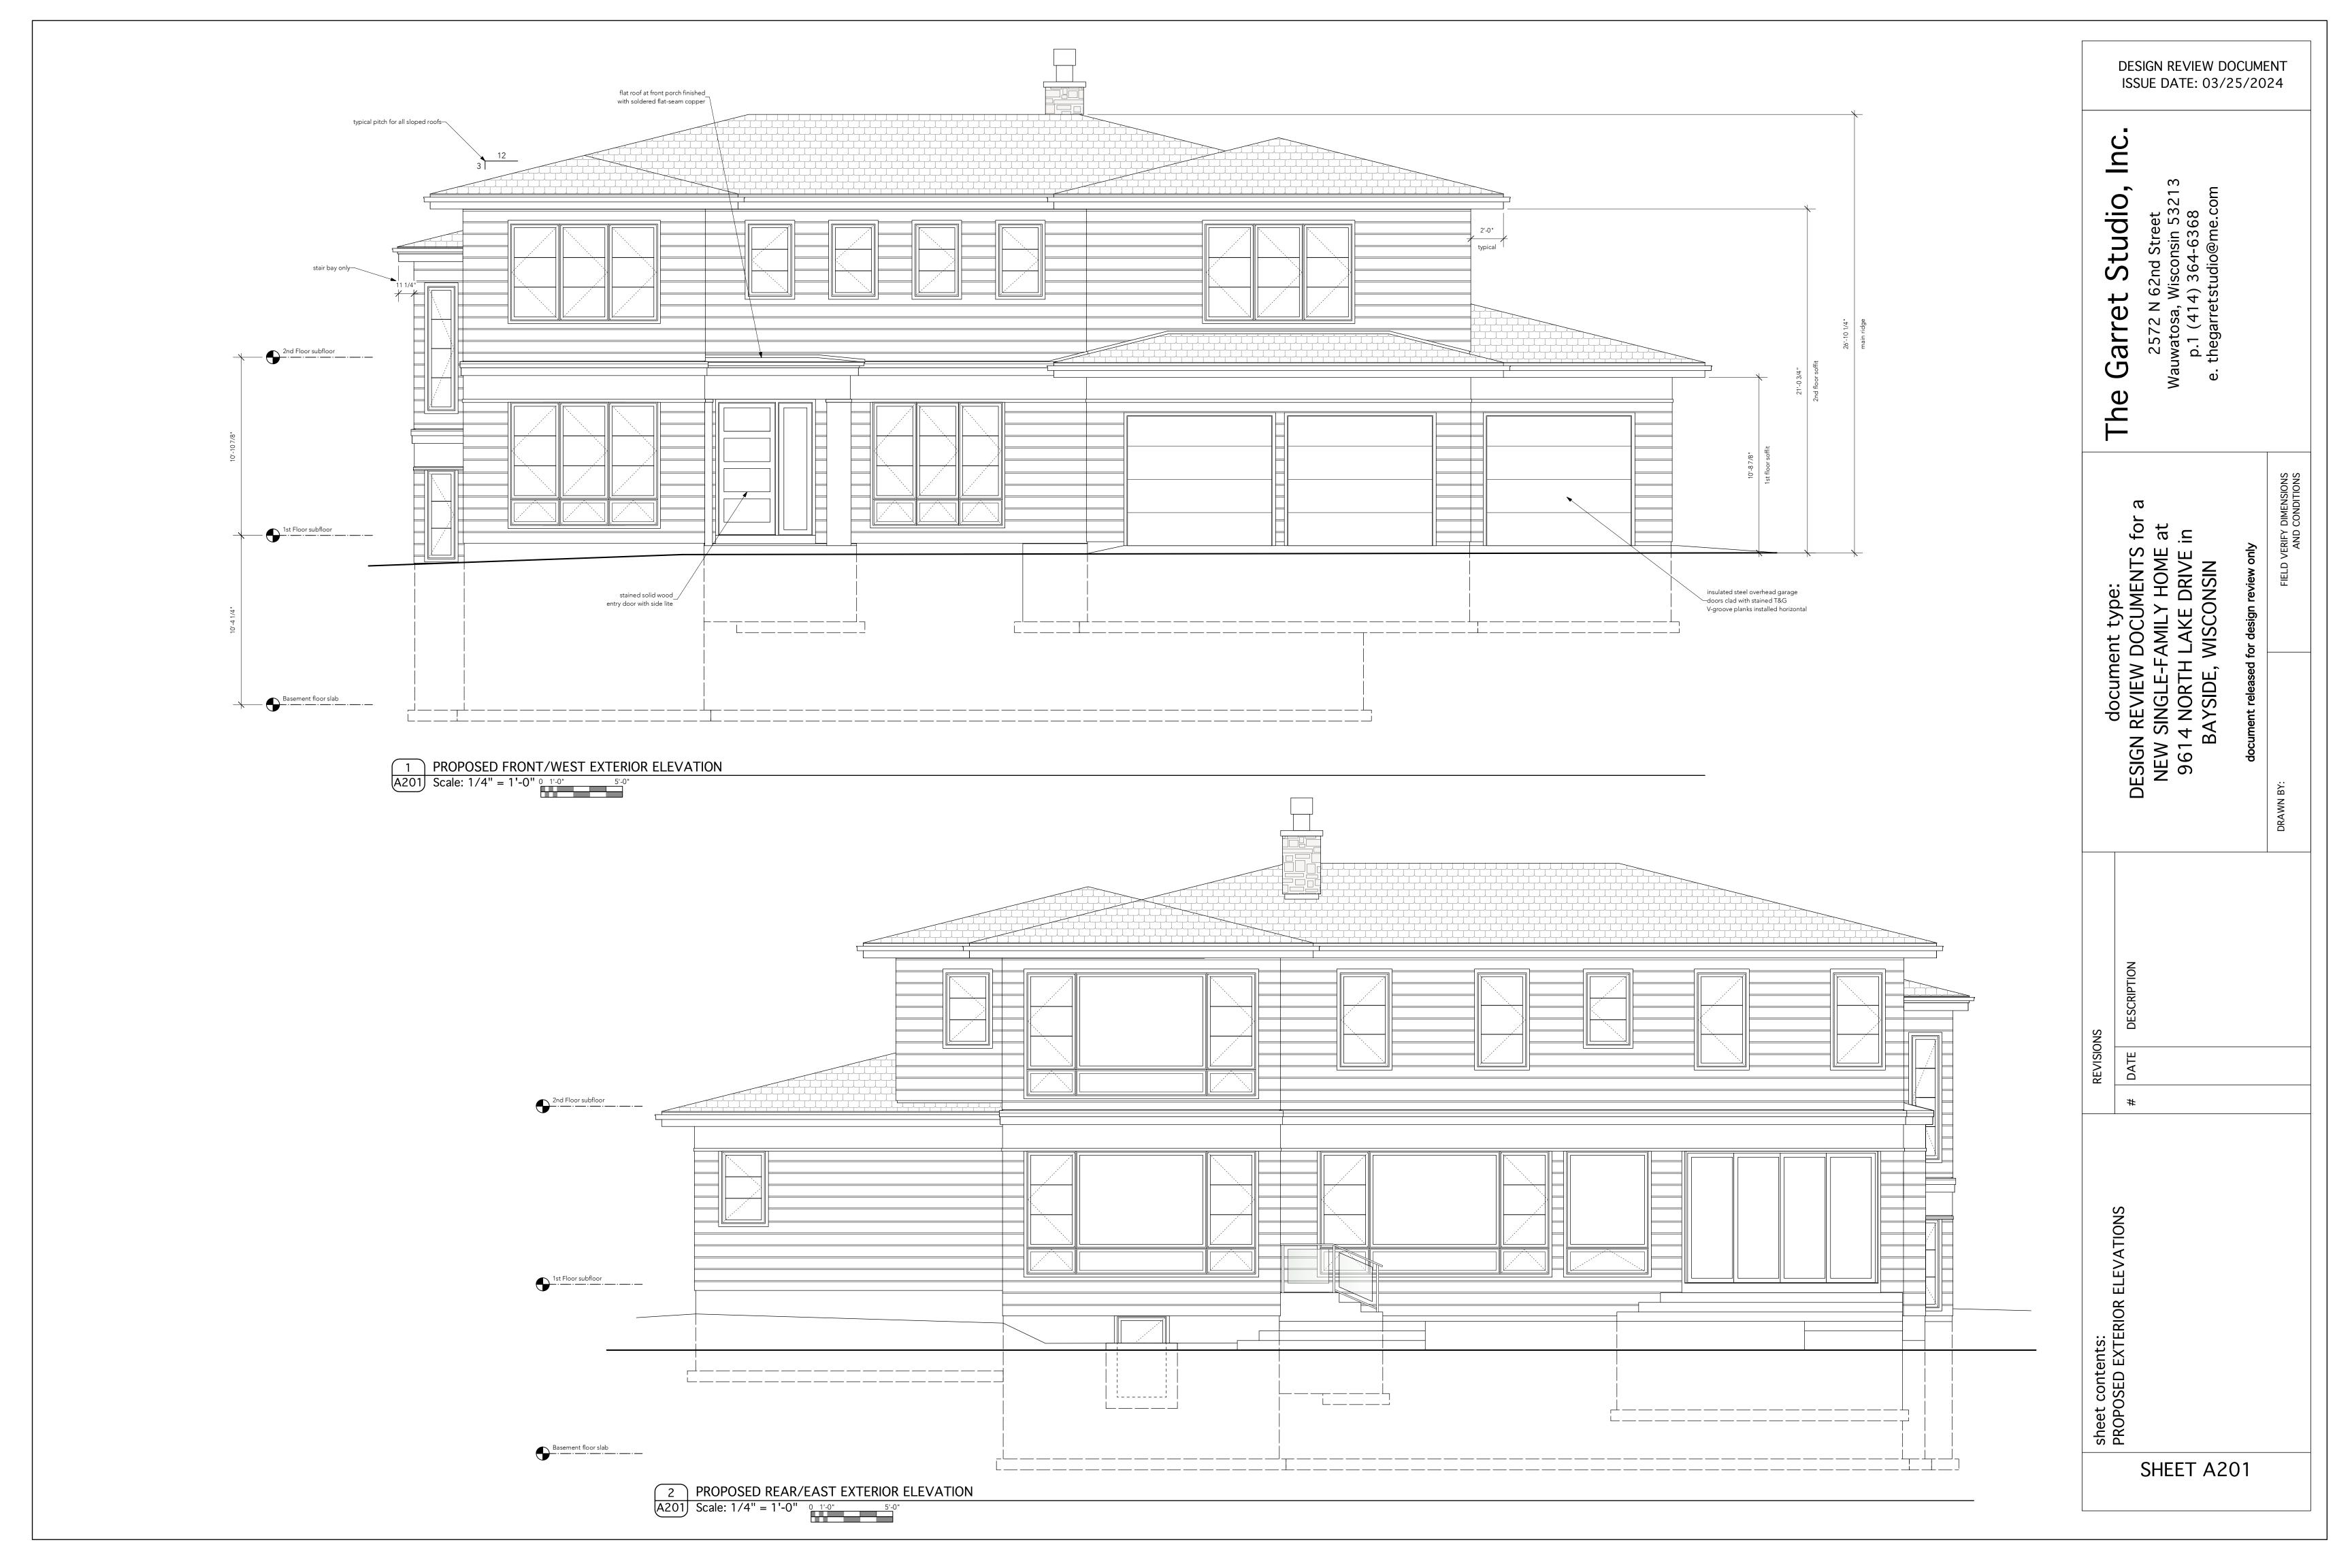

property, its exterior boundaries, the location and dimensions of all

This survey is made for the exclusive use of the present owner of the property; also those who purchase, mortgage, or guarantee

AS OF THE DATE OF THIS SURVEY, NO TITLE POLICY WAS PROVIDED, THEREFORE THIS PLAT OF SURVEY DOES NOT GUARANTEE THE EXISTENCE, SIZE AND LOCATION OF ANY EASEMENTS, ENCUMBRANCES, RESTRICTIONS OR OTHER FACTS THAT COULD OTHERWISE BE DISCLOSED IN A TITLE SEARCH OR CURRENT TITLE POLICY.

The Garret Studio, Inc.

2572 N 62nd Street
Wauwatosa, Wisconsin 53213
p.1 (414) 364-6368

DESIGN REVIEW DOCUMENT ISSUE DATE: 03/25/2024

Sheet contents:
PROPOSED SITE PLAN
PROPOSED FLOOR AREA DATA
PROPOSED IMPERVIOUS SURFACE DATA

UNOFFICIAL AS-BUILT SURVEY

PROPOSED IMPERVIOUS SURFACE DATA

BA

docume

SHEET C101





### Impervious Surface Calculator

| то                               | TAL                    | 6468     |
|----------------------------------|------------------------|----------|
| Proposed Additional Surface      |                        |          |
|                                  | Zone C - 40%           |          |
|                                  | Zone B - 35%           |          |
|                                  | Zone A - 25%           |          |
| Allowable Impervious Surface     |                        |          |
|                                  | Total                  | 6468     |
|                                  | Other                  |          |
|                                  | Deck/Patio             | 756      |
|