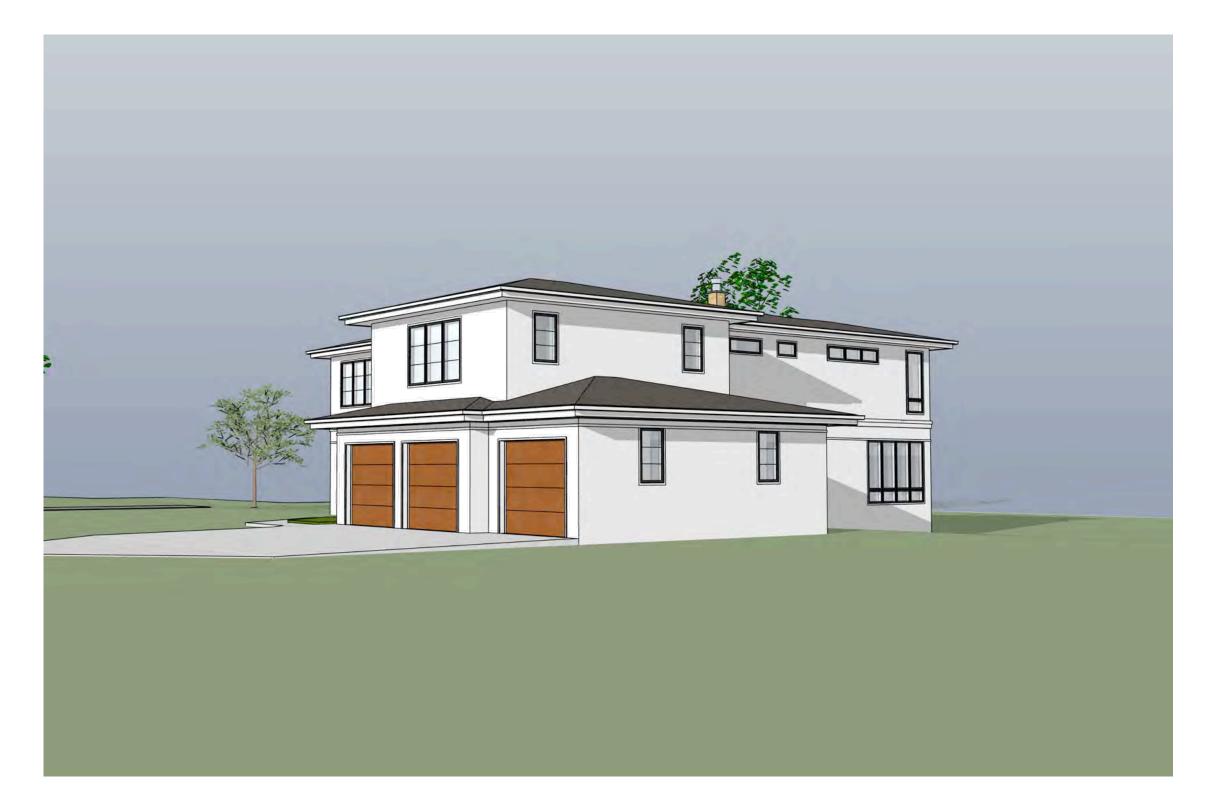

#### III. BUSINESS

- A. 601 East Ellsworth Lane Fox Point- Bayside School District The proposed project is a 68 square foot permanent sign on the west side of the school building.
- **B. 627 West Aspenwood Court Irene Borenstein** The proposed project is the construction of 61 lineal feet of four-foot-high red cedar open design fence.
- **C. 8675 North Fielding Road Don & Erin Nelson** The proposed project is the construction of a 144 square foot gazebo.
- **D. 8541 North Pelham Parkway Tom Piepiora** The proposed project is the construction of a 450 square foot wooden deck.
- **E. 9614 North Lake Drive Zachary Rosen** The proposed project is the construction of a new single-family home.