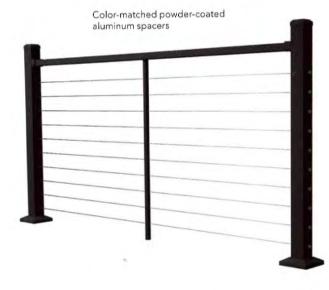

| PROJECT/SITE OWNER:                                    | PROJECT SUMMARY:                                              |
|--------------------------------------------------------|---------------------------------------------------------------|
| Irene Borenstein PROJECT ADDRESS: 627 W Aspen wood Ct. | New four-foot-high Red Cedar open design fence 61 lineal feet |