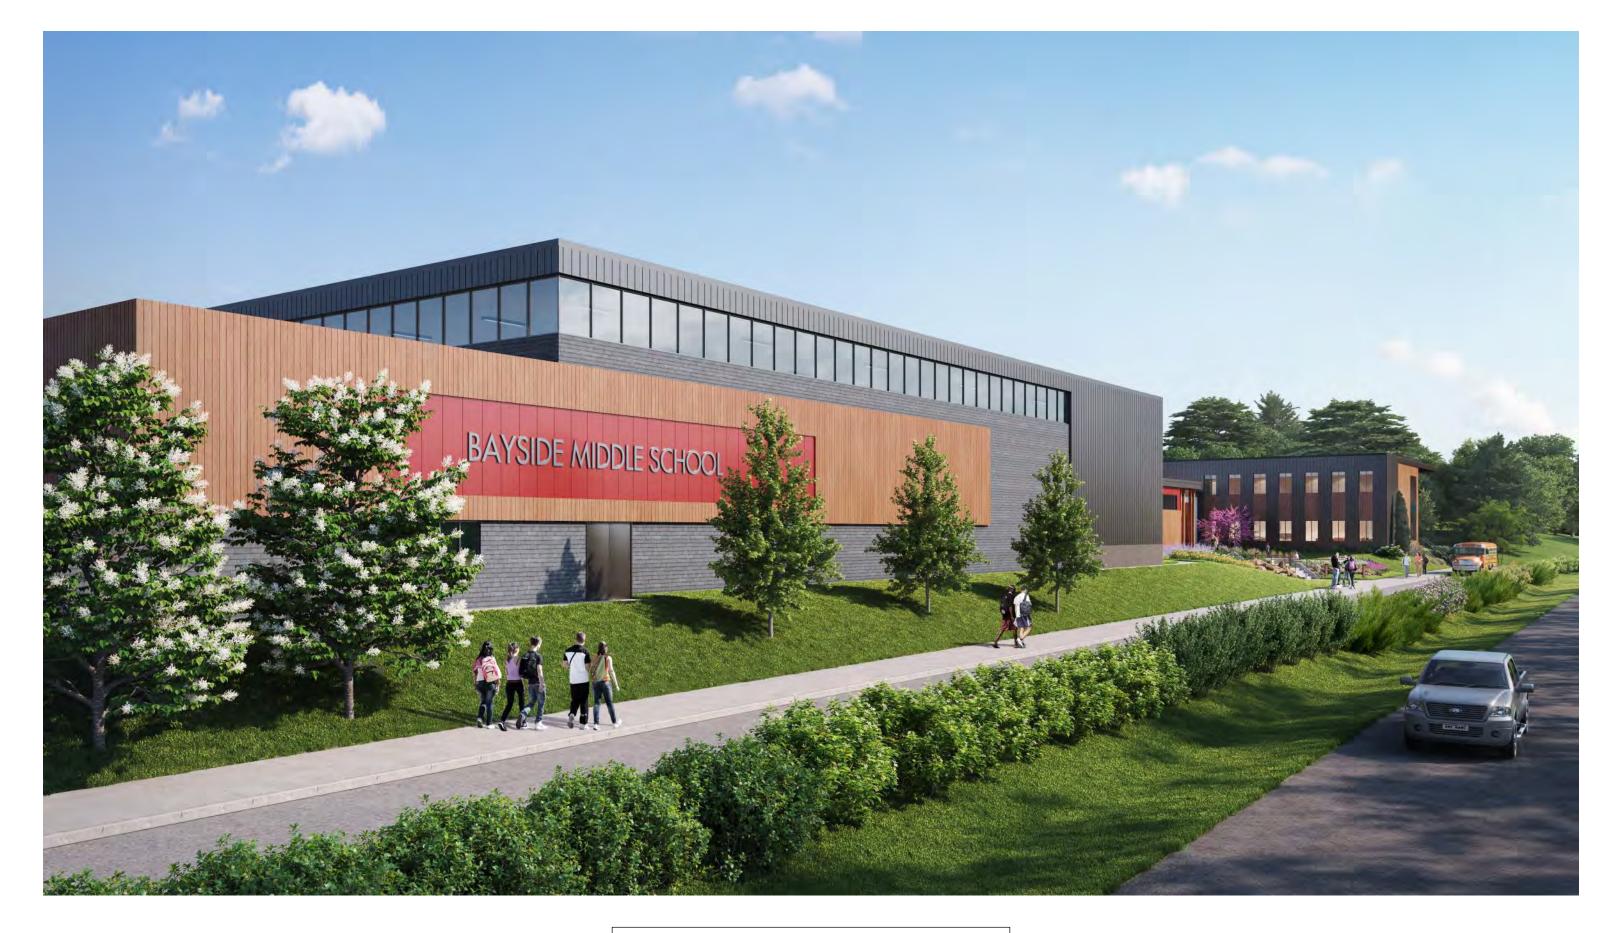

Proposed changes are intended to provide identification signage for the new Bayside Middle School. The primary sign proposed is an on-building wall sign located on the north end of the west building façade with a total sign area of 68 square feet. The sign will read "Bayside Middle School" and will be composed of cast aluminum letters at 26 inches in height and 2 inches in depth. The sign will be directly attached to the wall and will be non-illuminated.

#### Staff Review

The proposed signage represents an upgrade appropriate for the new Middle School building. Proposed signs appear to be high quality and of a restrained character that will allow them to fit well within the surrounding residential context. The proposed signs comply with basic Sign Code regulations related to sign design and placement and do not appear to present any issues to pedestrian or traffic safety. The application indicates that there will be no internal or external illumination of either proposed sign.

**EXISTING BUILDING SIGN** 

© 2024 Eppstein Uhen Architects, Inc.

NOTE: THE BUILDING SIGN IS NOT ILLUMINATED IN ANYWAY

PROPOSED BUILDING SIGN - PERSPECTIVE

03/07/2024

Attention: Village of Bayside, WI Architecture Review Committee