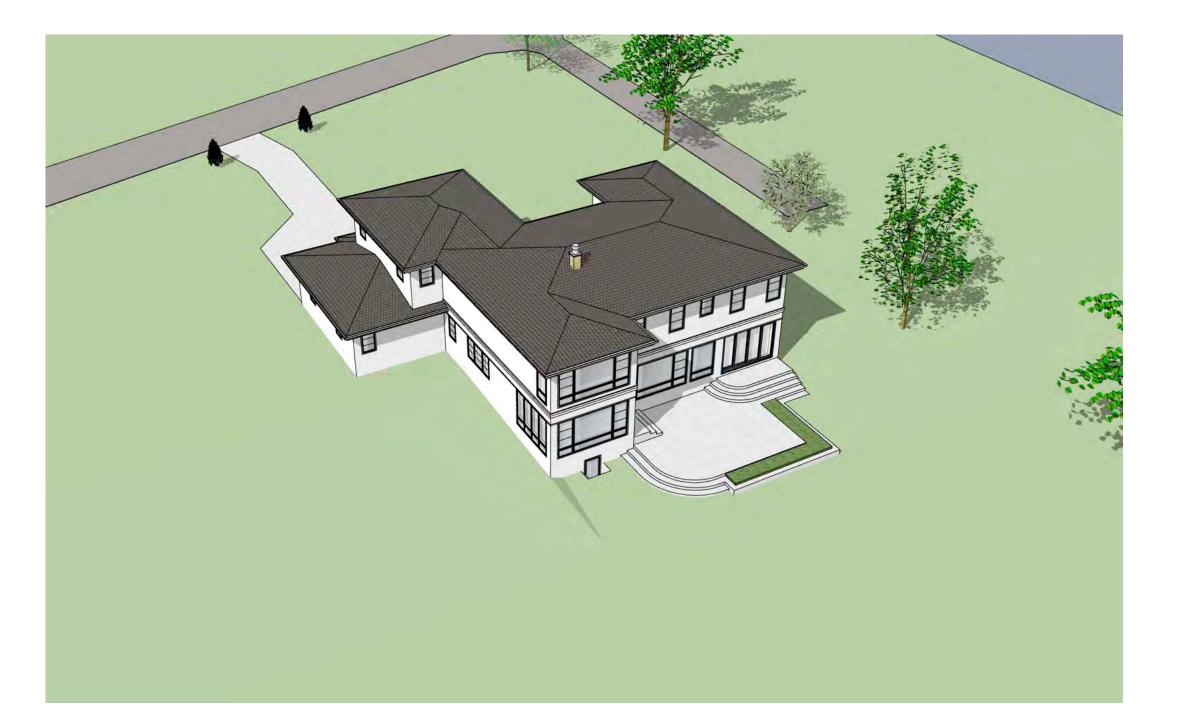

#### III. BUSINESS

- A. 601 East Ellsworth Lane Fox Point- Bayside School District The proposed project is a 68 square foot permanent sign on the west side of the school building.
- **B. 627 West Aspenwood Court Irene Borenstein** The proposed project is the construction of 61 lineal feet of four-foot-high red cedar open design fence.
- **C. 8675 North Fielding Road Don & Erin Nelson** The proposed project is the construction of a 144 square foot gazebo.
- **D. 8541 North Pelham Parkway Tom Piepiora** The proposed project is the construction of a 450 square foot wooden deck.
- **E. 9614 North Lake Drive Zachary Rosen** The proposed project is the construction of a new single-family home.