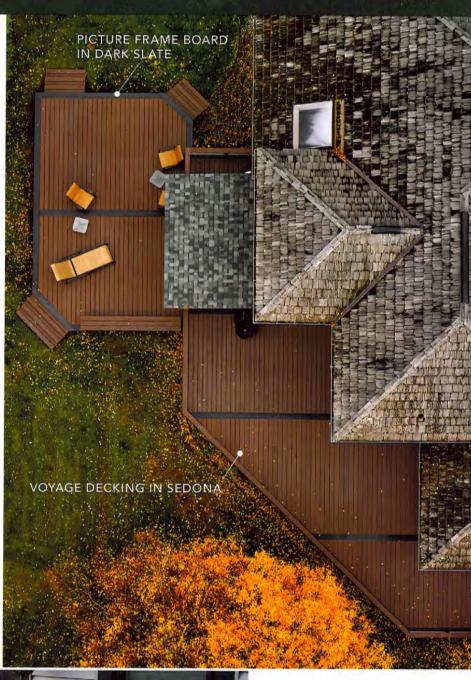

#### III. BUSINESS

- A. 601 East Ellsworth Lane Fox Point- Bayside School District The proposed project is a 68 square foot permanent sign on the west side of the school building.
- **B. 627 West Aspenwood Court Irene Borenstein** The proposed project is the construction of 61 lineal feet of four-foot-high red cedar open design fence.
- **C. 8675 North Fielding Road Don & Erin Nelson** The proposed project is the construction of a 144 square foot gazebo.
- **D. 8541 North Pelham Parkway Tom Piepiora** The proposed project is the construction of a 450 square foot wooden deck.
- **E. 9614 North Lake Drive Zachary Rosen** The proposed project is the construction of a new single-family home.