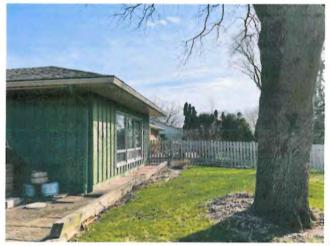

| PROJECT/SITE OWNER:                                    | PROJECT SUMMARY:                                              |
|--------------------------------------------------------|---------------------------------------------------------------|
| Irene Borenstein PROJECT ADDRESS: 627 W Aspen wood Ct. | New four-foot-high Red Cedar open design fence 61 lineal feet |

I have reviewed the proposed new fence for compliance with the Village's ordinances and have determined the following for consideration

- 1. A current survey was provided.
- 2. The board always considers matching fences with neighboring fences.
- 3. There are no issues with this application.