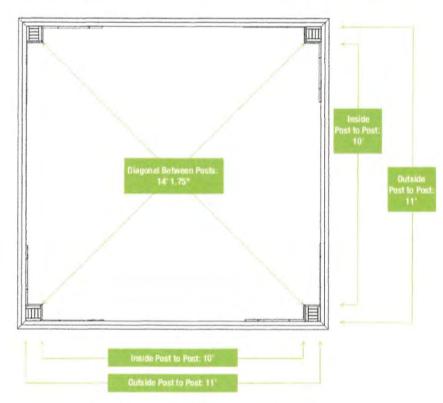

#### III. BUSINESS

- A. 601 East Ellsworth Lane Fox Point- Bayside School District The proposed project is a 68 square foot permanent sign on the west side of the school building.
- **B. 627 West Aspenwood Court Irene Borenstein** The proposed project is the construction of 61 lineal feet of four-foot-high red cedar open design fence.
- **C. 8675 North Fielding Road Don & Erin Nelson** The proposed project is the construction of a 144 square foot gazebo.
- **D. 8541 North Pelham Parkway Tom Piepiora** The proposed project is the construction of a 450 square foot wooden deck.
- **E. 9614 North Lake Drive Zachary Rosen** The proposed project is the construction of a new single-family home.