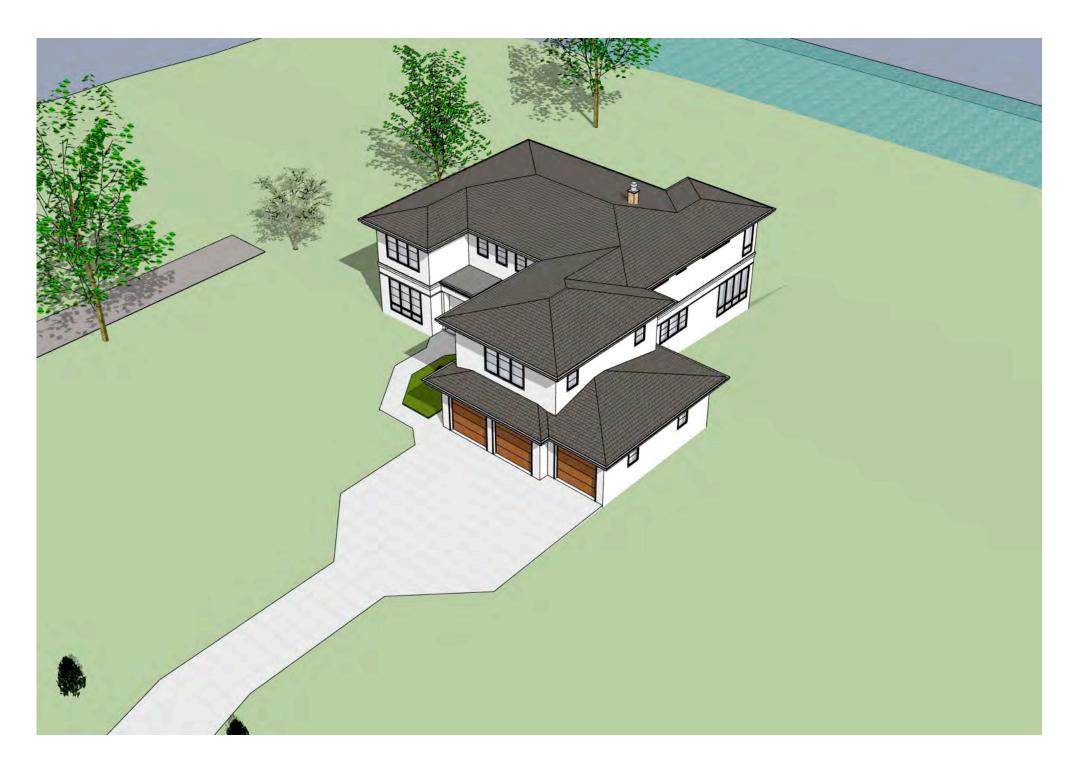

#### III. BUSINESS

- A. 601 East Ellsworth Lane Fox Point- Bayside School District The proposed project is a 68 square foot permanent sign on the west side of the school building.
- **B. 627 West Aspenwood Court Irene Borenstein** The proposed project is the construction of 61 lineal feet of four-foot-high red cedar open design fence.
- **C. 8675 North Fielding Road Don & Erin Nelson** The proposed project is the construction of a 144 square foot gazebo.
- **D. 8541 North Pelham Parkway Tom Piepiora** The proposed project is the construction of a 450 square foot wooden deck.
- **E. 9614 North Lake Drive Zachary Rosen** The proposed project is the construction of a new single-family home.