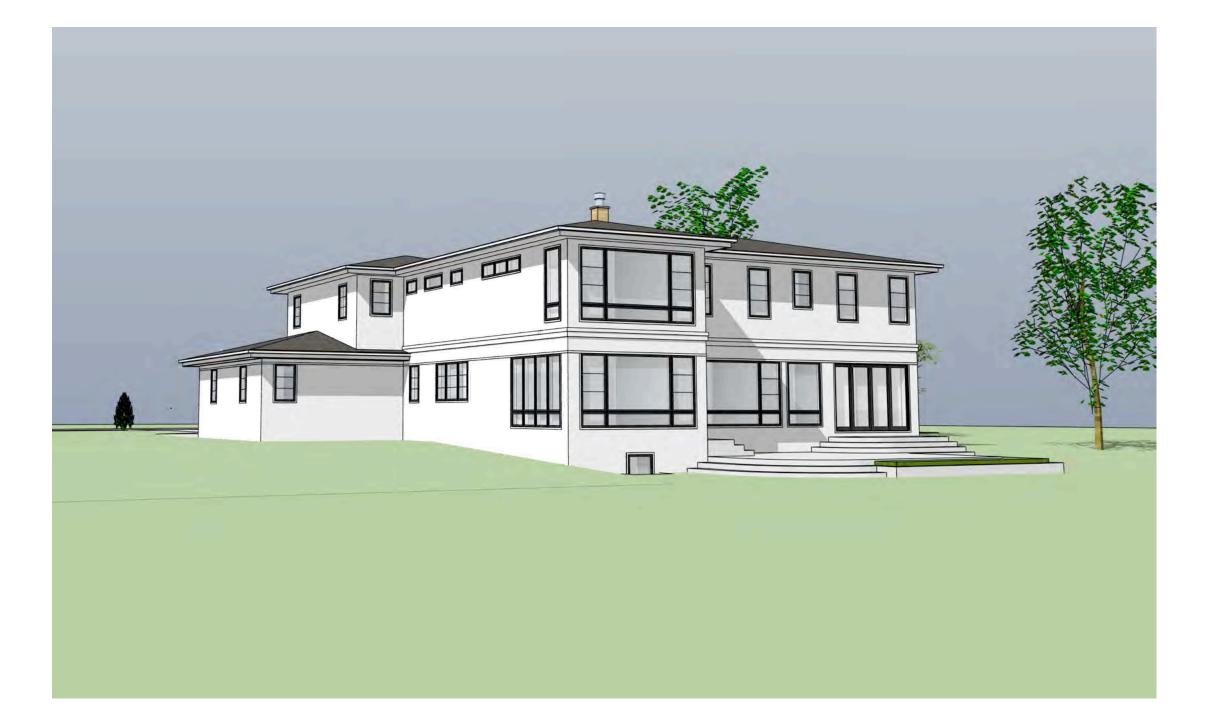

#### III. BUSINESS

- A. 601 East Ellsworth Lane Fox Point- Bayside School District The proposed project is a 68 square foot permanent sign on the west side of the school building.
- **B. 627 West Aspenwood Court Irene Borenstein** The proposed project is the construction of 61 lineal feet of four-foot-high red cedar open design fence.
- **C. 8675 North Fielding Road Don & Erin Nelson** The proposed project is the construction of a 144 square foot gazebo.
- **D. 8541 North Pelham Parkway Tom Piepiora** The proposed project is the construction of a 450 square foot wooden deck.
- **E. 9614 North Lake Drive Zachary Rosen** The proposed project is the construction of a new single-family home.