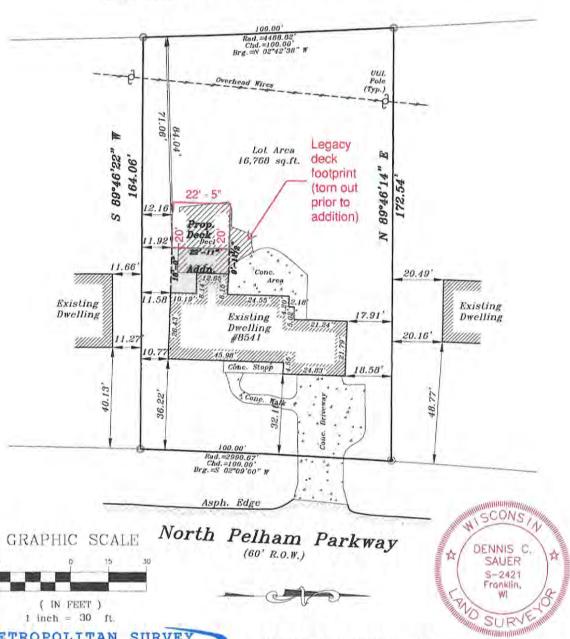

#### III. BUSINESS

- A. 601 East Ellsworth Lane Fox Point- Bayside School District The proposed project is a 68 square foot permanent sign on the west side of the school building.
- **B. 627 West Aspenwood Court Irene Borenstein** The proposed project is the construction of 61 lineal feet of four-foot-high red cedar open design fence.
- **C. 8675 North Fielding Road Don & Erin Nelson** The proposed project is the construction of a 144 square foot gazebo.
- **D. 8541 North Pelham Parkway Tom Piepiora** The proposed project is the construction of a 450 square foot wooden deck.
- **E. 9614 North Lake Drive Zachary Rosen** The proposed project is the construction of a new single-family home.