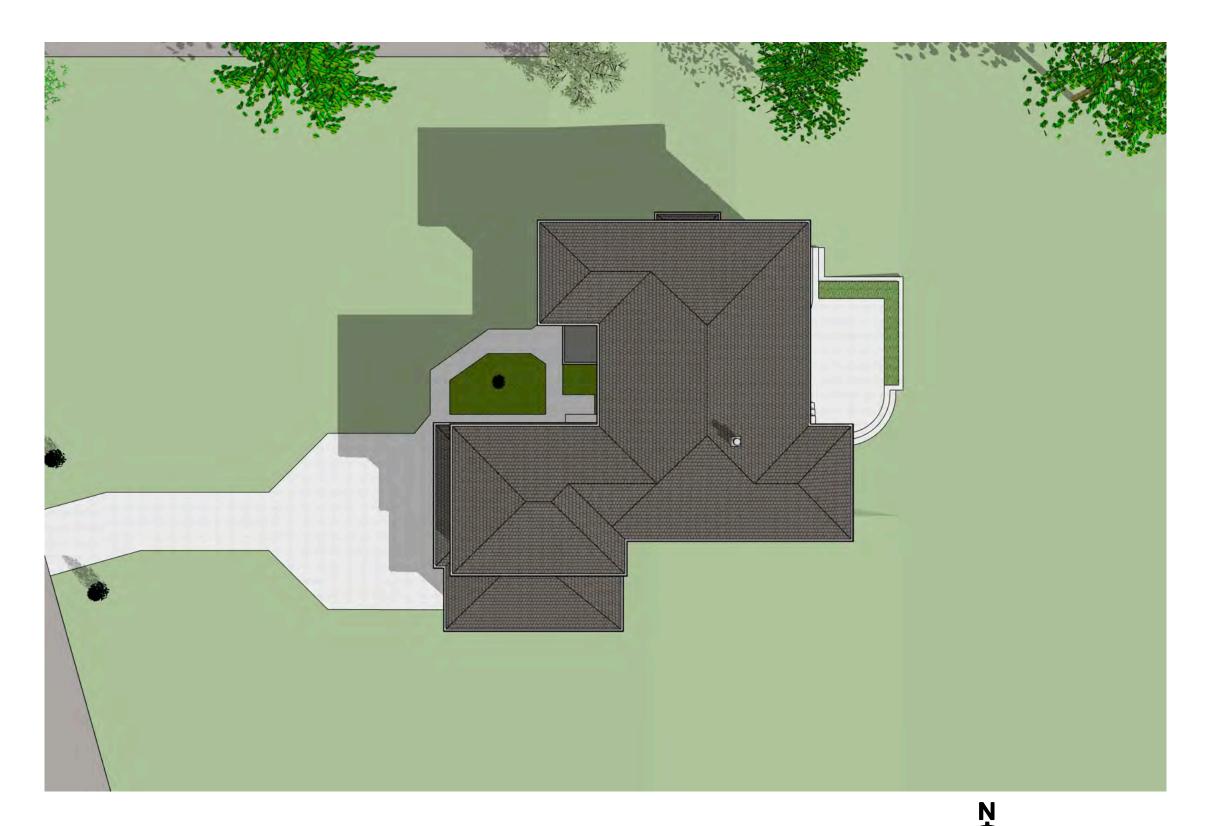

#### III. BUSINESS

- A. 601 East Ellsworth Lane Fox Point- Bayside School District The proposed project is a 68 square foot permanent sign on the west side of the school building.
- **B. 627 West Aspenwood Court Irene Borenstein** The proposed project is the construction of 61 lineal feet of four-foot-high red cedar open design fence.
- **C. 8675 North Fielding Road Don & Erin Nelson** The proposed project is the construction of a 144 square foot gazebo.
- **D. 8541 North Pelham Parkway Tom Piepiora** The proposed project is the construction of a 450 square foot wooden deck.
- **E. 9614 North Lake Drive Zachary Rosen** The proposed project is the construction of a new single-family home.