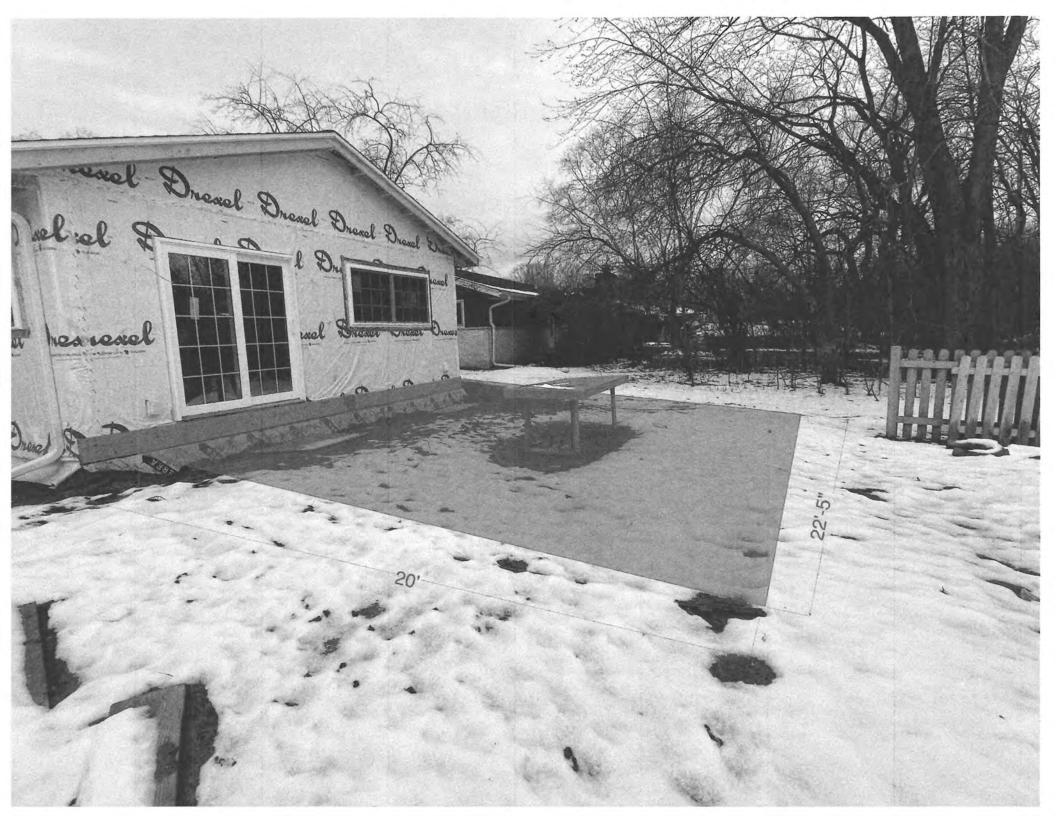

#### III. BUSINESS

- A. 601 East Ellsworth Lane Fox Point- Bayside School District The proposed project is a 68 square foot permanent sign on the west side of the school building.
- **B. 627 West Aspenwood Court Irene Borenstein** The proposed project is the construction of 61 lineal feet of four-foot-high red cedar open design fence.
- **C. 8675 North Fielding Road Don & Erin Nelson** The proposed project is the construction of a 144 square foot gazebo.
- **D. 8541 North Pelham Parkway Tom Piepiora** The proposed project is the construction of a 450 square foot wooden deck.
- **E. 9614 North Lake Drive Zachary Rosen** The proposed project is the construction of a new single-family home.