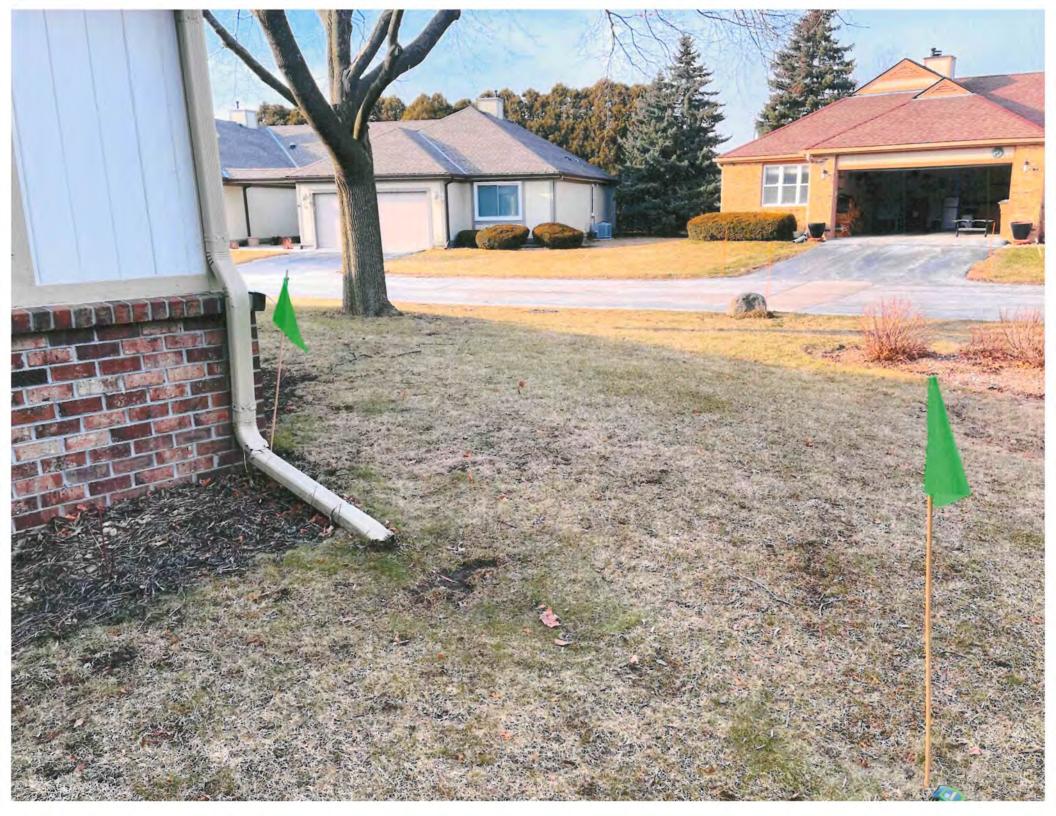

| PROJECT/SITE OWNER:                                    | PROJECT SUMMARY:                                              |
|--------------------------------------------------------|---------------------------------------------------------------|
| Irene Borenstein PROJECT ADDRESS: 627 W Aspen wood Ct. | New four-foot-high Red Cedar open design fence 61 lineal feet |

I have reviewed the proposed new fence for compliance with the Village's ordinances and have determined the following for consideration

- 1. A current survey was provided.
- 2. The board always considers matching fences with neighboring fences.
- 3. There are no issues with this application.