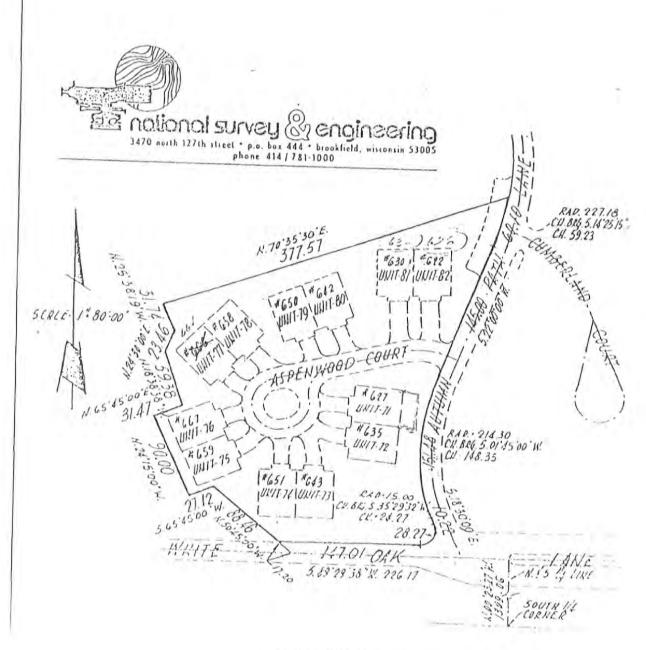

| PROJECT/SITE OWNER:                                    | PROJECT SUMMARY:                                              |
|--------------------------------------------------------|---------------------------------------------------------------|
| Irene Borenstein PROJECT ADDRESS: 627 W Aspen wood Ct. | New four-foot-high Red Cedar open design fence 61 lineal feet |

I have reviewed the proposed new fence for compliance with the Village's ordinances and have determined the following for consideration

- 1. A current survey was provided.
- 2. The board always considers matching fences with neighboring fences.
- 3. There are no issues with this application.