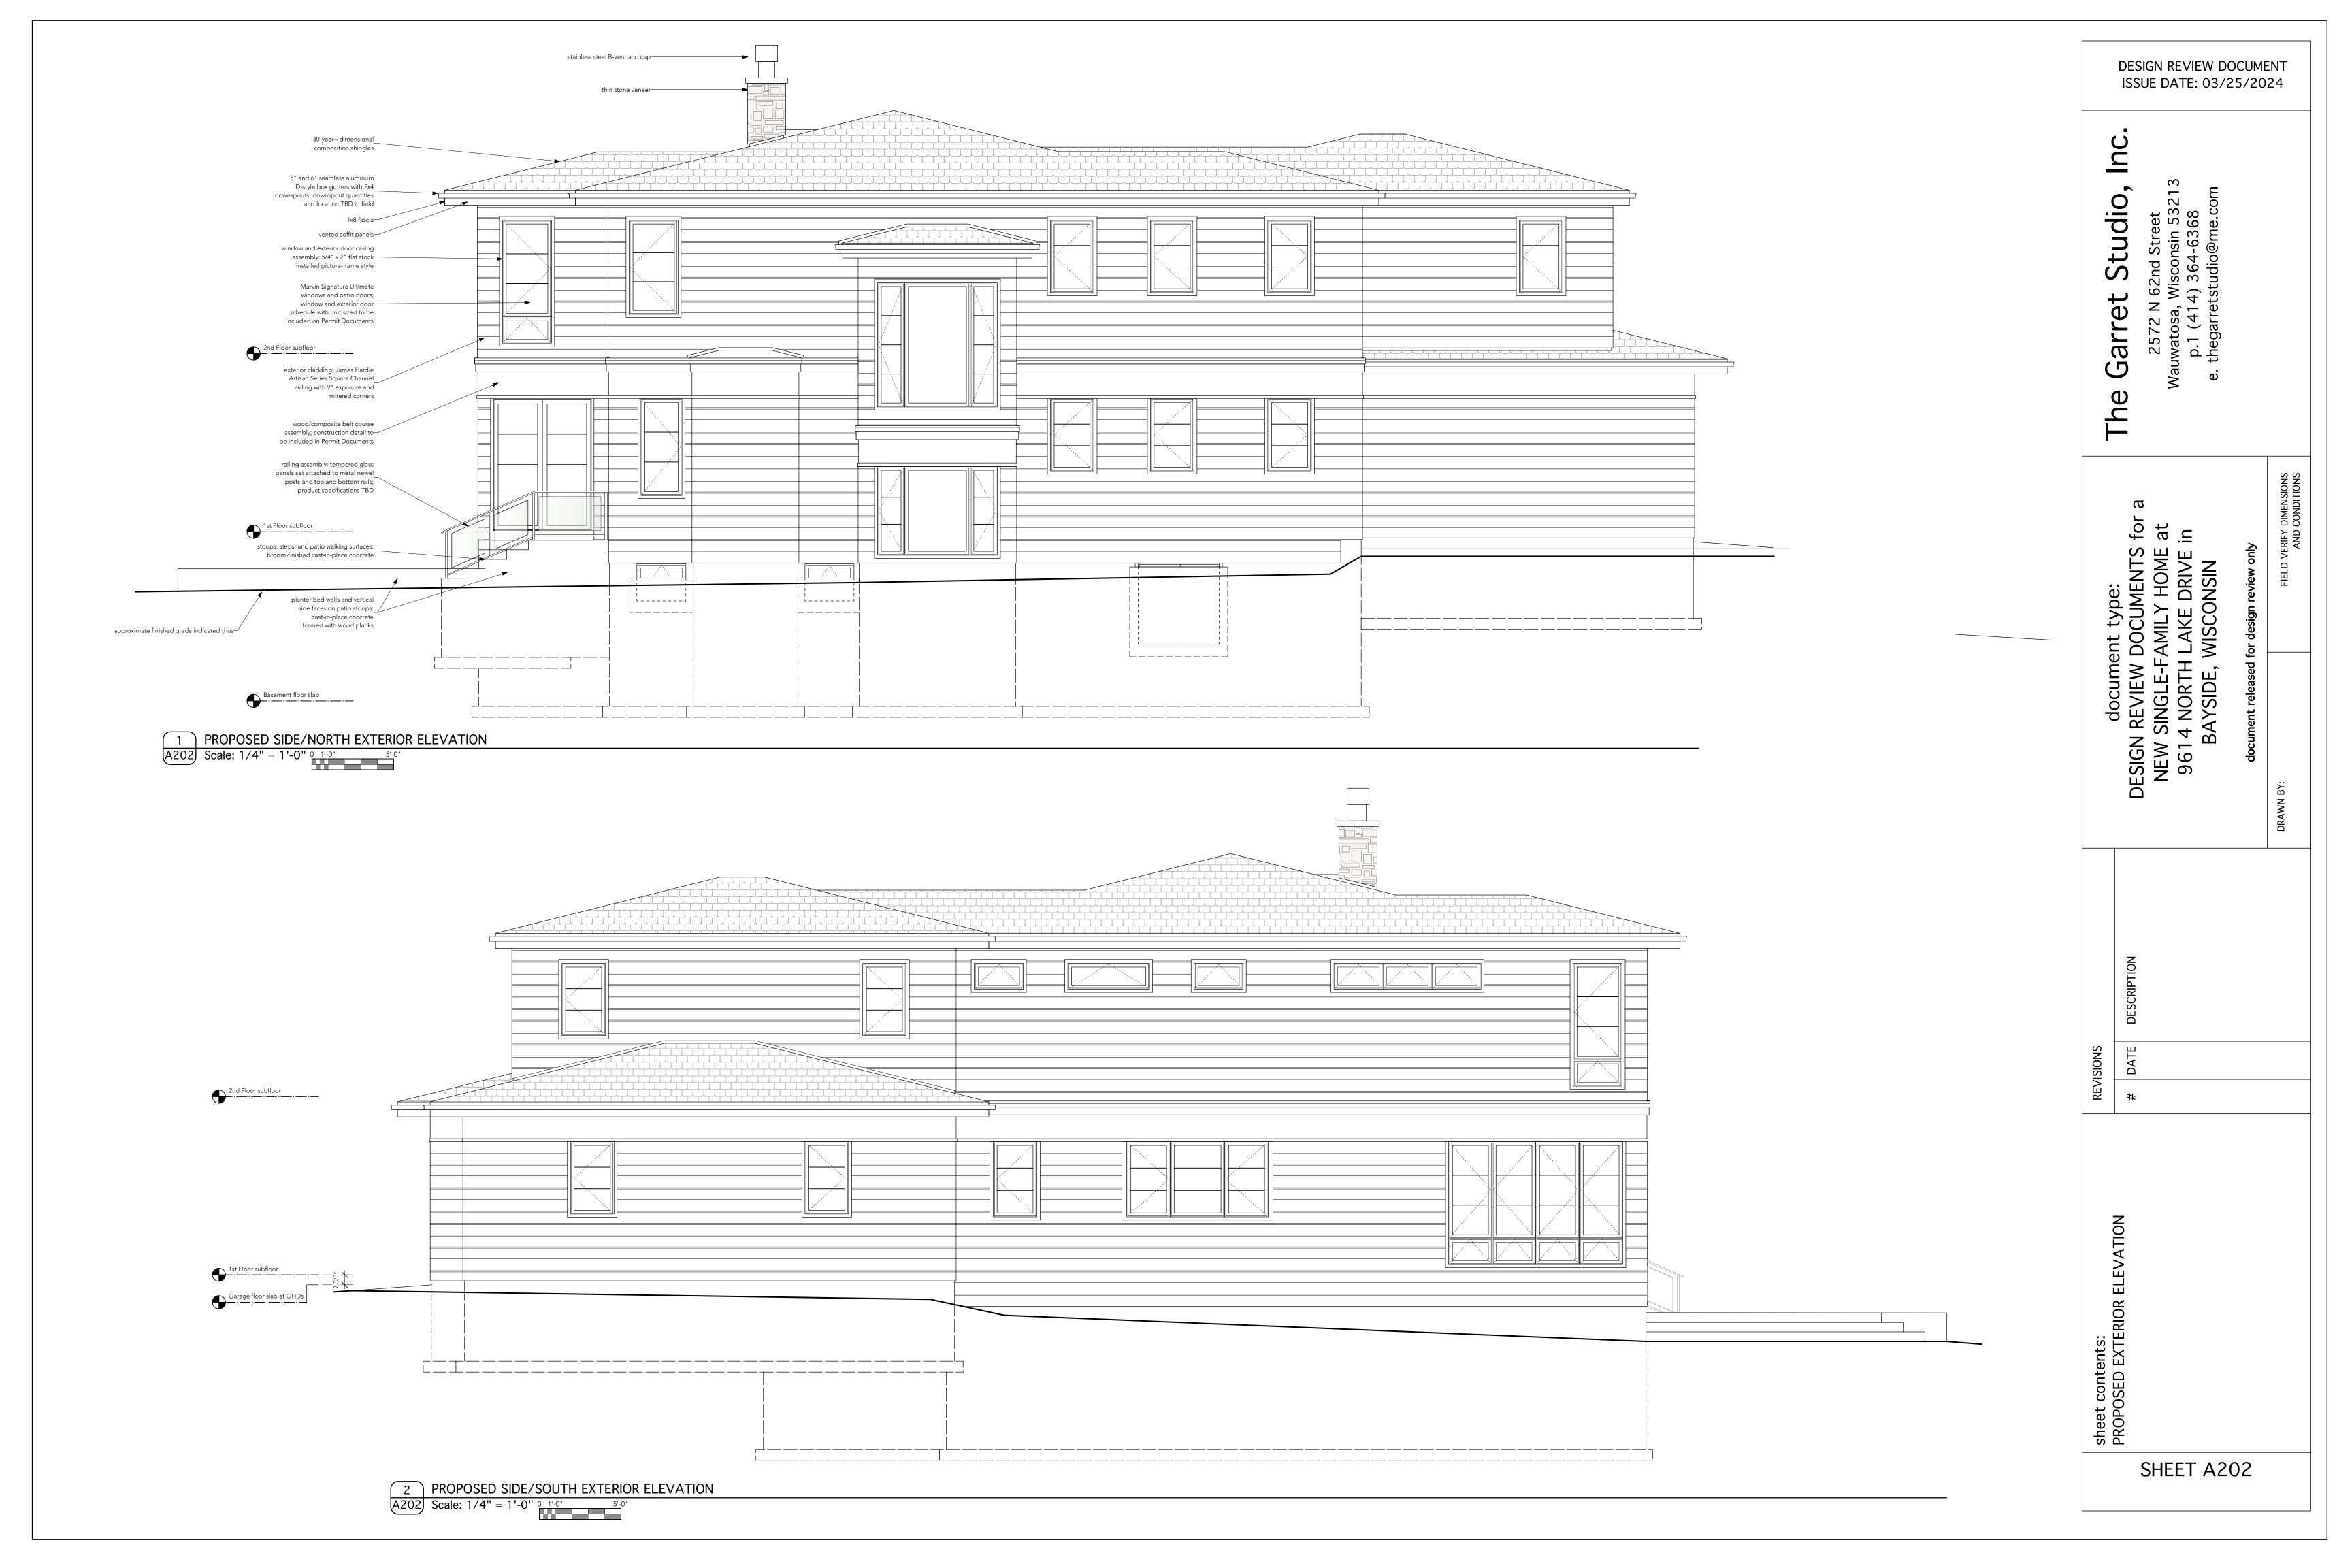

roperty, its exterior boundaries, the location and dimensions of all

This survey is made for the exclusive use of the present owner of the property; also those who purchase, mortgage, or guarantee

AS OF THE DATE OF THIS SURVEY, NO TITLE POLICY WAS PROVIDED, THEREFORE THIS PLAT OF SURVEY DOES NOT GUARANTEE THE EXISTENCE, SIZE AND LOCATION OF ANY EASEMENTS, ENCUMBRANCES, RESTRICTIONS OR OTHER FACTS THAT COULD OTHERWISE BE DISCLOSED IN A TITLE SEARCH OR CURRENT TITLE POLICY.

The Garret Studio, Inc.

2572 N 62nd Street
Wauwatosa, Wisconsin 53213
p.1 (414) 364-6368

DESIGN REVIEW DOCUMENT ISSUE DATE: 03/25/2024

Sheet contents:
PROPOSED SITE PLAN
PROPOSED FLOOR AREA DATA
PROPOSED IMPERVIOUS SURFACE DATA

UNOFFICIAL AS-BUILT SURVEY

PROPOSED IMPERVIOUS SURFACE DATA

BA

docume

SHEET C101





### Impervious Surface Calculator

| то                               | TAL                    | 6468     |
|----------------------------------|------------------------|----------|
| Proposed Additional Surface      |                        |          |
|                                  | Zone C - 40%           |          |
|                                  | Zone B - 35%           |          |
|                                  | Zone A - 25%           |          |
| Allowable Impervious Surface     |                        |          |
|                                  | Total                  | 6468     |
|                                  | Other                  |          |
|                                  | Deck/Patio             | 756      |
|