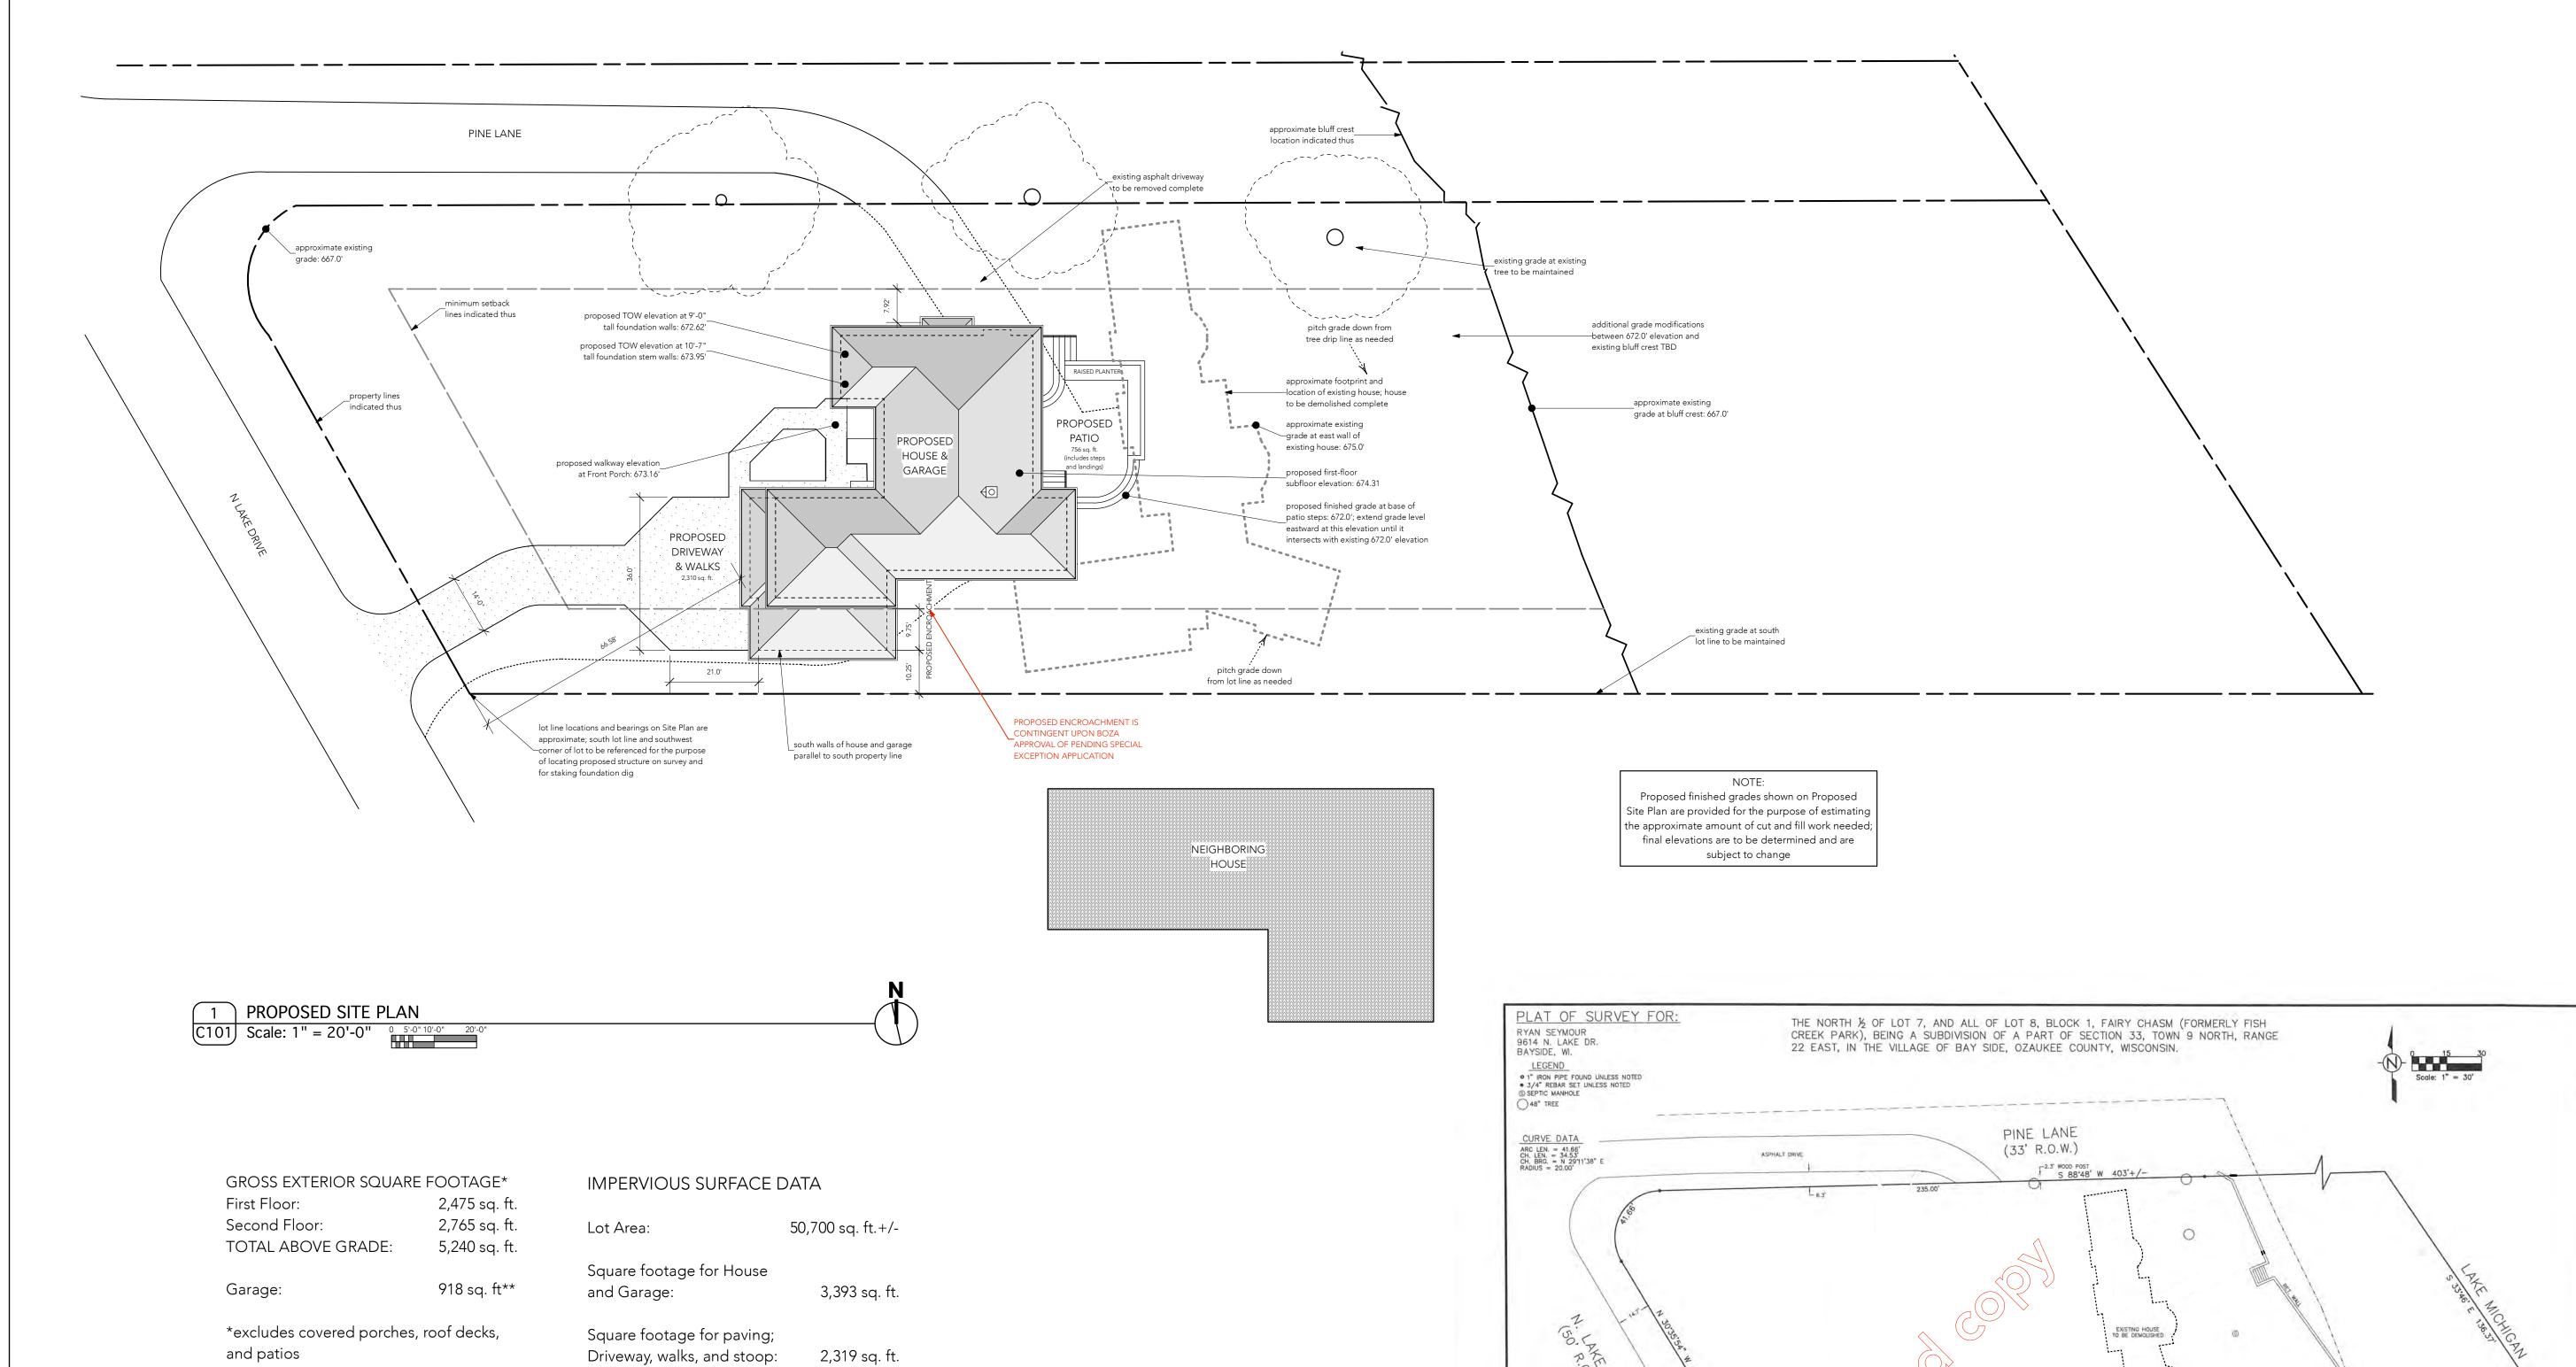

EVATIONS

A202 PROPOSED EXTERIOR ELEVATIONS

A203 PROPOSED EXTERIOR ELEVATIONS

A204 PROPOSED EXTERIOR ELEVATIONS

### **ATTACHMENTS:**

EXHIBIT 1: EXTERIOR FINISH MATERAILS AND COLORS

EXHIBIT 2: COLOR RENDERINGS

DESIGN REVIEW DOCUMENT ISSUE DATE: 03/25/2024

213 om

Garret Studio, I
2572 N 62nd Street
Vauwatosa. Wisconsin 53213

at Wauwato n p.1 (e. thega

DESIGN REVIEW DOCUMENTS for NEW SINGLE-FAMILY HOME at 9614 NORTH LAKE DRIVE in BAYSIDE, WISCONSIN

# DATE DESCRIPTION

PROJECT TITLE SHEET INDEX

SHEET G101

Patio, including stoops steps:

% OF LOT AS IMPERVIOUS

SURFACE:

TOTAL IMPERVIOUS SURFACE: 6,468 sq. ft.

\*\*includes basement stairs

1" thickness for siding material

Gross Exterior Square Footage is measured to outside face of siding/trim, and assumes a

756 sq. ft.

12.8%



NOTE:

Unofficial survey is provided only to show existing

property boundaries and dimensions; drawing

is not to scale and does not include

proposed improvements to the property;

final survey to be provided after Board of Zoning

Appeal's approval of Special Exception application

3/8" IRON ROD IN CONC.

THIS INSTRUMENT WAS DRAFTED ON 2-26-2024 BY JASON T. MAYER, P.L.S. W241 N7303 S. WOODSVIEW DR. SUSSEX, WI 53089 (262)424-7552

LOT 6 & THE 5. 1/2 OF LOT 7

structures thereon, fences, apparent easements, roadways, and visible encroachments and is in compliance with Wisconsin

Administrative Code AE-7 for property survey standards and is correct to the best of my knowledge and belief.

the title thereto, within one year from the date hereof."

THIS IS AN ORIGINAL PRINT ONLY IF SEAL IS