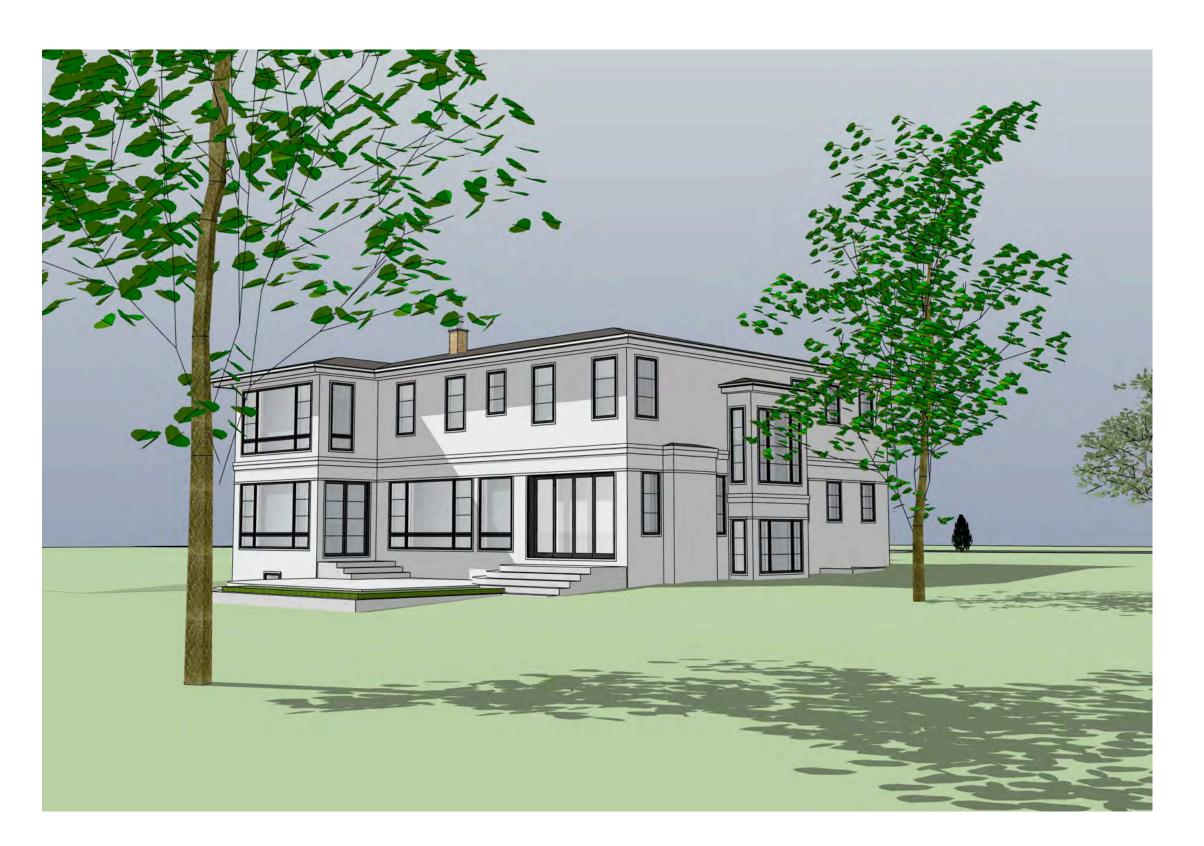

#### III. BUSINESS

- A. 601 East Ellsworth Lane Fox Point- Bayside School District The proposed project is a 68 square foot permanent sign on the west side of the school building.
- **B. 627 West Aspenwood Court Irene Borenstein** The proposed project is the construction of 61 lineal feet of four-foot-high red cedar open design fence.
- **C. 8675 North Fielding Road Don & Erin Nelson** The proposed project is the construction of a 144 square foot gazebo.
- **D. 8541 North Pelham Parkway Tom Piepiora** The proposed project is the construction of a 450 square foot wooden deck.
- **E. 9614 North Lake Drive Zachary Rosen** The proposed project is the construction of a new single-family home.