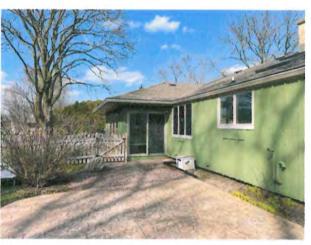

| PROJECT/SITE OWNER:                                    | PROJECT SUMMARY:                                              |
|--------------------------------------------------------|---------------------------------------------------------------|
| Irene Borenstein PROJECT ADDRESS: 627 W Aspen wood Ct. | New four-foot-high Red Cedar open design fence 61 lineal feet |

I have reviewed the proposed new fence for compliance with the Village's ordinances and have determined the following for consideration

- 1. A current survey was provided.
- 2. The board always considers matching fences with neighboring fences.
- 3. There are no issues with this application.