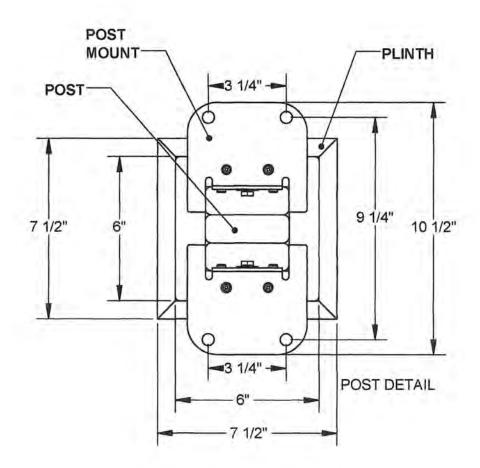

| PROJECT/SITE OWNER:                                    | PROJECT SUMMARY:                                              |
|--------------------------------------------------------|---------------------------------------------------------------|
| Irene Borenstein PROJECT ADDRESS: 627 W Aspen wood Ct. | New four-foot-high Red Cedar open design fence 61 lineal feet |

I have reviewed the proposed new fence for compliance with the Village's ordinances and have determined the following for consideration

- 1. A current survey was provided.
- 2. The board always considers matching fences with neighboring fences.
- 3. There are no issues with this application.