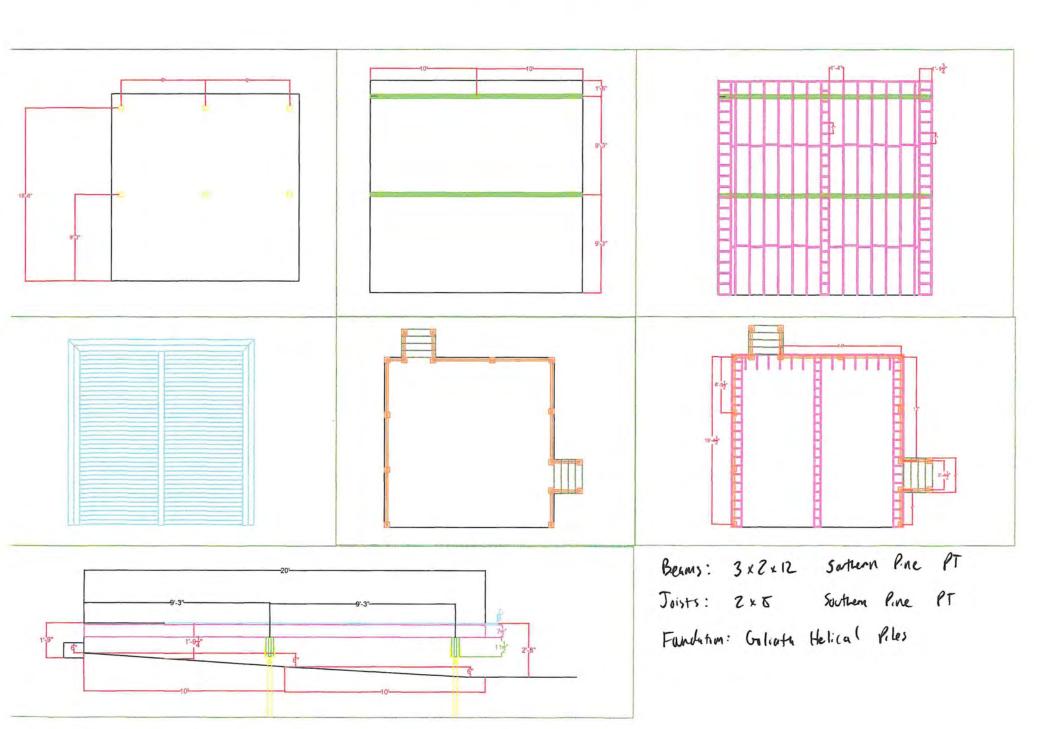

ranklin, Wisconsin 53132 PHONE (414) 529-5380 survey@metropolitansurvey.com www.metropolitansurvey.com

 Denotes Iron Pipe Found Denotes Iron Pipe Set

I HEREBY CERTIFY THAT I HAVE SURVEYED THE ABOVE DESCRIBED PROPERTY AND THAT THE ABOVE MAP IS A TRUE REPRESENTATION THEREOF AND SHOWS THE SIZE AND LOCATION OF THE PROPERTY. ITS EXTERIOR BOUNDARIES, THE LOCATION OF ALL VISIBLE STRUCTURES AND DIMENSIONS OF ALL PRINCIPAL BUILDINGS THEREON, BOUNDARY FENCES, APPARENT EASEMENTS AND ROADWAYS AND VISIBLE ENCROACHMENT, IF ANY.

THIS SURVEY IS MADE FOR THE EXCLUSIVE USE OF THE PRESENT OWNERS OF THE PROPERTY, AND ALSO THOSE WHO PURCHASE, MORTGAGE, OR GUARANTEE THE TITLE THERETO WITHIN ONE (1) YEAR FROM THE DATE HEREOF.

SIGNED

Dennis C. Sauer Professional Land Surveyor S-2421





Piepion Dech Plans



## ADVANCED PVC

# MULTIWIDTH DECKING

Customize Your Deck Design

Create a look all your own with Multiwidth Decking options exclusive to TimberTech.
With narrow-, standard-, and wide-width options, TimberTech gives you the flexibility to design your deck your way. Slate Gray and Brownstone are available in Standard and Wide widths, while our other colors are available in all widths.







DARK SLATE





50 | 25 | 25 YEAR LIMITED WARRANTY



LOW THERMAL MOVEMENT



LIGHTWEIGHT



WATER & GROUND SAFE



## CONTEMPORARY CABLE RAIL











- Top rail kit available in 6' and 8' on-center lengths
- Pre-drilled line, corner and end posts
- Color-matched powder-coated aluminum spacers
- 316 Stainless steel cable available in various lengths varying from 5' to 50'
- Rail, post and cable ki