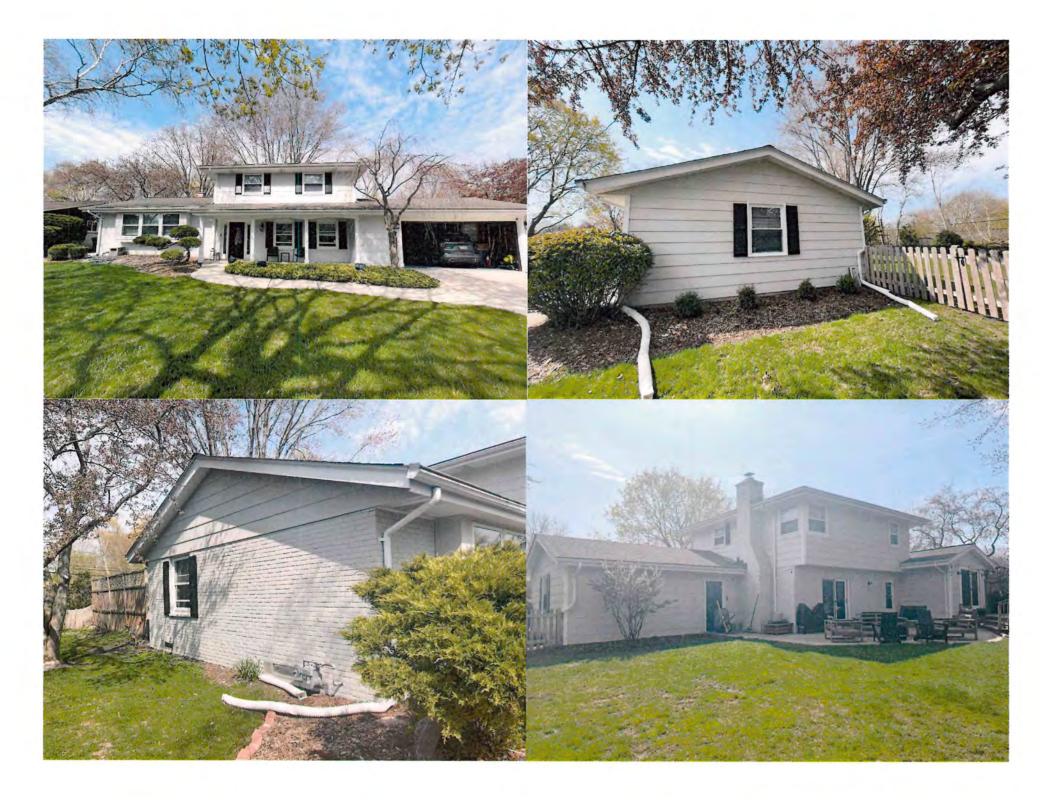

| PROJECT/SITE OWNER:                                    | PROJECT SUMMARY:                                              |
|--------------------------------------------------------|---------------------------------------------------------------|
| Irene Borenstein PROJECT ADDRESS: 627 W Aspen wood Ct. | New four-foot-high Red Cedar open design fence 61 lineal feet |

I have reviewed the proposed new fence for compliance with the Village's ordinances and have determined the following for consideration

- 1. A current survey was provided.
- 2. The board always considers matching fences with neighboring fences.
- 3. There are no issues with this application.