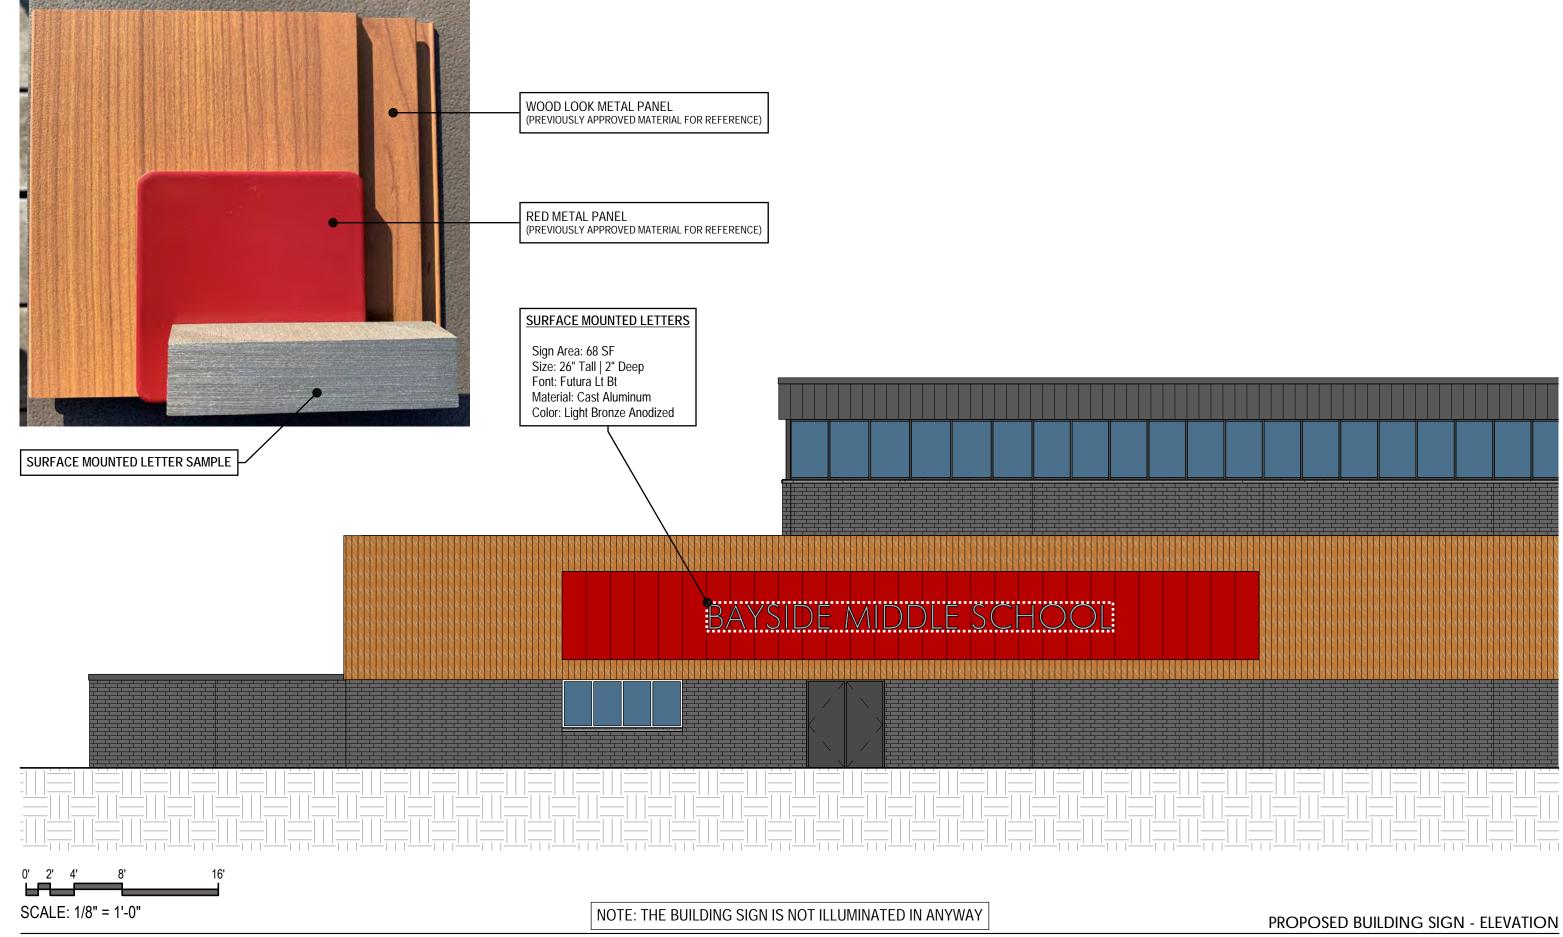

Applicant proposes to install non-illuminated, aluminum signage on west face of school in area depicted on drawings. Letters to be cast aluminum with light bronze finish, 26 inches tall using Futura font. Area of signage is approximately 68sf.

Proposed changes are intended to provide identification signage for the new Bayside Middle School. The primary sign proposed is an on-building wall sign located on the north end of the west building façade with a total sign area of 68 square feet. The sign will read "Bayside Middle School" and will be composed of cast aluminum letters at 26 inches in height and 2 inches in depth. The sign will be directly attached to the wall and will be non-illuminated.

#### Staff Review

The proposed signage represents an upgrade appropriate for the new Middle School building. Proposed signs appear to be high quality and of a restrained character that will allow them to fit well within the surrounding residential context. The proposed signs comply with basic Sign Code regulations related to sign design and placement and do not appear to present any issues to pedestrian or traffic safety. The application indicates that there will be no internal or external illumination of either proposed sign.