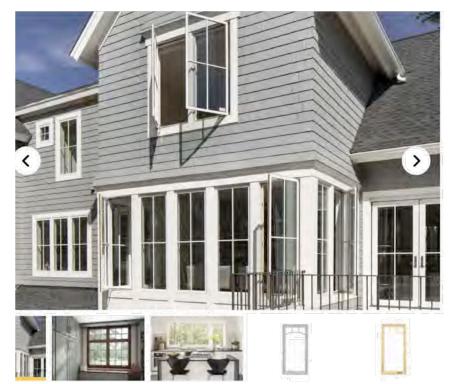

#### A. 9130 North Port Washington Road – Andrew Langford

Andrew Langford, homeowner, appeared on behalf of the project. There were no neighbors in attendance. Mr. Langford described the project as adding and changing windows as well as replacing the back door with a sliding door.

Committee Member Roberts asked for clarification on the color. Mr. Langford stated they will all be black.

Committee Member Zitzer asked if the black will match the rest of the home. Mr. Langford stated yes, the rest of the exterior finishes will be black if they are not already black.

Committee Member Roberts asked if the shutters will match the new black trim. Mr. Langford stated that the shutters had already been removed.

Motion by Committee Member Minkin, seconded by Committee Member Tedamrongwanish, to approve the project as described and presented in the application. Motion carried unanimously.