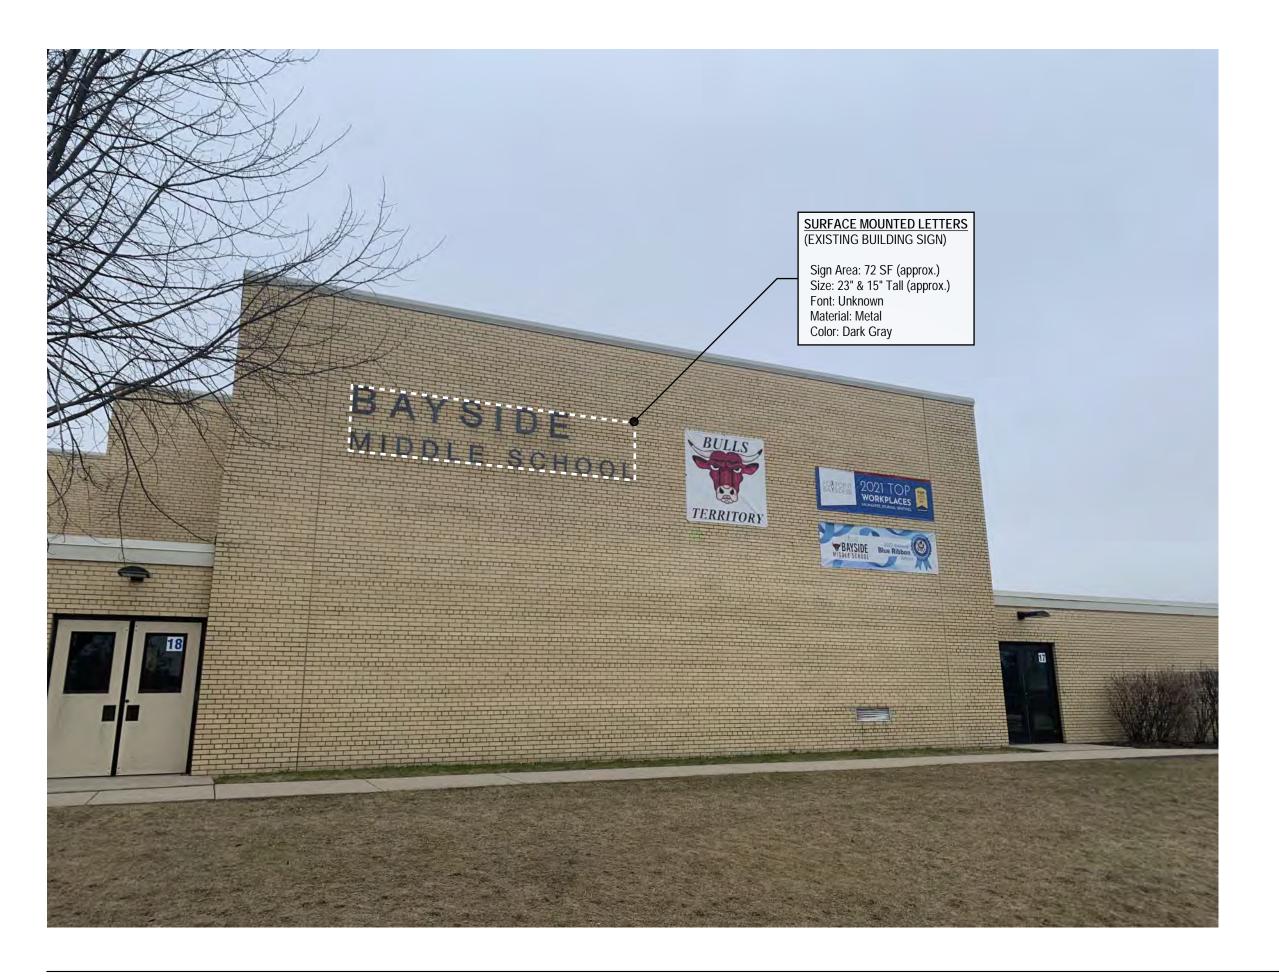

#### E. 601 East Ellsworth Lane – Fox Point- Bayside School District

Tory Schulz, project manager, appeared on behalf of the project. Also present was Jeff Dellutri, Superintendent, Kathleen Wiesner, Director of Business Services, and Andy Philips, attorney. Mr. Schulz described the project as a 68 square foot building mounted permanent sign on the west side of the school building as well as a 13 square foot monument sign on Ellsworth Lane. Mr. Schulz stated that there is no illumination on either of the signs. Mr. Schulz stated the signs will be using the previously approved red color. Mr. Schulz explained that the district is aware of the allowable sign sizing and that they will be appearing before the Board of Zoning Appeals.

Applicant proposes to install non-illuminated, aluminum signage on west face of school in area depicted on drawings. Letters to be cast aluminum with light bronze finish, 26 inches tall using Futura font. Area of signage is approximately 68sf.

Proposed changes are intended to provide identification signage for the new Bayside Middle School. The primary sign proposed is an on-building wall sign located on the north end of the west building façade with a total sign area of 68 square feet. The sign will read "Bayside Middle School" and will be composed of cast aluminum letters at 26 inches in height and 2 inches in depth. The sign will be directly attached to the wall and will be non-illuminated.