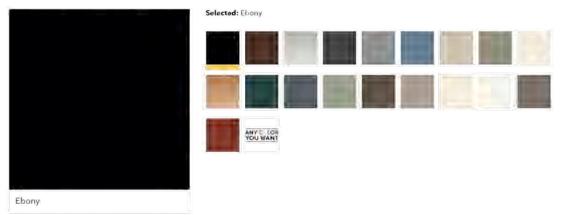

#### A. 9130 North Port Washington Road – Andrew Langford

Andrew Langford, homeowner, appeared on behalf of the project. There were no neighbors in attendance. Mr. Langford described the project as adding and changing windows as well as replacing the back door with a sliding door.

Committee Member Roberts asked for clarification on the color. Mr. Langford stated they will all be black.

Committee Member Zitzer asked if the black will match the rest of the home. Mr. Langford stated yes, the rest of the exterior finishes will be black if they are not already black.