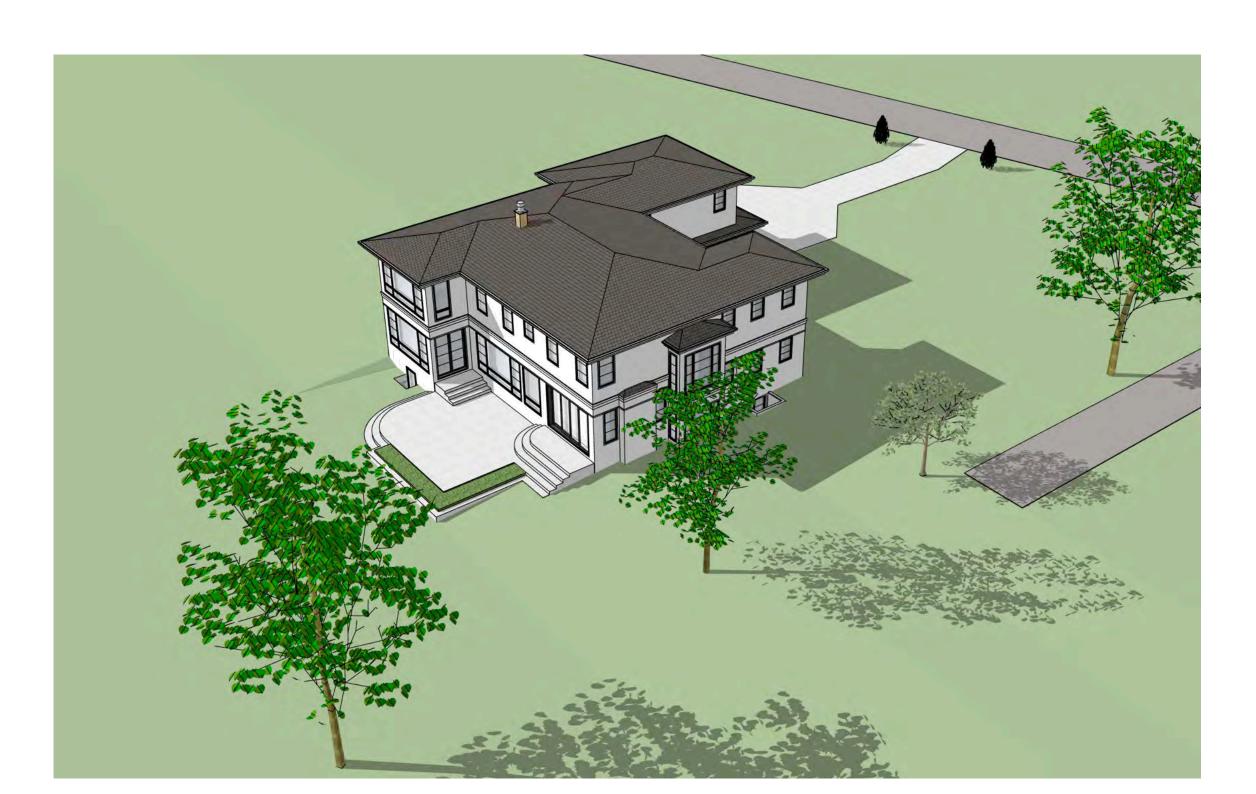

#### III. BUSINESS

- A. 601 East Ellsworth Lane Fox Point- Bayside School District The proposed project is a 68 square foot permanent sign on the west side of the school building.
- **B. 627 West Aspenwood Court Irene Borenstein** The proposed project is the construction of 61 lineal feet of four-foot-high red cedar open design fence.
- **C. 8675 North Fielding Road Don & Erin Nelson** The proposed project is the construction of a 144 square foot gazebo.
- **D. 8541 North Pelham Parkway Tom Piepiora** The proposed project is the construction of a 450 square foot wooden deck.
- **E. 9614 North Lake Drive Zachary Rosen** The proposed project is the construction of a new single-family home.