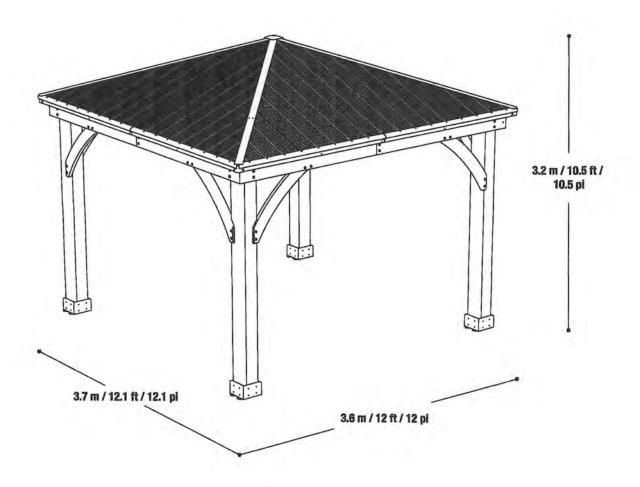

#### III. BUSINESS

- A. 601 East Ellsworth Lane Fox Point- Bayside School District The proposed project is a 68 square foot permanent sign on the west side of the school building.
- **B. 627 West Aspenwood Court Irene Borenstein** The proposed project is the construction of 61 lineal feet of four-foot-high red cedar open design fence.
- **C. 8675 North Fielding Road Don & Erin Nelson** The proposed project is the construction of a 144 square foot gazebo.
- **D. 8541 North Pelham Parkway Tom Piepiora** The proposed project is the construction of a 450 square foot wooden deck.
- **E. 9614 North Lake Drive Zachary Rosen** The proposed project is the construction of a new single-family home.