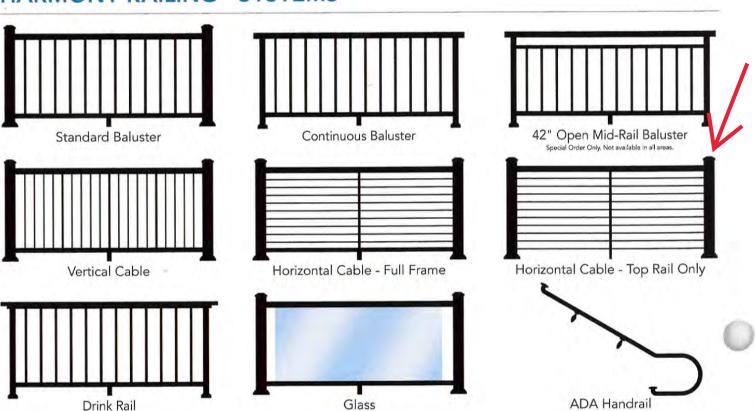

dedication to research and development ensures a safe, uniquely engineered railing system that meets commercial and residential codes throughout the country.

### LOW MAINTENANCE

Harmony's high-performance products are made of durable aluminum and coated with an AkzoNobel custom-blended Interpon D Series AAMA 2604 textured powder coating.

Harmony Railing™ products are backed by a 20-year limited warranty against manufacturing defects, cracking, chipping, blistering or peeling under normal use and weather conditions.

### BEAUTY AND STYLE

We offer a variety of classic and modern railing styles. Our railing is manufactured with premium powder-coated aluminum that creates a beautiful look and is soft to touch. All systems are available in multiple colors.



### HARMONY RAILING™ SYSTEMS



Impervious Surface Calculator

|                                  | TAL                    | 4937.4  |
|----------------------------------|------------------------|---------|
| Proposed Additional Surface      |                        | 450     |
|                                  | Zone C - 40%           |         |
|                                  | Zone B - 35%           |         |
|                                  | Zone A - 25%           |         |
| Allowable Impervious Surface     |                        |         |
|                                  | Total                  | 4487.4  |
|                                  | Other                  |         |
|                                  | Deck/Patio             | 868     |
|                                  | Driveway