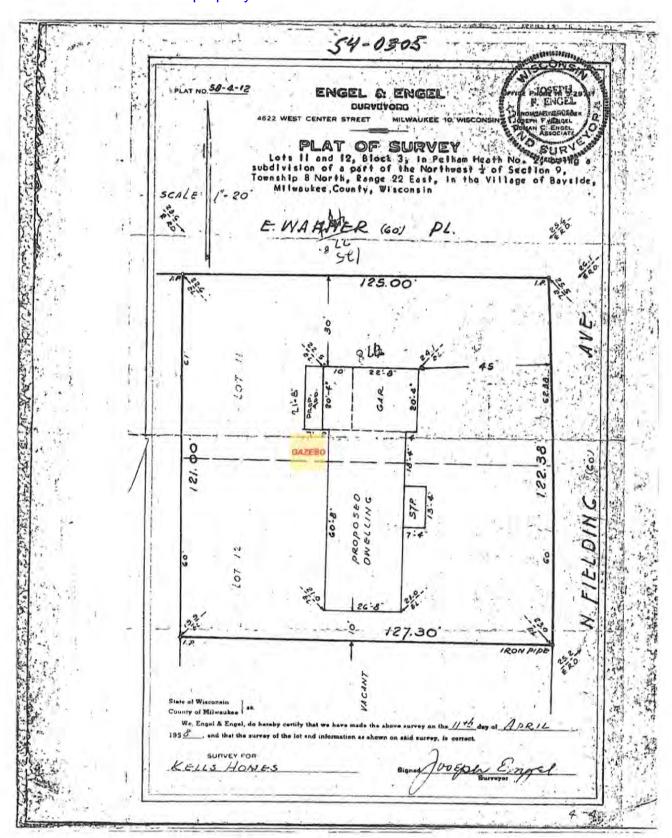

#### III. BUSINESS

- A. 601 East Ellsworth Lane Fox Point- Bayside School District The proposed project is a 68 square foot permanent sign on the west side of the school building.
- **B. 627 West Aspenwood Court Irene Borenstein** The proposed project is the construction of 61 lineal feet of four-foot-high red cedar open design fence.
- **C. 8675 North Fielding Road Don & Erin Nelson** The proposed project is the construction of a 144 square foot gazebo.
- **D. 8541 North Pelham Parkway Tom Piepiora** The proposed project is the construction of a 450 square foot wooden deck.
- **E. 9614 North Lake Drive Zachary Rosen** The proposed project is the construction of a new single-family home.