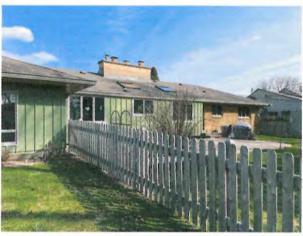

| PROJECT/SITE OWNER:                                    | PROJECT SUMMARY:                                              |
|--------------------------------------------------------|---------------------------------------------------------------|
| Irene Borenstein PROJECT ADDRESS: 627 W Aspen wood Ct. | New four-foot-high Red Cedar open design fence 61 lineal feet |

I have reviewed the proposed new fence for compliance with the Village's ordinances and have determined the following for consideration

- 1. A current survey was provided.
- 2. The board always considers matching fences with neighboring fences.
- 3. There are no issues with this application.