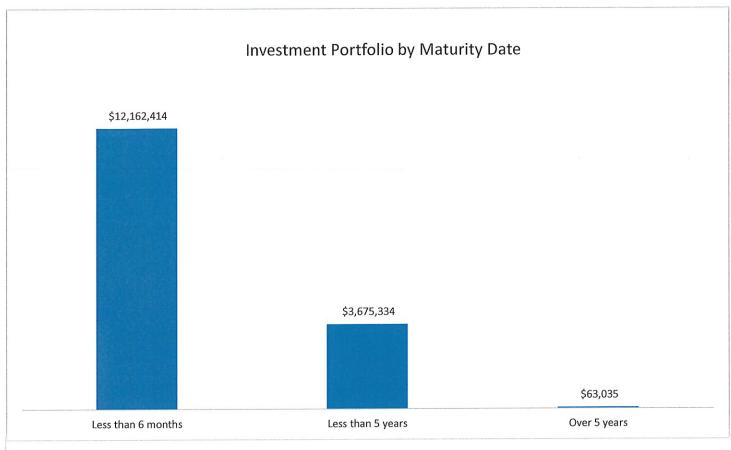

 Discussion/action on the December 2019 Financial Statement and Investment Report.

Included in the packet is the December 2019 Financial Statement and Investment Report. **Approval is recommended.** 

c. Discussion/action on 2019 Administrative Services Annual Report.