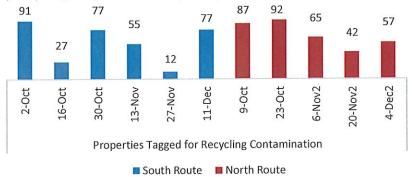

#### **Activity by the Numbers**

- Leaf collection completed with 574 stops with approximately 380 yards of leaves collected.
- Yard waste collection completed with 355 stops and approximately 60 yards of material collected.
  - o This collection was impromptu due to the late season and a heavy storm that came through.
- Overall stops in 2019 for yard waste is 6,075; for leaves is 2,194.
- Sewer cleaning has been started with a total of 3,726 feet cleaned this month.
- Tree removal has started in the Village Right of Way with 51 trees removed.
- DPW held a holiday recycling drop off with 189 participants.

Homes tagged for Recycling contamination

#### **Month Ahead**

- Dead tree removal in the right-of-way to continue throughout the Village.
- We have suspended the tagging of recycling cans for now and will be installing information recycling tags on every recycling can in Bayside showing appropriate recyclables.
- Continue to perform sanitary sewer jet cleaning.
- Continue DPW building cleaning and organization on bad weather days as well as performing pop up winter operations.