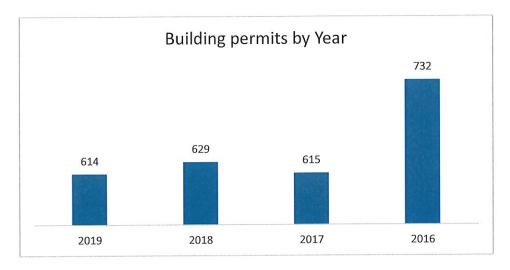

Included in the packet is the 2019 Administrative Services Annual Report. Some 2019 Statistics of note include:

- Assisted 1.568 voters in two elections.
- Processed 614 building permits generating \$87,685.57 in revenue.
- Along with the Community Event Committee, hosted three successful event for residents
   the Fourth of July Parade, the 5K walk/run, and the Village Picnic.
- Administered collection of 1,678 tax bills totaling \$18,645,432.12.
- Received the International City/County Management Association (ICMA) Center for Performance Measurement, Certificate of Distinction for Performance Measurement;