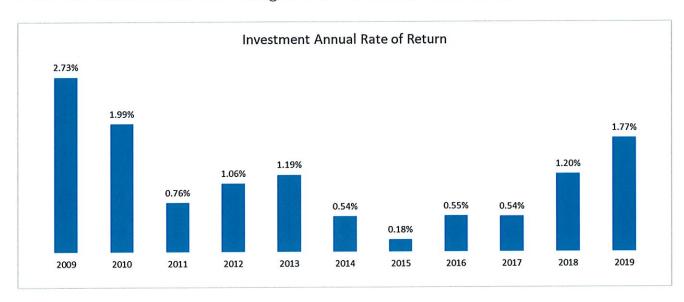

 Discussion/action on the December 2019 Financial Statement and Investment Report.

Included in the packet is the December 2019 Financial Statement and Investment Report. **Approval is recommended.** 

c. Discussion/action on 2019 Administrative Services Annual Report.