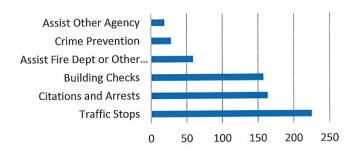

r Metanova Lt. Fuller);
- Lt. Miller worked with the Department of Aging on behalf of a
   White oaks resident in distress; also assisted to domestic violence victims in his sector;
- Officer Dills making progress at introducing himself to his residents;
- Lt. Picciolo resolved several code compliance complaints in his sector;
- Officer Kadulski tried again to resolve differences between two neighbors still unsuccessful.

#### Month Ahead

- Reviewing FY2019 expenditures / payables
- Constructing the 2019 Annual Police Report
- Completion of employee performance appraisals
- Preparation for Wisconsin accreditation group recertification
- Municipal Court venue change (to Glendale)
- Security and procedures review for Friendship Bakery

## Top Five Police Activities and Traffic Enforcement



## Communications Center December 2019 Report

#### Highlights/Accomplishments:

- BCC applied to officially certify the training program with the Association of Public Safety Communications
  Officials-International (APCO). This process ensures the centers compliance with national standards and
  best practices regarding policies and education standards for staff.
- Dispatch Staff completed training on mutual aid Box alarm system (MABAS) cards that were updated mid-December. The training covered recommendations for NSFD and fire apparatus response in Milwaukee County.
- Supervisors are completing SMART goals for all employees for the new Performance Appraisal process which roles out in 2020.
- Call of the month was a welfare check in Brown Deer at TJ Maxx. A caller reported a female cam