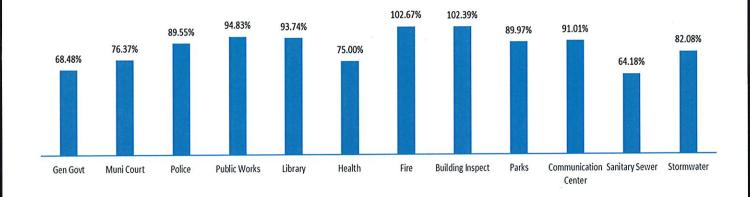

#### Percentage of 2019 Budget Spent

| Revenues              |                |                |               |                    |                 |
|-----------------------|----------------|----------------|---------------|--------------------|-----------------|
|                       | 2019 YTD       | 2018 YTD       | 2019 vs. 2018 | <u>2019 Budget</u> | <u>Trending</u> |
| General Fund          | \$4,528,063.34 | \$3,776,126.98 | 19.9%         | \$4,270,196        | 106%            |
| Sanitary Sewer        | \$901,410.81   | \$916,409.18   | -1.6%         | \$949,050          | 95%             |
| Stormwater            | \$533,059.64   | \$1,043,957.34 | -48.9%        | \$527,522          | 101%            |
| Consolidated Dispatch | \$2,438,888.35 | \$2,353,886.09 | 3.6%          | \$2,361,618        | 103%            |
| Expenditures          |                |                |               |                    |                 |
|                       | 2019 YTD       | 2018 YTD       | 2019 vs. 2018 | <u>2019 Budget</u> | <u>Trending</u> |
| General Fund          | \$4,042,205.41 | \$3,504,706.77 | 15.3%         | \$4,541,936        | 89%             |
| Sanitary Sewer        | \$800,695.10   | \$788,013.73   | 1.6%          | \$1,247,485        | 64%             |
| Stormwater            | \$407,677.28   | \$816,977.16   | -50.1%        | \$527,522          | 77%             |
| Consolidated Dispatch | \$2,178,900.38 | \$2,307,156.88 | -5.6%         | \$2,394,003        | 91%             |