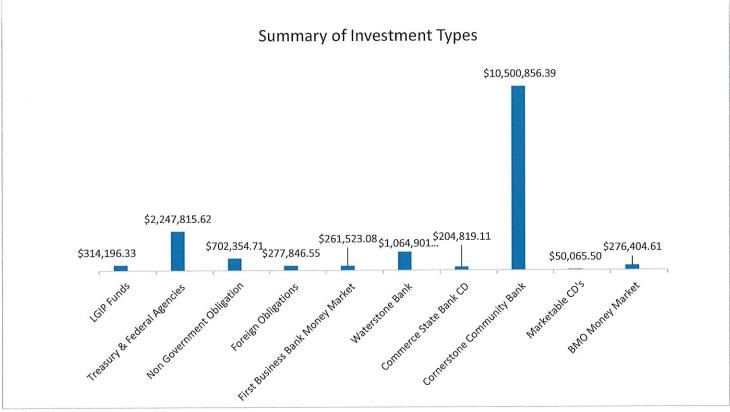

 Discussion/action on the December 2019 Financial Statement and Investment Report.

Included in the packet is the December 2019 Financial Statement and Investment Report. **Approval is recommended.** 

c. Discussion/action on 2019 Administrative Services Annual Report.