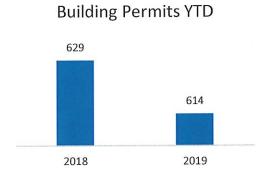

Included in the packet is the 2019 Administrative Services Annual Report. Some 2019 Statistics of note include:

- Assisted 1.568 voters in two elections.
- Processed 614 building permits generating \$87,685.57 in revenue.
- Along with the Community Event Committee, hosted three successful event for residents
   the Fourth of July Parade, the 5K walk/run, and the Village Picnic.
- Administered collection of 1,678 tax bills totaling \$18,645,432.12.
- Received the International City/County Management Association (ICMA) Center for Performance Measurement, Certificate of Distinction for Performance Measurement;