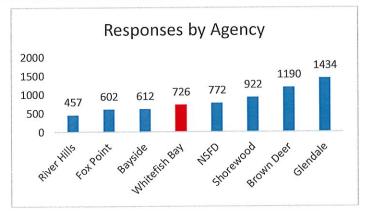

| Call Type     | Month | 2019 YTD | 2018 YTD | YTD Change |
|---------------|-------|----------|----------|------------|
| 911           | 2,198 | 25,975   | 25,334   | +2.5%      |
| Non-Emergency | 6,449 | 83,039   | 82,879   | +.2%       |
| Outbound      | 1,618 | 21,810   | 19,954   | +9.3%      |
| Total         | 8,391 | 109,014  | 108,213  | +.7%       |