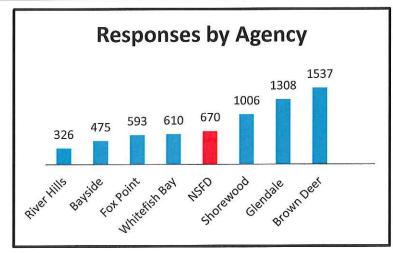

| Call Type     | Month | 2017 YTD | 2016 YTD | YTD Change |
|---------------|-------|----------|----------|------------|
| 911           | 2,222 | 25,611   | 28,663   | -10.6%     |
| Non-Emergency | 6,676 | 86,393   | 91,442   | -5.5%      |
| Total         | 8,898 | 112,004  | 120,105  | -0.1%      |

# **Top 5 Response Types:**

- 1. Traffic Stop
- 2. Vacation/Business Check
- 3. Request for police
- 4. Request for Police
- 5. Advanced Life Support