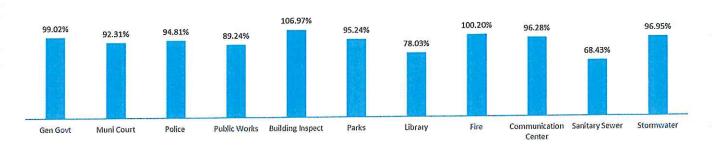

# Percentage of 2017 Budget Spent

| Revenues                                                                                                                                                                                                                                                                                                                                                                                                                                                                                                                                                                                                                                                                                                                                                                                                                                                                                                                                                                                                                                                                                                                                                                                                                                                                                                                                                                                                                                                                                                                                                                                                                                                                                                                                                                                                                                                                                                                                                                                                                                                                                                                       |                            |                            |                                 |                            | İ                |
|--------------------------------------------------------------------------------------------------------------------------------------------------------------------------------------------------------------------------------------------------------------------------------------------------------------------------------------------------------------------------------------------------------------------------------------------------------------------------------------------------------------------------------------------------------------------------------------------------------------------------------------------------------------------------------------------------------------------------------------------------------------------------------------------------------------------------------------------------------------------------------------------------------------------------------------------------------------------------------------------------------------------------------------------------------------------------------------------------------------------------------------------------------------------------------------------------------------------------------------------------------------------------------------------------------------------------------------------------------------------------------------------------------------------------------------------------------------------------------------------------------------------------------------------------------------------------------------------------------------------------------------------------------------------------------------------------------------------------------------------------------------------------------------------------------------------------------------------------------------------------------------------------------------------------------------------------------------------------------------------------------------------------------------------------------------------------------------------------------------------------------|----------------------------|----------------------------|---------------------------------|----------------------------|------------------|
|                                                                                                                                                                                                                                                                                                                                                                                                                                                                                                                                                                                                                                                                                                                                                                                                                                                                                                                                                                                                                                                                                                                                                                                                                                                                                                                                                                                                                                                                                                                                                                                                                                                                                                                                                                                                                                                                                                                                                                                                                                                                                                                                | 2017 YTD                   | 2016 YTD                   | 2017 vs. 2016                   | 2017 Budget                | Trending         |
| General Fund                                                                                                                                                                                                                                                                                                                                                                                                                                                                                                                                                                                                                                                                                                                                                                                                                                                                                                                                                                                                                                                                                                                                                                                                                                                                                                                                                                                                                                                                                                                                                                                                                                                                                                                                                                                                                                                                                                                                                                                                                                                                                                                   | \$3,625,153.77             | \$3,613,823.57             | 0.3%                            | \$3,588,966                | 101%             |
| Sanitary Sewer                                                                                                                                                                                                                                                                                                                                                                                                                                                                                                                                                                                                                                                                                                                                                                                                                                                                                                                                                                                                                                                                                                                                                                                                                                                                                                                                                                                                                                                                                                                                                                                                                                                                                                                                                                                                                                                                                                                                                                                                                                                                                                                 | \$886,366.16               | \$911,457.67               | -2.8%                           | \$905,506                  | 98%              |
| Stormwater                                                                                                                                                                                                                                                                                                                                                                                                                                                                                                                                                                                                                                                                                                                                                                                                                                                                                                                                                                                                                                                                                                                                                                                                                                                                                                                                                                                                                                                                                                                                                                                                                                                                                                                                                                                                                                                                                                                                                                                                                                                                                                                     | \$508,638.59               | \$474,873.47               | 7.1%                            | \$570,973                  | 89%              |
| Consolidated Dispatch                                                                                                                                                                                                                                                                                                                                                                                                                                                                                                                                                                                                                                                                                                                                                                                                                                                                                                                                                                                                                                                                                                                                                                                                                                                                                                                                                                                                                                                                                                                                                                                                                                                                                                                                                                                                                                                                                                                                                                                                                                                                                                          | \$2,388,052.31             | \$2,051,747.59             | 16.4%                           | \$2,414,186                | 99%              |
|                                                                                                                                                                                                                                                                                                                                                                                                                                                                                                                                                                                                                                                                                                                                                                                                                                                                                                                                                                                                                                                                                                                                                                                                                                                                                                                                                                                                                                                                                                                                                                                                                                                                                                                                                                                                                                                                                                                                                                                                                                                                                                                                |                            |                            |                                 |                            | i ja sen i sa ic |
| Francisco de la constanta de l | V REALEST III              | =                          |                                 | E 0= F 8 90 F              |                  |
| Expenditures                                                                                                                                                                                                                                                                                                                                                                                                                                                                                                                                                                                                                                                                                                                                                                                                                                                                                                                                                                                                                                                                                                                                                                                                                                                                                                                                                                                                                                                                                                                                                                                                                                                                                                                                                                                                                                                                                                                                                                                                                                                                                                                   | 2017 YTD                   | 2016 YTD                   | 2017 vs. 2016                   | <u>2017 Budget</u>         | Trending         |
| Expenditures  General Fund                                                                                                                                                                                                                                                                                                                                                                                                                                                                                                                                                                                                                                                                                                                                                                                                                                                                                                                                                                                                                                                                                                                                                                                                                                                                                                                                                                                                                                                                                                                                                                                                                                                                                                                                                                                                                                                                                                                                                                                                                                                                                                     | 2017 YTD<br>\$3,327,003.33 |                            | 2017 vs. 2016                   |                            | Trending<br>94%  |
|                                                                                                                                                                                                                                                                                                                                                                                                                                                                                                                                                                                                                                                                                                                                                                                                                                                                                                                                                                                                                                                                                                                                                                                                                                                                                                                                                                                                                                                                                                                                                                                                                                                                                                                                                                                                                                                                                                                                                                                                                                                                                                                                |                            | 2016 YTD                   | 2017 vs. 2016                   | 2017 Budget                |                  |
| General Fund                                                                                                                                                                                                                                                                                                                                                                                                                                                                                                                                                                                                                                                                                                                                                                                                                                                                                                                                                                                                                                                                                                                                                                                                                                                                                                                                                                                                                                                                                                                                                                                                                                                                                                                                                                                                                                                                                                                                                                                                                                                                                                                   | \$3,327,003.33             | 2016 YTD<br>\$3,437,394.06 | 2017 vs. 2016<br>-3.2%<br>11.4% | 2017 Budget<br>\$3,525,388 |                  |