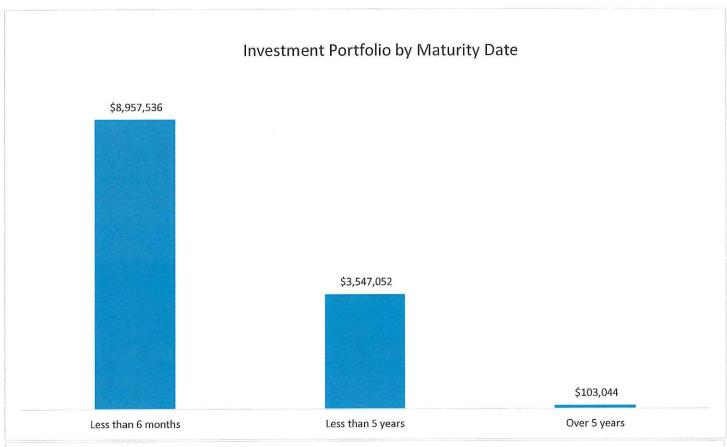

# **Metrics:**

| Metrics                         | Measurements                     | Actual       |
|---------------------------------|----------------------------------|--------------|
| Revenues                        | Budget Variance                  | 1.00%        |
| Expenditures                    | Budget Variance                  | -5.6%        |
| Monthly Financials              | Completion Date                  | 1/5/2018     |
| Annual Audit                    | Material Weakness                | 2            |
| Bond Rating                     | Maintain Aa2                     | Aa2          |
| Fund Balance                    | Policy Adherence                 | 20%          |
| Grant Dollars Awarded           | Awards Secured                   | \$168,391.93 |
| GFOA Budget Award               | Award Received                   | Yes          |
| GFOA CAFR Award                 | Award Received                   | Yes          |
| Public Meeting Agenda / Minutes | Completion Prior to Next Meeting | 100%         |
| Bayside Buzz                    | Open Rate                        | 42.75%       |
| Newsletter Publication          | Published                        | 12           |