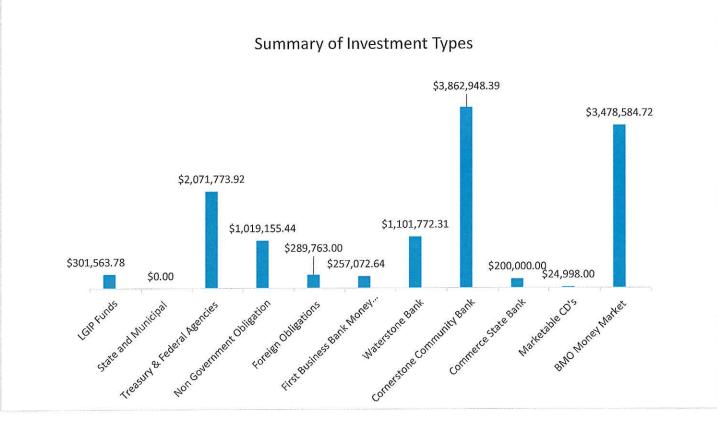

# **Metrics:**

| Metrics                         | Measurements                     | Actual       |
|---------------------------------|----------------------------------|--------------|
| Revenues                        | Budget Variance                  | 1.00%        |
| Expenditures                    | Budget Variance                  | -5.6%        |
| Monthly Financials              | Completion Date                  | 1/5/2018     |
| Annual Audit                    | Material Weakness                | 2            |
| Bond Rating                     | Maintain Aa2                     | Aa2          |
| Fund Balance                    | Policy Adherence                 | 20%          |
| Grant Dollars Awarded           | Awards Secured                   | \$168,391.93 |
| GFOA Budget Award               | Award Received                   | Yes          |
| GFOA CAFR Award                 | Award Received                   | Yes          |
| Public Meeting Agenda / Minutes | Completion Prior to Next Meeting | 100%         |
| Bayside Buzz                    | Open Rate                        | 42.75%       |
| Newsletter Publication          | Published                        | 12           |