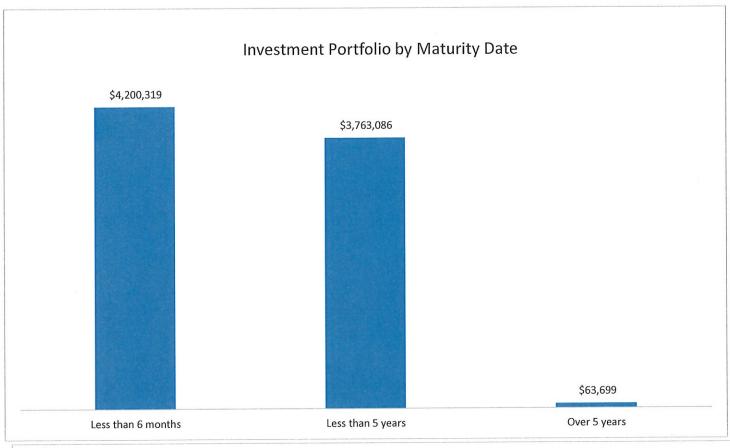

d. Discussion/action on the November 2019 Financial Statement and Investment Report.

Included in the packet is the November 2019 Financial Statement and Investment Report. **Approval is recommended.** 