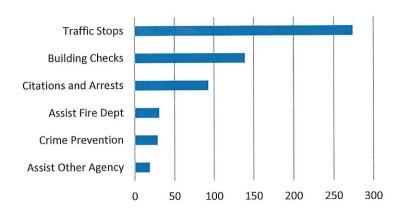

out packets of 4 police officer trading cards to kids under 14 the first "instant winner" prize was given to a Bayside Middle School Student.
- Sector maps have been updated for 2020.
- A resident on Broadmoor who learned of a hit and run crash on her street contacted her Sector Officer to share video footage that was instrumental in solving the case she waited to speak to the officer because of the rapport that was established.
- Another Broadmoor resident called for advice on dealing with turkeys.

# Month Ahead

- 2020 Performance Appraisal System training
- Creating the myBlue Community Foundation
- Lt. Picciolo graduates from the Wisconsin DOJ Leadership Course
- Shop With a Cop Seasonal Program
- myBlue Sector Officer Workshop



# Top Five Police Activities and Traffic Enforcement



# Communications Center November 2019 Report

# Highlights/Accomplishments:

- BCC applied to officially certify the training program with the Association of Public Safety Communications Officials-International (APCO). This process ensures the centers compliance with national standards and best practices regarding policies and education standards for staff.
- Dispatch Staff attended Pro Phoenix training on the features and upgrades in the 2020 version which is planned to roll out next year.
- Training Coordinator Krantz attended a meeting pertaining to Milwaukee County overdose fatalities in the North Shore.
- Call of the month was a request for police in Shorewood, where a resident reported someone attempted to walk into the caller's home. Upon further investigation, subject was located