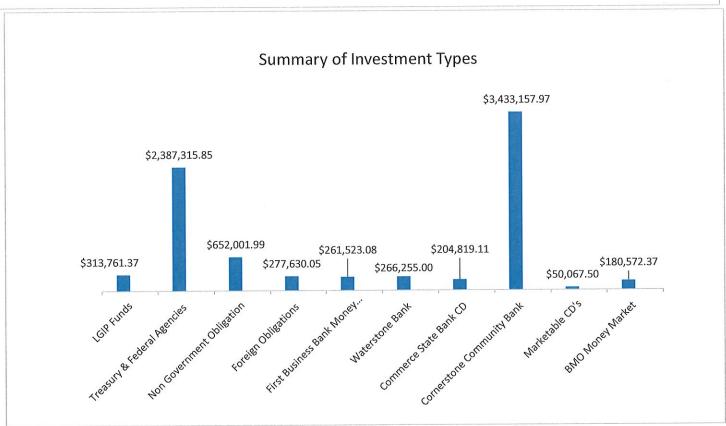

d. Discussion/action on the November 2019 Financial Statement and Investment Report.

Included in the packet is the November 2019 Financial Statement and Investment Report. **Approval is recommended.** 