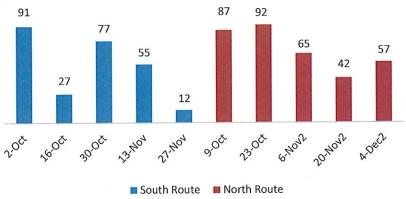

e stormwater and reduce flooding in neighborhoods while still maintaining the culture and aesthetic preferences of the adjacent property owners.

inspiring leaders in sustainability.

FRESH COAST



# Department of Public Works November 2019 Report

# **Activity by the Numbers**

- Leaf collection completed with 1,066 stops with approximately 650 yards of leaves collected.
- Yard waste collection completed with 400 stops and approximately 100 yards of material collected.
- 200 tons of road salt was delivered for winter operations.
- Performed an extra on-demand yard waste and loose-leaf collection. The yard waste collection had 64
  participants and approximately 20 yards of waste collected. The Loose-leaf collection had 234 participants and
  approximately 120 yards of leaves collected.



Homes tagged for Recycling contamination

YTD Garbage and Recycling Collection (Tons) Comparison



# Building Permits YTD 629 571 2018 2019

# **Highlights/Accomplishments**

- Drain was installed in the shoulder at 222 E. Ravine Baye Rd.
- The remaining trees in the right-of-way have been marked for removal throughout the Village. Overall, 212 trees were marked for removal.
- The sanitary sewer lift station pumps have been removed and serviced at all three locations.
- Tree trimming/pruning on street canopy is complete.
- DPW winter fleet is set up, tested and ready to go.
- Parking lot bollards were installed around the water diversion pipes at the east end of Ellsworth Park parking lot.

# **Month Ahead**

- Dead tree removal in the right-of-way to begin throughout the Village.
- Con