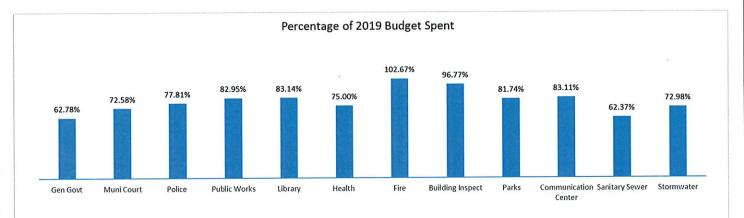

d. Discussion/action on the November 2019 Financial Statement and Investment Report.

Included in the packet is the November 2019 Financial Statement and Investment Report. **Approval is recommended.** 