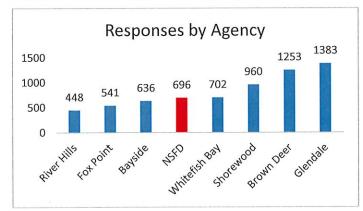

# Priorities for Next Month:

- IT Director Foscato has set up some preliminary meetings with Shorewood to gather information on the IT Agreement which begins in 2020.
- 911 Special Committee will be presenting 911 data and recommendations to the Milwaukee County Oasis board this week.
- IT Staff will be completing Pro Phoenix server migration on November 21<sup>st</sup> from 5am-6am
- Brown Deer K9 Haber/PO Lesnik visited BCC to discuss K9's