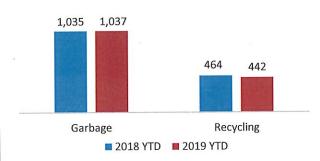

Homes tagged for Recycling contamination

YTD Garbage and Recycling Collection (Tons) Comparison