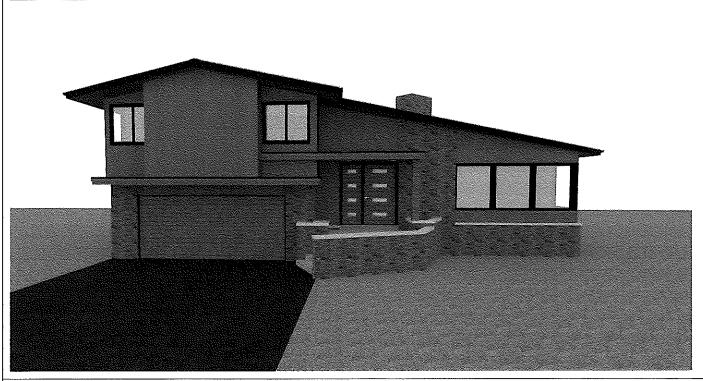

#### III. BUSINESS

A. 8530 N. Fielding Road-Robert Mueller- The proposed project is for a rubber roof installation over the garage and front door. A 3' x 16' horizontal band roof will be added over the garage door and a 6' x 10' horizontal band roof will be added over front door. Four square recessed LED lights will be added in the bottom of roof structure over the garage. Bamboo decking to be used for horizontal banding on roof matching existing design.

# ADD HORIZONTAL BAND ROOF OVER GARAGE DOOR FOVER FRONT DOOR

# BAMBOD FALING ON HORIZONTAL BAND/ SQUARE LEDLIGHTS RECESSED

4/15/2020

Attention: Village of Bayside, WI Architecture Review Committee

PROJECT/SITE OWNER: Robert Mueller

PROJECT ADDRESS: 8530 N Fielding Rd

PROJECT SUMMARY: Add roof with horizontal band (bamboo facing) over garage and front door.