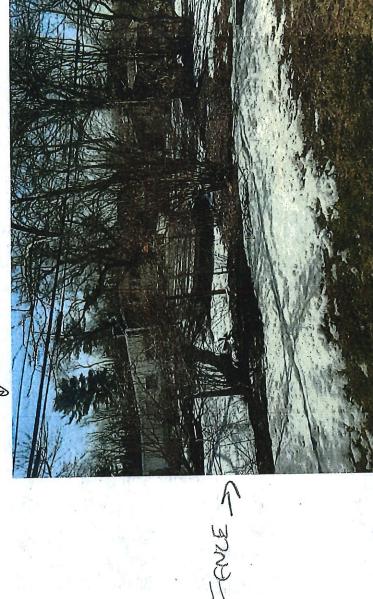

Please review detailed plans here.

D. 8835 N Tennyson Drive- Donna Miller- The proposed project is a fence. A 6' high by 98' long wood privacy fence will be installed on southside of backyard inside lot line.