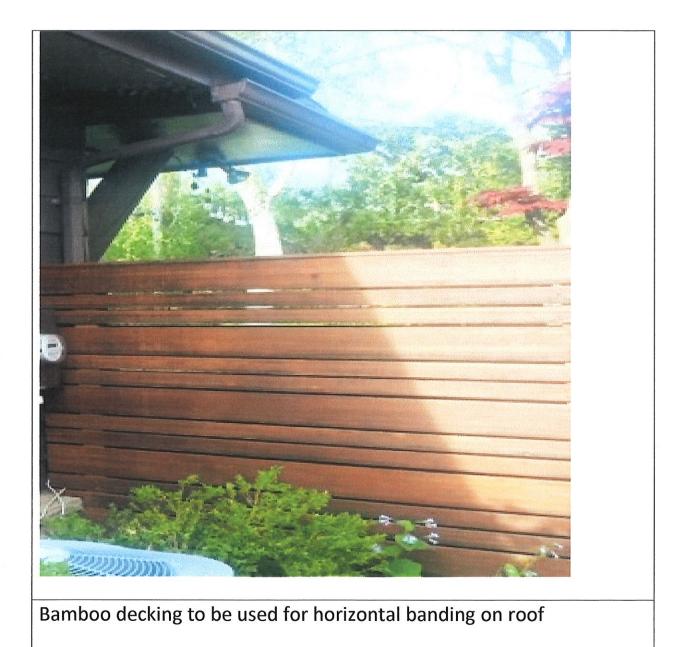

#### III. BUSINESS

A. 8530 N. Fielding Road-Robert Mueller- The proposed project is for a rubber roof installation over the garage and front door. A 3' x 16' horizontal band roof will be added over the garage door and a 6' x 10' horizontal band roof will be added over front door. Four square recessed LED lights will be added in the bottom of roof structure over the garage. Bamboo decking to be used for horizontal banding on roof matching existing design.

# BAMBOD FALING ON HORIZONTAL BAND/ SQUARE LEDLIGHTS RECESSED