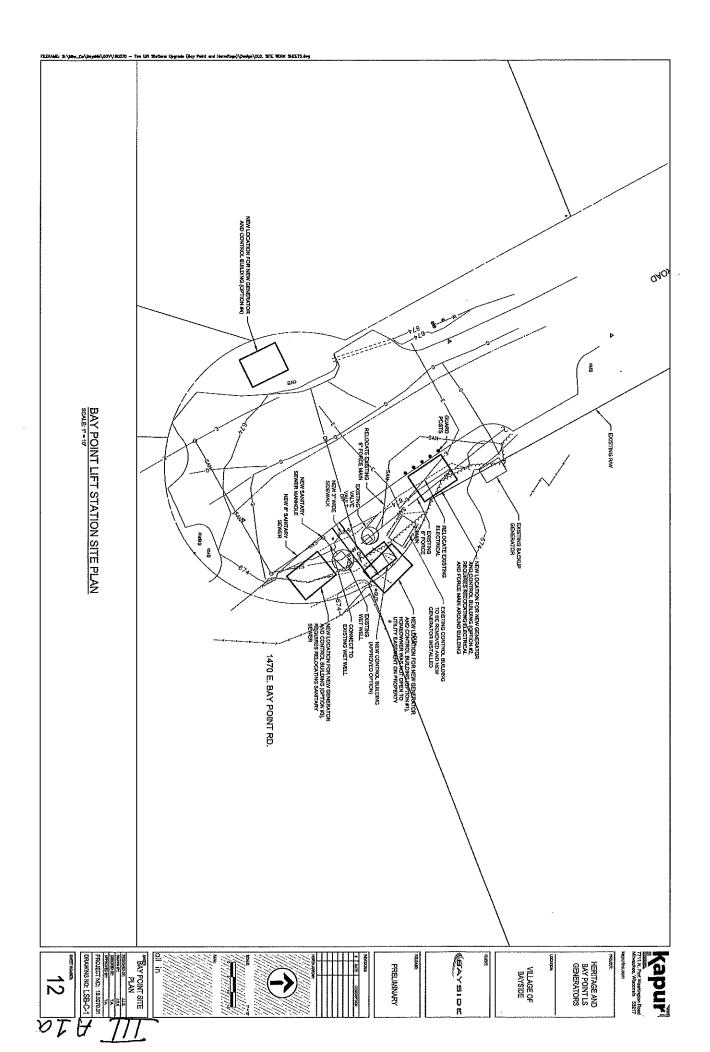

Please review detailed plans here.

G. 1460 E. Bay Point Rd- Village of Bayside- The proposed project is located in Village right-of-way and includes a new Control Building for a Sanitary Sewer lift station to replace the existing building in the right-of-way. The structure will be located slightly east of original location, above the floodplain to eliminate existing flooding issues. The existing generator will be replaced and relocated to a concrete pad in the location of the existing control building. The new size of building is 8' (long) by 7' (wide) and 7' tall with accessibility into the control building. The new building will be constructed of wood, with cement board sidings.

Please review detailed plans here.