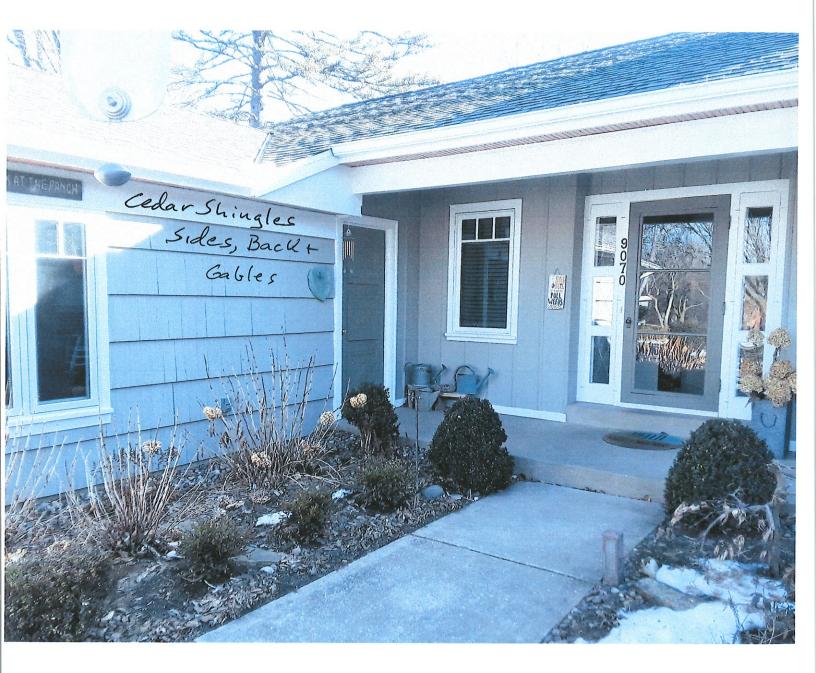

Please review detailed plans here.

**B. 9070 N Bayside Drive- Tim Wayman-** The proposed project is a garden shed that is 10'4" X 14'6" in size. The shed is constructed with a combination of board, batten and cedar shingle siding to match the home, and will be constructed on a 150 square foot concrete slab. The shed will be located in the southwest corner of the rear yard.