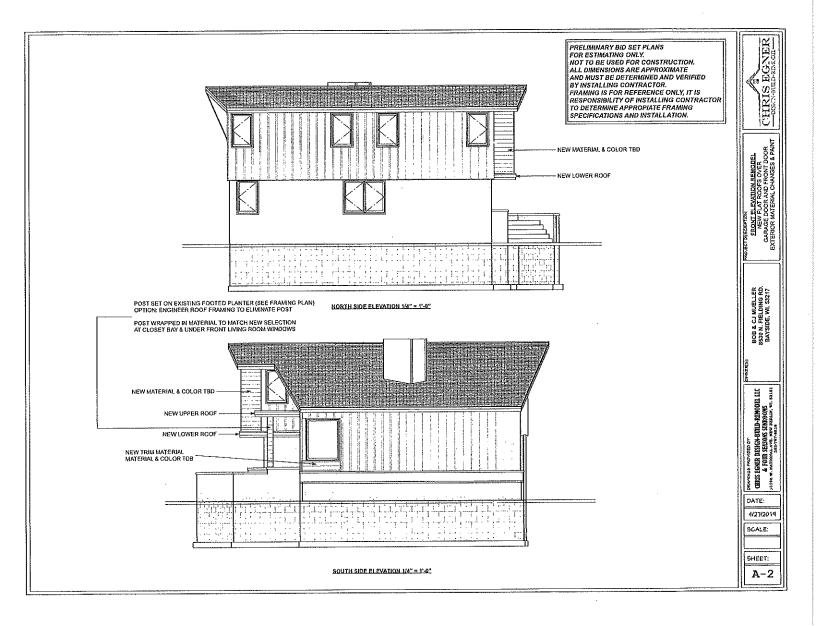

#### III. BUSINESS

A. 8530 N. Fielding Road-Robert Mueller- The proposed project is for a rubber roof installation over the garage and front door. A 3' x 16' horizontal band roof will be added over the garage door and a 6' x 10' horizontal band roof will be added over front door. Four square recessed LED lights will be added in the bottom of roof structure over the garage. Bamboo decking to be used for horizontal banding on roof matching existing design.

# ADD HORIZONTAL BAND ROOF OVER GARAGE DOOR FOVER FRONT DOOR

# BAMBOD FALING ON HORIZONTAL BAND/ SQUARE LEDLIGHTS RECESSED

4/15/2020

Attention: Village of Bayside, WI Architecture Review Committee

PROJECT/SITE OWNER: Robert Mueller

PROJECT ADDRESS: 8530 N Fielding Rd

PROJECT SUMMARY: Add roof with horizontal band (bamboo facing) over garage and front door.