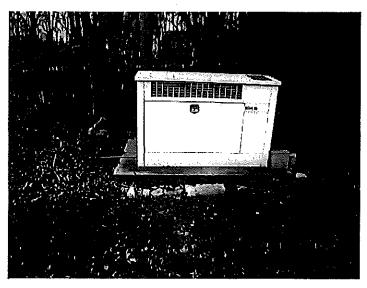

Please review detailed plans here.

F. 1440 E. Hermitage Road-Village of Bayside- The proposed project is located in an existing easement and includes a new Control Building for a Sanitary Sewer Lift Station to replace the existing building. The size of new building is 8' (long) by 7' (wide) and 7' tall, which will allow accessibility into the control building. The new building will be constructed of wood, with cement board siding. The existing generator would be replaced with a new generator and would be located on a pad next to the building, similar to the existing arrangement.

Please review detailed plans here.

G. 1460 E. Bay Point Rd- Village of Bayside- The proposed project is located in Village right-of-way and includes a new Control Building for a Sanitary Sewer lift station to replace the existing building in the right-of-way. The structure will be located slightly east of original location, above the floodplain to eliminate existing flooding issues. The existing generator will be replaced and relocated to a concrete pad in the location of the existing control building. The new size of building is 8' (long) by 7' (wide) and 7' tall with accessibility into the control building. The new building will be constructed of wood, with cement board sidings.