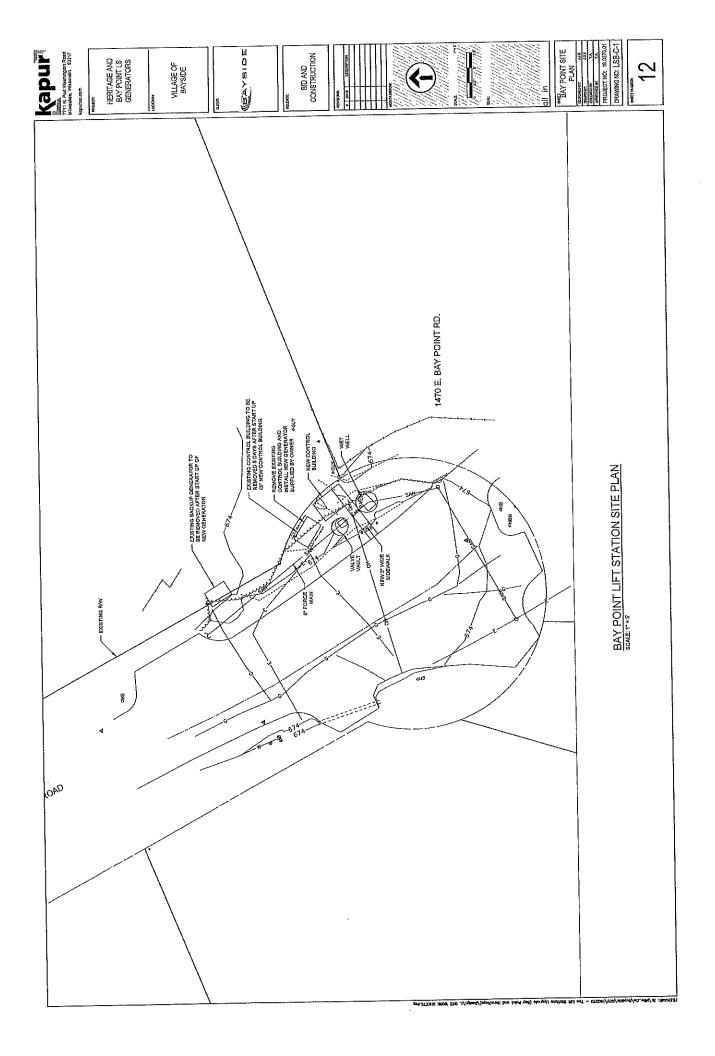

Please review detailed plans here.

G. 1460 E. Bay Point Rd- Village of Bayside- The proposed project is located in Village right-of-way and includes a new Control Building for a Sanitary Sewer lift station to replace the existing building in the right-of-way. The structure will be located slightly east of original location, above the floodplain to eliminate existing flooding issues. The existing generator will be replaced and relocated to a concrete pad in the location of the existing control building. The new size of building is 8' (long) by 7' (wide) and 7' tall with accessibility into the control building. The new building will be constructed of wood, with cement board sidings.