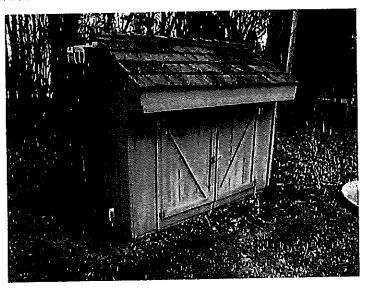

Please review detailed plans here.

**B. 9070 N Bayside Drive- Tim Wayman-** The proposed project is a garden shed that is 10'4" X 14'6" in size. The shed is constructed with a combination of board, batten and cedar shingle siding to match the home, and will be constructed on a 150 square foot concrete slab. The shed will be located in the southwest corner of the rear yard.