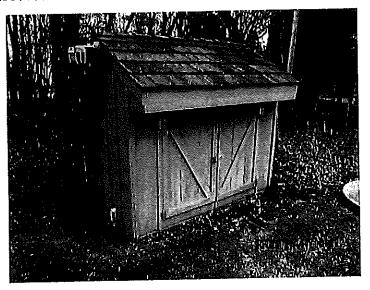

Please review detailed plans here.

**B. 9070 N Bayside Drive- Tim Wayman-** The proposed project is a garden shed that is 10'4" X 14'6" in size. The shed is constructed with a combination of board, batten and cedar shingle siding to match the home, and will be constructed on a 150 square foot concrete slab. The shed will be located in the southwest corner of the rear yard.