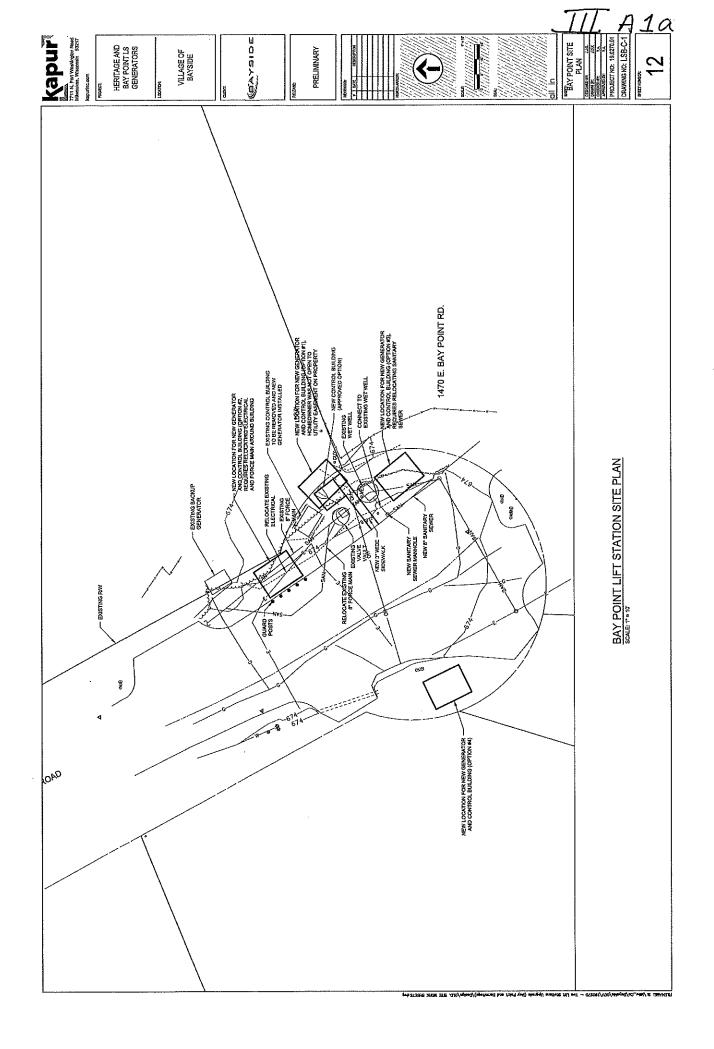

Please review detailed plans here.

G. 1460 E. Bay Point Rd- Village of Bayside- The proposed project is located in Village right-of-way and includes a new Control Building for a Sanitary Sewer lift station to replace the existing building in the right-of-way. The structure will be located slightly east of original location, above the floodplain to eliminate existing flooding issues. The existing generator will be replaced and relocated to a concrete pad in the location of the existing control building. The new size of building is 8' (long) by 7' (wide) and 7' tall with accessibility into the control building. The new building will be constructed of wood, with cement board sidings.

Please review detailed plans here.