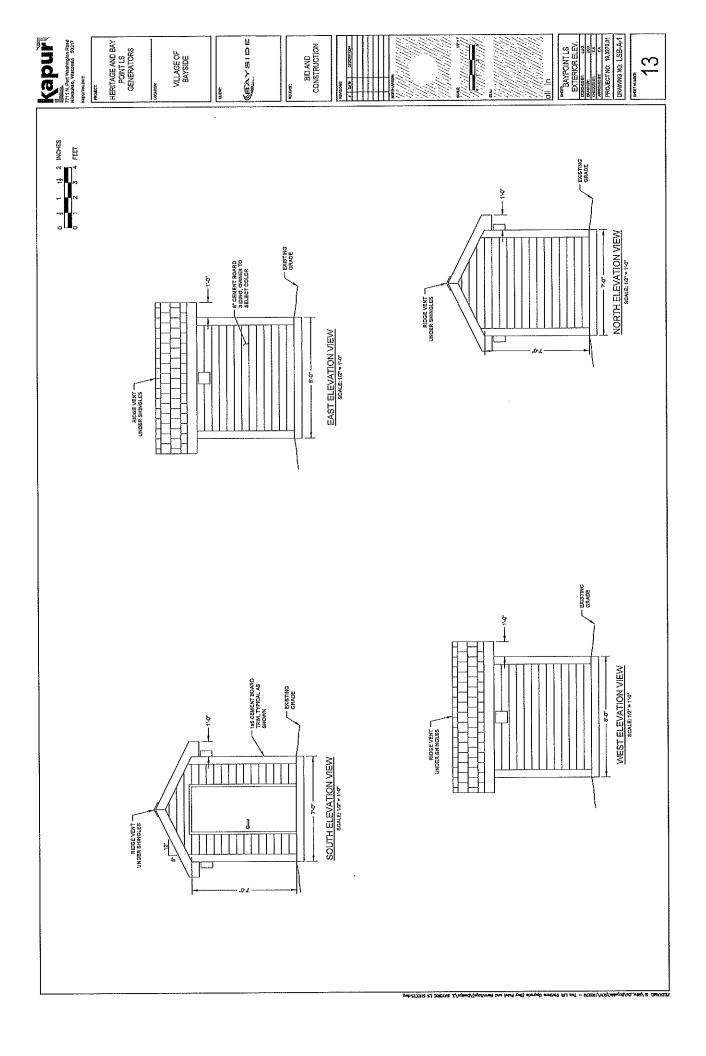

Please review detailed plans here.

G. 1460 E. Bay Point Rd- Village of Bayside- The proposed project is located in Village right-of-way and includes a new Control Building for a Sanitary Sewer lift station to replace the existing building in the right-of-way. The structure will be located slightly east of original location, above the floodplain to eliminate existing flooding issues. The existing generator will be replaced and relocated to a concrete pad in the location of the existing control building. The new size of building is 8' (long) by 7' (wide) and 7' tall with accessibility into the control building. The new building will be constructed of wood, with cement board sidings.