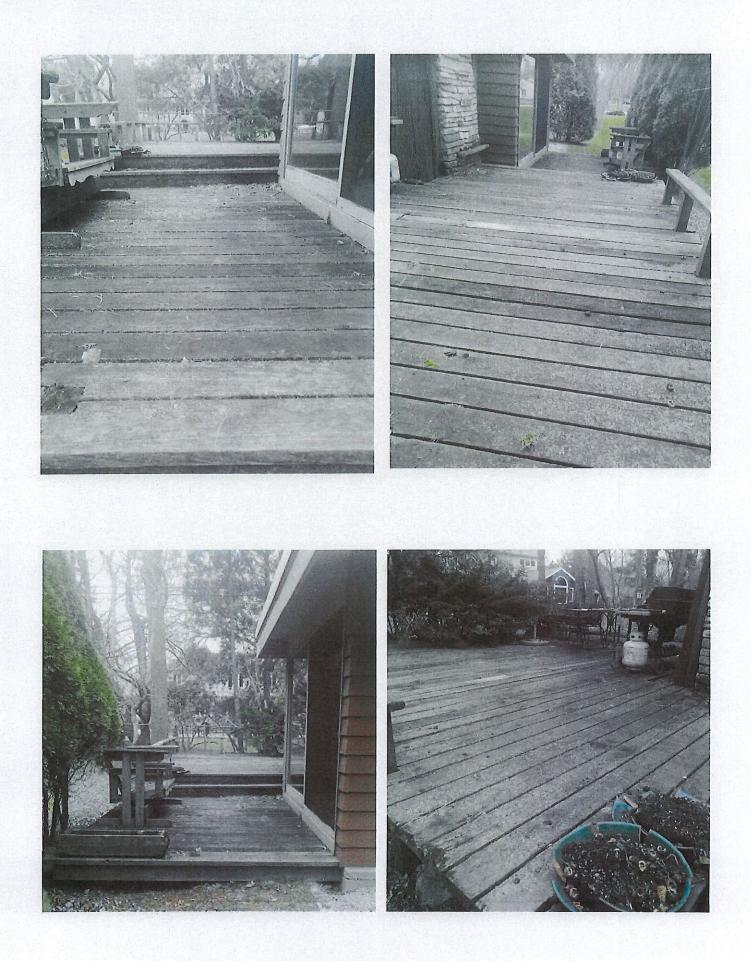

Please review detailed plans here.

C. 1150 E. Standish Place- Max & Anneliese Dickman- The proposed project is to replace an existing 450 square foot deck. The footprint will remain the same. The existing surface will be removed and replaced with grey composite decking and framed.