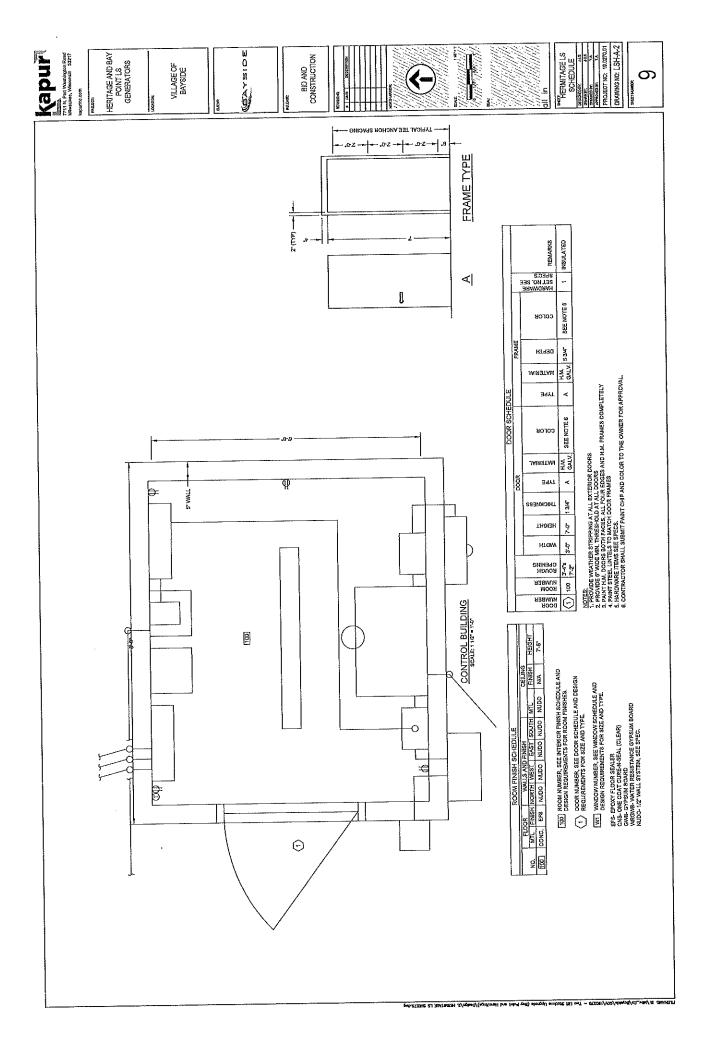

Please review detailed plans here.

F. 1440 E. Hermitage Road-Village of Bayside- The proposed project is located in an existing easement and includes a new Control Building for a Sanitary Sewer Lift Station to replace the existing building. The size of new building is 8' (long) by 7' (wide) and 7' tall, which will allow accessibility into the control building. The new building will be constructed of wood, with cement board siding. The existing generator would be replaced with a new generator and would be located on a pad next to the building, similar to the existing arrangement.