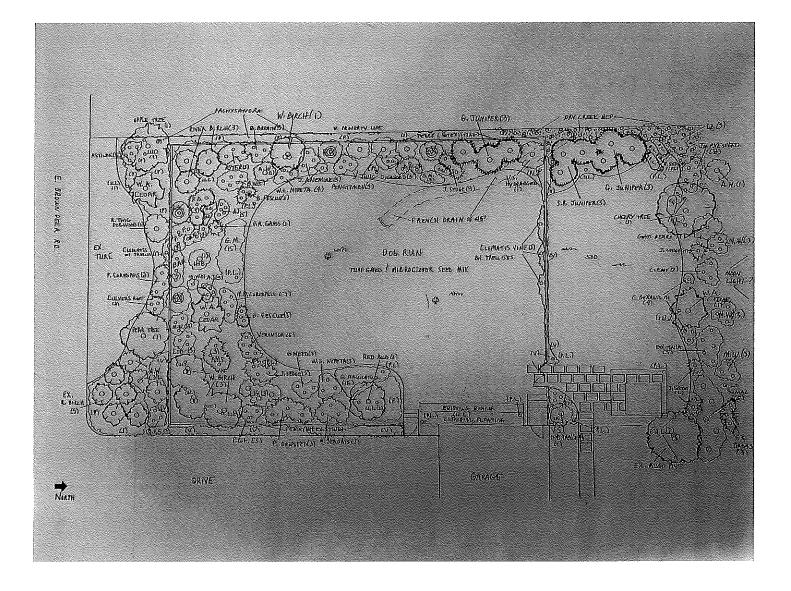

Please review detailed plans here.

**B. 9070 N Bayside Drive- Tim Wayman-** The proposed project is a garden shed that is 10'4" X 14'6" in size. The shed is constructed with a combination of board, batten and cedar shingle siding to match the home, and will be constructed on a 150 square foot concrete slab. The shed will be located in the southwest corner of the rear yard.

Please review detailed plans here.

C. 1150 E. Standish Place- Max & Anneliese Dickman- The proposed project is to replace an existing 450 square foot deck. The footprint will remain the same. The existing surface will be removed and replaced with grey composite decking and framed.