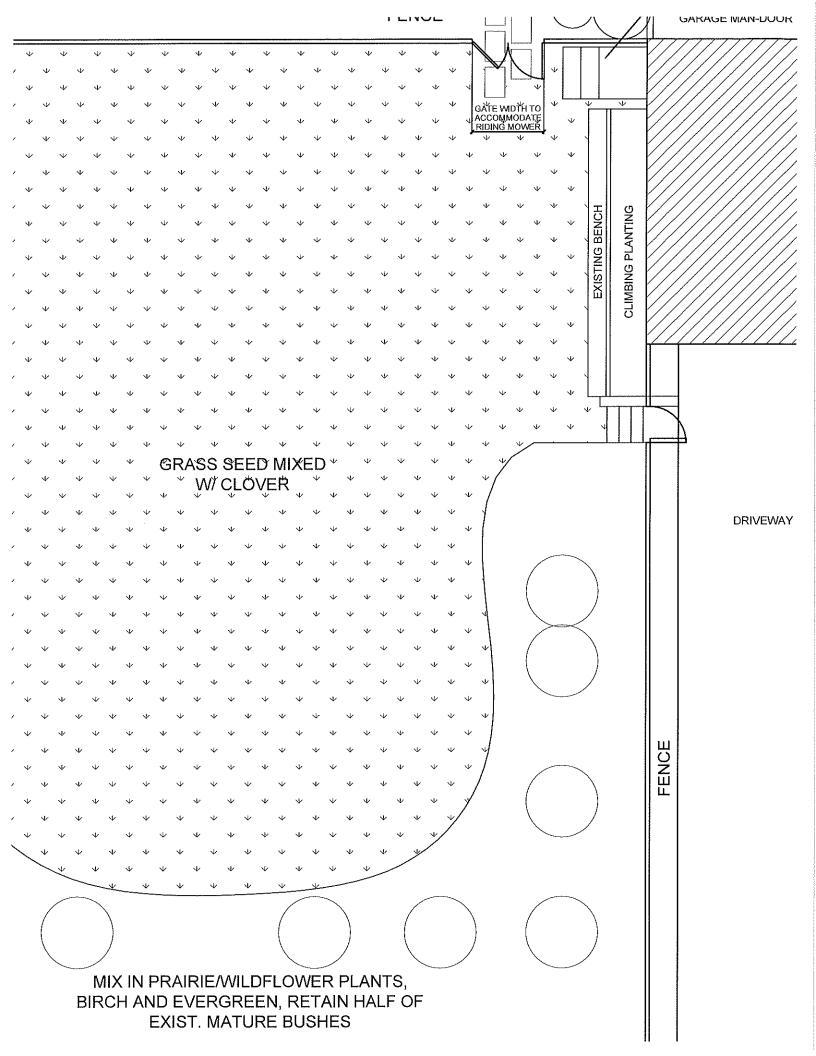

Please review detailed plans here.

E. 1434 E. Brown Deer Rd.- Kathryn Kamm- The proposed project is a 3' cedar fence in the front yard with black PVC coated mesh panels, approximately 160 linear feet. The redwood pergola would be installed over spa on concrete pad/redwood deck. The project also requires review by the Board of Zoning Appeals.