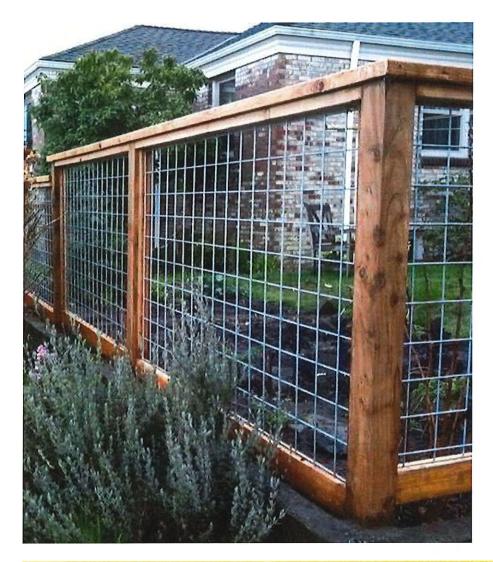

Please review detailed plans here.

E. 1434 E. Brown Deer Rd.- Kathryn Kamm- The proposed project is a 3' cedar fence in the front yard with black PVC coated mesh panels, approximately 160 linear feet. The redwood pergola would be installed over spa on concrete pad/redwood deck. The project also requires review by the Board of Zoning Appeals.