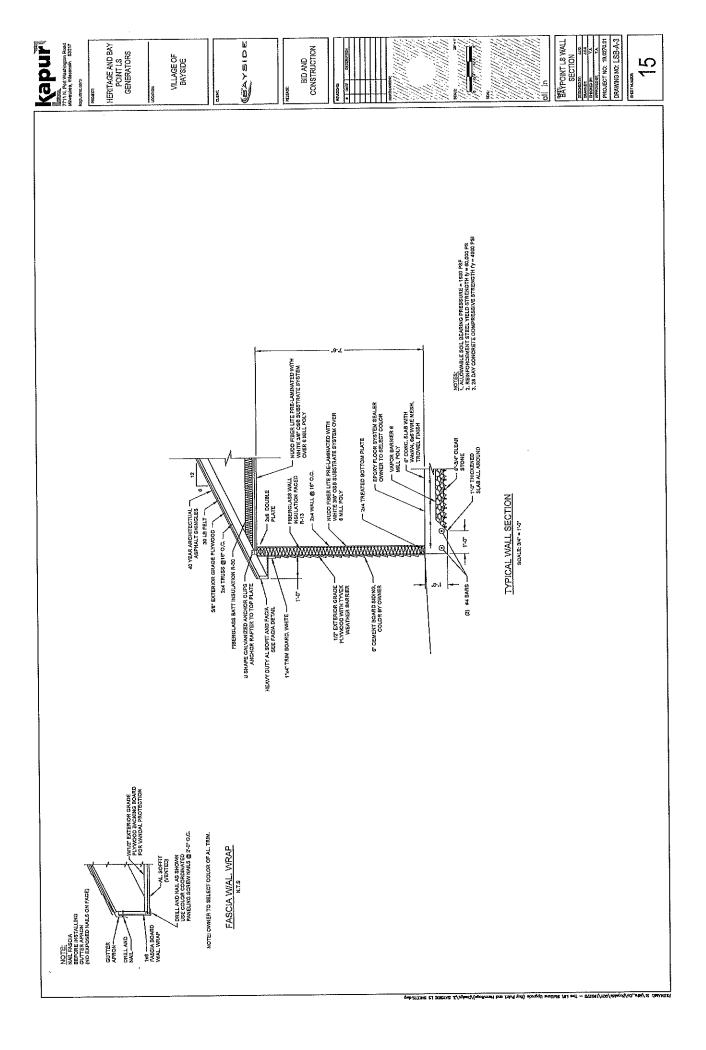

Please review detailed plans here.

F. 1440 E. Hermitage Road-Village of Bayside- The proposed project is located in an existing easement and includes a new Control Building for a Sanitary Sewer Lift Station to replace the existing building. The size of new building is 8' (long) by 7' (wide) and 7' tall, which will allow accessibility into the control building. The new building will be constructed of wood, with cement board siding. The existing generator would be replaced with a new generator and would be located on a pad next to the building, similar to the existing arrangement.

Please review detailed plans here.

G. 1460 E. Bay Point Rd- Village of Bayside- The proposed project is located in Village right-of-way and includes a new Control Building for a Sanitary Sewer lift station to replace the existing building in the right-of-way. The structure will be located slightly east of original location, above the floodplain to eliminate existing flooding issues. The existing generator will be replaced and relocated to a concrete pad in the location of the existing control building. The new size of building is 8' (long) by 7' (wide) and 7' tall with accessibility into the control building. The new building will be constructed of wood, with cement board sidings.