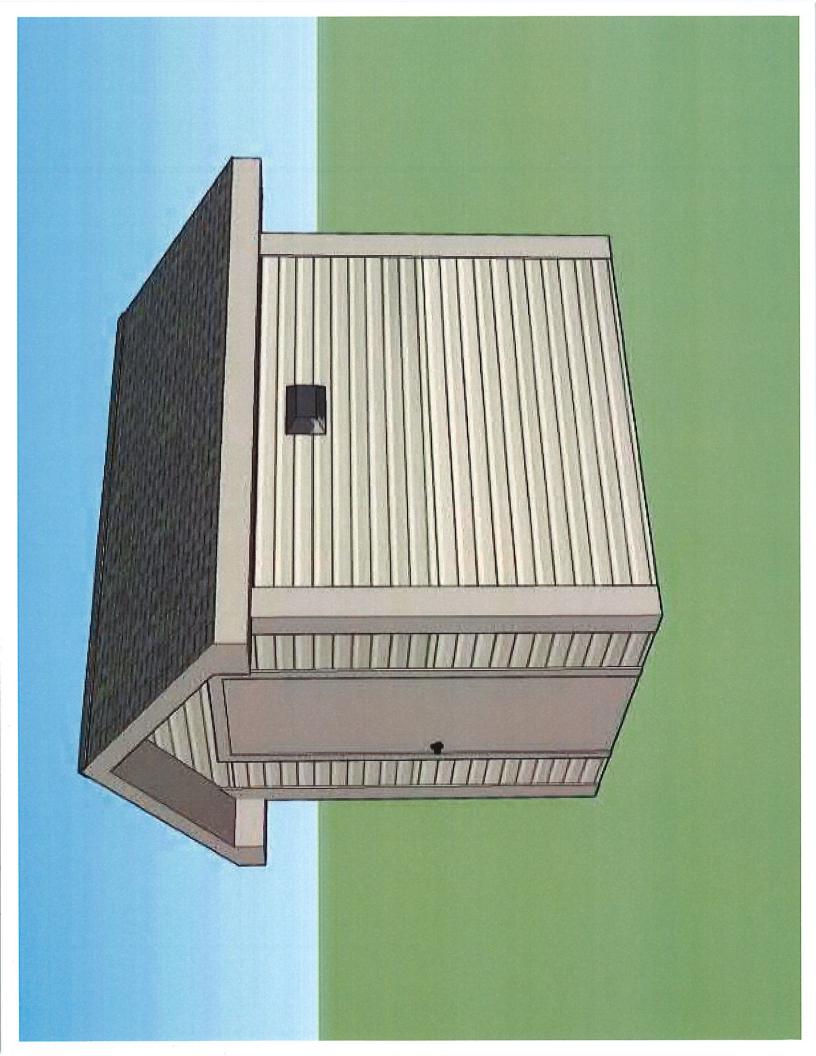

Please review detailed plans here.

F. 1440 E. Hermitage Road-Village of Bayside- The proposed project is located in an existing easement and includes a new Control Building for a Sanitary Sewer Lift Station to replace the existing building. The size of new building is 8' (long) by 7' (wide) and 7' tall, which will allow accessibility into the control building. The new building will be constructed of wood, with cement board siding. The existing generator would be replaced with a new generator and would be located on a pad next to the building, similar to the existing arrangement.

Please review detailed plans here.

G. 1460 E. Bay Point Rd- Village of Bayside- The proposed project is located in Village right-of-way and includes a new Control Building for a Sanitary Sewer lift station to replace the existing building in the right-of-way. The structure will be located slightly east of original location, above the floodplain to eliminate existing flooding issues. The existing generator will be replaced and relocated to a concrete pad in the location of the existing control building. The new size of building is 8' (long) by 7' (wide) and 7' tall with accessibility into the control building. The new building will be constructed of wood, with cement board sidings.