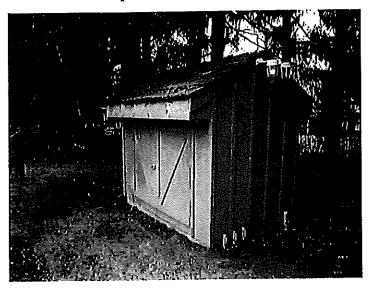

Please review detailed plans here.

**B. 9070 N Bayside Drive- Tim Wayman-** The proposed project is a garden shed that is 10'4" X 14'6" in size. The shed is constructed with a combination of board, batten and cedar shingle siding to match the home, and will be constructed on a 150 square foot concrete slab. The shed will be located in the southwest corner of the rear yard.