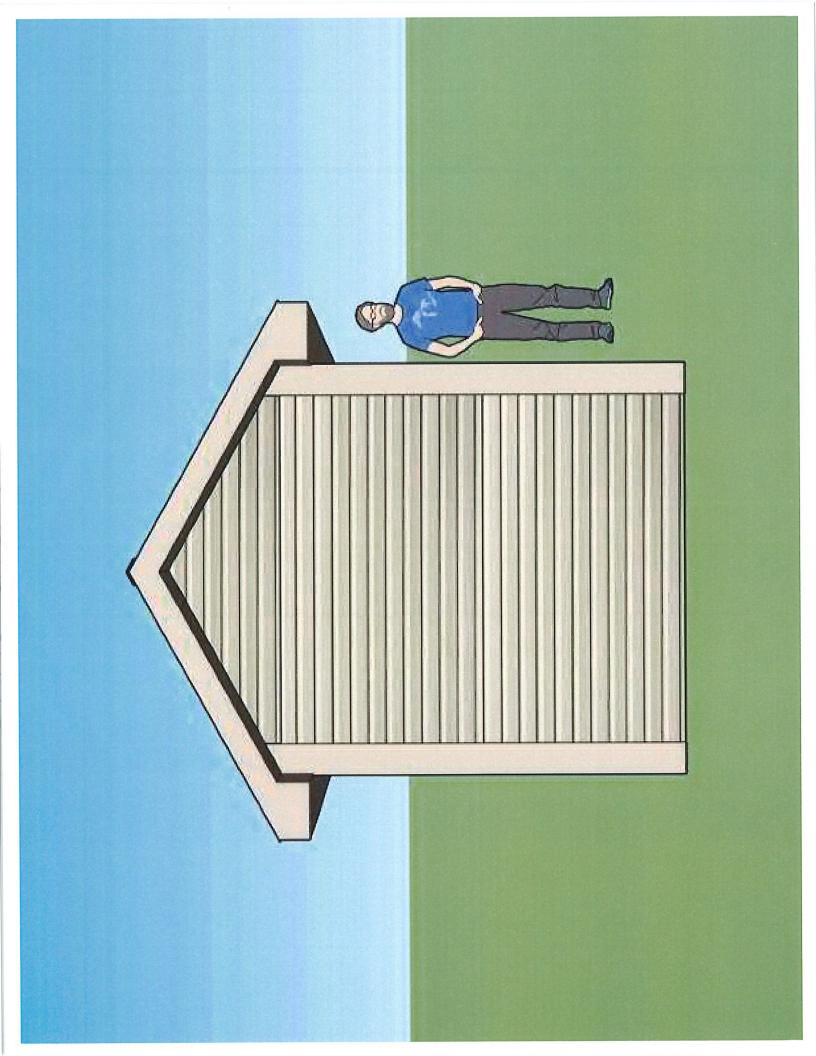

# ADD HORIZONTAL BAND ROOF OVER GARAGE DOOR FOVER FRONT DOOR

# BAMBOD FALING ON HORIZONTAL BAND/ SQUARE LEDLIGHTS RECESSED

### STURCTUAL NOTE

New roof will add additional loads to the cantilevered bump out wall. New and existing framing is to have adequate structural support.