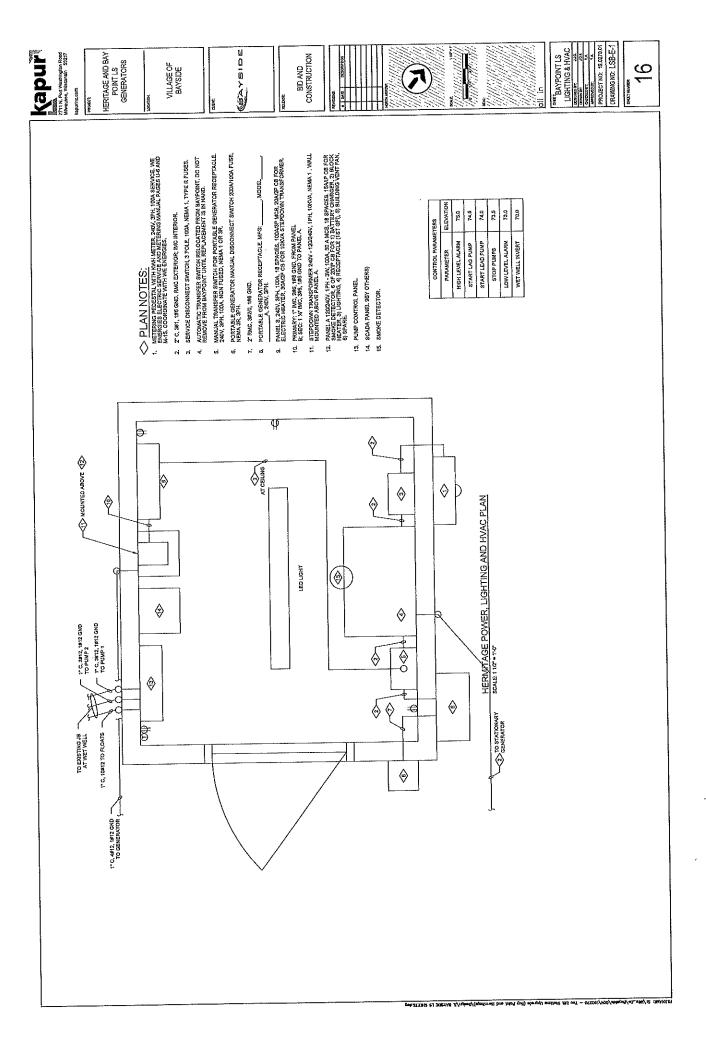

Please review detailed plans here.

F. 1440 E. Hermitage Road-Village of Bayside- The proposed project is located in an existing easement and includes a new Control Building for a Sanitary Sewer Lift Station to replace the existing building. The size of new building is 8' (long) by 7' (wide) and 7' tall, which will allow accessibility into the control building. The new building will be constructed of wood, with cement board siding. The existing generator would be replaced with a new generator and would be located on a pad next to the building, similar to the existing arrangement.