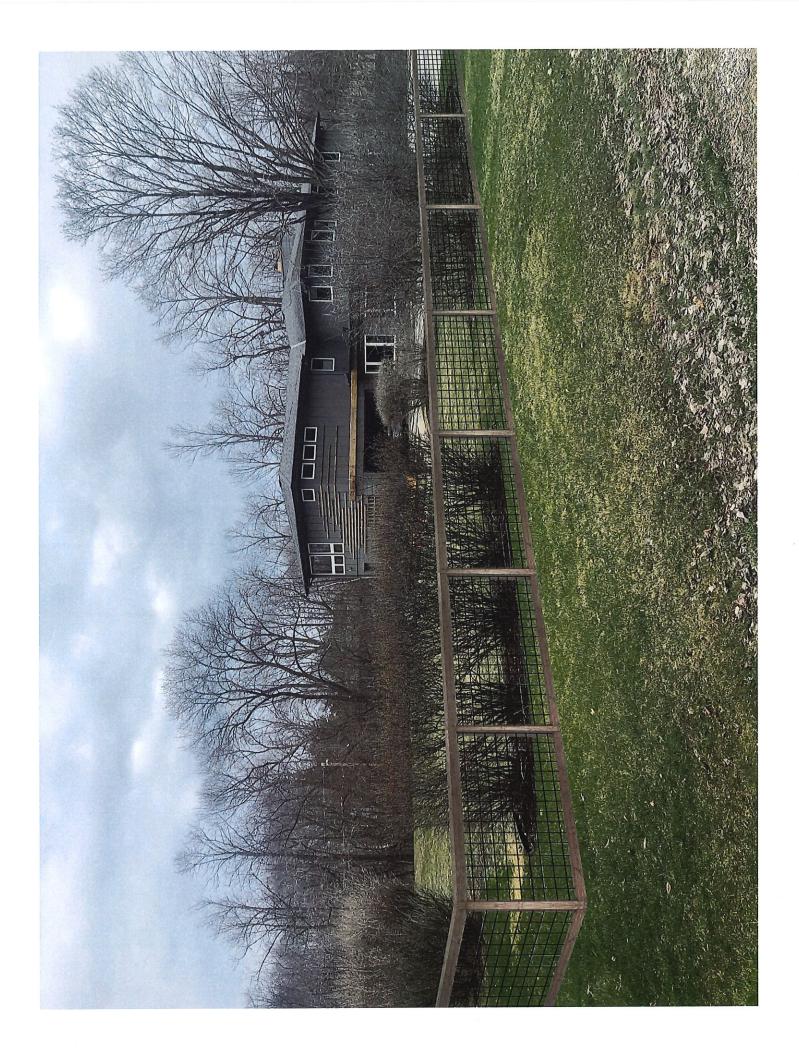

Please review detailed plans here.

E. 1434 E. Brown Deer Rd.- Kathryn Kamm- The proposed project is a 3' cedar fence in the front yard with black PVC coated mesh panels, approximately 160 linear feet. The redwood pergola would be installed over spa on concrete pad/redwood deck. The project also requires review by the Board of Zoning Appeals.