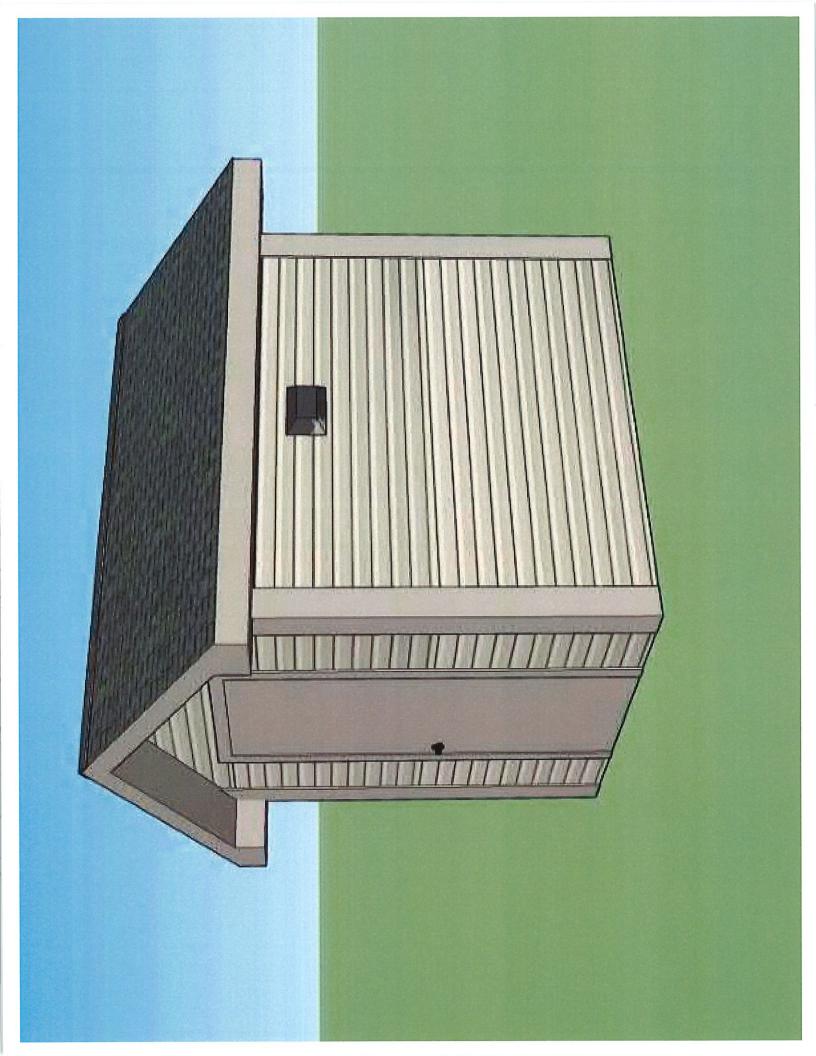

Please review detailed plans here.

F. 1440 E. Hermitage Road-Village of Bayside- The proposed project is located in an existing easement and includes a new Control Building for a Sanitary Sewer Lift Station to replace the existing building. The size of new building is 8' (long) by 7' (wide) and 7' tall, which will allow accessibility into the control building. The new building will be constructed of wood, with cement board siding. The existing generator would be replaced with a new generator and would be located on a pad next to the building, similar to the existing arrangement.