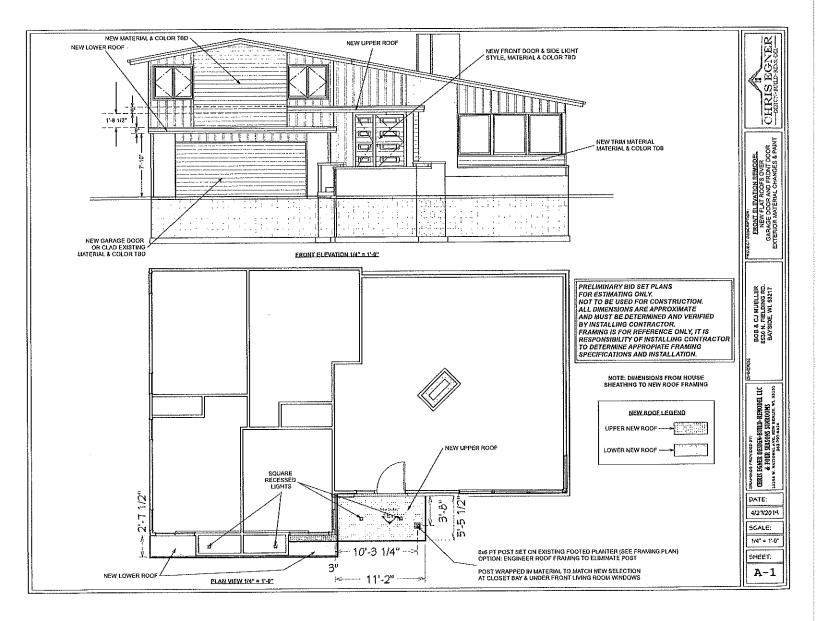

#### III. BUSINESS

A. 8530 N. Fielding Road-Robert Mueller- The proposed project is for a rubber roof installation over the garage and front door. A 3' x 16' horizontal band roof will be added over the garage door and a 6' x 10' horizontal band roof will be added over front door. Four square recessed LED lights will be added in the bottom of roof structure over the garage. Bamboo decking to be used for horizontal banding on roof matching existing design.

# ADD HORIZONTAL BAND ROOF OVER GARAGE DOOR FOVER FRONT DOOR

# BAMBOD FALING ON HORIZONTAL BAND/ SQUARE LEDLIGHTS RECESSED

4/15/2020

Attention: Village of Bayside, WI Architecture Review Committee

PROJECT/SITE OWNER: Robert Mueller

PROJECT ADDRESS: 8530 N Fielding Rd

PROJECT SUMMARY: Add roof with horizontal band (bamboo facing) over garage and front door.