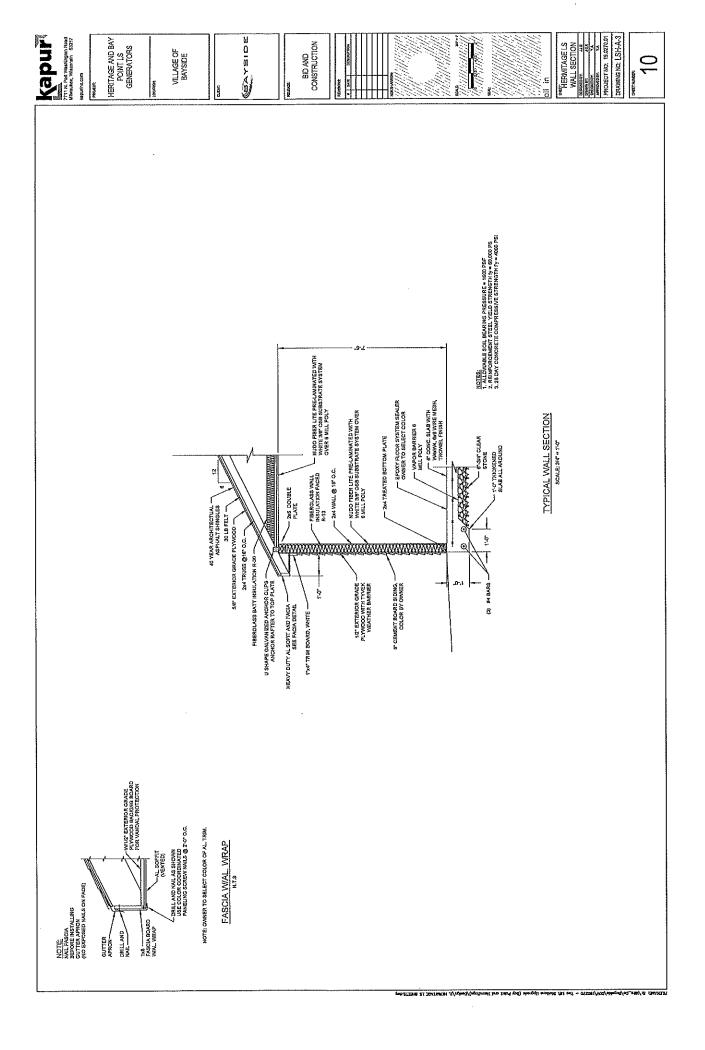

Please review detailed plans here.

F. 1440 E. Hermitage Road-Village of Bayside- The proposed project is located in an existing easement and includes a new Control Building for a Sanitary Sewer Lift Station to replace the existing building. The size of new building is 8' (long) by 7' (wide) and 7' tall, which will allow accessibility into the control building. The new building will be constructed of wood, with cement board siding. The existing generator would be replaced with a new generator and would be located on a pad next to the building, similar to the existing arrangement.

Please review detailed plans here.

G. 1460 E. Bay Point Rd- Village of Bayside- The proposed project is located in Village right-of-way and includes a new Control Building for a Sanitary Sewer lift station to replace the existing building in the right-of-way. The structure will be located slightly east of original location, above the floodplain to eliminate existing flooding issues. The existing generator will be replaced and relocated to a concrete pad in the location of the existing control building. The new size of building is 8' (long) by 7' (wide) and 7' tall with accessibility into the control building. The new building will be constructed of wood, with cement board sidings.