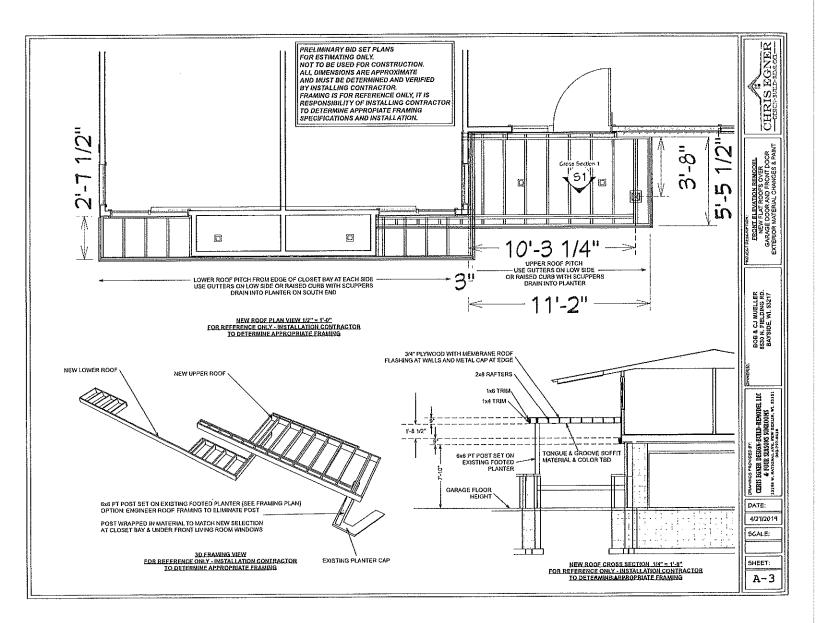

#### III. BUSINESS

A. 8530 N. Fielding Road-Robert Mueller- The proposed project is for a rubber roof installation over the garage and front door. A 3' x 16' horizontal band roof will be added over the garage door and a 6' x 10' horizontal band roof will be added over front door. Four square recessed LED lights will be added in the bottom of roof structure over the garage. Bamboo decking to be used for horizontal banding on roof matching existing design.

# ADD HORIZONTAL BAND ROOF OVER GARAGE DOOR FOVER FRONT DOOR

# BAMBOD FALING ON HORIZONTAL BAND/ SQUARE LEDLIGHTS RECESSED

4/15/2020

Attention: Village of Bayside, WI Architecture Review Committee

PROJECT/SITE OWNER: Robert Mueller

PROJECT ADDRESS: 8530 N Fielding Rd

PROJECT SUMMARY: Add roof with horizontal band (bamboo facing) over garage and front door.

### STURCTUAL NOTE

New roof will add additional loads to the cantilevered bump out wall. New and existing framing is to have adequate structural support.