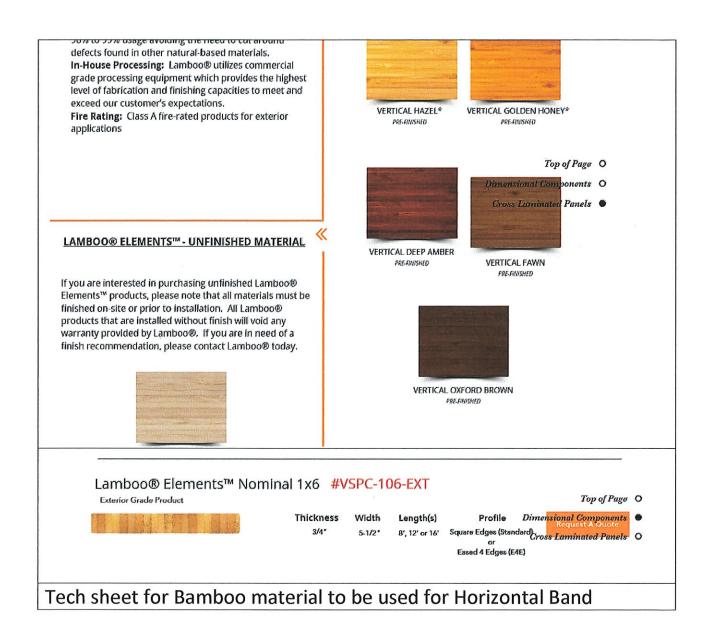

#### III. BUSINESS

A. 8530 N. Fielding Road-Robert Mueller- The proposed project is for a rubber roof installation over the garage and front door. A 3' x 16' horizontal band roof will be added over the garage door and a 6' x 10' horizontal band roof will be added over front door. Four square recessed LED lights will be added in the bottom of roof structure over the garage. Bamboo decking to be used for horizontal banding on roof matching existing design.

# BAMBOD FALING ON HORIZONTAL BAND/ SQUARE LEDLIGHTS RECESSED

4/15/2020

Attention: Village of Bayside, WI Architecture Review Committee

PROJECT/SITE OWNER: Robert Mueller

PROJECT ADDRESS: 8530 N Fielding Rd

PROJECT SUMMARY: Add roof with horizontal band (bamboo facing) over garage and front door.