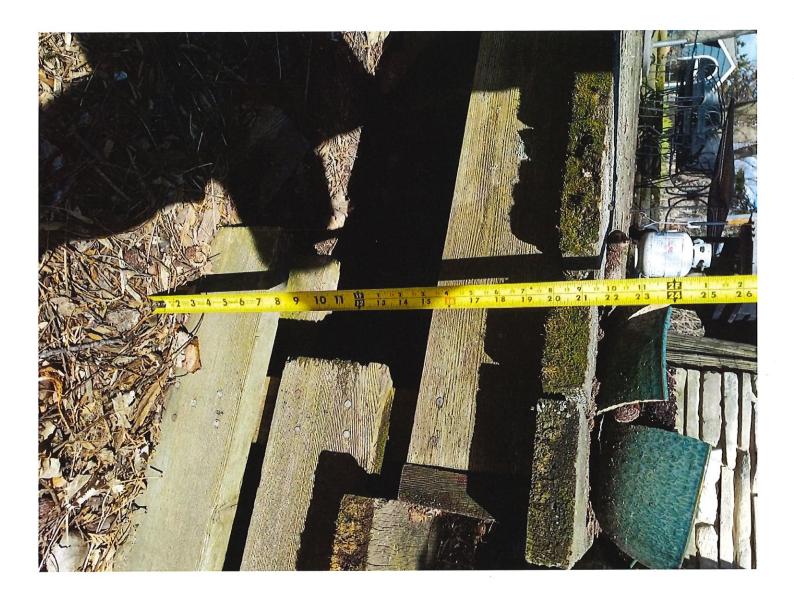

Please review detailed plans here.

C. 1150 E. Standish Place- Max & Anneliese Dickman- The proposed project is to replace an existing 450 square foot deck. The footprint will remain the same. The existing surface will be removed and replaced with grey composite decking and framed.