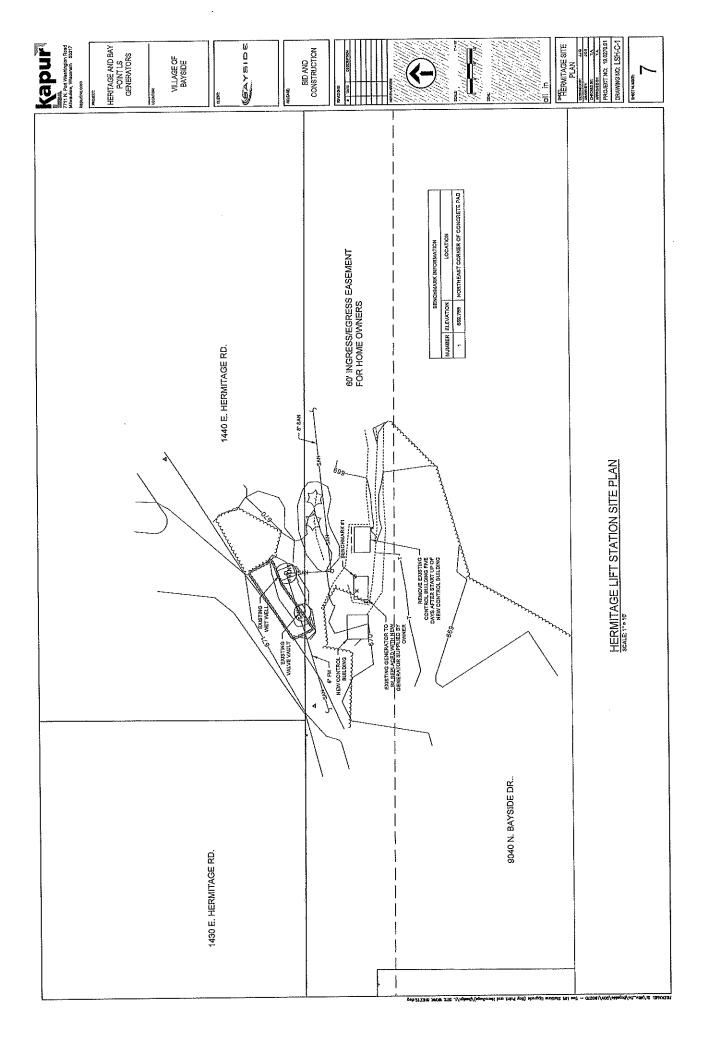

Please review detailed plans here.

F. 1440 E. Hermitage Road-Village of Bayside- The proposed project is located in an existing easement and includes a new Control Building for a Sanitary Sewer Lift Station to replace the existing building. The size of new building is 8' (long) by 7' (wide) and 7' tall, which will allow accessibility into the control building. The new building will be constructed of wood, with cement board siding. The existing generator would be replaced with a new generator and would be located on a pad next to the building, similar to the existing arrangement.