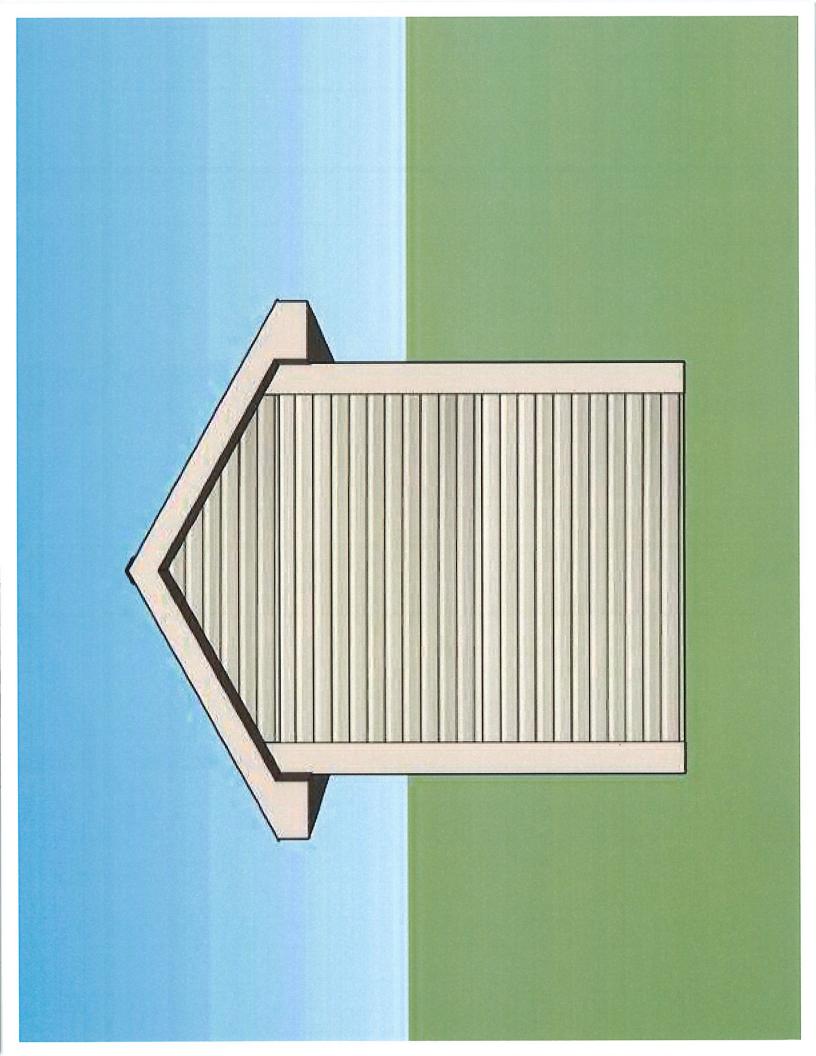

Please review detailed plans here.

F. 1440 E. Hermitage Road-Village of Bayside- The proposed project is located in an existing easement and includes a new Control Building for a Sanitary Sewer Lift Station to replace the existing building. The size of new building is 8' (long) by 7' (wide) and 7' tall, which will allow accessibility into the control building. The new building will be constructed of wood, with cement board siding. The existing generator would be replaced with a new generator and would be located on a pad next to the building, similar to the existing arrangement.

Please review detailed plans here.

G. 1460 E. Bay Point Rd- Village of Bayside- The proposed project is located in Village right-of-way and includes a new Control Building for a Sanitary Sewer lift station to replace the existing building in the right-of-way. The structure will be located slightly east of original location, above the floodplain to eliminate existing flooding issues. The existing generator will be replaced and relocated to a concrete pad in the location of the existing control building. The new size of building is 8' (long) by 7' (wide) and 7' tall with accessibility into the control building. The new building will be constructed of wood, with cement board sidings.