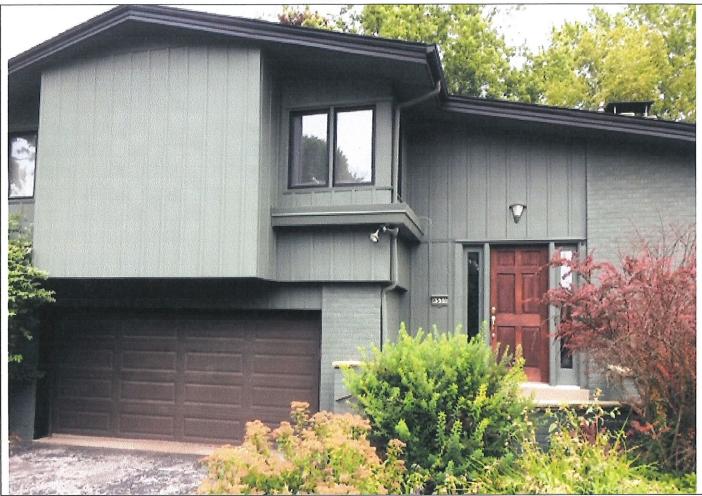

#### III. BUSINESS

A. 8530 N. Fielding Road-Robert Mueller- The proposed project is for a rubber roof installation over the garage and front door. A 3' x 16' horizontal band roof will be added over the garage door and a 6' x 10' horizontal band roof will be added over front door. Four square recessed LED lights will be added in the bottom of roof structure over the garage. Bamboo decking to be used for horizontal banding on roof matching existing design.

# ADD HORIZONTAL BAND ROOF OVER GARAGE DOOR FOVER FRONT DOOR

# BAMBOD FALING ON HORIZONTAL BAND/ SQUARE LEDLIGHTS RECESSED

4/15/2020

Attention: Village of Bayside, WI Architecture Review Committee

PROJECT/SITE OWNER: Robert Mueller

PROJECT ADDRESS: 8530 N Fielding Rd

PROJECT SUMMARY: Add roof with horizontal band (bamboo facing) over garage and front door.