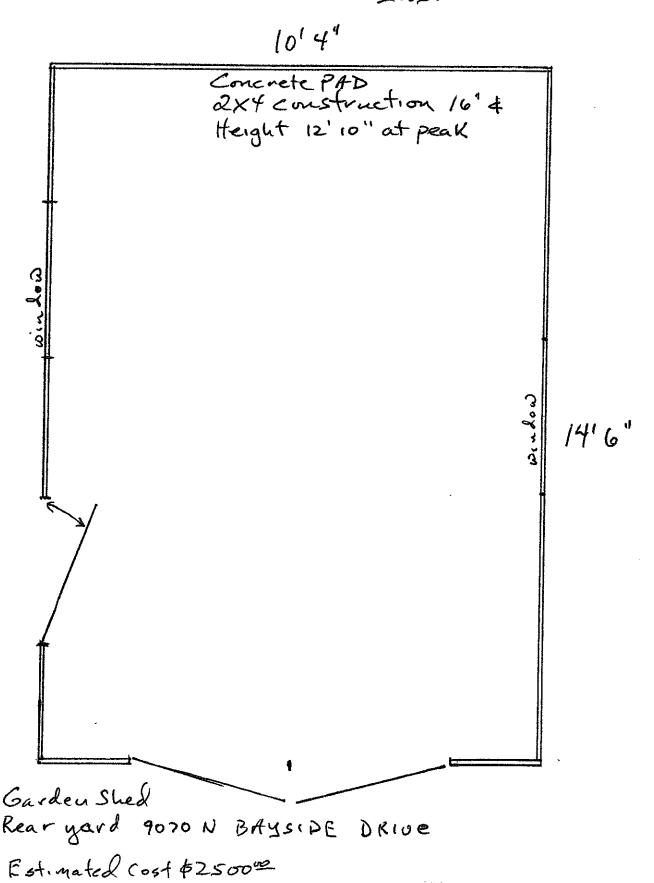

Please review detailed plans here.

**B. 9070 N Bayside Drive- Tim Wayman-** The proposed project is a garden shed that is 10'4" X 14'6" in size. The shed is constructed with a combination of board, batten and cedar shingle siding to match the home, and will be constructed on a 150 square foot concrete slab. The shed will be located in the southwest corner of the rear yard.