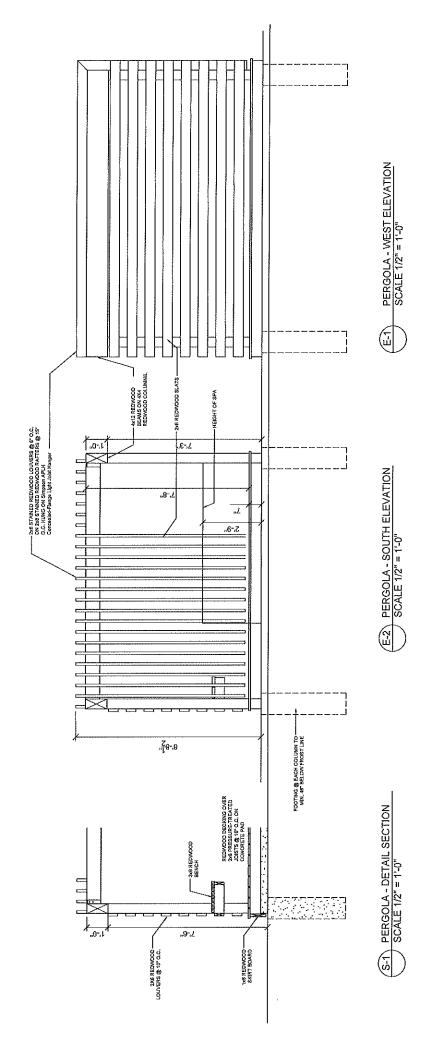

Please review detailed plans here.

E. 1434 E. Brown Deer Rd.- Kathryn Kamm- The proposed project is a 3' cedar fence in the front yard with black PVC coated mesh panels, approximately 160 linear feet. The redwood pergola would be installed over spa on concrete pad/redwood deck. The project also requires review by the Board of Zoning Appeals.