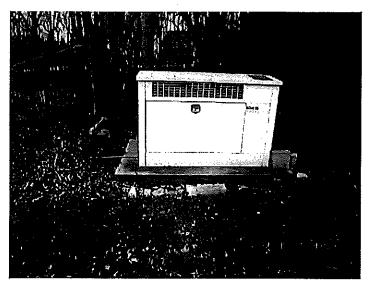

Please review detailed plans here.

F. 1440 E. Hermitage Road-Village of Bayside- The proposed project is located in an existing easement and includes a new Control Building for a Sanitary Sewer Lift Station to replace the existing building. The size of new building is 8' (long) by 7' (wide) and 7' tall, which will allow accessibility into the control building. The new building will be constructed of wood, with cement board siding. The existing generator would be replaced with a new generator and would be located on a pad next to the building, similar to the existing arrangement.

Please review detailed plans here.

G. 1460 E. Bay Point Rd- Village of Bayside- The proposed project is located in Village right-of-way and includes a new Control Building for a Sanitary Sewer lift station to replace the existing building in the right-of-way. The structure will be located slightly east of original location, above the floodplain to eliminate existing flooding issues. The existing generator will be replaced and relocated to a concrete pad in the location of the existing control building. The new size of building is 8' (long) by 7' (wide) and 7' tall with accessibility into the control building. The new building will be constructed of wood, with cement board sidings.