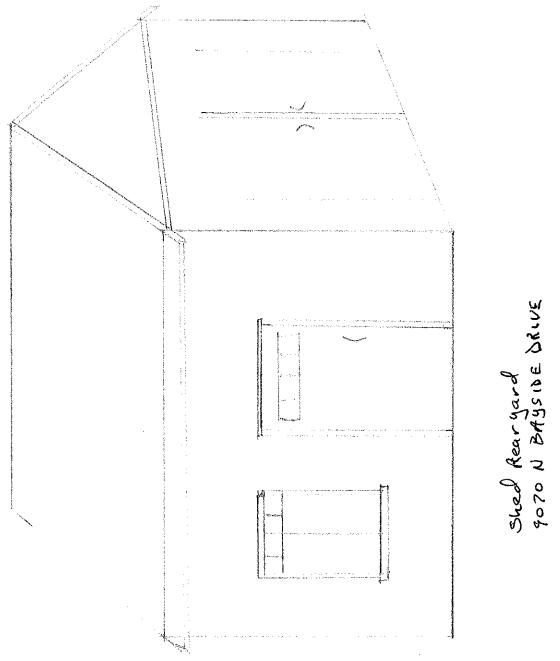

Please review detailed plans here.

**B. 9070 N Bayside Drive- Tim Wayman-** The proposed project is a garden shed that is 10'4" X 14'6" in size. The shed is constructed with a combination of board, batten and cedar shingle siding to match the home, and will be constructed on a 150 square foot concrete slab. The shed will be located in the southwest corner of the rear yard.