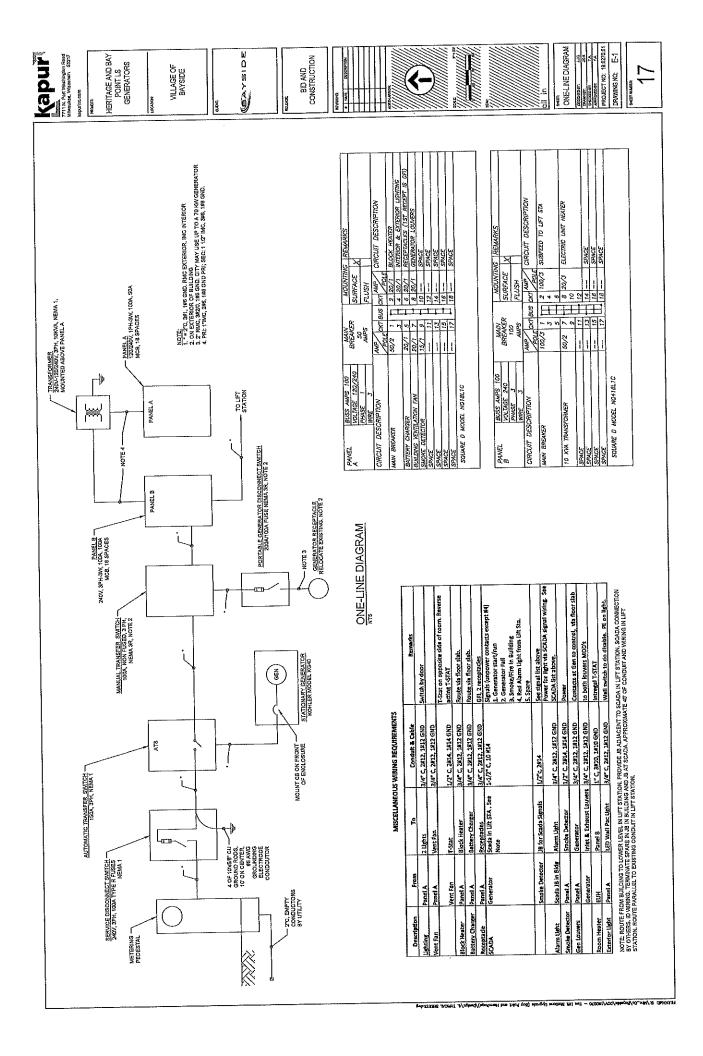

Please review detailed plans here.

F. 1440 E. Hermitage Road-Village of Bayside- The proposed project is located in an existing easement and includes a new Control Building for a Sanitary Sewer Lift Station to replace the existing building. The size of new building is 8' (long) by 7' (wide) and 7' tall, which will allow accessibility into the control building. The new building will be constructed of wood, with cement board siding. The existing generator would be replaced with a new generator and would be located on a pad next to the building, similar to the existing arrangement.

Please review detailed plans here.

G. 1460 E. Bay Point Rd- Village of Bayside- The proposed project is located in Village right-of-way and includes a new Control Building for a Sanitary Sewer lift station to replace the existing building in the right-of-way. The structure will be located slightly east of original location, above the floodplain to eliminate existing flooding issues. The existing generator will be replaced and relocated to a concrete pad in the location of the existing control building. The new size of building is 8' (long) by 7' (wide) and 7' tall with accessibility into the control building. The new building will be constructed of wood, with cement board sidings.