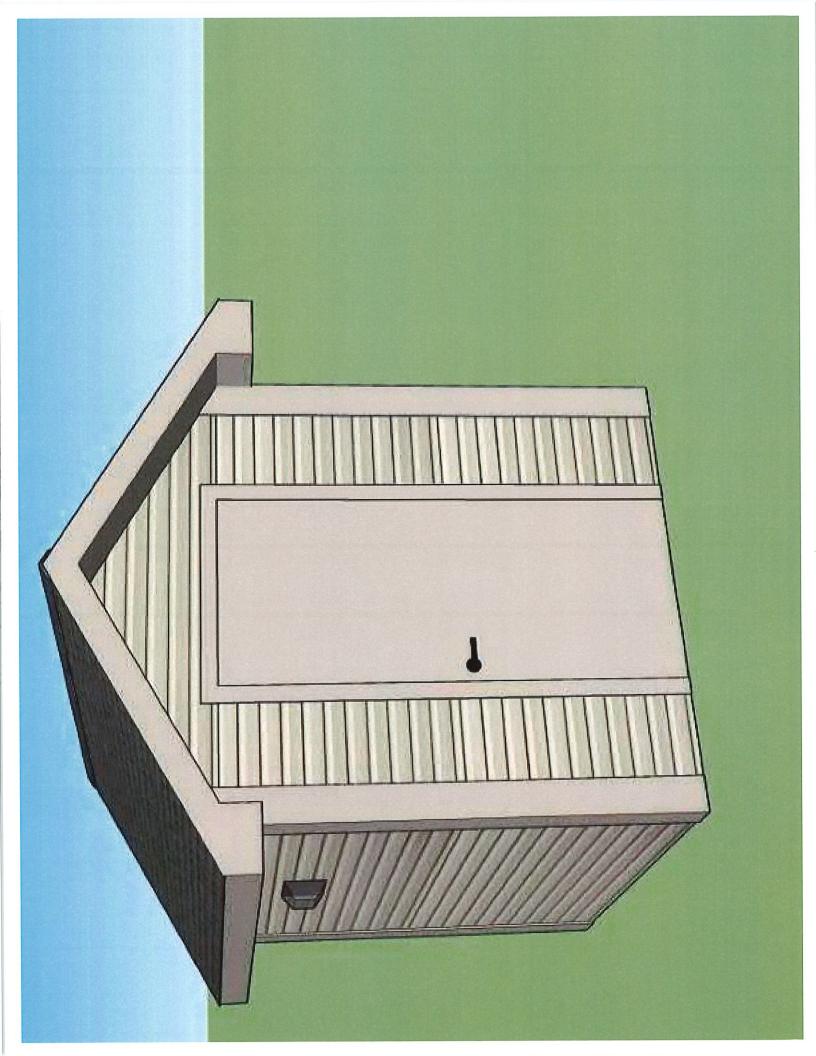

# ADD HORIZONTAL BAND ROOF OVER GARAGE DOOR FOVER FRONT DOOR

# BAMBOD FALING ON HORIZONTAL BAND/ SQUARE LEDLIGHTS RECESSED

### STURCTUAL NOTE

New roof will add additional loads to the cantilevered bump out wall. New and existing framing is to have adequate structural support.