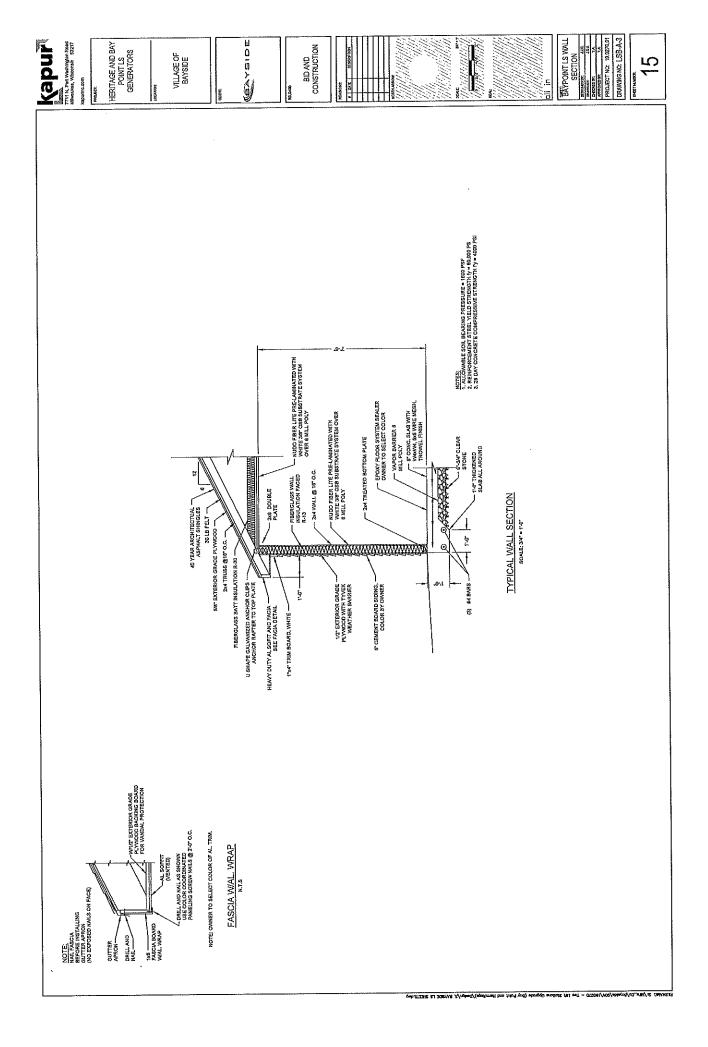

Please review detailed plans here.

F. 1440 E. Hermitage Road-Village of Bayside- The proposed project is located in an existing easement and includes a new Control Building for a Sanitary Sewer Lift Station to replace the existing building. The size of new building is 8' (long) by 7' (wide) and 7' tall, which will allow accessibility into the control building. The new building will be constructed of wood, with cement board siding. The existing generator would be replaced with a new generator and would be located on a pad next to the building, similar to the existing arrangement.