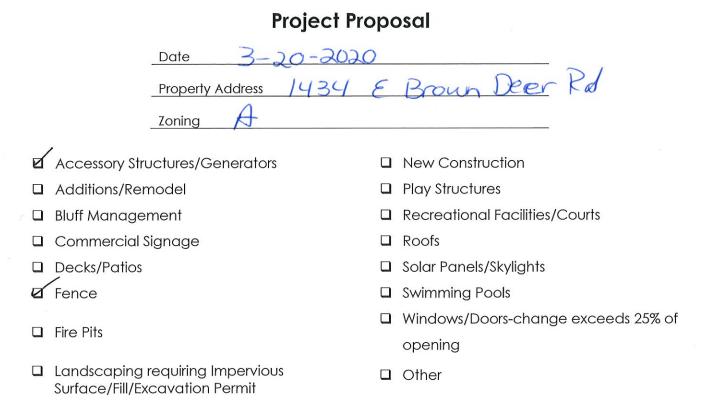

Please review detailed plans here.

E. 1434 E. Brown Deer Rd.- Kathryn Kamm- The proposed project is a 3' cedar fence in the front yard with black PVC coated mesh panels, approximately 160 linear feet. The redwood pergola would be installed over spa on concrete pad/redwood deck. The project also requires review by the Board of Zoning Appeals.