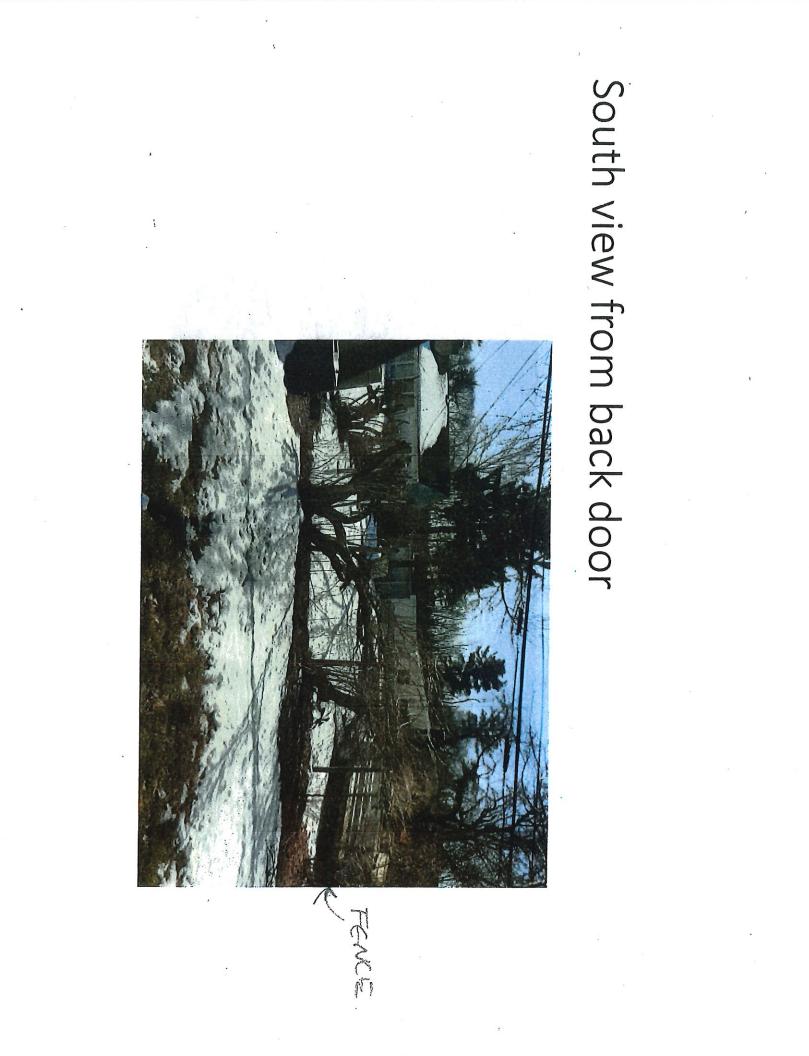

Please review detailed plans here.

D. 8835 N Tennyson Drive- Donna Miller- The proposed project is a fence. A 6' high by 98' long wood privacy fence will be installed on southside of backyard inside lot line.