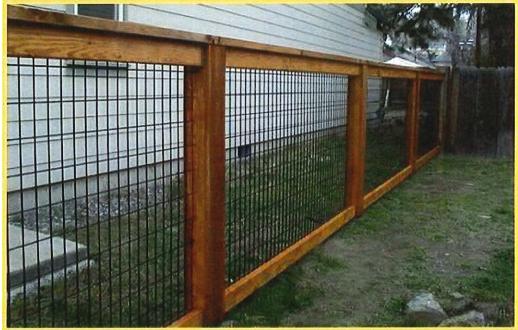

Please review detailed plans here.

E. 1434 E. Brown Deer Rd.- Kathryn Kamm- The proposed project is a 3' cedar fence in the front yard with black PVC coated mesh panels, approximately 160 linear feet. The redwood pergola would be installed over spa on concrete pad/redwood deck. The project also requires review by the Board of Zoning Appeals.