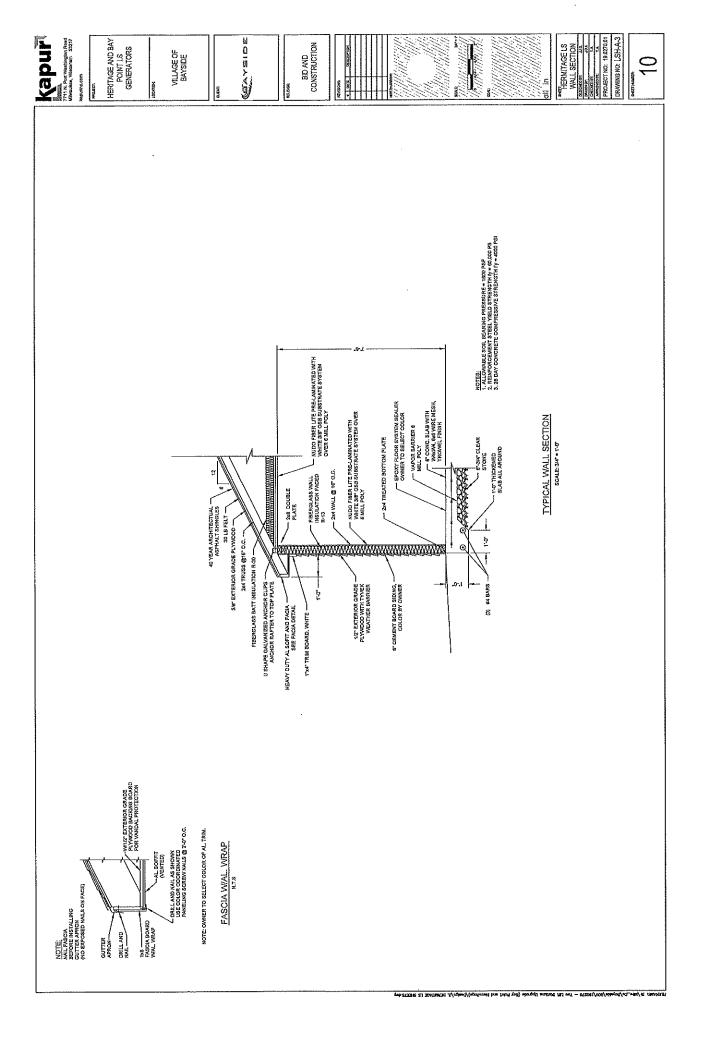

Please review detailed plans here.

F. 1440 E. Hermitage Road-Village of Bayside- The proposed project is located in an existing easement and includes a new Control Building for a Sanitary Sewer Lift Station to replace the existing building. The size of new building is 8' (long) by 7' (wide) and 7' tall, which will allow accessibility into the control building. The new building will be constructed of wood, with cement board siding. The existing generator would be replaced with a new generator and would be located on a pad next to the building, similar to the existing arrangement.