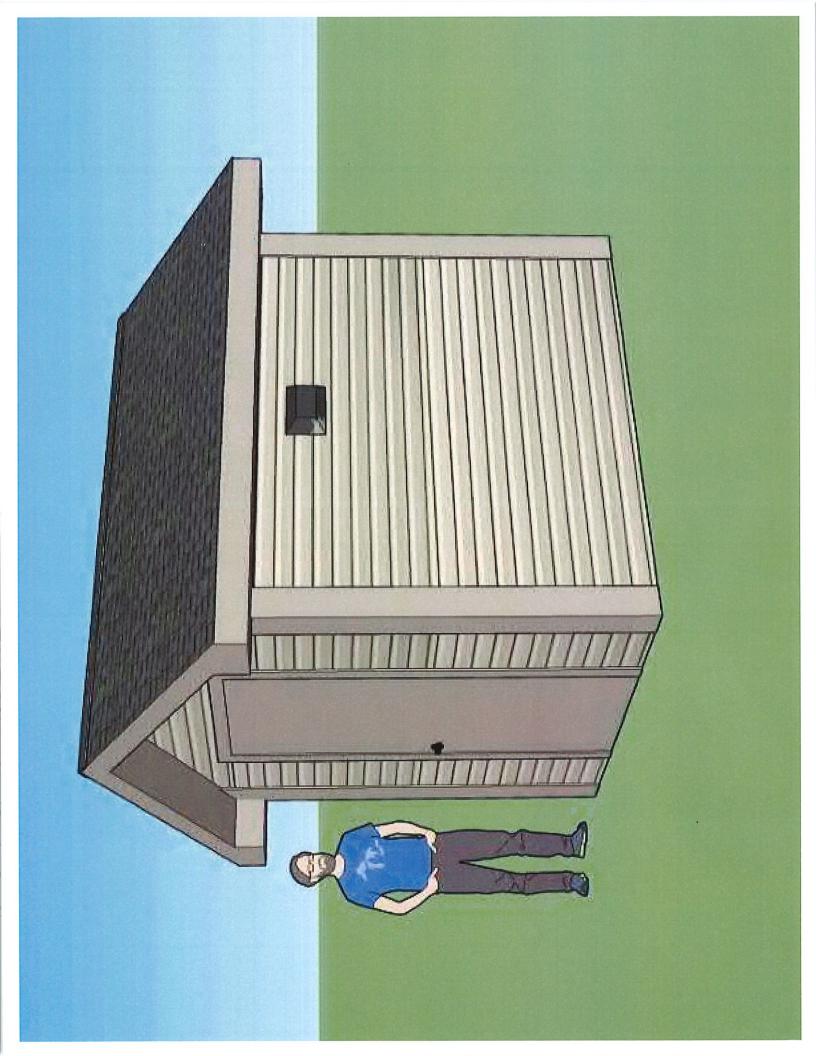

# ADD HORIZONTAL BAND ROOF OVER GARAGE DOOR FOVER FRONT DOOR

# BAMBOD FALING ON HORIZONTAL BAND/ SQUARE LEDLIGHTS RECESSED

### STURCTUAL NOTE

New roof will add additional loads to the cantilevered bump out wall. New and existing framing is to have adequate structural support.