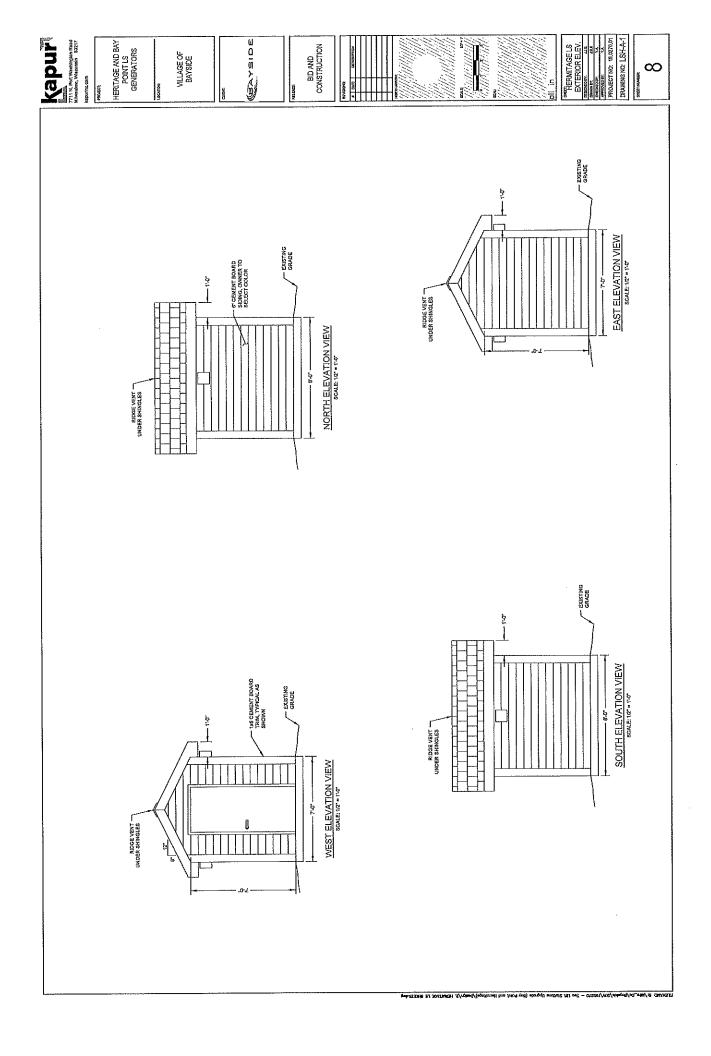

Please review detailed plans here.

F. 1440 E. Hermitage Road-Village of Bayside- The proposed project is located in an existing easement and includes a new Control Building for a Sanitary Sewer Lift Station to replace the existing building. The size of new building is 8' (long) by 7' (wide) and 7' tall, which will allow accessibility into the control building. The new building will be constructed of wood, with cement board siding. The existing generator would be replaced with a new generator and would be located on a pad next to the building, similar to the existing arrangement.