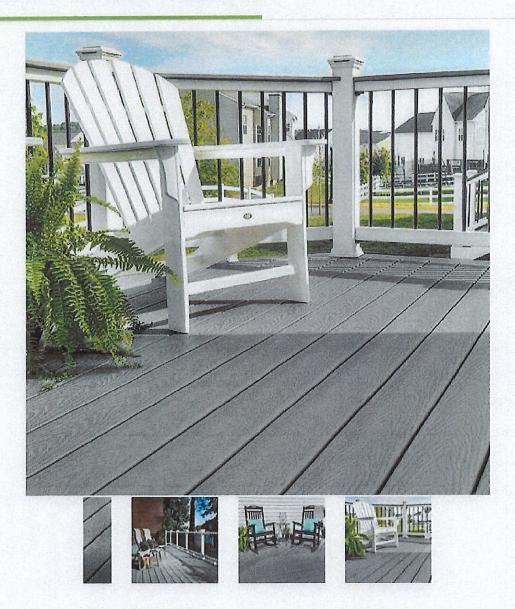

Please review detailed plans here.

C. 1150 E. Standish Place- Max & Anneliese Dickman- The proposed project is to replace an existing 450 square foot deck. The footprint will remain the same. The existing surface will be removed and replaced with grey composite decking and framed.