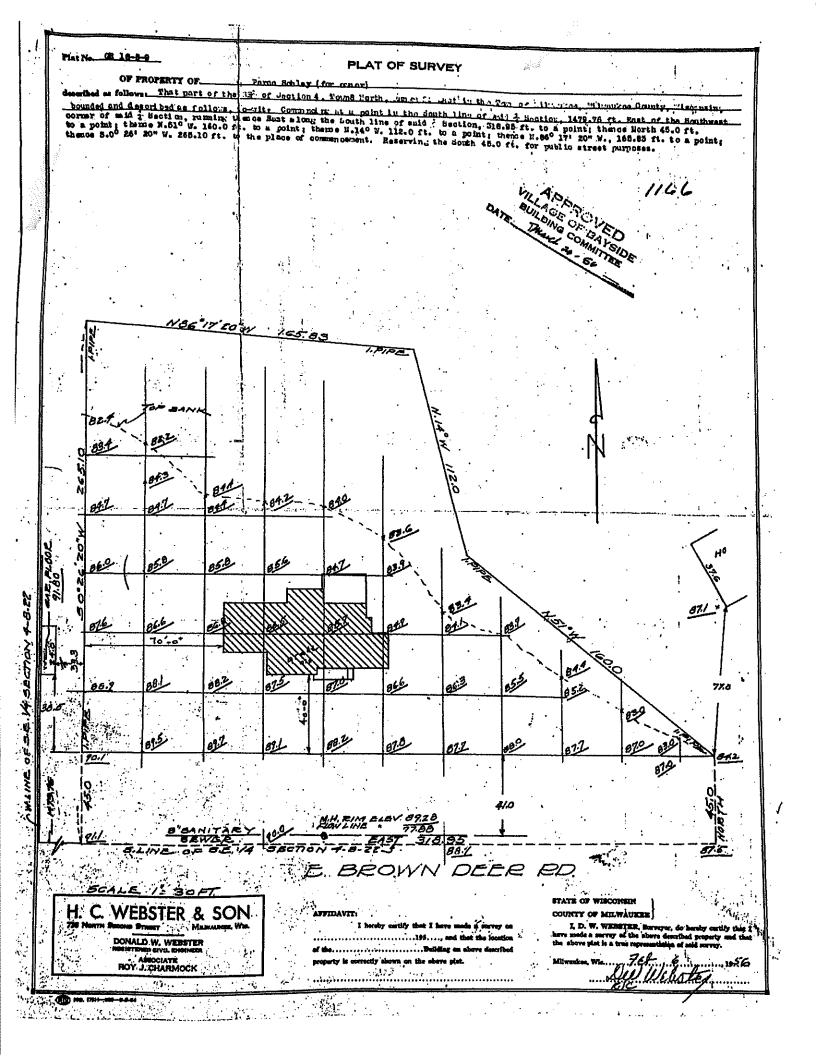

Please review detailed plans here.

E. 1434 E. Brown Deer Rd.- Kathryn Kamm- The proposed project is a 3' cedar fence in the front yard with black PVC coated mesh panels, approximately 160 linear feet. The redwood pergola would be installed over spa on concrete pad/redwood deck. The project also requires review by the Board of Zoning Appeals.