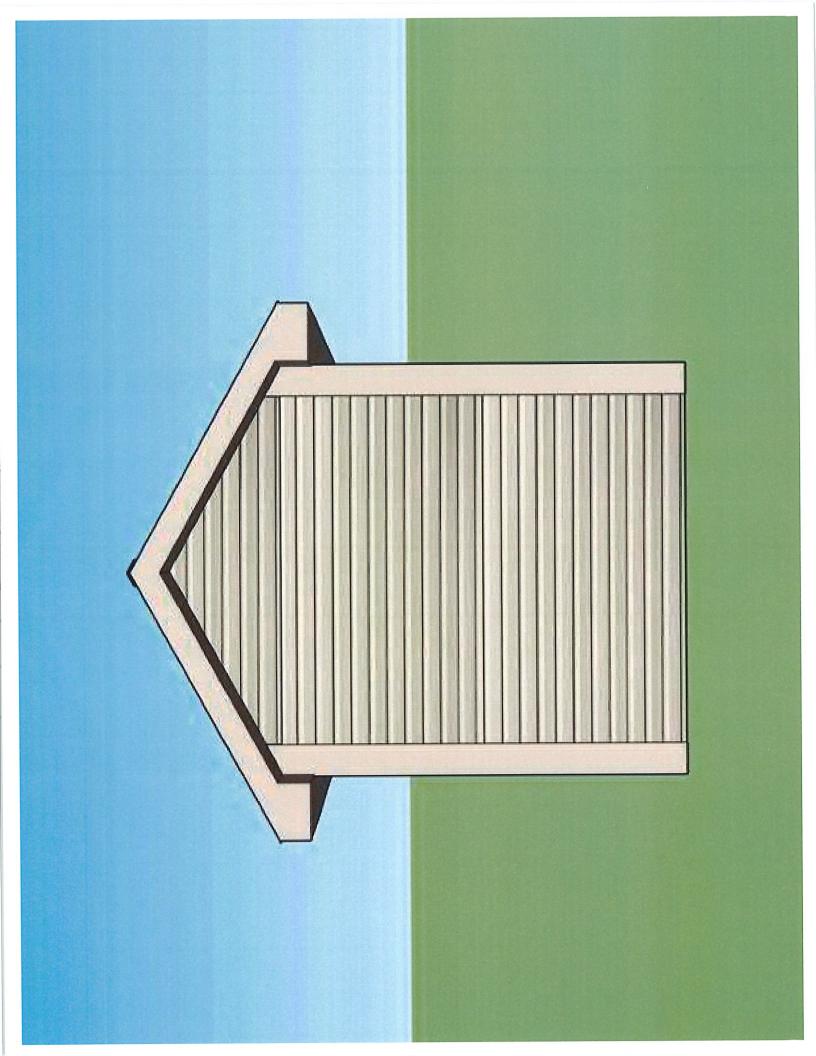

Please review detailed plans here.

F. 1440 E. Hermitage Road-Village of Bayside- The proposed project is located in an existing easement and includes a new Control Building for a Sanitary Sewer Lift Station to replace the existing building. The size of new building is 8' (long) by 7' (wide) and 7' tall, which will allow accessibility into the control building. The new building will be constructed of wood, with cement board siding. The existing generator would be replaced with a new generator and would be located on a pad next to the building, similar to the existing arrangement.