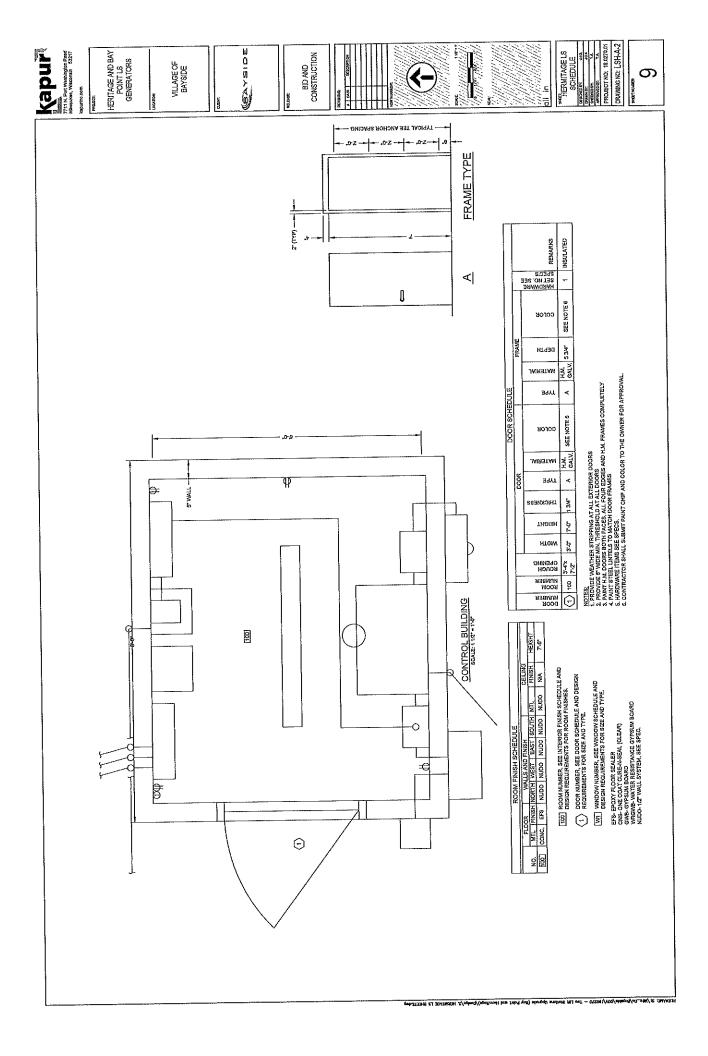

Please review detailed plans here.

F. 1440 E. Hermitage Road-Village of Bayside- The proposed project is located in an existing easement and includes a new Control Building for a Sanitary Sewer Lift Station to replace the existing building. The size of new building is 8' (long) by 7' (wide) and 7' tall, which will allow accessibility into the control building. The new building will be constructed of wood, with cement board siding. The existing generator would be replaced with a new generator and would be located on a pad next to the building, similar to the existing arrangement.

Please review detailed plans here.

G. 1460 E. Bay Point Rd- Village of Bayside- The proposed project is located in Village right-of-way and includes a new Control Building for a Sanitary Sewer lift station to replace the existing building in the right-of-way. The structure will be located slightly east of original location, above the floodplain to eliminate existing flooding issues. The existing generator will be replaced and relocated to a concrete pad in the location of the existing control building. The new size of building is 8' (long) by 7' (wide) and 7' tall with accessibility into the control building. The new building will be constructed of wood, with cement board sidings.