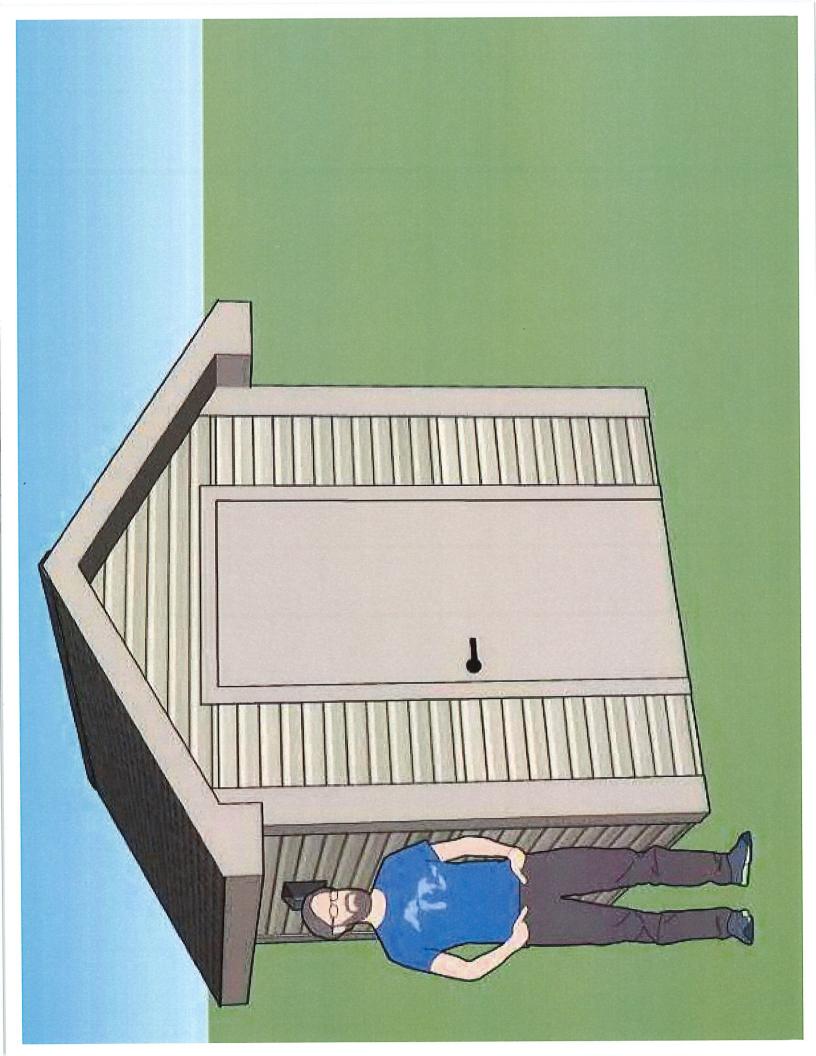

# ADD HORIZONTAL BAND ROOF OVER GARAGE DOOR FOVER FRONT DOOR

# BAMBOD FALING ON HORIZONTAL BAND/ SQUARE LEDLIGHTS RECESSED

### STURCTUAL NOTE

New roof will add additional loads to the cantilevered bump out wall. New and existing framing is to have adequate structural support.