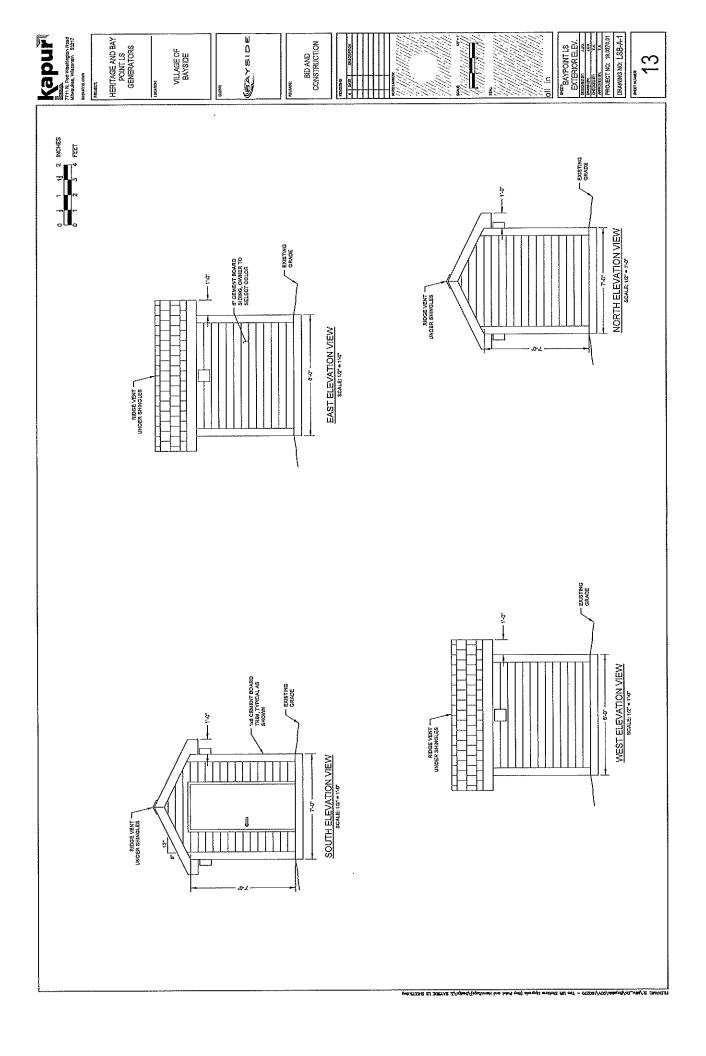

Please review detailed plans here.

G. 1460 E. Bay Point Rd- Village of Bayside- The proposed project is located in Village right-of-way and includes a new Control Building for a Sanitary Sewer lift station to replace the existing building in the right-of-way. The structure will be located slightly east of original location, above the floodplain to eliminate existing flooding issues. The existing generator will be replaced and relocated to a concrete pad in the location of the existing control building. The new size of building is 8' (long) by 7' (wide) and 7' tall with accessibility into the control building. The new building will be constructed of wood, with cement board sidings.

Please review detailed plans here.