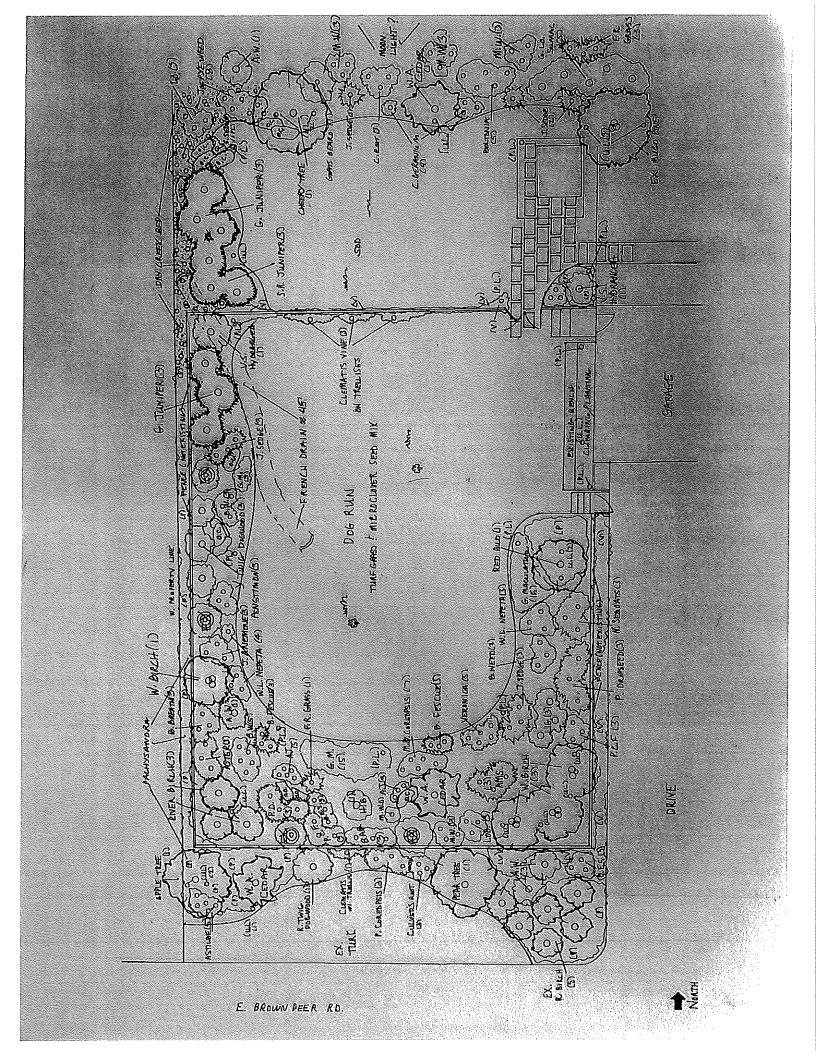

Please review detailed plans here.

E. 1434 E. Brown Deer Rd.- Kathryn Kamm- The proposed project is a 3' cedar fence in the front yard with black PVC coated mesh panels, approximately 160 linear feet. The redwood pergola would be installed over spa on concrete pad/redwood deck. The project also requires review by the Board of Zoning Appeals.