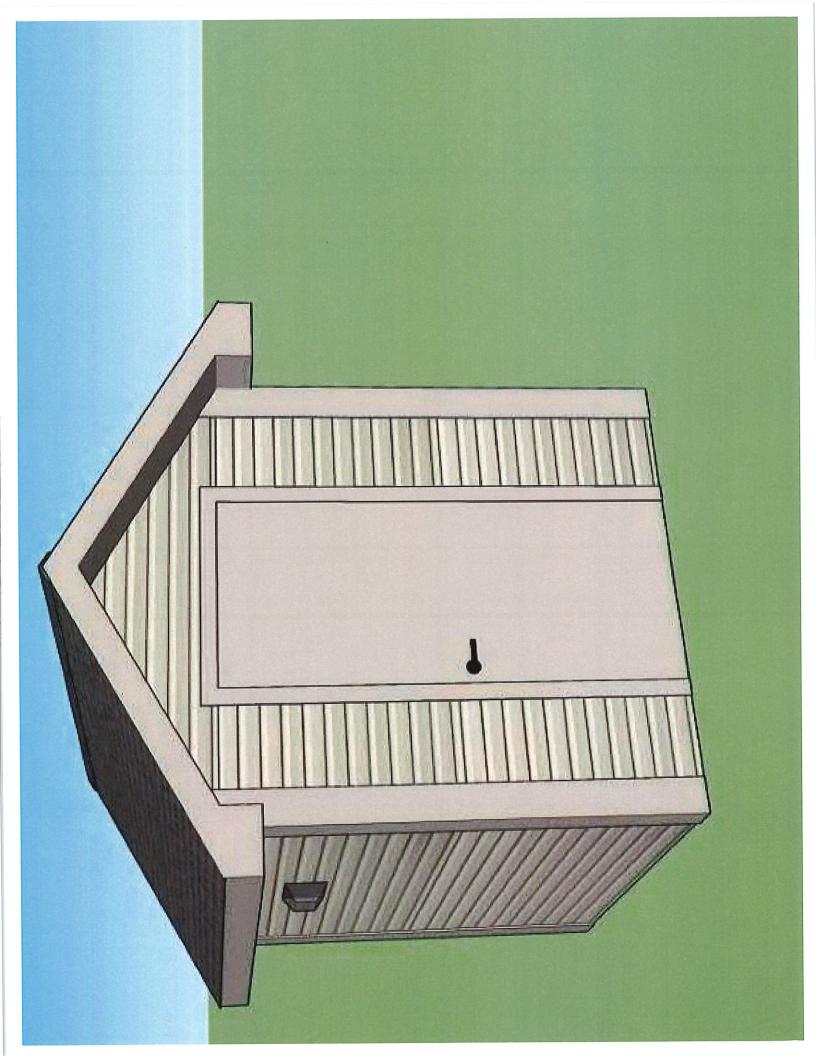

Please review detailed plans here.

F. 1440 E. Hermitage Road-Village of Bayside- The proposed project is located in an existing easement and includes a new Control Building for a Sanitary Sewer Lift Station to replace the existing building. The size of new building is 8' (long) by 7' (wide) and 7' tall, which will allow accessibility into the control building. The new building will be constructed of wood, with cement board siding. The existing generator would be replaced with a new generator and would be located on a pad next to the building, similar to the existing arrangement.