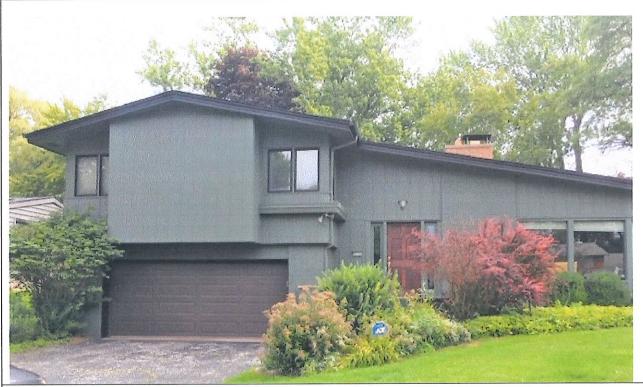

#### III. BUSINESS

A. 8530 N. Fielding Road-Robert Mueller- The proposed project is for a rubber roof installation over the garage and front door. A 3' x 16' horizontal band roof will be added over the garage door and a 6' x 10' horizontal band roof will be added over front door. Four square recessed LED lights will be added in the bottom of roof structure over the garage. Bamboo decking to be used for horizontal banding on roof matching existing design.

# ADD HORIZONTAL BAND ROOF OVER GARAGE DOOR FOVER FRONT DOOR

# BAMBOD FALING ON HORIZONTAL BAND/ SQUARE LEDLIGHTS RECESSED

4/15/2020

Attention: Village of Bayside, WI Architecture Review Committee

PROJECT/SITE OWNER: Robert Mueller

PROJECT ADDRESS: 8530 N Fielding Rd

PROJECT SUMMARY: Add roof with horizontal band (bamboo facing) over garage and front door.