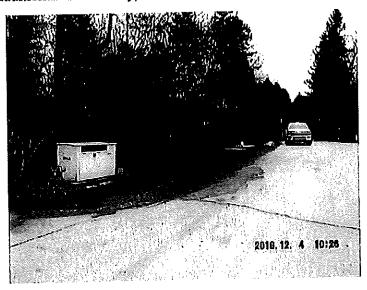

Please review detailed plans here.

F. 1440 E. Hermitage Road-Village of Bayside- The proposed project is located in an existing easement and includes a new Control Building for a Sanitary Sewer Lift Station to replace the existing building. The size of new building is 8' (long) by 7' (wide) and 7' tall, which will allow accessibility into the control building. The new building will be constructed of wood, with cement board siding. The existing generator would be replaced with a new generator and would be located on a pad next to the building, similar to the existing arrangement.

Please review detailed plans here.

G. 1460 E. Bay Point Rd- Village of Bayside- The proposed project is located in Village right-of-way and includes a new Control Building for a Sanitary Sewer lift station to replace the existing building in the right-of-way. The structure will be located slightly east of original location, above the floodplain to eliminate existing flooding issues. The existing generator will be replaced and relocated to a concrete pad in the location of the existing control building. The new size of building is 8' (long) by 7' (wide) and 7' tall with accessibility into the control building. The new building will be constructed of wood, with cement board sidings.