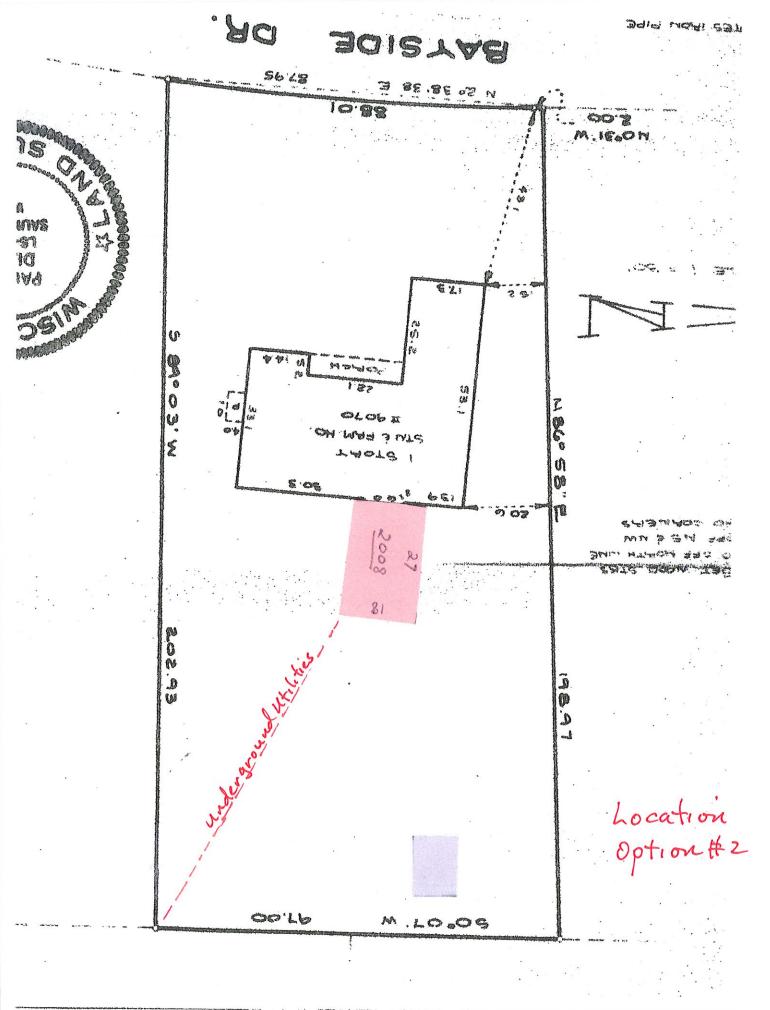

Please review detailed plans here.

**B. 9070 N Bayside Drive- Tim Wayman-** The proposed project is a garden shed that is 10'4" X 14'6" in size. The shed is constructed with a combination of board, batten and cedar shingle siding to match the home, and will be constructed on a 150 square foot concrete slab. The shed will be located in the southwest corner of the rear yard.

Please review detailed plans here.

C. 1150 E. Standish Place- Max & Anneliese Dickman- The proposed project is to replace an existing 450 square foot deck. The footprint will remain the same. The existing surface will be removed and replaced with grey composite decking and framed.