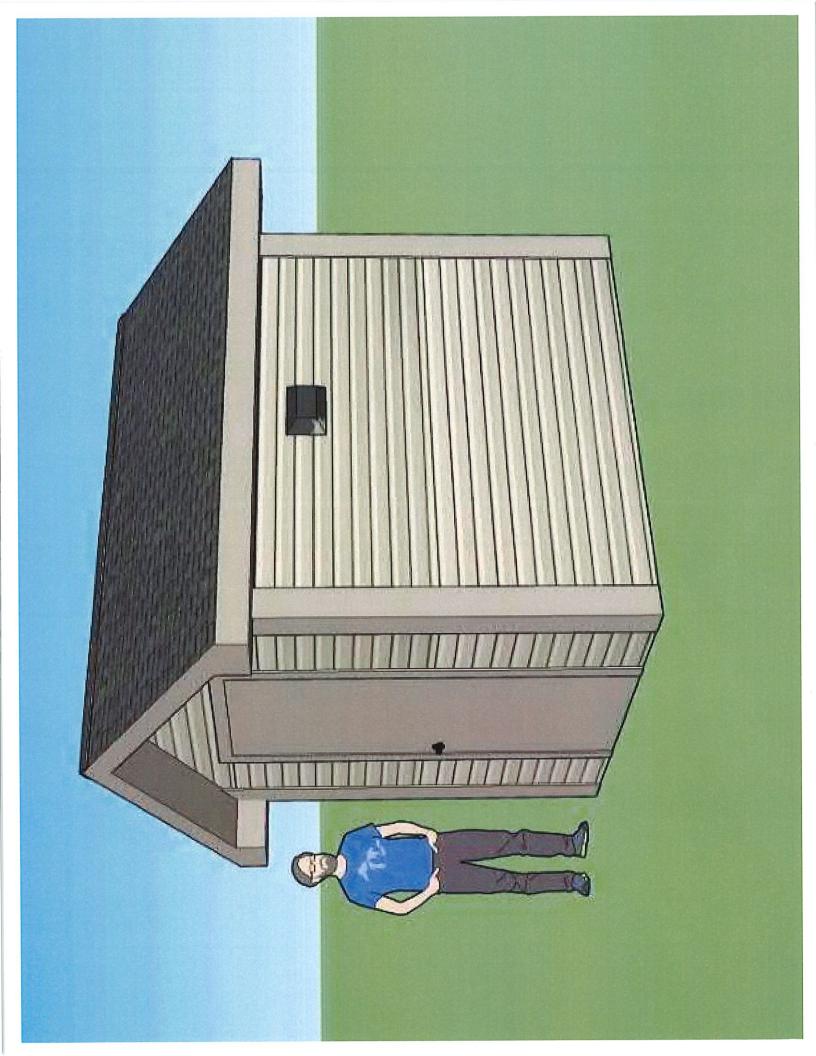

Please review detailed plans here.

F. 1440 E. Hermitage Road-Village of Bayside- The proposed project is located in an existing easement and includes a new Control Building for a Sanitary Sewer Lift Station to replace the existing building. The size of new building is 8' (long) by 7' (wide) and 7' tall, which will allow accessibility into the control building. The new building will be constructed of wood, with cement board siding. The existing generator would be replaced with a new generator and would be located on a pad next to the building, similar to the existing arrangement.