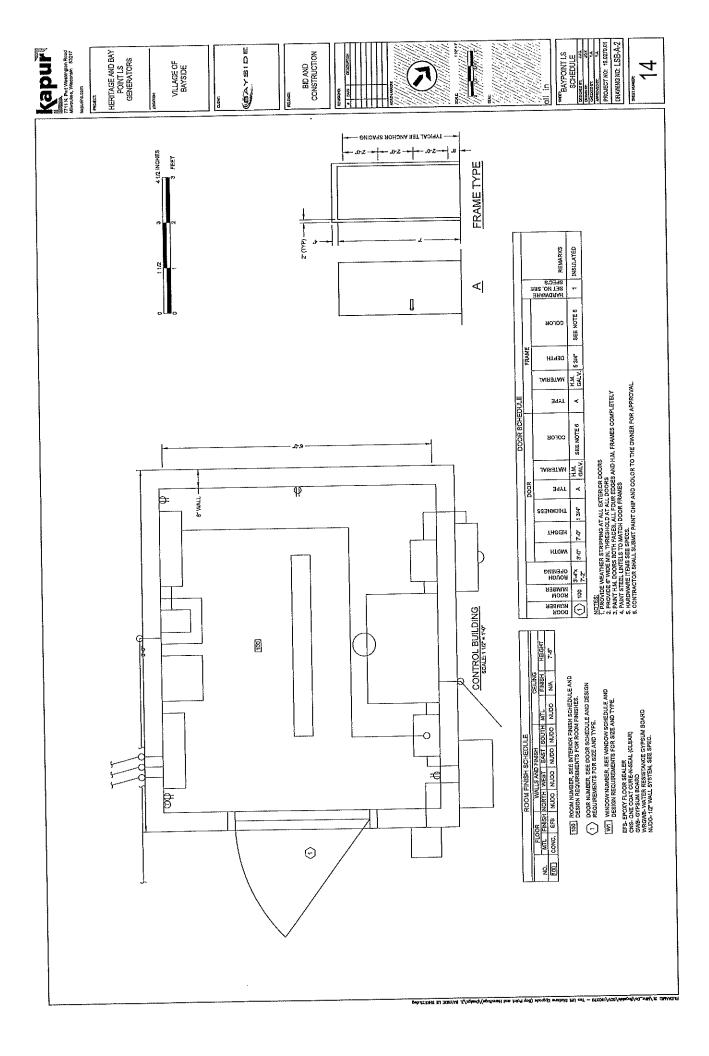

Please review detailed plans here.

F. 1440 E. Hermitage Road-Village of Bayside- The proposed project is located in an existing easement and includes a new Control Building for a Sanitary Sewer Lift Station to replace the existing building. The size of new building is 8' (long) by 7' (wide) and 7' tall, which will allow accessibility into the control building. The new building will be constructed of wood, with cement board siding. The existing generator would be replaced with a new generator and would be located on a pad next to the building, similar to the existing arrangement.