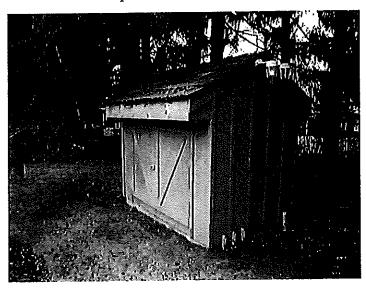

Please review detailed plans here.

**B. 9070 N Bayside Drive- Tim Wayman-** The proposed project is a garden shed that is 10'4" X 14'6" in size. The shed is constructed with a combination of board, batten and cedar shingle siding to match the home, and will be constructed on a 150 square foot concrete slab. The shed will be located in the southwest corner of the rear yard.