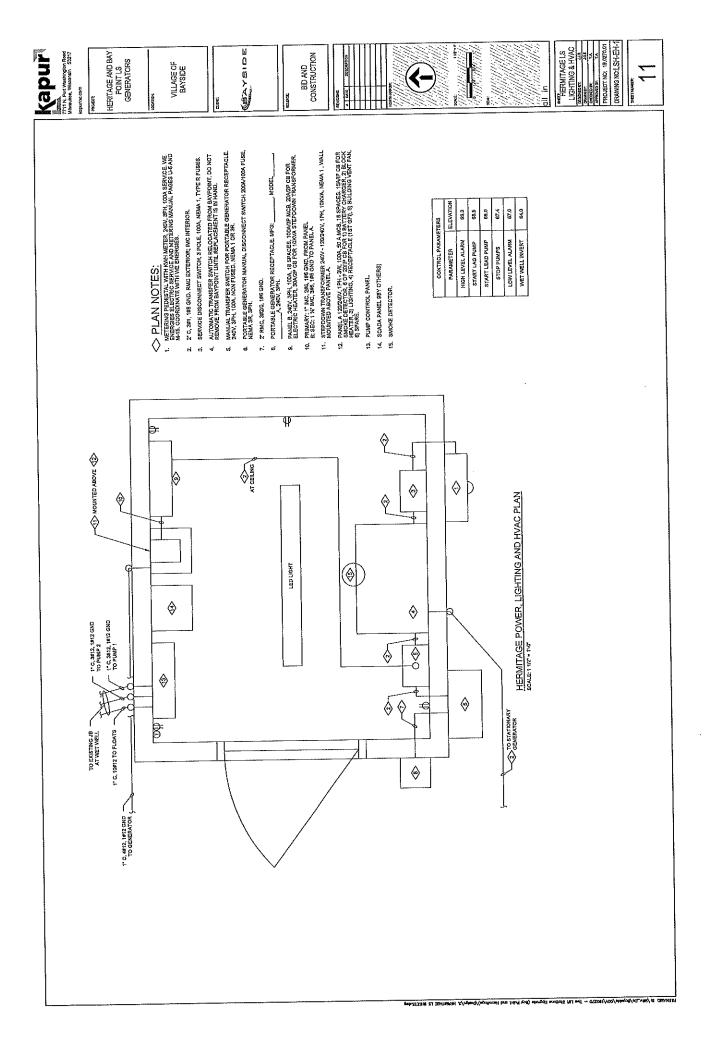

Please review detailed plans here.

F. 1440 E. Hermitage Road-Village of Bayside- The proposed project is located in an existing easement and includes a new Control Building for a Sanitary Sewer Lift Station to replace the existing building. The size of new building is 8' (long) by 7' (wide) and 7' tall, which will allow accessibility into the control building. The new building will be constructed of wood, with cement board siding. The existing generator would be replaced with a new generator and would be located on a pad next to the building, similar to the existing arrangement.

Please review detailed plans here.

G. 1460 E. Bay Point Rd- Village of Bayside- The proposed project is located in Village right-of-way and includes a new Control Building for a Sanitary Sewer lift station to replace the existing building in the right-of-way. The structure will be located slightly east of original location, above the floodplain to eliminate existing flooding issues. The existing generator will be replaced and relocated to a concrete pad in the location of the existing control building. The new size of building is 8' (long) by 7' (wide) and 7' tall with accessibility into the control building. The new building will be constructed of wood, with cement board sidings.