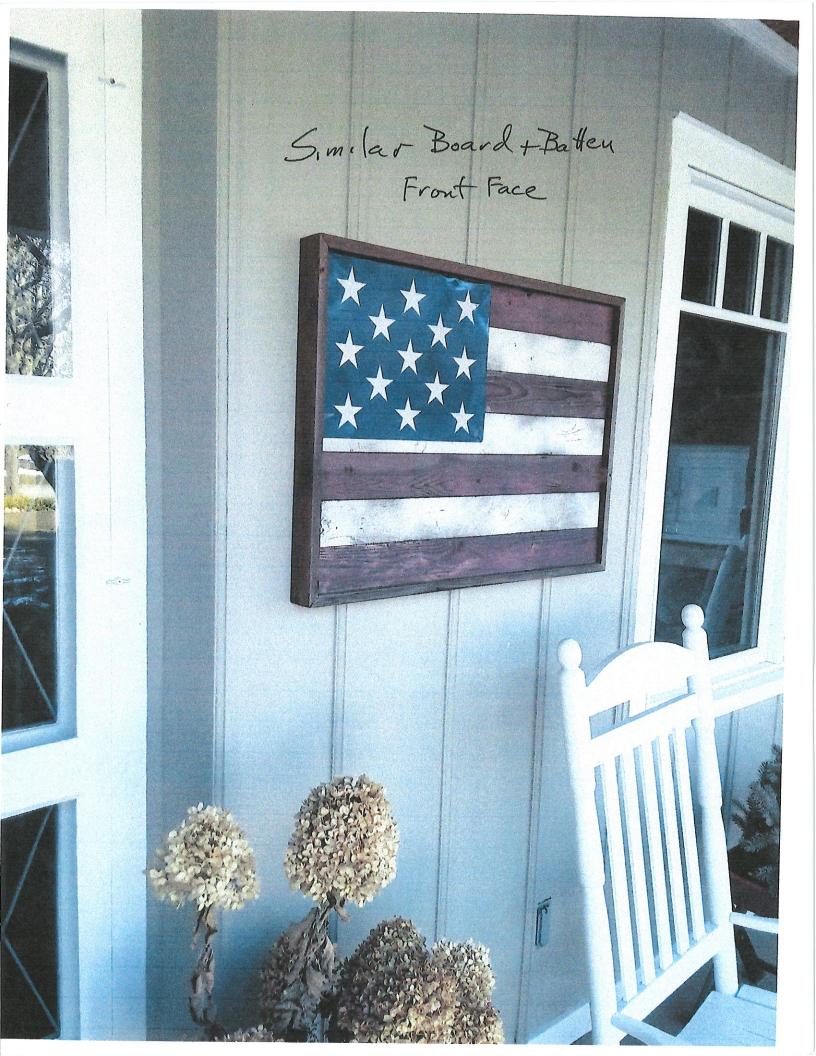

Please review detailed plans here.

**B. 9070 N Bayside Drive- Tim Wayman-** The proposed project is a garden shed that is 10'4" X 14'6" in size. The shed is constructed with a combination of board, batten and cedar shingle siding to match the home, and will be constructed on a 150 square foot concrete slab. The shed will be located in the southwest corner of the rear yard.