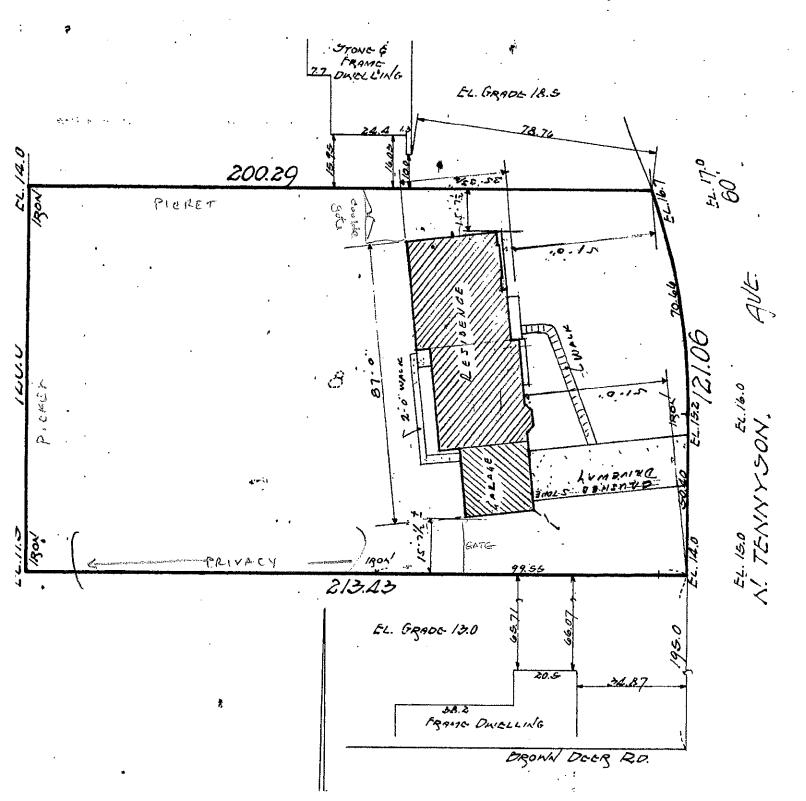

Please review detailed plans here.

D. 8835 N Tennyson Drive- Donna Miller- The proposed project is a fence. A 6' high by 98' long wood privacy fence will be installed on southside of backyard inside lot line.