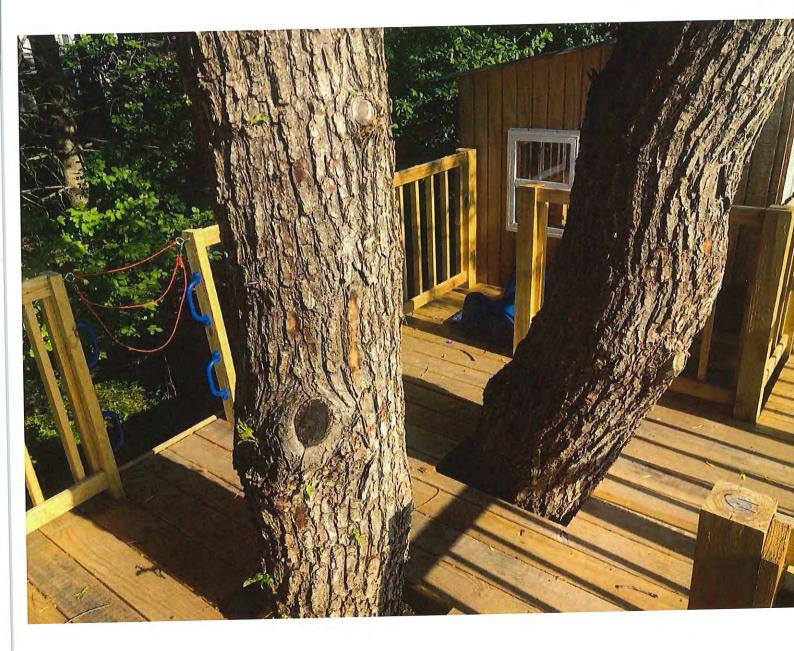

#### III. BUSINESS

A. 9300 N Fairway Dr – Mike & Stephanie Tack The proposed project is a two level treehouse and a privacy screen fence.

Please review detailed plans here.

**B. 9540 N Regent Rd – John Schreiber** The proposed project is a 12-foot by 8-foot storage shed that will be painted to match the house.

Tree house. Two levels with an enclosed area approximately 42 sq. ft. Lower plateform is roughly 80 sq. ft. Upper plateform is roughly

\*Planning to paint enclosed area → dark grey \* Planning to stain tree house structure.
\* New privacy screens will be a combination of dark grey & stained wood.

\* Dark Grey > Pencil Point \* Stain > Semi Transparent > Russet

| Project Proposal<br>Date 103/21<br>Property Address 9300 N. Fair Way Dr. |                                             |  |  |  |  |  |  |  |
|--------------------------------------------------------------------------|---------------------------------------------|--|--|--|--|--|--|--|
| Zoning                                                                   | · · · · · · · · · · · · · · · · · · ·       |  |  |  |  |  |  |  |
| Accessory Structures/Generators                                          | New Construction                            |  |  |  |  |  |  |  |
| □ Additions/Remodel                                                      | X Play Structures                           |  |  |  |  |  |  |  |
| Bluff Management                                                         | Recreational Facilities/Courts              |  |  |  |  |  |  |  |
| Commercial Signage                                                       | Roofs                                       |  |  |  |  |  |  |  |
| Decks/Patios                                                             | 🛛 🖸 Solar Panels/Skylights                  |  |  |  |  |  |  |  |
| X Fence                                                                  | Swimming Pools                              |  |  |  |  |  |  |  |
| C Fire Pits                                                              | Windows/Doors-change exceeds 25% of opening |  |  |  |  |  |  |  |
| Landscaping requiring Impervious<br>Surface/Fill/Excavation Permit       | Other States                                |  |  |  |  |  |  |  |