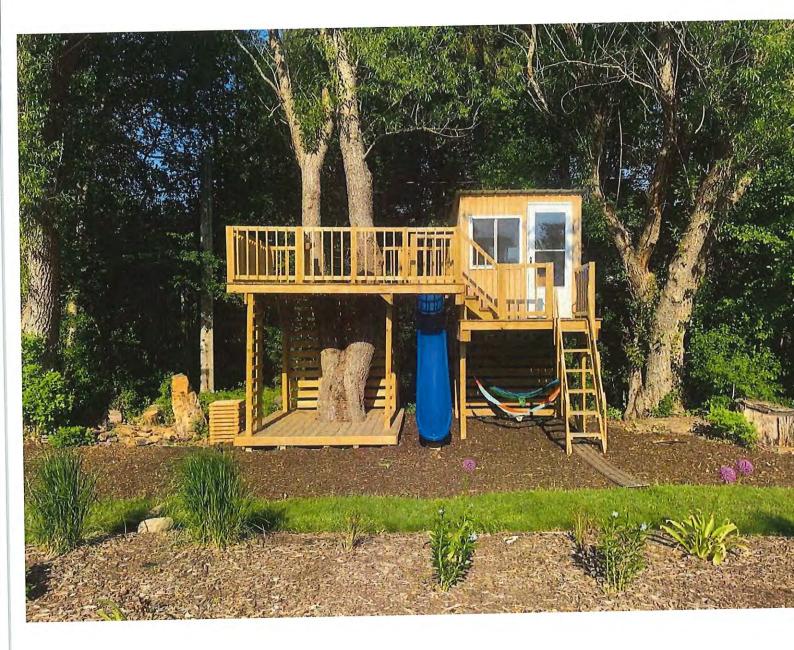

#### III. BUSINESS

A. 9300 N Fairway Dr – Mike & Stephanie Tack The proposed project is a two level treehouse and a privacy screen fence.

Please review detailed plans here.

**B. 9540 N Regent Rd – John Schreiber** The proposed project is a 12-foot by 8-foot storage shed that will be painted to match the house.

Tree house. Two levels with an enclosed area approximately 42 sq. ft. Lower plateform is roughly 80 sq. ft. Upper plateform is roughly

\*Planning to paint enclosed area → dark grey \* Planning to stain tree house structure.
\* New privacy screens will be a combination of dark grey & stained wood.

\* Dark Grey > Pencil Point \* Stain > Semi Transparent > Russet

| Project Proposal<br>Date 103/21<br>Property Address 9300 N. Fair Way Dr. |                                             |  |  |  |  |  |  |  |
|--------------------------------------------------------------------------|---------------------------------------------|--|--|--|--|--|--|--|
| Zoning                                                                   | · · · · · · · · · · · · · · · · · · ·       |  |  |  |  |  |  |  |
| Accessory Structures/Generators                                          | New Construction                            |  |  |  |  |  |  |  |
| □ Additions/Remodel                                                      | X Play Structures                           |  |  |  |  |  |  |  |
| Bluff Management                                                         | Recreational Facilities/Courts              |  |  |  |  |  |  |  |
| Commercial Signage                                                       | Roofs                                       |  |  |  |  |  |  |  |
| Decks/Patios                                                             | 🛛 🖸 Solar Panels/Skylights                  |  |  |  |  |  |  |  |
| X Fence                                                                  | Swimming Pools                              |  |  |  |  |  |  |  |
| C Fire Pits                                                              | Windows/Doors-change exceeds 25% of opening |  |  |  |  |  |  |  |
| Landscaping requiring Impervious<br>Surface/Fill/Excavation Permit       | Other States                                |  |  |  |  |  |  |  |