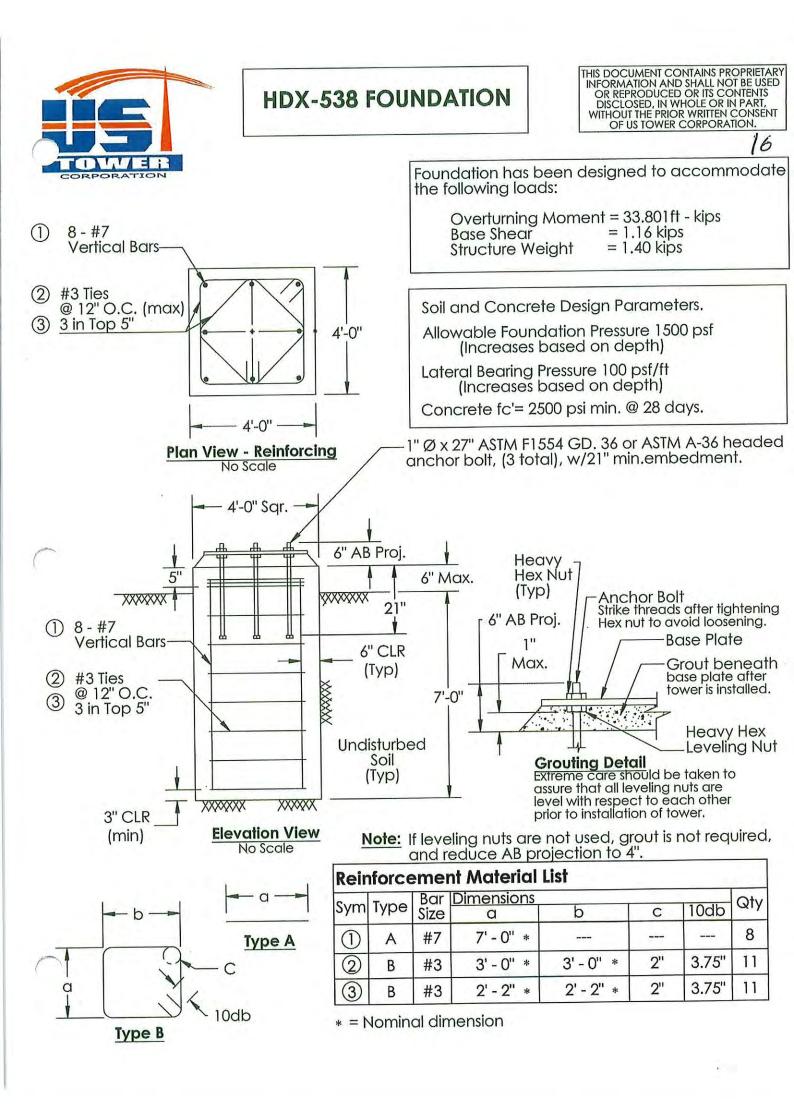

Please review detailed plans here.

C. 8851 N Bayside Dr – William Greaves The proposed project is the installation of a 22-foot radio tower with a maximum heigh of 55 feet.

Please review detailed plans here.