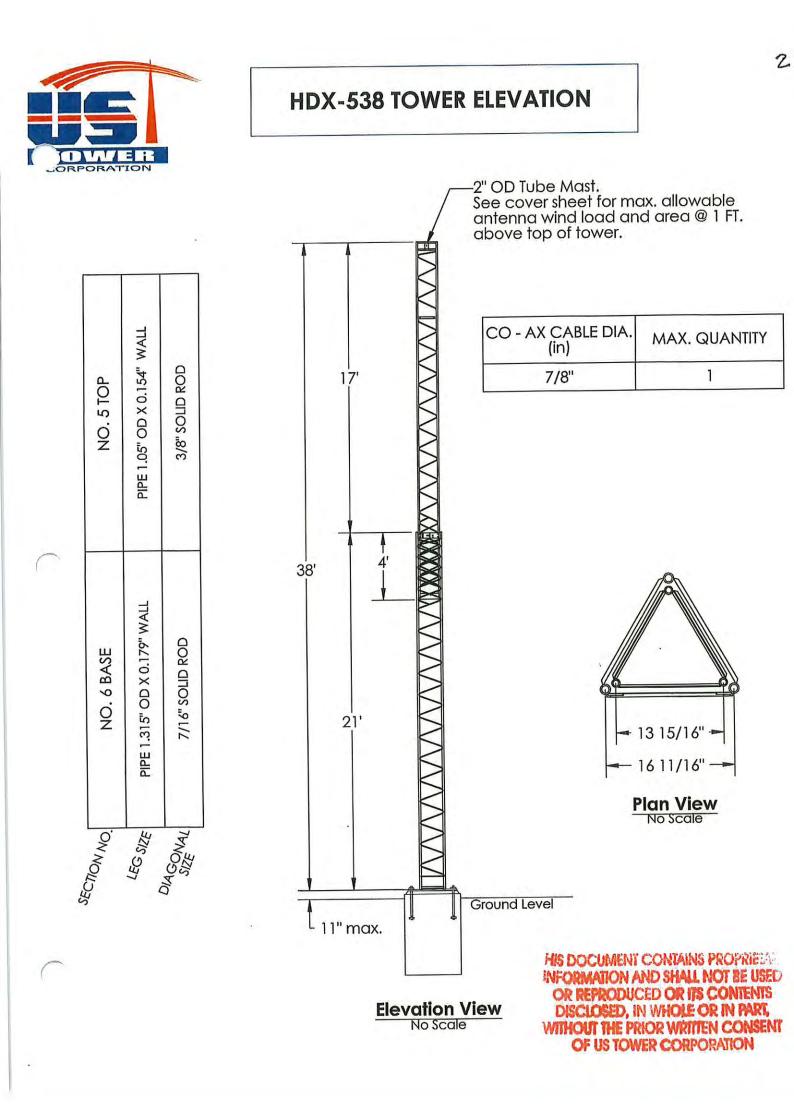

Please review detailed plans here.

C. 8851 N Bayside Dr – William Greaves The proposed project is the installation of a 22-foot radio tower with a maximum heigh of 55 feet.

Please review detailed plans here.