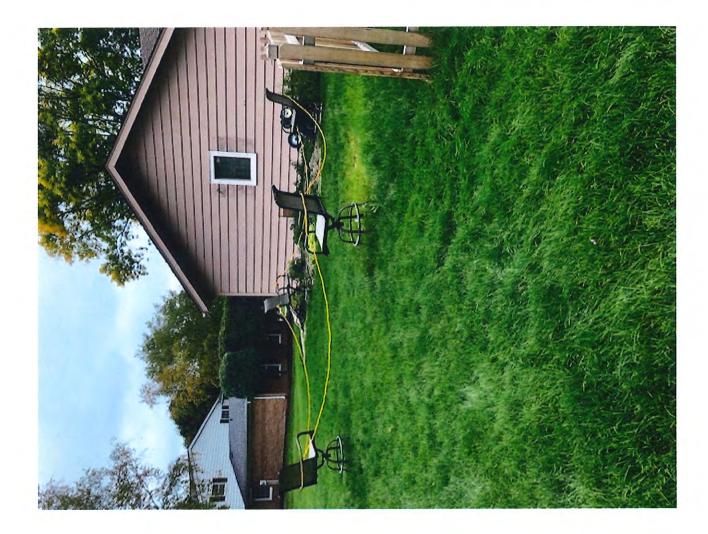

D. 9433 N Fairway Dr – Thomas & Kristine Houck The proposed project is an 8-foot by 12-foot garden shed placed upon an 18-foot by 14-foot concrete slab behind the existing garage.

Please review detailed plans here.

E. 828 E Ellsworth Ln – Andy Frank The proposed project is an 8-foot by 10-foot prefabricated wooden garden shed.

Please review detailed plans here.

F. 600 W Laramie Ln – Al Brotton The proposed project is the installation of 4-foot high, dog-eared, cedar fence with 8-inch spacing around garden on west side of home and 32 feet of cedar fence straight off of the east side of the home.