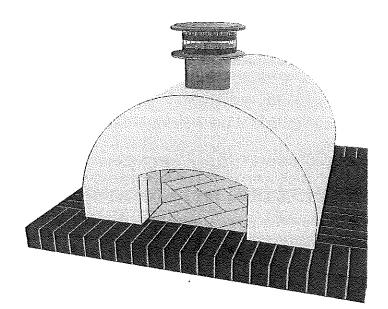

Please review detailed plans here.

G. 416 E Ravine Baye Rd – Matthew Buerosse The proposed project is a 14-foot by 12foot storage shed and an 84-inch by 7-foot outdoor fireplace/pizza oven.

Please review detailed plans here.