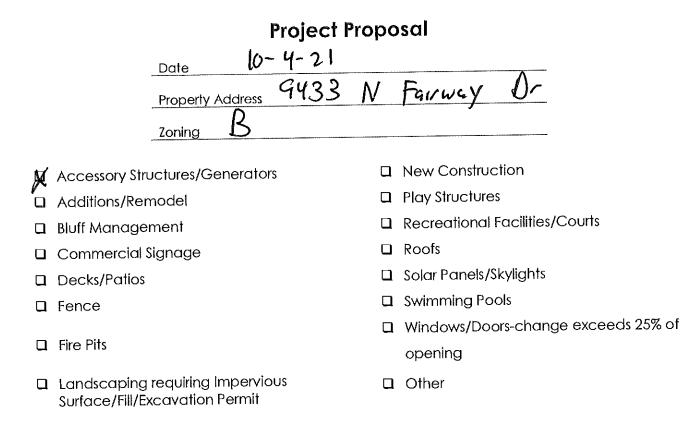

D. 9433 N Fairway Dr – Thomas & Kristine Houck The proposed project is an 8-foot by 12-foot garden shed placed upon an 18-foot by 14-foot concrete slab behind the existing garage.

Please review detailed plans here.