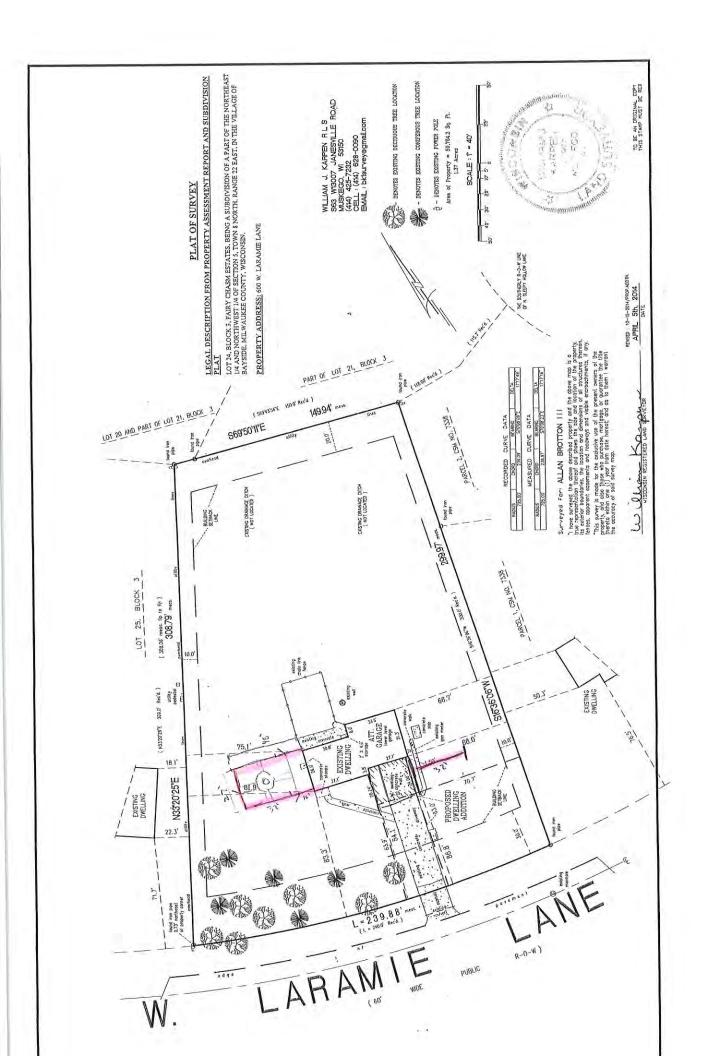

E. 828 E Ellsworth Ln – Andy Frank The proposed project is an 8-foot by 10-foot prefabricated wooden garden shed.

Please review detailed plans here.

F. 600 W Laramie Ln – Al Brotton The proposed project is the installation of 4-foot high, dog-eared, cedar fence with 8-inch spacing around garden on west side of home and 32 feet of cedar fence straight off of the east side of the home.