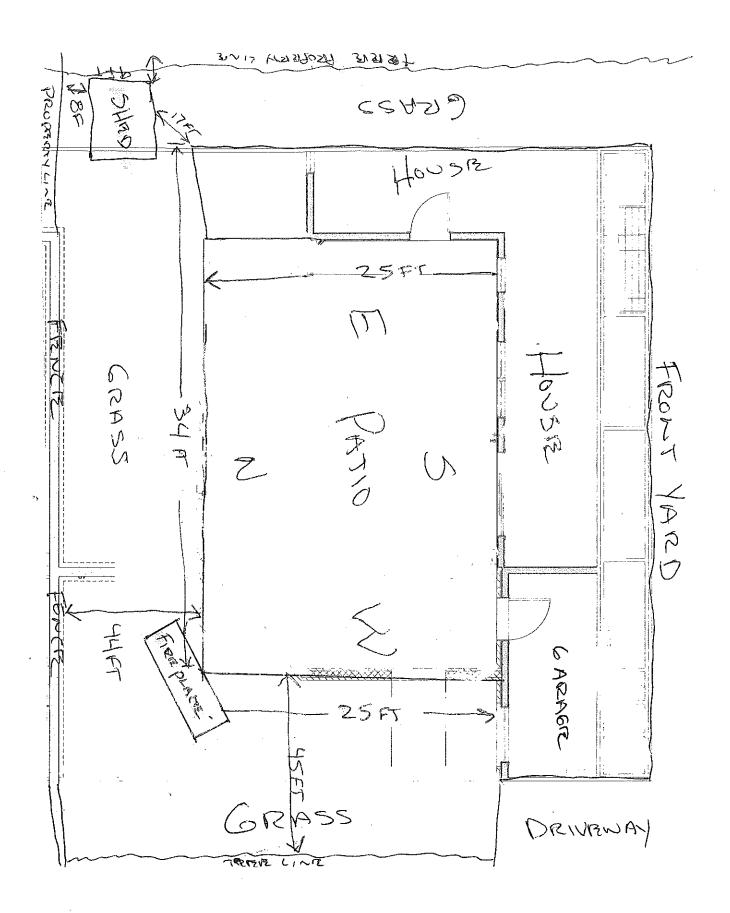

D. 9433 N Fairway Dr – Thomas & Kristine Houck The proposed project is an 8-foot by 12-foot garden shed placed upon an 18-foot by 14-foot concrete slab behind the existing garage.

Please review detailed plans here.