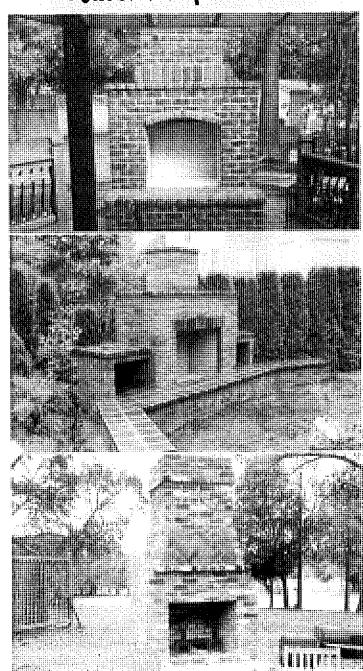

Please review detailed plans here.

G. 416 E Ravine Baye Rd – Matthew Buerosse The proposed project is a 14-foot by 12foot storage shed and an 84-inch by 7-foot outdoor fireplace/pizza oven.

Please review detailed plans here.