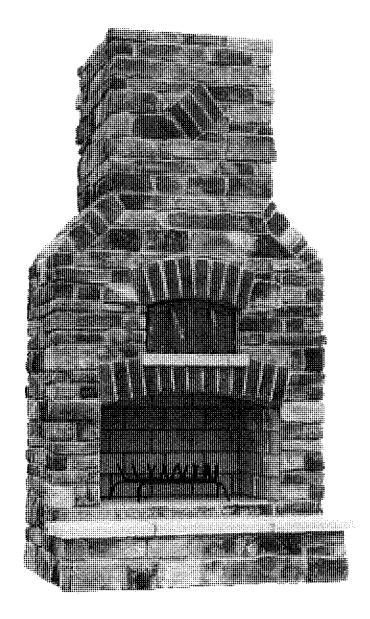

Please review detailed plans here.

G. 416 E Ravine Baye Rd – Matthew Buerosse The proposed project is a 14-foot by 12foot storage shed and an 84-inch by 7-foot outdoor fireplace/pizza oven.

Please review detailed plans here.