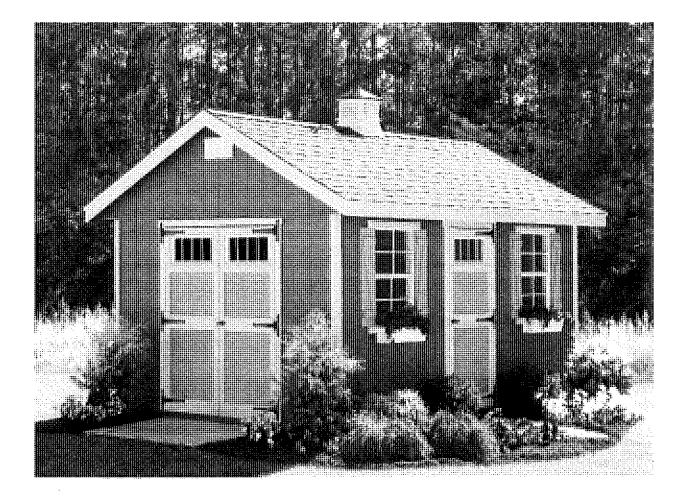

D. 9433 N Fairway Dr – Thomas & Kristine Houck The proposed project is an 8-foot by 12-foot garden shed placed upon an 18-foot by 14-foot concrete slab behind the existing garage.

Please review detailed plans here.