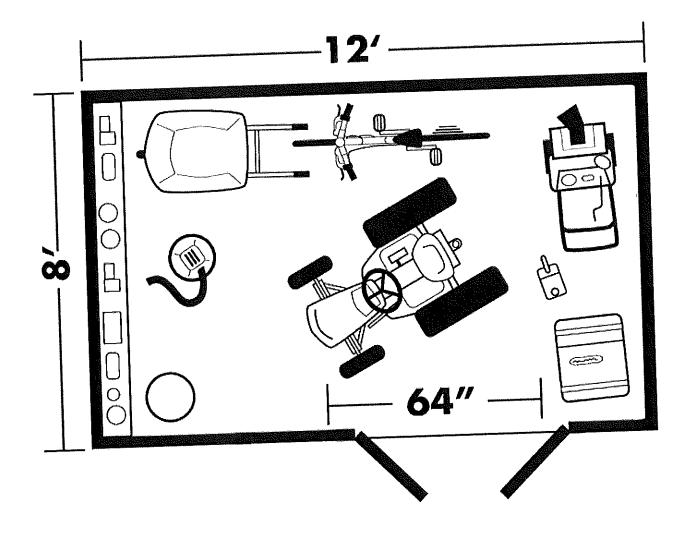

Please review detailed plans here.

C. 8851 N Bayside Dr – William Greaves The proposed project is the installation of a 22-foot radio tower with a maximum heigh of 55 feet.

Please review detailed plans here.