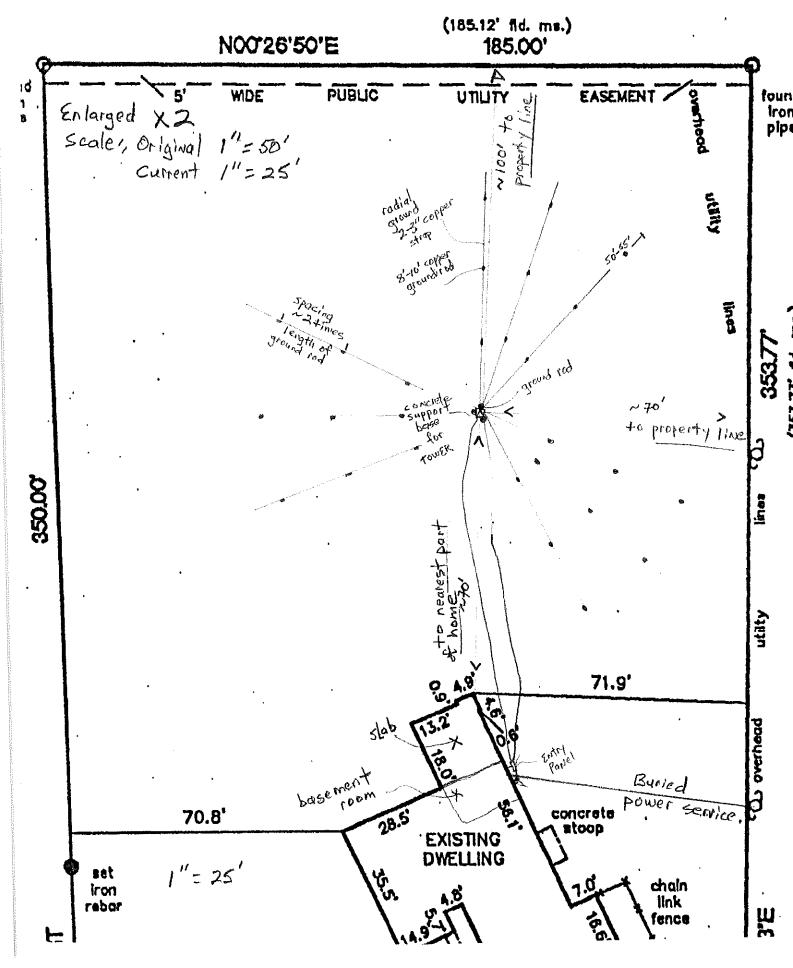

Please review detailed plans here.

C. 8851 N Bayside Dr – William Greaves The proposed project is the installation of a 22-foot radio tower with a maximum heigh of 55 feet.

Please review detailed plans here.