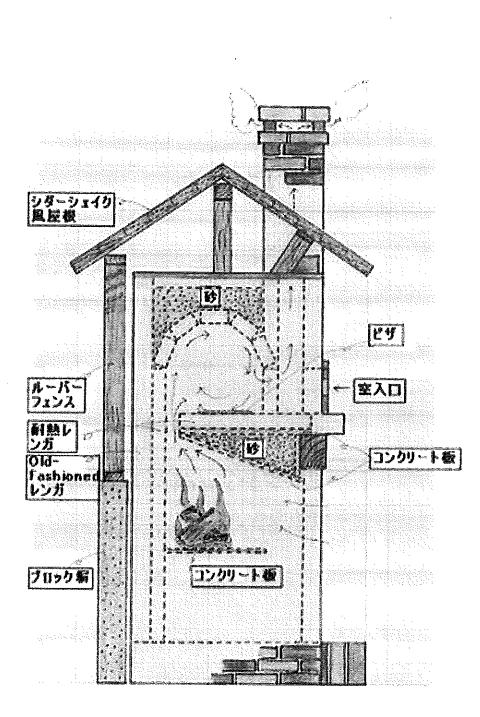

Please review detailed plans here.

G. 416 E Ravine Baye Rd – Matthew Buerosse The proposed project is a 14-foot by 12foot storage shed and an 84-inch by 7-foot outdoor fireplace/pizza oven.

Please review detailed plans here.