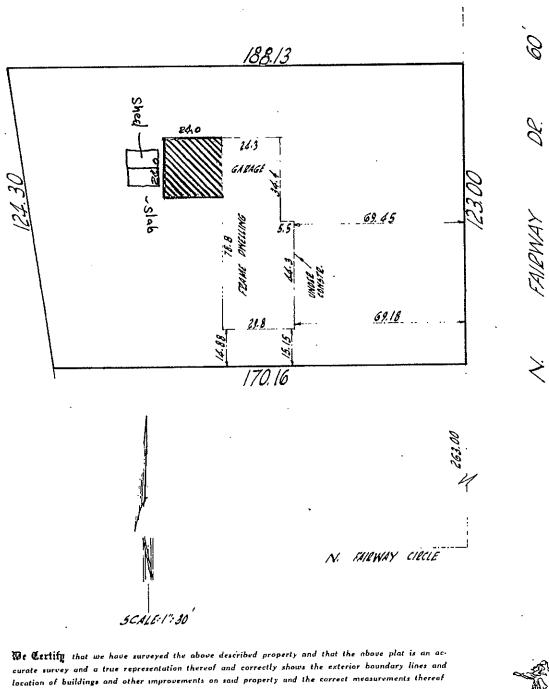

D. 9433 N Fairway Dr – Thomas & Kristine Houck The proposed project is an 8-foot by 12-foot garden shed placed upon an 18-foot by 14-foot concrete slab behind the existing garage.

Please review detailed plans here.