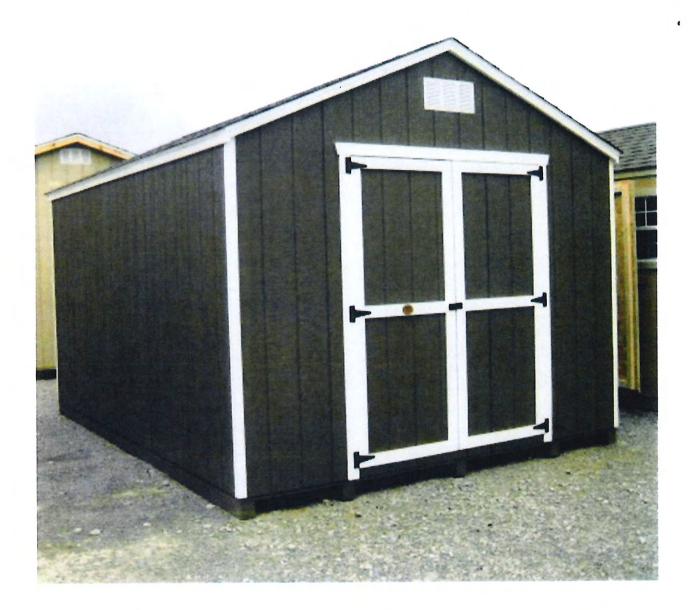

D. 9433 N Fairway Dr – Thomas & Kristine Houck The proposed project is an 8-foot by 12-foot garden shed placed upon an 18-foot by 14-foot concrete slab behind the existing garage.

Please review detailed plans here.