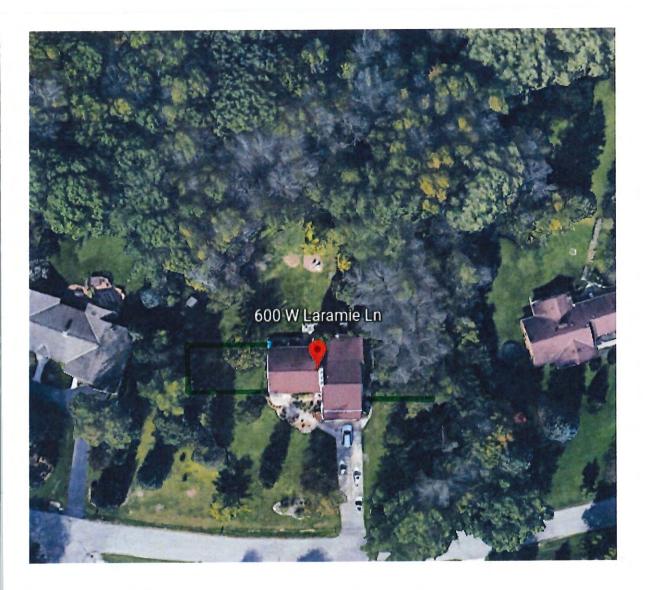

E. 828 E Ellsworth Ln – Andy Frank The proposed project is an 8-foot by 10-foot prefabricated wooden garden shed.

Please review detailed plans here.

F. 600 W Laramie Ln – Al Brotton The proposed project is the installation of 4-foot high, dog-eared, cedar fence with 8-inch spacing around garden on west side of home and 32 feet of cedar fence straight off of the east side of the home.