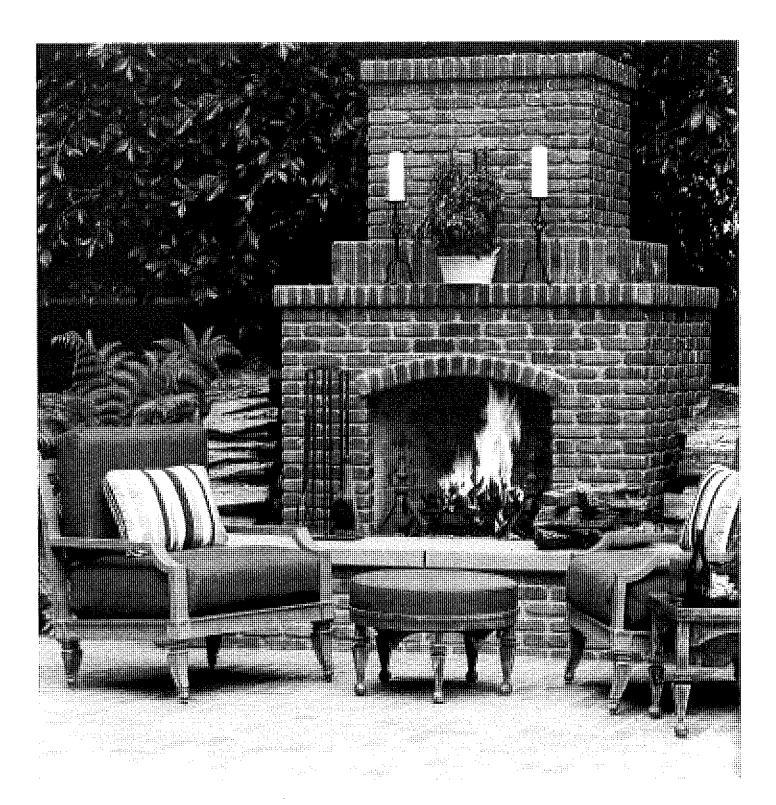

Please review detailed plans here.

G. 416 E Ravine Baye Rd – Matthew Buerosse The proposed project is a 14-foot by 12foot storage shed and an 84-inch by 7-foot outdoor fireplace/pizza oven.

Please review detailed plans here.