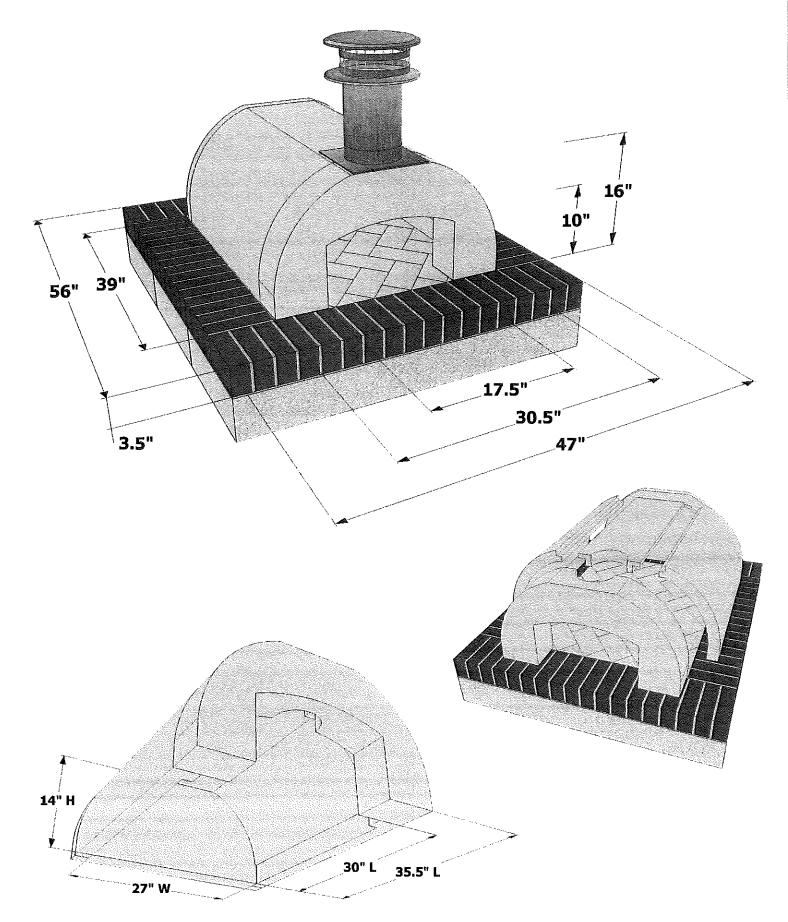

Please review detailed plans here.

G. 416 E Ravine Baye Rd – Matthew Buerosse The proposed project is a 14-foot by 12foot storage shed and an 84-inch by 7-foot outdoor fireplace/pizza oven.

Please review detailed plans here.