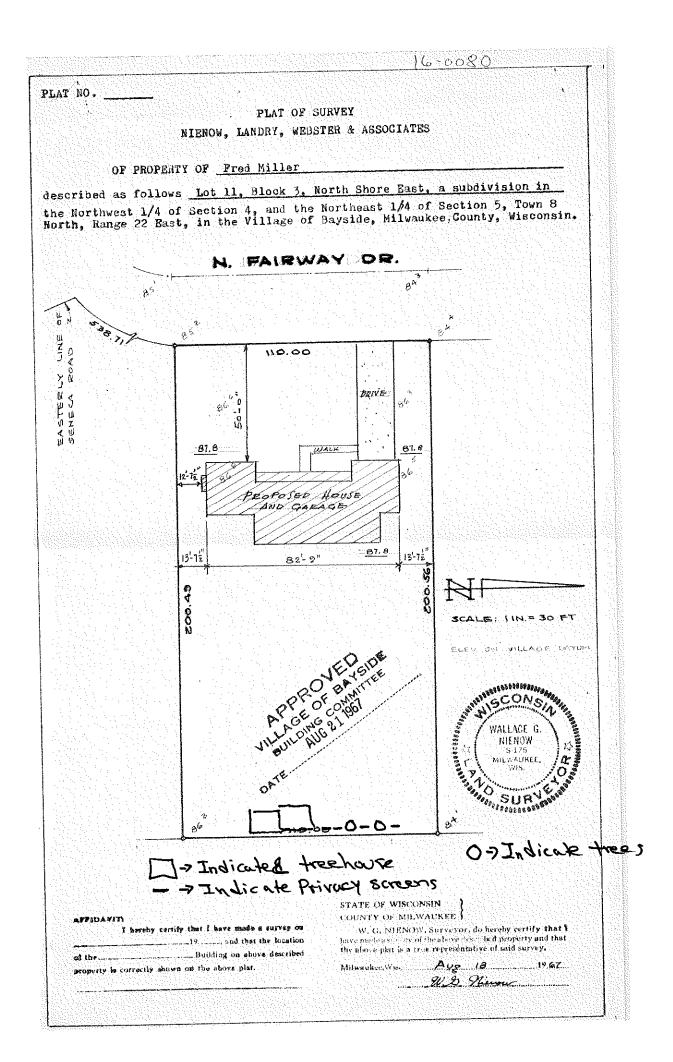

Tree house. Two levels with an enclosed area approximately 42 sq. ft. Lower plateform is roughly 80 sq. ft. Upper plateform is roughly

\*Planning to paint enclosed area → dark grey \* Planning to stain tree house structure.
\* New privacy screens will be a combination of dark grey & stained wood.

\* Dark Grey > Pencil Point \* Stain > Semi Transparent > Russet

| Project Proposal<br>Date 103/21<br>Property Address 9300 N. Fair Way Dr. |                                             |  |  |  |  |  |  |  |
|--------------------------------------------------------------------------|---------------------------------------------|--|--|--|--|--|--|--|
| Zoning                                                                   | · · · · · · · · · · · · · · · · · · ·       |  |  |  |  |  |  |  |
| Accessory Structures/Generators                                          | New Construction                            |  |  |  |  |  |  |  |
| □ Additions/Remodel                                                      | X Play Structures                           |  |  |  |  |  |  |  |
| Bluff Management                                                         | Recreational Facilities/Courts              |  |  |  |  |  |  |  |
| Commercial Signage                                                       | Roofs                                       |  |  |  |  |  |  |  |
| Decks/Patios                                                             | 🛛 🖸 Solar Panels/Skylights                  |  |  |  |  |  |  |  |
| X Fence                                                                  | Swimming Pools                              |  |  |  |  |  |  |  |
| C Fire Pits                                                              | Windows/Doors-change exceeds 25% of opening |  |  |  |  |  |  |  |
| Landscaping requiring Impervious<br>Surface/Fill/Excavation Permit       | Other States                                |  |  |  |  |  |  |  |