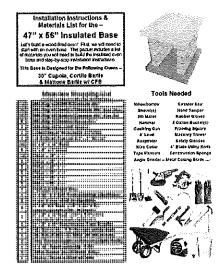

Please review detailed plans here.

G. 416 E Ravine Baye Rd – Matthew Buerosse The proposed project is a 14-foot by 12foot storage shed and an 84-inch by 7-foot outdoor fireplace/pizza oven.

Please review detailed plans here.