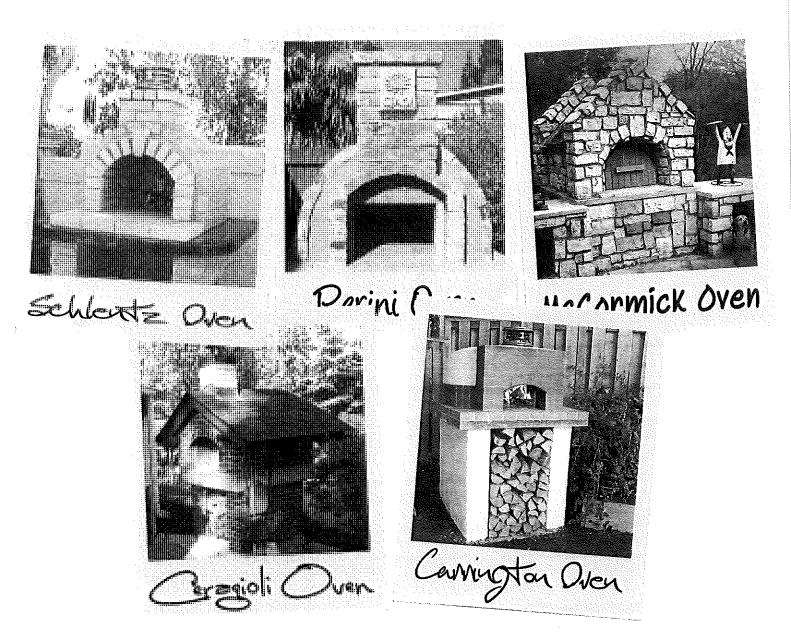

Please review detailed plans here.

G. 416 E Ravine Baye Rd – Matthew Buerosse The proposed project is a 14-foot by 12foot storage shed and an 84-inch by 7-foot outdoor fireplace/pizza oven.

Please review detailed plans here.