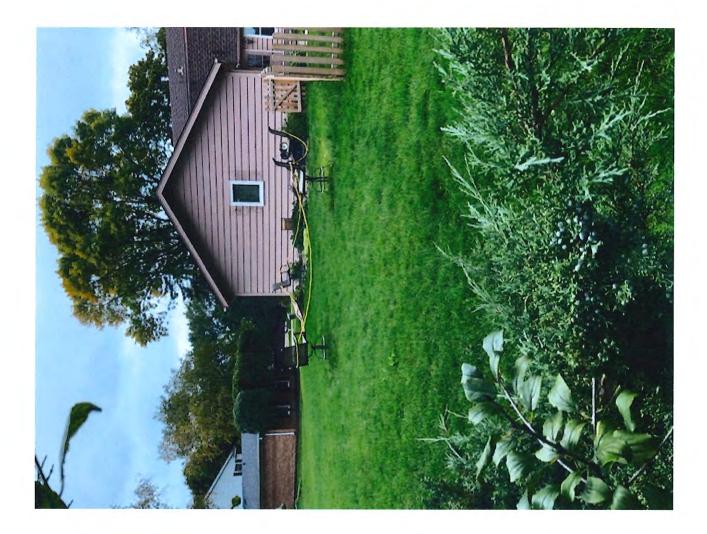

D. 9433 N Fairway Dr – Thomas & Kristine Houck The proposed project is an 8-foot by 12-foot garden shed placed upon an 18-foot by 14-foot concrete slab behind the existing garage.

Please review detailed plans here.

E. 828 E Ellsworth Ln – Andy Frank The proposed project is an 8-foot by 10-foot prefabricated wooden garden shed.

Please review detailed plans here.

F. 600 W Laramie Ln – Al Brotton The proposed project is the installation of 4-foot high, dog-eared, cedar fence with 8-inch spacing around garden on west side of home and 32 feet of cedar fence straight off of the east side of the home.