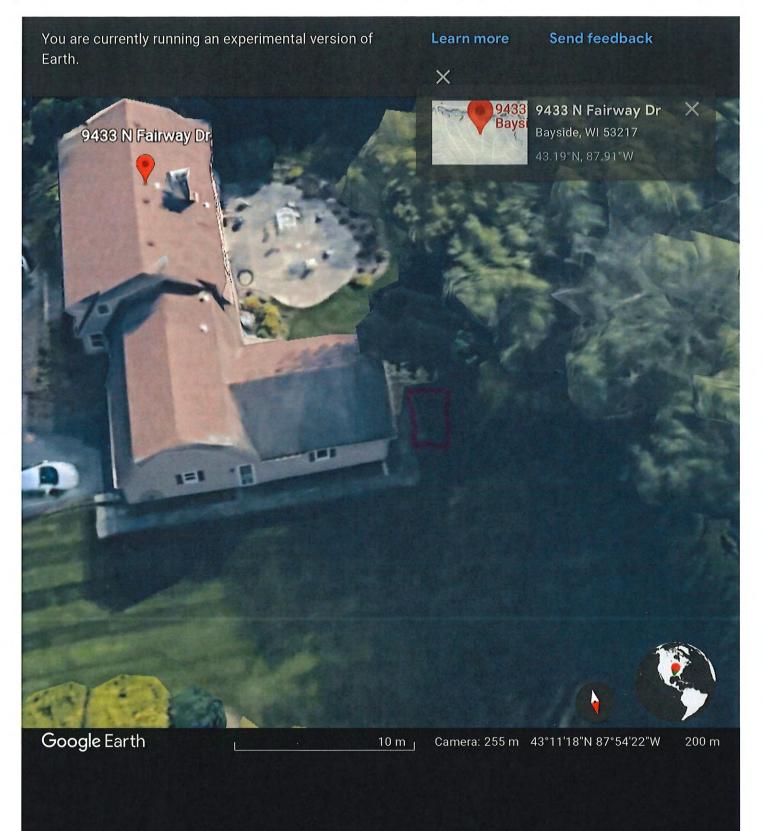

D. 9433 N Fairway Dr – Thomas & Kristine Houck The proposed project is an 8-foot by 12-foot garden shed placed upon an 18-foot by 14-foot concrete slab behind the existing garage.

Please review detailed plans here.