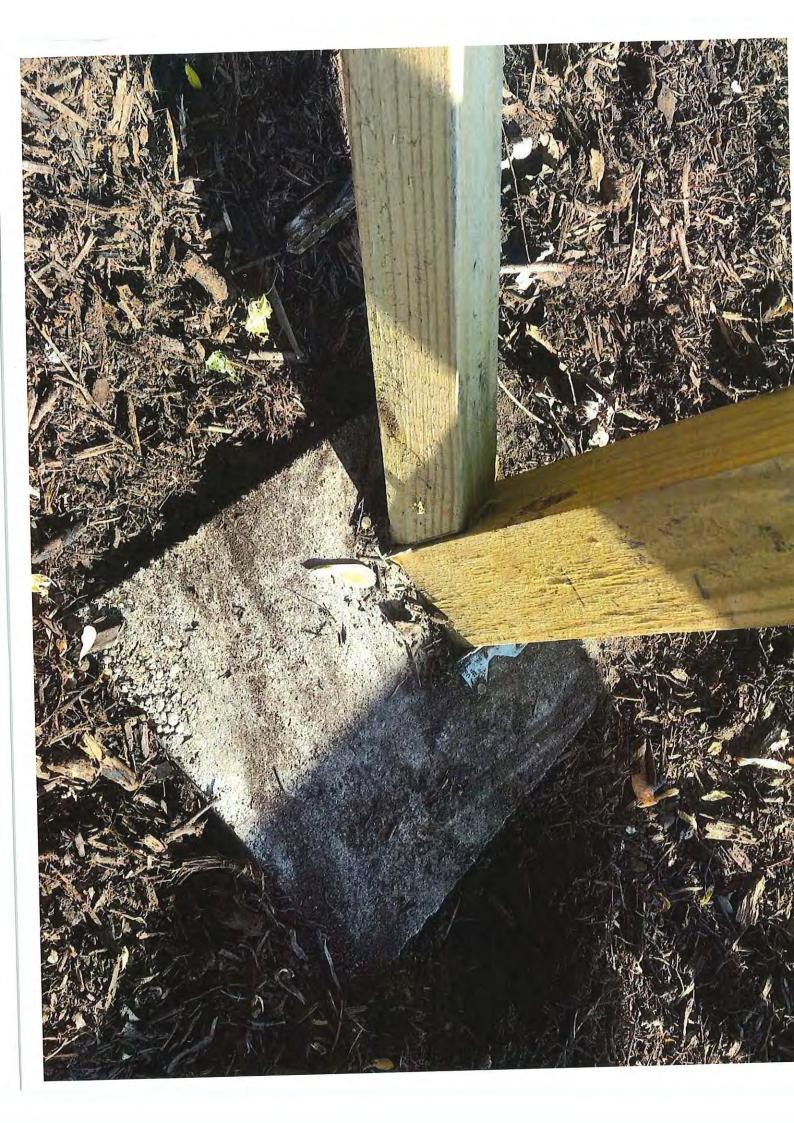

1. Unable to confirm the rear set back as there is no measurement on the survey, however when comparing side setback to rear yard space it appears to meet the rear yard setback

2. Confirms with the Impervious requirements