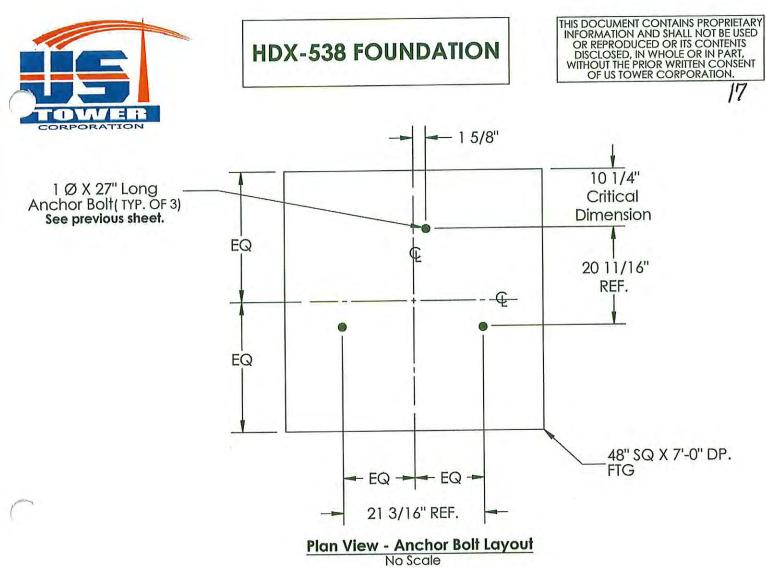

Please review detailed plans here.

C. 8851 N Bayside Dr – William Greaves The proposed project is the installation of a 22-foot radio tower with a maximum heigh of 55 feet.

Please review detailed plans here.