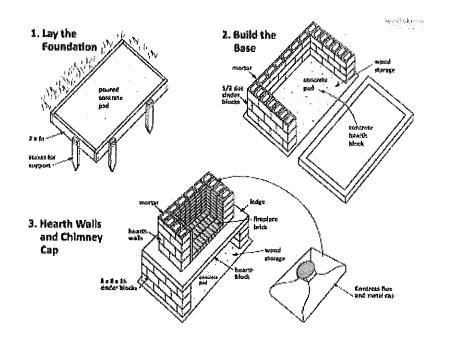

Please review detailed plans here.

G. 416 E Ravine Baye Rd – Matthew Buerosse The proposed project is a 14-foot by 12foot storage shed and an 84-inch by 7-foot outdoor fireplace/pizza oven.

Please review detailed plans here.