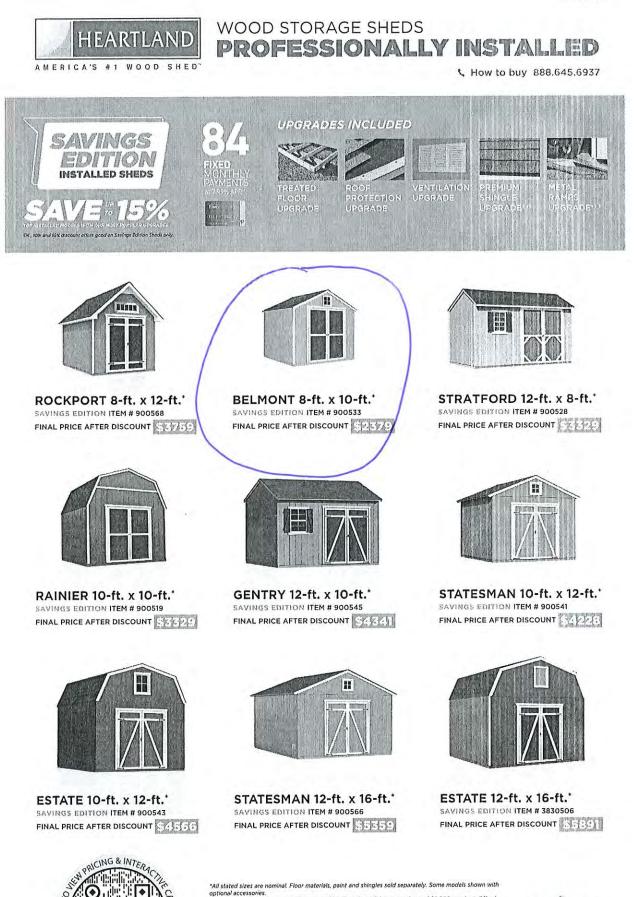

E. 828 E Ellsworth Ln – Andy Frank The proposed project is an 8-foot by 10-foot prefabricated wooden garden shed.

Please review detailed plans here.

F. 600 W Laramie Ln – Al Brotton The proposed project is the installation of 4-foot high, dog-eared, cedar fence with 8-inch spacing around garden on west side of home and 32 feet of cedar fence straight off of the east side of the home.

Please review detailed plans here.

G. 416 E Ravine Baye Rd – Matthew Buerosse The proposed project is a 14-foot by 12foot storage shed and an 84-inch by 7-foot outdoor fireplace/pizza oven.

Please review detailed plans here.