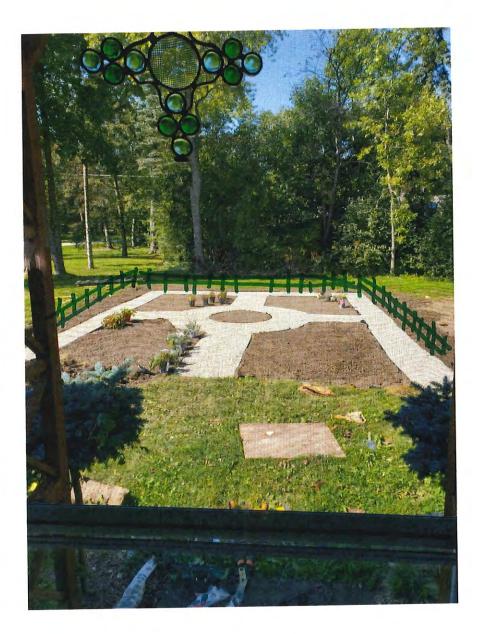

E. 828 E Ellsworth Ln – Andy Frank The proposed project is an 8-foot by 10-foot prefabricated wooden garden shed.

Please review detailed plans here.

F. 600 W Laramie Ln – Al Brotton The proposed project is the installation of 4-foot high, dog-eared, cedar fence with 8-inch spacing around garden on west side of home and 32 feet of cedar fence straight off of the east side of the home.