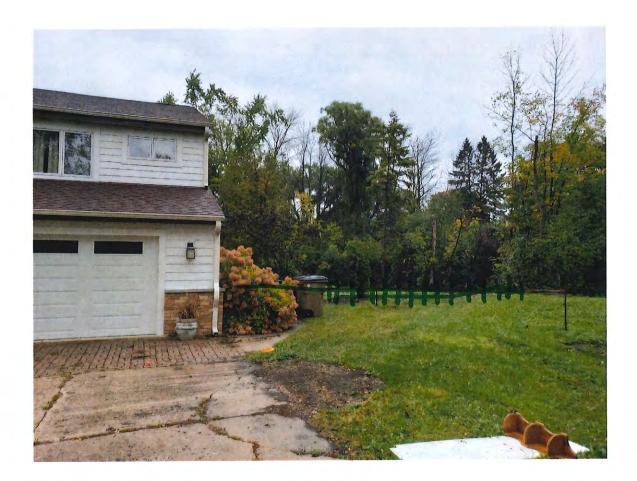

E. 828 E Ellsworth Ln – Andy Frank The proposed project is an 8-foot by 10-foot prefabricated wooden garden shed.

Please review detailed plans here.

F. 600 W Laramie Ln – Al Brotton The proposed project is the installation of 4-foot high, dog-eared, cedar fence with 8-inch spacing around garden on west side of home and 32 feet of cedar fence straight off of the east side of the home.