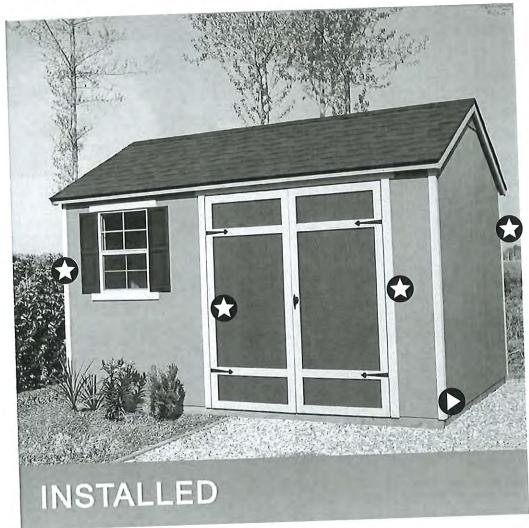

D. 9433 N Fairway Dr – Thomas & Kristine Houck The proposed project is an 8-foot by 12-foot garden shed placed upon an 18-foot by 14-foot concrete slab behind the existing garage.

Please review detailed plans here.

E. 828 E Ellsworth Ln – Andy Frank The proposed project is an 8-foot by 10-foot prefabricated wooden garden shed.

Please review detailed plans here.

F. 600 W Laramie Ln – Al Brotton The proposed project is the installation of 4-foot high, dog-eared, cedar fence with 8-inch spacing around garden on west side of home and 32 feet of cedar fence straight off of the east side of the home.