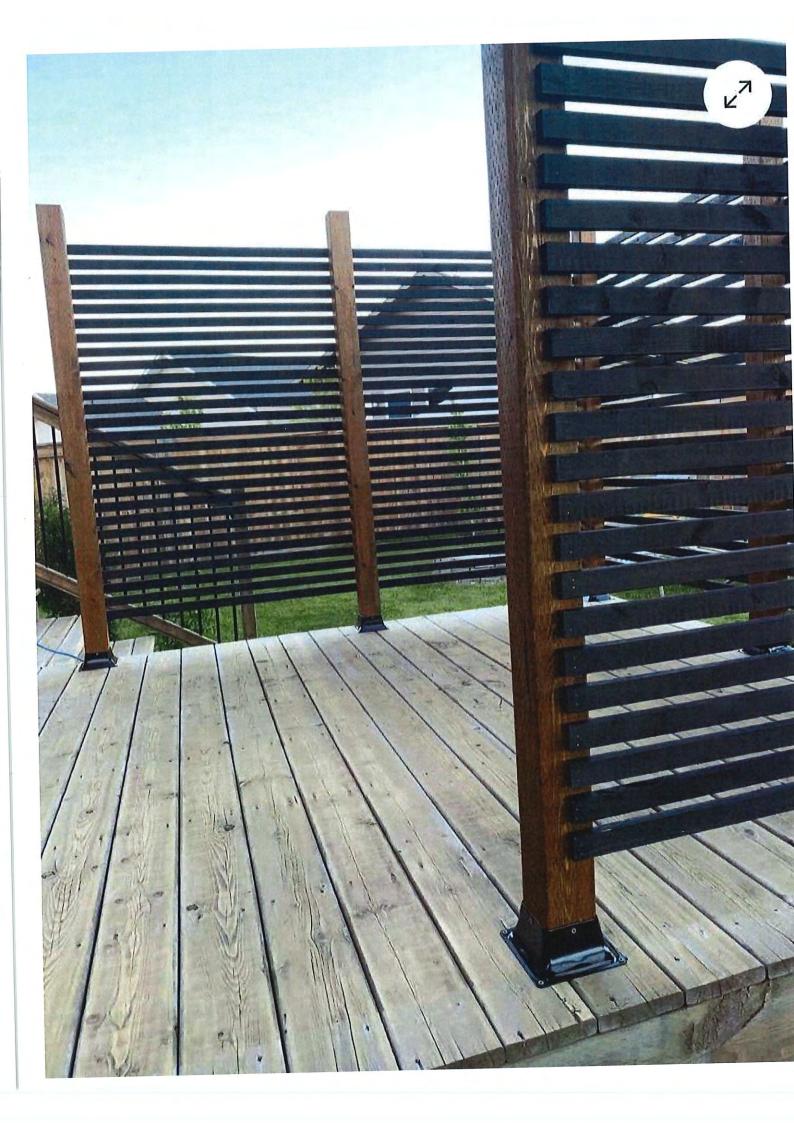

Privacy Screen example

Gtongoko Fence Post Anchor Ground Spike Heavy Duty Metal Black Powder Coated 36 x 4 x 4 Inches Outer Diameter (Inner Diameter 3.5 x3.5 Inches), Pack of 4 Visit the Gtongoko Store Visit the Gtongoko Store 49 ratings