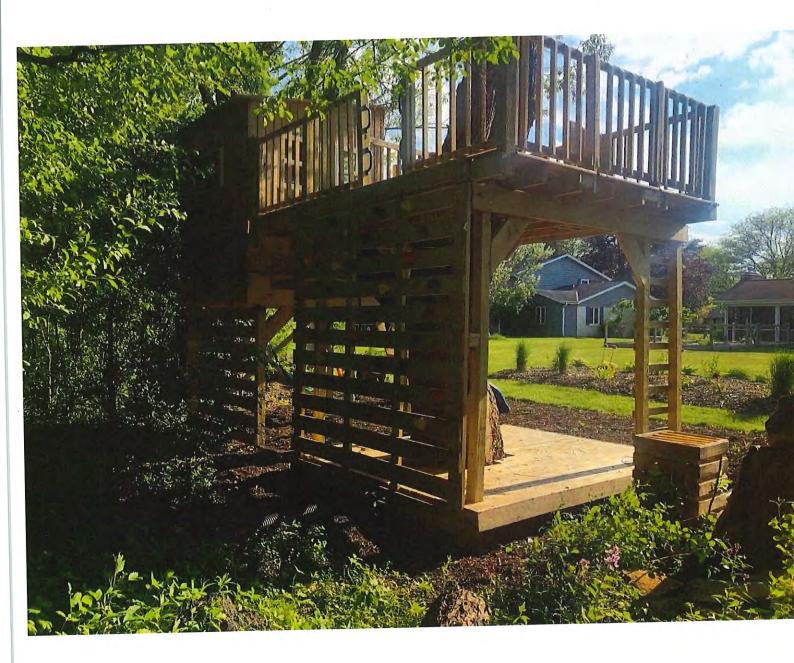

#### III. BUSINESS

A. 9300 N Fairway Dr – Mike & Stephanie Tack The proposed project is a two level treehouse and a privacy screen fence.

Please review detailed plans here.

**B. 9540 N Regent Rd – John Schreiber** The proposed project is a 12-foot by 8-foot storage shed that will be painted to match the house.

Tree house. Two levels with an enclosed area approximately 42 sq. ft. Lower plateform is roughly 80 sq. ft. Upper plateform is roughly

\*Planning to paint enclosed area → dark grey \* Planning to stain tree house structure.
\* New privacy screens will be a combination of dark grey & stained wood.

\* Dark Grey > Pencil Point \* Stain > Semi Transparent > Russet

| Project Proposal<br>Date 103/21<br>Property Address 9300 N. Fair Way Dr. |                                             |  |  |  |  |  |  |  |
|--------------------------------------------------------------------------|---------------------------------------------|--|--|--|--|--|--|--|
| Zoning                                                                   | · · · · · · · · · · · · · · · · · · ·       |  |  |  |  |  |  |  |
| Accessory Structures/Generators                                          | New Construction                            |  |  |  |  |  |  |  |
| □ Additions/Remodel                                                      | X Play Structures                           |  |  |  |  |  |  |  |
| Bluff Management                                                         | Recreational Facilities/Courts              |  |  |  |  |  |  |  |
| Commercial Signage                                                       | Roofs                                       |  |  |  |  |  |  |  |
| Decks/Patios                                                             | 🛛 🖸 Solar Panels/Skylights                  |  |  |  |  |  |  |  |
| X Fence                                                                  | Swimming Pools                              |  |  |  |  |  |  |  |
| C Fire Pits                                                              | Windows/Doors-change exceeds 25% of opening |  |  |  |  |  |  |  |
| Landscaping requiring Impervious<br>Surface/Fill/Excavation Permit       | Other States                                |  |  |  |  |  |  |  |