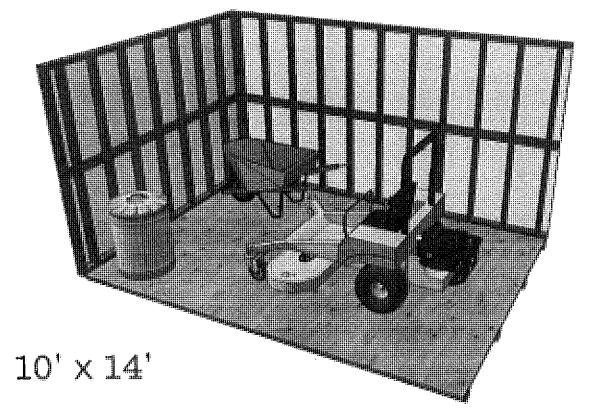

D. 9433 N Fairway Dr – Thomas & Kristine Houck The proposed project is an 8-foot by 12-foot garden shed placed upon an 18-foot by 14-foot concrete slab behind the existing garage.

Please review detailed plans here.