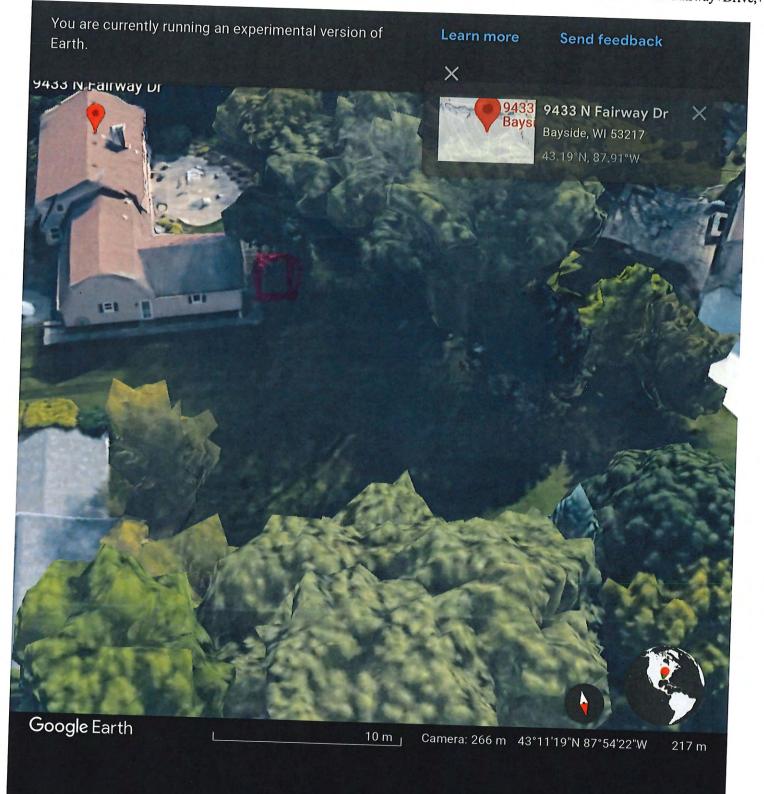

D. 9433 N Fairway Dr – Thomas & Kristine Houck The proposed project is an 8-foot by 12-foot garden shed placed upon an 18-foot by 14-foot concrete slab behind the existing garage.

Please review detailed plans here.