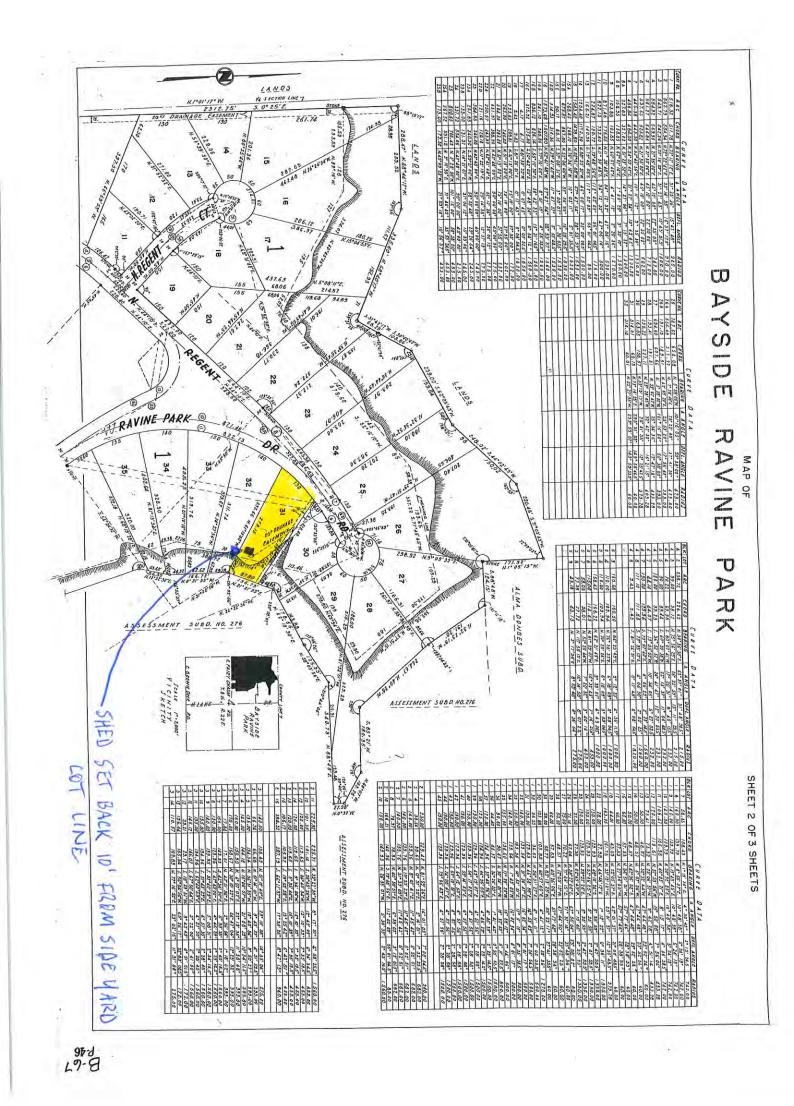

yard.

10/05/2021

Attention: Village of Bayside, WI Architecture Review Committee

| PROJECT/SITE OWNER:               | PROJECT SUMMARY:                     |
|-----------------------------------|--------------------------------------|
| John Schreiber                    | New 8' X 12' 96 sq. Ft. storage shed |
| PROJECT ADDRESS:<br>9540 N Regent |                                      |