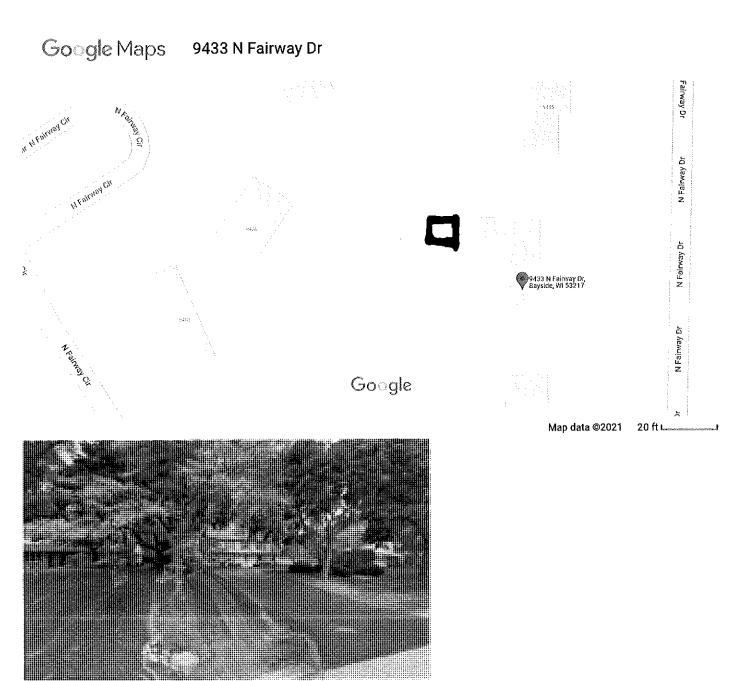

D. 9433 N Fairway Dr – Thomas & Kristine Houck The proposed project is an 8-foot by 12-foot garden shed placed upon an 18-foot by 14-foot concrete slab behind the existing garage.

Please review detailed plans here.