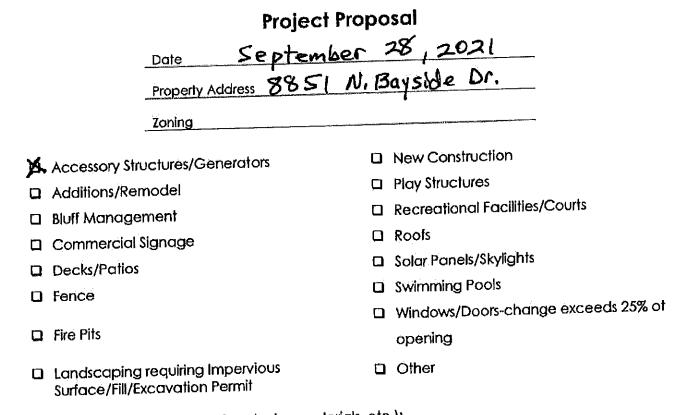

Please review detailed plans here.

C. 8851 N Bayside Dr – William Greaves The proposed project is the installation of a 22-foot radio tower with a maximum heigh of 55 feet.

Please review detailed plans here.