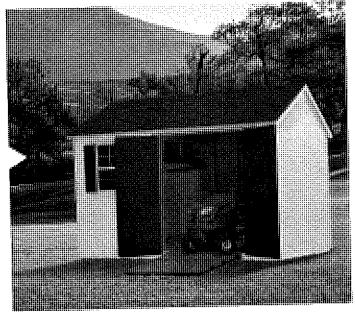

yard.

10/05/2021

Attention: Village of Bayside, WI Architecture Review Committee

| PROJECT/SITE OWNER:               | PROJECT SUMMARY:                     |
|-----------------------------------|--------------------------------------|
| John Schreiber                    | New 8' X 12' 96 sq. Ft. storage shed |
| PROJECT ADDRESS:<br>9540 N Regent |                                      |

**Bayside ARC Review** 

| Project Pro                                                                                                                       | oposal                                                                                                                                                                                                                            |
|-----------------------------------------------------------------------------------------------------------------------------------|-----------------------------------------------------------------------------------------------------------------------------------------------------------------------------------------------------------------------------------|
| Date 10/21<br>Property Address 9540                                                                                               | N. Regent                                                                                                                                                                                                                         |
| Zoning<br>Accessory Structures/Generators<br>Additions/Remodel<br>Bluff Management<br>Commercial Signage<br>Decks/Patios<br>Fence | <ul> <li>New Construction</li> <li>Play Structures</li> <li>Recreational Facilities/Courts</li> <li>Roofs</li> <li>Solar Panels/Skylights</li> <li>Swimming Pools</li> <li>Windows/Doors-change exceeds 25% of opening</li> </ul> |
| Landscaping requiring Impervious<br>Surface/Fill/Excavation Permit                                                                | □ Other                                                                                                                                                                                                                           |
| Proposed project details (type of work, size, materic<br>Stange Spece 12 + 8                                                      | als, etc.):                                                                                                                                                                                                                       |