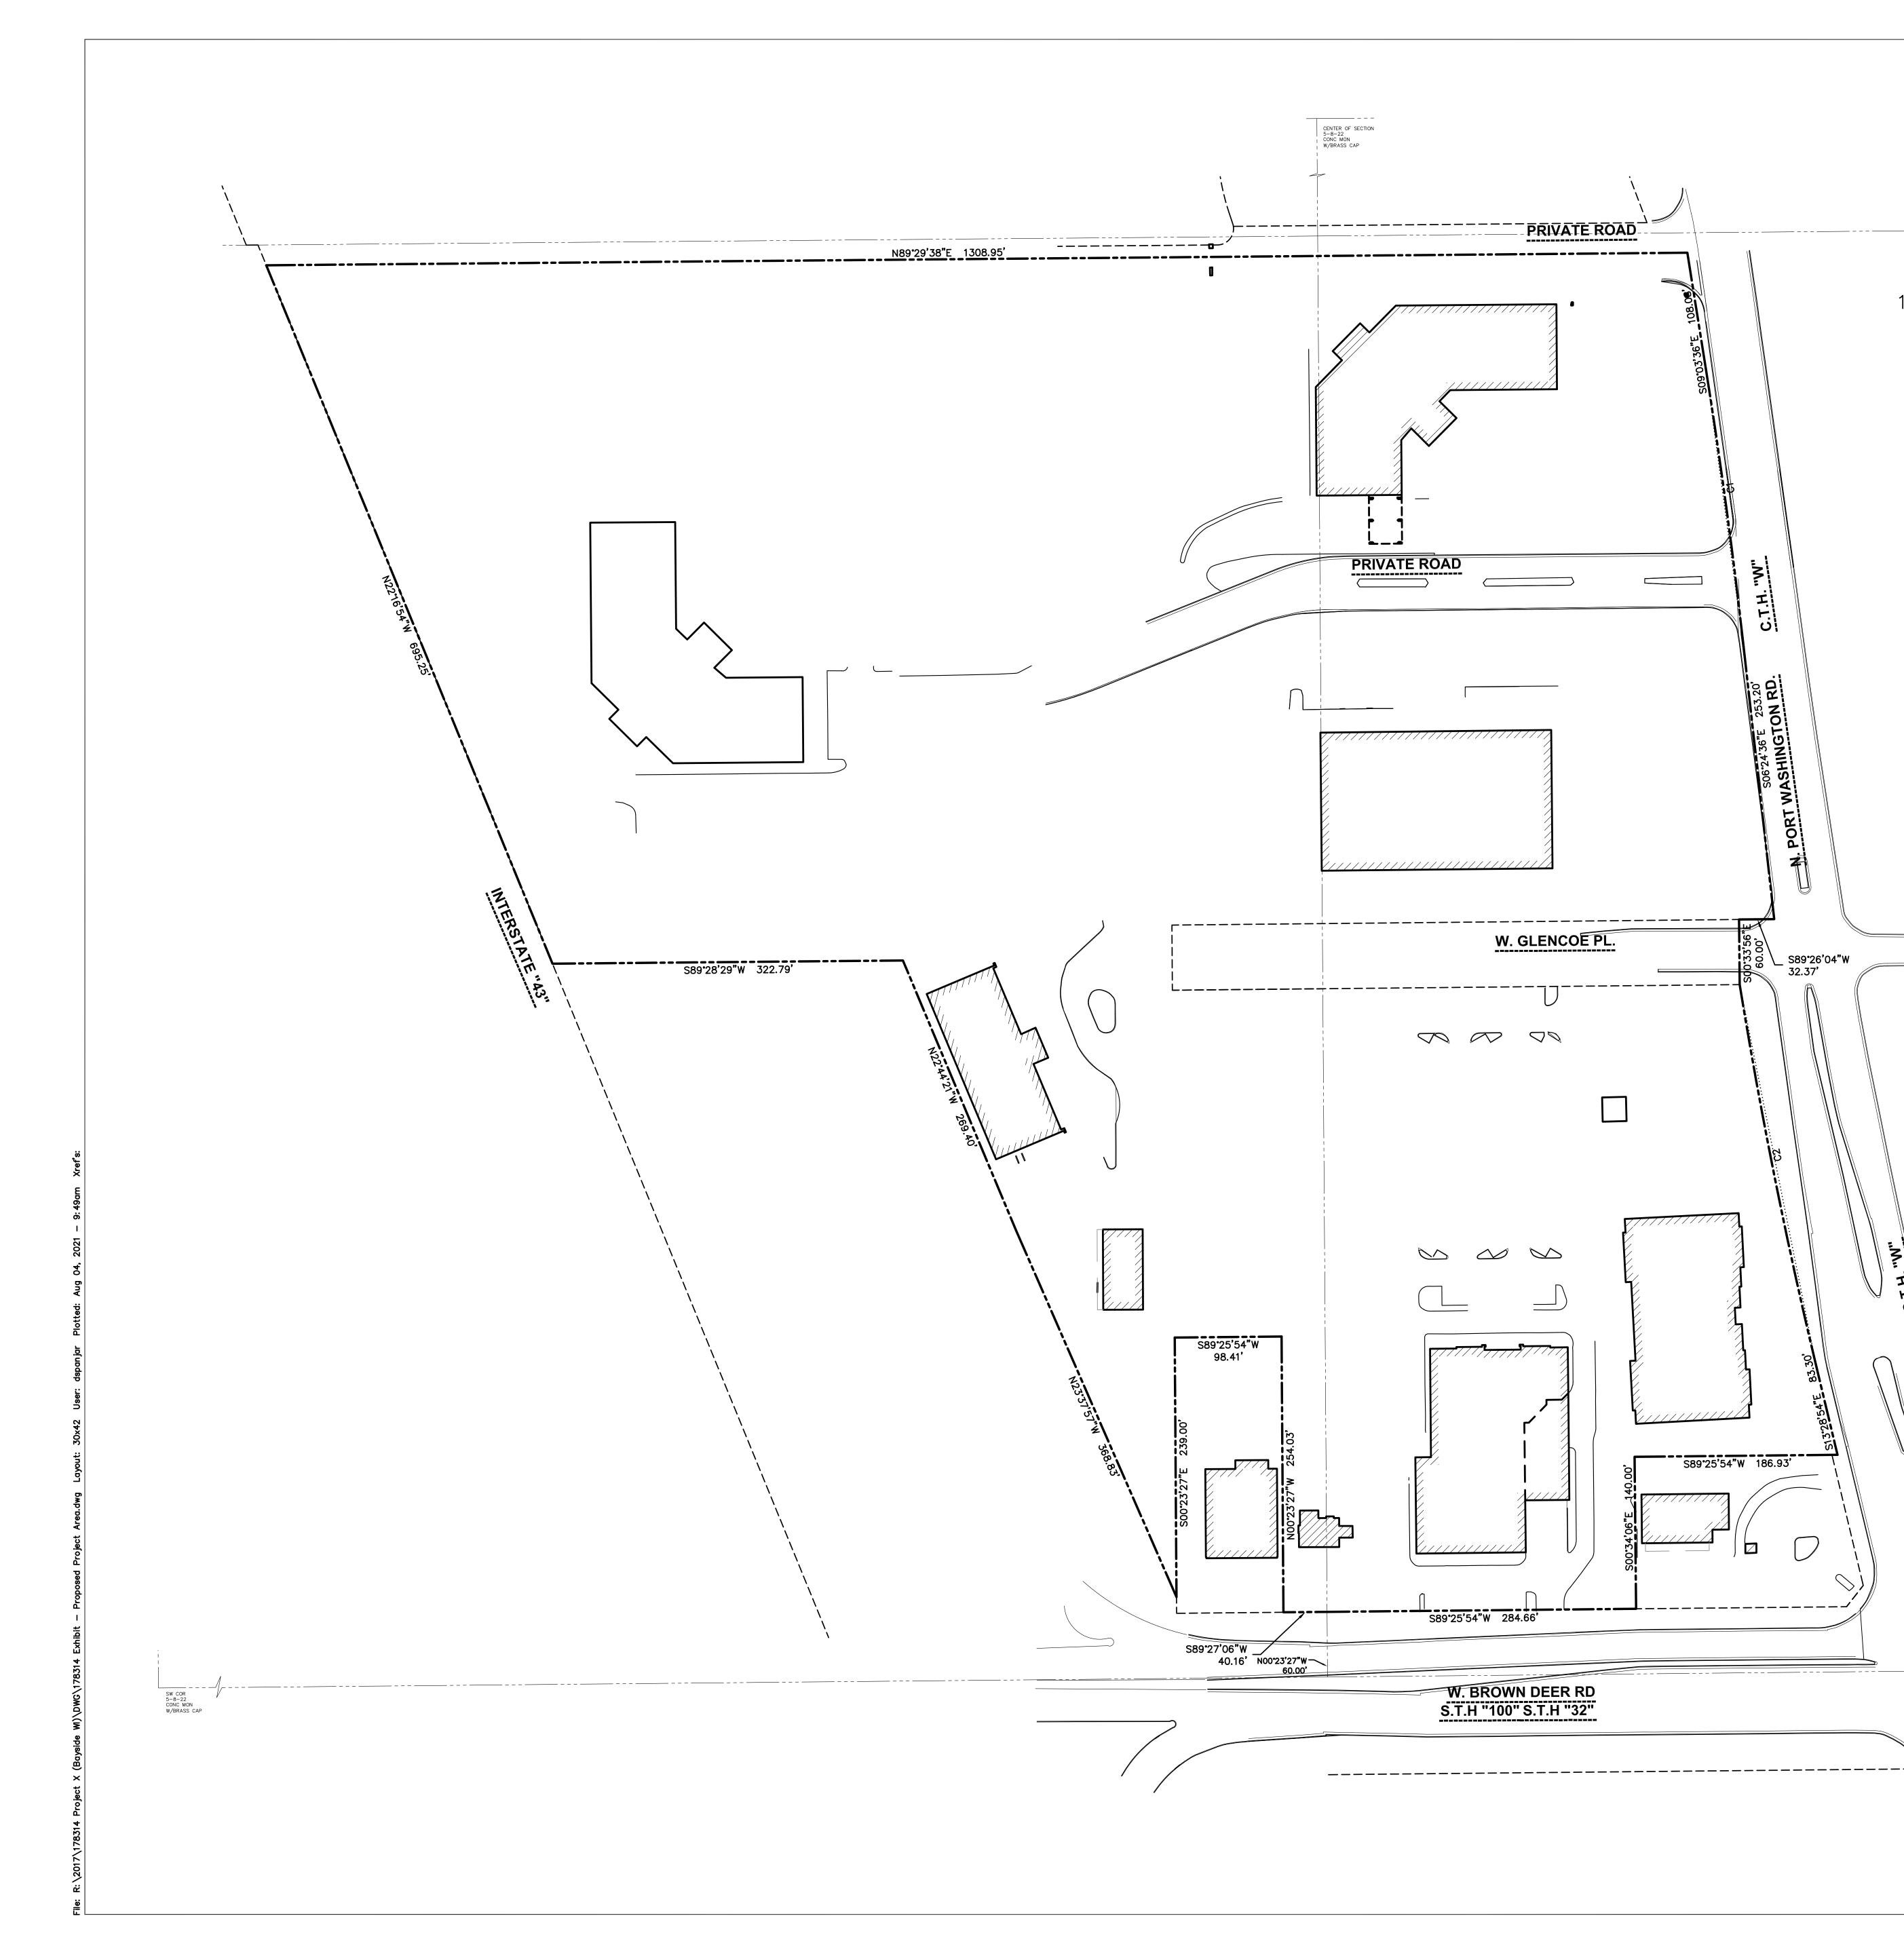

2. A legal description of the proposed project area, together with an accurate map showing its relationship to surrounding properties.

# **PROPERTY EXHIBIT**

PART OF THE SOUTHEAST 1/4 OF THE SOUTHWEST 1/4 AND THE SOUTHWEST 1/4 OF THE SOUTHEAST 1/4 OF SECTION 5, TOWN 8 NORTH, RANGE 22 EAST, IN THE VILLAGE OF BAYSIDE, MILWAUKEE COUNTY, WISCONSIN.

#### LEGAL DESCRIPTION

PART OF THE SOUTHEAST 1/4 OF THE SOUTHWEST 1/4 AND THE SOUTHWEST 1/4 OF THE SOUTHEAST 1/4 OF SECTION 5, TOWN 8 NORTH, RANGE 22 EAST, IN THE VILLAGE OF BAYSIDE, MILWAUKEE COUNTY, WISCONSIN, BOUNDED AND DESCRIBED AS FOLLOWS:

COMMENCING AT THE SOUTHEAST CORNER OF SAID SOUTHWEST 1/4; THENCE N00'23'27"W 60.00 FEET TO A POINT ON THE NORTH LINE OF WEST BROWN DEER ROAD, BEING THE POINT OF BEGINNING OF LANDS TO BE DESCRIBED; THENCE S89'27'06"W ALONG SAID NORTH LINE AND PARALLEL WITH THE SOUTH LINE OF SAID 1/4 SECTION 40.16 FEET; THENCE N00'23'27"W 254.03 FEET; THENCE S89'25'54"W 98.41 FEET; THENCE S00'23'27"E 239.00 FEET TO A POINT ON THE EASTERLY RIGHT OF WAY LINE OF INTERSTATE "43"; THENCE N23'37'57"W ALONG SAID EASTERLY LINE 368.83 FEET; THENCE N22'44'21"W 269.40 FEET; THENCE S89'26'29"W 322.79 FEET; THENCE N22'16'54"W 695.25 FEET; THENCE N89'29'38"E 1308.95 FEET TO A POINT ON THE WEST LINE OF NORTH PORT WASHINGTON ROAD; THENCE S09'03'36"E 108.08 FEET; THENCE SOUTHEASTERLY 257.89 FEET ALONG THE ARC OF A CURVE TO THE RIGHT WHOSE CENTER LIES TO THE SOUTHWEST, WHOSE RADIUS IS 5573.03 FEET AND WHOSE CHORD BEARS S07'44'15"E 257.86 FEET; THENCE S06'24'36"E 253.20 FEET; THENCE S89'26'04"W 32.37 FEET; THENCE S00'33'56"E 60.00 FEET; THENCE SOUTHEASTERLY 359.22 FEET ALONG THE ARC OF A CURVE TO THE RIGHT WHOSE CENTER LIES TO THE SOUTHWEST, WHOSE RADIUS IS 5573.03 FEET AND WHOSE CHORD BEARS S07'44'15"E 257.86 FEET; THENCE S06'24'36"E 253.20 FEET; THENCE S89'26'04"W 32.37 FEET; THENCE S00'33'56"E 60.00 FEET; THENCE SOUTHEASTERLY 359.22 FEET ALONG THE ARC OF A CURVE TO THE RIGHT WHOSE CENTER LIES TO THE NORTHEAST, WHOSE RADIUS IS 4824'.38 FEET AND WHOSE CHORD BEARS S11'20'55"E 359.14 FEET; THENCE S13'28'54"E 83.30 FEET; ITHENCE S89'25'54"W 186.93 FEET; THENCE S00'34'00"E 140.00 FEET TO A POINT ON THE NORTH LINE OF SAID BROWN DEER ROAD; THENCE S89'25'54"W ALONG SAID NORTH LINE AND PARALLEL WITH THE SOUTH LINE OF SAID SOUTHEAST 1/4 284.66 FEET TO THE POINT OF BEGINNING.

CONTAINING 1,155,594 SQUARE FEET OR 26.5288 ACRES

|                                                               | PROJECT:       |          |                                  |               |
|---------------------------------------------------------------|----------------|----------|----------------------------------|---------------|
| JSD Professional Services, Inc.                               |                |          | JSD PROJECT NUMBER:<br>17-8314   | SHEET NUMBER: |
| · Engineers · Surveyers · Planners                            | ONE NORTH      | PROPERTY |                                  |               |
| MILWAUKEE REGIONAL OFFICE                                     | -              | EXHIBIT  | DRAWN BY: CHECKED BY:<br>DHS AWW | 1             |
| N238 W1610 BUSSE ROAD, SUITE 100<br>WAUKESHA, WISCONSIN 53188 | _              |          | DATE:                            | I             |
| 262.513.0666 PHONE 262.513.1232 FAX                           |                |          | AUGUST 4. 2021                   |               |
| www.jsdinc.com ——                                             | BROWN DEER, WI |          | //00001 1, 2021                  |               |