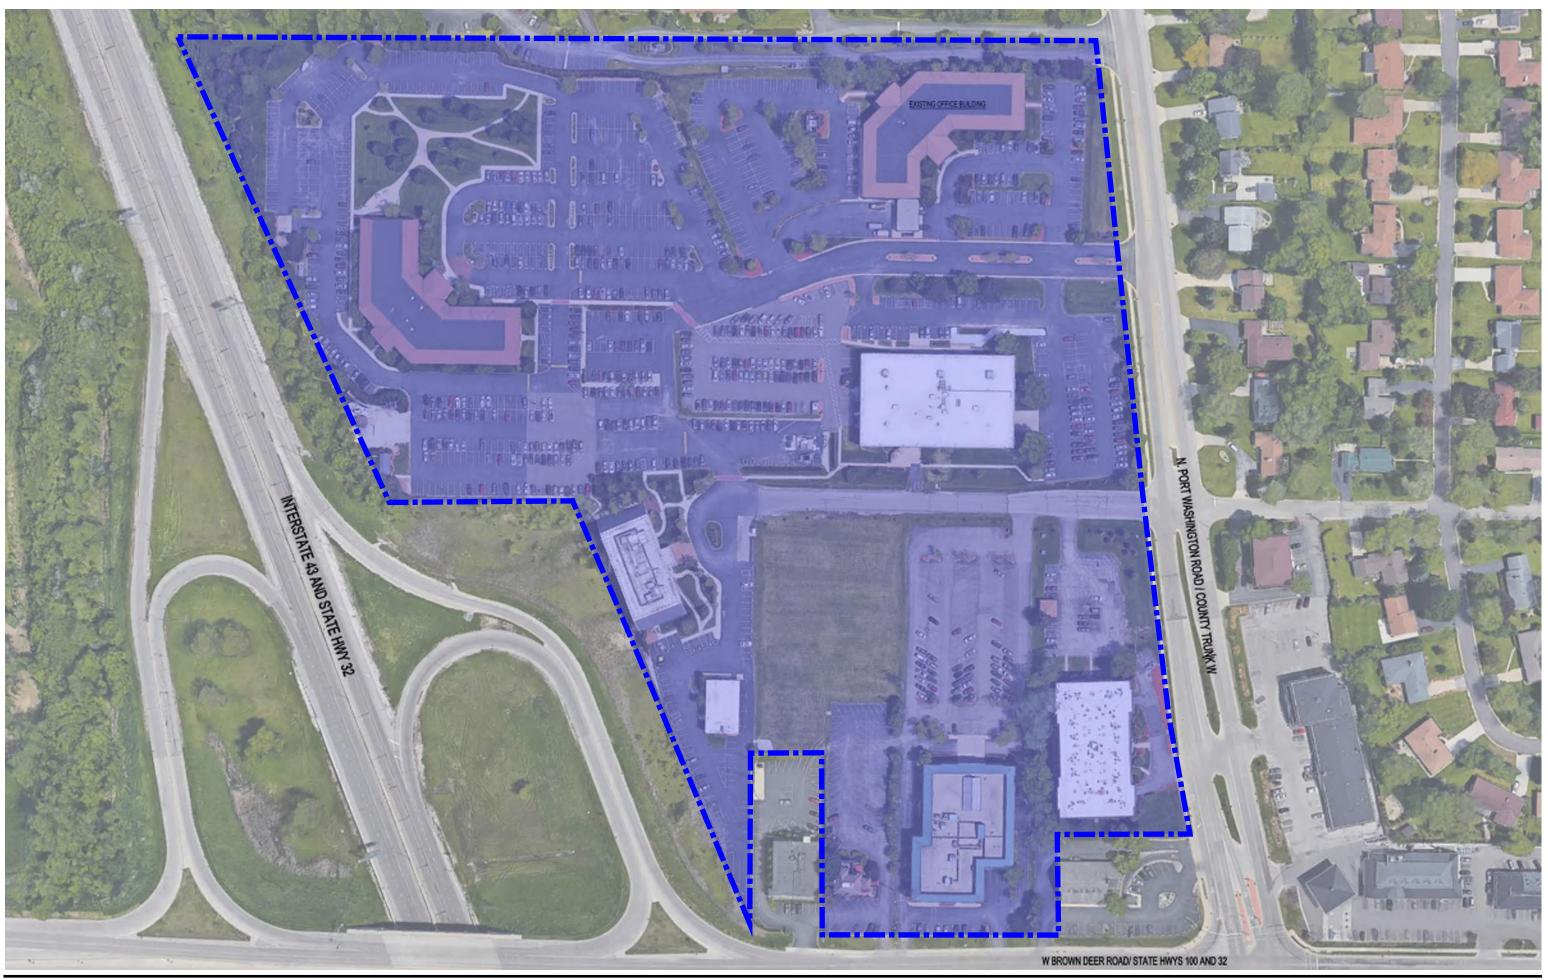

|
| PROJECT:<br>PROJECT LOCATION:                                                                                                 |
| #  Date:  Description:    2                                                                                                   |
| SHEET NUMBER:<br>EXISTING UTILITY<br>EXHIBIT<br>SHEET NUMBER:<br>EXH.                                                         |





6. Statistical data on the total size of project area, area reserved for open space, density computation, and proposed number of commercial units.

70-75% of proposed land reserved for construction of streets, parking, residential and mixed-use structures, or other impervious surfaces.

## [See following pages]





SCALE: NTS MAY 24, 2019

## Land Use / Zoning Plan

1) **Parameters.** The following table sets forth the material parameters that serve as the basis for creation of the proposed zoning overlay district. References herein are to the attached zoning map that establishes the project boundary. Based on final design and location of rights-of-way, final area and configuration of the project boundary may vary slightly and the parties intend that the zoning district will allow for such variations without need for further zoning amendments or approvals.

2) <u>Maximums.</u> Note that the parameters specified below represent maximum sizes/units, floor areas, and heights for each category of use. As a practical matter, due to parcel size constraints, parking requirements, and height limitations,