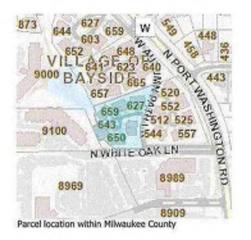

# [See following pages]

https://nortal-milwaukee-co-wi.app.landnav.com/LandNavWebPortal

ESTATE-TAX DEPT

| Tax Year Legend: | <b>*\$</b> = 0 | wes prior year taxes | 🔀 = not asses               | sed 🌒 = not ta         | ixed Definquent                                                      | Current |
|------------------|----------------|----------------------|-----------------------------|------------------------|----------------------------------------------------------------------|---------|
| 2019 🗸           | Real Estate    | 0229980002           | 106 - VILLAGE OF<br>BAYSIDE | 400 W BROWN<br>DEER RD | ESTATE-TAX DEP<br>FIRSTAR BANK<br>2800 E LAKE STRE<br>MINNEAPOLIS MN | EET     |