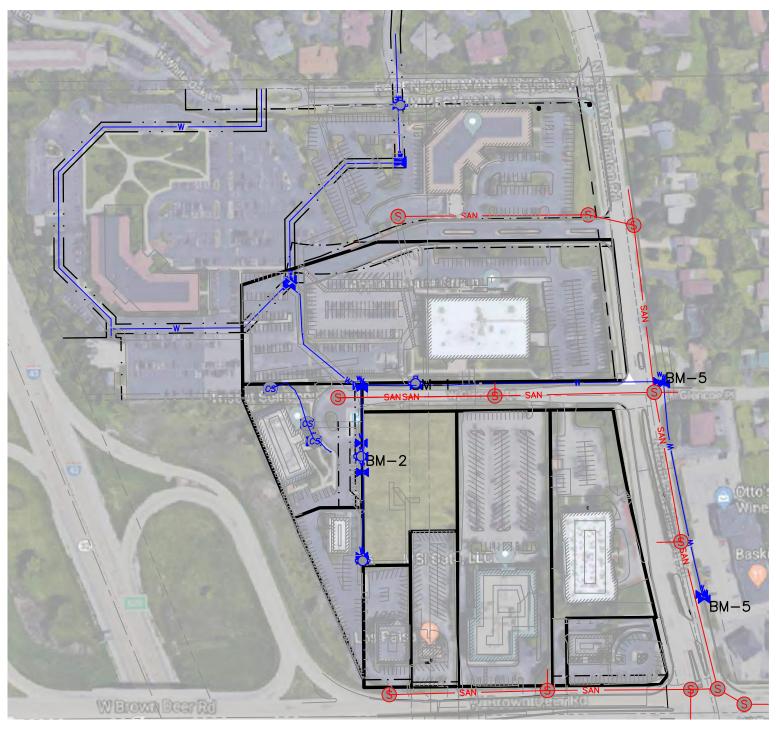

# Petition for PUD Zoning Pursuant to Sections 125-99 & 125-106 Index of Submittal Information

- 1. Names and addresses of the owner, architect, planner, engineer, attorney and any other professional advisers who assisted in preparing the proposed development.
- 2. A legal description of the proposed project area, together with an accurate map showing its relationship to surrounding properties.
- 3. Names and addresses of all opposite and abutting property owners of record.
- 4. A statement describing the general character of the intended development along with such other information as would be pertinent to a determination as to the suitability and desirability of granting the proposed overlay use on the particular site.
- 5. Maps and plans showing the proposed planned unit commercial development, including the pattern of public and private roads, driveways, parking facilities, recreational facilities, private or public parks, and the size, arrangement and location of lots, the location of sewer and possible water facilities, and the existing topography and storm drainage system, showing basic topographic changes.
- 6. Statistical data on the total size of project area, area reserved for open space, density computation, and proposed number of commercial units.
- 7. General outline of the manner by which any privately-owned open space will be maintained and by which aesthetic and other similar controls will be enforced, together with the provision for services which may be supplied by a property owner or association of property owners.
- 8. A general summary of the financial factors, such as total anticipated cost of the development of the project, the estimated selling price for individual properties, the estimated cost of landscaping, and other improvements.
- 9. The type, size and location of structures.
- 10. Architectural drawings and sketches illustrating the design and character of proposed structures.
- 11. Landscape treatment.