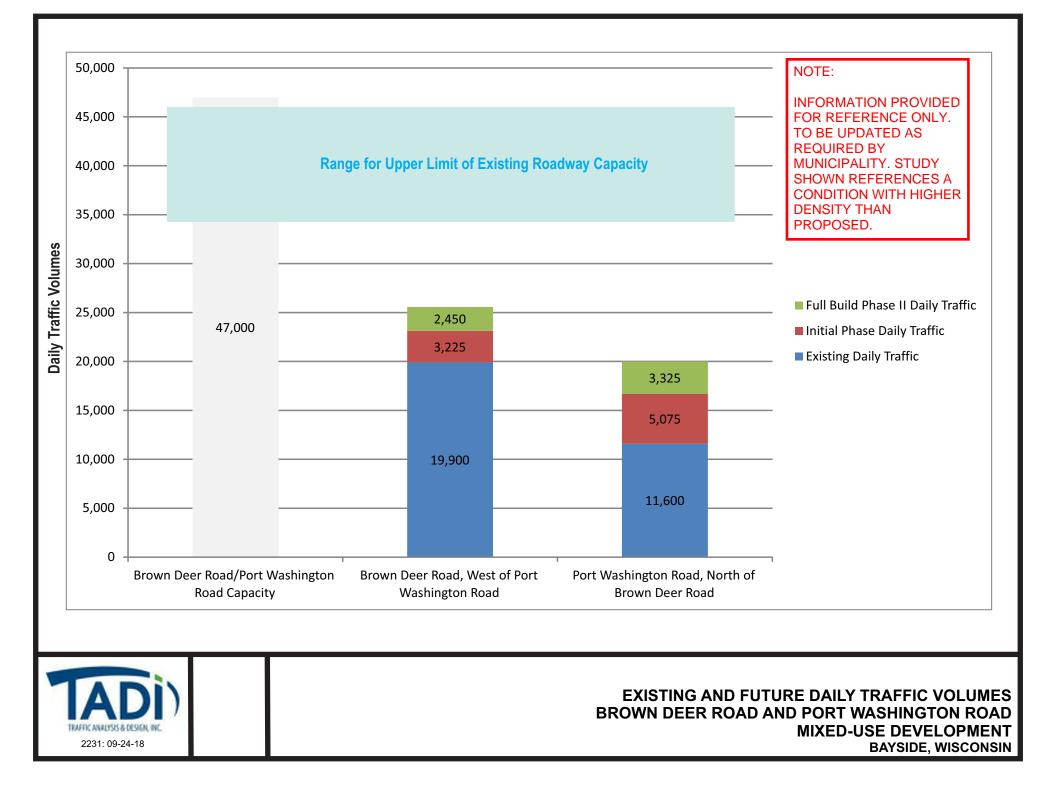

---------------|
| CREATE THE VISION TELL THE STORY                                                                                              |
| KENOSHA APPLETON WAUSAU<br>MILWAUKEE REGIONAL OFFICE<br>W238 N1610, SUITE 100<br>WAUKESHA, WISCONSIN 53188<br>P. 262.513.0666 |
| CLIENT:<br>CLIENT ADDRESS:                                                                                                    |
| PROJECT:<br>PROJECT LOCATION:                                                                                                 |
| #  Date:  Description:    2                                                                                                   |
| SHEET NUMBER:<br>EXISTING UTILITY<br>EXHIBIT<br>SHEET NUMBER:<br>EXH.                                                         |





6. Statistical data on the total size of project area, area reserved for open space, density computation, and proposed number of commercial units.

70-75% of proposed land reserved for construction of streets, parking, residential and mixed-use structures, or other impervious surfaces.

## [See following pages]





SCALE: NTS MAY 24, 2019

## Land Use / Zoning Plan

1) **Parameters.** The following table sets forth the material parameters that serve as the basis for creation of the proposed zoning overlay district. References herein are to the attached zoning map that establishes the project boundary. Based on final design and location of rights-of-way, final area and configuration of the project boundary may vary slightly and the parties intend that the zoning district will allow for s