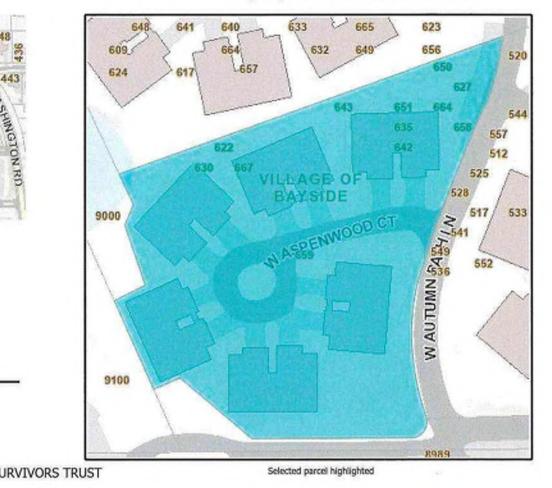

# [See following pages]

https://nortal-milwaukee-co-wi.app.landnav.com/LandNavWebPortal

ESTATE-TAX DEPT

| Tax Year Legend: | <b>*\$</b> = 0 | wes prior year taxes | 🔀 = not asses               | sed 🌒 = not ta         | ixed Definquent                                                      | Current |
|------------------|----------------|----------------------|-----------------------------|------------------------|----------------------------------------------------------------------|---------|
| 2019 🗸           | Real Estate    | 0229980002           | 106 - VILLAGE OF<br>BAYSIDE | 400 W BROWN<br>DEER RD | ESTATE-TAX DEP<br>FIRSTAR BANK<br>2800 E LAKE STRE<br>MINNEAPOLIS MN | EET     |