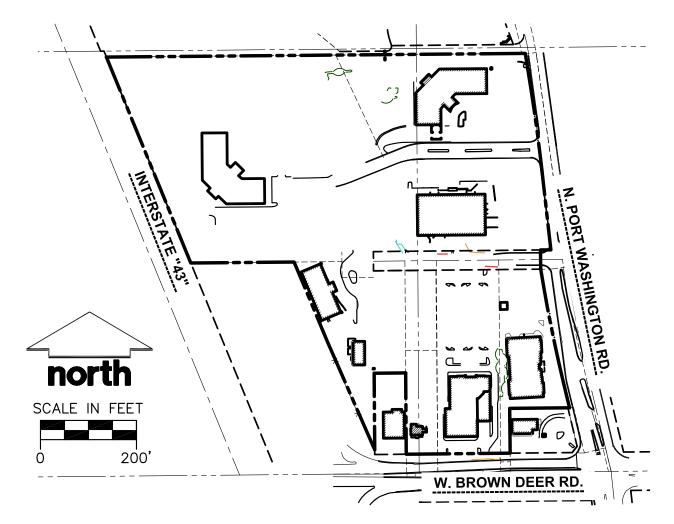

2. A legal description of the proposed project area, together with an accurate map showing its relationship to surrounding properties.

# **PROPERTY EXHIBIT**

PART OF THE SOUTHEAST 1/4 OF THE SOUTHWEST 1/4 AND THE SOUTHWEST 1/4 OF THE SOUTHEAST 1/4 OF SECTION 5, TOWN 8 NORTH, RANGE 22 EAST, IN THE VILLAGE OF BAYSIDE, MILWAUKEE COUNTY, WISCONSIN.

#### LEGAL DESCRIPTION

PART OF THE SOUTHEAST 1/4 OF THE SOUTHWEST 1/4 AND THE SOUTHWEST 1/4 OF THE SOUTHEAST 1/4 OF SECTION 5, TOWN 8 NORTH, RANGE 22 EAST, IN THE VILLAGE OF BAYSIDE, MILWAUKEE COUNTY, WISCONSIN, BOUNDED AND DESCRIBED AS FOLLOWS:

COMMENCING AT THE SOUTHEAST CORNER OF SAID SOUTHWEST 1/4; THENCE N00'23'27"W 60.00 FEET TO A POINT ON THE NORTH LINE OF WEST BROWN DEER ROAD, BEING THE POINT OF BEGINNING OF LANDS TO BE DESCRIBED; THENCE S89'27'06"W ALONG SAID NORTH LINE AND PARALLEL WITH THE SOUTH LINE OF SAID 1/4 SECTION 40.16 FEET; THENCE N00'23'27"W 254.03 FEET; THENCE S89'25'54"W 98.41 FEET; THENCE S00'23'27"E 239.00 FEET TO A POINT ON THE EASTERLY RIGHT OF WAY LINE OF INTERSTATE "43"; THENCE N23'37'57"W ALONG SAID EASTERLY LINE 368.83 FEET; THENCE N22'44'21"W 269.40 FEET; THENCE S89'26'29"W 322.79 FEET; THENCE N22'16'54"W 695.25 FEET; THENCE N89'29'38"E 1308.95 FEET TO A POINT ON THE WEST LINE OF NORTH PORT WASHINGTON ROAD; THENCE S09'03'36"E 108.08 FEET; THENCE SOUTHEASTERLY 257.89 FEET ALONG THE ARC OF A CURVE TO THE RIGHT WHOSE CENTER LIES TO THE SOUTHWEST, WHOSE RADIUS IS 5573.03 FEET AND WHOSE CHORD BEARS S07'44'15"E 257.86 FEET; THENCE S06'24'36"E 253.20 FEET; THENCE S89'26'04"W 32.37 FEET; THENCE S00'33'56"E 60.00 FEET; THENCE SOUTHEASTERLY 359.22 FEET ALONG THE ARC OF A CURVE TO THE RIGHT WHOSE CENTER LIES TO THE SOUTHWEST, WHOSE RADIUS IS 5573.03 FEET AND WHOSE CHORD BEARS S07'44'15"E 257.86 FEET; THENCE S06'24'36"E 253.20 FEET; THENCE S89'26'04"W 32.37 FEET; THENCE S00'33'56"E 60.00 FEET; THENCE SOUTHEASTERLY 359.22 FEET ALONG THE ARC OF A CURVE TO THE RIGHT WHOSE CENTER LIES TO THE NORTHEAST, WHOSE RADIUS IS 4824'.38 FEET AND WHOSE CHORD BEARS S11'20'55"E 359.14 FEET; THENCE S13'28'54"E 83.30 FEET; ITHENCE S89'25'54"W 186.93 FEET; THENCE S00'34'00"E 140.00 FEET TO A POINT ON THE NORTH LINE OF SAID BROWN DEER ROAD; THENCE S89'25'54"W ALONG SAID NORTH LINE AND PARALLEL WITH THE SOUTH LINE OF SAID SOUTHEAST 1/4 284.66 FEET TO THE POINT OF BEGINNING.

CONTAINING 1,155,594 SQUARE FEET OR 26.5288 ACRES

|                                                               | PROJECT:       |          |                                  |               |
|---------------------------------------------------------------|----------------|----------|----------------------------------|---------------|
| JSD Professional Services, Inc.                               |                |          | JSD PROJECT NUMBER:<br>17-8314   | SHEET NUMBER: |
| · Engineers · Surveyers · Planners                            | ONE NORTH      | PROPERTY |                                  |               |
| MILWAUKEE REGIONAL OFFICE                                     | -              | EXHIBIT  | DRAWN BY: CHECKED BY:<br>DHS AWW | 1             |
| N238 W1610 BUSSE ROAD, SUITE 100<br>WAUKESHA, WISCONSIN 53188 | _              |          | DATE:                            | I             |
| 262.513.0666 PHONE 262.513.1232 FAX                           |                |          | AUGUST 4. 2021                   |               |
| www.jsdinc.com ——                                             | BROWN DEER, WI |          | //00001 1, 2021                  |               |