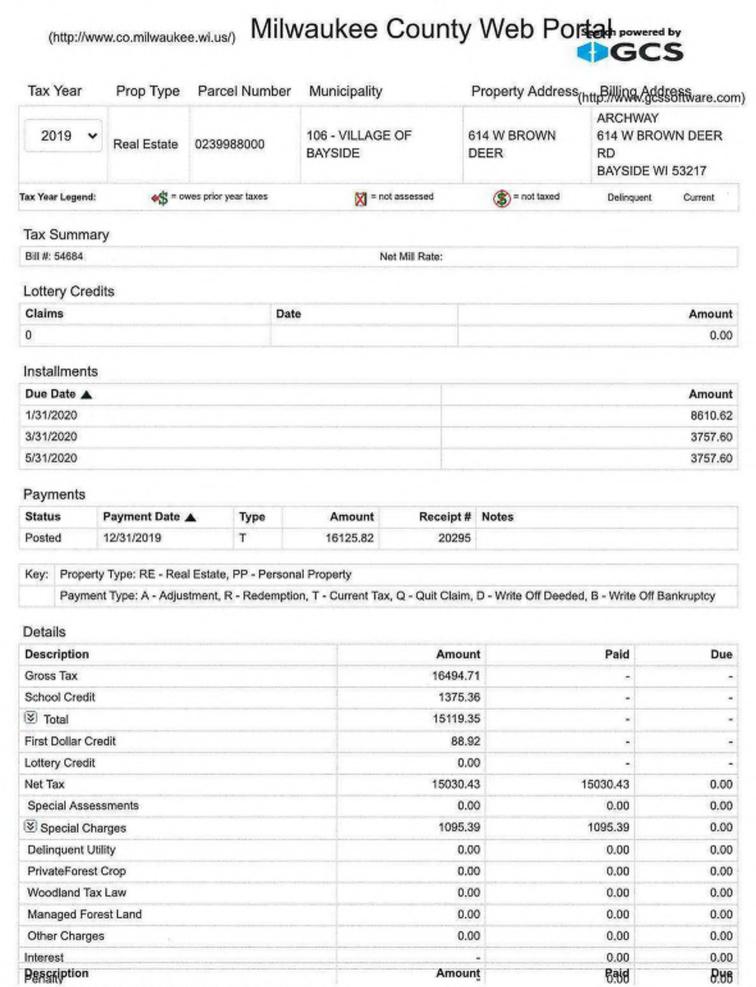

SE COR 5-8-22 CONC MON W/BRASS CAP

 $\_\_\_\_\_\_$ 

\_ \_ \_ - .

3. Names and addresses of all opposite and abutting property owners of record.

# [See following pages]

https://nortal-milwaukee-co-wi.app.landnav.com/LandNavWebPortal

ESTATE-TAX DEPT

| Tax Year Legend: | <b>*\$</b> = 0 | wes prior year taxes | 🔀 = not asses               | sed 🌒 = not ta         | ixed Definquent                                                      | Current |
|------------------|----------------|----------------------|-----------------------------|------------------------|----------------------------------------------------------------------|---------|
| 2019 🗸           | Real Estate    | 0229980002           | 106 - VILLAGE OF<br>BAYSIDE | 400 W BROWN<br>DEER RD | ESTATE-TAX DEP<br>FIRSTAR BANK<br>2800 E LAKE STRE<br>MINNEAPOLIS MN | EET     |