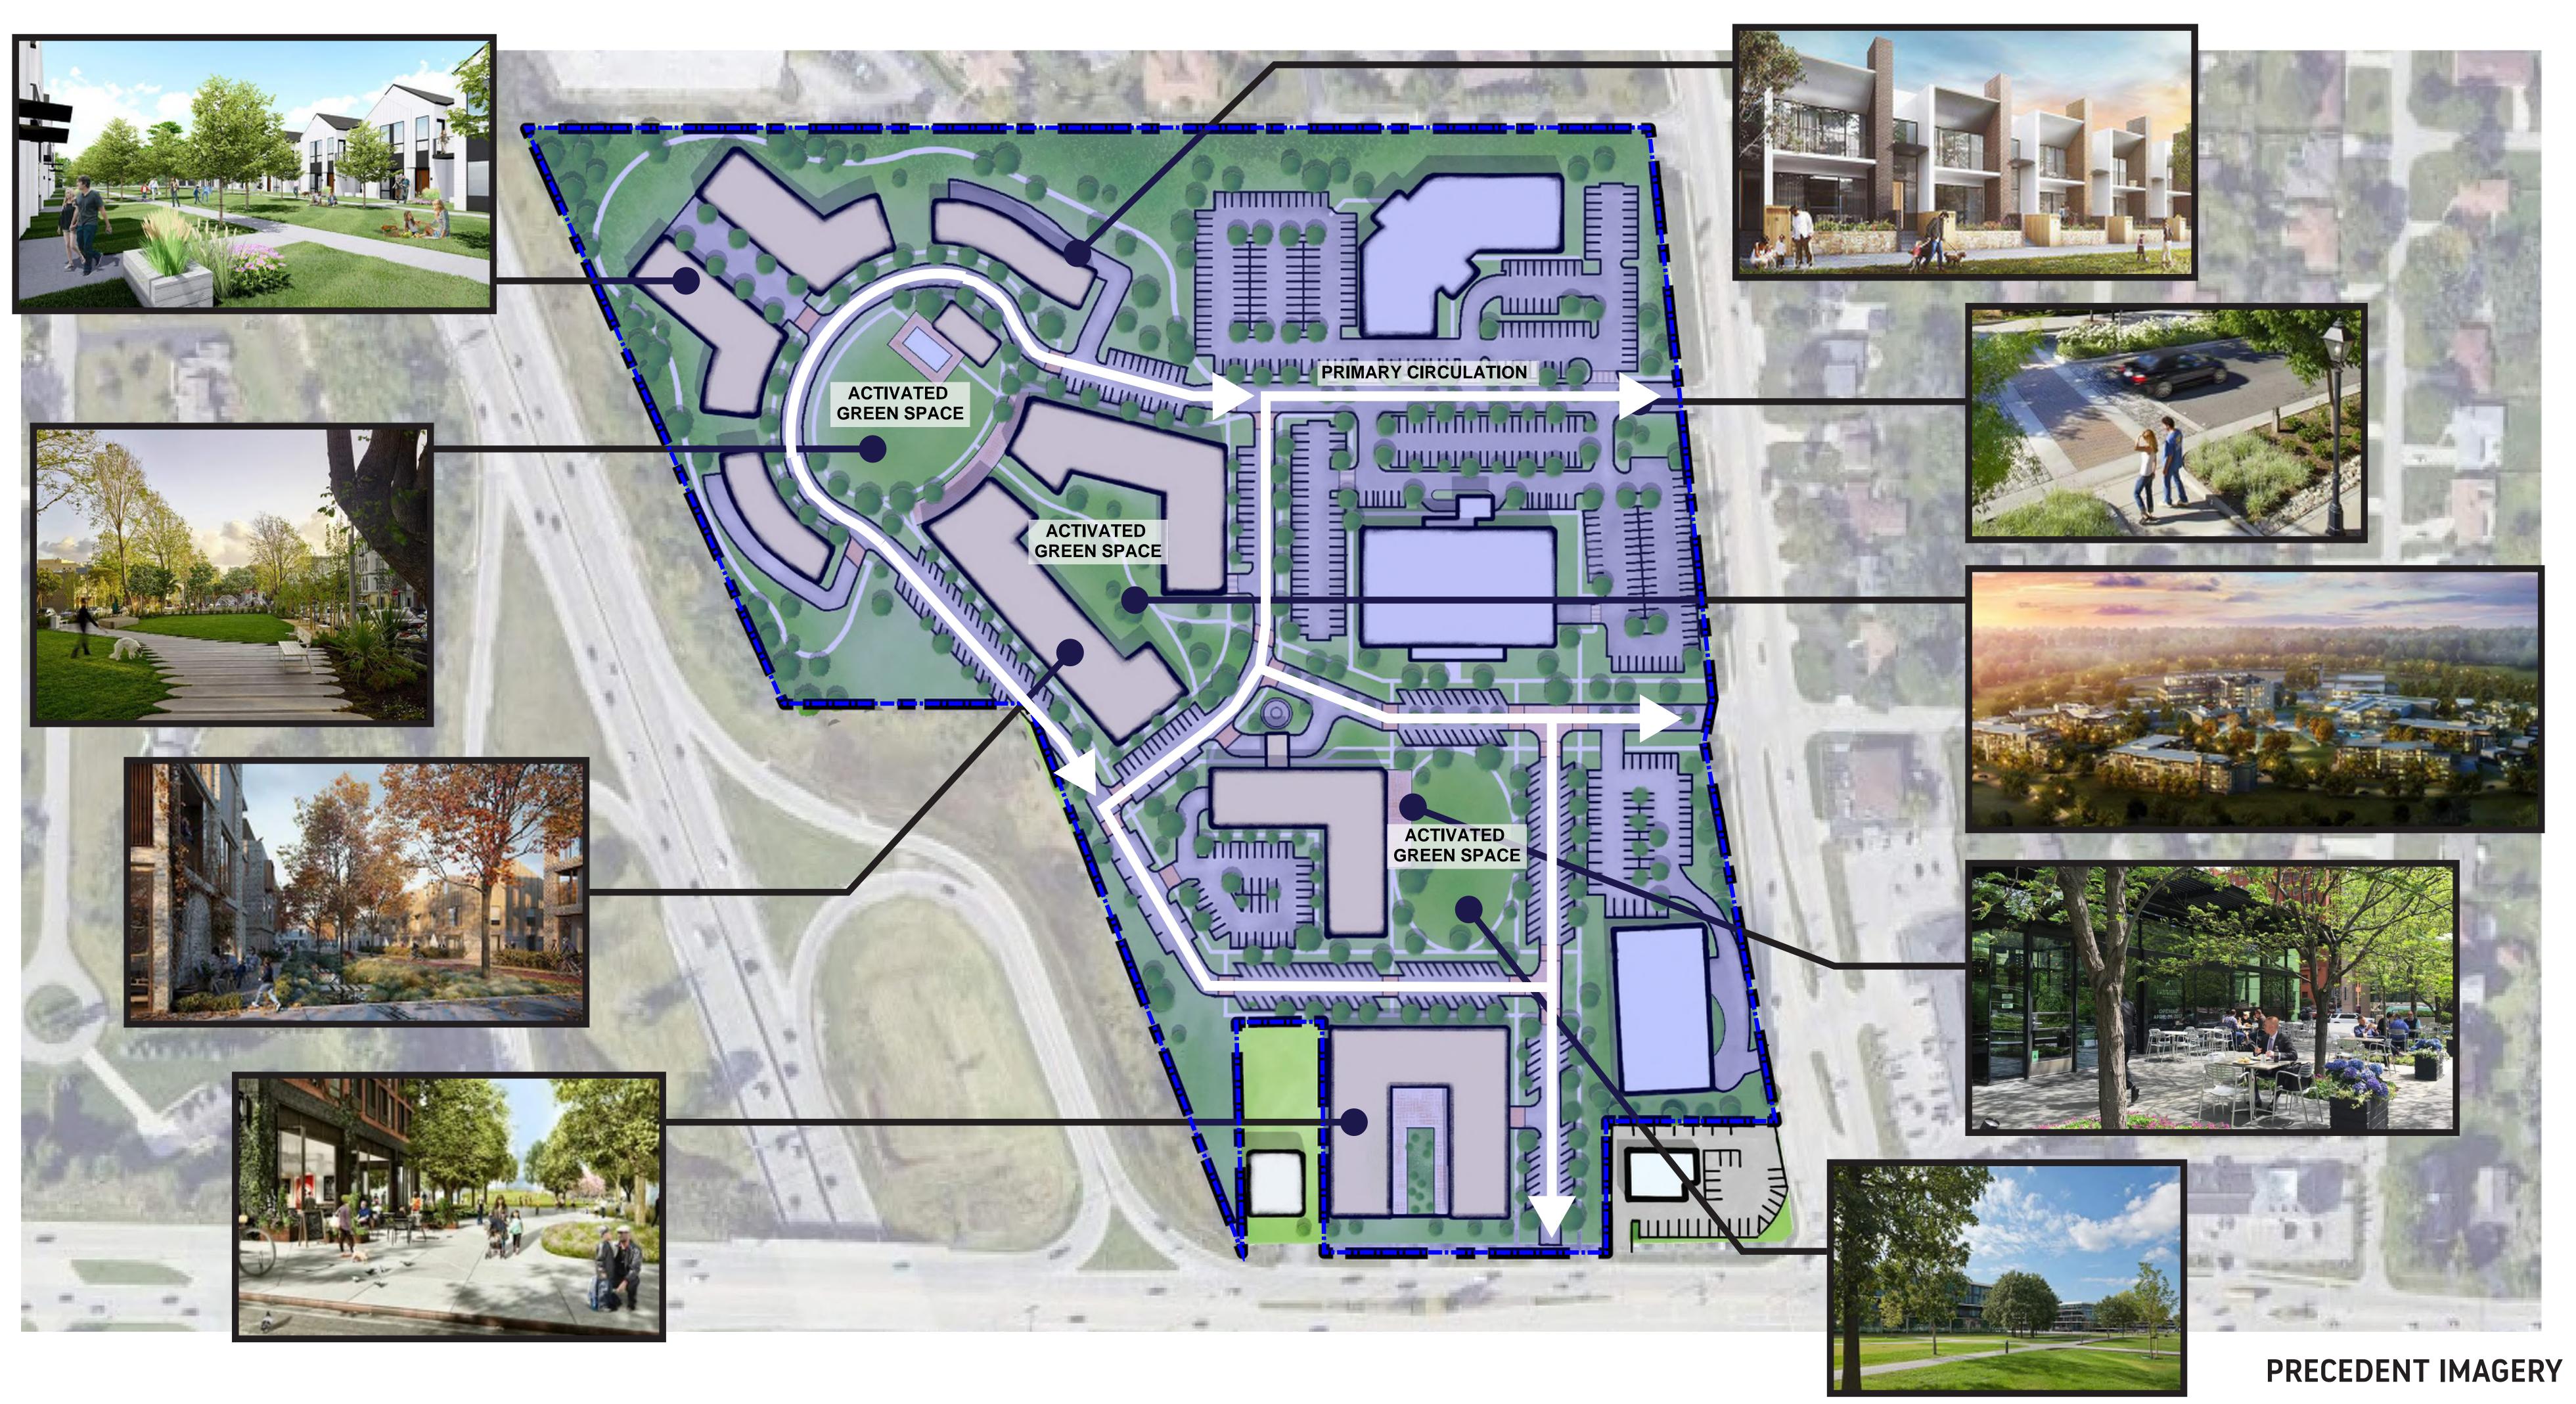

# Petition for PUD Zoning Pursuant to Sections 125-99 & 125-106 Index of Submittal Information

- 1. Names and addresses of the owner, architect, planner, engineer, attorney and any other professional advisers who assisted in preparing the proposed development.
- 2. A legal description of the proposed project area, together with an accurate map showing its relationship to surrounding properties.
- 3. Names and addresses of all opposite and abutting property owners of record.
- 4. A statement describing the general character of the intended development along with such other information as would be pertinent to a determination as to the suitability and desirability of granting the proposed overlay use on the particular site.
- 5. Maps and plans showing the proposed planned unit commercial development, including the pattern of public and private roads, driveways, parking facilities, recreational facilities, private or public parks, and the size, arrangement and location of lots, the location of sewer and possible water facilities, and the existing topography and storm drainage system, showing basic topographic changes.
- 6. Statistical data on the total size of project area, area reserved for open space, density computation, and proposed number of commercial units.
- 7. General outline of the manner by which any privately-owned open space will be maintained and by which aesthetic and other similar controls will be enforced, together with the provision for services which may be supplied by a property owner or association of property owners.
- 8. A general summary of the financial factors, such as total anticipated cost of the development of the project, the estimated selling price for individual properties, the estimated cost of landscaping, and other improvements.
- 9. The type, size and location of structures.
- 10. Architectural drawings and sketches illustrating the design and character of proposed structures.
- 11. Landscape treatment.