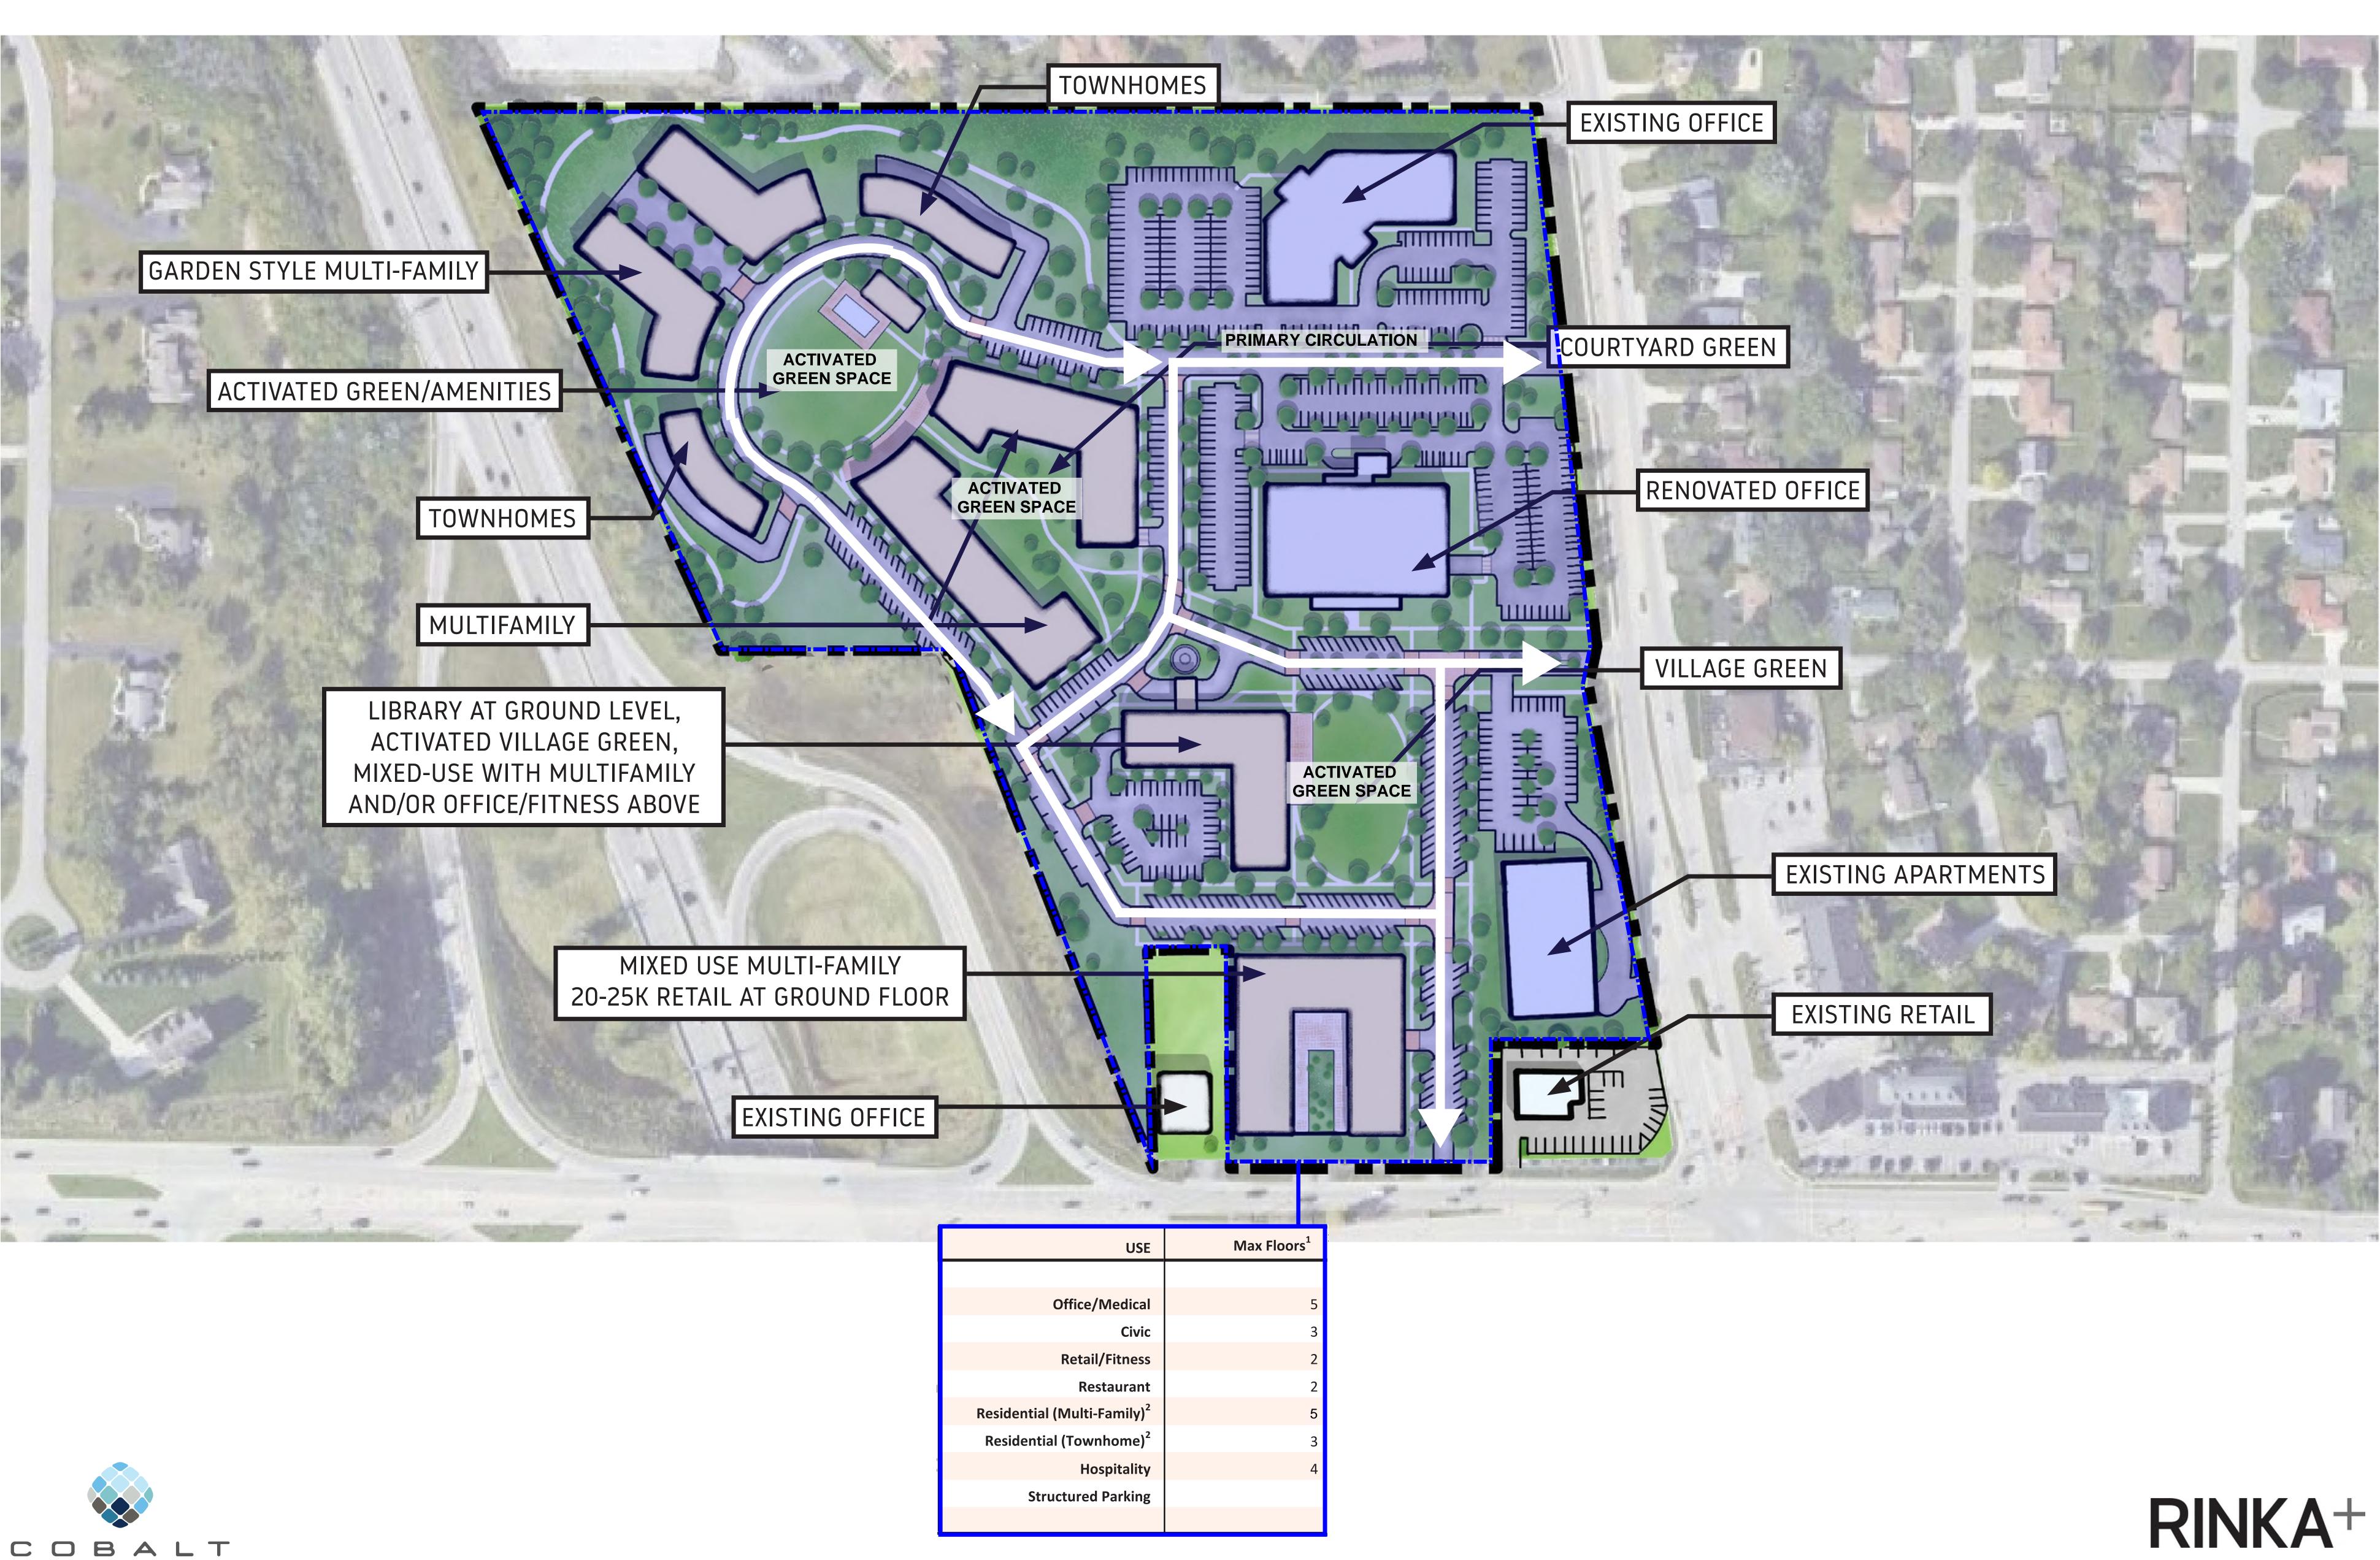

# Petition for PUD Zoning Pursuant to Sections 125-99 & 125-106 Index of Submittal Information

- 1. Names and addresses of the owner, architect, planner, engineer, attorney and any other professional advisers who assisted in preparing the proposed development.
- 2. A legal description of the proposed project area, together with an accurate map showing its relationship to surrounding properties.
- 3. Names and addresses of all opposite and abutting property owners of record.
- 4. A statement describing the general character of the intended development along with such other information as would be pertinent to a determination as to the suitability and desirability of granting the proposed overlay use on the particular site.
- 5. Maps and plans showing the proposed planned unit commercial development, including the pattern of public and private roads, driveways, parking facilities, recreational facilities, private or public parks, and the size, arrangement and location of lots, the location of sewer and possible water facilities, and the existing topography and storm drainage system, showing basic topographic changes.
- 6. Statistical data on the total size of project area, area reserved for open space, density computation, and proposed number of commercial units.
- 7. General outline of the manner by which any privately-owned open space will be maintained and by which aesthetic and other similar controls will be enforced, together with the provision for services which may be supplied by a property owner or association of property owners.
- 8. A general summary of the financial factors, such as total anticipated cost of the development of the project, the estimated selling price for individual properties, the estimated cost of landscaping, and other improvements.
- 9. The type, size and location of structures.
- 10. Architectural drawings and sketches illustrating the design and character of proposed structures.
- 11. Landscape treatment.