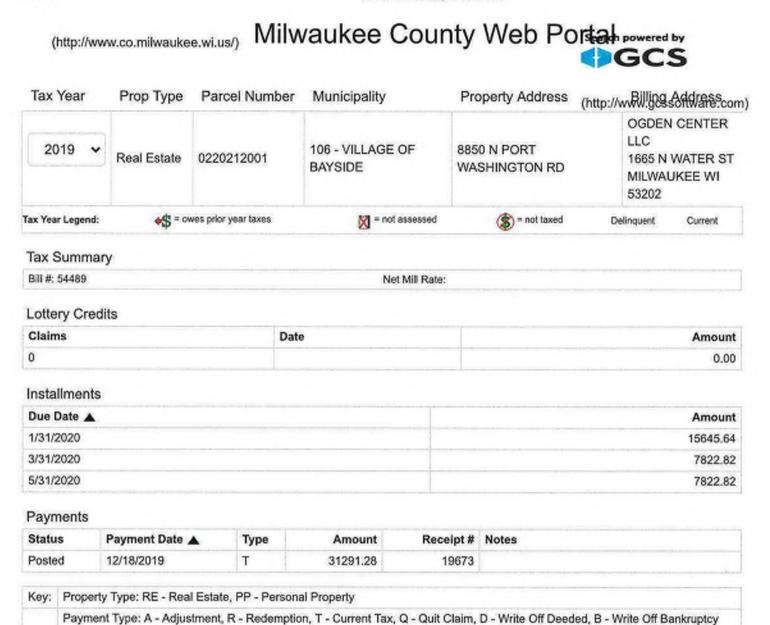

SE COR 5-8-22 CONC MON W/BRASS CAP

 $\_\_\_\_\_\_$ 

\_ \_ \_ - .

3. Names and addresses of all opposite and abutting property owners of record.

# [See following pages]

https://nortal-milwaukee-co-wi.app.landnav.com/LandNavWebPortal

ESTATE-TAX DEPT

| Tax Year Legend: | <b>*\$</b> = 0 | wes prior year taxes | 🔀 = not asses               | sed 🌒 = not ta         | ixed Definquent                                                      | Current |
|------------------|----------------|----------------------|-----------------------------|------------------------|----------------------------------------------------------------------|---------|
| 2019 🗸           | Real Estate    | 0229980002           | 106 - VILLAGE OF<br>BAYSIDE | 400 W BROWN<br>DEER RD | ESTATE-TAX DEP<br>FIRSTAR BANK<br>2800 E LAKE STRE<br>MINNEAPOLIS MN | EET     |