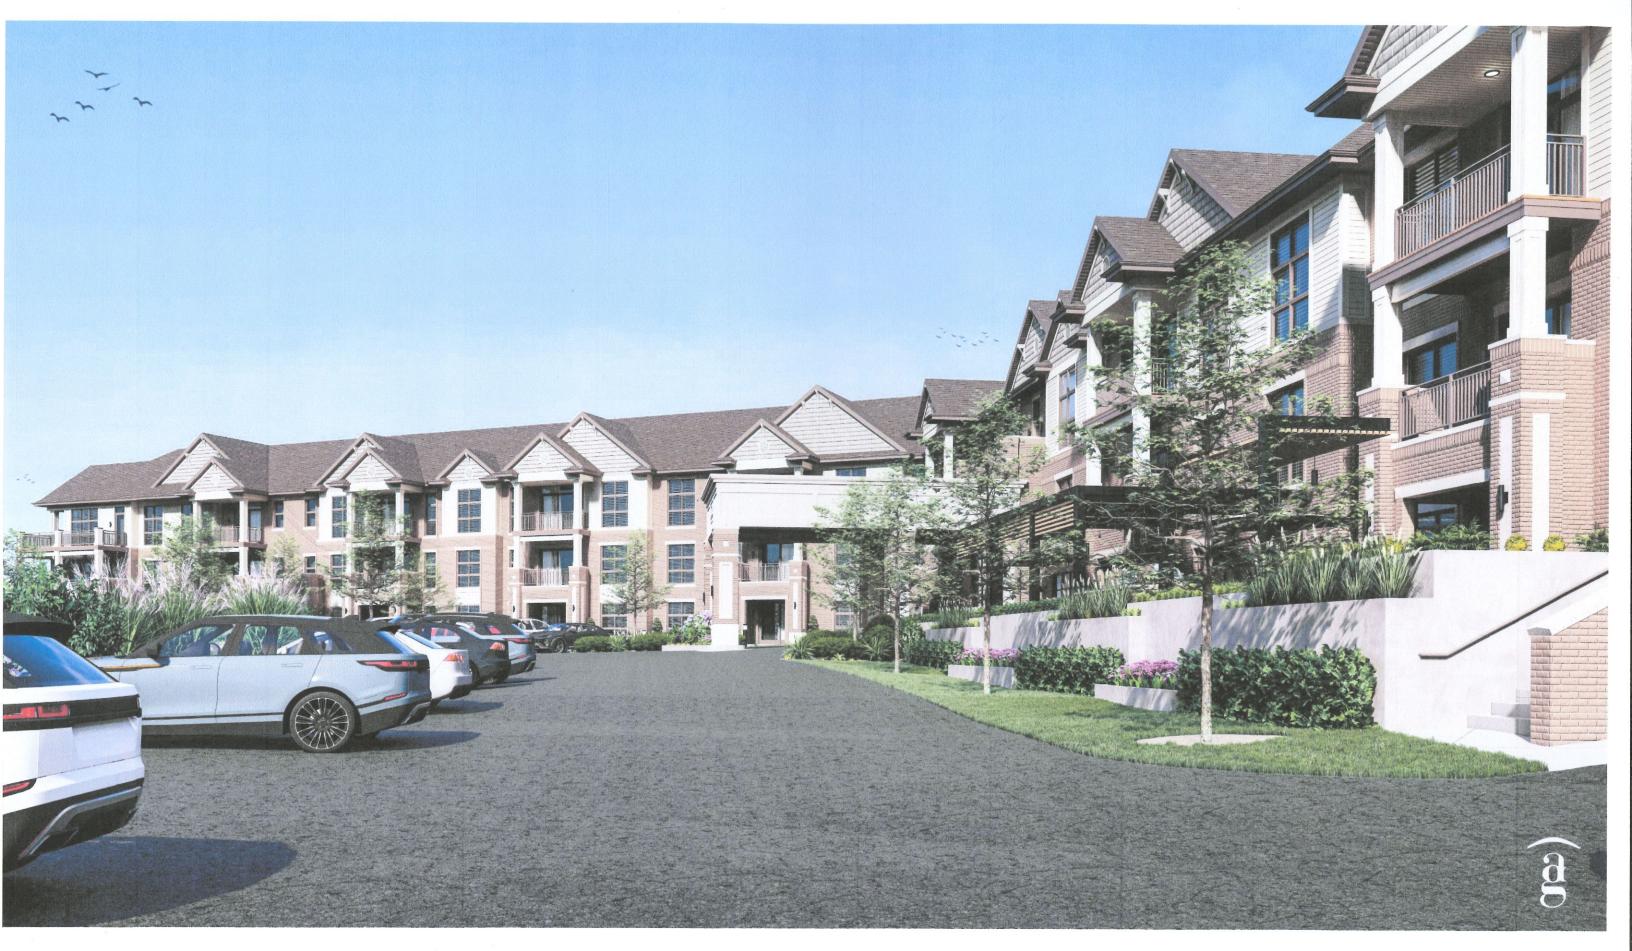

#### III. BUSINESS

A. 9100 N White Oaks Ln – White Oaks LLC The proposed change is architectural features related to north facing balconies and miscellaneous architectural features, as modified from previously approved plan.

Proposed project details (type of work, size, materials, etc.):

Reconstruction of White Oaks apartment building at 9100 White Oaks Lane after a fire in 2017. The existing basement parking will remain but three stories of wood frame apartment building will be added above.

The wood frame portion includes 56 apartment units, a first floor Commons and Katz Realty offices located at the east end of the building.

Proposed project details (type of work, size, materials, etc.):

The building addition will use materials that are similar to what is used on existing building. Stone, brick, fiber cement siding and asphalt shingles.