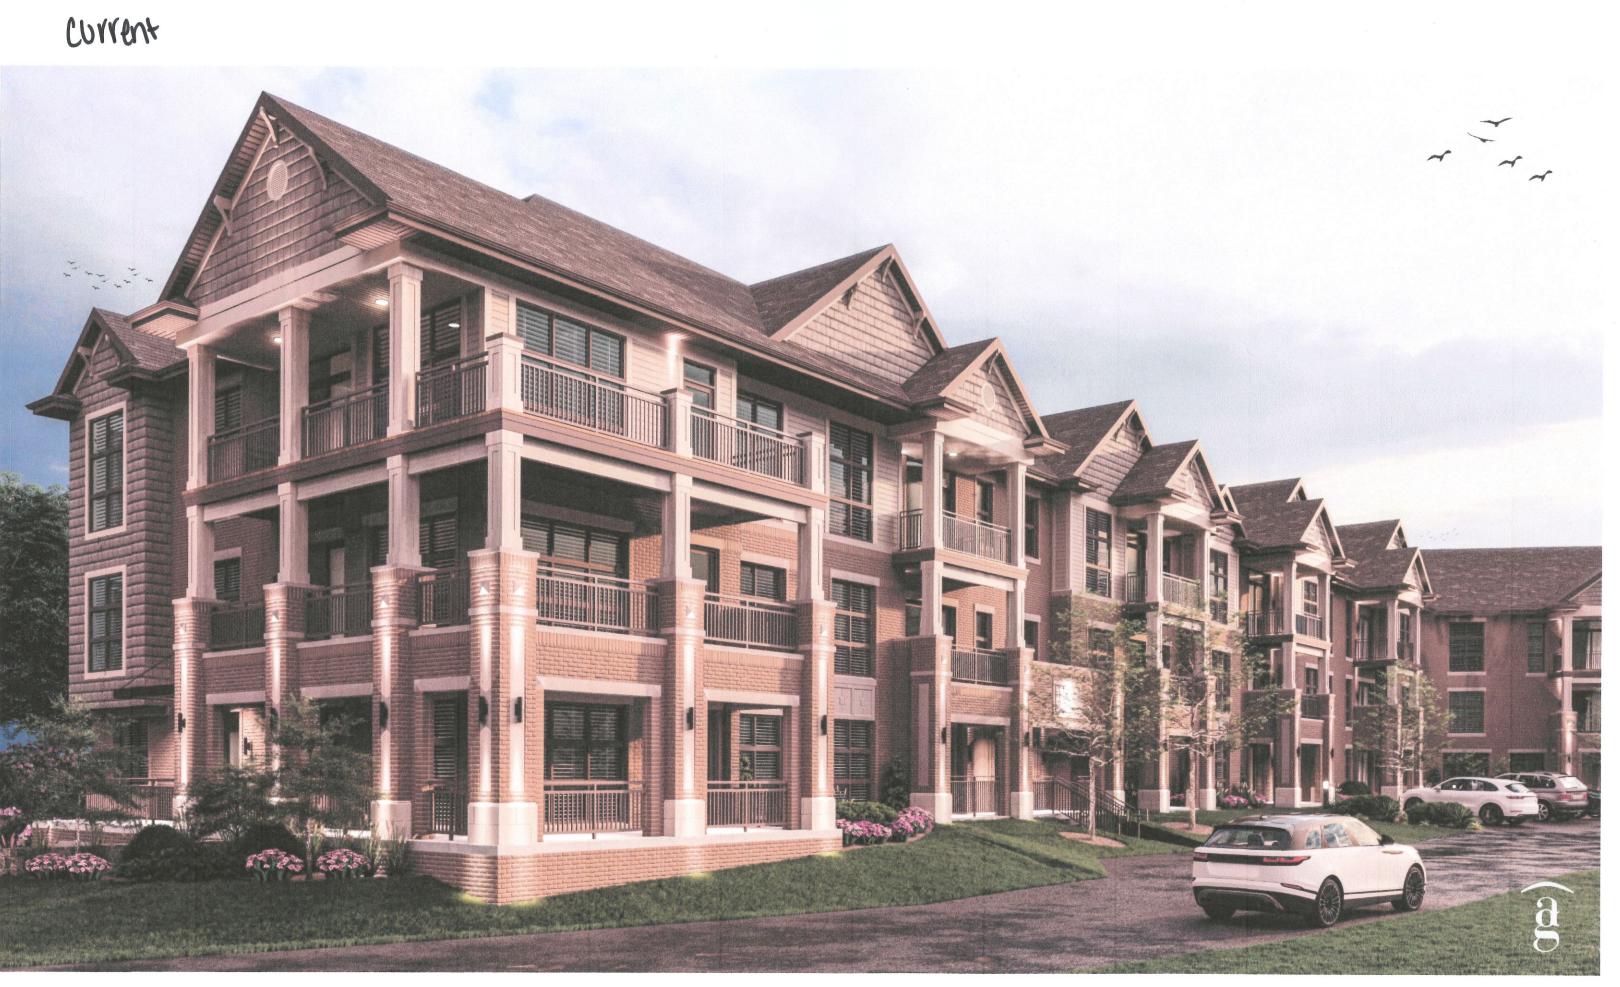

#### III. BUSINESS

A. 9100 N White Oaks Ln – White Oaks LLC The proposed change is architectural features related to north facing balconies and miscellaneous architectural features, as modified from previously approved plan.

Proposed project details (type of work, size, materials, etc.):

Reconstruction of White Oaks apartment building at 9100 White Oaks Lane after a fire in 2017. The existing basement parking will remain but three stories of wood frame apartment building will be added above.

The wood frame portion includes 56 apartment units, a first floor Commons and Katz Realty offices located at the east end of the building.

Proposed project details (type of work, size, materials, etc.):

The building addition will use materials that are similar to what is used on existing building. Stone, brick, fiber cement siding and asphalt shingles.

# CUrrent