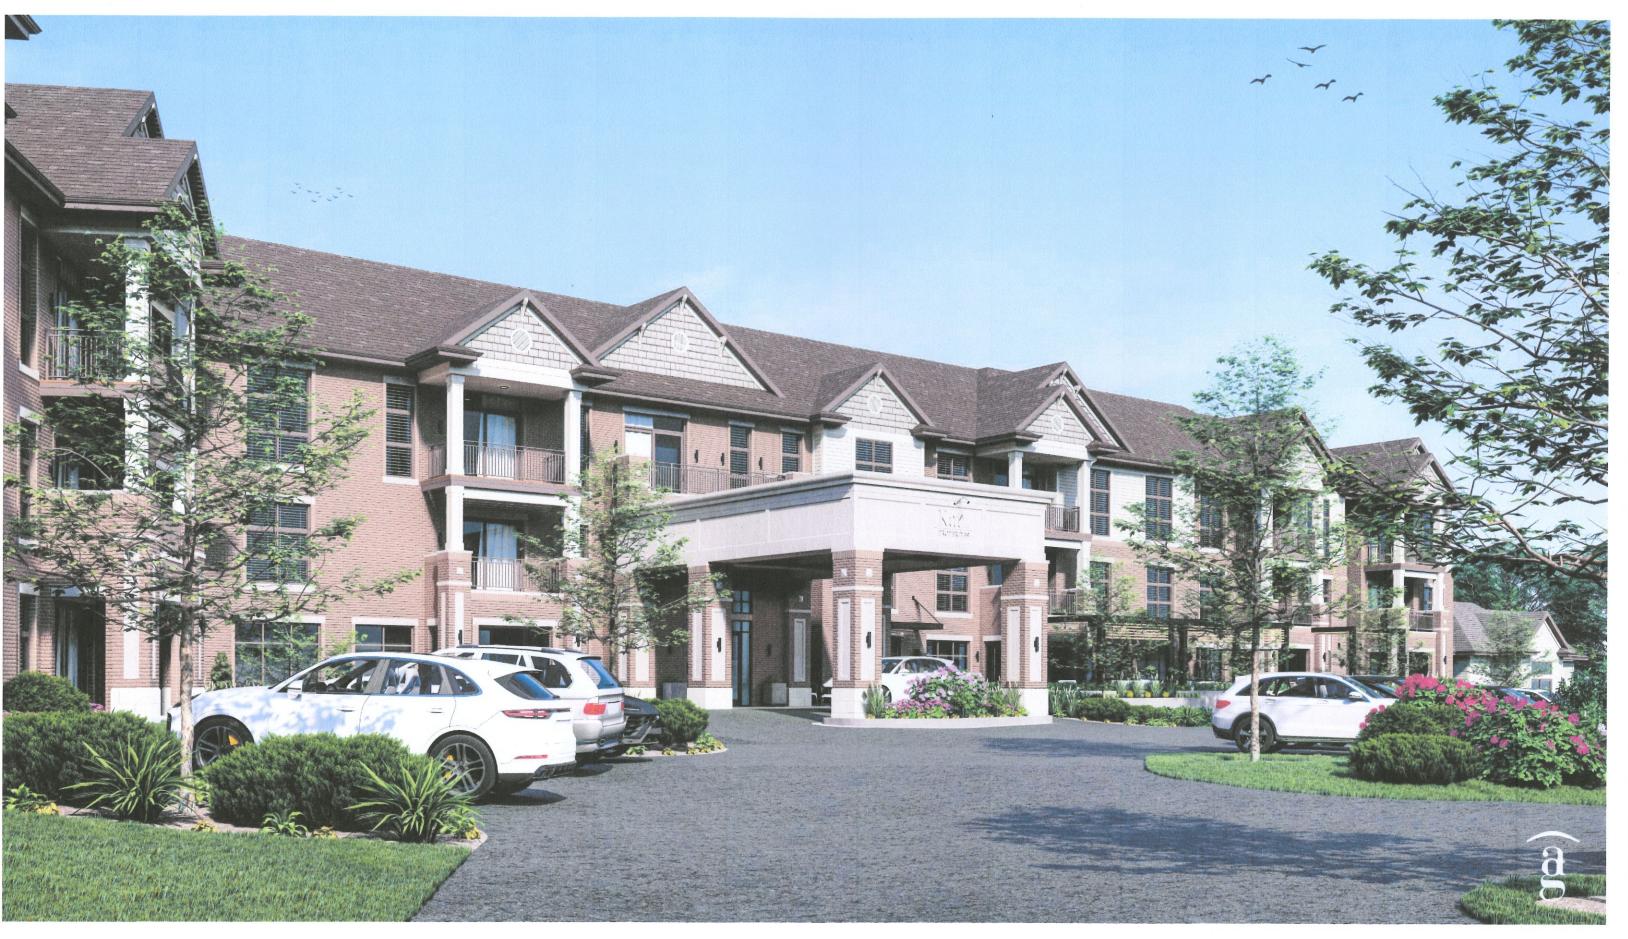

#### III. BUSINESS

A. 9100 N White Oaks Ln – White Oaks LLC The proposed change is architectural features related to north facing balconies and miscellaneous architectural features, as modified from previously approved plan.

Please review detailed plans <u>here</u>.

Proposed project details (type of work, size, materials, etc.):

Reconstruction of White Oaks apartment building at 9100 White Oaks Lane after a fire in 2017. The existing basement parking will remain but three stories of wood frame apartment building will be added above.

The wood frame portion includes 56 apartment units, a first floor Commons and Katz Realty offices located at the east end of the building.

Proposed project details (type of work, size, materials, etc.):

The building addition will use materials that are similar to what is used on existing building. Stone, brick, fiber cement siding and asphalt shingles.