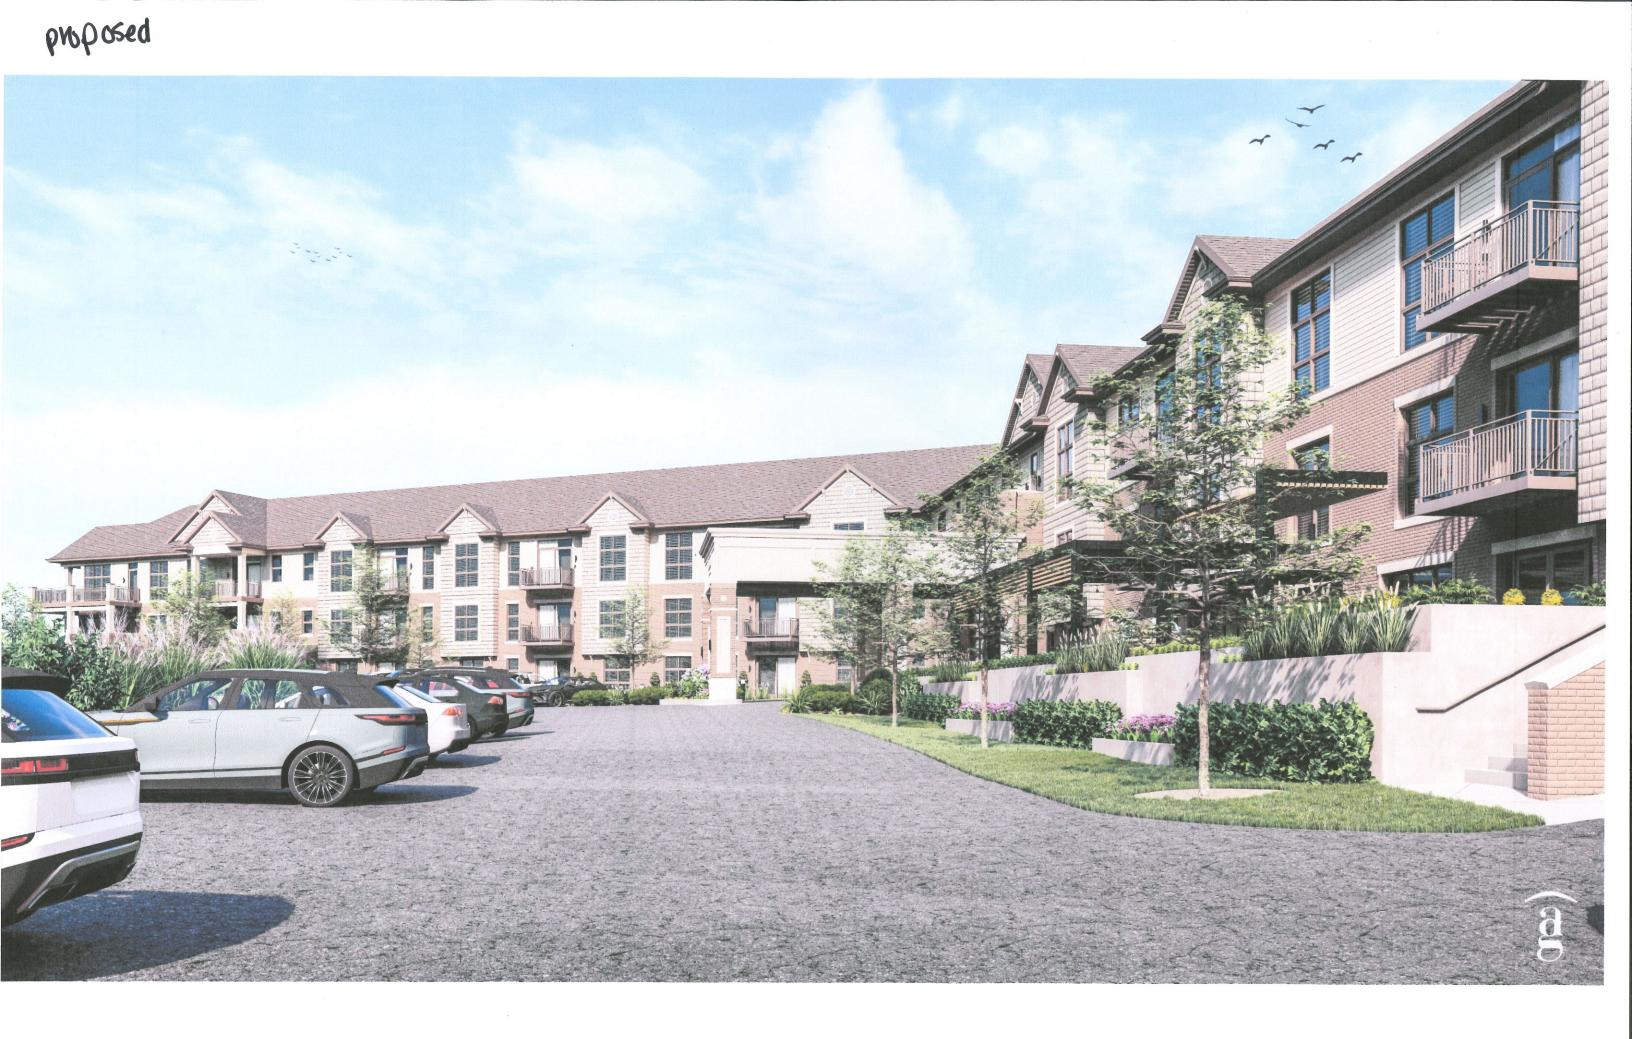

#### III. BUSINESS

A. 9100 N White Oaks Ln – White Oaks LLC The proposed change is architectural features related to north facing balconies and miscellaneous architectural features, as modified from previously approved plan.

Proposed project details (type of work, size, materials, etc.):

Reconstruction of White Oaks apartment building at 9100 White Oaks Lane after a fire in 2017. The existing basement parking will remain but three stories of wood frame apartment building will be added above.

The wood frame portion includes 56 apartment units, a first floor Commons and Katz Realty offices located at the east end of the building.

Proposed project details (type of work, size, materials, etc.):

The building addition will use materials that are similar to what is used on existing building. Stone, brick, fiber cement siding and asphalt shingles.

# Current

proposed