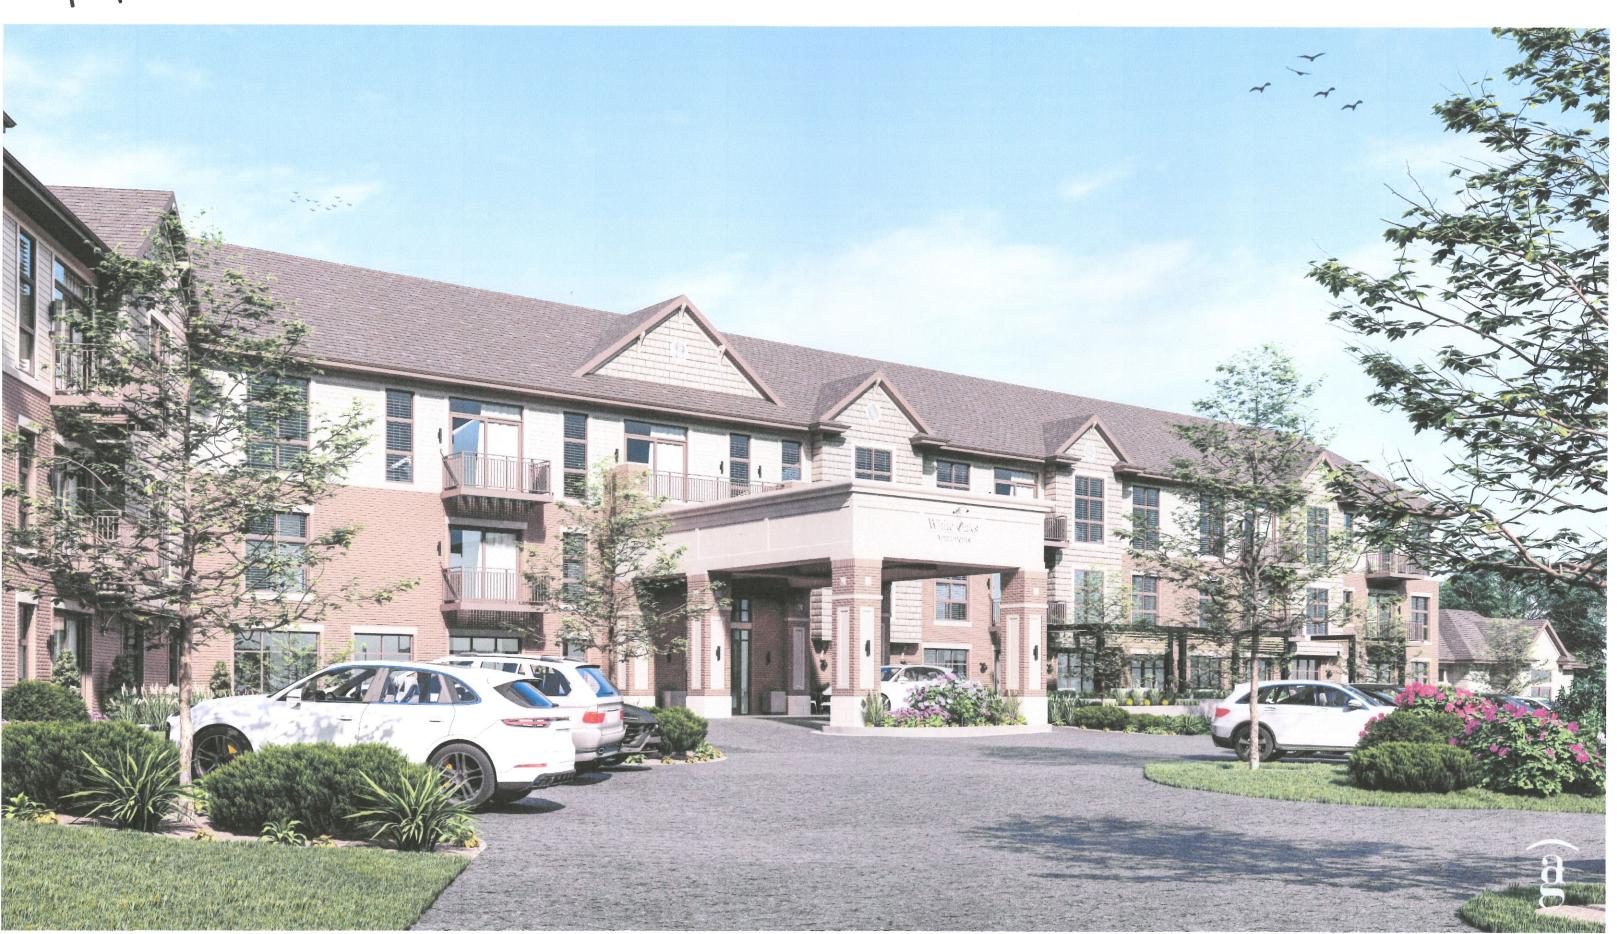

#### III. BUSINESS

A. 9100 N White Oaks Ln – White Oaks LLC The proposed change is architectural features related to north facing balconies and miscellaneous architectural features, as modified from previously approved plan.

Please review detailed plans <u>here</u>.

Proposed project details (type of work, size, materials, etc.):

Reconstruction of White Oaks apartment building at 9100 White Oaks Lane after a fire in 2017. The existing basement parking will remain but three stories of wood frame apartment building will be added above.

The wood frame portion includes 56 apartment units, a first floor Commons and Katz Realty offices located at the east end of the building.

Proposed project details (type of work, size, materials, etc.):

The building addition will use materials that are similar to what is used on existing building. Stone, brick, fiber cement siding and asphalt shingles.