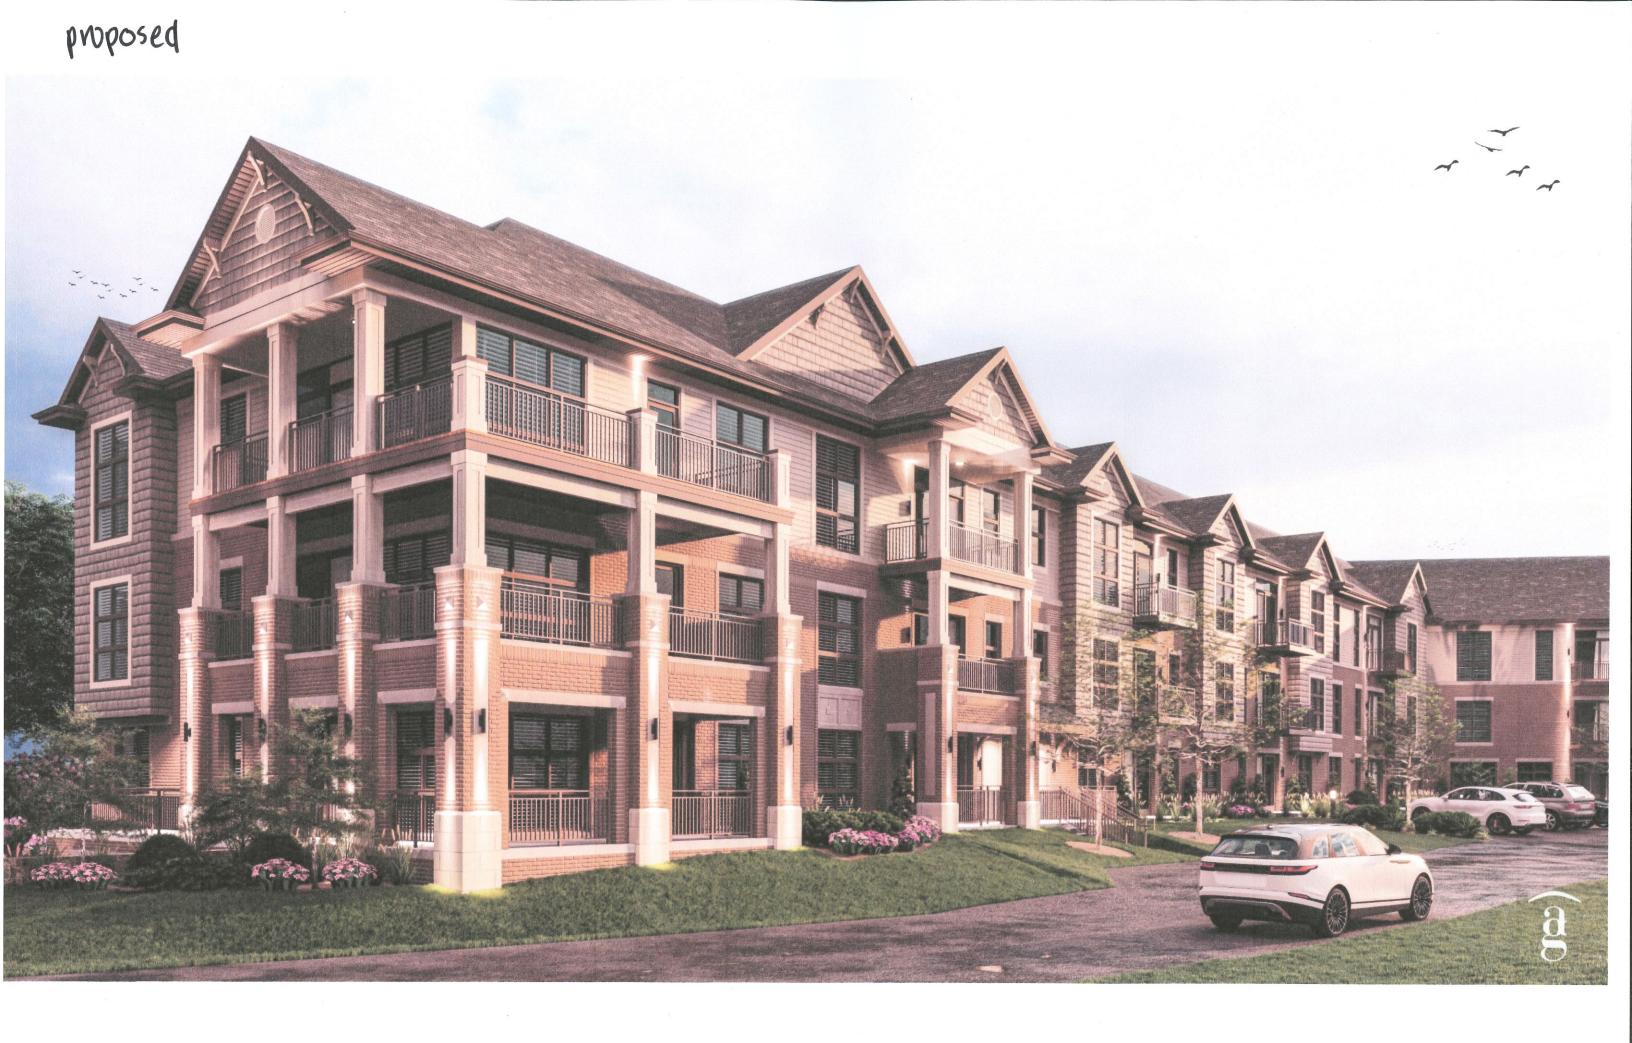

#### III. BUSINESS

A. 9100 N White Oaks Ln – White Oaks LLC The proposed change is architectural features related to north facing balconies and miscellaneous architectural features, as modified from previously approved plan.

Proposed project details (type of work, size, materials, etc.):

Reconstruction of White Oaks apartment building at 9100 White Oaks Lane after a fire in 2017. The existing basement parking will remain but three stories of wood frame apartment building will be added above.

The wood frame portion includes 56 apartment units, a first floor Commons and Katz Realty offices located at the east end of the building.

Proposed project details (type of work, size, materials, etc.):

The building addition will use materials that are similar to what is used on existing building. Stone, brick, fiber cement siding and asphalt shingles.

# Current

proposed