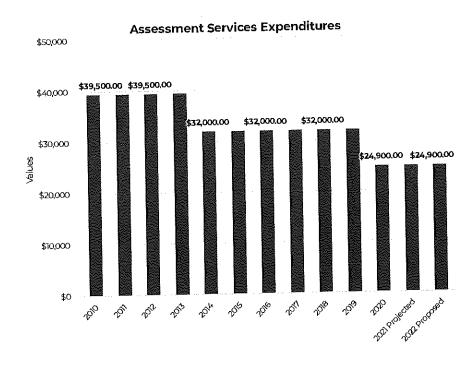

Description: The North Shore Health Department services the communities of Bayside, Brown Deer, Fox Point, Glendale, River Hills, Shorewood, and Whitefish Bay. The staff consists of a health officer, an administrative assistant, a registered sanitarian, a public health manager, and registered nurses who are public health nurses. The services and programs are carefully selected and planned to make our communities safer and healthier, and to provide a better way of life for all residents. They offer a number of free programs for children, seniors, children, and infants.



## **Assessment Services Expenditures**

**Description:** The assessment services for the Village are contracted out to an outside company. The cost of the assessment is the amount the Village pays to Accurate Appraisal.



## **Audit Services Expenditures**

Description: The Village completes an audit on an annual basis to ensure fiscal accountability.



## **Inspection Services Expenditures**

**Description**: The Village contracts for inspection services through SAFEbuilt. Costs are directly related to the number of permits issued and revenue associated with those permits.



# **Public Safety Communications Services Expenditures**

Description: In 2012, the newly constructed Communications Center opened to provide dispatch services to the communities of Bayside, Shorewood, River Hills, Fox Point, Glendale, Whitefish Bay, Brown Deer, and the North Shore Fire Department.



## **Sanitary Sewer Expenditures**

Description: The Sanitary Sewer fund is used to maintain the Village's sewer infrastructure.