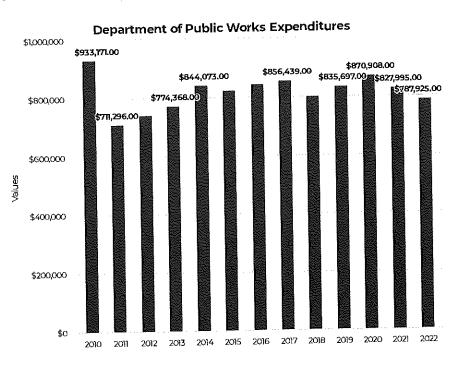

#### II. BUSINESS

- **A.** Discussion/recommendation on the 2022 proposed budget.
  - 1. General Fund
  - 2. Sanitary Sewer Enterprise Fund
  - 3. Stormwater Utility Fund
  - 4. Public Safety Communications Fund
  - 5. Long Term Financial Services Fund
  - 6. Public Safety Capital Fund
  - 7. Public Works Capital Fund
  - 8. Administrative Capital Fund
  - 9. Public Safety Communications Capital Fund
- **B.** Discussion/recommendation on Resolution 21-\_\_\_\_, a resolution amending Resolution 21-25 revising the fee schedule as referenced by the Village of Bayside Municipal Code.
- C. Discussion/recommendation on Resolution 21-\_\_\_\_, a resolution adopting the 2022 annual budget and establishing the 2021 tax levy.
- **D.** Discussion/recommendation on Resolution 21-\_\_\_\_\_, a resolution adopting the 2022 sanitary sewer enterprise budget and establishing the Residential and Commercial Sewer User Fee rates.
- **E.** Discussion/recommendation on Resolution 21-\_\_\_\_, a resolution adopting the 2022 stormwater revenue fund budget and establishing the Equivalent Runoff Unit rate.
- **F.** Discussion/recommendation on 2022 Village Financial Policies.
- **G.** Discussion/recommendation on 2022 Village goals, performance measure, and fiscal analysis.
- **H.** Discussion/recommendation on 2022-2043 Capital Improvement Program.