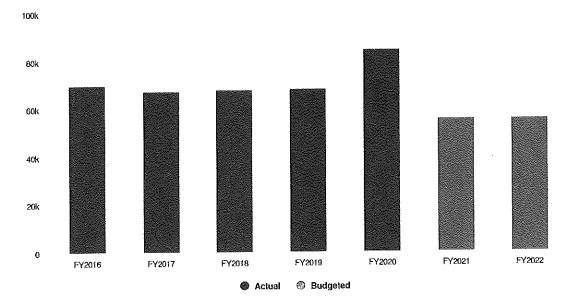

#### II. BUSINESS

- **A.** Discussion/recommendation on the 2022 proposed budget.
  - 1. General Fund
  - 2. Sanitary Sewer Enterprise Fund
  - 3. Stormwater Utility Fund
  - 4. Public Safety Communications Fund
  - 5. Long Term Financial Services Fund
  - 6. Public Safety Capital Fund
  - 7. Public Works Capital Fund
  - 8. Administrative Capital Fund
  - 9. Public Safety Communications Capital Fund
- **B.** Discussion/recommendation on Resolution 21-\_\_\_\_, a resolution amending Resolution 21-25 revising the fee schedule as referenced by the Village of Bayside Municipal Code.
- C. Discussion/recommendation on Resolution 21-\_\_\_\_, a resolution adopting the 2022 annual budget and establishing the 2021 tax levy.
- **D.** Discussion/recommendation on Resolution 21-\_\_\_\_\_, a resolution adopting the 2022 sanitary sewer enterprise budget and establishing the Residential and Commercial Sewer User Fee rates.
- **E.** Discussion/recommendation on Resolution 21-\_\_\_\_, a resolution adopting the 2022 stormwater revenue fund budget and establishing the Equivalent Runoff Unit rate.
- **F.** Discussion/recommendation on 2022 Village Financial Policies.
- **G.** Discussion/recommendation on 2022 Village goals, performance measure, and fiscal analysis.
- **H.** Discussion/recommendation on 2022-2043 Capital Improvement Program.