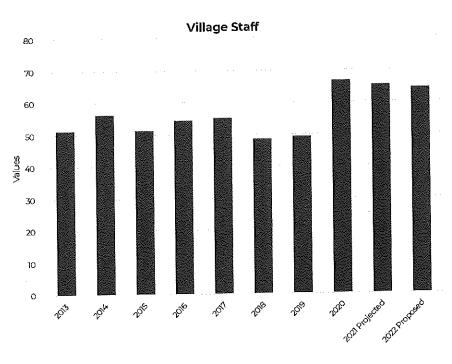

of hours worked and converts that to reflect full-time employees. In 2018, we have converted to full-time equivalency in calculating total employees. A full-time employee works 40 hours per week or 2,080 hours per year.

Purpose: The purpose of measuring staff size is to look at how staffing levels have trended over the years in the Village.

Analysis: There was a 36.5% increase in staffing from 2008 to 2012 due to adding the Communications Center, which dispatches for seven communities and the North Shore Fire/Rescue Department. In 2020, as part of the North Shore Library Services Agreement, the Village became the fiscal agent for the Library and assumes employment responsibility for the North Shore Library employees, thus increasing the full-time equivalency from 49.4 to 64.5 in 2021.



#### **Service Excellence**

Provide solution-based innovative services.

In furthering the strategic initiative of service excellence, the Village strives to provided solution-based innovative services. Key accomplishments in furthering service excellence include:

- 42 second dispatch call handling time
- o Cleaned 26,000 feet of sanitary sewer main
- Patrolled an average of 298 miles per day
- Replaced 14 driveway culverts
- Completed 176 special pick-ups

| Metric                                 | Measurement                           | Target | Most Recent   | Status | Goal     |
|----------------------------------------|---------------------------------------|--------|---------------|--------|----------|
| Police Visibility                      | Miles Driven per Shift