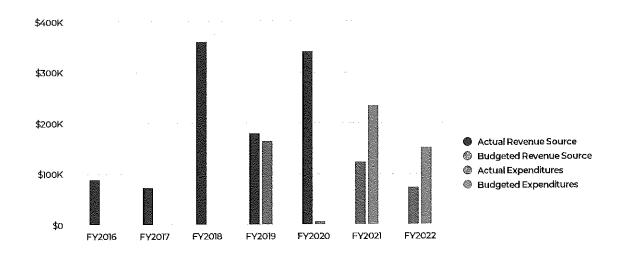

#### II. BUSINESS

- **A.** Discussion/recommendation on the 2022 proposed budget.
  - 1. General Fund
  - 2. Sanitary Sewer Enterprise Fund
  - 3. Stormwater Utility Fund
  - 4. Public Safety Communications Fund
  - 5. Long Term Financial Services Fund
  - 6. Public Safety Capital Fund
  - 7. Public Works Capital Fund
  - 8. Administrative Capital Fund
  - 9. Public Safety Communications Capital Fund
- **B.** Discussion/recommendation on Resolution 21-\_\_\_\_, a resolution amending Resolution 21-25 revising the fee schedule as referenced by the Village of Bayside Municipal Code.
- C. Discussion/recommendation on Resolution 21-\_\_\_\_, a resolution adopting the 2022 annual budget and establishing the 2021 tax levy.
- **D.** Discussion/recommendation on Resolution 21-\_\_\_\_\_, a resolution adopting the 2022 sanitary sewer enterprise budget and establishing the Residential and Commercial Sewer User Fee rates.
- **E.** Discussion/recommendation on Resolution 21-\_\_\_\_, a resolution adopting the 2022 stormwater revenue fund budget and establishing the Equivalent Runoff Unit rate.
- **F.** Discussion/recommendation on 2022 Village Financial Policies.
- **G.** Discussion/recommendation on 2022 Village goals, performance measure, and fiscal analysis.
- **H.** Discussion/recommendation on 2022-2043 Capital Improvement Program.