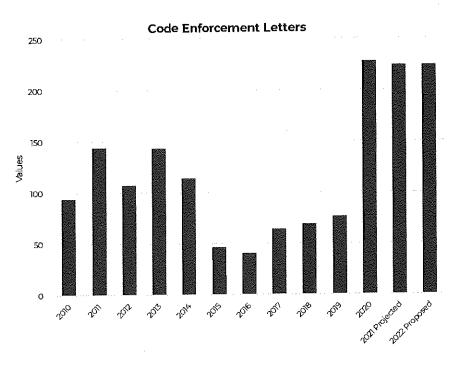

dents to take greater home safety measures and lower the crime rate in Bayside.

**Analysis:** There has been an upward trend in the amount of cards that officers have sent, however current and future years have seen a decrease indicating that residents are taking more measures to secure their homes and belongings.



### **Code Enforcement Letters**

Description: The total number of property maintenance/code enforcement letters as violations of Municipal Code as related to established community standards.

**Purpose:** To maintain property values, aesthetic appearance, and general maintenance and upkeep of property within the Village.

Analysis: As the myBlue program continues to evolve, code enforcement cases will continue to increase to ensure the long-term viability of the community.



#### Permits Issued

Description: The total number of permits issued, which includes building, electrical, plumbing, and HVAC (Heating, Ventilation, and Air Conditioning).

**Pur**pose: Building permits of various types provide a permanent record of the improvements made on an home as well as the inspections conducted. This gives the homeowner peace of mind that all work performed has been done in a safe and satisfactory manner.

Analysis: The average number of building permits issued annually over the last eleven years is 845. However, the large number of permits issued in 2013 and 2015 are a result of municipal water projects. The State of Wisconsin also passed a law in 2015 which prohibited the Village from running a code compliance program on homes at the time of sale. This is anothe