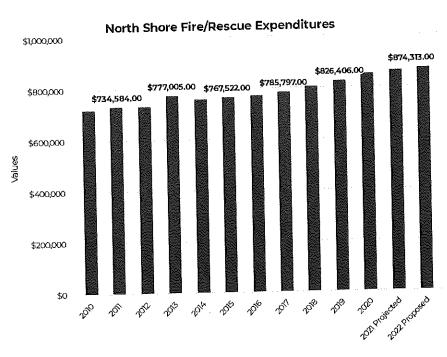

#### II. BUSINESS

- **A.** Discussion/recommendation on the 2022 proposed budget.
  - 1. General Fund
  - 2. Sanitary Sewer Enterprise Fund
  - 3. Stormwater Utility Fund
  - 4. Public Safety Communications Fund
  - 5. Long Term Financial Services Fund
  - 6. Public Safety Capital Fund
  - 7. Public Works Capital Fund
  - 8. Administrative Capital Fund
  - 9. Public Safety Communications Capital Fund
- **B.** Discussion/recommendation on Resolution 21-\_\_\_\_, a resolution amending Resolution 21-25 revising the fee schedule as referenced by the Village of Bayside Municipal Code.
- C. Discussion/recommendation on Resolution 21-\_\_\_\_, a resolution adopting the 2022 annual budget and establishing the 2021 tax levy.
- **D.** Discussion/recommendation on Resolution 21-\_\_\_\_\_, a resolution adopting the 2022 sanitary sewer enterprise budget and establishing the Residential and Commercial Sewer User Fee rates.
- **E.** Discussion/recommendation on Resolution 21-\_\_\_\_, a resolution adopting the 2022 stormwater revenue fund budget and establishing the Equivalent Runoff Unit rate.
- **F.** Discussion/recommendation on 2022 Village Financial Policies.
- **G.** Discussion/recommendation on 2022 Village goals, performance measure, and fiscal analysis.
- **H.** Discussion/recommendation on 2022-2043 Capital Improvement Program.