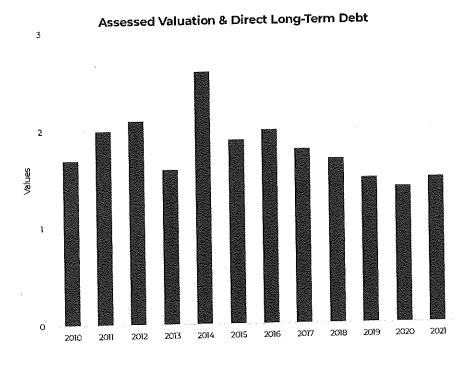

over the specified General Fund Balance are allocated to the Capital Reserve, Reserve Funds, Long-Term Financial Fund, and Road Reserve Funds.



## **Assessed Valuation & Direct Long-Term Debt**

Formula: Net Direct Bonded Long-Term Debt/Assessed Valuation & Net Direct Bonded Long-Term Debt/Personal Income

Description: "Net Direct Debt" is direct debt (bonded debt) minus self-supporting debt (i.e., revenue debt).

Analysis: The Village's net direct bonded-long term debt as a percentage of assessed valuation has been decreasing since 2014. The range is between 1.5% and 2.6% with the average being 1.85%. State Laws allows for up to 5.0%. Of the Village's debt, 1.9% of the total relates to the North Shore Fire Department borrowing. Overall, this indicator is fairly strong for the Village.



### **General Government Expenditures**

**Description:** General Government is the management and administrative costs of the everyday operations of the Village of Bayside. Some functions include: implementation of policy, financial and investment management, budget development and oversight, elections, tax bill distribution, permit coordination, and Village communications.



## **Department of Public Works Expenditures**

**Description:** Department of Public Works is responsible for the upkeep of Village owned property and assets. They make sure that the Village is well-kept and in good standing physically. The Department of Public Works is also responsible for garbage and recycling collection. During the winter months, Department of Public Works plows and salts the roads.



## **Po