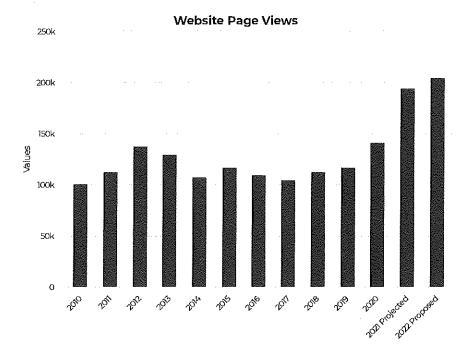

: Caution

Red: Requires Action

## **Website Visits and Page Views**

Description: Total website visits tracks how many view times the Village's website is viewed while page views analyzes how many pages on the website are visited.

**Purpose:** Tracking website visits and page views provides an idea of how many residents are visiting the website and various pages.

Analysis: Village website visits have steadily trended upwards since this figure started being collected in 2009. The Village has seen a 45.86% increase in website traffic between 2010 and 2021.

Page views are significantly higher than website visits as a guest to the website may look at multiple pages on each visit. The number of pages per visit has been increasing, potentially due to the redesign of the website in 2020.





## **Average Time on Website**

**Description:** Average time on website reflects how long a visitor to the Village's website is browsing in minutes before leaving.

**Purpose:** Combining average time on the site with webpage views gives a more comprehensive idea of how visitors are using the Village website.

Analysis: Average time on the website has trended slightly upward since the data has started being tracked in 2019.



#### **Facebook Friends**

Description: A measurement for the total number of Facebook users who are following the Village's Facebook page and receiving Village posts in their news feed.

Purpose: The purpose is to determine the scope of Village reach via social media and how well social media is being marketed.

 $Analysis: Facebook friends \ have increased \ 367