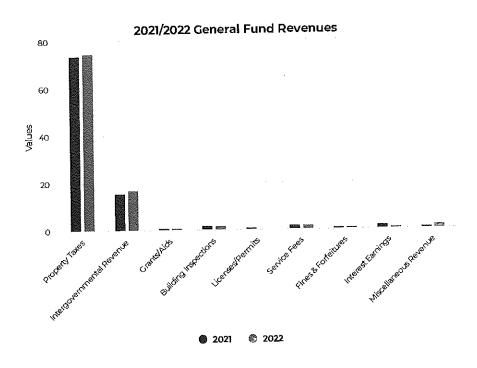

#### II. BUSINESS

- **A.** Discussion/recommendation on the 2022 proposed budget.
  - 1. General Fund
  - 2. Sanitary Sewer Enterprise Fund
  - 3. Stormwater Utility Fund
  - 4. Public Safety Communications Fund
  - 5. Long Term Financial Services Fund
  - 6. Public Safety Capital Fund
  - 7. Public Works Capital Fund
  - 8. Administrative Capital Fund
  - 9. Public Safety Communications Capital Fund
- **B.** Discussion/recommendation on Resolution 21-\_\_\_\_, a resolution amending Resolution 21-25 revising the fee schedule as referenced by the Village of Bayside Municipal Code.
- C. Discussion/recommendation on Resolution 21-\_\_\_\_, a resolution adopting the 2022 annual budget and establishing the 2021 tax levy.
- **D.** Discussion/recommendation on Resolution 21-\_\_\_\_\_, a resolution adopting the 2022 sanitary sewer enterprise budget and establishing the Residential and Commercial Sewer User Fee rates.
- **E.** Discussion/recommendation on Resolution 21-\_\_\_\_, a resolution adopting the 2022 stormwater revenue fund budget and establishing the Equivalent Runoff Unit rate.
- **F.** Discussion/recommendation on 2022 Village Financial Policies.
- **G.** Discussion/recommendation on 2022 Village goals, performance measure, and fiscal analysis.
- **H.** Discussion/recommendation on 2022-2043 Capital Improvement Program.