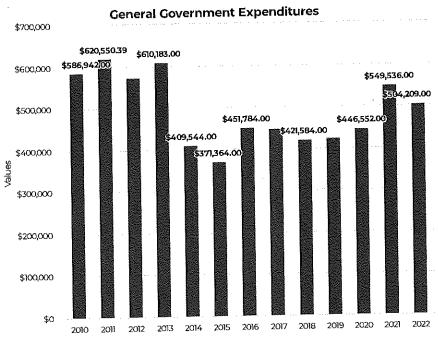

#### II. BUSINESS

- **A.** Discussion/recommendation on the 2022 proposed budget.
  - 1. General Fund
  - 2. Sanitary Sewer Enterprise Fund
  - 3. Stormwater Utility Fund
  - 4. Public Safety Communications Fund
  - 5. Long Term Financial Services Fund
  - 6. Public Safety Capital Fund
  - 7. Public Works Capital Fund
  - 8. Administrative Capital Fund
  - 9. Public Safety Communications Capital Fund
- **B.** Discussion/recommendation on Resolution 21-\_\_\_\_, a resolution amending Resolution 21-25 revising the fee schedule as referenced by the Village of Bayside Municipal Code.
- C. Discussion/recommendation on Resolution 21-\_\_\_\_, a resolution adopting the 2022 annual budget and establishing the 2021 tax levy.
- **D.** Discussion/recommendation on Resolution 21-\_\_\_\_\_, a resolution adopting the 2022 sanitary sewer enterprise budget and establishing the Residential and Commercial Sewer User Fee rates.
- **E.** Discussion/recommendation on Resolution 21-\_\_\_\_, a resolution adopting the 2022 stormwater revenue fund budget and establishing the Equivalent Runoff Unit rate.
- **F.** Discussion/recommendation on 2022 Village Financial Policies.
- **G.** Discussion/recommendation on 2022 Village goals, performance measure, and fiscal analysis.
- **H.** Discussion/recommendation on 2022-2043 Capital Improvement Program.