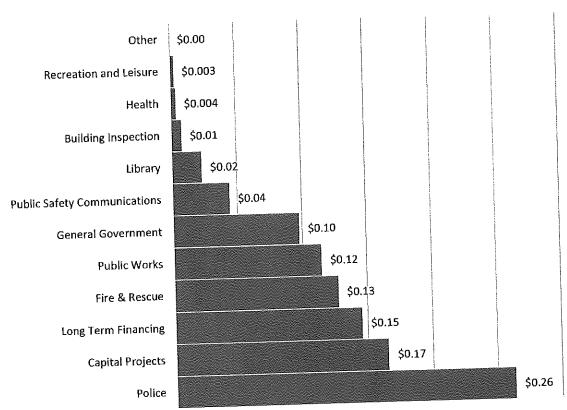

#### II. BUSINESS

- **A.** Discussion/recommendation on the 2022 proposed budget.
  - 1. General Fund
  - 2. Sanitary Sewer Enterprise Fund
  - 3. Stormwater Utility Fund
  - 4. Public Safety Communications Fund
  - 5. Long Term Financial Services Fund
  - 6. Public Safety Capital Fund
  - 7. Public Works Capital Fund
  - 8. Administrative Capital Fund
  - 9. Public Safety Communications Capital Fund
- **B.** Discussion/recommendation on Resolution 21-\_\_\_\_, a resolution amending Resolution 21-25 revising the fee schedule as referenced by the Village of Bayside Municipal Code.
- C. Discussion/recommendation on Resolution 21-\_\_\_\_, a resolution adopting the 2022 annual budget and establishing the 2021 tax levy.
- **D.** Discussion/recommendation on Resolution 21-\_\_\_\_\_, a resolution adopting the 2022 sanitary sewer enterprise budget and establishing the Residential and Commercial Sewer User Fee rates.
- **E.** Discussion/recommendation on Resolution 21-\_\_\_\_, a resolution adopting the 2022 stormwater revenue fund budget and establishing the Equivalent Runoff Unit rate.
- **F.** Discussion/recommendation on 2022 Village Financial Policies.
- **G.** Discussion/recommendation on 2022 Village goals, performance measure, and fiscal analysis.
- **H.** Discussion/recommendation on 2022-2043 Capital Improvement Program.