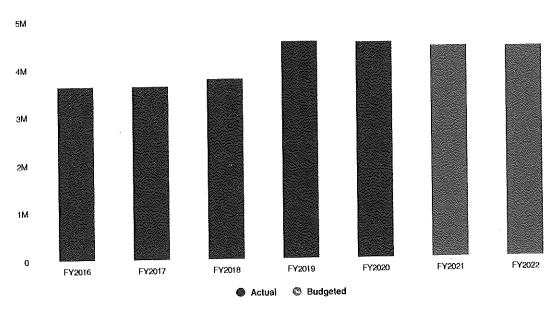

2021-2022 General Fund Revenue Comparison



#### **Revenues Summary**

Property tax revenue increases are limited to net new construction, which equaled .445% in 2021 for FY2022. Changes in revenue for 2022 includes decreases in fines and forfeitures, well permits, interest earnings, and other revenues that are or could be impacted by the continuation of the COVID-19 pandemic and associated economic impacts. Revenue is projected to increase in general fund transportation aids, North Shore Library fiscal agent administration fees, community events donations which are transferred from the Administrative Services Capital fund, as well as sanitary sewer and stormwater equipment rental. Overall, revenue is projected to increase by 0.79% in 2022.

\$4,410,371 -\$9,148 (-0.21% vs. prior year)



# **Revenues by Source**

Approximately 74% of general fund monies come from property taxes. The chart below illustrates the general fund revenue diversification for 2021 as well as 2022.

Projected 2022 Revenues by Source



#### Budgeted and Historical 2022 Revenues by Source



Grey background indicates budgeted figures.

| Name                                       | FY2020 Actual  | FY2021 Budgeted | FY2021 Budgeted | FY2021 Budgeted vs. FY2022<br>Budgeted (% Change) |
|--------------------------------------------|----------------|-----------------|-----------------|---------------------------------------------------|
| Revenue Source                             |                |                 |                 |                                                   |
| Taxes