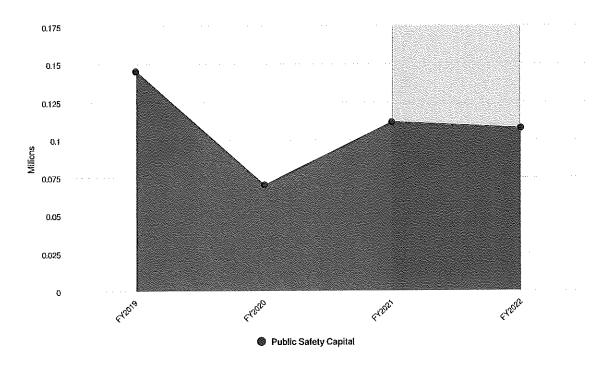

#### II. BUSINESS

- **A.** Discussion/recommendation on the 2022 proposed budget.
  - 1. General Fund
  - 2. Sanitary Sewer Enterprise Fund
  - 3. Stormwater Utility Fund
  - 4. Public Safety Communications Fund
  - 5. Long Term Financial Services Fund
  - 6. Public Safety Capital Fund
  - 7. Public Works Capital Fund
  - 8. Administrative Capital Fund
  - 9. Public Safety Communications Capital Fund
- **B.** Discussion/recommendation on Resolution 21-\_\_\_\_, a resolution amending Resolution 21-25 revising the fee schedule as referenced by the Village of Bayside Municipal Code.
- C. Discussion/recommendation on Resolution 21-\_\_\_\_, a resolution adopting the 2022 annual budget and establishing the 2021 tax levy.
- **D.** Discussion/recommendation on Resolution 21-\_\_\_\_\_, a resolution adopting the 2022 sanitary sewer enterprise budget and establishing the Residential and Commercial Sewer User Fee rates.
- **E.** Discussion/recommendation on Resolution 21-\_\_\_\_, a resolution adopting the 2022 stormwater revenue fund budget and establishing the Equivalent Runoff Unit rate.
- **F.** Discussion/recommendation on 2022 Village Financial Policies.
- **G.** Discussion/recommendation on 2022 Village goals, performance measure, and fiscal analysis.
- **H.** Discussion/recommendation on 2022-2043 Capital Improvement Program.