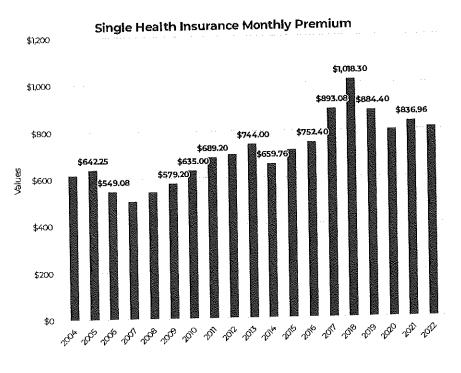

tefish Bay, Brown Deer, and the North Shore Fire Department.



## **Sanitary Sewer Expenditures**

Description: The Sanitary Sewer fund is used to maintain the Village's sewer infrastructure.



# **Stormwater Utility Expenditures**

 $\textbf{Description:} \ In \ 2010, the \ Stormwater \ Utility fund \ was \ created. The \ utility \ maintains \ the \ Village's \ ditches, \ culverts, \ retention \ ponds, \ and \ catch \ basins.$ 



## **Health Insurance Monthly Premiums**

Description: Personnel is one of the largest cost centers, specifically health insurance. From 2004 to 2021, the single health insurance monthly premium has increased by 35% while the family has increased by 27.5%. Some revisions to the insurance were made in 2014 and the Village joined the State Health Plan in 2018.





## **Workers Compensation (WC) Mod Factor**

**Description:** A worker's compensation mod factor represents whether a debit or credit will be applied to an account. The industry average is one. If the mod factor is more than one, this means the entity will have higher premiums; under one puts the organization below the industry average and results in lower premiums.

 $\label{purpose:purpose:purpose:Tracking the worker's compensation mod factor provides the Village with a risk measurement and correlation to workers compensation premiums.$ 

 $Analysis: The worker's compensation mod factor is based on the average amount {\it of } claims in the preceding three years.$ 



#### Village Staff

Description: Staff size analyzes the total number of hours worked and converts that to reflect fu