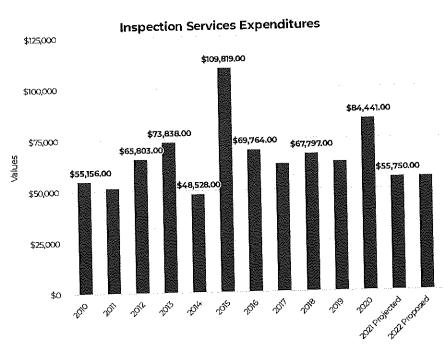

#### II. BUSINESS

- **A.** Discussion/recommendation on the 2022 proposed budget.
  - 1. General Fund
  - 2. Sanitary Sewer Enterprise Fund
  - 3. Stormwater Utility Fund
  - 4. Public Safety Communications Fund
  - 5. Long Term Financial Services Fund
  - 6. Public Safety Capital Fund
  - 7. Public Works Capital Fund
  - 8. Administrative Capital Fund
  - 9. Public Safety Communications Capital Fund
- **B.** Discussion/recommendation on Resolution 21-\_\_\_\_, a resolution amending Resolution 21-25 revising the fee schedule as referenced by the Village of Bayside Municipal Code.
- C. Discussion/recommendation on Resolution 21-\_\_\_\_, a resolution adopting the 2022 annual budget and establishing the 2021 tax levy.
- **D.** Discussion/recommendation on Resolution 21-\_\_\_\_\_, a resolution adopting the 2022 sanitary sewer enterprise budget and establishing the Residential and Commercial Sewer User Fee rates.
- **E.** Discussion/recommendation on Resolution 21-\_\_\_\_, a resolution adopting the 2022 stormwater revenue fund budget and establishing the Equivalent Runoff Unit rate.
- **F.** Discussion/recommendation on 2022 Village Financial Policies.
- **G.** Discussion/recommendation on 2022 Village goals, performance measure, and fiscal analysis.
- **H.** Discussion/recommendation on 2022-2043 Capital Improvement Program.