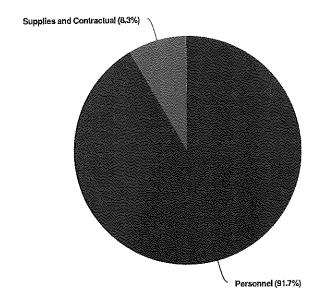

myBlue community outreach efforts.
- Enhance community standards/property maintenance program enforcement.
- Address recommendations from CVMIC Safety and Human Resources Audit.
- Create Department specific surveys related to services.

#### Staffing

The 2022 budget reallocates existing resources to help mitigate the economic impacts of the COVID-19 pandemic, align to the Village Board's adopted Strategic Values, as well as help to address some of the priorities, issues, and short-term factors discussed within the budget. In 2022, within the Police Department, there are no proposed staffing changes.



**Expenditures Summary** 

# \$1,809,202 \$77% vs. pro7year)

Police Proposed and Historical Budget vs. Actual



# **Expenditures by Expense Type**

Budgeted Expenditures by Expense Type





Grey background indicates budgeted figures.

| Name                        | FY 2021 Budgeted | FY2022 Budgeted | FY2021 Budgeted vs. FY2022 Budgeted (%<br>Change) |
|-----------------------------|------------------|-----------------|---------------------------------------------------|
| Expense Objects             |                  |                 |                                                   |
| Personnel                   |                  |                 |                                                   |
| Wages Ft                    | \$1,108,010.00   | \$1,149,281.00  | 3.7%                                              |
| Overtime                    | \$30,000.00      | \$27,000.00     | -10%                                              |
| Holiday Pay