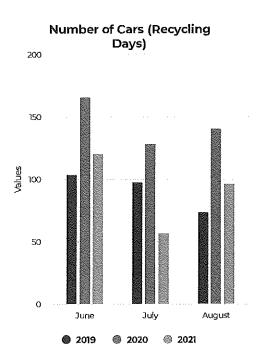

of the Recycling Days. These are held monthly during the summertime and take place from 9:00AM-11:30AM on Saturday mornings. Residents can bring their recycling items to the Department of Public Works building located behind Village Hall.

The chart on the right are items that are accepted at Recycling Day. Promoting recycling engenders the sustainability of resources in the Village of Bayside and the world.



## Acceptable Items for Recycling Days

- √ Yard Waste
- √ Recycling
- √ Electronics
- √ Scrap Metal
- / Plastic Bags

#### Recycling Day Participation

The chart to the left depicts the changes in the Recycling Day participation since 2019. As shown in the chart, there were significantly more cars partaking in Recycling Day in 2020 with residents spending much more time at home.



There has been an overall increase from 2019 to 2021, with residents still taking the opportunity of being at home to declutter their space.

Recently, the Department of Public Works has been tagging recycling containers throughout the Village that are contaminating the recycling load. Plastic bags get tangled in the processing equipment and are not allowed in the recycling bin. When residents place things in the recycling bin that are not allowed, the Village of Bayside must pay extra to dispose of it.

#### Recycling Days During COVID

The COVID-19 pandemic has slightly changed the process of Recycling Days in 2020 and 2021. In previous years, Village Staff along with volunteers would help residents unload their cars. Due to the COVID-19 pandemic, Recycling Days are now operating in a