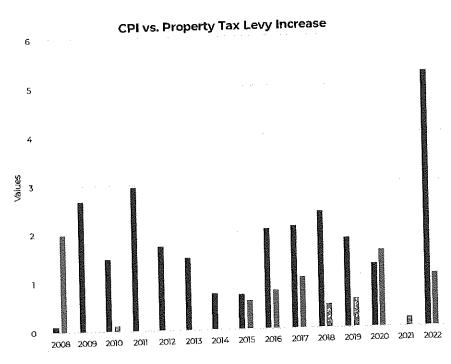

has increased at a rate faster than the property tax levy.



## CPI vs. Property Tax Levy Increase

**Description:** The measures reflect the year-over-year percent change in the property tax levy in comparison to consumer price index (CPI).

**Purpose:** The goal of tracking these measures is to demonstrate the challenge of maintaining service levels in an environment where the levy does not increase to align with inflation.

Analysis: The consumer price index has increased at a faster rate than the property tax levy. Levy limits and revenue constraints are still anticipated. From 2015 to 2021, the overall property tax levy has increased \$215,157 or 4.89% while CPI has increased 14.79%. In the last 12 years, property taxes have increased by 6.70% while the CPI has increased by 26.75%.



#### **Assessed Value**

 $\textbf{Description:} \ The \ total \ assessed \ value \ measures \ the \ combined \ value \ of \ all \ properties \ within \ the \ Village.$ 

Purpose: Measuring the total assessed value provides a trend for Village property values.

Analysis: Assessed value decreased as the community and the nation went through the Great Recession. From 2010 to 2021, assessed value increased by 6.70%. At the lowest point in 2013, total assessed value had decreased by 13.1%. However, the total assessed value has increased by 22.81% between 2013 and 2021.



## **Average Assessed Value**

Description: The average assessed value takes the total assessed value by number of properties in the community.

**Purpose:** Similar to looking at expenditures per capita, the average assess