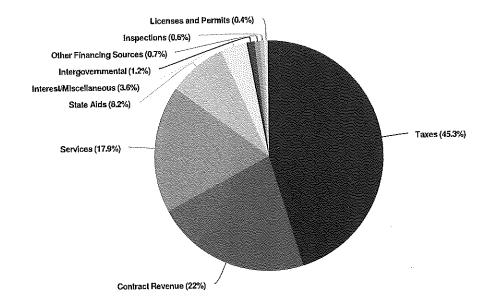

#### II. BUSINESS

- **A.** Discussion/recommendation on the 2022 proposed budget.
  - 1. General Fund
  - 2. Sanitary Sewer Enterprise Fund
  - 3. Stormwater Utility Fund
  - 4. Public Safety Communications Fund
  - 5. Long Term Financial Services Fund
  - 6. Public Safety Capital Fund
  - 7. Public Works Capital Fund
  - 8. Administrative Capital Fund
  - 9. Public Safety Communications Capital Fund
- **B.** Discussion/recommendation on Resolution 21-\_\_\_\_, a resolution amending Resolution 21-25 revising the fee schedule as referenced by the Village of Bayside Municipal Code.
- C. Discussion/recommendation on Resolution 21-\_\_\_\_, a resolution adopting the 2022 annual budget and establishing the 2021 tax levy.
- **D.** Discussion/recommendation on Resolution 21-\_\_\_\_\_, a resolution adopting the 2022 sanitary sewer enterprise budget and establishing the Residential and Commercial Sewer User Fee rates.
- **E.** Discussion/recommendation on Resolution 21-\_\_\_\_, a resolution adopting the 2022 stormwater revenue fund budget and establishing the Equivalent Runoff Unit rate.
- **F.** Discussion/recommendation on 2022 Village Financial Policies.
- **G.** Discussion/recommendation on 2022 Village goals, performance measure, and fiscal analysis.
- **H.** Discussion/recommendation on 2022-2043 Capital Improvement Program.