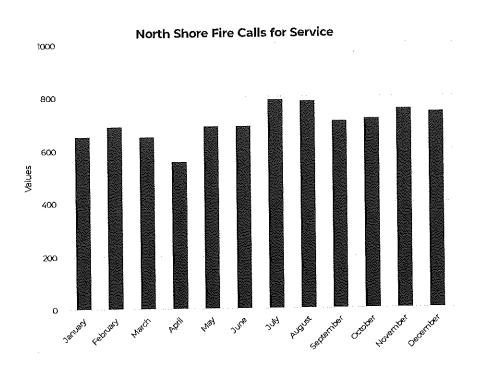

#### II. BUSINESS

- **A.** Discussion/recommendation on the 2022 proposed budget.
  - 1. General Fund
  - 2. Sanitary Sewer Enterprise Fund
  - 3. Stormwater Utility Fund
  - 4. Public Safety Communications Fund
  - 5. Long Term Financial Services Fund
  - 6. Public Safety Capital Fund
  - 7. Public Works Capital Fund
  - 8. Administrative Capital Fund
  - 9. Public Safety Communications Capital Fund
- **B.** Discussion/recommendation on Resolution 21-\_\_\_\_, a resolution amending Resolution 21-25 revising the fee schedule as referenced by the Village of Bayside Municipal Code.
- C. Discussion/recommendation on Resolution 21-\_\_\_\_, a resolution adopting the 2022 annual budget and establishing the 2021 tax levy.
- **D.** Discussion/recommendation on Resolution 21-\_\_\_\_\_, a resolution adopting the 2022 sanitary sewer enterprise budget and establishing the Residential and Commercial Sewer User Fee rates.
- **E.** Discussion/recommendation on Resolution 21-\_\_\_\_, a resolution adopting the 2022 stormwater revenue fund budget and establishing the Equivalent Runoff Unit rate.
- **F.** Discussion/recommendation on 2022 Village Financial Policies.
- **G.** Discussion/recommendation on 2022 Village goals, performance measure, and fiscal analysis.
- **H.** Discussion/recommendation on 2022-2043 Capital Improvement Program.