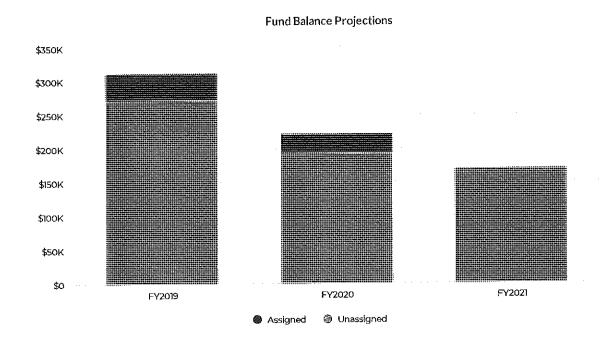

|                 |                                                   |
| Personnel                | \$165,478.00    | \$171,348.00    | 3.5%                                              |
| Supplies and Contractual | \$243,463.87    | \$170,508.00    | -30%                                              |
| Debt Service and Capital | \$133,000,00    | \$380,000.00    | 185.7%                                            |
| Transfers Out            | \$64,430.07     | \$74,091.00     | 15%                                               |
| Total Expense Objects:   | \$606,371.94    | \$795,947.00    | 31.3%                                             |

#### **Fund Balance**

The fund balance of the Stormwater Reserve Fund shall not be less than 20% of the annual expenditures.



|                     | FY2021    |
|---------------------|-----------|
| Fund Balance        | Actual    |
| Unassigned          | \$170,207 |
| Assigned            | \$0       |
| Total Fund Balance: | \$170,207 |

## Sanitary Sewer Enterprise Fund

To provide residential and commercial sewer services in conjunction with the Milwaukee Metropolitan Sewerage District.

#### **Summary**

The Village of Bayside is projecting \$889.0 K of revenue in FY2022, which represents a 4.3% decrease over the prior year. Budgeted expenditures are projected to increase by 6.3% or \$73.8K to \$1.25M in FY2022.



#### Goals

- 1 Manage 2022 capital projects.
- ${\tt 2. Develop, in partnership\,with\,MMSD, a\,Private\,Property\,Inflow\,and\,Infiltration\,Pilot\,Project\,Program.}$
- ${\it 3.} \ Collabora