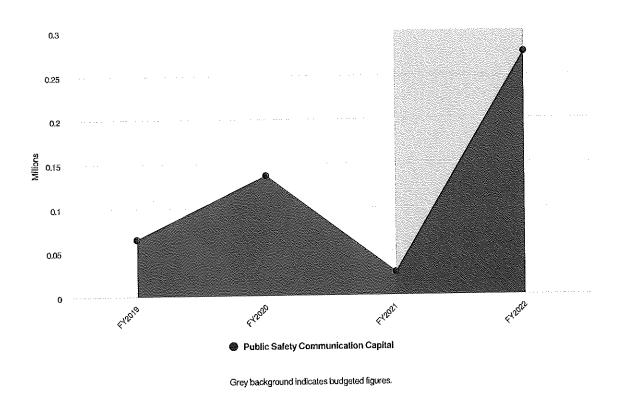

#### II. BUSINESS

- **A.** Discussion/recommendation on the 2022 proposed budget.
  - 1. General Fund
  - 2. Sanitary Sewer Enterprise Fund
  - 3. Stormwater Utility Fund
  - 4. Public Safety Communications Fund
  - 5. Long Term Financial Services Fund
  - 6. Public Safety Capital Fund
  - 7. Public Works Capital Fund
  - 8. Administrative Capital Fund
  - 9. Public Safety Communications Capital Fund
- **B.** Discussion/recommendation on Resolution 21-\_\_\_\_, a resolution amending Resolution 21-25 revising the fee schedule as referenced by the Village of Bayside Municipal Code.
- C. Discussion/recommendation on Resolution 21-\_\_\_\_, a resolution adopting the 2022 annual budget and establishing the 2021 tax levy.
- **D.** Discussion/recommendation on Resolution 21-\_\_\_\_\_, a resolution adopting the 2022 sanitary sewer enterprise budget and establishing the Residential and Commercial Sewer User Fee rates.
- **E.** Discussion/recommendation on Resolution 21-\_\_\_\_, a resolution adopting the 2022 stormwater revenue fund budget and establishing the Equivalent Runoff Unit rate.
- **F.** Discussion/recommendation on 2022 Village Financial Policies.
- **G.** Discussion/recommendation on 2022 Village goals, performance measure, and fiscal analysis.
- **H.** Discussion/recommendation on 2022-2043 Capital Improvement Program.