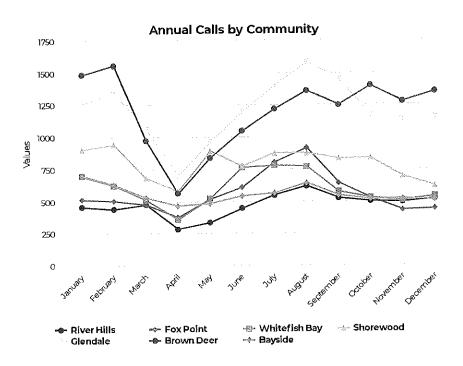

#### II. BUSINESS

- **A.** Discussion/recommendation on the 2022 proposed budget.
  - 1. General Fund
  - 2. Sanitary Sewer Enterprise Fund
  - 3. Stormwater Utility Fund
  - 4. Public Safety Communications Fund
  - 5. Long Term Financial Services Fund
  - 6. Public Safety Capital Fund
  - 7. Public Works Capital Fund
  - 8. Administrative Capital Fund
  - 9. Public Safety Communications Capital Fund
- **B.** Discussion/recommendation on Resolution 21-\_\_\_\_, a resolution amending Resolution 21-25 revising the fee schedule as referenced by the Village of Bayside Municipal Code.
- C. Discussion/recommendation on Resolution 21-\_\_\_\_, a resolution adopting the 2022 annual budget and establishing the 2021 tax levy.
- **D.** Discussion/recommendation on Resolution 21-\_\_\_\_\_, a resolution adopting the 2022 sanitary sewer enterprise budget and establishing the Residential and Commercial Sewer User Fee rates.
- **E.** Discussion/recommendation on Resolution 21-\_\_\_\_, a resolution adopting the 2022 stormwater revenue fund budget and establishing the Equivalent Runoff Unit rate.
- **F.** Discussion/recommendation on 2022 Village Financial Policies.
- **G.** Discussion/recommendation on 2022 Village goals, performance measure, and fiscal analysis.
- **H.** Discussion/recommendation on 2022-2043 Capital Improvement Program.