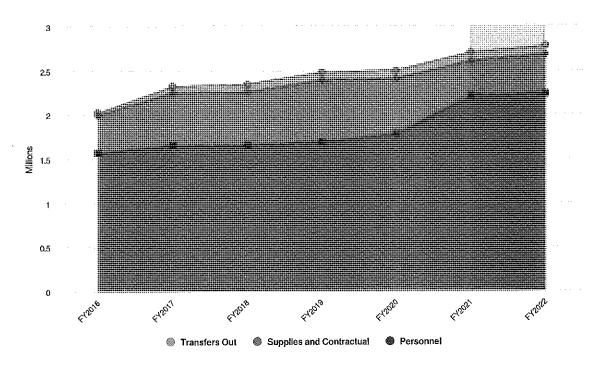

rogram.

## **Staffing**

The 2022 budget reallocates existing resources to help mitigate the economic impacts of the COVID-19 pandemic, align to the Village Board's adopted Strategic Values, as well as help to address some of the priorities, issues, and short-term factors discussed within the budget.

Within the Bayside Communications Center (BCC), there are no proposed staffing changes.



# **Expenditures Summary**

The Public Safety Communications budget changes are primarily related to step increases for recently hired employees. Additional revenues offset information technology expenses and shared technological infrastructure.

# \$2,774,568 \$74,392 (2.76% vs. prior year)

Public Safety Communcations Proposed and Historical Budget vs. Actual



# **Expenditures by Expense Type**





Grey background indicates budgeted figures.

| Name                            | FY2021 Budgeted | FY2022 Budgeted        | FY2021 Budgeted vs. FY2022 Budgeted (%<br>Change) |
|---------------------------------|-----------------|------------------------|---------------------------------------------------|
| Expense Objects                 |                 |                        |                                                   |
| Personnel                       |                 |                        |                                                   |
| Wages                           | \$1,502,249.00  | \$1,534,221.00         | 2.1%                                              |
| Overtime                        | \$35,000.00     | \$40,800.00            | 16.6%