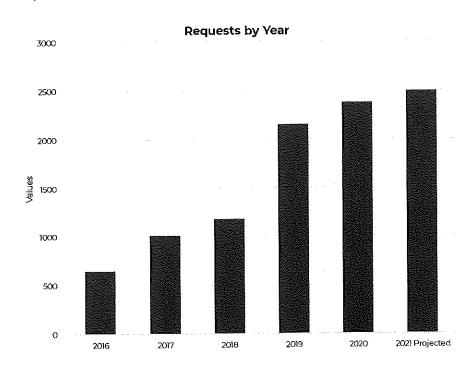

#### II. BUSINESS

- **A.** Discussion/recommendation on the 2022 proposed budget.
  - 1. General Fund
  - 2. Sanitary Sewer Enterprise Fund
  - 3. Stormwater Utility Fund
  - 4. Public Safety Communications Fund
  - 5. Long Term Financial Services Fund
  - 6. Public Safety Capital Fund
  - 7. Public Works Capital Fund
  - 8. Administrative Capital Fund
  - 9. Public Safety Communications Capital Fund
- **B.** Discussion/recommendation on Resolution 21-\_\_\_\_, a resolution amending Resolution 21-25 revising the fee schedule as referenced by the Village of Bayside Municipal Code.
- C. Discussion/recommendation on Resolution 21-\_\_\_\_, a resolution adopting the 2022 annual budget and establishing the 2021 tax levy.
- **D.** Discussion/recommendation on Resolution 21-\_\_\_\_\_, a resolution adopting the 2022 sanitary sewer enterprise budget and establishing the Residential and Commercial Sewer User Fee rates.
- **E.** Discussion/recommendation on Resolution 21-\_\_\_\_, a resolution adopting the 2022 stormwater revenue fund budget and establishing the Equivalent Runoff Unit rate.
- **F.** Discussion/recommendation on 2022 Village Financial Policies.
- **G.** Discussion/recommendation on 2022 Village goals, performance measure, and fiscal analysis.
- **H.** Discussion/recommendation on 2022-2043 Capital Improvement Program.