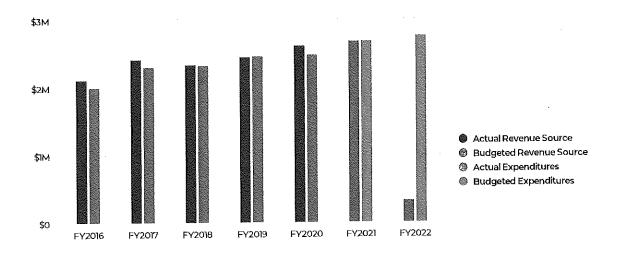

#### II. BUSINESS

- **A.** Discussion/recommendation on the 2022 proposed budget.
  - 1. General Fund
  - 2. Sanitary Sewer Enterprise Fund
  - 3. Stormwater Utility Fund
  - 4. Public Safety Communications Fund
  - 5. Long Term Financial Services Fund
  - 6. Public Safety Capital Fund
  - 7. Public Works Capital Fund
  - 8. Administrative Capital Fund
  - 9. Public Safety Communications Capital Fund
- **B.** Discussion/recommendation on Resolution 21-\_\_\_\_, a resolution amending Resolution 21-25 revising the fee schedule as referenced by the Village of Bayside Municipal Code.
- C. Discussion/recommendation on Resolution 21-\_\_\_\_, a resolution adopting the 2022 annual budget and establishing the 2021 tax levy.
- **D.** Discussion/recommendation on Resolution 21-\_\_\_\_\_, a resolution adopting the 2022 sanitary sewer enterprise budget and establishing the Residential and Commercial Sewer User Fee rates.
- **E.** Discussion/recommendation on Resolution 21-\_\_\_\_, a resolution adopting the 2022 stormwater revenue fund budget and establishing the Equivalent Runoff Unit rate.
- **F.** Discussion/recommendation on 2022 Village Financial Policies.
- **G.** Discussion/recommendation on 2022 Village goals, performance measure, and fiscal analysis.
- **H.** Discussion/recommendation on 2022-2043 Capital Improvement Program.