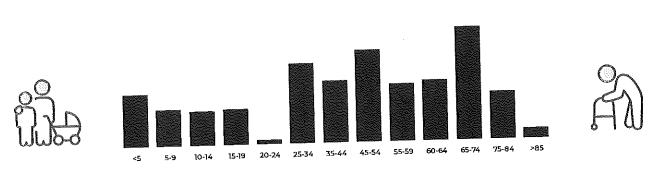

the municipal boundaries.





# **Population Overview**



TOTAL POPULATION

4,558

**▲ .6%** vs. 2018

GROWTH RANK
774 out of 1852

Municipalities in Wisconsin



\*Data Source: American Community Survey, 2010 Census, 2000 US Census and 1990 US Census

Aging affects the needs and lifestyle choices of residents. Municipalities must adjust and plan services accordingly.



DAYTIME POPULATION

3,834

Daytime population represents the effect of persons coming into or leaving a community for work, entertainment, shopping, etc. during the typical workday. An increased daytime population puts greater demand on host community services which directly impacts operational costs.

\*Data Source: American Community Survey, 2010 Census, 2000 US Census and 1990 US Census

#### POPULATION BY AGE GROUP



\*Data Source: American Community Survey, 2010 Census, 2000 US Census and 1990 US Census

# **Household Analysis**

TOTAL HOUSEHOLDS

Municipalities must consider the dynamics of household types to plan for and provide services effectively. Household type also has a general correlation to income levels which affect the municipal tax base.



\* Data Source: Bayside, WI 2019

# **Economic Analysis**

Household income is a key data point in evaluating a community's wealth and spending power. Pay levels and earnings typically vary by geographic regions and should be looked at in context of the overall cost of living.



<sup>\*</sup> Data Source: American Community Survey, 2010 Census, 2000 US Census and 1990 US Census

# **Housing Overview**

2019 MEDIAN HOME VALUE

\$341,300



\*Data Sou