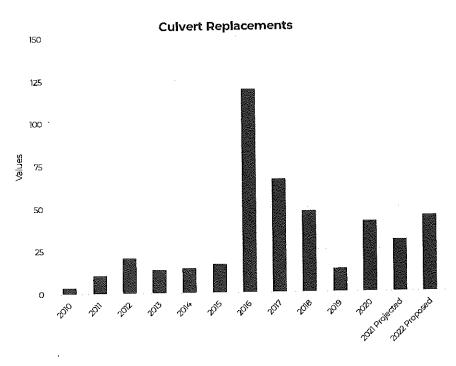

eway above which will eventually result in an unsuitable driving condition. The Village created the Culvert Replacement Program in 2016 to address failed culverts along the road project route. This promotes a more holistic approach to infrastructure replacement and management.

Analysis: The implementation of the culvert replacement program has led to significantly more culverts being replaced in the past few years. Between 2010 and 2015, the Village averaged 14 culvert pipe replacements per year. This is a stark contrast to the average of 62 replacements between 2016 and 2019.

The significant decrease between 2016 and 2019 is explained by the areas in which the work was completed. There were not as many driveway culverts along the 2018 through 2020 road project route as the 2016 route.



### **Special Pick-Ups**

**Description:** Special pick-ups are a fee-based service where residents are able to schedule collection of large and irregular items that will not fit in a garbage or recycling container. Some examples of special pick-ups include old furniture, appliances, and yard waste which exceeds size limitations or is on a non-collection week.

**Purpose:** There is a dual-purpose in tracking the number of special pick-ups on an annual basis. First, it is a fee-based service so tracking the number of special pick-ups with illustrate revenue trends. Second, the number of special pick-ups shows use patterns of the service and helps guide delivery decisions.

Analysis: Special pick-ups demonstrate a clear trend upwards over the past decade.

In 2017, special pick-up collect