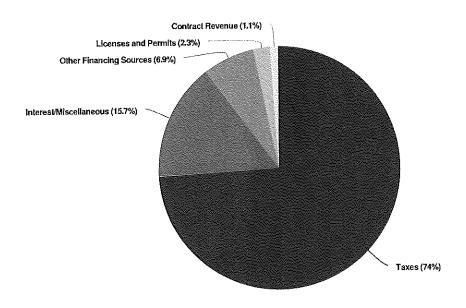

#### II. BUSINESS

- **A.** Discussion/recommendation on the 2022 proposed budget.
  - 1. General Fund
  - 2. Sanitary Sewer Enterprise Fund
  - 3. Stormwater Utility Fund
  - 4. Public Safety Communications Fund
  - 5. Long Term Financial Services Fund
  - 6. Public Safety Capital Fund
  - 7. Public Works Capital Fund
  - 8. Administrative Capital Fund
  - 9. Public Safety Communications Capital Fund
- **B.** Discussion/recommendation on Resolution 21-\_\_\_\_, a resolution amending Resolution 21-25 revising the fee schedule as referenced by the Village of Bayside Municipal Code.
- C. Discussion/recommendation on Resolution 21-\_\_\_\_, a resolution adopting the 2022 annual budget and establishing the 2021 tax levy.
- **D.** Discussion/recommendation on Resolution 21-\_\_\_\_\_, a resolution adopting the 2022 sanitary sewer enterprise budget and establishing the Residential and Commercial Sewer User Fee rates.
- **E.** Discussion/recommendation on Resolution 21-\_\_\_\_, a resolution adopting the 2022 stormwater revenue fund budget and establishing the Equivalent Runoff Unit rate.
- **F.** Discussion/recommendation on 2022 Village Financial Policies.
- **G.** Discussion/recommendation on 2022 Village goals, performance measure, and fiscal analysis.
- **H.** Discussion/recommendation on 2022-2043 Capital Improvement Program.