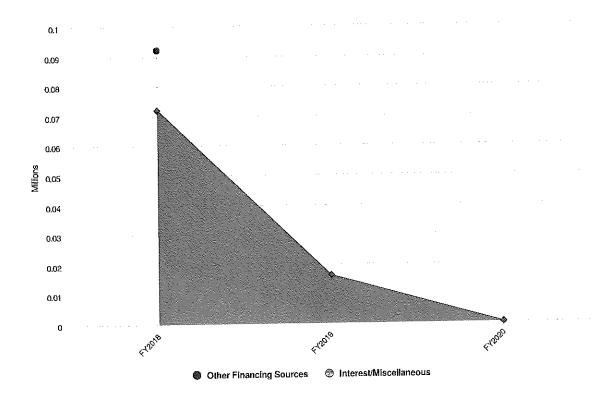

#### II. BUSINESS

- **A.** Discussion/recommendation on the 2022 proposed budget.
  - 1. General Fund
  - 2. Sanitary Sewer Enterprise Fund
  - 3. Stormwater Utility Fund
  - 4. Public Safety Communications Fund
  - 5. Long Term Financial Services Fund
  - 6. Public Safety Capital Fund
  - 7. Public Works Capital Fund
  - 8. Administrative Capital Fund
  - 9. Public Safety Communications Capital Fund
- **B.** Discussion/recommendation on Resolution 21-\_\_\_\_, a resolution amending Resolution 21-25 revising the fee schedule as referenced by the Village of Bayside Municipal Code.
- C. Discussion/recommendation on Resolution 21-\_\_\_\_, a resolution adopting the 2022 annual budget and establishing the 2021 tax levy.
- **D.** Discussion/recommendation on Resolution 21-\_\_\_\_\_, a resolution adopting the 2022 sanitary sewer enterprise budget and establishing the Residential and Commercial Sewer User Fee rates.
- **E.** Discussion/recommendation on Resolution 21-\_\_\_\_, a resolution adopting the 2022 stormwater revenue fund budget and establishing the Equivalent Runoff Unit rate.
- **F.** Discussion/recommendation on 2022 Village Financial Policies.
- **G.** Discussion/recommendation on 2022 Village goals, performance measure, and fiscal analysis.
- **H.** Discussion/recommendation on 2022-2043 Capital Improvement Program.