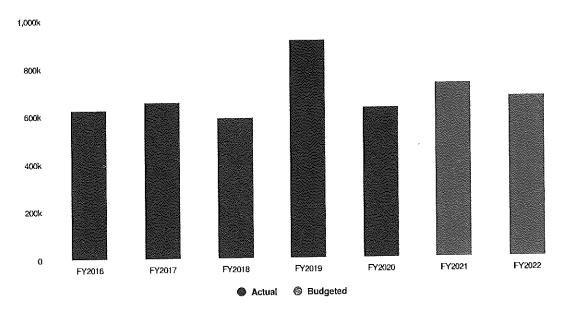

ing in Village Hall remains the same.



**Expenditures Summary** 

Changes within the general government budget include the full conversion of Village liability insurance to CVMIC, which reduced annual operating costs, reallocation of staffing personnel as outlined in personnel changes, reduced election costs due to fewer elections in 2021, and continuation of the COVID-19 pandemic contingency fund. The purpose of the COVID-19 pandemic is to help the Village mitigate against both potential increased expenditures in dealing with the pandemic and unforeseen revenue losses as a result of the pandemic. Overall, general government expenditures are anticipated to be 7.8% less in 2022.

\$672,163 -\$56,500 (-7.75% vs. prior year)

## General Government Proposed and Historical Budget vs. Actual



# **Expenditures by Expense Type**

Budgeted Expenditures by Expense Type



#### Budgeted and Historical Expenditures by Expense Type



Grey background indicates budgeted figures.

| Name                        | FY2020 Actual | FY2021 Budgeted | FY2021 Budgeted | FY2021 Budgeted vs. FY2022<br>Budgeted (% Change) |
|-----------------------------|---------------|-----------------|-----------------|---------------------------------------------------|
| Expense Objects             |               |                 |                 |                                                   |
| Personnel                   |               |                 |                 |                                                   |
| Wages                       | \$264,807.11  | \$236,083,00    | \$236