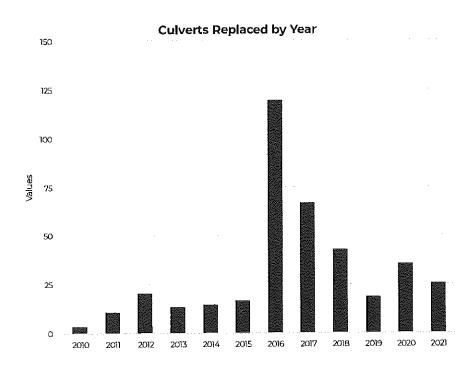

, Hermitage Road, East Manor Circle, a portion of Fielding Road, and a portion of Pelham Parkway will be evaluated.

#### Out-of-Network Program

The out-of-network culvert program is a service offered to the residents of Bayside through the Department of Public Works at a rate of \$1,000 in 2021. A culvert, contracted with a contractor, can range from \$2,500 to \$5,000 before repaving, depending on the project. Through this culvert program, the DPW will replace your existing culvert with an ADS plastic culvert which will last for decades. DPW will set the pipe to grade for proper drainage and cover it with stone, leaving it ready for your paving contractor to come in and repave your apron. If you are thinking about replacing your culvert utilizing the DPW it is important to plan ahead.





Strategic Initiatives
Service Excellence
Fiscal Integrity
Sustainable Resilience
Community Collaboration

Lesson #1: Enhanced stormwater management efforts provide benefits for the entire Village.

Lesson #2: With experience, comes the opportunity for process improvement.

Lesson #3: Taking a holistic approach to infrastructure repair can alleviate the need for intrusive maintenance for years to come.

# Snow Removal: Being Environmentally and Economically Responsible

#### Winter Season

Each year, Bayside and Wisconsin residents alike enjoy the warmth of summer, the changing colors of fall, and then begin to prepare for winter. For Bayside Department of Public Works crews, the task is no different. With winter comes preparation of equipment, use of new technologies, and the challenge