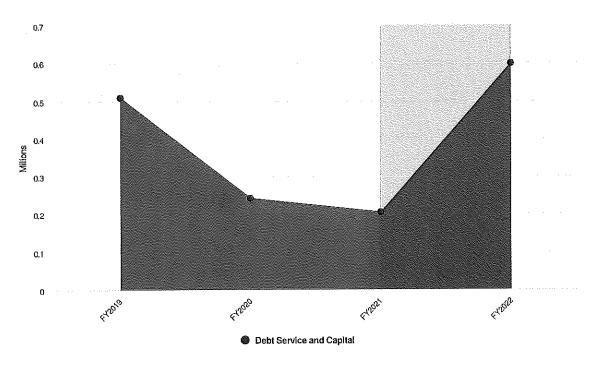

#### II. BUSINESS

- **A.** Discussion/recommendation on the 2022 proposed budget.
  - 1. General Fund
  - 2. Sanitary Sewer Enterprise Fund
  - 3. Stormwater Utility Fund
  - 4. Public Safety Communications Fund
  - 5. Long Term Financial Services Fund
  - 6. Public Safety Capital Fund
  - 7. Public Works Capital Fund
  - 8. Administrative Capital Fund
  - 9. Public Safety Communications Capital Fund
- **B.** Discussion/recommendation on Resolution 21-\_\_\_\_, a resolution amending Resolution 21-25 revising the fee schedule as referenced by the Village of Bayside Municipal Code.
- C. Discussion/recommendation on Resolution 21-\_\_\_\_, a resolution adopting the 2022 annual budget and establishing the 2021 tax levy.
- **D.** Discussion/recommendation on Resolution 21-\_\_\_\_\_, a resolution adopting the 2022 sanitary sewer enterprise budget and establishing the Residential and Commercial Sewer User Fee rates.
- **E.** Discussion/recommendation on Resolution 21-\_\_\_\_, a resolution adopting the 2022 stormwater revenue fund budget and establishing the Equivalent Runoff Unit rate.
- **F.** Discussion/recommendation on 2022 Village Financial Policies.
- **G.** Discussion/recommendation on 2022 Village goals, performance measure, and fiscal analysis.
- **H.** Discussion/recommendation on 2022-2043 Capital Improvement Program.