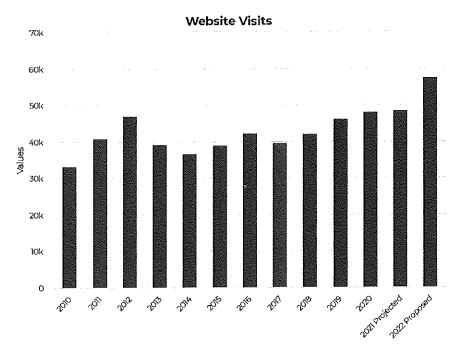

#### II. BUSINESS

- **A.** Discussion/recommendation on the 2022 proposed budget.
  - 1. General Fund
  - 2. Sanitary Sewer Enterprise Fund
  - 3. Stormwater Utility Fund
  - 4. Public Safety Communications Fund
  - 5. Long Term Financial Services Fund
  - 6. Public Safety Capital Fund
  - 7. Public Works Capital Fund
  - 8. Administrative Capital Fund
  - 9. Public Safety Communications Capital Fund
- **B.** Discussion/recommendation on Resolution 21-\_\_\_\_, a resolution amending Resolution 21-25 revising the fee schedule as referenced by the Village of Bayside Municipal Code.
- C. Discussion/recommendation on Resolution 21-\_\_\_\_, a resolution adopting the 2022 annual budget and establishing the 2021 tax levy.
- **D.** Discussion/recommendation on Resolution 21-\_\_\_\_\_, a resolution adopting the 2022 sanitary sewer enterprise budget and establishing the Residential and Commercial Sewer User Fee rates.
- **E.** Discussion/recommendation on Resolution 21-\_\_\_\_, a resolution adopting the 2022 stormwater revenue fund budget and establishing the Equivalent Runoff Unit rate.
- **F.** Discussion/recommendation on 2022 Village Financial Policies.
- **G.** Discussion/recommendation on 2022 Village goals, performance measure, and fiscal analysis.
- **H.** Discussion/recommendation on 2022-2043 Capital Improvement Program.