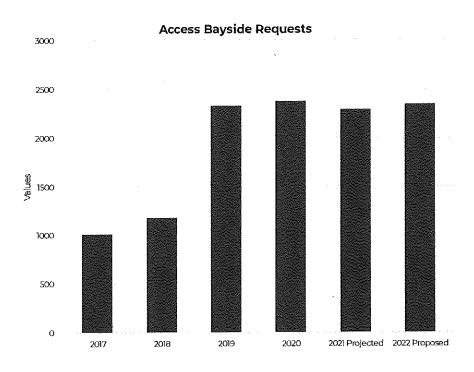

#### II. BUSINESS

- **A.** Discussion/recommendation on the 2022 proposed budget.
  - 1. General Fund
  - 2. Sanitary Sewer Enterprise Fund
  - 3. Stormwater Utility Fund
  - 4. Public Safety Communications Fund
  - 5. Long Term Financial Services Fund
  - 6. Public Safety Capital Fund
  - 7. Public Works Capital Fund
  - 8. Administrative Capital Fund
  - 9. Public Safety Communications Capital Fund
- **B.** Discussion/recommendation on Resolution 21-\_\_\_\_, a resolution amending Resolution 21-25 revising the fee schedule as referenced by the Village of Bayside Municipal Code.
- C. Discussion/recommendation on Resolution 21-\_\_\_\_, a resolution adopting the 2022 annual budget and establishing the 2021 tax levy.
- **D.** Discussion/recommendation on Resolution 21-\_\_\_\_\_, a resolution adopting the 2022 sanitary sewer enterprise budget and establishing the Residential and Commercial Sewer User Fee rates.
- **E.** Discussion/recommendation on Resolution 21-\_\_\_\_, a resolution adopting the 2022 stormwater revenue fund budget and establishing the Equivalent Runoff Unit rate.
- **F.** Discussion/recommendation on 2022 Village Financial Policies.
- **G.** Discussion/recommendation on 2022 Village goals, performance measure, and fiscal analysis.
- **H.** Discussion/recommendation on 2022-2043 Capital Improvement Program.