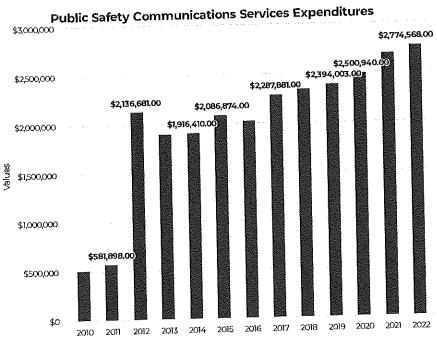

#### II. BUSINESS

- **A.** Discussion/recommendation on the 2022 proposed budget.
  - 1. General Fund
  - 2. Sanitary Sewer Enterprise Fund
  - 3. Stormwater Utility Fund
  - 4. Public Safety Communications Fund
  - 5. Long Term Financial Services Fund
  - 6. Public Safety Capital Fund
  - 7. Public Works Capital Fund
  - 8. Administrative Capital Fund
  - 9. Public Safety Communications Capital Fund
- **B.** Discussion/recommendation on Resolution 21-\_\_\_\_, a resolution amending Resolution 21-25 revising the fee schedule as referenced by the Village of Bayside Municipal Code.
- C. Discussion/recommendation on Resolution 21-\_\_\_\_, a resolution adopting the 2022 annual budget and establishing the 2021 tax levy.
- **D.** Discussion/recommendation on Resolution 21-\_\_\_\_\_, a resolution adopting the 2022 sanitary sewer enterprise budget and establishing the Residential and Commercial Sewer User Fee rates.
- **E.** Discussion/recommendation on Resolution 21-\_\_\_\_, a resolution adopting the 2022 stormwater revenue fund budget and establishing the Equivalent Runoff Unit rate.
- **F.** Discussion/recommendation on 2022 Village Financial Policies.
- **G.** Discussion/recommendation on 2022 Village goals, performance measure, and fiscal analysis.
- **H.** Discussion/recommendation on 2022-2043 Capital Improvement Program.