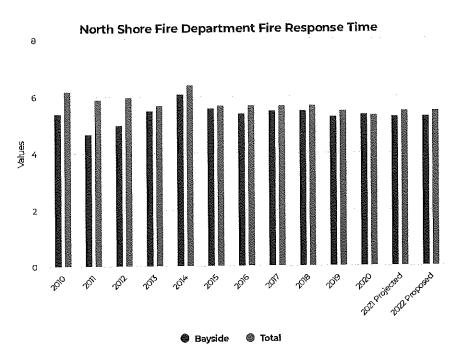

#### II. BUSINESS

- **A.** Discussion/recommendation on the 2022 proposed budget.
  - 1. General Fund
  - 2. Sanitary Sewer Enterprise Fund
  - 3. Stormwater Utility Fund
  - 4. Public Safety Communications Fund
  - 5. Long Term Financial Services Fund
  - 6. Public Safety Capital Fund
  - 7. Public Works Capital Fund
  - 8. Administrative Capital Fund
  - 9. Public Safety Communications Capital Fund
- **B.** Discussion/recommendation on Resolution 21-\_\_\_\_, a resolution amending Resolution 21-25 revising the fee schedule as referenced by the Village of Bayside Municipal Code.
- C. Discussion/recommendation on Resolution 21-\_\_\_\_, a resolution adopting the 2022 annual budget and establishing the 2021 tax levy.
- **D.** Discussion/recommendation on Resolution 21-\_\_\_\_\_, a resolution adopting the 2022 sanitary sewer enterprise budget and establishing the Residential and Commercial Sewer User Fee rates.
- **E.** Discussion/recommendation on Resolution 21-\_\_\_\_, a resolution adopting the 2022 stormwater revenue fund budget and establishing the Equivalent Runoff Unit rate.
- **F.** Discussion/recommendation on 2022 Village Financial Policies.
- **G.** Discussion/recommendation on 2022 Village goals, performance measure, and fiscal analysis.
- **H.** Discussion/recommendation on 2022-2043 Capital Improvement Program.