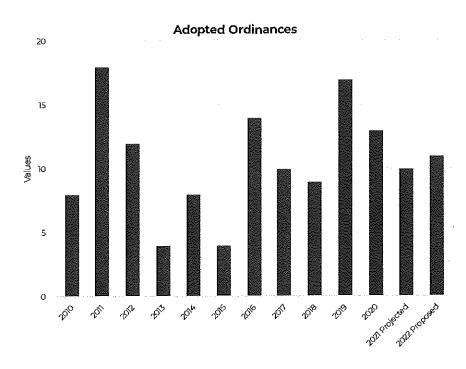

ther an ordinance or resolution is passed depends on the nature of the action being taken. For example, an ordinance may be used to regulate certain activities while the budget is approved by a resolution.

**Purpose:** Tracking the number of ordinances and resolutions passed by year gives a snapshot on the activity requiring official action.

Analysis: Generally, more resolutions are passed in a given year than ordinances. This is due to resolutions being slightly less formal and more applicable to a wider range of municipal operations. For example, the Village Board may have to pass a resolution to authorize the application for grant funds or the Bird City/Tree City designation. On the other hand, ordinances are more infrequently used and typically for making changes to municipal code.







#### Sustainable Resilience

 $Provide\ environmental\ stewardship\ and\ promote\ future\ resilience.$ 

In furthering the strategic initiative of sustainable resilience, the Village's resources. Key accomplishments in furthering sustainable resilience include:

- Collected 1,344 tons of garbage, and 471 tons of recycling.
- Received Tree City USA, Bird City USA, and Monarch City USA designation.
- Collected 394 pounds of prescription drugs.

| Metric                                  | Measurement                  | Target | Most Recent | Status | Goal     |
|-----------------------------------------|------------------------------|--------|-------------|--------|----------|
| Recycling                               | Tons                         | 575    | 471         |        | Incr