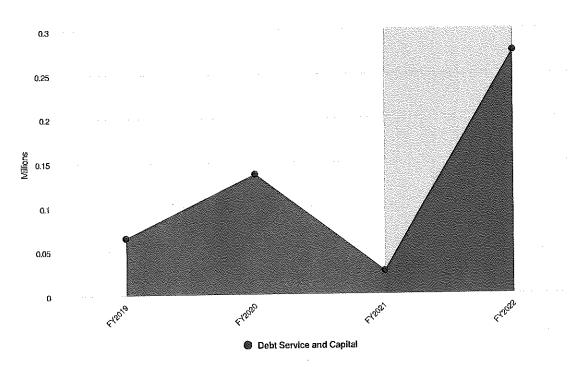

#### II. BUSINESS

- **A.** Discussion/recommendation on the 2022 proposed budget.
  - 1. General Fund
  - 2. Sanitary Sewer Enterprise Fund
  - 3. Stormwater Utility Fund
  - 4. Public Safety Communications Fund
  - 5. Long Term Financial Services Fund
  - 6. Public Safety Capital Fund
  - 7. Public Works Capital Fund
  - 8. Administrative Capital Fund
  - 9. Public Safety Communications Capital Fund
- **B.** Discussion/recommendation on Resolution 21-\_\_\_\_, a resolution amending Resolution 21-25 revising the fee schedule as referenced by the Village of Bayside Municipal Code.
- C. Discussion/recommendation on Resolution 21-\_\_\_\_, a resolution adopting the 2022 annual budget and establishing the 2021 tax levy.
- **D.** Discussion/recommendation on Resolution 21-\_\_\_\_\_, a resolution adopting the 2022 sanitary sewer enterprise budget and establishing the Residential and Commercial Sewer User Fee rates.
- **E.** Discussion/recommendation on Resolution 21-\_\_\_\_, a resolution adopting the 2022 stormwater revenue fund budget and establishing the Equivalent Runoff Unit rate.
- **F.** Discussion/recommendation on 2022 Village Financial Policies.
- **G.** Discussion/recommendation on 2022 Village goals, performance measure, and fiscal analysis.
- **H.** Discussion/recommendation on 2022-2043 Capital Improvement Program.