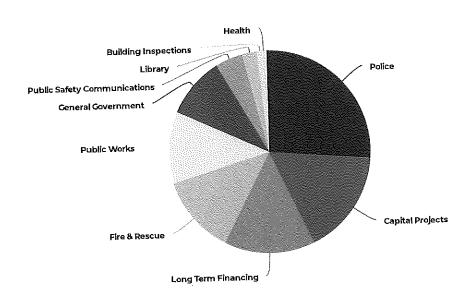

e Provider Aid and Personal Property Aid. The following table illustrates the trend in overall State revenues discussed above:



## **State Shared Revenue**



**Other Revenue Sources** 

Other sources of revenue represent approximately 3.8% of overall general fund revenue, composed primarily of interest earnings, service fees, and fines and forfeitures. Being primarily a residential community and Wisconsin being primarily reliant on property taxes, the Village has very limited options to generate additional forms of revenue.

## **Expenditures Trends**

Police expenditures account for a large portion of the annual general fund expenditures spent in both 2022. The charts below illustrate where General Fund monies are allocated.



Your tax dollar spent on Village Services per month 2022







## **Departmental Expenditures Trends**











## **Budget Summary**

|                              | Actual        | Budget    | Amended      | Estimated    | Budget       | % Change |
|------------------------------|---------------|-----------|--------------|--------------|--------------|----------|
| Revenues                     | 2020          | 2021      | 2021         | 2021         | 2022         | 21/22    |
| General Fund                 | 4,514,347     | 4,419,519 | 4,419,519    | 4,555,756    | 4,410,371    | -0.2%    |
| Sewer                        | 931,742       | 929,318   | 929,318      | 917,553      | 889,007      | -4.3%    |
| Stormwater                   | 791,767       | 588,627   | 588,627      | 873,266      | 570,075      | -3,2%    |
| ARPA