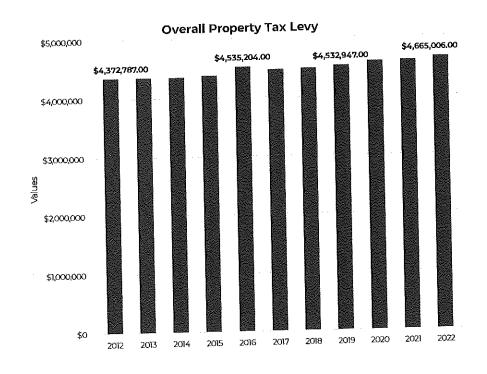

#### II. BUSINESS

- **A.** Discussion/recommendation on the 2022 proposed budget.
  - 1. General Fund
  - 2. Sanitary Sewer Enterprise Fund
  - 3. Stormwater Utility Fund
  - 4. Public Safety Communications Fund
  - 5. Long Term Financial Services Fund
  - 6. Public Safety Capital Fund
  - 7. Public Works Capital Fund
  - 8. Administrative Capital Fund
  - 9. Public Safety Communications Capital Fund
- **B.** Discussion/recommendation on Resolution 21-\_\_\_\_, a resolution amending Resolution 21-25 revising the fee schedule as referenced by the Village of Bayside Municipal Code.
- C. Discussion/recommendation on Resolution 21-\_\_\_\_, a resolution adopting the 2022 annual budget and establishing the 2021 tax levy.
- **D.** Discussion/recommendation on Resolution 21-\_\_\_\_\_, a resolution adopting the 2022 sanitary sewer enterprise budget and establishing the Residential and Commercial Sewer User Fee rates.
- **E.** Discussion/recommendation on Resolution 21-\_\_\_\_, a resolution adopting the 2022 stormwater revenue fund budget and establishing the Equivalent Runoff Unit rate.
- **F.** Discussion/recommendation on 2022 Village Financial Policies.
- **G.** Discussion/recommendation on 2022 Village goals, performance measure, and fiscal analysis.
- **H.** Discussion/recommendation on 2022-2043 Capital Improvement Program.