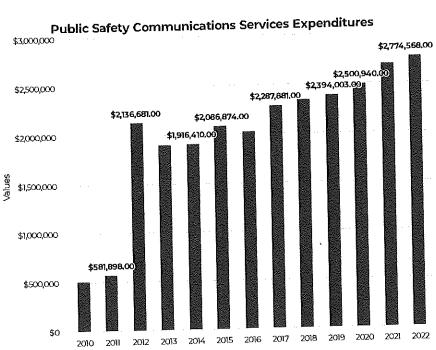

#### II. BUSINESS

- **A.** Discussion/recommendation on the 2022 proposed budget.
  - 1. General Fund
  - 2. Sanitary Sewer Enterprise Fund
  - 3. Stormwater Utility Fund
  - 4. Public Safety Communications Fund
  - 5. Long Term Financial Services Fund
  - 6. Public Safety Capital Fund
  - 7. Public Works Capital Fund
  - 8. Administrative Capital Fund
  - 9. Public Safety Communications Capital Fund
- **B.** Discussion/recommendation on Resolution 21-\_\_\_\_, a resolution amending Resolution 21-25 revising the fee schedule as referenced by the Village of Bayside Municipal Code.
- C. Discussion/recommendation on Resolution 21-\_\_\_\_, a resolution adopting the 2022 annual budget and establishing the 2021 tax levy.
- **D.** Discussion/recommendation on Resolution 21-\_\_\_\_\_, a resolution adopting the 2022 sanitary sewer enterprise budget and establishing the Residential and Commercial Sewer User Fee rates.
- **E.** Discussion/recommendation on Resolution 21-\_\_\_\_, a resolution adopting the 2022 stormwater revenue fund budget and establishing the Equivalent Runoff Unit rate.
- **F.** Discussion/recommendation on 2022 Village Financial Policies.
- **G.** Discussion/recommendation on 2022 Village goals, performance measure, and fiscal analysis.
- **H.** Discussion/recommendation on 2022-2043 Capital Improvement Program.