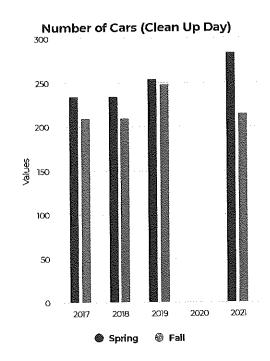

unately, the Spring and Fall 2020 Clean Up Days were canceled due to COVID-19. In April 2021, the Village hosted its first Clean Up Day in a year and a half, hosting 285 cars. As you can see by the chart, the number of cars that participated increased in 2021 from previous years.

#### **Growth of Recycling Days**

The Village of Bayside has seen an increase in resident participation of the Recycling Days. These are held monthly during the summertime and take place from 9:00AM-11:30AM on Saturday mornings. Residents can bring their recycling items to the Department of Public Works building located behind Village Hall.

The chart on the right are items that are accepted at Recycling Day. Promoting recycling engenders the sustainability of resources in the Village of Bayside and the world.



## Acceptable Items for Recycling Days

- √ Yard Waste
- √ Recycling
- √ Electronics
- √ Scrap Metal
- / Plastic Bags

#### Recycling Day Participation

The chart to the left depicts the changes in the Recycling Day participation since 2019. As shown in the chart, there were significantly more cars partaking in Recycling Day in 2020 with residents spending much more time at home.



There has been an overall increase from 2019 to 2021, with residents still taking the opportunity of being at home to declutter their space.

Recently, the Department of Public Works has been tagging recycling containers throughout the Village that are contaminating the recycling load. Plastic bags get tangled in the processing equipment and are not allowed in the recycling bin. When residents place things in