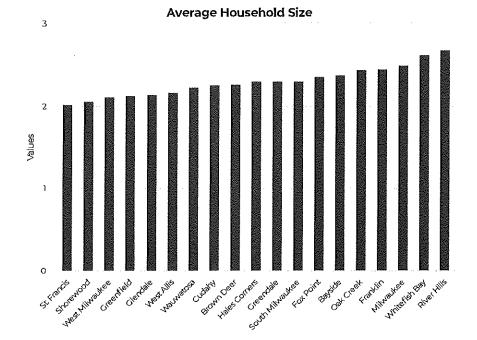

ion to the evaluation of services internally, it is also important to the better understand and compare to other communities in our area of like service orientation.

### **Average Household Size**

Description: This measure tracks the average number of people that live in any given household in the Village of Bayside and compares to other communities in the Milwaukee area.

**Purpose:** Measuring the average size of the households in the Village helps to gain a better understanding of composition, demographics, and service needs.

**Analysis:** The Village has an average household size of 2.38 people, which is slightly higher than the average of the comparison communities. This demonstrates that there is a mix of households with children as well as empty nesters.

Source: US Census Data



## **Median Age**

**Description:** This statistic measures the median age of the Village of Bayside and compares to other communities in the Milwaukee area.

**Purpose:** By looking into the median age of residents in the Village, information can be determined about the demographics of the community which can aid in service delivery decisions.

Analysis: Compared to the rest of the Milwaukee area, the Village of Bayside has a higher median age, at 48 years old. Only River Hills had a higher median age among comparison communities.

Source: US Census Data



## **Education (HS Grad or Higher)**

Description: This measures the percentage of people in the Village of Bayside that have, at minimum, graduated from high school.

**Purpose:** Tracking the level of education in the Village helps