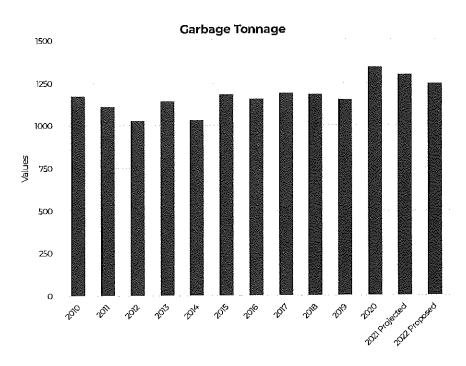

at the tons of garbage and recycling collected allows the Village to identify trends of garbage and recycling disposal. Over time, the Village is looking for increased recycling and decreased garbage from both a cost and environmental perspective. The Village receives a recycling grant through the Wisconsin Department of Natural Resources for its recycling program and a rebate per ton of recycling taken to the landfill.

Analysis: Garbage tonnage increased significantly in 2020 as a result of many in Bayside working from home and being home much more than usual due to the COVID-19 pandemic. Recycling, such as lighter weight plastics, decrease in newspaper and magazine subscriptions, and bulkier but lighter boxes taking up more room in containers, have all contributed to lower recycling.





#### **Yard Waste Hours**

**Description:** Yard waste hours are the total number of hours spent by the public works' crew collecting loosed and bagged yard waste.

Purpose: The number of hours spent on yard waste is telling of various trends and advances over time.

Analysis: To supplement loose yard waste collections, bagged collections have been added to allow residents to put biodegradable bags out on specific weeks. Crews completed a total of sixteen yard waste collections in 2020. In addition to the bagged yard waste collections, fluctuations in yard waste hours can be explained by routes, schedule, frequency, and storms.



### **Yard Waste Hours - Types**

**Description:** This measure tracks the hours spent by the Department of Public Works during regular, on-demand, and bagge