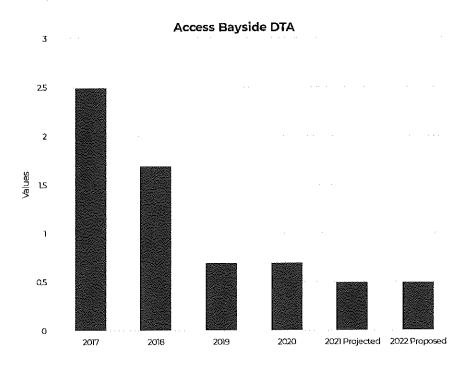

#### II. BUSINESS

- **A.** Discussion/recommendation on the 2022 proposed budget.
  - 1. General Fund
  - 2. Sanitary Sewer Enterprise Fund
  - 3. Stormwater Utility Fund
  - 4. Public Safety Communications Fund
  - 5. Long Term Financial Services Fund
  - 6. Public Safety Capital Fund
  - 7. Public Works Capital Fund
  - 8. Administrative Capital Fund
  - 9. Public Safety Communications Capital Fund
- **B.** Discussion/recommendation on Resolution 21-\_\_\_\_, a resolution amending Resolution 21-25 revising the fee schedule as referenced by the Village of Bayside Municipal Code.
- C. Discussion/recommendation on Resolution 21-\_\_\_\_, a resolution adopting the 2022 annual budget and establishing the 2021 tax levy.
- **D.** Discussion/recommendation on Resolution 21-\_\_\_\_\_, a resolution adopting the 2022 sanitary sewer enterprise budget and establishing the Residential and Commercial Sewer User Fee rates.
- **E.** Discussion/recommendation on Resolution 21-\_\_\_\_, a resolution adopting the 2022 stormwater revenue fund budget and establishing the Equivalent Runoff Unit rate.
- **F.** Discussion/recommendation on 2022 Village Financial Policies.
- **G.** Discussion/recommendation on 2022 Village goals, performance measure, and fiscal analysis.
- **H.** Discussion/recommendation on 2022-2043 Capital Improvement Program.