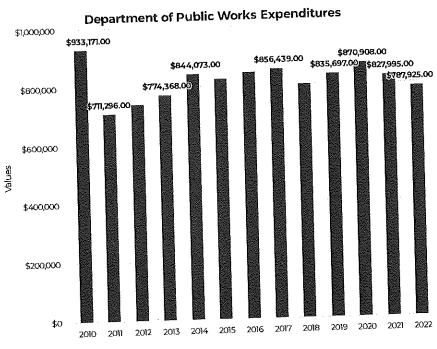

#### II. BUSINESS

- **A.** Discussion/recommendation on the 2022 proposed budget.
  - 1. General Fund
  - 2. Sanitary Sewer Enterprise Fund
  - 3. Stormwater Utility Fund
  - 4. Public Safety Communications Fund
  - 5. Long Term Financial Services Fund
  - 6. Public Safety Capital Fund
  - 7. Public Works Capital Fund
  - 8. Administrative Capital Fund
  - 9. Public Safety Communications Capital Fund
- **B.** Discussion/recommendation on Resolution 21-\_\_\_\_, a resolution amending Resolution 21-25 revising the fee schedule as referenced by the Village of Bayside Municipal Code.
- C. Discussion/recommendation on Resolution 21-\_\_\_\_, a resolution adopting the 2022 annual budget and establishing the 2021 tax levy.
- **D.** Discussion/recommendation on Resolution 21-\_\_\_\_\_, a resolution adopting the 2022 sanitary sewer enterprise budget and establishing the Residential and Commercial Sewer User Fee rates.
- **E.** Discussion/recommendation on Resolution 21-\_\_\_\_, a resolution adopting the 2022 stormwater revenue fund budget and establishing the Equivalent Runoff Unit rate.
- **F.** Discussion/recommendation on 2022 Village Financial Policies.
- **G.** Discussion/recommendation on 2022 Village goals, performance measure, and fiscal analysis.
- **H.** Discussion/recommendation on 2022-2043 Capital Improvement Program.