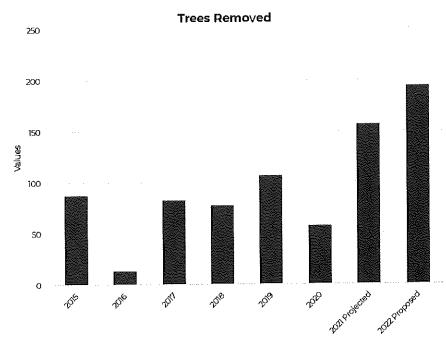

#### II. BUSINESS

- **A.** Discussion/recommendation on the 2022 proposed budget.
  - 1. General Fund
  - 2. Sanitary Sewer Enterprise Fund
  - 3. Stormwater Utility Fund
  - 4. Public Safety Communications Fund
  - 5. Long Term Financial Services Fund
  - 6. Public Safety Capital Fund
  - 7. Public Works Capital Fund
  - 8. Administrative Capital Fund
  - 9. Public Safety Communications Capital Fund
- **B.** Discussion/recommendation on Resolution 21-\_\_\_\_, a resolution amending Resolution 21-25 revising the fee schedule as referenced by the Village of Bayside Municipal Code.
- C. Discussion/recommendation on Resolution 21-\_\_\_\_, a resolution adopting the 2022 annual budget and establishing the 2021 tax levy.
- **D.** Discussion/recommendation on Resolution 21-\_\_\_\_\_, a resolution adopting the 2022 sanitary sewer enterprise budget and establishing the Residential and Commercial Sewer User Fee rates.
- **E.** Discussion/recommendation on Resolution 21-\_\_\_\_, a resolution adopting the 2022 stormwater revenue fund budget and establishing the Equivalent Runoff Unit rate.
- **F.** Discussion/recommendation on 2022 Village Financial Policies.
- **G.** Discussion/recommendation on 2022 Village goals, performance measure, and fiscal analysis.
- **H.** Discussion/recommendation on 2022-2043 Capital Improvement Program.