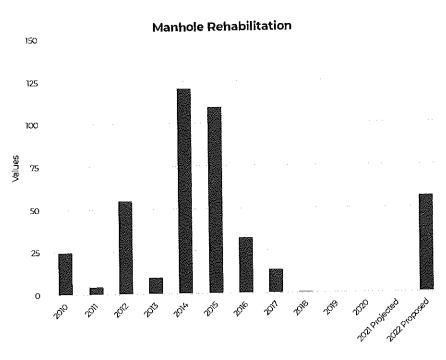

f sewer jetting between 2018 and 2020.



# **Manhole Rehabilitation**

Description: Sanitary sewer manhole rehabilitation involves either rebuilding structures or completing patches.

Purpose: Maintaining manholes helps prevent stormwater from infiltrating the sewer system. This reduces the strain on  $the sewer system and the {\it likelihood} \ of an overflow in a {\it significant} \ rain \ event. \ Further, this {\it preserves} \ the {\it structure} \ of the {\it likelihood} \ of {\it likeliho$ manhole and ensure its longevity.

Analysis: From 2010 to 2020, the Village has rehabilitated 374 manholes. Manhole rehabilitation was prioritized in 2014 and 2015 with the project being contracted. Currently, manholes are rehabilitated in coordination with road project and by highest priority.



## **Culvert Replacement**

Description: The Village has a ditch and culvert stormwater management system. Ditches are the basins along the roadways which serve to both collect and move stormwater to the appropriate outlet. Culverts are the pipes which run under the driveways to connect the stormwater ditches.

Purpose: Replacing failed culvert pipes is a critical step to ensuring an effective stormwater management system. Additionally, failed culverts will lead to the deterioration of the driveway above which will eventually result in an unsuitable driving condition. The Village created the Culvert Replacement Program in 2016 to address failed culverts along the road project route. This promotes a more holistic approach to infrastructure replacement and management.

Analysis: The implem