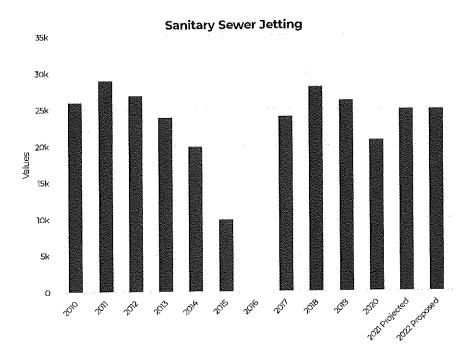

#### II. BUSINESS

- **A.** Discussion/recommendation on the 2022 proposed budget.
  - 1. General Fund
  - 2. Sanitary Sewer Enterprise Fund
  - 3. Stormwater Utility Fund
  - 4. Public Safety Communications Fund
  - 5. Long Term Financial Services Fund
  - 6. Public Safety Capital Fund
  - 7. Public Works Capital Fund
  - 8. Administrative Capital Fund
  - 9. Public Safety Communications Capital Fund
- **B.** Discussion/recommendation on Resolution 21-\_\_\_\_, a resolution amending Resolution 21-25 revising the fee schedule as referenced by the Village of Bayside Municipal Code.
- C. Discussion/recommendation on Resolution 21-\_\_\_\_, a resolution adopting the 2022 annual budget and establishing the 2021 tax levy.
- **D.** Discussion/recommendation on Resolution 21-\_\_\_\_\_, a resolution adopting the 2022 sanitary sewer enterprise budget and establishing the Residential and Commercial Sewer User Fee rates.
- **E.** Discussion/recommendation on Resolution 21-\_\_\_\_, a resolution adopting the 2022 stormwater revenue fund budget and establishing the Equivalent Runoff Unit rate.
- **F.** Discussion/recommendation on 2022 Village Financial Policies.
- **G.** Discussion/recommendation on 2022 Village goals, performance measure, and fiscal analysis.
- **H.** Discussion/recommendation on 2022-2043 Capital Improvement Program.