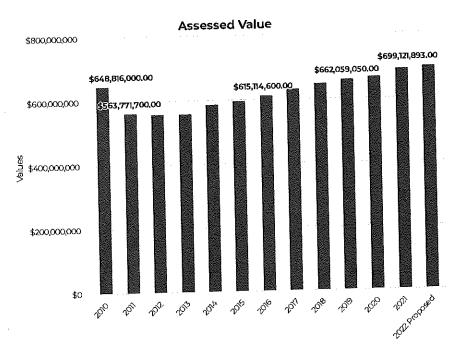

icipated. From 2015 to 2021, the overall property tax levy has increased \$215,157 or 4.89% while CPI has increased 14.79%. In the last 12 years, property taxes have increased by 6.70% while the CPI has increased by 26.75%.



#### **Assessed Value**

 $\textbf{Description:} \ The \ total \ assessed \ value \ measures \ the \ combined \ value \ of \ all \ properties \ within \ the \ Village.$ 

Purpose: Measuring the total assessed value provides a trend for Village property values.

Analysis: Assessed value decreased as the community and the nation went through the Great Recession. From 2010 to 2021, assessed value increased by 6.70%. At the lowest point in 2013, total assessed value had decreased by 13.1%. However, the total assessed value has increased by 22.81% between 2013 and 2021.



## **Average Assessed Value**

Description: The average assessed value takes the total assessed value by number of properties in the community.

**Purpose:** Similar to looking at expenditures per capita, the average assessed value provides the Village and residents alike with the average assessed value of a Bayside home.

Analysis: The trend provided here mirrors that of the total assessed value. The low point was reached in 2013 but has since rebounded to \$398,995 in 2021. Assessed values have made a full recovery from the Great Recession.



# Intergovernmental Revenues as a % of Operating Revenues

Formula: Intergovernmental Operating Revenues/Gross Operating Revenues

Description: Federal and state governments struggle with their own budget problems and in general, have reduced pay