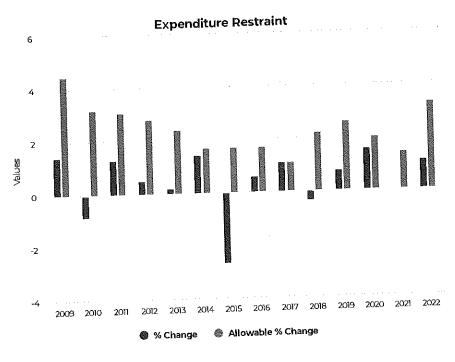

#### II. BUSINESS

- **A.** Discussion/recommendation on the 2022 proposed budget.
  - 1. General Fund
  - 2. Sanitary Sewer Enterprise Fund
  - 3. Stormwater Utility Fund
  - 4. Public Safety Communications Fund
  - 5. Long Term Financial Services Fund
  - 6. Public Safety Capital Fund
  - 7. Public Works Capital Fund
  - 8. Administrative Capital Fund
  - 9. Public Safety Communications Capital Fund
- **B.** Discussion/recommendation on Resolution 21-\_\_\_\_, a resolution amending Resolution 21-25 revising the fee schedule as referenced by the Village of Bayside Municipal Code.
- C. Discussion/recommendation on Resolution 21-\_\_\_\_, a resolution adopting the 2022 annual budget and establishing the 2021 tax levy.
- **D.** Discussion/recommendation on Resolution 21-\_\_\_\_\_, a resolution adopting the 2022 sanitary sewer enterprise budget and establishing the Residential and Commercial Sewer User Fee rates.
- **E.** Discussion/recommendation on Resolution 21-\_\_\_\_, a resolution adopting the 2022 stormwater revenue fund budget and establishing the Equivalent Runoff Unit rate.
- **F.** Discussion/recommendation on 2022 Village Financial Policies.
- **G.** Discussion/recommendation on 2022 Village goals, performance measure, and fiscal analysis.
- **H.** Discussion/recommendation on 2022-2043 Capital Improvement Program.