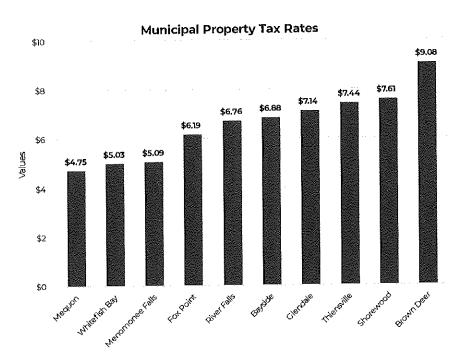

Village of Bayside 9075 N Regent Road Finance & Administration Committee November 10, 2021 Village Board Room, 4:00pm