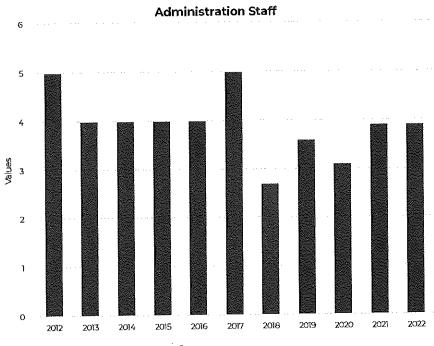

de Buzz subscribers.
- Create Department specific surveys related to services.
- Maintain Village website Frequently Asked Questions.
- Promote specialized recycling programs, Recycling, and Clean Up Days.

#### **Staffing**

The 2022 budget reallocates existing resources to help mitigate the economic impacts of the COVID-19 pandemic, align to the Village Board's adopted Strategic Values, as well as help to address some of the priorities, issues, and short-term factors discussed within the budget.

Within Village Hall, the 2022 budget plans for the forthcoming retirement of the Director of Administrative Services as well as includes additional staffing, primarily that of the election workers, for the four anticipated elections in 2022. All other staffing in Village Hall remains the same.



**Expenditures Summary** 

Changes within the general government budget include the full conversion of Village liability insurance to CVMIC, which reduced annual operating costs, reallocation of staffing personnel as outlined in personnel changes, reduced election costs due to fewer elections in 2021, and continuation of the COVID-19 pandemic contingency fund. The purpose of the COVID-19 pandemic is to help the Village mitigate against both potential increased expenditures in dealing with the pandemic and unforeseen revenue losses as a result of the pandemic. Overall, general government expenditures are anticipated to be 7.8% less in 2022.

\$672,163 -\$56,500 (-7.75% vs. prior year)

## General Government Proposed and Historical Budget vs. Actual



# **Expenditures by Expense Type**

B