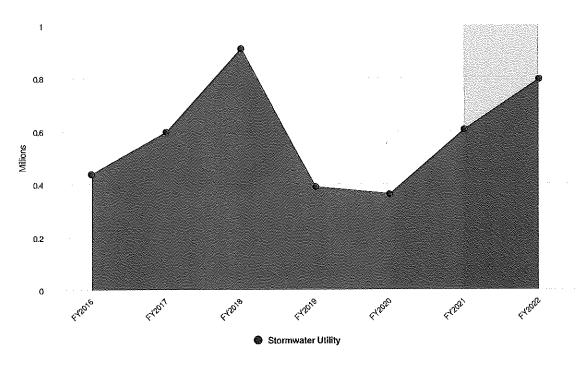

#### II. BUSINESS

- **A.** Discussion/recommendation on the 2022 proposed budget.
  - 1. General Fund
  - 2. Sanitary Sewer Enterprise Fund
  - 3. Stormwater Utility Fund
  - 4. Public Safety Communications Fund
  - 5. Long Term Financial Services Fund
  - 6. Public Safety Capital Fund
  - 7. Public Works Capital Fund
  - 8. Administrative Capital Fund
  - 9. Public Safety Communications Capital Fund
- **B.** Discussion/recommendation on Resolution 21-\_\_\_\_, a resolution amending Resolution 21-25 revising the fee schedule as referenced by the Village of Bayside Municipal Code.
- C. Discussion/recommendation on Resolution 21-\_\_\_\_, a resolution adopting the 2022 annual budget and establishing the 2021 tax levy.
- **D.** Discussion/recommendation on Resolution 21-\_\_\_\_\_, a resolution adopting the 2022 sanitary sewer enterprise budget and establishing the Residential and Commercial Sewer User Fee rates.
- **E.** Discussion/recommendation on Resolution 21-\_\_\_\_, a resolution adopting the 2022 stormwater revenue fund budget and establishing the Equivalent Runoff Unit rate.
- **F.** Discussion/recommendation on 2022 Village Financial Policies.
- **G.** Discussion/recommendation on 2022 Village goals, performance measure, and fiscal analysis.
- **H.** Discussion/recommendation on 2022-2043 Capital Improvement Program.