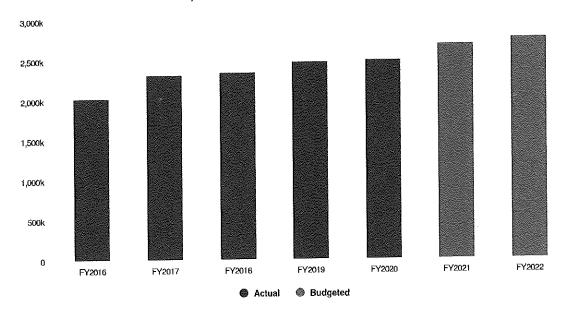

- Implement Emergency Medical Dispatch program.

## **Staffing**

The 2022 budget reallocates existing resources to help mitigate the economic impacts of the COVID-19 pandemic, align to the Village Board's adopted Strategic Values, as well as help to address some of the priorities, issues, and short-term factors discussed within the budget.

Within the Bayside Communications Center (BCC), there are no proposed staffing changes.



# **Expenditures Summary**

The Public Safety Communications budget changes are primarily related to step increases for recently hired employees. Additional revenues offset information technology expenses and shared technological infrastructure.

# \$2,774,568 \$74,392 (2.76% vs. prior year)

Public Safety Communcations Proposed and Historical Budget vs. Actual



# **Expenditures by Expense Type**





Grey background indicates budgeted figures.

| Name                            | FY2021 Budgeted | FY2022 Budgeted        | FY2021 Budgeted vs. FY2022 Budgeted (%<br>Change) |
|---------------------------------|-----------------|------------------------|---------------------------------------------------|
| Expense Objects                 |                 |                        |                                                   |
| Personnel                       |                 |                        |                                                   |
| Wages                           | \$1,502,249.00  | \$1,534,221.00         | 2.1%                                              |
| Overtime                        | \$35,000.00     | \$40