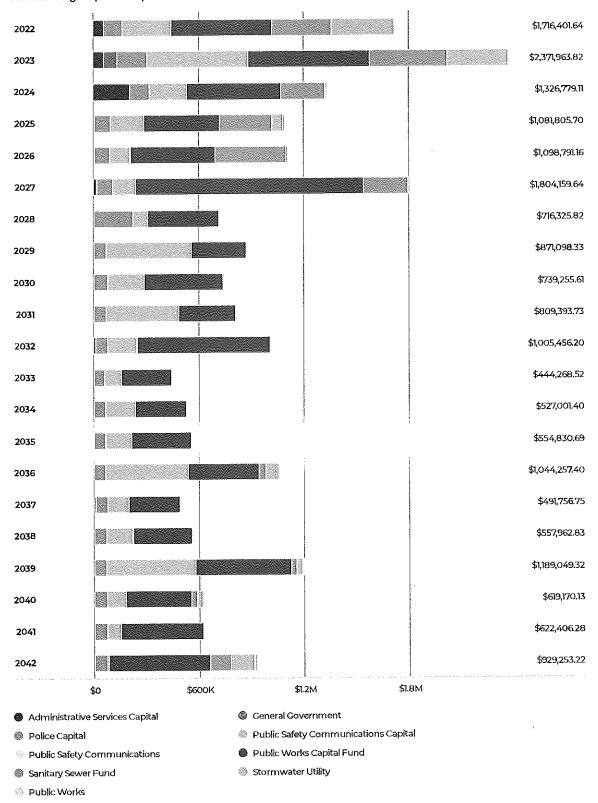

#### II. BUSINESS

- **A.** Discussion/recommendation on the 2022 proposed budget.
  - 1. General Fund
  - 2. Sanitary Sewer Enterprise Fund
  - 3. Stormwater Utility Fund
  - 4. Public Safety Communications Fund
  - 5. Long Term Financial Services Fund
  - 6. Public Safety Capital Fund
  - 7. Public Works Capital Fund
  - 8. Administrative Capital Fund
  - 9. Public Safety Communications Capital Fund
- **B.** Discussion/recommendation on Resolution 21-\_\_\_\_, a resolution amending Resolution 21-25 revising the fee schedule as referenced by the Village of Bayside Municipal Code.
- C. Discussion/recommendation on Resolution 21-\_\_\_\_, a resolution adopting the 2022 annual budget and establishing the 2021 tax levy.
- **D.** Discussion/recommendation on Resolution 21-\_\_\_\_\_, a resolution adopting the 2022 sanitary sewer enterprise budget and establishing the Residential and Commercial Sewer User Fee rates.
- **E.** Discussion/recommendation on Resolution 21-\_\_\_\_, a resolution adopting the 2022 stormwater revenue fund budget and establishing the Equivalent Runoff Unit rate.
- **F.** Discussion/recommendation on 2022 Village Financial Policies.
- **G.** Discussion/recommendation on 2022 Village goals, performance measure, and fiscal analysis.
- **H.** Discussion/recommendation on 2022-2043 Capital Improvement Program.