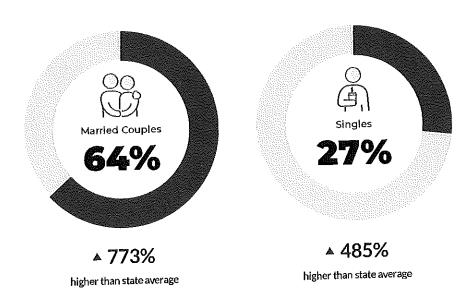

d plan services accordingly.



DAYTIME POPULATION

3,834

Daytime population represents the effect of persons coming into or leaving a community for work, entertainment, shopping, etc. during the typical workday. An increased daytime population puts greater demand on host community services which directly impacts operational costs.

\*Data Source: American Community Survey, 2010 Census, 2000 US Census and 1990 US Census

#### POPULATION BY AGE GROUP



\*Data Source: American Community Survey, 2010 Census, 2000 US Census and 1990 US Census

# **Household Analysis**

TOTAL HOUSEHOLDS

Municipalities must consider the dynamics of household types to plan for and provide services effectively. Household type also has a general correlation to income levels which affect the municipal tax base.



\* Data Source: Bayside, WI 2019

# **Economic Analysis**

Household income is a key data point in evaluating a community's wealth and spending power. Pay levels and earnings typically vary by geographic regions and should be looked at in context of the overall cost of living.



<sup>\*</sup> Data Source: American Community Survey, 2010 Census, 2000 US Census and 1990 US Census

# **Housing Overview**

2019 MEDIAN HOME VALUE

\$341,300



\*Data Source: 2019 US Census Bureau (http://www.census.gov/data/developers/data-sets.html), American Community Survey. Home value data Includes all types of owner-occupied housing.

#### HOME VALUE DISTRIBUTION



\*Data Source: 2019 US Census Bureau (http://www.census.gov/data/developers/data-sets.html), American Community Survey. Home value data inc