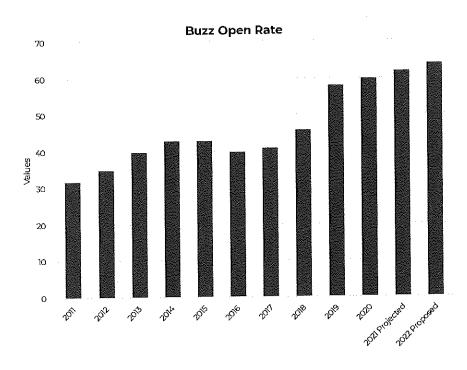

#### II. BUSINESS

- **A.** Discussion/recommendation on the 2022 proposed budget.
  - 1. General Fund
  - 2. Sanitary Sewer Enterprise Fund
  - 3. Stormwater Utility Fund
  - 4. Public Safety Communications Fund
  - 5. Long Term Financial Services Fund
  - 6. Public Safety Capital Fund
  - 7. Public Works Capital Fund
  - 8. Administrative Capital Fund
  - 9. Public Safety Communications Capital Fund
- **B.** Discussion/recommendation on Resolution 21-\_\_\_\_, a resolution amending Resolution 21-25 revising the fee schedule as referenced by the Village of Bayside Municipal Code.
- C. Discussion/recommendation on Resolution 21-\_\_\_\_, a resolution adopting the 2022 annual budget and establishing the 2021 tax levy.
- **D.** Discussion/recommendation on Resolution 21-\_\_\_\_\_, a resolution adopting the 2022 sanitary sewer enterprise budget and establishing the Residential and Commercial Sewer User Fee rates.
- **E.** Discussion/recommendation on Resolution 21-\_\_\_\_, a resolution adopting the 2022 stormwater revenue fund budget and establishing the Equivalent Runoff Unit rate.
- **F.** Discussion/recommendation on 2022 Village Financial Policies.
- **G.** Discussion/recommendation on 2022 Village goals, performance measure, and fiscal analysis.
- **H.** Discussion/recommendation on 2022-2043 Capital Improvement Program.