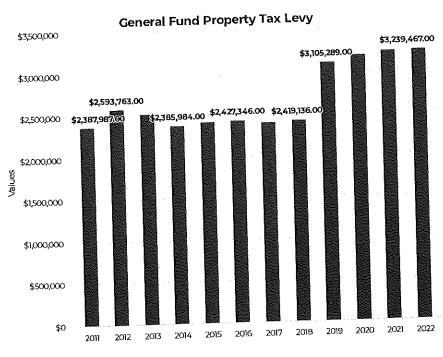

#### II. BUSINESS

- **A.** Discussion/recommendation on the 2022 proposed budget.
  - 1. General Fund
  - 2. Sanitary Sewer Enterprise Fund
  - 3. Stormwater Utility Fund
  - 4. Public Safety Communications Fund
  - 5. Long Term Financial Services Fund
  - 6. Public Safety Capital Fund
  - 7. Public Works Capital Fund
  - 8. Administrative Capital Fund
  - 9. Public Safety Communications Capital Fund
- **B.** Discussion/recommendation on Resolution 21-\_\_\_\_, a resolution amending Resolution 21-25 revising the fee schedule as referenced by the Village of Bayside Municipal Code.
- C. Discussion/recommendation on Resolution 21-\_\_\_\_, a resolution adopting the 2022 annual budget and establishing the 2021 tax levy.
- **D.** Discussion/recommendation on Resolution 21-\_\_\_\_\_, a resolution adopting the 2022 sanitary sewer enterprise budget and establishing the Residential and Commercial Sewer User Fee rates.
- **E.** Discussion/recommendation on Resolution 21-\_\_\_\_, a resolution adopting the 2022 stormwater revenue fund budget and establishing the Equivalent Runoff Unit rate.
- **F.** Discussion/recommendation on 2022 Village Financial Policies.
- **G.** Discussion/recommendation on 2022 Village goals, performance measure, and fiscal analysis.
- **H.** Discussion/recommendation on 2022-2043 Capital Improvement Program.