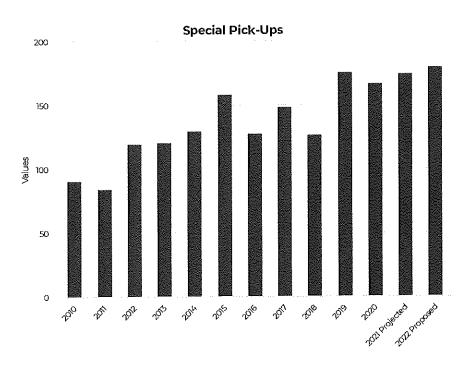

ceeds size limitations or is on a non-collection week.

**Purpose:** There is a dual-purpose in tracking the number of special pick-ups on an annual basis. First, it is a fee-based service so tracking the number of special pick-ups with illustrate revenue trends. Second, the number of special pick-ups shows use patterns of the service and helps guide delivery decisions.

Analysis: Special pick-ups demonstrate a clear trend upwards over the past decade.

In 2017, special pick-up collections were moved exclusively to Thursdays to reduce mobilization times. The 176 special pick-ups completed in 2019 equated to over three special pick-ups per week. Further in 2020, special pick-ups have been moved exclusively to the first and third Thursday of each month to further reduce mobilization times.



## **Connected Communication**

Provide proactive, reliable, and transparent communications.

In furthering the strategic initiative of connected communication, the Village strives to promote public spaces, community values, and transparent communications. Key accomplishments in furthering connected communication include:

- Hosting modified Recycling Days events, 4th of July Parade, and Drug Take Back Day.
- Created 120 articles for the monthly printed newsletter.
- Made 352,809 digital media interactions.

| Metric                | Measurement        | Target  | Most Recent | Status | Goal     |
|-----------------------|--------------------|---------|-------------|--------|----------|
| Bayside Buzz          | Open Rate          | 22%     | 58%         |        | Maintain |
| Communica