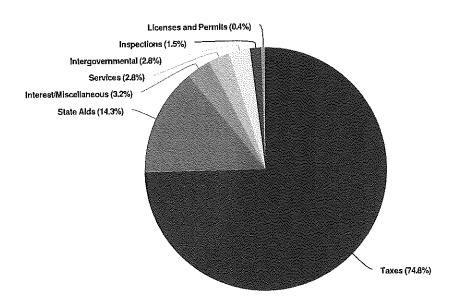

#### II. BUSINESS

- **A.** Discussion/recommendation on the 2022 proposed budget.
  - 1. General Fund
  - 2. Sanitary Sewer Enterprise Fund
  - 3. Stormwater Utility Fund
  - 4. Public Safety Communications Fund
  - 5. Long Term Financial Services Fund
  - 6. Public Safety Capital Fund
  - 7. Public Works Capital Fund
  - 8. Administrative Capital Fund
  - 9. Public Safety Communications Capital Fund
- **B.** Discussion/recommendation on Resolution 21-\_\_\_\_, a resolution amending Resolution 21-25 revising the fee schedule as referenced by the Village of Bayside Municipal Code.
- C. Discussion/recommendation on Resolution 21-\_\_\_\_, a resolution adopting the 2022 annual budget and establishing the 2021 tax levy.
- **D.** Discussion/recommendation on Resolution 21-\_\_\_\_\_, a resolution adopting the 2022 sanitary sewer enterprise budget and establishing the Residential and Commercial Sewer User Fee rates.
- **E.** Discussion/recommendation on Resolution 21-\_\_\_\_, a resolution adopting the 2022 stormwater revenue fund budget and establishing the Equivalent Runoff Unit rate.
- **F.** Discussion/recommendation on 2022 Village Financial Policies.
- **G.** Discussion/recommendation on 2022 Village goals, performance measure, and fiscal analysis.
- **H.** Discussion/recommendation on 2022-2043 Capital Improvement Program.