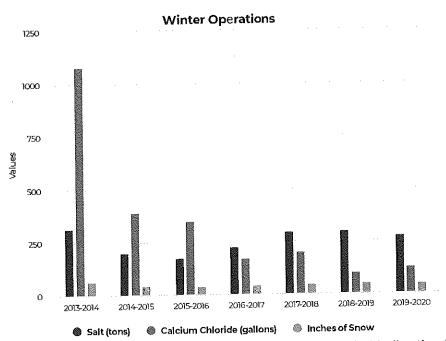

s different, and the same can be said for each season. The "seasonal" moniker is intended to show usage over a full winter (usually November - April). As such, some of the sait purchased utilizing previous years' contracts is stored and used the following season - this affects the following year's purchasing needs. Operators are also responsible for filling out usage sheets, where they estimate the amount of salt used for each event (number of truckloads, gallons of brine used, etc.). In addition, because the cost of salt usually increases from year to year, the Village attempts to purchase salt so that the salt storage shed is often filled prior to the end of one year. Depedning upon the amount of salt used year to year, this can provide significant cost savings on a year-by-year basis.



The chart shows the efforts put forth by the Department. The reduction in calcium chloride directly relates to a new technique used where the product is mixed into the bulk salt pile for use in really cold temperatures. As with any snow season, the Department has dealt with many variables: the type of snow, the temperature, the amount of events, and lastly, icing over. The last three snow removal seasons have been similar in nature and the amount of salt used decreases. This is done by better application techniques and in-house training to lower the amount of salt needed to make the area safer for travel.

#### Environmentally Aware

While evaluating the amount of salt ordered and utilized, staff have the ability to monitor the amount and type of salt used during particular events and ov