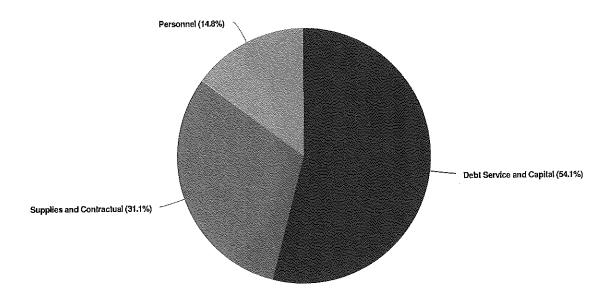

#### II. BUSINESS

- **A.** Discussion/recommendation on the 2022 proposed budget.
  - 1. General Fund
  - 2. Sanitary Sewer Enterprise Fund
  - 3. Stormwater Utility Fund
  - 4. Public Safety Communications Fund
  - 5. Long Term Financial Services Fund
  - 6. Public Safety Capital Fund
  - 7. Public Works Capital Fund
  - 8. Administrative Capital Fund
  - 9. Public Safety Communications Capital Fund
- **B.** Discussion/recommendation on Resolution 21-\_\_\_\_, a resolution amending Resolution 21-25 revising the fee schedule as referenced by the Village of Bayside Municipal Code.
- C. Discussion/recommendation on Resolution 21-\_\_\_\_, a resolution adopting the 2022 annual budget and establishing the 2021 tax levy.
- **D.** Discussion/recommendation on Resolution 21-\_\_\_\_\_, a resolution adopting the 2022 sanitary sewer enterprise budget and establishing the Residential and Commercial Sewer User Fee rates.
- **E.** Discussion/recommendation on Resolution 21-\_\_\_\_, a resolution adopting the 2022 stormwater revenue fund budget and establishing the Equivalent Runoff Unit rate.
- **F.** Discussion/recommendation on 2022 Village Financial Policies.
- **G.** Discussion/recommendation on 2022 Village goals, performance measure, and fiscal analysis.
- **H.** Discussion/recommendation on 2022-2043 Capital Improvement Program.