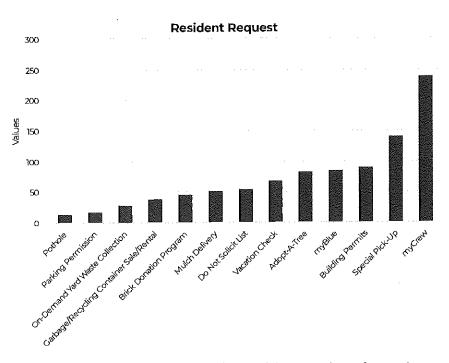

nquiry requests include pothole repairs, stormwater questions, special pick-ups, speeding concerns, garbage/recycling container rental/purchase, and more. By the numbers, 2,300 requests are projected to be received in 2021.

#### Requests by Year

The top four highest requests in order are: myCrew, myBlue, Special Pickup, and On-Demand Yard Waste Collection.



When logging the various requests, residents are able to enter a location by either manually entering the information or through a geo-locate function. Similar to requesting an Uber, the resident can hit a location button to go to their current spot, enter an address, or drag the pin to their current or preferred location. Through these different functions, the resident can easily tag their service request to the desired location.



The Village utilizes the Days to Acknowledge, Days to Complete, and the percentage of requests completed within the Service Level Agreement to measure performance. The quicker we are to acknowledge requests allows us to complete them quicker and within the service level agreement.

Staff can use Access Bayside to enter requests on behalf of residents or create service requests of their own. Some categories are limited to staff use only and examples include supply order, fleet repair, and facility maintenance. Behind the scenes, Access Bayside has features in place which promote responsiveness and hold staff accountable. Each service or inquiry request has a pre-programmed deadline associated with it. In other words, staff members are given a certain number of days to address each type of