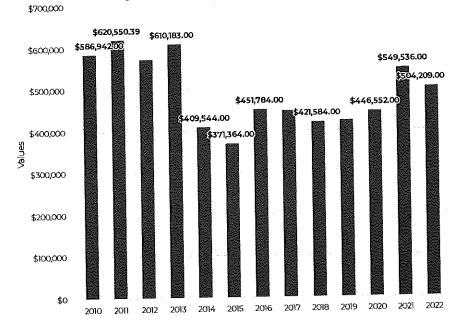

lowing table illustrates the trend in overall State revenues discussed above:



## **State Shared Revenue**



**Other Revenue Sources** 

Other sources of revenue represent approximately 3.8% of overall general fund revenue, composed primarily of interest earnings, service fees, and fines and forfeitures. Being primarily a residential community and Wisconsin being primarily reliant on property taxes, the Village has very limited options to generate additional forms of revenue.

## **Expenditures Trends**

Police expenditures account for a large portion of the annual general fund expenditures spent in both 2022. The charts below illustrate where General Fund monies are allocated.



Your tax dollar spent on Village Services per month 2022







## **Departmental Expenditures Trends**











## **Budget Summary**

|                              | Actual        | Budget    | Amended      | Estimated    | Budget       | % Change |
|------------------------------|---------------|-----------|--------------|--------------|--------------|----------|
| Revenues                     | 2020          | 2021      | 2021         | 2021         | 2022         | 21/22    |
| General Fund                 | 4,514,347     | 4,419,519 | 4,419,519    | 4,555,756    | 4,410,371    | -0.2%    |
| Sewer                        | 931,742       | 929,318   | 929,318      | 917,553      | 889,007      | -4.3%    |
| Stormwater                   | 791,767       | 588,627   | 588,627      | 873,266      | 570,075      | -3,2%    |
| ARPA                         |               | -         | 226,81