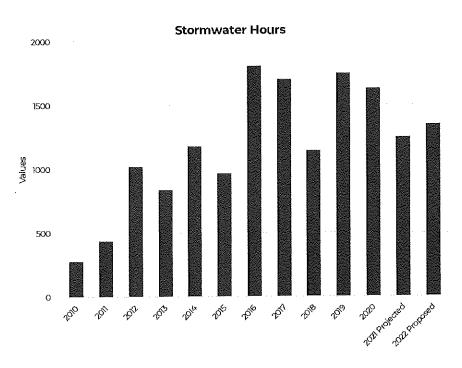

#### II. BUSINESS

- **A.** Discussion/recommendation on the 2022 proposed budget.
  - 1. General Fund
  - 2. Sanitary Sewer Enterprise Fund
  - 3. Stormwater Utility Fund
  - 4. Public Safety Communications Fund
  - 5. Long Term Financial Services Fund
  - 6. Public Safety Capital Fund
  - 7. Public Works Capital Fund
  - 8. Administrative Capital Fund
  - 9. Public Safety Communications Capital Fund
- **B.** Discussion/recommendation on Resolution 21-\_\_\_\_, a resolution amending Resolution 21-25 revising the fee schedule as referenced by the Village of Bayside Municipal Code.
- C. Discussion/recommendation on Resolution 21-\_\_\_\_, a resolution adopting the 2022 annual budget and establishing the 2021 tax levy.
- **D.** Discussion/recommendation on Resolution 21-\_\_\_\_\_, a resolution adopting the 2022 sanitary sewer enterprise budget and establishing the Residential and Commercial Sewer User Fee rates.
- **E.** Discussion/recommendation on Resolution 21-\_\_\_\_, a resolution adopting the 2022 stormwater revenue fund budget and establishing the Equivalent Runoff Unit rate.
- **F.** Discussion/recommendation on 2022 Village Financial Policies.
- **G.** Discussion/recommendation on 2022 Village goals, performance measure, and fiscal analysis.
- **H.** Discussion/recommendation on 2022-2043 Capital Improvement Program.