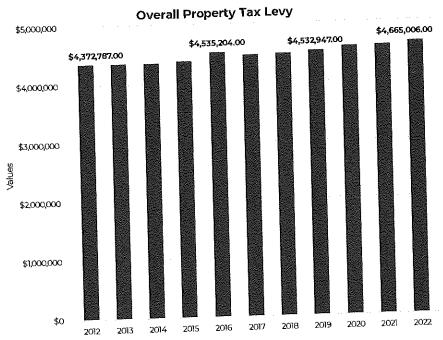

#### II. BUSINESS

- **A.** Discussion/recommendation on the 2022 proposed budget.
  - 1. General Fund
  - 2. Sanitary Sewer Enterprise Fund
  - 3. Stormwater Utility Fund
  - 4. Public Safety Communications Fund
  - 5. Long Term Financial Services Fund
  - 6. Public Safety Capital Fund
  - 7. Public Works Capital Fund
  - 8. Administrative Capital Fund
  - 9. Public Safety Communications Capital Fund
- **B.** Discussion/recommendation on Resolution 21-\_\_\_\_, a resolution amending Resolution 21-25 revising the fee schedule as referenced by the Village of Bayside Municipal Code.
- C. Discussion/recommendation on Resolution 21-\_\_\_\_, a resolution adopting the 2022 annual budget and establishing the 2021 tax levy.
- **D.** Discussion/recommendation on Resolution 21-\_\_\_\_\_, a resolution adopting the 2022 sanitary sewer enterprise budget and establishing the Residential and Commercial Sewer User Fee rates.
- **E.** Discussion/recommendation on Resolution 21-\_\_\_\_, a resolution adopting the 2022 stormwater revenue fund budget and establishing the Equivalent Runoff Unit rate.
- **F.** Discussion/recommendation on 2022 Village Financial Policies.
- **G.** Discussion/recommendation on 2022 Village goals, performance measure, and fiscal analysis.
- **H.** Discussion/recommendation on 2022-2043 Capital Improvement Program.