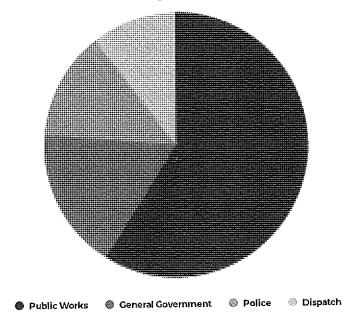

15      | \$37,172      |
| Recycling Grant             | Recurring      | \$317,480     |
| MMSD Stormwater Grant       | 2010-2011,2015 | \$126,958     |

Just as needs by year fluctuate, so do funding needs by department. Some of the grants the Village has received have been used to improve stormwater management, sewerage, and recycling services. Nearly 60 percent of grant funding over the last ten years has been for Public Works. An additional 17% has been utilized for general government administration, including the Community Development Block Grant (CDBG) Program that provides funding for the LX Senior Center.

Grant funding enables the Village to carry out our project and keep our commitment to the community while maintaining fiscal responsibility, integrity, and sustainability.





#### Conclusion

The application for grants allows grater flexibility for the Village to fund projects and improvements throughout the Village. This helps the Village to maintain fiscal sustainability and responsibility as we navigate through the needs of the Village. These projects stand to increase the quality of service and the amenities of the Village of Bayside, while maintaining and making consistent improvements to Village infrastructure and upholding the aesthetic appeal of our community. Grant funding allows the Village to create sustainable changes, improvements, and upkeep to create a better community for all.

Strategic Initiatives Service Excellence Fiscal Integrity Sustainability

Lesson #1: Grants provide necessary funding to continue improvements and updates within the Vi