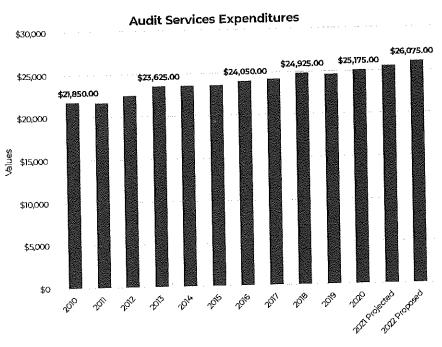

wood, and Whitefish Bay. The staff consists of a health officer, an administrative assistant, a registered sanitarian, a public health manager, and registered nurses who are public health nurses. The services and programs are carefully selected and planned to make our communities safer and healthier, and to provide a better way of life for all residents. They offer a number of free programs for children, seniors, children, and infants.



## **Assessment Services Expenditures**

**Description:** The assessment services for the Village are contracted out to an outside company. The cost of the assessment is the amount the Village pays to Accurate Appraisal.



## **Audit Services Expenditures**

Description: The Village completes an audit on an annual basis to ensure fiscal accountability.



## **Inspection Services Expenditures**

**Description**: The Village contracts for inspection services through SAFEbuilt. Costs are directly related to the number of permits issued and revenue associated with those permits.



# **Public Safety Communications Services Expenditures**

Description: In 2012, the newly constructed Communications Center opened to provide dispatch services to the communities of Bayside, Shorewood, River Hills, Fox Point, Glendale, Whitefish Bay, Brown Deer, and the North Shore Fire Department.



## **Sanitary Sewer Expenditures**

Description: The Sanitary Sewer fund is used to maintain the Village's sewer infrastructure.



# **Stormwater Utility Expenditures**

 $\textbf{Description:} \ In \ 2010, the \ Stormwater \ Utility fund \ was \ created. The \ util