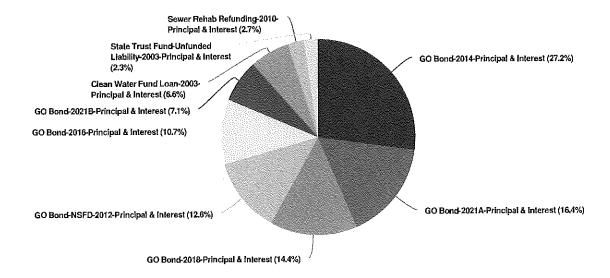

major revenue source of revenue.



|                                         | FY2020    | FY2021    | % Change         |
|-----------------------------------------|-----------|-----------|------------------|
| Long Term Financial Service Fund        | Actual    | Actual    | FY2021 vs FY2022 |
| Long Term Financial Service Fund        | \$967,112 | \$958,583 | \$0              |
| Total Long Term Financial Service Fund: | \$967,112 | \$958,583 | 0%               |

# **Debt Levy Stabilization Account**

In 2007, the Village created a Debt Levy Stabilization account to be used to level out the years when the debt service schedule would peak. Currently, the account has a balance remaining of \$418,272.

# **Debt Snapshot**



\$1,283,222

-\$49,738 (-3.73% vs. 2021 year)

## Debt by Type



|                                                                                       | FY2020      | FY2021      | FY2022      | FY2023        | FY2024      | FY2025      | FY2026      | FY2027    | FY2028    | FY2029    | FY2030    |
|---------------------------------------------------------------------------------------|-------------|-------------|-------------|---------------|-------------|-------------|-------------|-----------|-----------|-----------|-----------|
| Debt                                                                                  | Actual      | Actual      | Actual      | Actual        | Actual      | Actual      | Actual      | Actual    | Actual    | Actual    | Actual    |
| State<br>Trust<br>Fund-<br>Unfunded<br>Liability-<br>2003-<br>Principal &<br>Inter