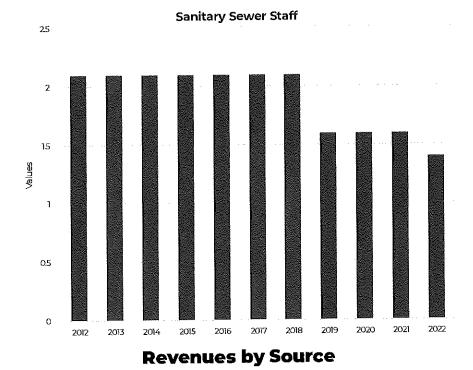

#### II. BUSINESS

- **A.** Discussion/recommendation on the 2022 proposed budget.
  - 1. General Fund
  - 2. Sanitary Sewer Enterprise Fund
  - 3. Stormwater Utility Fund
  - 4. Public Safety Communications Fund
  - 5. Long Term Financial Services Fund
  - 6. Public Safety Capital Fund
  - 7. Public Works Capital Fund
  - 8. Administrative Capital Fund
  - 9. Public Safety Communications Capital Fund
- **B.** Discussion/recommendation on Resolution 21-\_\_\_\_, a resolution amending Resolution 21-25 revising the fee schedule as referenced by the Village of Bayside Municipal Code.
- C. Discussion/recommendation on Resolution 21-\_\_\_\_, a resolution adopting the 2022 annual budget and establishing the 2021 tax levy.
- **D.** Discussion/recommendation on Resolution 21-\_\_\_\_\_, a resolution adopting the 2022 sanitary sewer enterprise budget and establishing the Residential and Commercial Sewer User Fee rates.
- **E.** Discussion/recommendation on Resolution 21-\_\_\_\_, a resolution adopting the 2022 stormwater revenue fund budget and establishing the Equivalent Runoff Unit rate.
- **F.** Discussion/recommendation on 2022 Village Financial Policies.
- **G.** Discussion/recommendation on 2022 Village goals, performance measure, and fiscal analysis.
- **H.** Discussion/recommendation on 2022-2043 Capital Improvement Program.