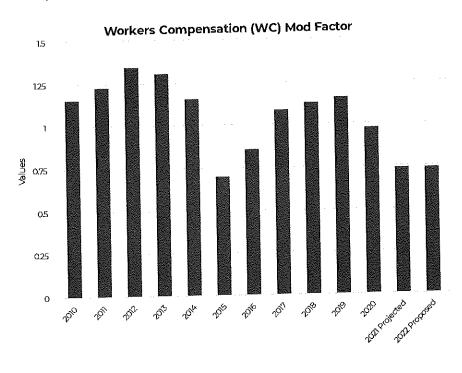

sed by 27.5%. Some revisions to the insurance were made in 2014 and the Village joined the State Health Plan in 2018.





## **Workers Compensation (WC) Mod Factor**

**Description:** A worker's compensation mod factor represents whether a debit or credit will be applied to an account. The industry average is one. If the mod factor is more than one, this means the entity will have higher premiums; under one puts the organization below the industry average and results in lower premiums.

 $\label{purpose:purpose:purpose:Tracking the worker's compensation mod factor provides the Village with a risk measurement and correlation to workers compensation premiums.$ 

 $Analysis: The worker's compensation mod factor is based on the average amount {\it of } claims in the preceding three years.$ 



#### Village Staff

Description: Staff size analyzes the total number of hours worked and converts that to reflect full-time employees. In 2018, we have converted to full-time equivalency in calculating total employees. A full-time employee works 40 hours per week or 2,080 hours per year.

Purpose: The purpose of measuring staff size is to look at how staffing levels have trended over the years in the Village.

Analysis: There was a 36.5% increase in staffing from 2008 to 2012 due to adding the Communications Center, which dispatches for seven communities and the North Shore Fire/Rescue Department. In 2020, as part of the North Shore Library Services Agreement, the Village became the fiscal agent for the Library and assumes employment responsibility for the North Shore Library employees,