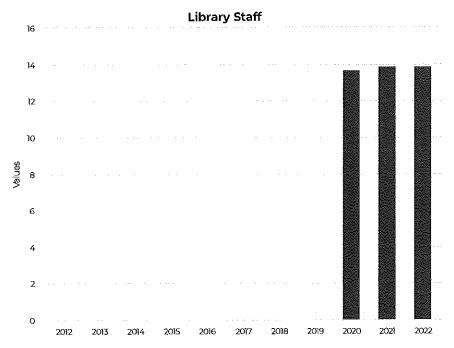

|                 |                                                    |
| North Shore Fire Department     | \$864,506.00    | \$874,313.00    | 1.1%                                               |
| Total Supplies and Contractual: | \$864,506.00    | \$874,313,00    | 1,1%                                               |
| Total Expense Objects:          | \$864,506.00    | \$874,313.00    | 1.1%                                               |

# **North Shore Library**



Mission: To provide effective services to North Shore residents through collaboration and sharing of resources with other communities.

# **Staffing**

The Village assumed the responsibility of fiscal agent for the North Shore Library on January 1, 2020, thus reflecting updated staffing information below.



**Expenditures Summary** 

The Village is part of the North Shore Library and as such pays a percentage of its annual operating budget, based on Agreement with defined annual percentages or formula allocation. The below reflect the 2021 operating costs.

**\$160,077** -\$200 (-0.12% vs. prior year)

# North Shore Library Proposed and Historical Budget vs. Actual



# **Expenditures by Expense Type**



### Budgeted and Historical Expenditures by Expense Type



Grey background indicates budgeted figures.

| Name                            | FY2021 Budgeted | FY2022 Budgeted | FY2021 Budgeted vs. FY2022 Budgeted (%<br>Change) |
|---------------------------------|-----------------|-----------------|---------------------------------------------------|
| Expense Objects                 |