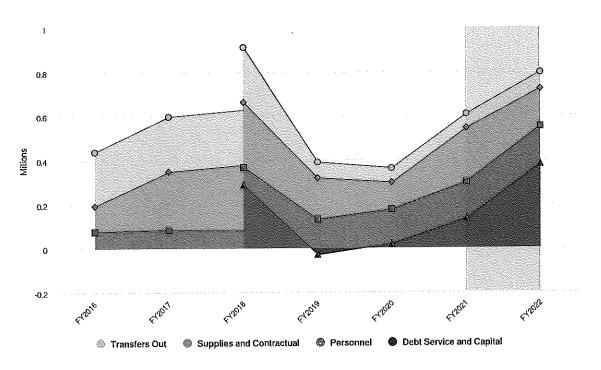

|
| Total Expenditures:            | \$606,371.94    | <b>⊅/75,47,UU</b> | and the state of t |

## **Expenditures by Expense Type**

Budgeted Expenditures by Expense Type



Budgeted and Historical Expenditures by Expense Type



Grey background indicates budgeted figures.

| Name                     | FY2021 Budgeted | FY2022 Budgeted | FY2021 Budgeted vs. FY2022 Budgeted (%<br>Change) |
|--------------------------|-----------------|-----------------|---------------------------------------------------|
| Expense Objects          |                 |                 |                                                   |
| Personnel                | \$165,478.00    | \$171,348.00    | 3.5%                                              |
| Supplies and Contractual | \$243,463.87    | \$170,508.00    | -30%                                              |
| Debt Service and Capital | \$133,000,00    | \$380,000.00    | 185.7%                                            |
| Transfers Out            | \$64,430.07     | \$74