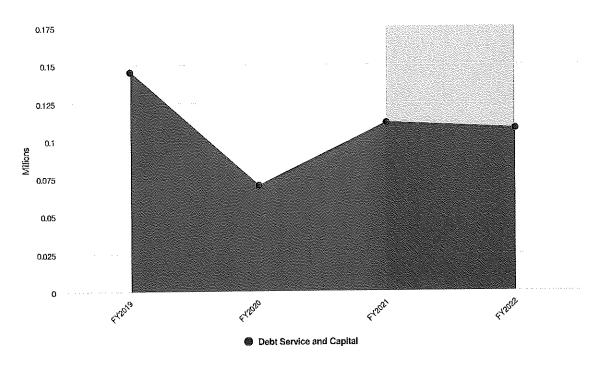

#### II. BUSINESS

- **A.** Discussion/recommendation on the 2022 proposed budget.
  - 1. General Fund
  - 2. Sanitary Sewer Enterprise Fund
  - 3. Stormwater Utility Fund
  - 4. Public Safety Communications Fund
  - 5. Long Term Financial Services Fund
  - 6. Public Safety Capital Fund
  - 7. Public Works Capital Fund
  - 8. Administrative Capital Fund
  - 9. Public Safety Communications Capital Fund
- **B.** Discussion/recommendation on Resolution 21-\_\_\_\_, a resolution amending Resolution 21-25 revising the fee schedule as referenced by the Village of Bayside Municipal Code.
- C. Discussion/recommendation on Resolution 21-\_\_\_\_, a resolution adopting the 2022 annual budget and establishing the 2021 tax levy.
- **D.** Discussion/recommendation on Resolution 21-\_\_\_\_\_, a resolution adopting the 2022 sanitary sewer enterprise budget and establishing the Residential and Commercial Sewer User Fee rates.
- **E.** Discussion/recommendation on Resolution 21-\_\_\_\_, a resolution adopting the 2022 stormwater revenue fund budget and establishing the Equivalent Runoff Unit rate.
- **F.** Discussion/recommendation on 2022 Village Financial Policies.
- **G.** Discussion/recommendation on 2022 Village goals, performance measure, and fiscal analysis.
- **H.** Discussion/recommendation on 2022-2043 Capital Improvement Program.