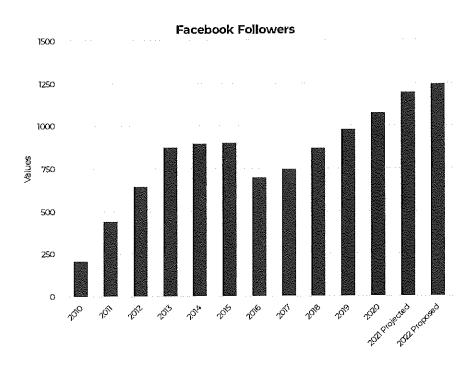

r to the Village's website is browsing in minutes before leaving.

**Purpose:** Combining average time on the site with webpage views gives a more comprehensive idea of how visitors are using the Village website.

Analysis: Average time on the website has trended slightly upward since the data has started being tracked in 2019.



#### **Facebook Friends**

Description: A measurement for the total number of Facebook users who are following the Village's Facebook page and receiving Village posts in their news feed.

Purpose: The purpose is to determine the scope of Village reach via social media and how well social media is being marketed.

 $Analysis: Facebook friends \ have increased \ 367.6\% \ since \ 2010. \ The Village \ did \ consolidate \ two \ accounts \ into \ one \ in \ 2016.$ 



## **Buzz Participants**

**Description:** Number of people signed up to receive the Bayside Buzz, which is a weekly e-newsletter of Village events and happenings.

 $\textbf{Purpose:} \ The \ purpose \ of \ tracking \ total \ Buzz \ participants \ is \ to \ monitor \ the \ use \ and \ reach \ of \ the \ weekly \ e-news \ letter.$ 

Analysis: The Bayside Buzz has become a highly popular method of communication. From 2010 until 2020, there has been a 22.97% increase in subscribership. The current number of Buzz participants represents roughly half of the Village's population.

While the subscribership of the Buzz has dropped in recent history, the Village has been undertaking housekeeping efforts in purging the list of emails which are no longer in use and those who have not opened the pu