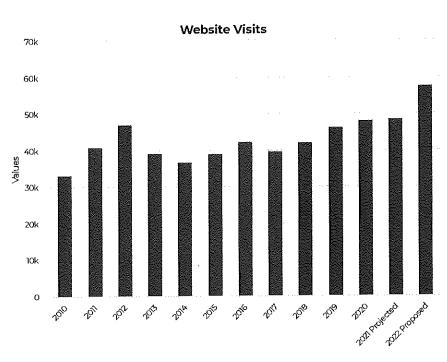

ow: Caution

Red: Requires Action

## **Website Visits and Page Views**

Description: Total website visits tracks how many view times the Village's website is viewed while page views analyzes how many pages on the website are visited.

**Purpose:** Tracking website visits and page views provides an idea of how many residents are visiting the website and various pages.

Analysis: Village website visits have steadily trended upwards since this figure started being collected in 2009. The Village has seen a 45.86% increase in website traffic between 2010 and 2021.

Page views are significantly higher than website visits as a guest to the website may look at multiple pages on each visit. The number of pages per visit has been increasing, potentially due to the redesign of the website in 2020.





## **Average Time on Website**

**Description:** Average time on website reflects how long a visitor to the Village's website is browsing in minutes before leaving.

**Purpose:** Combining average time on the site with webpage views gives a more comprehensive idea of how visitors are using the Village website.

Analysis: Average time on the website has trended slightly upward since the data has started being tracked in 2019.



#### **Facebook Friends**

Description: A measurement for the total number of Facebook users who are following the Village's Facebook page and receiving Village posts in their news feed.

Purpose: The purpose is to determine the scope of Village reach via social media and how well social media is being marketed.

 $Analysis: Facebook friends \ have increased \ 3