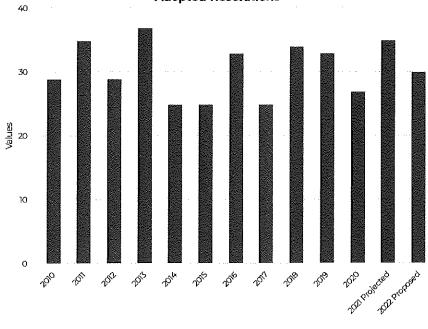

an ordinance or resolution is passed depends on the nature of the action being taken. For example, an ordinance may be used to regulate certain activities while the budget is approved by a resolution.

**Purpose:** Tracking the number of ordinances and resolutions passed by year gives a snapshot on the activity requiring official action.

Analysis: Generally, more resolutions are passed in a given year than ordinances. This is due to resolutions being slightly less formal and more applicable to a wider range of municipal operations. For example, the Village Board may have to pass a resolution to authorize the application for grant funds or the Bird City/Tree City designation. On the other hand, ordinances are more infrequently used and typically for making changes to municipal code.







#### Sustainable Resilience

 $Provide\ environmental\ stewardship\ and\ promote\ future\ resilience.$ 

In furthering the strategic initiative of sustainable resilience, the Village's resources. Key accomplishments in furthering sustainable resilience include:

- Collected 1,344 tons of garbage, and 471 tons of recycling.
- Received Tree City USA, Bird City USA, and Monarch City USA designation.
- Collected 394 pounds of prescription drugs.

| Metric                                  | Measurement                  | Target | Most Recent | Status | Goal     |
|-----------------------------------------|------------------------------|--------|-------------|--------|----------|
| Recycling                               | Tons                         | 575    | 471         |        | Increase