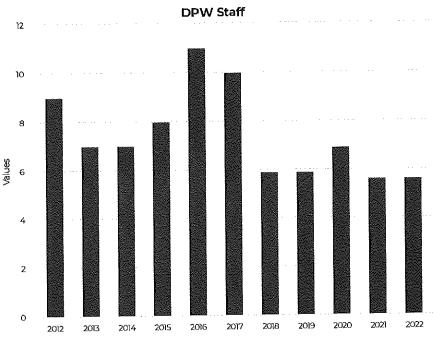

#### II. BUSINESS

- **A.** Discussion/recommendation on the 2022 proposed budget.
  - 1. General Fund
  - 2. Sanitary Sewer Enterprise Fund
  - 3. Stormwater Utility Fund
  - 4. Public Safety Communications Fund
  - 5. Long Term Financial Services Fund
  - 6. Public Safety Capital Fund
  - 7. Public Works Capital Fund
  - 8. Administrative Capital Fund
  - 9. Public Safety Communications Capital Fund
- **B.** Discussion/recommendation on Resolution 21-\_\_\_\_, a resolution amending Resolution 21-25 revising the fee schedule as referenced by the Village of Bayside Municipal Code.
- C. Discussion/recommendation on Resolution 21-\_\_\_\_, a resolution adopting the 2022 annual budget and establishing the 2021 tax levy.
- **D.** Discussion/recommendation on Resolution 21-\_\_\_\_\_, a resolution adopting the 2022 sanitary sewer enterprise budget and establishing the Residential and Commercial Sewer User Fee rates.
- **E.** Discussion/recommendation on Resolution 21-\_\_\_\_, a resolution adopting the 2022 stormwater revenue fund budget and establishing the Equivalent Runoff Unit rate.
- **F.** Discussion/recommendation on 2022 Village Financial Policies.
- **G.** Discussion/recommendation on 2022 Village goals, performance measure, and fiscal analysis.
- **H.** Discussion/recommendation on 2022-2043 Capital Improvement Program.