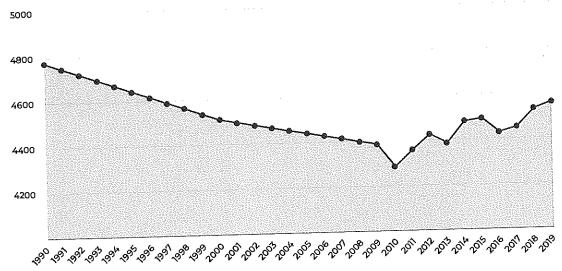

ncial Reporting (CAFR)
- Tree City USA, Growth Award
- Bird City USA
- Wisconsin Department of Natural Resources (DNR)
  - Excellence in Wisconsin Recycling
- Constant Contact All-Star Award
- Designated Citizen-Engaged Community Award
- NOAA StormReady Community













#### Location

The Village is located in northeast Milwaukee County and the southeast section of Ozaukee County along the shores of Lake Michigan. The Village is serviced by major arterial roads such as Interstate 43, State Highways 32 (Brown Deer Road/Lake Drive) and 100 (Brown Deer Road), and Port Washington Road. Below is the Village street map outlining the municipal boundaries.





# **Population Overview**



TOTAL POPULATION

4,558

**▲ .6%** vs. 2018

GROWTH RANK
774 out of 1852

Municipalities in Wisconsin



\*Data Source: American Community Survey, 2010 Census, 2000 US Census and 1990 US Census

Aging affects the needs and lifestyle choices of residents. Municipalities must adjust and plan services accordingly.



DAYTIME POPULATION

3,834

Daytime population represents the effect of persons coming into or leaving a community for work, entertainment, shopping, etc. during the typical workday. An increased daytime population puts greater demand on host community services which directly impacts operational costs.

\*Data Source: American Community Survey, 2010 Census, 2000 US Census and 1990 US Census

#### POPULATION BY AGE GROUP



\*Data Source: American Community Survey, 2010 Census, 2000 US Census and 1990 US Census

# **Household Analysis**

TOTAL HOUSEHOLDS

Municipalities must conside