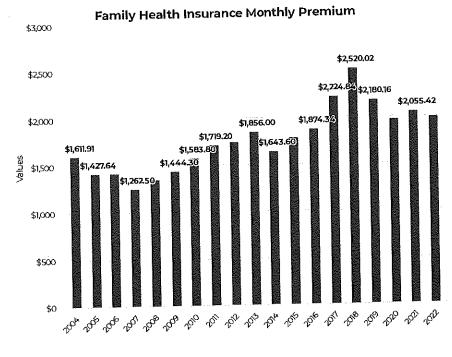

fish Bay, Brown Deer, and the North Shore Fire Department.



## **Sanitary Sewer Expenditures**

Description: The Sanitary Sewer fund is used to maintain the Village's sewer infrastructure.



# **Stormwater Utility Expenditures**

 $\textbf{Description:} \ In \ 2010, the \ Stormwater \ Utility fund \ was \ created. The \ utility \ maintains \ the \ Village's \ ditches, \ culverts, \ retention \ ponds, \ and \ catch \ basins.$ 



## **Health Insurance Monthly Premiums**

Description: Personnel is one of the largest cost centers, specifically health insurance. From 2004 to 2021, the single health insurance monthly premium has increased by 35% while the family has increased by 27.5%. Some revisions to the insurance were made in 2014 and the Village joined the State Health Plan in 2018.





## **Workers Compensation (WC) Mod Factor**

**Description:** A worker's compensation mod factor represents whether a debit or credit will be applied to an account. The industry average is one. If the mod factor is more than one, this means the entity will have higher premiums; under one puts the organization below the industry average and results in lower premiums.

 $\label{purpose:purpose:purpose:Tracking the worker's compensation mod factor provides the Village with a risk measurement and correlation to workers compensation premiums.$ 

 $Analysis: The worker's compensation mod factor is based on the average amount {\it of } claims in the preceding three years.$ 



#### Village Staff

Description: Staff size analyzes the total number of hours worked and converts that to reflect full