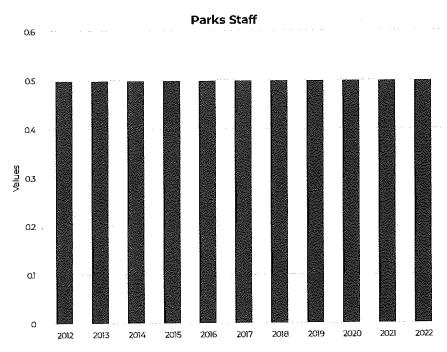

and Contractual        | 200             |                 |                                                   |
| Library-North Shore             | \$160,277.00    | \$160,077.00    | -0.1%                                             |
| Total Supplies and Contractual: | \$160,277.00    | \$160,077.00    | -0,1%                                             |
| Total Expense Objects:          | \$160,277.00    | \$160,077.00    | -0.1%                                             |

#### **Parks**



Mission: To provide well maintained recreational facilities and activity opportunities.

#### **2022 Goals**

- $\bullet \ \ Promote \ Village \ sponsored \ events \ and \ encourage \ community-based \ events.$
- Coordinate Ellsworth Park Playground community playground build.

# **Staffing**



# **Expenditures Summary**

The Parks budget includes monies to fund the part-time LX Senior Center coordinator, various community events throughout the year, as well as maintenance of Ellsworth Park. The increase in budget reflects the transfer of community events from the Administrative Services Fund to the Parks budget for 2021.

**\$21,098** \$0 (0% vs. prior year)

# Parks Proposed and Historical Budget vs. Actual



# **Expenditures by Expense Type**



### Budgeted and Historical Expenditures by Expense Type



Grey background indicates budgeted figures.

| Name                            | FY2021 Budgeted | FY2022 Budgeted | FY2021 Budgeted vs. FY2022 Budgeted (%<br>Change) |
|---------------------------------|-----------------|-----------------|----------------------------------