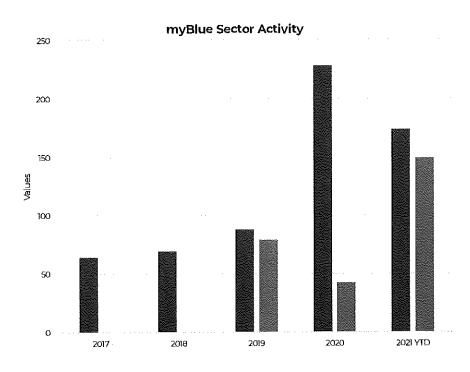

ntil they are completed. This allows residents to take a direct stake in the actions of the Village and the issues they want to see addressed throughout the Village.

From this point, the request is routed to the Sector Officer so the request may be taken care of efficiently and effectively under the myBlue Program.

#### Activity by Sector

Bayside prides itself on being a low-crime, safe, and family-oriented community. The Village of Bayside depends on its residents to continue to ensure the safety of the community for all to live, work, and play. However, like any community, the police department stands to ensure that the codes of our Village are adhered to, so that the Village and community can be as safe as possible. 2020 saw an increase in Code Enforcement activity by our officers.



Numerous factors impact the number of contacts within each sector. To help measure activity by sector, the police department implemented an activity tracker in its record management system. Since inception, sector activity is broken down as follows: myBlue contacts were cut nearly in half from 2019 to 2020, decreasing from 80 to just 43 in 2020.

One fo the services offered through the myBlue program is vacation checks on local homes and businesses throughout the Village. This service ensures residents the peace of mind in knowing their home is being watched while they are away. Another service offered by myBlue is the ability to be placed on a Do Not Solicit list for door-to-door marketing and merchants. This service made up 181 contacts in 2020, nearly 36% of the total contacts for the