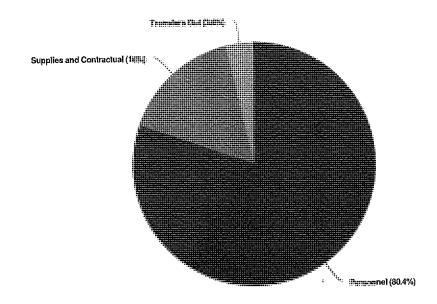

program.

## **Staffing**

The 2022 budget reallocates existing resources to help mitigate the economic impacts of the COVID-19 pandemic, align to the Village Board's adopted Strategic Values, as well as help to address some of the priorities, issues, and short-term factors discussed within the budget.

Within the Bayside Communications Center (BCC), there are no proposed staffing changes.



# **Expenditures Summary**

The Public Safety Communications budget changes are primarily related to step increases for recently hired employees. Additional revenues offset information technology expenses and shared technological infrastructure.

# \$2,774,568 \$74,392 (2.76% vs. prior year)

Public Safety Communcations Proposed and Historical Budget vs. Actual



# **Expenditures by Expense Type**





Grey background indicates budgeted figures.

| Name                            | FY2021 Budgeted | FY2022 Budgeted        | FY2021 Budgeted vs. FY2022 Budgeted (%<br>Change) |
|---------------------------------|-----------------|------------------------|---------------------------------------------------|
| Expense Objects                 |                 |                        |                                                   |
| Personnel                       |                 |                        |                                                   |
| Wages                           | \$1,502,249.00  | \$1,534,221.00         | 2.1%                                              |
| Overtime                        | \$35,000.00     | \$40,800.00            | 16.6%