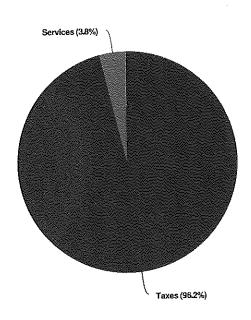

Works Capital fund is used for the purchase of capital items for the upkeep of Village owned property, maintaining roads, and purchasing garbage and recycling collection equipment.

### **Summary**

The Village of Bayside is projecting \$130K of revenue in FY2022, which represents a 48.5% increase over the prior year. Budgeted expenditures are projected to increase by 182.8% or \$387.4K to \$599.5K in FY2022.



#### Goals

- 1. Replace snow plow blade.
- 2. Replace tandem axle trailer.
- 3. Reconstruct North Shore East entrance landscaping.
- 4. Install cold storage roll-up door.

## **Revenues by Source**

Revenues within the fund are received from both property tax as well as garbage container rental and purchases to fund road construction projects.

Projected 2022 Revenues by Source



Budgeted and Historical 2022 Revenues by Source



Grey background indicates budgeted figures.

| Name                     | FY2021 Budgeted | FY2022 Budgeted | FY2021 Budgeted vs. FY2022 Budgeted (%<br>Change) |
|--------------------------|-----------------|-----------------|---------------------------------------------------|
| Revenue Source           |                 |                 |                                                   |
| Taxes                    |                 |                 |                                                   |
| Property Taxes           | \$50,000.00     | \$125,000.00    | 150%                                              |
| Total Taxes:             | \$50,000.00     | \$125,000,00    | 150%                                              |