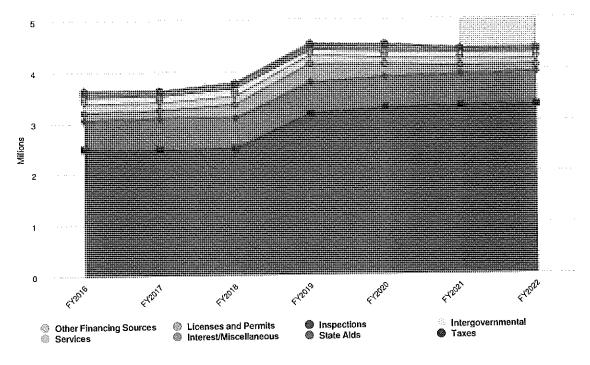

ngs, and other revenues that are or could be impacted by the continuation of the COVID-19 pandemic and associated economic impacts. Revenue is projected to increase in general fund transportation aids, North Shore Library fiscal agent administration fees, community events donations which are transferred from the Administrative Services Capital fund, as well as sanitary sewer and stormwater equipment rental. Overall, revenue is projected to increase by 0.79% in 2022.

\$4,410,371 -\$9,148 (-0.21% vs. prior year)



# **Revenues by Source**

Approximately 74% of general fund monies come from property taxes. The chart below illustrates the general fund revenue diversification for 2021 as well as 2022.

Projected 2022 Revenues by Source



#### Budgeted and Historical 2022 Revenues by Source



Grey background indicates budgeted figures.

| Name                                       | FY2020 Actual  | FY2021 Budgeted | FY2021 Budgeted | FY2021 Budgeted vs. FY2022<br>Budgeted (% Change) |
|--------------------------------------------|----------------|-----------------|-----------------|---------------------------------------------------|
| Revenue Source                             |                |                 |                 |                                                   |
| Taxes                                      |                |                 |                 |                                                   |
| Property Taxes                             | \$3,184,462.00 | \$3,226,561.00  | \$3,226,561.00  | 0.4%