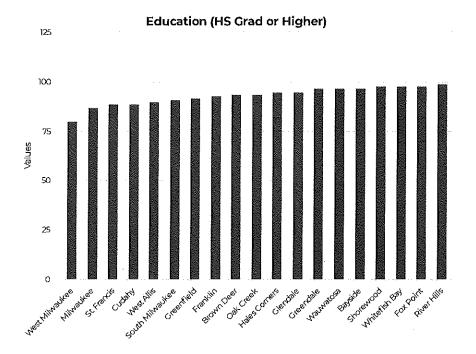

nformation can be determined about the demographics of the community which can aid in service delivery decisions.

Analysis: Compared to the rest of the Milwaukee area, the Village of Bayside has a higher median age, at 48 years old. Only River Hills had a higher median age among comparison communities.

Source: US Census Data



## **Education (HS Grad or Higher)**

Description: This measures the percentage of people in the Village of Bayside that have, at minimum, graduated from high school.

**Purpose:** Tracking the level of education in the Village helps create a better understanding of Village residents and service needs.

Analysis: Bayside has one of the highest rates of education with 97% of all Bayisde residents having at least graduated from high school.

Source: US Census Data



#### **Median Income**

**Description:** This tracks the median annual income for the Village of Bayside and compares to other communities in the Milwaukee area.

**Purpose:** By measuring the median annual income of the residents of the Village, there can be a better understanding of the demographics of the community, lifestyle of the residents, and community needs.

Analysis: For the Village of Bayside, the median income in \$99,000, which is considerably above average for the Milwaukee area. Only Whitefish Bay, Fox Point, and River Hills have higher median incomes. All four communities with the highest median income are in the North Shore.

Source: US Census Data



# **Land Area in Square Miles**

**Description:** This measures the physical size of the Village of Bayside, as well as