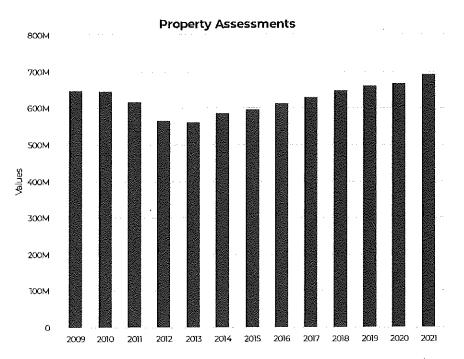

s the Board of Review. The Board of Review is a five-member committee of community members and the Village Clerk. Homeowners who disagree with their assessment may appeal the assessment at the Board of Review by filing an objection form and then providing documentation at the Board of Review to support the value property value they believe is correct. Once Board of Review is closed, the property values are set for the year, homeowners can only appeal to Circuit Court to dispute that year's assessed value. These values will be set until the next Board of Review. Below is a chart showing the overall assessed values of the Village since 2009.

Property assessments continued to rise in the Village in 2021. The current assessed value of the Village is \$692,269,460, a 3.6% increase over 2020.



The chart below shows the change in the mill rate as assessed values change. As you can see, as values on average go up, the mill rate goes down. The mill rate for 2021 is proposed to be \$6.74, a 2.45% reduction from 2020.



To calculate the annual tax bill, the assessed value is multiplied by the mill rate for each taxing jurisdiction and divided by 1,000. While the assessed value is used in calculating your tax bill, an increase in your assessed value does not always equate to an increase in your property tax bill. For example, if all property assessments in the Village are increased by two percent, your tax bill would not increase because of the increase in the value of your home. The average home pays property taxes of \$2,689.23 per year for Village-provided services. Monthly, tha