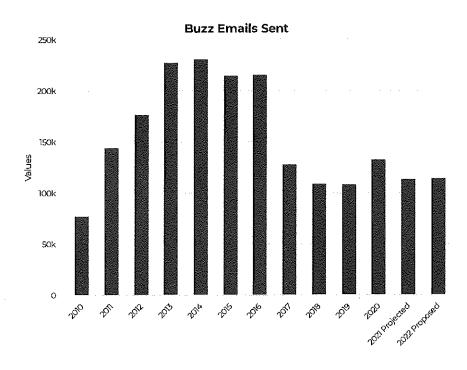

ctive readers of the publication.



#### **Buzz Emails Sent**

**Description**: This figure is calculated by looking at the total number of Buzz recipients and publications sent throughout the year.

Purpose: The purpose of this analysis is to get a clearer picture on communication patterns with e-newsletter recipients.

Analysis: The total number of buzz emails sent has been declining since 2014 and has taken a steeper drop in 2017. The reason for the decrease in number of communications is a consolidation of the Bayside Buzz and Tuesday Talk into one weekly publication. The number of emails sent has further decreased as a result of purging readers who are not actively opening the publication. However, in 2020, increased notifications were sent out as a result of the COVID-19 pandemic.



### **Buzz Open Rate**

Formula: Buzz emails opened/Buzz emails sent

**Purpose:** The purpose of this analysis is to get a clearer picture of how many e-newsletter recipients view the enewsletter.

Analysis: The total number of buzz emails steadily increased from 2011 to 2021. From 2011 to 2021, the open rate has increased by 93.75%. The industry average for government communications is 22%.



## **Village Ordinances and Resolutions**

Description: Ordinances and resolutions are the vehicles through which the Village Board of Trustees add, amend, and update municipal code or provide policy guidance. Whether an ordinance or resolution is passed depends on the nature of the action being taken. For example, an ordinance may be used to regulate certain activities while the budget is approv