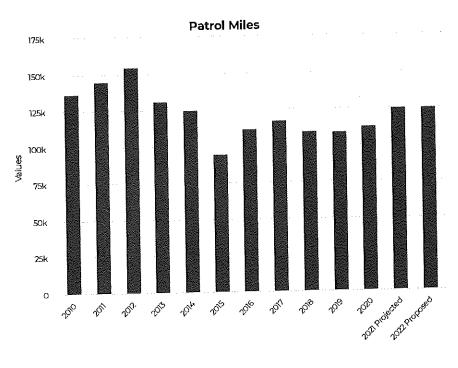

ment can modify their strategy to address those crimes.

**Analysis:** Overall, crime is low in Bayside. There are fluctuations from year to year, but the Police Department maintains a proactive approach with visible enforcement.



### **Patrol Miles**

**Description:** A surrogate measure of officer performance that uses the annual number of miles a police officer drives while on duty.

Purpose: Bayside strives for prevalent public safety visibility and presence.

Analysis: To meet minimum department goals, officers are expected to drive 35 to 38 miles per shift with an interval of each street in their patrol area at least once in 8 hours (some streets will be patrolled more often). With an average minimum staffing of 2.7 officers per shift, the annual miles patrolled is 109,000 miles.



### Dispatch and 911 Calls

Description: A representation of total dispatch and 911 calls over the last ten (10) years.

Purpose: Collecting call volume data over the past decade allows analysis on appropriate staffing, workload, and changing trends on total dispatch and 911 call patterns.

Analysis: Total dispatch and 911 calls have increased over the past decade. Total calls, from 2014-2019, have decreased by 8.76% while 911 calls have decreased by 6.83% during the same time period. Since 2013, the average and median number of total call is 115,246 and 117,868, respectively. The average and median 911 calls are 27,638 and 27,880, respectively.





### **Bayside Fire Calls**

Description: The graphics will show the number of fire calls directed towards Bayside on a given year as well a