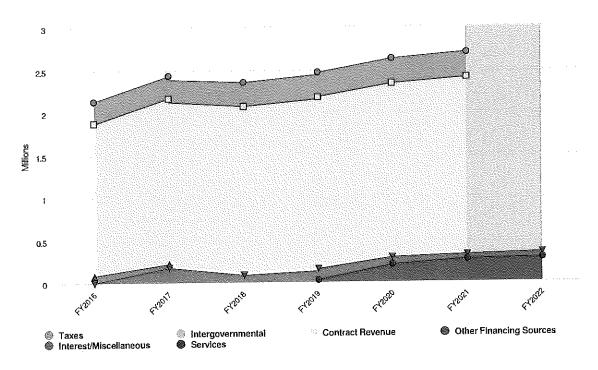

#### II. BUSINESS

- **A.** Discussion/recommendation on the 2022 proposed budget.
  - 1. General Fund
  - 2. Sanitary Sewer Enterprise Fund
  - 3. Stormwater Utility Fund
  - 4. Public Safety Communications Fund
  - 5. Long Term Financial Services Fund
  - 6. Public Safety Capital Fund
  - 7. Public Works Capital Fund
  - 8. Administrative Capital Fund
  - 9. Public Safety Communications Capital Fund
- **B.** Discussion/recommendation on Resolution 21-\_\_\_\_, a resolution amending Resolution 21-25 revising the fee schedule as referenced by the Village of Bayside Municipal Code.
- C. Discussion/recommendation on Resolution 21-\_\_\_\_, a resolution adopting the 2022 annual budget and establishing the 2021 tax levy.
- **D.** Discussion/recommendation on Resolution 21-\_\_\_\_\_, a resolution adopting the 2022 sanitary sewer enterprise budget and establishing the Residential and Commercial Sewer User Fee rates.
- **E.** Discussion/recommendation on Resolution 21-\_\_\_\_, a resolution adopting the 2022 stormwater revenue fund budget and establishing the Equivalent Runoff Unit rate.
- **F.** Discussion/recommendation on 2022 Village Financial Policies.
- **G.** Discussion/recommendation on 2022 Village goals, performance measure, and fiscal analysis.
- **H.** Discussion/recommendation on 2022-2043 Capital Improvement Program.