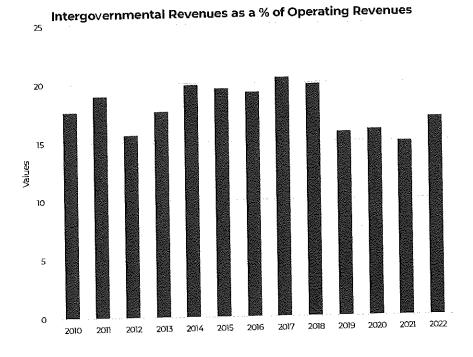

d to \$398,995 in 2021. Assessed values have made a full recovery from the Great Recession.



# Intergovernmental Revenues as a % of Operating Revenues

Formula: Intergovernmental Operating Revenues/Gross Operating Revenues

Description: Federal and state governments struggle with their own budget problems and in general, have reduced payments to local governments. The reduction of intergovernmental funds leaves municipal government with the dilemma of cutting services or funding them from general fund revenues.

Analysis: On average during the study period, intergovernmental revenues were 18% of operating revenues. Overall, the trend indicates that the Village intergovernmental revenues as a percent of operating revenue continue to decrease, primarily as a result of lagging state aids.



## **Undesignated General Fund Balances**

Formula: Unreserved fund balances/Net Operating Revenues

Description: The size of a local government's fund balances can affect its ability to withstand financial emergencies and maintain cash flow. It can affect its ability to accumulate funds for capital purchases without having to borrow or impact bond ratings.

Analysis: While declining unreserved or undesignated fund balances as a percentage of net operating revenues is regarded as a warning trend, the Village is regarded as being in a solid position since it has maintained a percentage between 19.4% (2015) and 30% (2020). In 2018, the Village updated its fund balance policy. This policy sets a goal of maintaining a fund balance of at least 25%, up to 30%, of budgeted general fund appropri