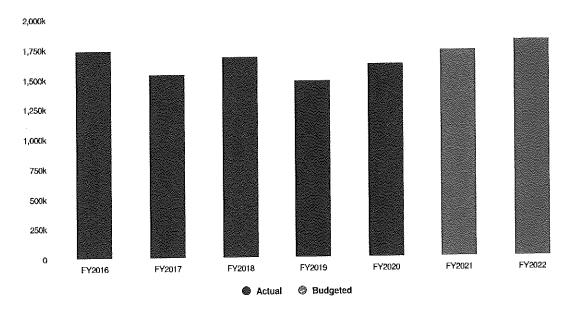

nce in performance management.
- Develop Citizens Academy program.
- Enhance myBlue community outreach efforts.
- Enhance community standards/property maintenance program enforcement.
- Address recommendations from CVMIC Safety and Human Resources Audit.
- Create Department specific surveys related to services.

#### Staffing

The 2022 budget reallocates existing resources to help mitigate the economic impacts of the COVID-19 pandemic, align to the Village Board's adopted Strategic Values, as well as help to address some of the priorities, issues, and short-term factors discussed within the budget. In 2022, within the Police Department, there are no proposed staffing changes.



**Expenditures Summary** 

# \$1,809,202 \$77% vs. pro7year)

Police Proposed and Historical Budget vs. Actual



# **Expenditures by Expense Type**

Budgeted Expenditures by Expense Type





Grey background indicates budgeted figures.

| Name                        | FY 2021 Budgeted | FY2022 Budgeted | FY2021 Budgeted vs. FY2022 Budgeted (%<br>Change) |
|-----------------------------|------------------|-----------------|---------------------------------------------------|
| Expense Objects             |                  |                 |                                                   |
| Personnel                   |                  |                 |                                                   |
| Wages Ft                    | \$1,108,010.00   | \$1,149,281.00  | 3.7%                                              |
| Overtime                    | \$30,000.00      | \$27,000.00     |