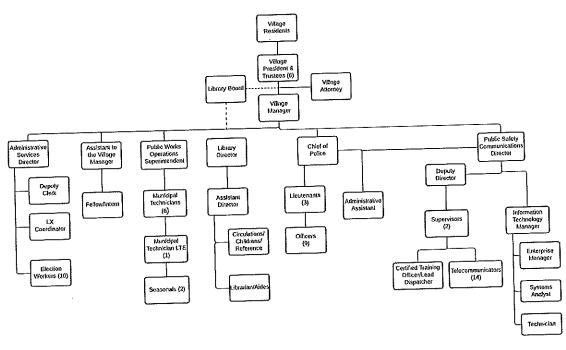

ge Staffing and Organizational Chart

The Village has a six-member Board of Trustees and a Village President. The positions are elected to three-year terms and are part-time. The Village has a Village Manager overseeing daily operations of the various Village departments. The table below illustrates the organizational chart.

Village staffing was converted to full-time equivalency in 2018. The 2013 through 2017 staffing chart represents employees occupying positions, whether they be full-time, part-time, limited term, or seasonal. In 2020, the Village became the Fiscal Agent for the North Shore Library, and those employees of the Library became Village of Bayside employees as a result. From 2021 to 2022, this Village's full-time employee equivalency decreased by .8 FTE from 65.3 to 64.5.



In addition to staff working for the Village, the Village also partners with various communities and organizations for additional services. For example, the Village utilizes the:  $\frac{1}{2} \int_{\mathbb{R}^{n}} \frac{1}{2} \int_{\mathbb{R}^$ 

- North Shore Fire Rescue and its 105 employees for Fire and Emergency Medical Services,
- North Shore Health Department and its 8.1 employees for public health services, and
- Milwaukee Area Domestic Animal Control Commission and its 39 employees for animal control services.

The Village also contracts for auditing, assessing, municipal court, legal, and building inspection services. More important than the organizational chart is the "non-silo" manner in which we operate in conducting business through five Strategic Values. Each initiative, e