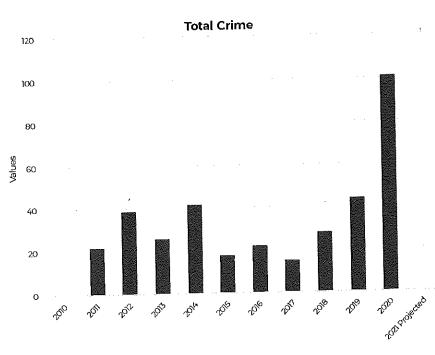

sses part I and part II crimes. Examples of part I crimes include homicide, rape, robbery, aggravated assault, motor vehicle theft, etc. Examples of part II crimes include fraud, embezzlement, vandalism, sex offense, etc.

**Purpose:** Tracking and reviewing the total number of crimes committed in the community on an annual basis provides the Village with localized data and trends on crime in the community. An increase in overall crime will prompt further analysis on changing circumstances and trends which explains those crimes committed and how the Police Department can modify their strategy to address those crimes.

**Analysis:** Overall, crime is low in Bayside. There are fluctuations from year to year, but the Police Department maintains a proactive approach with visible enforcement.



### **Patrol Miles**

**Description:** A surrogate measure of officer performance that uses the annual number of miles a police officer drives while on duty.

Purpose: Bayside strives for prevalent public safety visibility and presence.

Analysis: To meet minimum department goals, officers are expected to drive 35 to 38 miles per shift with an interval of each street in their patrol area at least once in 8 hours (some streets will be patrolled more often). With an average minimum staffing of 2.7 officers per shift, the annual miles patrolled is 109,000 miles.



### Dispatch and 911 Calls

Description: A representation of total dispatch and 911 calls over the last ten (10) years.

Purpose: Collecting call volume data over the past decade allows analysis on appropriate staffing, workload,