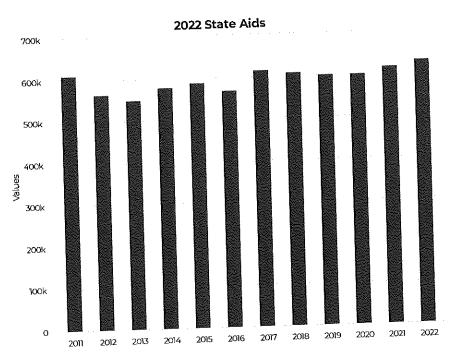

\,revenues.$ 

- That State Transportation Aid is the largest state aid source of general fund revenue at 9.4%. The 2022 anticipated allocation is \$432,192.95. This is a \$12,891.89 (-2.9%) decrease from the 2021 amount received.
- $\bullet \ \, \text{The State funding provision for expenditure restraint is 1.9\%. This funding source provides supplemental aids to the account of the state of the stat$ Village for limiting expenditure growth.
- State Shared Revenue accounts for 1.4% of the Village's revenue. These revenues are based on a formula that considers per capita and aidable revenue factors.

State Aid is up from 2016 due to the State providing Video Service Provider Aid and Personal Property Aid. The following table illustrates the trend in overall State revenues discussed above:



## **State Shared Revenue**



**Other Revenue Sources** 

Other sources of revenue represent approximately 3.8% of overall general fund revenue, composed primarily of interest earnings, service fees, and fines and forfeitures. Being primarily a residential community and Wisconsin being primarily reliant on property taxes, the Village has very limited options to generate additional forms of revenue.

## **Expenditures Trends**

Police expenditures account for a large portion of the annual general fund expenditures spent in both 2022. The charts below illustrate where General Fund monies are allocated.



Your tax dollar spent on Village Services per month 2022







## **Departmental Expenditures Trends**











## **Budget Summary**

|                              | Actual        |