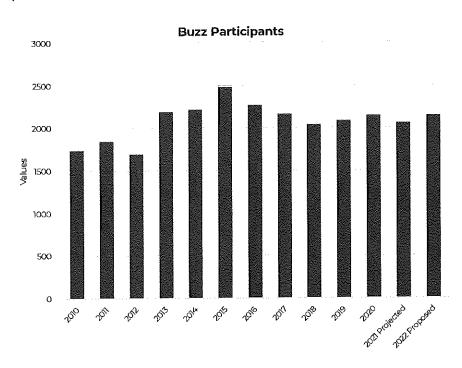

The \ purpose \ of \ tracking \ total \ Buzz \ participants \ is \ to \ monitor \ the \ use \ and \ reach \ of \ the \ weekly \ e-news \ letter.$ 

Analysis: The Bayside Buzz has become a highly popular method of communication. From 2010 until 2020, there has been a 22.97% increase in subscribership. The current number of Buzz participants represents roughly half of the Village's population.

While the subscribership of the Buzz has dropped in recent history, the Village has been undertaking housekeeping efforts in purging the list of emails which are no longer in use and those who have not opened the publication within the past year. In addition to trying to keep content fresh, the Village attempts to keep the mailing list tightened up to those who are active readers of the publication.



#### **Buzz Emails Sent**

**Description**: This figure is calculated by looking at the total number of Buzz recipients and publications sent throughout the year.

Purpose: The purpose of this analysis is to get a clearer picture on communication patterns with e-newsletter recipients.

Analysis: The total number of buzz emails sent has been declining since 2014 and has taken a steeper drop in 2017. The reason for the decrease in number of communications is a consolidation of the Bayside Buzz and Tuesday Talk into one weekly publication. The number of emails sent has further decreased as a result of purging readers who are not actively opening the publication. However, in 2020, increased notifications were sent out as a result of the COVID-19 pandemic.



### **Buzz Open Rate**

Formula: