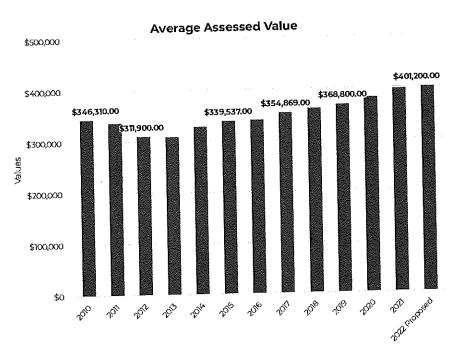

ion went through the Great Recession. From 2010 to 2021, assessed value increased by 6.70%. At the lowest point in 2013, total assessed value had decreased by 13.1%. However, the total assessed value has increased by 22.81% between 2013 and 2021.



## **Average Assessed Value**

Description: The average assessed value takes the total assessed value by number of properties in the community.

**Purpose:** Similar to looking at expenditures per capita, the average assessed value provides the Village and residents alike with the average assessed value of a Bayside home.

Analysis: The trend provided here mirrors that of the total assessed value. The low point was reached in 2013 but has since rebounded to \$398,995 in 2021. Assessed values have made a full recovery from the Great Recession.



# Intergovernmental Revenues as a % of Operating Revenues

Formula: Intergovernmental Operating Revenues/Gross Operating Revenues

Description: Federal and state governments struggle with their own budget problems and in general, have reduced payments to local governments. The reduction of intergovernmental funds leaves municipal government with the dilemma of cutting services or funding them from general fund revenues.

Analysis: On average during the study period, intergovernmental revenues were 18% of operating revenues. Overall, the trend indicates that the Village intergovernmental revenues as a percent of operating revenue continue to decrease, primarily as a result of lagging state aids.



## **Undesignated General Fund Balances**

Formula: Unreserved fund balances/Net Operating