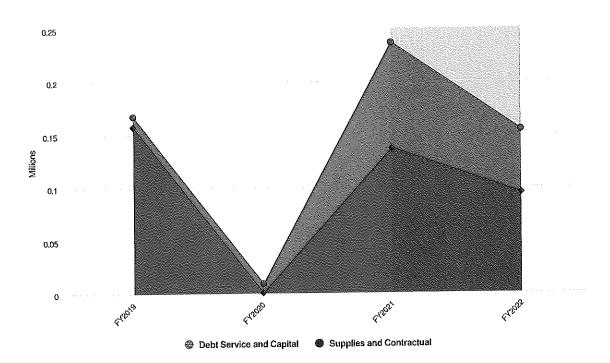

#### II. BUSINESS

- **A.** Discussion/recommendation on the 2022 proposed budget.
  - 1. General Fund
  - 2. Sanitary Sewer Enterprise Fund
  - 3. Stormwater Utility Fund
  - 4. Public Safety Communications Fund
  - 5. Long Term Financial Services Fund
  - 6. Public Safety Capital Fund
  - 7. Public Works Capital Fund
  - 8. Administrative Capital Fund
  - 9. Public Safety Communications Capital Fund
- **B.** Discussion/recommendation on Resolution 21-\_\_\_\_, a resolution amending Resolution 21-25 revising the fee schedule as referenced by the Village of Bayside Municipal Code.
- C. Discussion/recommendation on Resolution 21-\_\_\_\_, a resolution adopting the 2022 annual budget and establishing the 2021 tax levy.
- **D.** Discussion/recommendation on Resolution 21-\_\_\_\_\_, a resolution adopting the 2022 sanitary sewer enterprise budget and establishing the Residential and Commercial Sewer User Fee rates.
- **E.** Discussion/recommendation on Resolution 21-\_\_\_\_, a resolution adopting the 2022 stormwater revenue fund budget and establishing the Equivalent Runoff Unit rate.
- **F.** Discussion/recommendation on 2022 Village Financial Policies.
- **G.** Discussion/recommendation on 2022 Village goals, performance measure, and fiscal analysis.
- **H.** Discussion/recommendation on 2022-2043 Capital Improvement Program.