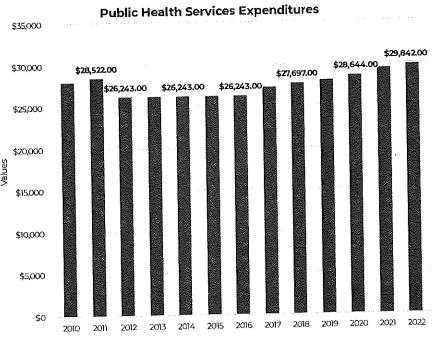

to materials and services which can improve their minds, broaden their lives and fulfill their cultural, civic, intellectual, educational, professional, and recreational needs.



## **Public Health Services Expenditures**

Description: The North Shore Health Department services the communities of Bayside, Brown Deer, Fox Point, Glendale, River Hills, Shorewood, and Whitefish Bay. The staff consists of a health officer, an administrative assistant, a registered sanitarian, a public health manager, and registered nurses who are public health nurses. The services and programs are carefully selected and planned to make our communities safer and healthier, and to provide a better way of life for all residents. They offer a number of free programs for children, seniors, children, and infants.



## **Assessment Services Expenditures**

**Description:** The assessment services for the Village are contracted out to an outside company. The cost of the assessment is the amount the Village pays to Accurate Appraisal.



## **Audit Services Expenditures**

Description: The Village completes an audit on an annual basis to ensure fiscal accountability.



## **Inspection Services Expenditures**

**Description**: The Village contracts for inspection services through SAFEbuilt. Costs are directly related to the number of permits issued and revenue associated with those permits.



# **Public Safety Communications Services Expenditures**

Description: In 2012, the newly constructed Communications Center opened to provide dispatch services to the communities of Bayside, Shorewood, River Hil