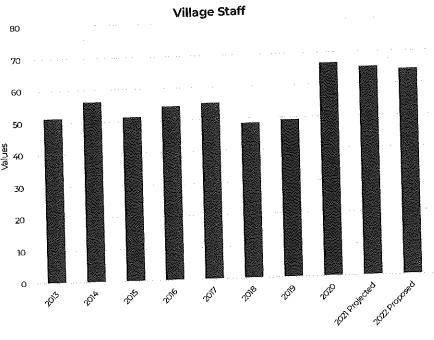

ion services. More important than the organizational chart is the "non-silo" manner in which we operate in conducting business through five Strategic Values. Each initiative, expenditure, and performance metric is categorized by the five strategic areas of emphasis adopted by the Village Board of Trustees. Those five areas include:

- Fiscal Integrity: Provide sound financial management and future financial stability
- Community Collaboration: Maintain equitable, diverse, and inclusive community partnerships
- Connected Communication: Provide proactive, reliable, and transparent communications
- Service Excellence: Provide solution-based innovative services
- Sustainable Resilience: Provide environmental stewardship and promote future resilience.

# Village Staffing Full-Time Equivalents



# 2022 Staffing by Function



# **Joint Services and Initiatives**

The seven communities that comprise the North Shore of metropolitan Milwaukee (Bayside, Brown Deer, Fox Point, Glendale, River Hills, Shorewood, and Whitefish Bay) pride themselves in working collectively to provide the most efficient, cost effective services possible. Joint ventures include:

# Bayside, Brown Deer, Fox Point, Glendale, River Hills, Shorewood, Whitefish Bay

- North Shore Fire Department
- North Shore Health Department
- Milwaukee Area Domestic Animal Control Commission
- Milwaukee County Public Works Emergency Response Mutual Aid
- North Shore Police Mobile Field Force
- WI DNR MS4Stormwater Management Permit

# Bayside, Brown Deer, Fox Point, Glendale, River Hills, Shorewood, Whitefish Bay, and North