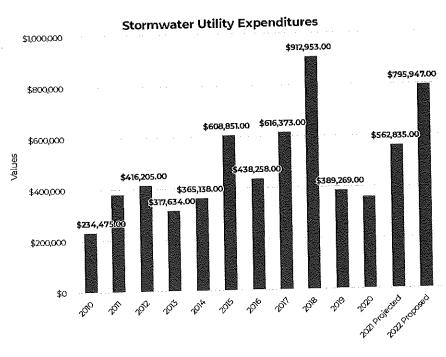

#### II. BUSINESS

- **A.** Discussion/recommendation on the 2022 proposed budget.
  - 1. General Fund
  - 2. Sanitary Sewer Enterprise Fund
  - 3. Stormwater Utility Fund
  - 4. Public Safety Communications Fund
  - 5. Long Term Financial Services Fund
  - 6. Public Safety Capital Fund
  - 7. Public Works Capital Fund
  - 8. Administrative Capital Fund
  - 9. Public Safety Communications Capital Fund
- **B.** Discussion/recommendation on Resolution 21-\_\_\_\_, a resolution amending Resolution 21-25 revising the fee schedule as referenced by the Village of Bayside Municipal Code.
- C. Discussion/recommendation on Resolution 21-\_\_\_\_, a resolution adopting the 2022 annual budget and establishing the 2021 tax levy.
- **D.** Discussion/recommendation on Resolution 21-\_\_\_\_\_, a resolution adopting the 2022 sanitary sewer enterprise budget and establishing the Residential and Commercial Sewer User Fee rates.
- **E.** Discussion/recommendation on Resolution 21-\_\_\_\_, a resolution adopting the 2022 stormwater revenue fund budget and establishing the Equivalent Runoff Unit rate.
- **F.** Discussion/recommendation on 2022 Village Financial Policies.
- **G.** Discussion/recommendation on 2022 Village goals, performance measure, and fiscal analysis.
- **H.** Discussion/recommendation on 2022-2043 Capital Improvement Program.