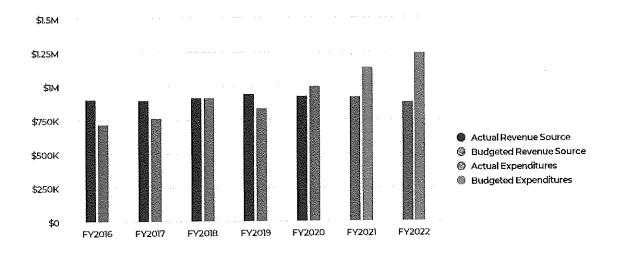

95,947.00    | 31.3%                                             |

#### **Fund Balance**

The fund balance of the Stormwater Reserve Fund shall not be less than 20% of the annual expenditures.



|                     | FY2021    |
|---------------------|-----------|
| Fund Balance        | Actual    |
| Unassigned          | \$170,207 |
| Assigned            | \$0       |
| Total Fund Balance: | \$170,207 |

## Sanitary Sewer Enterprise Fund

To provide residential and commercial sewer services in conjunction with the Milwaukee Metropolitan Sewerage District.

#### **Summary**

The Village of Bayside is projecting \$889.0 K of revenue in FY2022, which represents a 4.3% decrease over the prior year. Budgeted expenditures are projected to increase by 6.3% or \$73.8K to \$1.25M in FY2022.



#### Goals

- 1 Manage 2022 capital projects.
- ${\tt 2. Develop, in partnership\,with\,MMSD, a\,Private\,Property\,Inflow\,and\,Infiltration\,Pilot\,Project\,Program.}$
- ${\it 3.} \ Collaborate \ with \ MMSD \ on \ Brown \ Deer \ Road \ Sanitary \ Sewer \ Rehab \ Project.$
- 4. Identify joint purchasing and collaboration efforts with other government agencies.

## **Sanitary Sewer FTE Staffing**



The sanitary sewer utility is funded primarily through user fees. Each non-metered sanitary sewer connection pays an annual charge of \$505 in 2022, a \$0.75/month increase from 2021. Commercial metered users pay a volumetric usage charge of \$4.18/1,000 gallons, and are billed quarterly. The Village does receive grant funding for sanitary sewer projects from time to time. Due to the pandemi