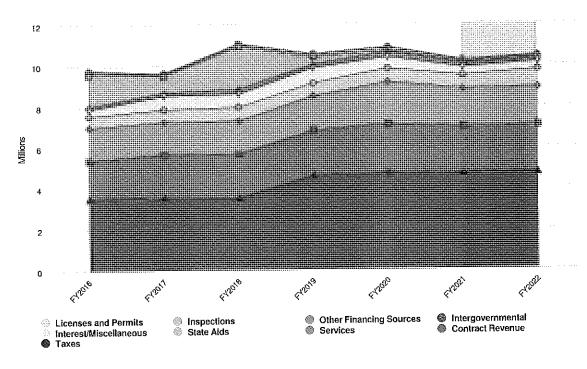

#### II. BUSINESS

- **A.** Discussion/recommendation on the 2022 proposed budget.
  - 1. General Fund
  - 2. Sanitary Sewer Enterprise Fund
  - 3. Stormwater Utility Fund
  - 4. Public Safety Communications Fund
  - 5. Long Term Financial Services Fund
  - 6. Public Safety Capital Fund
  - 7. Public Works Capital Fund
  - 8. Administrative Capital Fund
  - 9. Public Safety Communications Capital Fund
- **B.** Discussion/recommendation on Resolution 21-\_\_\_\_, a resolution amending Resolution 21-25 revising the fee schedule as referenced by the Village of Bayside Municipal Code.
- C. Discussion/recommendation on Resolution 21-\_\_\_\_, a resolution adopting the 2022 annual budget and establishing the 2021 tax levy.
- **D.** Discussion/recommendation on Resolution 21-\_\_\_\_\_, a resolution adopting the 2022 sanitary sewer enterprise budget and establishing the Residential and Commercial Sewer User Fee rates.
- **E.** Discussion/recommendation on Resolution 21-\_\_\_\_, a resolution adopting the 2022 stormwater revenue fund budget and establishing the Equivalent Runoff Unit rate.
- **F.** Discussion/recommendation on 2022 Village Financial Policies.
- **G.** Discussion/recommendation on 2022 Village goals, performance measure, and fiscal analysis.
- **H.** Discussion/recommendation on 2022-2043 Capital Improvement Program.