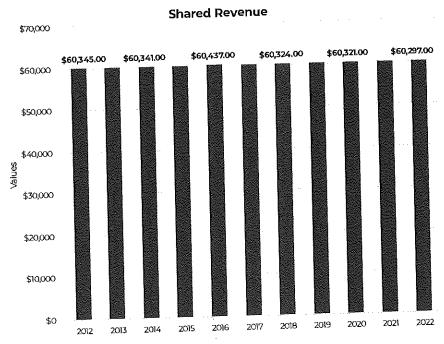

nsportation Aid is the largest state aid source of general fund revenue at 9.4%. The 2022 anticipated allocation is \$432,192.95. This is a \$12,891.89 (-2.9%) decrease from the 2021 amount received.
- $\bullet \ \, \text{The State funding provision for expenditure restraint is 1.9\%. This funding source provides supplemental aids to the account of the state of the stat$ Village for limiting expenditure growth.
- State Shared Revenue accounts for 1.4% of the Village's revenue. These revenues are based on a formula that considers per capita and aidable revenue factors.

State Aid is up from 2016 due to the State providing Video Service Provider Aid and Personal Property Aid. The following table illustrates the trend in overall State revenues discussed above:



## **State Shared Revenue**



**Other Revenue Sources** 

Other sources of revenue represent approximately 3.8% of overall general fund revenue, composed primarily of interest earnings, service fees, and fines and forfeitures. Being primarily a residential community and Wisconsin being primarily reliant on property taxes, the Village has very limited options to generate additional forms of revenue.

## **Expenditures Trends**

Police expenditures account for a large portion of the annual general fund expenditures spent in both 2022. The charts below illustrate where General Fund monies are allocated.



Your tax dollar spent on Village Services per month 2022







## **Departmental Expenditures Trends**











## **Budget Summary**

|                              | Actual        | Budget    | Amended      | Est