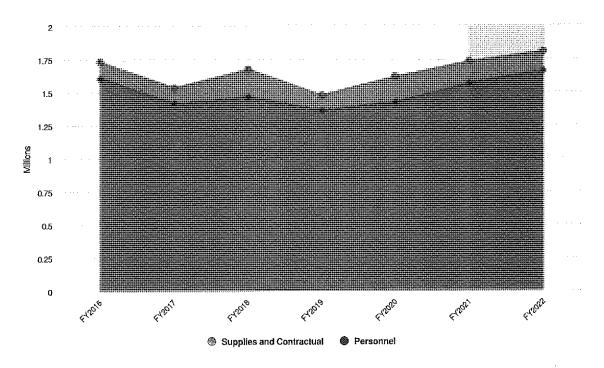

Blue community outreach efforts.
- Enhance community standards/property maintenance program enforcement.
- Address recommendations from CVMIC Safety and Human Resources Audit.
- Create Department specific surveys related to services.

#### Staffing

The 2022 budget reallocates existing resources to help mitigate the economic impacts of the COVID-19 pandemic, align to the Village Board's adopted Strategic Values, as well as help to address some of the priorities, issues, and short-term factors discussed within the budget. In 2022, within the Police Department, there are no proposed staffing changes.



**Expenditures Summary** 

# \$1,809,202 \$77% vs. pro7year)

Police Proposed and Historical Budget vs. Actual



# **Expenditures by Expense Type**

Budgeted Expenditures by Expense Type





Grey background indicates budgeted figures.

| Name                        | FY 2021 Budgeted | FY2022 Budgeted | FY2021 Budgeted vs. FY2022 Budgeted (%<br>Change) |
|-----------------------------|------------------|-----------------|---------------------------------------------------|
| Expense Objects             |                  |                 |                                                   |
| Personnel                   |                  |                 |                                                   |
| Wages Ft                    | \$1,108,010.00   | \$1,149,281.00  | 3.7%                                              |
| Overtime                    | \$30,000.00      | \$27,000.00     | -10%                                              |
| Holiday Pay