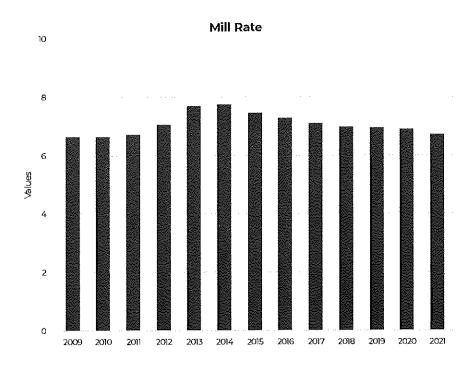

tion form and then providing documentation at the Board of Review to support the value property value they believe is correct. Once Board of Review is closed, the property values are set for the year, homeowners can only appeal to Circuit Court to dispute that year's assessed value. These values will be set until the next Board of Review. Below is a chart showing the overall assessed values of the Village since 2009.

Property assessments continued to rise in the Village in 2021. The current assessed value of the Village is \$692,269,460, a 3.6% increase over 2020.



The chart below shows the change in the mill rate as assessed values change. As you can see, as values on average go up, the mill rate goes down. The mill rate for 2021 is proposed to be \$6.74, a 2.45% reduction from 2020.



To calculate the annual tax bill, the assessed value is multiplied by the mill rate for each taxing jurisdiction and divided by 1,000. While the assessed value is used in calculating your tax bill, an increase in your assessed value does not always equate to an increase in your property tax bill. For example, if all property assessments in the Village are increased by two percent, your tax bill would not increase because of the increase in the value of your home. The average home pays property taxes of \$2,689.23 per year for Village-provided services. Monthly, that equates to \$224.10, compared to \$220.32 in 2020.

Once your tax bill is calculated, the amounts are totaled along with any special charges, special assessments, and tax credits to come up with the total tax bill. This proce