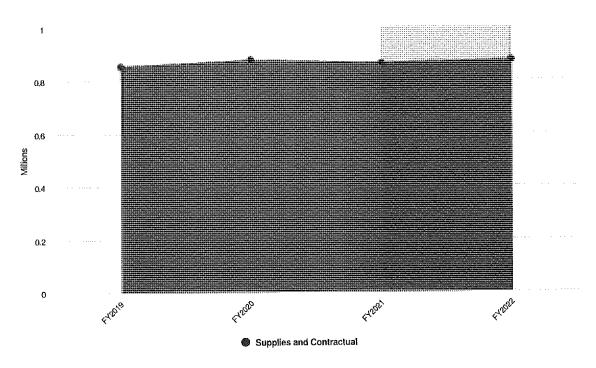

educated employees dedicated to providing service to the North Shore communities.
- Facilities, apparatus, and equipment will be maintained and replaced to the efficiencies and limits of available resource allocations.

# **Expenditures Summary**

The Village is part of the North Shore Fire Department, and as such, pays a percentage of its annual operating budget, based on the agreement with defined annual percentages or formula allocation. The below information reflects the 2021 operating costs. NSFD cost increases are exempt from State imposed Levy Limits under State Law.

\$874,313 \$9,807 (1.13% vs. prior year)

North Shore Fire Department Proposed and Historical Budget vs. Actual



# **Expenditures by Expense Type**



 $Budgeted\ and\ Historical\ Expenditures\ by\ Expense\ Type$ 



Grey background indicates budgeted figures,

| Name                            | FY2021 Budgeted | FY2022 Budgeted | FY2021, Budgeted vs. FY2022 Budgeted (%<br>Change) |
|---------------------------------|-----------------|-----------------|----------------------------------------------------|
| Expense Objects                 |                 |                 |                                                    |
| Supplies and Contractual        |                 |                 |                                                    |
| North Shore Fire Department     | \$864,506.00    | \$874,313.00    | 1.1%                                               |
| Total Supplies and Contractual: | \$864,506.00    | \$874,313,00    | 1,1%                                               |
| T