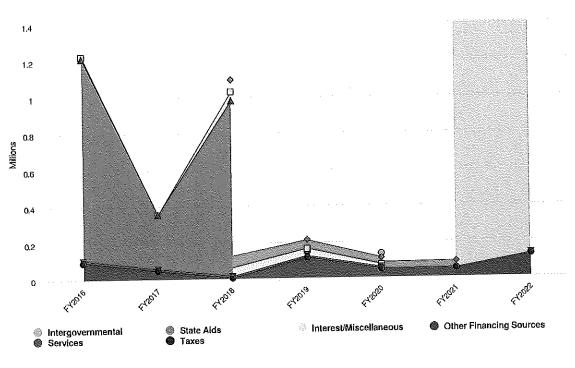

ital items for the upkeep of Village owned property, maintaining roads, and purchasing garbage and recycling collection equipment.

### **Summary**

The Village of Bayside is projecting \$130K of revenue in FY2022, which represents a 48.5% increase over the prior year. Budgeted expenditures are projected to increase by 182.8% or \$387.4K to \$599.5K in FY2022.



#### Goals

- 1. Replace snow plow blade.
- 2. Replace tandem axle trailer.
- 3. Reconstruct North Shore East entrance landscaping.
- 4. Install cold storage roll-up door.

## **Revenues by Source**

Revenues within the fund are received from both property tax as well as garbage container rental and purchases to fund road construction projects.

Projected 2022 Revenues by Source



Budgeted and Historical 2022 Revenues by Source



Grey background indicates budgeted figures.

| Name                     | FY2021 Budgeted | FY2022 Budgeted | FY2021 Budgeted vs. FY2022 Budgeted (%<br>Change) |
|--------------------------|-----------------|-----------------|---------------------------------------------------|
| Revenue Source           |                 |                 |                                                   |
| Taxes                    |                 |                 |                                                   |
| Property Taxes           | \$50,000.00     | \$125,000.00    | 150%                                              |
| Total Taxes:             | \$50,000.00     | \$125,000,00    | 150%                                              |
| State Alds               |                 |