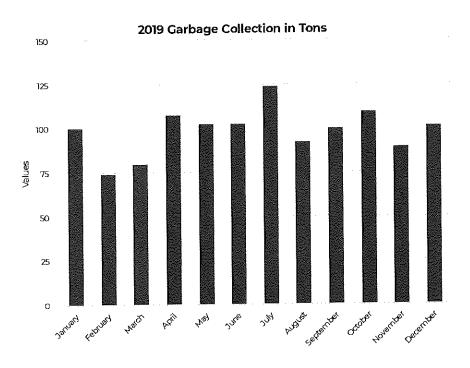

milar between 2019 and 2020. Refuse collection follows a seasonal pattern throughout the year. Collection totals are generally higher around holidays and during the summer months, when people tend to be more active. These totals generally decrease around early Spring and Fall when the weather is less accommodating and there are minimal holidays.

When 2020 collections are compared to the year prior, there are significant increases in totals. Through the month of May, which typically has a lower quantity of refuse collected, a 17% increase was noted with 432.45 tons collected from January through May of 2019 and 508.66 tons collected from January through May of 2020. Garbage collections totaled 1,353.49 tons in 2020, for an average of 112.79 tons per month, an increase of 16.9% from 2019.





#### Recycling

Recycling collection totals follow a similar seasonal pattern throughout the year. Collections tend to be lower during the early Spring and Fall and rise around the year-end holidays and during the summer months. Recycling totals were also subject to a decrease during 2020. Recycling collections for the year totaled 470.62 tons in 2020, an average of 39.2 tons per month, a decrease of 8.3% from 2019.







#### Conclusion

As businesses closed and more transitioned to working from home to navigate the pandemic, our DPW crew continued their collection cycles to ensure service excellence for our residents and the sustainability of our waste. The pandemic impacted every aspect of life as we knew it, and collections were not exempt. Many were at home more during 2020, whic