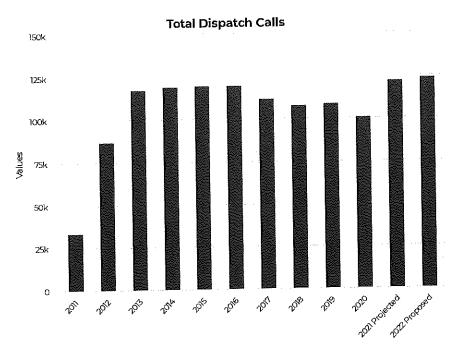

ets will be patrolled more often). With an average minimum staffing of 2.7 officers per shift, the annual miles patrolled is 109,000 miles.



### Dispatch and 911 Calls

Description: A representation of total dispatch and 911 calls over the last ten (10) years.

Purpose: Collecting call volume data over the past decade allows analysis on appropriate staffing, workload, and changing trends on total dispatch and 911 call patterns.

Analysis: Total dispatch and 911 calls have increased over the past decade. Total calls, from 2014-2019, have decreased by 8.76% while 911 calls have decreased by 6.83% during the same time period. Since 2013, the average and median number of total call is 115,246 and 117,868, respectively. The average and median 911 calls are 27,638 and 27,880, respectively.





### **Bayside Fire Calls**

Description: The graphics will show the number of fire calls directed towards Bayside on a given year as well as what percentage of the North Shore Fire Department's total calls Bayside represents.

**Purpose:** The purpose of tracking this data is to show trends in fire calls over time as well as how often Bayside is requesting service from the North Shore Fire Department.

Analysis: Calls have increased by 71.88% between 2010 and 2020, primarily due to the change in procedures for assisting residents who have fallen. Bayside fire calls have decreased as a percentage of the North Shore Fire Department's total calls.





#### **Basic and Advanced Life Support Calls**

**Description:** Basic and advanced life support vary in the level of care required. Basic l