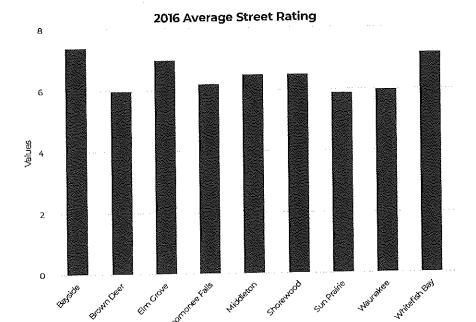

#### II. BUSINESS

- **A.** Discussion/recommendation on the 2022 proposed budget.
  - 1. General Fund
  - 2. Sanitary Sewer Enterprise Fund
  - 3. Stormwater Utility Fund
  - 4. Public Safety Communications Fund
  - 5. Long Term Financial Services Fund
  - 6. Public Safety Capital Fund
  - 7. Public Works Capital Fund
  - 8. Administrative Capital Fund
  - 9. Public Safety Communications Capital Fund
- **B.** Discussion/recommendation on Resolution 21-\_\_\_\_, a resolution amending Resolution 21-25 revising the fee schedule as referenced by the Village of Bayside Municipal Code.
- C. Discussion/recommendation on Resolution 21-\_\_\_\_, a resolution adopting the 2022 annual budget and establishing the 2021 tax levy.
- **D.** Discussion/recommendation on Resolution 21-\_\_\_\_\_, a resolution adopting the 2022 sanitary sewer enterprise budget and establishing the Residential and Commercial Sewer User Fee rates.
- **E.** Discussion/recommendation on Resolution 21-\_\_\_\_, a resolution adopting the 2022 stormwater revenue fund budget and establishing the Equivalent Runoff Unit rate.
- **F.** Discussion/recommendation on 2022 Village Financial Policies.
- **G.** Discussion/recommendation on 2022 Village goals, performance measure, and fiscal analysis.
- **H.** Discussion/recommendation on 2022-2043 Capital Improvement Program.