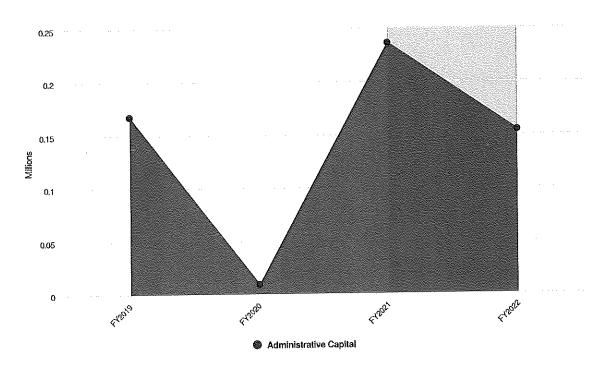

#### II. BUSINESS

- **A.** Discussion/recommendation on the 2022 proposed budget.
  - 1. General Fund
  - 2. Sanitary Sewer Enterprise Fund
  - 3. Stormwater Utility Fund
  - 4. Public Safety Communications Fund
  - 5. Long Term Financial Services Fund
  - 6. Public Safety Capital Fund
  - 7. Public Works Capital Fund
  - 8. Administrative Capital Fund
  - 9. Public Safety Communications Capital Fund
- **B.** Discussion/recommendation on Resolution 21-\_\_\_\_, a resolution amending Resolution 21-25 revising the fee schedule as referenced by the Village of Bayside Municipal Code.
- C. Discussion/recommendation on Resolution 21-\_\_\_\_, a resolution adopting the 2022 annual budget and establishing the 2021 tax levy.
- **D.** Discussion/recommendation on Resolution 21-\_\_\_\_\_, a resolution adopting the 2022 sanitary sewer enterprise budget and establishing the Residential and Commercial Sewer User Fee rates.
- **E.** Discussion/recommendation on Resolution 21-\_\_\_\_, a resolution adopting the 2022 stormwater revenue fund budget and establishing the Equivalent Runoff Unit rate.
- **F.** Discussion/recommendation on 2022 Village Financial Policies.
- **G.** Discussion/recommendation on 2022 Village goals, performance measure, and fiscal analysis.
- **H.** Discussion/recommendation on 2022-2043 Capital Improvement Program.