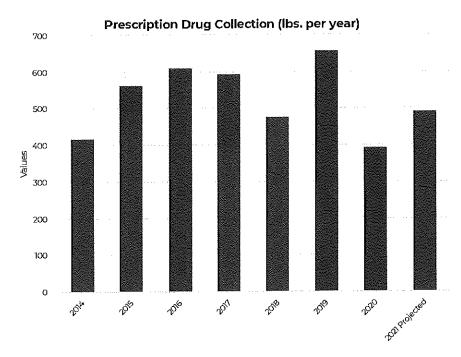

the Police Department lobby in the prescription drug drop box 24 hours a day, 365 days a year. No sharps or illegal drugs are collected or accepted by the Village and Bayside Police Department.

These prescription medications are then disposed of properly without harming the community or the environment. The prescription drugs are taken for disposal by the Department of Justice (DOJ), Drug Enforcement Agency (DEA), or Milwaukee Metropolitan Sewerage District (MMSD). In 2020, prescription drug drop-off decreased slightly, likely due to the COVID-19 pandemic and quarantine mandates going into effect across the country. Prior to 2020, the Bayside Police Department collected on average 550 pounds of prescription drugs and medication each year. That's the same weight as an adult Bengal Tiger!



In 2019, we saw our highest recorded medication drop-off, totaling over 600 pounds of unused medications and prescription drugs. Collection numbers are forecasted to rise back to years prior as we head into the end of 2021 and into 2022. This drug take back program is voluntary and relies on our residents to bring in their unused medication and prescription drugs. This program also comes at no cost to residents. All of these medications are disposed of and destroyed in ways that do not harm the environment and prevent the medications from falling into the wrong hands where they can be abused or redistributed.

#### Conclusion

The Bayside Police Department Prescription Drug Take Back Program has successfully collected and disposed of over 4,000 pounds of prescription drugs, the same weig