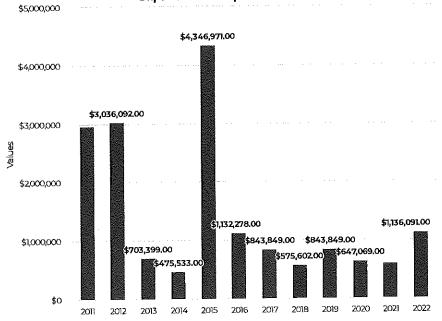

unding to ensure that we are able to complete the planned projects and to continue providing services to our Citizens.

Capital improvements may require designated funds in order to complete those projects. If the Village does not have sufficient operating funds to provide for capital improvements, then it must make the decision to pay for those projects out of reserves or by bonding the projects.

The current budget document contains the following funds for capital projects:

- 1. Public Safety Capital Fund
- 2 Public Works Capital Fund
- 3. Administrative Services Capital Fund
- 4. Public Safety Capital Fund
- 5. Public Works Capital Fund
- 6. Administrative Services Capital Fund
- 7. Public Safety Communication Capital Fund (separate funding source)

#### **Capital Fund Expenditures**



## Capital Improvements: One-year Plan

The Capital Improvement Projects of the Village of Bayside are administered through the General Fund, Debt Service, Public Safety Communications Fund, Sanitary Sewer Utility and Stormwater Utility. Capital projects are defined as major, non-annual expenditures for equipment or infrastructure, usually totaling over \$5,000. Each year, the Village projects five-year capital project requirements based upon departmental requests through the four adopted strategic initiatives.

In 2021, the Village undertook a comprehensive look at capital items and created a Capital Improvement Plan that stretches to 2028. The current year's projects are funded by the Village Board through the annual budget adoption process, with the remaining years shown for planning