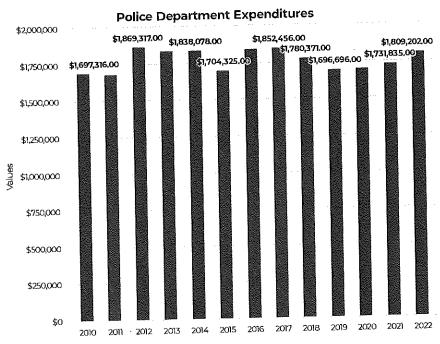

#### II. BUSINESS

- **A.** Discussion/recommendation on the 2022 proposed budget.
  - 1. General Fund
  - 2. Sanitary Sewer Enterprise Fund
  - 3. Stormwater Utility Fund
  - 4. Public Safety Communications Fund
  - 5. Long Term Financial Services Fund
  - 6. Public Safety Capital Fund
  - 7. Public Works Capital Fund
  - 8. Administrative Capital Fund
  - 9. Public Safety Communications Capital Fund
- **B.** Discussion/recommendation on Resolution 21-\_\_\_\_, a resolution amending Resolution 21-25 revising the fee schedule as referenced by the Village of Bayside Municipal Code.
- C. Discussion/recommendation on Resolution 21-\_\_\_\_, a resolution adopting the 2022 annual budget and establishing the 2021 tax levy.
- **D.** Discussion/recommendation on Resolution 21-\_\_\_\_\_, a resolution adopting the 2022 sanitary sewer enterprise budget and establishing the Residential and Commercial Sewer User Fee rates.
- **E.** Discussion/recommendation on Resolution 21-\_\_\_\_, a resolution adopting the 2022 stormwater revenue fund budget and establishing the Equivalent Runoff Unit rate.
- **F.** Discussion/recommendation on 2022 Village Financial Policies.
- **G.** Discussion/recommendation on 2022 Village goals, performance measure, and fiscal analysis.
- **H.** Discussion/recommendation on 2022-2043 Capital Improvement Program.