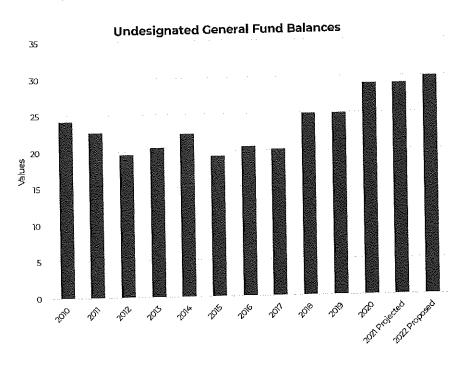

its ability to withstand financial emergencies and maintain cash flow. It can affect its ability to accumulate funds for capital purchases without having to borrow or impact bond ratings.

Analysis: While declining unreserved or undesignated fund balances as a percentage of net operating revenues is regarded as a warning trend, the Village is regarded as being in a solid position since it has maintained a percentage between 19.4% (2015) and 30% (2020). In 2018, the Village updated its fund balance policy. This policy sets a goal of maintaining a fund balance of at least 25%, up to 30%, of budgeted general fund appropriations. In addition, amounts over the specified General Fund Balance are allocated to the Capital Reserve, Reserve Funds, Long-Term Financial Fund, and Road Reserve Funds.



## **Assessed Valuation & Direct Long-Term Debt**

Formula: Net Direct Bonded Long-Term Debt/Assessed Valuation & Net Direct Bonded Long-Term Debt/Personal Income

Description: "Net Direct Debt" is direct debt (bonded debt) minus self-supporting debt (i.e., revenue debt).

Analysis: The Village's net direct bonded-long term debt as a percentage of assessed valuation has been decreasing since 2014. The range is between 1.5% and 2.6% with the average being 1.85%. State Laws allows for up to 5.0%. Of the Village's debt, 1.9% of the total relates to the North Shore Fire Department borrowing. Overall, this indicator is fairly strong for the Village.



### **General Government Expenditures**

**Description:** General Government is the management and administrative costs of the everyday operat