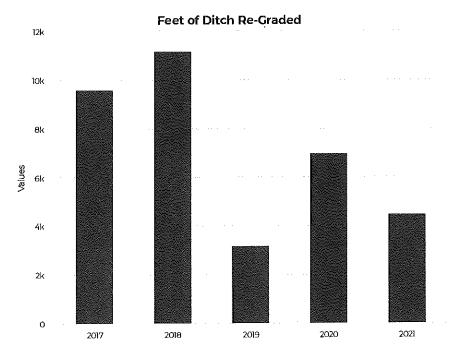

Hermitage Road, East Manor Circle, a portion of Fielding Road, and a portion of Pelham Parkway will be evaluated.

#### Out-of-Network Program

The out-of-network culvert program is a service offered to the residents of Bayside through the Department of Public Works at a rate of \$1,000 in 2021. A culvert, contracted with a contractor, can range from \$2,500 to \$5,000 before repaving, depending on the project. Through this culvert program, the DPW will replace your existing culvert with an ADS plastic culvert which will last for decades. DPW will set the pipe to grade for proper drainage and cover it with stone, leaving it ready for your paving contractor to come in and repave your apron. If you are thinking about replacing your culvert utilizing the DPW it is important to plan ahead.





Strategic Initiatives
Service Excellence
Fiscal Integrity
Sustainable Resilience
Community Collaboration

Lesson #1: Enhanced stormwater management efforts provide benefits for the entire Village.

Lesson #2: With experience, comes the opportunity for process improvement.

Lesson #3: Taking a holistic approach to infrastructure repair can alleviate the need for intrusive maintenance for years to come.

# Snow Removal: Being Environmentally and Economically Responsible

#### Winter Season

Each year, Bayside and Wisconsin residents alike enjoy the warmth of summer, the changing colors of fall, and then begin to prepare for winter. For Bayside Department of Public Works crews, the task is no different. With winter comes preparation of equipment, use of new technologies, and the challenges