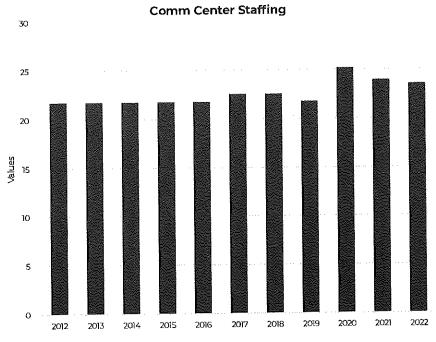

thm:mission:thm:mission:thm:mission:thm:missi$ 

#### 2022 Goals

- Seek Joint Public Safety Communication Center levy limit exemption.
- Explore new opportunities for Bayside Information Technology consortium.
- Implement leadership succession plan.
- Develop Citizens Academy program.
- Maintain organizational recognition for excellence in performance management.
- Implement Emergency Medical Dispatch program.

## **Staffing**

The 2022 budget reallocates existing resources to help mitigate the economic impacts of the COVID-19 pandemic, align to the Village Board's adopted Strategic Values, as well as help to address some of the priorities, issues, and short-term factors discussed within the budget.

Within the Bayside Communications Center (BCC), there are no proposed staffing changes.



# **Expenditures Summary**

The Public Safety Communications budget changes are primarily related to step increases for recently hired employees. Additional revenues offset information technology expenses and shared technological infrastructure.

# \$2,774,568 \$74,392 (2.76% vs. prior year)

Public Safety Communcations Proposed and Historical Budget vs. Actual



# **Expenditures by Expense Type**





Grey background indicates budgeted figures.

| Name                            | FY2021 Budgeted | FY2022 Budgeted        | FY2021 Budgeted vs. FY2022 Budgeted (%<br>Change) |
|---------------------------------|-----------------|------------------------|---------------------------------------------------|
| Expense Objects                 |                 |                        |