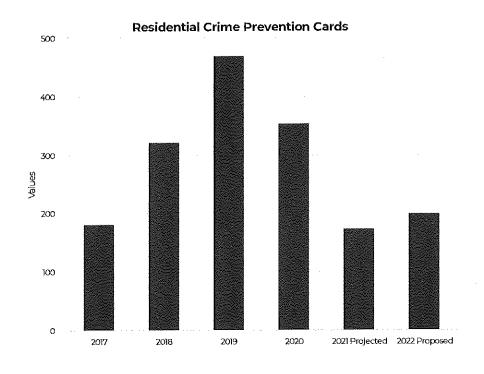

number myBlue contacts will continue to increase each year. There was a decrease in 2020 due to the COVID-19 pandemic and need for social distancing.



### **Residential Crime Prevention Cards**

**Description:** Residential crime prevention cards are sent to residents when an officer notices an opportunity for a crime to be committed such as leaving a bike in the front yard or leaving a garage door open.

**Purpose:** Sending residential crime prevention cards encourages residents to take greater home safety measures and lower the crime rate in Bayside.

**Analysis:** There has been an upward trend in the amount of cards that officers have sent, however current and future years have seen a decrease indicating that residents are taking more measures to secure their homes and belongings.



### **Code Enforcement Letters**

Description: The total number of property maintenance/code enforcement letters as violations of Municipal Code as related to established community standards.

**Purpose:** To maintain property values, aesthetic appearance, and general maintenance and upkeep of property within the Village.

Analysis: As the myBlue program continues to evolve, code enforcement cases will continue to increase to ensure the long-term viability of the community.



#### Permits Issued

Description: The total number of permits issued, which includes building, electrical, plumbing, and HVAC (Heating, Ventilation, and Air Conditioning).

**Pur**pose: Building permits of various types provide a permanent record of the improvements made on an home as well as the inspections conduc