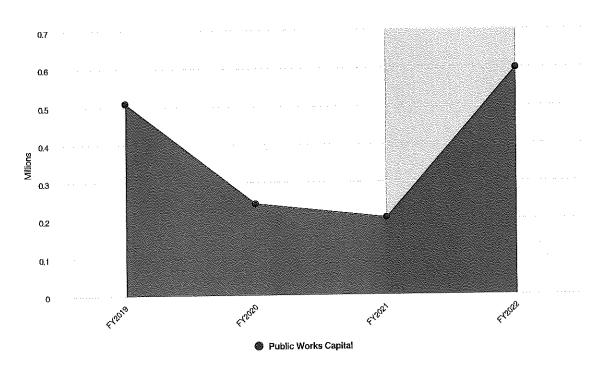

#### II. BUSINESS

- **A.** Discussion/recommendation on the 2022 proposed budget.
  - 1. General Fund
  - 2. Sanitary Sewer Enterprise Fund
  - 3. Stormwater Utility Fund
  - 4. Public Safety Communications Fund
  - 5. Long Term Financial Services Fund
  - 6. Public Safety Capital Fund
  - 7. Public Works Capital Fund
  - 8. Administrative Capital Fund
  - 9. Public Safety Communications Capital Fund
- **B.** Discussion/recommendation on Resolution 21-\_\_\_\_, a resolution amending Resolution 21-25 revising the fee schedule as referenced by the Village of Bayside Municipal Code.
- C. Discussion/recommendation on Resolution 21-\_\_\_\_, a resolution adopting the 2022 annual budget and establishing the 2021 tax levy.
- **D.** Discussion/recommendation on Resolution 21-\_\_\_\_\_, a resolution adopting the 2022 sanitary sewer enterprise budget and establishing the Residential and Commercial Sewer User Fee rates.
- **E.** Discussion/recommendation on Resolution 21-\_\_\_\_, a resolution adopting the 2022 stormwater revenue fund budget and establishing the Equivalent Runoff Unit rate.
- **F.** Discussion/recommendation on 2022 Village Financial Policies.
- **G.** Discussion/recommendation on 2022 Village goals, performance measure, and fiscal analysis.
- **H.** Discussion/recommendation on 2022-2043 Capital Improvement Program.