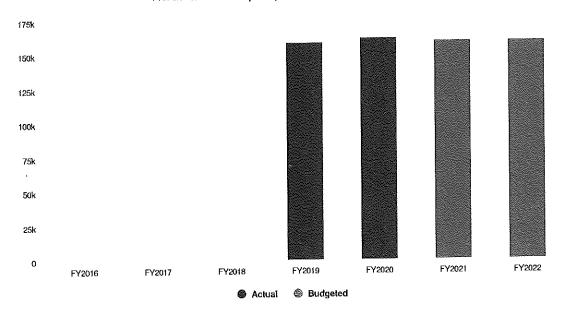

| \$864,506.00    | \$874,313.00    | 1.1%                                               |

# **North Shore Library**



Mission: To provide effective services to North Shore residents through collaboration and sharing of resources with other communities.

# **Staffing**

The Village assumed the responsibility of fiscal agent for the North Shore Library on January 1, 2020, thus reflecting updated staffing information below.



**Expenditures Summary** 

The Village is part of the North Shore Library and as such pays a percentage of its annual operating budget, based on Agreement with defined annual percentages or formula allocation. The below reflect the 2021 operating costs.

**\$160,077** -\$200 (-0.12% vs. prior year)

# North Shore Library Proposed and Historical Budget vs. Actual



# **Expenditures by Expense Type**



### Budgeted and Historical Expenditures by Expense Type



Grey background indicates budgeted figures.

| Name                            | FY2021 Budgeted | FY2022 Budgeted | FY2021 Budgeted vs. FY2022 Budgeted (%<br>Change) |
|---------------------------------|-----------------|-----------------|---------------------------------------------------|
| Expense Objects                 |                 |                 |                                                   |
| Supplies and Contractual        | 200             |                 |                                                   |
| Library-North Shore             | \$160,277.00    | \$160,077.00    | -0.1%                                             |
| Total Supplies and Contractual: |