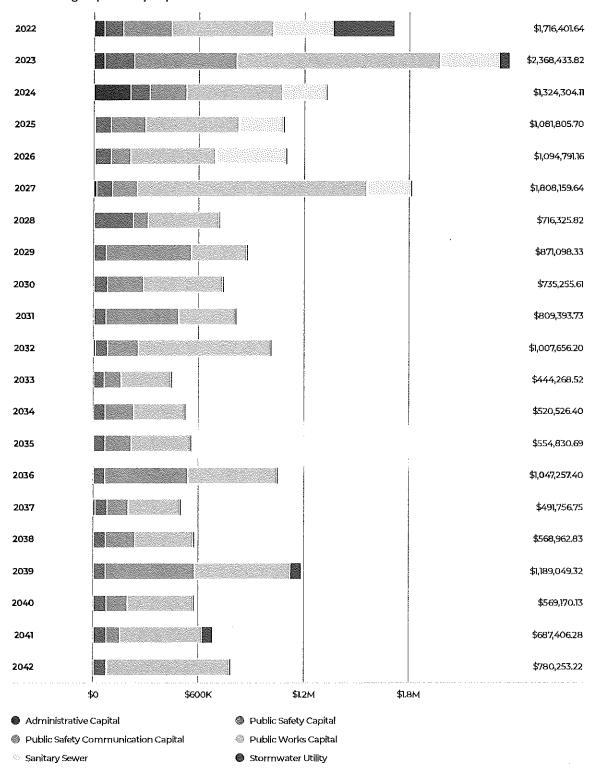

#### II. BUSINESS

- **A.** Discussion/recommendation on the 2022 proposed budget.
  - 1. General Fund
  - 2. Sanitary Sewer Enterprise Fund
  - 3. Stormwater Utility Fund
  - 4. Public Safety Communications Fund
  - 5. Long Term Financial Services Fund
  - 6. Public Safety Capital Fund
  - 7. Public Works Capital Fund
  - 8. Administrative Capital Fund
  - 9. Public Safety Communications Capital Fund
- **B.** Discussion/recommendation on Resolution 21-\_\_\_\_, a resolution amending Resolution 21-25 revising the fee schedule as referenced by the Village of Bayside Municipal Code.
- C. Discussion/recommendation on Resolution 21-\_\_\_\_, a resolution adopting the 2022 annual budget and establishing the 2021 tax levy.
- **D.** Discussion/recommendation on Resolution 21-\_\_\_\_\_, a resolution adopting the 2022 sanitary sewer enterprise budget and establishing the Residential and Commercial Sewer User Fee rates.
- **E.** Discussion/recommendation on Resolution 21-\_\_\_\_, a resolution adopting the 2022 stormwater revenue fund budget and establishing the Equivalent Runoff Unit rate.
- **F.** Discussion/recommendation on 2022 Village Financial Policies.
- **G.** Discussion/recommendation on 2022 Village goals, performance measure, and fiscal analysis.
- **H.** Discussion/recommendation on 2022-2043 Capital Improvement Program.