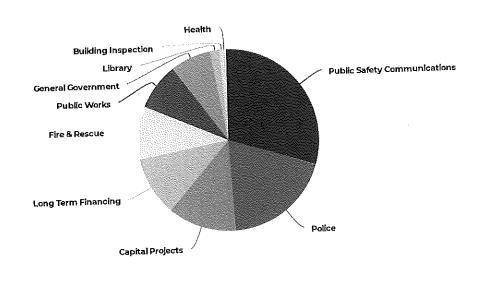

#### II. BUSINESS

- **A.** Discussion/recommendation on the 2022 proposed budget.
  - 1. General Fund
  - 2. Sanitary Sewer Enterprise Fund
  - 3. Stormwater Utility Fund
  - 4. Public Safety Communications Fund
  - 5. Long Term Financial Services Fund
  - 6. Public Safety Capital Fund
  - 7. Public Works Capital Fund
  - 8. Administrative Capital Fund
  - 9. Public Safety Communications Capital Fund
- **B.** Discussion/recommendation on Resolution 21-\_\_\_\_, a resolution amending Resolution 21-25 revising the fee schedule as referenced by the Village of Bayside Municipal Code.
- C. Discussion/recommendation on Resolution 21-\_\_\_\_, a resolution adopting the 2022 annual budget and establishing the 2021 tax levy.
- **D.** Discussion/recommendation on Resolution 21-\_\_\_\_\_, a resolution adopting the 2022 sanitary sewer enterprise budget and establishing the Residential and Commercial Sewer User Fee rates.
- **E.** Discussion/recommendation on Resolution 21-\_\_\_\_, a resolution adopting the 2022 stormwater revenue fund budget and establishing the Equivalent Runoff Unit rate.
- **F.** Discussion/recommendation on 2022 Village Financial Policies.
- **G.** Discussion/recommendation on 2022 Village goals, performance measure, and fiscal analysis.
- **H.** Discussion/recommendation on 2022-2043 Capital Improvement Program.