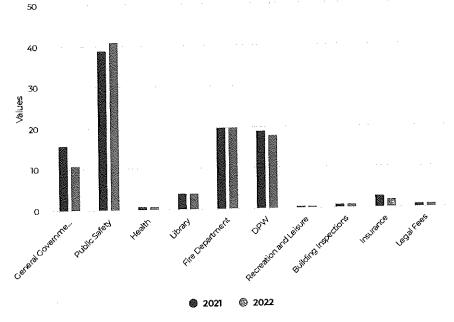

ovider Aid and Personal Property Aid. The following table illustrates the trend in overall State revenues discussed above:



## **State Shared Revenue**



**Other Revenue Sources** 

Other sources of revenue represent approximately 3.8% of overall general fund revenue, composed primarily of interest earnings, service fees, and fines and forfeitures. Being primarily a residential community and Wisconsin being primarily reliant on property taxes, the Village has very limited options to generate additional forms of revenue.

## **Expenditures Trends**

Police expenditures account for a large portion of the annual general fund expenditures spent in both 2022. The charts below illustrate where General Fund monies are allocated.



Your tax dollar spent on Village Services per month 2022







## **Departmental Expenditures Trends**











## **Budget Summary**

|                              | Actual        | Budget    | Amended      | Estimated    | Budget       | % Change |
|------------------------------|---------------|-----------|--------------|--------------|--------------|----------|
| Revenues                     | 2020          | 2021      | 2021         | 2021         | 2022         | 21/22    |
| General Fund                 | 4,514,347     | 4,419,519 | 4,419,519    | 4,555,756    | 4,410,371    | -0.2%    |
| Sewer                        | 931,742       | 929,318   | 929,318      | 917,553      | 889,007      | -4.3%    |
| Stormwater                   | 791,767       | 588,627   | 588,627      | 873,266      | 570,075      | -3,2%    |
| ARPA