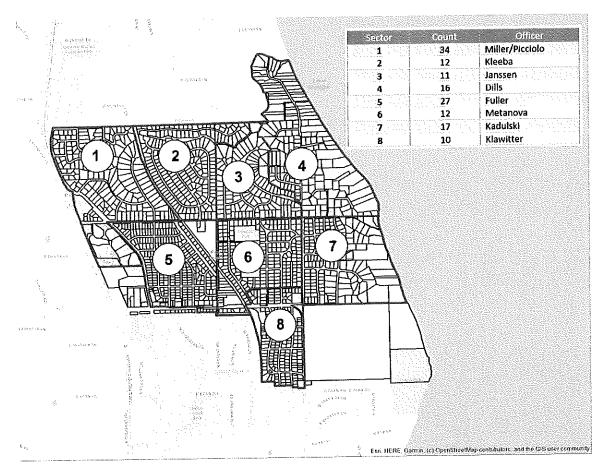

door-to-door marketing and merchants. This service made up 181 contacts in 2020, nearly 36% of the total contacts for the year.

From January through August of 2021, there were 159 sector events. A majority of myBlue sector events occurred in the western regions of the Village, in the districts adjacent to Port Washington Road and Brown Deer Road, the two largest roadways in the Village. These districts are also home to the Village's commercial and business districts, increasing traffic within these districts. The eastern and central districts are primarily residential and contained very few contacts with myBlue officers. As the new normal is established in 2021, post pandemic, the police department is formulating a strategy and implementing protocols to enhance activity in each sector.



#### Conclusion

The Village is proud to be a safe community characterized by low crime rates. The myBlue program is one component that contributes to this safety. As the program continues to evolve, additional measures to evaluate its effectiveness are being established.

#### Strategic Initiatives

Service Excellence

Civic Engagement

**Lesson #1:** The myBlue Program, coupled with Access Bayside, creates a viable means of conversation between residents and the officers that serve them.

 $\textbf{Lesson \#2:} \ Measuring the \textit{effective} ness \textit{ of myBlue will continue to enhance the } \textit{quality of the program.}$ 

 $\textbf{Lesson \#3:} \ The \ Village \ is \ committed \ to \ ensuring \ the \ safety \ of \ our \ community \ and \ our \ residents.$ 

## Clean Sweep: