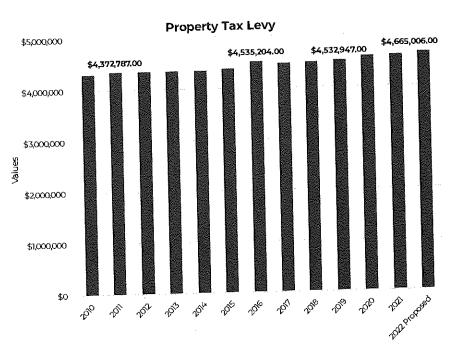

d rationale for setting measures and key targets.

\*Status of metric

Green: Meets Target

Yellow: Caution

Red: Requires Action

#### **Property Tax Levy**

**Description:** The property tax levy reflects the amount of property taxes the Village collects from residential and commercial properties.

**Purpose:** The goal of tracking the property tax levy is to see how this rate changes over time. The property tax levy is the most indicative measure of the tax load placed upon Village residents.

Analysis: Between 2010 and 2022, the property tax levy has increased 7.9%. Since 2005, a municipality can increase its levy over the amount it levied in the prior year by net new construction. Historically, the consumer price index (CPI) has increased at a rate faster than the property tax levy.



## CPI vs. Property Tax Levy Increase

**Description:** The measures reflect the year-over-year percent change in the property tax levy in comparison to consumer price index (CPI).

**Purpose:** The goal of tracking these measures is to demonstrate the challenge of maintaining service levels in an environment where the levy does not increase to align with inflation.

Analysis: The consumer price index has increased at a faster rate than the property tax levy. Levy limits and revenue constraints are still anticipated. From 2015 to 2021, the overall property tax levy has increased \$215,157 or 4.89% while CPI has increased 14.79%. In the last 12 years, property taxes have increased by 6.70% while the CPI has increased by 26.75%.



#### **Assessed Value**

 $\textbf{Description:} \ The \ t