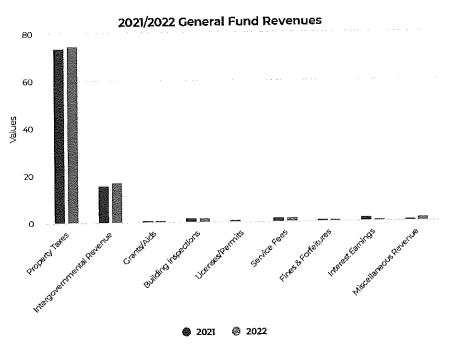

#### II. BUSINESS

- **A.** Discussion/recommendation on the 2022 proposed budget.
  - 1. General Fund
  - 2. Sanitary Sewer Enterprise Fund
  - 3. Stormwater Utility Fund
  - 4. Public Safety Communications Fund
  - 5. Long Term Financial Services Fund
  - 6. Public Safety Capital Fund
  - 7. Public Works Capital Fund
  - 8. Administrative Capital Fund
  - 9. Public Safety Communications Capital Fund
- **B.** Discussion/recommendation on Resolution 21-\_\_\_\_, a resolution amending Resolution 21-25 revising the fee schedule as referenced by the Village of Bayside Municipal Code.
- C. Discussion/recommendation on Resolution 21-\_\_\_\_, a resolution adopting the 2022 annual budget and establishing the 2021 tax levy.
- **D.** Discussion/recommendation on Resolution 21-\_\_\_\_\_, a resolution adopting the 2022 sanitary sewer enterprise budget and establishing the Residential and Commercial Sewer User Fee rates.
- **E.** Discussion/recommendation on Resolution 21-\_\_\_\_, a resolution adopting the 2022 stormwater revenue fund budget and establishing the Equivalent Runoff Unit rate.
- **F.** Discussion/recommendation on 2022 Village Financial Policies.
- **G.** Discussion/recommendation on 2022 Village goals, performance measure, and fiscal analysis.
- **H.** Discussion/recommendation on 2022-2043 Capital Improvement Program.