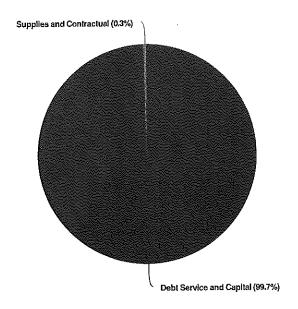

#### II. BUSINESS

- **A.** Discussion/recommendation on the 2022 proposed budget.
  - 1. General Fund
  - 2. Sanitary Sewer Enterprise Fund
  - 3. Stormwater Utility Fund
  - 4. Public Safety Communications Fund
  - 5. Long Term Financial Services Fund
  - 6. Public Safety Capital Fund
  - 7. Public Works Capital Fund
  - 8. Administrative Capital Fund
  - 9. Public Safety Communications Capital Fund
- **B.** Discussion/recommendation on Resolution 21-\_\_\_\_, a resolution amending Resolution 21-25 revising the fee schedule as referenced by the Village of Bayside Municipal Code.
- C. Discussion/recommendation on Resolution 21-\_\_\_\_, a resolution adopting the 2022 annual budget and establishing the 2021 tax levy.
- **D.** Discussion/recommendation on Resolution 21-\_\_\_\_\_, a resolution adopting the 2022 sanitary sewer enterprise budget and establishing the Residential and Commercial Sewer User Fee rates.
- **E.** Discussion/recommendation on Resolution 21-\_\_\_\_, a resolution adopting the 2022 stormwater revenue fund budget and establishing the Equivalent Runoff Unit rate.
- **F.** Discussion/recommendation on 2022 Village Financial Policies.
- **G.** Discussion/recommendation on 2022 Village goals, performance measure, and fiscal analysis.
- **H.** Discussion/recommendation on 2022-2043 Capital Improvement Program.