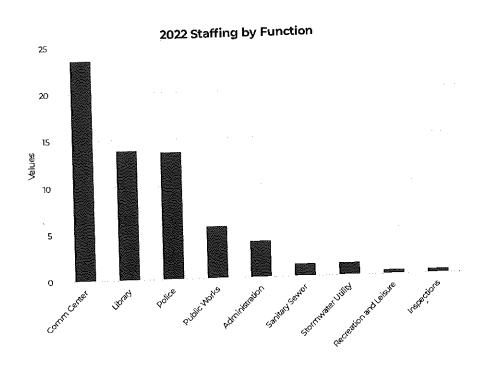

an the organizational chart is the "non-silo" manner in which we operate in conducting business through five Strategic Values. Each initiative, expenditure, and performance metric is categorized by the five strategic areas of emphasis adopted by the Village Board of Trustees. Those five areas include:

- Fiscal Integrity: Provide sound financial management and future financial stability
- Community Collaboration: Maintain equitable, diverse, and inclusive community partnerships
- Connected Communication: Provide proactive, reliable, and transparent communications
- Service Excellence: Provide solution-based innovative services
- Sustainable Resilience: Provide environmental stewardship and promote future resilience.

# Village Staffing Full-Time Equivalents



# 2022 Staffing by Function



# **Joint Services and Initiatives**

The seven communities that comprise the North Shore of metropolitan Milwaukee (Bayside, Brown Deer, Fox Point, Glendale, River Hills, Shorewood, and Whitefish Bay) pride themselves in working collectively to provide the most efficient, cost effective services possible. Joint ventures include:

# Bayside, Brown Deer, Fox Point, Glendale, River Hills, Shorewood, Whitefish Bay

- North Shore Fire Department
- North Shore Health Department
- Milwaukee Area Domestic Animal Control Commission
- Milwaukee County Public Works Emergency Response Mutual Aid
- North Shore Police Mobile Field Force
- WI DNR MS4Stormwater Management Permit

# Bayside, Brown Deer, Fox Point, Glendale, River Hills, Shorewood, Whitefish Bay, and North Shore Fire/Rescue

- Dispatch/9