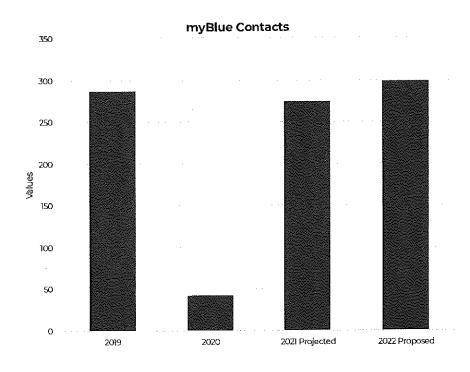

direction.

Analysis: The number of public meetings has remained relatively consistent over the past decade, varying between 52 and 62 meetings per year. The decrease in 2020 public meetings has been a result of the COVID-19 pandemic.



# myBlue Contacts

 $\textbf{Description:} \ The \ total \ number \ of \ contacts \ my Blue \ Officers \ have \ with \ residents \ or \ business \ owners \ in \ their \ sector.$ 

**Purpose:** The purpose is to observe the relationship between the community and the Police Department and to determine how myBlue officers are being utilized by the community.

Analysis: As a new program, it is expected that the number myBlue contacts will continue to increase each year. There was a decrease in 2020 due to the COVID-19 pandemic and need for social distancing.



### **Residential Crime Prevention Cards**

**Description:** Residential crime prevention cards are sent to residents when an officer notices an opportunity for a crime to be committed such as leaving a bike in the front yard or leaving a garage door open.

**Purpose:** Sending residential crime prevention cards encourages residents to take greater home safety measures and lower the crime rate in Bayside.

**Analysis:** There has been an upward trend in the amount of cards that officers have sent, however current and future years have seen a decrease indicating that residents are taking more measures to secure their homes and belongings.



### **Code Enforcement Letters**

Description: The total number of property maintenance/code enforcement letters as violations of Municipal Code as r