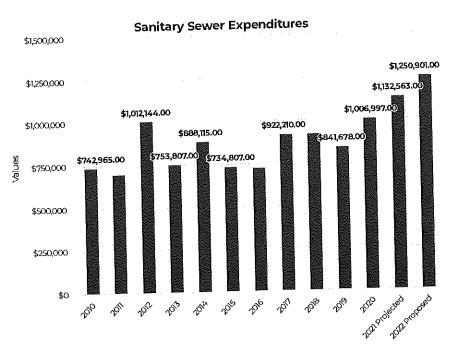

#### II. BUSINESS

- **A.** Discussion/recommendation on the 2022 proposed budget.
  - 1. General Fund
  - 2. Sanitary Sewer Enterprise Fund
  - 3. Stormwater Utility Fund
  - 4. Public Safety Communications Fund
  - 5. Long Term Financial Services Fund
  - 6. Public Safety Capital Fund
  - 7. Public Works Capital Fund
  - 8. Administrative Capital Fund
  - 9. Public Safety Communications Capital Fund
- **B.** Discussion/recommendation on Resolution 21-\_\_\_\_, a resolution amending Resolution 21-25 revising the fee schedule as referenced by the Village of Bayside Municipal Code.
- C. Discussion/recommendation on Resolution 21-\_\_\_\_, a resolution adopting the 2022 annual budget and establishing the 2021 tax levy.
- **D.** Discussion/recommendation on Resolution 21-\_\_\_\_\_, a resolution adopting the 2022 sanitary sewer enterprise budget and establishing the Residential and Commercial Sewer User Fee rates.
- **E.** Discussion/recommendation on Resolution 21-\_\_\_\_, a resolution adopting the 2022 stormwater revenue fund budget and establishing the Equivalent Runoff Unit rate.
- **F.** Discussion/recommendation on 2022 Village Financial Policies.
- **G.** Discussion/recommendation on 2022 Village goals, performance measure, and fiscal analysis.
- **H.** Discussion/recommendation on 2022-2043 Capital Improvement Program.