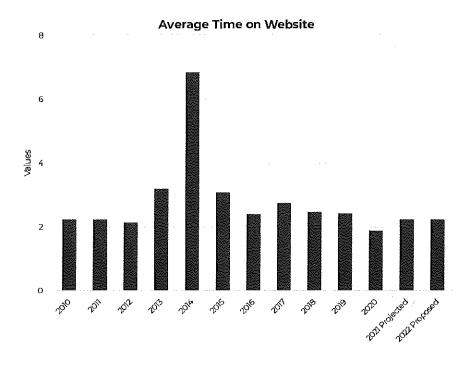

since this figure started being collected in 2009. The Village has seen a 45.86% increase in website traffic between 2010 and 2021.

Page views are significantly higher than website visits as a guest to the website may look at multiple pages on each visit. The number of pages per visit has been increasing, potentially due to the redesign of the website in 2020.





## **Average Time on Website**

**Description:** Average time on website reflects how long a visitor to the Village's website is browsing in minutes before leaving.

**Purpose:** Combining average time on the site with webpage views gives a more comprehensive idea of how visitors are using the Village website.

Analysis: Average time on the website has trended slightly upward since the data has started being tracked in 2019.



#### **Facebook Friends**

Description: A measurement for the total number of Facebook users who are following the Village's Facebook page and receiving Village posts in their news feed.

Purpose: The purpose is to determine the scope of Village reach via social media and how well social media is being marketed.

 $Analysis: Facebook friends \ have increased \ 367.6\% \ since \ 2010. \ The Village \ did \ consolidate \ two \ accounts \ into \ one \ in \ 2016.$ 



## **Buzz Participants**

**Description:** Number of people signed up to receive the Bayside Buzz, which is a weekly e-newsletter of Village events and happenings.

 $\textbf{Purpose:} \ The \ purpose \ of \ tracking \ total \ Buzz \ participants \ is \ to \ monitor \ the \ use \ and \ reach \ of \ the \ weekly \ e-news \ lette