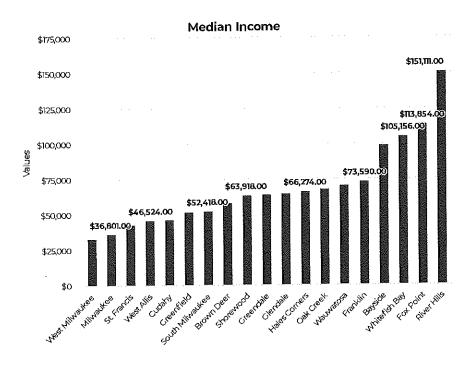

rates of education with 97% of all Bayisde residents having at least graduated from high school.

Source: US Census Data



#### **Median Income**

**Description:** This tracks the median annual income for the Village of Bayside and compares to other communities in the Milwaukee area.

**Purpose:** By measuring the median annual income of the residents of the Village, there can be a better understanding of the demographics of the community, lifestyle of the residents, and community needs.

Analysis: For the Village of Bayside, the median income in \$99,000, which is considerably above average for the Milwaukee area. Only Whitefish Bay, Fox Point, and River Hills have higher median incomes. All four communities with the highest median income are in the North Shore.

Source: US Census Data



# **Land Area in Square Miles**

**Description:** This measures the physical size of the Village of Bayside, as well as other communities in the Milwaukee area, in square miles.

**Purpose:** The land area of the Village, especially when compared to other communities in the area, can help to determine population density as well as land use opportunities.

Analysis: The Village of Bayside covers a relatively small area of land at 2.39 square miles, which results in a population density of 1,836 residents per square mile.

Source: US Census Data



#### **Number of Households**

**Description:** This statistic tracks the number of individual households in the Village of Bayside and compares to other communities in the Milwaukee area.

Purpose: By keeping track of the number of households i