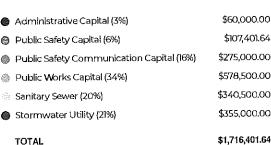

#### II. BUSINESS

- **A.** Discussion/recommendation on the 2022 proposed budget.
  - 1. General Fund
  - 2. Sanitary Sewer Enterprise Fund
  - 3. Stormwater Utility Fund
  - 4. Public Safety Communications Fund
  - 5. Long Term Financial Services Fund
  - 6. Public Safety Capital Fund
  - 7. Public Works Capital Fund
  - 8. Administrative Capital Fund
  - 9. Public Safety Communications Capital Fund
- **B.** Discussion/recommendation on Resolution 21-\_\_\_\_, a resolution amending Resolution 21-25 revising the fee schedule as referenced by the Village of Bayside Municipal Code.
- C. Discussion/recommendation on Resolution 21-\_\_\_\_, a resolution adopting the 2022 annual budget and establishing the 2021 tax levy.
- **D.** Discussion/recommendation on Resolution 21-\_\_\_\_\_, a resolution adopting the 2022 sanitary sewer enterprise budget and establishing the Residential and Commercial Sewer User Fee rates.
- **E.** Discussion/recommendation on Resolution 21-\_\_\_\_, a resolution adopting the 2022 stormwater revenue fund budget and establishing the Equivalent Runoff Unit rate.
- **F.** Discussion/recommendation on 2022 Village Financial Policies.
- **G.** Discussion/recommendation on 2022 Village goals, performance measure, and fiscal analysis.
- **H.** Discussion/recommendation on 2022-2043 Capital Improvement Program.