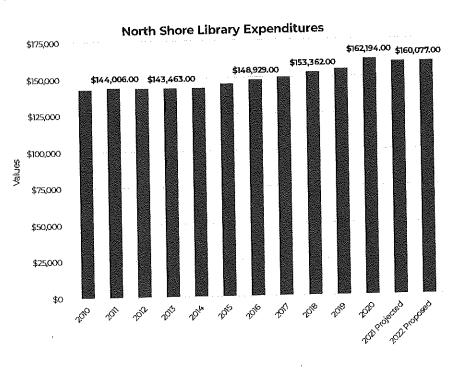

ion:** The North Shore Fire/Rescue was created in 1995 to help service the communities of Bayside, Brown Deer, Fox Point, Glendale, River Hills, Shorewood, and Whitefish Bay. It provides fire and rescue care to the people of the North Shore.



## **North Shore Library Expenditures**

Description: Started at Stormonth School in Fox Point, the Library moved and opened in 1986. The North Shore Library was moved to Glendale and now includes Bayside, Fox Point, Glendale, and River Hills as partners in providing financial resources for the Library. The mission of the Public Library is to provide its patrons with access to materials and services which can improve their minds, broaden their lives and fulfill their cultural, civic, intellectual, educational, professional, and recreational needs.



## **Public Health Services Expenditures**

Description: The North Shore Health Department services the communities of Bayside, Brown Deer, Fox Point, Glendale, River Hills, Shorewood, and Whitefish Bay. The staff consists of a health officer, an administrative assistant, a registered sanitarian, a public health manager, and registered nurses who are public health nurses. The services and programs are carefully selected and planned to make our communities safer and healthier, and to provide a better way of life for all residents. They offer a number of free programs for children, seniors, children, and infants.



## **Assessment Services Expenditures**

**Description:** The assessment services for the Village are contracted out to an outside company. The cost of the assessment is the am