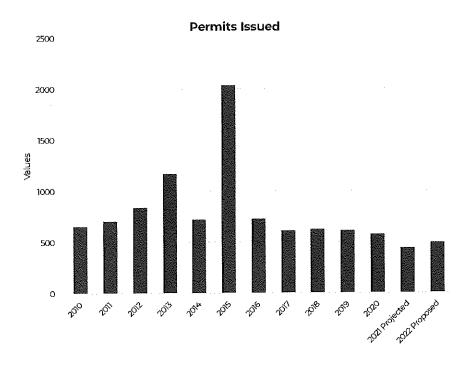

#### II. BUSINESS

- **A.** Discussion/recommendation on the 2022 proposed budget.
  - 1. General Fund
  - 2. Sanitary Sewer Enterprise Fund
  - 3. Stormwater Utility Fund
  - 4. Public Safety Communications Fund
  - 5. Long Term Financial Services Fund
  - 6. Public Safety Capital Fund
  - 7. Public Works Capital Fund
  - 8. Administrative Capital Fund
  - 9. Public Safety Communications Capital Fund
- **B.** Discussion/recommendation on Resolution 21-\_\_\_\_, a resolution amending Resolution 21-25 revising the fee schedule as referenced by the Village of Bayside Municipal Code.
- C. Discussion/recommendation on Resolution 21-\_\_\_\_, a resolution adopting the 2022 annual budget and establishing the 2021 tax levy.
- **D.** Discussion/recommendation on Resolution 21-\_\_\_\_\_, a resolution adopting the 2022 sanitary sewer enterprise budget and establishing the Residential and Commercial Sewer User Fee rates.
- **E.** Discussion/recommendation on Resolution 21-\_\_\_\_, a resolution adopting the 2022 stormwater revenue fund budget and establishing the Equivalent Runoff Unit rate.
- **F.** Discussion/recommendation on 2022 Village Financial Policies.
- **G.** Discussion/recommendation on 2022 Village goals, performance measure, and fiscal analysis.
- **H.** Discussion/recommendation on 2022-2043 Capital Improvement Program.