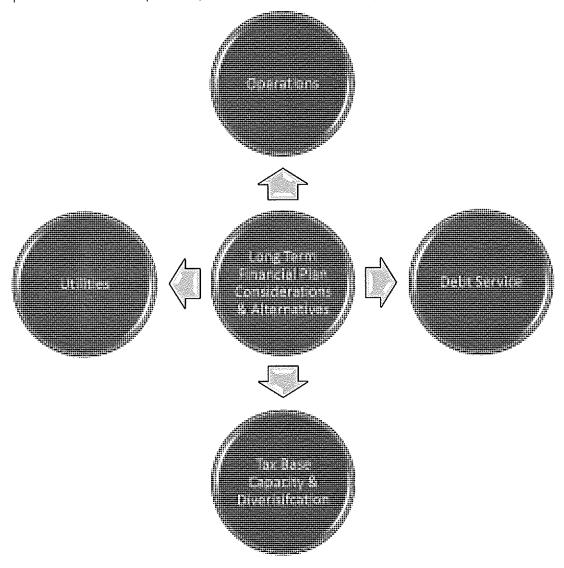

#### II. BUSINESS

- **A.** Discussion/recommendation on the 2022 proposed budget.
  - 1. General Fund
  - 2. Sanitary Sewer Enterprise Fund
  - 3. Stormwater Utility Fund
  - 4. Public Safety Communications Fund
  - 5. Long Term Financial Services Fund
  - 6. Public Safety Capital Fund
  - 7. Public Works Capital Fund
  - 8. Administrative Capital Fund
  - 9. Public Safety Communications Capital Fund
- **B.** Discussion/recommendation on Resolution 21-\_\_\_\_, a resolution amending Resolution 21-25 revising the fee schedule as referenced by the Village of Bayside Municipal Code.
- C. Discussion/recommendation on Resolution 21-\_\_\_\_, a resolution adopting the 2022 annual budget and establishing the 2021 tax levy.
- **D.** Discussion/recommendation on Resolution 21-\_\_\_\_\_, a resolution adopting the 2022 sanitary sewer enterprise budget and establishing the Residential and Commercial Sewer User Fee rates.
- **E.** Discussion/recommendation on Resolution 21-\_\_\_\_, a resolution adopting the 2022 stormwater revenue fund budget and establishing the Equivalent Runoff Unit rate.
- **F.** Discussion/recommendation on 2022 Village Financial Policies.
- **G.** Discussion/recommendation on 2022 Village goals, performance measure, and fiscal analysis.
- **H.** Discussion/recommendation on 2022-2043 Capital Improvement Program.