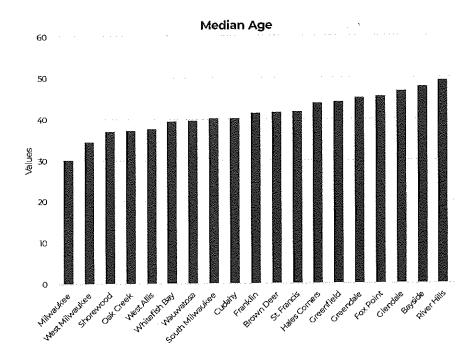

as an average household size of 2.38 people, which is slightly higher than the average of the comparison communities. This demonstrates that there is a mix of households with children as well as empty nesters.

Source: US Census Data



## **Median Age**

**Description:** This statistic measures the median age of the Village of Bayside and compares to other communities in the Milwaukee area.

**Purpose:** By looking into the median age of residents in the Village, information can be determined about the demographics of the community which can aid in service delivery decisions.

Analysis: Compared to the rest of the Milwaukee area, the Village of Bayside has a higher median age, at 48 years old. Only River Hills had a higher median age among comparison communities.

Source: US Census Data



## **Education (HS Grad or Higher)**

Description: This measures the percentage of people in the Village of Bayside that have, at minimum, graduated from high school.

**Purpose:** Tracking the level of education in the Village helps create a better understanding of Village residents and service needs.

Analysis: Bayside has one of the highest rates of education with 97% of all Bayisde residents having at least graduated from high school.

Source: US Census Data



#### **Median Income**

**Description:** This tracks the median annual income for the Village of Bayside and compares to other communities in the Milwaukee area.

**Purpose:** By measuring the median annual income of the residents of the Village, there can be a better understanding of the demographics of the community, lifesty