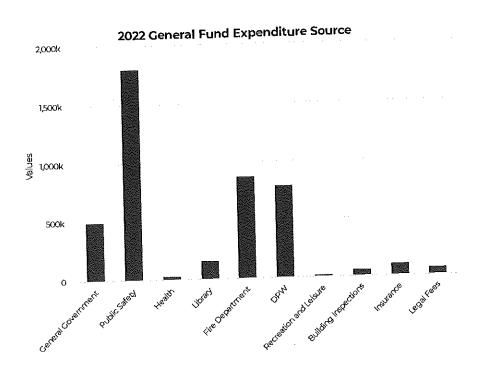

Aid is up from 2016 due to the State providing Video Service Provider Aid and Personal Property Aid. The following table illustrates the trend in overall State revenues discussed above:



## **State Shared Revenue**



**Other Revenue Sources** 

Other sources of revenue represent approximately 3.8% of overall general fund revenue, composed primarily of interest earnings, service fees, and fines and forfeitures. Being primarily a residential community and Wisconsin being primarily reliant on property taxes, the Village has very limited options to generate additional forms of revenue.

## **Expenditures Trends**

Police expenditures account for a large portion of the annual general fund expenditures spent in both 2022. The charts below illustrate where General Fund monies are allocated.



Your tax dollar spent on Village Services per month 2022







## **Departmental Expenditures Trends**











## **Budget Summary**

|                              | Actual        | Budget    | Amended      | Estimated    | Budget       | % Change |
|------------------------------|---------------|-----------|--------------|--------------|--------------|----------|
| Revenues                     | 2020          | 2021      | 2021         | 2021         | 2022         | 21/22    |
| General Fund                 | 4,514,347     | 4,419,519 | 4,419,519    | 4,555,756    | 4,410,371    | -0.2%    |
| Sewer                        | 931,742       | 929,318   | 929,318      | 917,553      | 889,007      | -4.3%    |
| Stormwater                   | 791,767       | 588,627   | 588,627      |