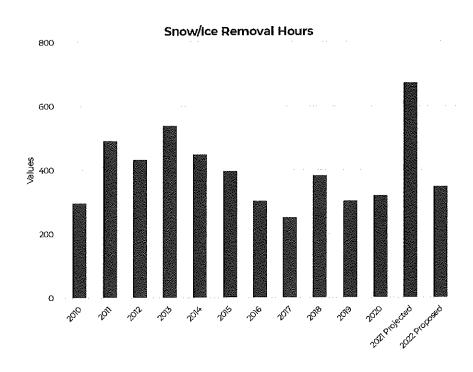

#### II. BUSINESS

- **A.** Discussion/recommendation on the 2022 proposed budget.
  - 1. General Fund
  - 2. Sanitary Sewer Enterprise Fund
  - 3. Stormwater Utility Fund
  - 4. Public Safety Communications Fund
  - 5. Long Term Financial Services Fund
  - 6. Public Safety Capital Fund
  - 7. Public Works Capital Fund
  - 8. Administrative Capital Fund
  - 9. Public Safety Communications Capital Fund
- **B.** Discussion/recommendation on Resolution 21-\_\_\_\_, a resolution amending Resolution 21-25 revising the fee schedule as referenced by the Village of Bayside Municipal Code.
- C. Discussion/recommendation on Resolution 21-\_\_\_\_, a resolution adopting the 2022 annual budget and establishing the 2021 tax levy.
- **D.** Discussion/recommendation on Resolution 21-\_\_\_\_\_, a resolution adopting the 2022 sanitary sewer enterprise budget and establishing the Residential and Commercial Sewer User Fee rates.
- **E.** Discussion/recommendation on Resolution 21-\_\_\_\_, a resolution adopting the 2022 stormwater revenue fund budget and establishing the Equivalent Runoff Unit rate.
- **F.** Discussion/recommendation on 2022 Village Financial Policies.
- **G.** Discussion/recommendation on 2022 Village goals, performance measure, and fiscal analysis.
- **H.** Discussion/recommendation on 2022-2043 Capital Improvement Program.