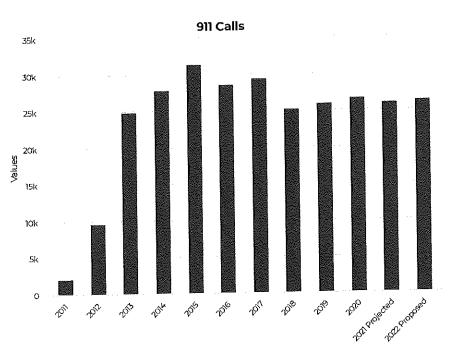

reets will be patrolled more often). With an average minimum staffing of 2.7 officers per shift, the annual miles patrolled is 109,000 miles.



### Dispatch and 911 Calls

Description: A representation of total dispatch and 911 calls over the last ten (10) years.

Purpose: Collecting call volume data over the past decade allows analysis on appropriate staffing, workload, and changing trends on total dispatch and 911 call patterns.

Analysis: Total dispatch and 911 calls have increased over the past decade. Total calls, from 2014-2019, have decreased by 8.76% while 911 calls have decreased by 6.83% during the same time period. Since 2013, the average and median number of total call is 115,246 and 117,868, respectively. The average and median 911 calls are 27,638 and 27,880, respectively.





### **Bayside Fire Calls**

Description: The graphics will show the number of fire calls directed towards Bayside on a given year as well as what percentage of the North Shore Fire Department's total calls Bayside represents.

**Purpose:** The purpose of tracking this data is to show trends in fire calls over time as well as how often Bayside is requesting service from the North Shore Fire Department.

Analysis: Calls have increased by 71.88% between 2010 and 2020, primarily due to the change in procedures for assisting residents who have fallen. Bayside fire calls have decreased as a percentage of the North Shore Fire Department's total calls.





#### **Basic and Advanced Life Support Calls**

**Description:** Basic and advanced life support vary in the level of care required. Basic