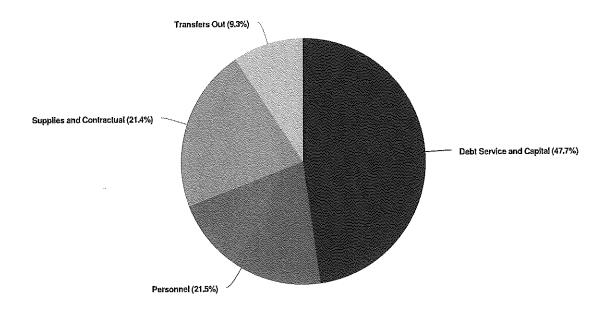

|
| Total Expenditures:            | \$606,371.94    | <b>⊅/75,47,UU</b> | and the state of t |

## **Expenditures by Expense Type**

Budgeted Expenditures by Expense Type



Budgeted and Historical Expenditures by Expense Type



Grey background indicates budgeted figures.

| Name                     | FY2021 Budgeted | FY2022 Budgeted | FY2021 Budgeted vs. FY2022 Budgeted (%<br>Change) |
|--------------------------|-----------------|-----------------|---------------------------------------------------|
| Expense Objects          |                 |                 |                                                   |
| Personnel                | \$165,478.00    | \$171,348.00    | 3.5%                                              |
| Supplies and Contractual | \$243,463.87    | \$170,508.00    | -30%                                              |
| Debt Service and Capital | \$133,000,00    | \$380,000.00    | 185.7%