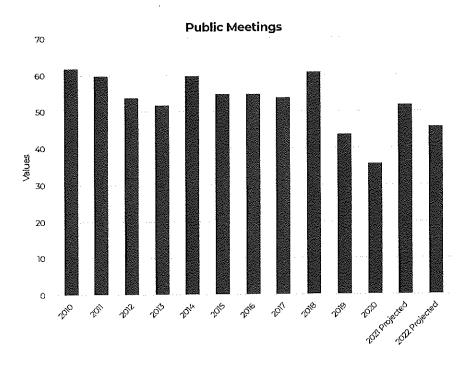

nds provide informative detail and rationale for setting measures and key targets.

\*Status of metric

Green: Meets Target

Yellow: Caution

Red: Requires Action

## **Public Meetings**

**Description:** Total number of public meetings held on an annual basis. Examples include Village Board of Trustee meetings, Community Event Committee meetings, and Architectural Review Committee meetings.

Purpose: The purpose is to determine the number of opportunities residents have to engage with the Village and if public meetings are trending in an upward or downward direction.

Analysis: The number of public meetings has remained relatively consistent over the past decade, varying between 52 and 62 meetings per year. The decrease in 2020 public meetings has been a result of the COVID-19 pandemic.



# myBlue Contacts

 $\textbf{Description:} \ The \ total \ number \ of \ contacts \ my Blue \ Officers \ have \ with \ residents \ or \ business \ owners \ in \ their \ sector.$ 

**Purpose:** The purpose is to observe the relationship between the community and the Police Department and to determine how myBlue officers are being utilized by the community.

Analysis: As a new program, it is expected that the number myBlue contacts will continue to increase each year. There was a decrease in 2020 due to the COVID-19 pandemic and need for social distancing.



### **Residential Crime Prevention Cards**

**Description:** Residential crime prevention cards are sent to residents when an officer notices an opportunity for a crime to be committed such as leaving a bike in the front yard or leavi