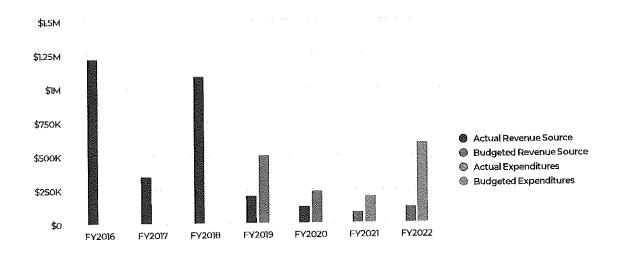

roperty tax levy increase. An overview of the Village fund balances is contained within.



|                     | FY2021    |
|---------------------|-----------|
|                     | Actual    |
| Fund Balance        | \$121.730 |
| Unassigned          |           |
| Assigned            | \$418,876 |
| Total Fund Balance: | \$540,606 |

## Public Works Capital Fund

The Public Works Capital fund is used for the purchase of capital items for the upkeep of Village owned property, maintaining roads, and purchasing garbage and recycling collection equipment.

### **Summary**

The Village of Bayside is projecting \$130K of revenue in FY2022, which represents a 48.5% increase over the prior year. Budgeted expenditures are projected to increase by 182.8% or \$387.4K to \$599.5K in FY2022.



#### Goals

- 1. Replace snow plow blade.
- 2. Replace tandem axle trailer.
- 3. Reconstruct North Shore East entrance landscaping.
- 4. Install cold storage roll-up door.

## **Revenues by Source**

Revenues within the fund are received from both property tax as well as garbage container rental and purchases to fund road construction projects.

Projected 2022 Revenues by Source



Budgeted and Historical 2022 Revenues by Source



Grey background indicates budgeted figures.

| Name                     | FY2021 Budgeted | FY2022 Budgeted | FY2021 Budgeted vs. FY2022 Budgeted (%<br>Change) |
|--------------------------|-----------------|-----------------|---------------------------------------------------|
| Revenue Source           |                 |                 |